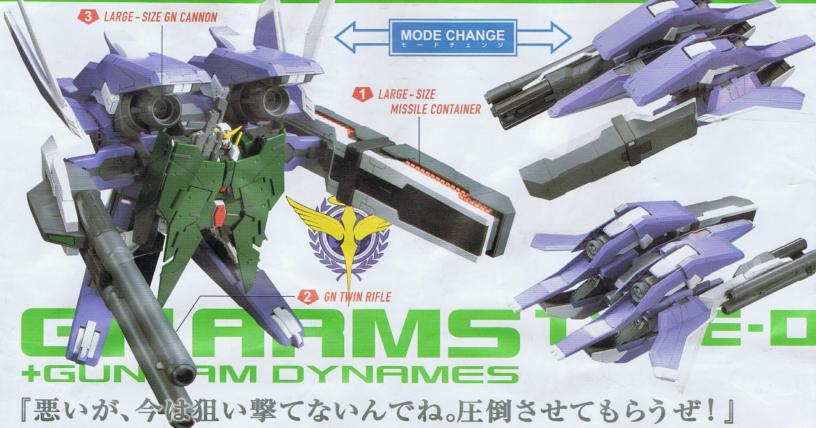

★型ミサイルコンテナ 機体左側に装備されたGNミサイル を多数搭載したコンテナ。あらかじめGN粒子をチャージされたミサイルは、高い破壊力を持つ。敵艦隊の内部に潜入してからの一斉射撃で、大きな戦果を上げることが出来る。

**ARMAMENTS** 

**GNツインライフル** 機体右側に装備された砲。航行時には二つ折りにされており、使用時には二連装のツインライフルへと変形する。本体上部の大型GNキャノンより威力は落ちるが、遠距離の標的に対して高い命中精度を誇る。

大型GNキャノン 上部に2基装備。GNアームズの主武装であり、その威力はヴァーチェのGNバズーカに匹敵する。大量のGN粒子を消費するため、ガンダムと合体したGNアーマー状態にならないと真の能力を発揮することが出来ない。最終戦でロックオンは、大型GNキャノンにコントローラーを直接つないで狙撃した。

1 GNスナイパーライフル デュナメス専用の 遠距離狙撃用のライフル。連射機能は低いが、強力なセンサー と連動することで、超長距離での狙撃が可能となっている。敵 の索敵エリア外から攻撃することが可能。打ち出されたGNビ ームは、一撃で敵MSを破壊する。