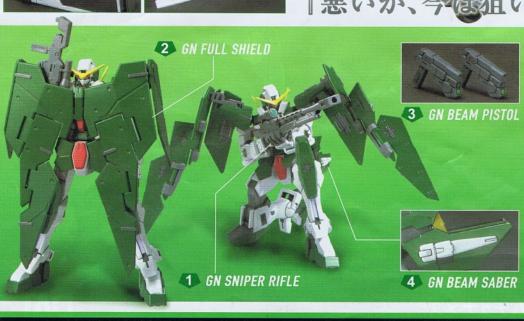

大型GNキャノン 上部に2基装備。GNアームズの主武装であり、その威力はヴァーチェのGNバズーカに匹敵する。大量のGN粒子を消費するため、ガンダムと合体したGNアーマー状態にならないと真の能力を発揮することが出来ない。最終戦でロックオンは、大型GNキャノンにコントローラーを直接つないで狙撃した。

1 GNスナイパーライフル デュナメス専用の 遠距離狙撃用のライフル。連射機能は低いが、強力なセンサー と連動することで、超長距離での狙撃が可能となっている。敵 の索敵エリア外から攻撃することが可能。打ち出されたGNビ ームは、一撃で敵MSを破壊する。

2 GNフルシールド 通常のGNシールドに加え、 大型のGNシールドを追加した完全防御装備。左右のシールドを 前面に展開する際は、動きに制限が出るものの、絶対的な防御 力を実現する。GNフルシールドは、広範囲に可動し、そのコント ロールはハロが担当する。

3 GNビームピストル 専用ホルスターを脚部にマウントし装備される。GNスナイバーライフルが大きな武器であり、小回りや連射が効かないのに対し、こちらは、小型であり、連射も可能である。中距離で多数の敵を相手にする場合などに適している。威力はGNスナイバーライフルより劣るものの、対MS火器として十分な威力を持つ。

4 GNビームサーベル 射撃戦に特化している デュナメスにとって、唯一の格闘戦武器。腰の後ろに収納されて いる。他のガンダムのビームサーベルと同等の能力を持つ。 **GUNDAM DYNAMES PILOT** 

ロックオン・ストラトス

ソレスタルビーイングに所属するガンダムマイスター。超一流の射撃技術を持つ。年齢は24歳。ガンダムマイスターの中では最年長であり、面倒見の良い性格とあいまってチームのリーダー的存在となっている。テロによって家族を失った過去を持ち、その経験から「武力による紛争の根絶」を掲げるソレスタルビーイングの理念に共感し、参加を決意した。国連軍との最終決戦では、片目を負傷したまま出撃し、デュナメスのGNアーマーで、家族の敵(かたき)であるサーシェスと死闘を演じる。