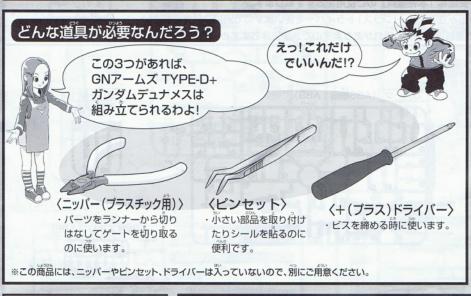

★型ミサイルコンテナ 機体左側に装備されたGNミサイル を多数搭載したコンテナ。あらかじめGN粒子をチャージされたミサイルは、高い破壊力を持つ。敵艦隊の内部に潜入してからの一斉射撃で、大きな戦果を上げることが出来る。

**ARMAMENTS** 

**GNツインライフル** 機体右側に装備された砲。航行時には二つ折りにされており、使用時には二連装のツインライフルへと変形する。本体上部の大型GNキャノンより威力は落ちるが、遠距離の標的に対して高い命中精度を誇る。

大型GNキャノン 上部に2基装備。GNアームズの主武装であり、その威力はヴァーチェのGNバズーカに匹敵する。大量のGN粒子を消費するため、ガンダムと合体したGNアーマー状態にならないと真の能力を発揮することが出来ない。最終戦でロックオンは、大型GNキャノンにコントローラーを直接つないで狙撃した。

1 GNスナイパーライフル デュナメス専用の 遠距離狙撃用のライフル。連射機能は低いが、強力なセンサー と連動することで、超長距離での狙撃が可能となっている。敵 の索敵エリア外から攻撃することが可能。打ち出されたGNビ ームは、一撃で敵MSを破壊する。

2 GNフルシールド 通常のGNシールドに加え、 大型のGNシールドを追加した完全防御装備。左右のシールドを 前面に展開する際は、動きに制限が出るものの、絶対的な防御 力を実現する。GNフルシールドは、広範囲に可動し、そのコント ロールはハロが担当する。

3 GNビームピストル 専用ホルスターを脚部にマウントし装備される。GNスナイバーライフルが大きな武器であり、小回りや連射が効かないのに対し、こちらは、小型であり、連射も可能である。中距離で多数の敵を相手にする場合などに適している。威力はGNスナイバーライフルより劣るものの、対MS火器として十分な威力を持つ。

4 GNビームサーベル 射撃戦に特化している デュナメスにとって、唯一の格闘戦武器。腰の後ろに収納されて いる。他のガンダムのビームサーベルと同等の能力を持つ。 **GUNDAM DYNAMES PILOT** 

ロックオン・ストラトス

ソレスタルビーイングに所属するガンダムマイスター。超一流の射撃技術を持つ。年齢は24歳。ガンダムマイスターの中では最年長であり、面倒見の良い性格とあいまってチームのリーダー的存在となっている。テロによって家族を失った過去を持ち、その経験から「武力による紛争の根絶」を掲げるソレスタルビーイングの理念に共感し、参加を決意した。国連軍との最終決戦では、片目を負傷したまま出撃し、デュナメスのGNアーマーで、家族の敵(かたき)であるサーシェスと死闘を演じる。