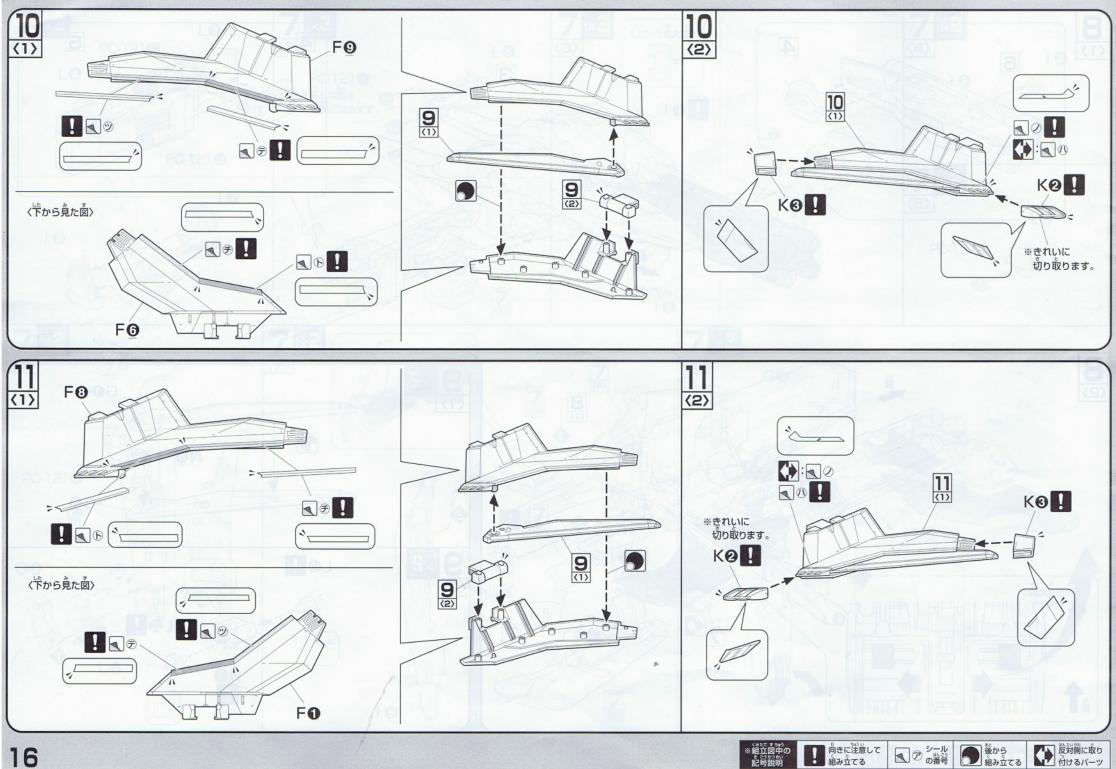

# 《組み立てる時の注意》

- ●組み立てる前に説明書をよく読みましょう。
- ●部品は番号を確かめ、ニッパーなどできれいに切り取りましょう。切り取った後のクズは捨ててください。
- ●部品の中には、やむをえず、とがったデがあるものもありますが、気をつけて組み立ててください。
- ●塗装にはより安全な「水性塗料」ので使用をおすすめします。
- ※このキットの組み立てには+(プラス)ドライバーを使いますので別にご用意ください。
- ※ABS部分への塗装は破損する恐れがありますので、塗装はおすすめできません。