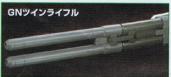

★型ミサイルコンテナ 機体左側に装備されたGNミサイル を多数搭載したコンテナ。あらかじめGN粒子をチャージされたミサイルは、高い破壊力を持つ。敵艦隊の内部に潜入してからの一斉射撃で、大きな戦果を上げることが出来る。

**ARMAMENTS** 

**GNツインライフル** 機体右側に装備された砲。航行時には二つ折りにされており、使用時には二連装のツインライフルへと変形する。本体上部の大型GNキャノンより威力は落ちるが、遠距離の標的に対して高い命中精度を誇る。