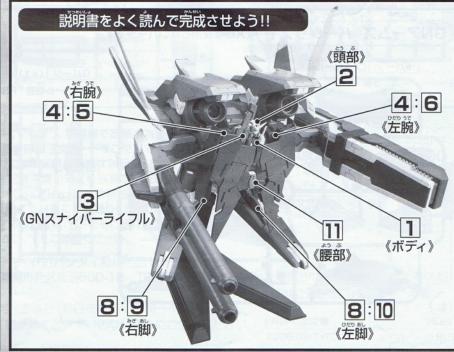

大型GNキャノン 上部に2基装備。GNアームズの主武装であり、その威力はヴァーチェのGNバズーカに匹敵する。大量のGN粒子を消費するため、ガンダムと合体したGNアーマー状態にならないと真の能力を発揮することが出来ない。最終戦でロックオンは、大型GNキャノンにコントローラーを直接つないで狙撃した。

1 GNスナイパーライフル デュナメス専用の 遠距離狙撃用のライフル。連射機能は低いが、強力なセンサー と連動することで、超長距離での狙撃が可能となっている。敵 の索敵エリア外から攻撃することが可能。打ち出されたGNビ ームは、一撃で敵MSを破壊する。

2 GNフルシールド 通常のGNシールドに加え、 大型のGNシールドを追加した完全防御装備。左右のシールドを 前面に展開する際は、動きに制限が出るものの、絶対的な防御 力を実現する。GNフルシールドは、広範囲に可動し、そのコント ロールはハロが担当する。

3 GNビームピストル 専用ホルスターを脚部にマウントし装備される。GNスナイバーライフルが大きな武器であり、小回りや連射が効かないのに対し、こちらは、小型であり、連射も可能である。中距離で多数の敵を相手にする場合などに適している。威力はGNスナイバーライフルより劣るものの、対MS火器として十分な威力を持つ。

4 GNビームサーベル 射撃戦に特化している デュナメスにとって、唯一の格闘戦武器。腰の後ろに収納されて いる。他のガンダムのビームサーベルと同等の能力を持つ。 **GUNDAM DYNAMES PILOT** 

ロックオン・ストラトス

ソレスタルビーイングに所属するガンダムマイスター。超一流の射撃技術を持つ。年齢は24歳。ガンダムマイスターの中では最年長であり、面倒見の良い性格とあいまってチームのリーダー的存在となっている。テロによって家族を失った過去を持ち、その経験から「武力による紛争の根絶」を掲げるソレスタルビーイングの理念に共感し、参加を決意した。国連軍との最終決戦では、片目を負傷したまま出撃し、デュナメスのGNアーマーで、家族の敵(かたき)であるサーシェスと死闘を演じる。