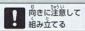

# 《組み立てる時の注意》

- ●組み立てる前に説明書をよく読みましょう。
- ●部品は番号を確かめ、ニッパーなどできれいに切り取りましょう。切り取った後のクズは捨ててください。
- ●部品の中には、やむをえず、とがったデがあるものもありますが、気をつけて組み立ててください。
- ●塗装にはより安全な「水性塗料」ので使用をおすすめします。
- ※このキットの組み立てには+(プラス)ドライバーを使いますので別にご用意ください。
- ※ABS部分への塗装は破損する恐れがありますので、塗装はおすすめできません。