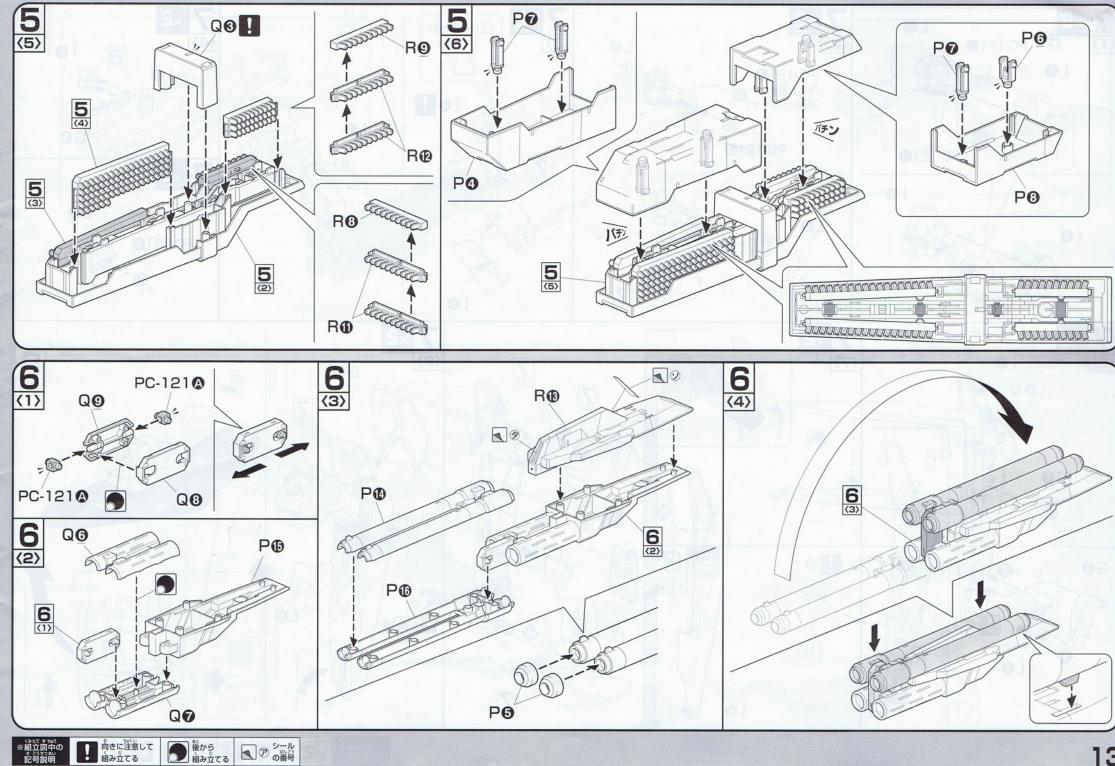

# **GNアームズ パーツリスト** (×節は使用しないパーツです。)

Lパーツ (×2) (スチロール樹脂: PS)

Pパーツ (スチロール樹脂: PS)

Qパーツ (スチロール樹脂: PS)

Rパーツ (スチロール樹脂: PS)

XXX ●シール………1 ●ビ ス………2

《お買い上げのお客様へ》部品をこわしたり、なくした時は、「部品注文カード」に必要な部品の記号/番号/数量をはっきり書いて切り取り、郵便局で定額小為替をお買い求めいた だき、封書(裏面に必ず、お客様のお名前、年齢、ご住所を明記してください。)にて下記までお申し込みください。なお、やむをえず部品注文カードをご使用できない場合には発送 が遅れる場合がございます。ご了承ください。又、部品注文カードはコピー(拡大含む)での使用も可能です。代金は、料金表通りです。定額小為替は無記入(白紙)で同封してくだ さい。なお、部品の形状・重量で郵送料に過不足が生じるときがあります。部品発送の際に表記額を超える時は不足分を請求、表記額未満の時には残額をお返しいたします。また、 在庫がない場合には注文をお断りする場合がございます。その際は、お送り頂きました代金(為替)を返送いたします。但し、それ以外に掛かった手数料等は、お客様負担になります ので、ご了承の程、何卒よろしくお願い致します。もし部品に不良品がございましたら、その部品を切り取り、商品名を書いて、下記まで封書にてお送りください。良品と交換させて いただきます。ご記入頂きました個人情報につきましては、商品・部品の発送及び情報の提供以外には使用いたしません。部品注文の方法は、HPでもご紹介しております。詳しくは http://bandai-hobby.netより▶お客様へ▶相談センターのお知らせ▶「■部品が 必要になったらこちらのページをご覧ください。」をご参照ください。