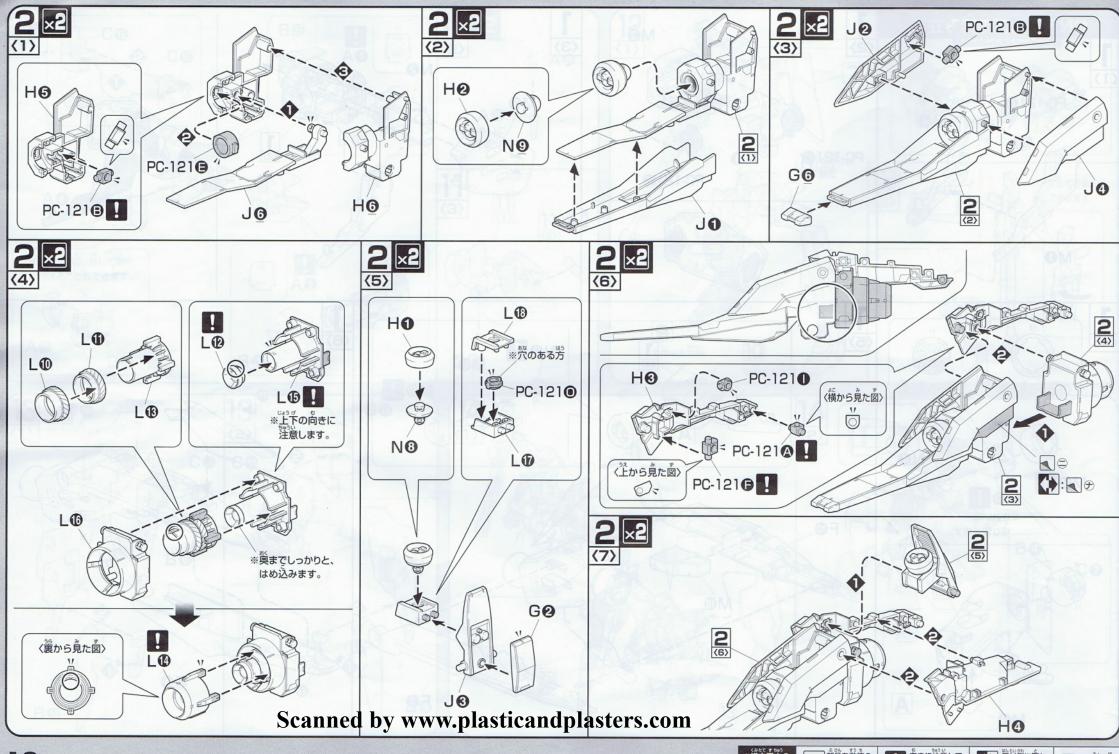

# はじめにお読みください組み立て前の基本説明

本商品をお買い上げいただき ありがとうございます。

※ビスに合ったドライバーを で使用ください。サイズの 合わないドライバーを使 用するとビスを破損してし まう場合があります。

# 《組み立てる時の注意》

- ●組み立てる前に説明書をよく読みましょう。
- ●部品は番号を確かめ、ニッパーなどできれいに切り取りましょう。切り取った後のクズは捨ててください。
- ●部品の中には、やむをえず、とがったデがあるものもありますが、気をつけて組み立ててください。
- ●塗装にはより安全な「水性塗料」ので使用をおすすめします。
- ※このキットの組み立てには+(プラス)ドライバーを使いますので別にご用意ください。
- ※ABS部分への塗装は破損する恐れがありますので、塗装はおすすめできません。

### (ガンダムデュナメス パーツリスト) (xtpは使用しないパーツです。)

(PC-123) (ポリエチレン:PE) の ® ® \*\*

# **GNアームズ パーツリスト** (×節は使用しないパーツです。)

Lパーツ (×2) (スチロール樹脂: PS)

Pパーツ (スチロール樹脂: PS)

Qパーツ (スチロール樹脂: PS)

Rパーツ (スチロール樹脂: PS)

XXX ●シール………1 ●ビ ス………2

《お買い上げのお客様へ》部品をこわしたり、なくした時は、「部品注文カード」に必要な部品の記号/番号/数量をはっきり書いて切り取り、郵便局で定額小為替をお買い求めいた だき、封書(裏面に必ず、お客様のお名前、年齢、ご住所を明記してください。)にて下記までお申し込みください。なお、やむをえず部品注文カードをご使用できない場合には発送 が遅れる場合がございます。ご了承ください。又、部品注文カードはコピー(拡大含む)での使用も可能です。代金は、料金表通りです。定額小為替は無記入(白紙)で同封してくだ さい。なお、部品の形状・重量で郵送料に過不足が生じるときがあります。部品発送の際に表記額を超える時は不足分を請求、表記額未満の時には残額をお返しいたします。また、 在庫がない場合には注文をお断りする場合がございます。その際は、お送り頂きました代金(為替)を返送いたします。但し、それ以外に掛かった手数料等は、お客様負担になります ので、ご了承の程、何卒よろしくお願い致します。もし部品に不良品がございましたら、その部品を切り取り、商品名を書いて、下記まで封書にてお送りください。良品と交換させて いただきます。ご記入頂きました個人情報につきましては、商品・部品の発送及び情報の提供以外には使用いたしません。部品注文の方法は、HPでもご紹介しております。詳しくは http://bandai-hobby.netより▶お客様へ▶相談センターのお知らせ▶「■部品が 必要になったらこちらのページをご覧ください。」をご参照ください。