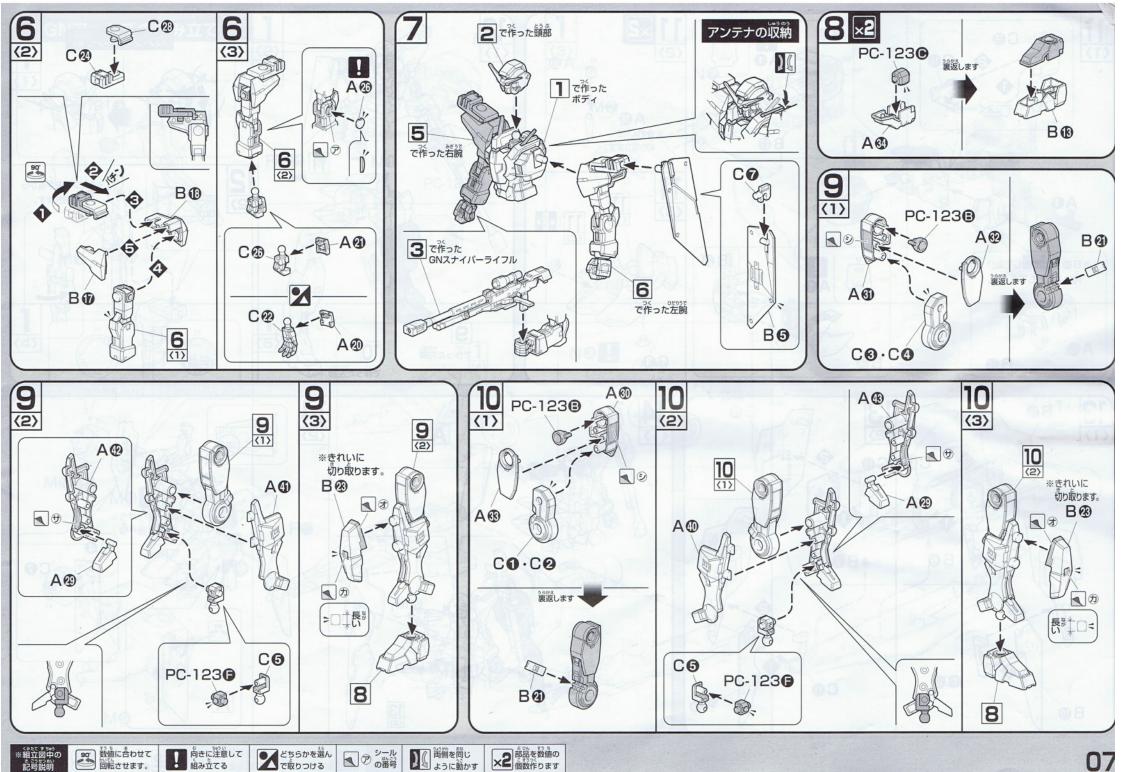

# はじめにお読みください組み立て前の基本説明

本商品をお買い上げいただき ありがとうございます。

※ビスに合ったドライバーを で使用ください。サイズの 合わないドライバーを使 用するとビスを破損してし まう場合があります。

#### 必ずお読みください

- ●とがった部品がありますので、8才未満のお子様には絶対に与えないでください。
- ●小さな部品があります。 いったかには「絶対に入れないでください。 いったまでは、 窒息などの危険があります。
- ●誤飲の危険がありますので、3才未満のお子様には絶対に与えないでください。

# 《組み立てる時の注意》

- ●組み立てる前に説明書をよく読みましょう。
- ●部品は番号を確かめ、ニッパーなどできれいに切り取りましょう。切り取った後のクズは捨ててください。
- ●部品の中には、やむをえず、とがったデがあるものもありますが、気をつけて組み立ててください。
- ●塗装にはより安全な「水性塗料」ので使用をおすすめします。
- ※このキットの組み立てには+(プラス)ドライバーを使いますので別にご用意ください。
- ※ABS部分への塗装は破損する恐れがありますので、塗装はおすすめできません。