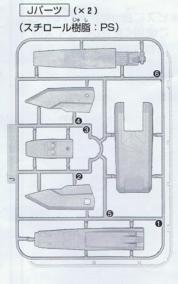

# **GNアームズ パーツリスト** (×節は使用しないパーツです。)

Lパーツ (×2) (スチロール樹脂: PS)

Pパーツ (スチロール樹脂: PS)

Qパーツ (スチロール樹脂: PS)

Rパーツ (スチロール樹脂: PS)

XXX ●シール………1 ●ビ ス………2

《お買い上げのお客様へ》部品をこわしたり、なくした時は、「部品注文カード」に必要な部品の記号/番号/数量をはっきり書いて切り取り、郵便局で定額小為替をお買い求めいた だき、封書(裏面に必ず、お客様のお名前、年齢、ご住所を明記してください。)にて下記までお申し込みください。なお、やむをえず部品注文カードをご使用できない場合には発送 が遅れる場合がございます。ご了承ください。又、部品注文カードはコピー(拡大含む)での使用も可能です。代金は、料金表通りです。定額小為替は無記入(白紙)で同封してくだ さい。なお、部品の形状・重量で郵送料に過不足が生じるときがあります。部品発送の際に表記額を超える時は不足分を請求、表記額未満の時には残額をお返しいたします。また、 在庫がない場合には注文をお断りする場合がございます。その際は、お送り頂きました代金(為替)を返送いたします。但し、それ以外に掛かった手数料等は、お客様負担になります ので、ご了承の程、何卒よろしくお願い致します。もし部品に不良品がございましたら、その部品を切り取り、商品名を書いて、下記まで封書にてお送りください。良品と交換させて いただきます。ご記入頂きました個人情報につきましては、商品・部品の発送及び情報の提供以外には使用いたしません。部品注文の方法は、HPでもご紹介しております。詳しくは http://bandai-hobby.netより▶お客様へ▶相談センターのお知らせ▶「■部品が 必要になったらこちらのページをご覧ください。」をご参照ください。