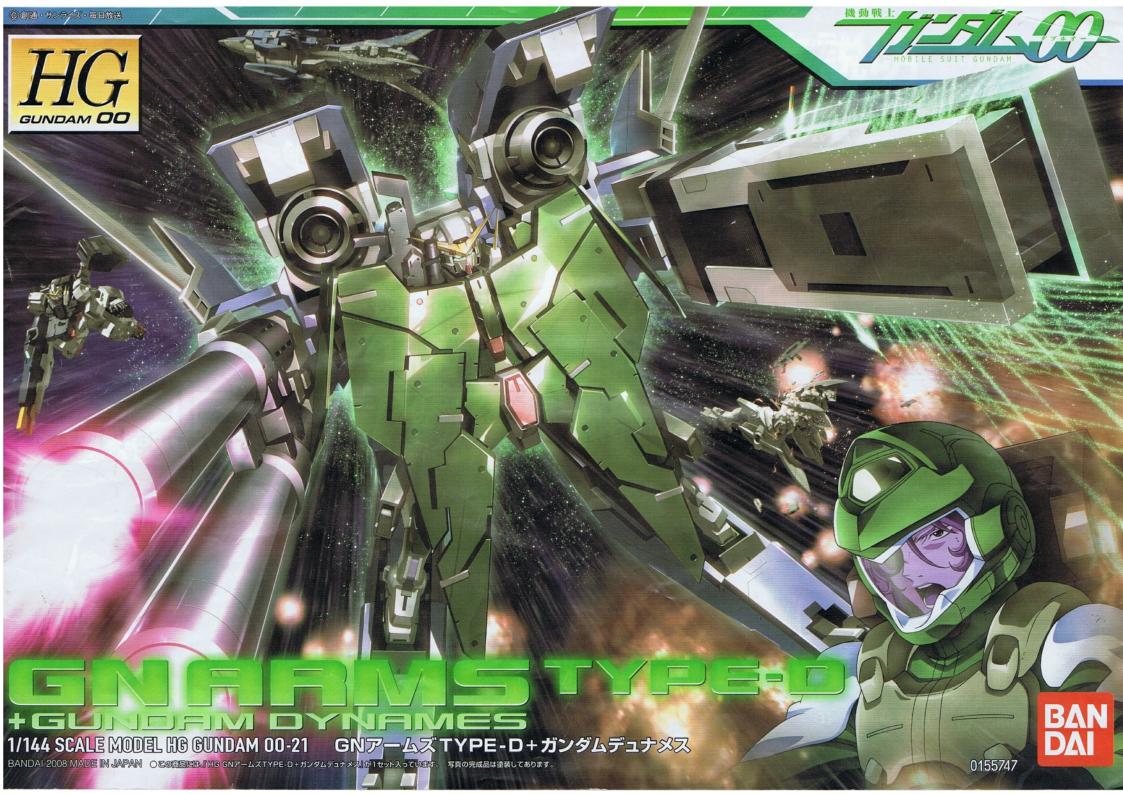

★型ミサイルコンテナ 機体左側に装備されたGNミサイル を多数搭載したコンテナ。あらかじめGN粒子をチャージされたミサイルは、高い破壊力を持つ。敵艦隊の内部に潜入してからの一斉射撃で、大きな戦果を上げることが出来る。

**ARMAMENTS** 

**GNツインライフル** 機体右側に装備された砲。航行時には二つ折りにされており、使用時には二連装のツインライフルへと変形する。本体上部の大型GNキャノンより威力は落ちるが、遠距離の標的に対して高い命中精度を誇る。

大型GNキャノン 上部に2基装備。GNアームズの主武装であり、その威力はヴァーチェのGNバズーカに匹敵する。大量のGN粒子を消費するため、ガンダムと合体したGNアーマー状態にならないと真の能力を発揮することが出来ない。最終戦でロックオンは、大型GNキャノンにコントローラーを直接つないで狙撃した。

1 GNスナイパーライフル デュナメス専用の 遠距離狙撃用のライフル。連射機能は低いが、強力なセンサー と連動することで、超長距離での狙撃が可能となっている。敵 の索敵エリア外から攻撃することが可能。打ち出されたGNビ ームは、一撃で敵MSを破壊する。

2 GNフルシールド 通常のGNシールドに加え、 大型のGNシールドを追加した完全防御装備。左右のシールドを 前面に展開する際は、動きに制限が出るものの、絶対的な防御 力を実現する。GNフルシールドは、広範囲に可動し、そのコント ロールはハロが担当する。

3 GNビームピストル 専用ホルスターを脚部にマウントし装備される。GNスナイバーライフルが大きな武器であり、小回りや連射が効かないのに対し、こちらは、小型であり、連射も可能である。中距離で多数の敵を相手にする場合などに適している。威力はGNスナイバーライフルより劣るものの、対MS火器として十分な威力を持つ。

4 GNビームサーベル 射撃戦に特化している デュナメスにとって、唯一の格闘戦武器。腰の後ろに収納されて いる。他のガンダムのビームサーベルと同等の能力を持つ。 **GUNDAM DYNAMES PILOT** 

ロックオン・ストラトス

ソレスタルビーイングに所属するガンダムマイスター。超一流の射撃技術を持つ。年齢は24歳。ガンダムマイスターの中では最年長であり、面倒見の良い性格とあいまってチームのリーダー的存在となっている。テロによって家族を失った過去を持ち、その経験から「武力による紛争の根絶」を掲げるソレスタルビーイングの理念に共感し、参加を決意した。国連軍との最終決戦では、片目を負傷したまま出撃し、デュナメスのGNアーマーで、家族の敵(かたき)であるサーシェスと死闘を演じる。