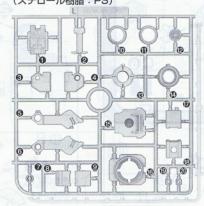

# **GNアームズ パーツリスト** (×節は使用しないパーツです。)

Lパーツ (×2) (スチロール樹脂: PS)

Pパーツ (スチロール樹脂: PS)

Qパーツ (スチロール樹脂: PS)

Rパーツ (スチロール樹脂: PS)

XXX ●シール………1 ●ビ ス………2

《お買い上げのお客様へ》部品をこわしたり、なくした時は、「部品注文カード」に必要な部品の記号/番号/数量をはっきり書いて切り取り、郵便局で定額小為替をお買い求めいた だき、封書(裏面に必ず、お客様のお名前、年齢、ご住所を明記してください。)にて下記までお申し込みください。なお、やむをえず部品注文カードをご使用できない場合には発送 が遅れる場合がございます。ご了承ください。又、部品注文カードはコピー(拡大含む)での使用も可能です。代金は、料金表通りです。定額小為替は無記入(白紙)で同封してくだ さい。なお、部品の形状・重量で郵送料に過不足が生じるときがあります。部品発送の際に表記額を超える時は不足分を請求、表記額未満の時には残額をお返しいたします。また、 在庫がない場合には注文をお断りする場合がございます。その際は、お送り頂きました代金(為替)を返送いたします。但し、それ以外に掛かった手数料等は、お客様負担になります ので、ご了承の程、何卒よろしくお願い致します。もし部品に不良品がございましたら、その部品を切り取り、商品名を書いて、下記まで封書にてお送りください。良品と交換させて いただきます。ご記入頂きました個人情報につきましては、商品・部品の発送及び情報の提供以外には使用いたしません。部品注文の方法は、HPでもご紹介しております。詳しくは http://bandai-hobby.netより▶お客様へ▶相談センターのお知らせ▶「■部品が 必要になったらこちらのページをご覧ください。」をご参照ください。