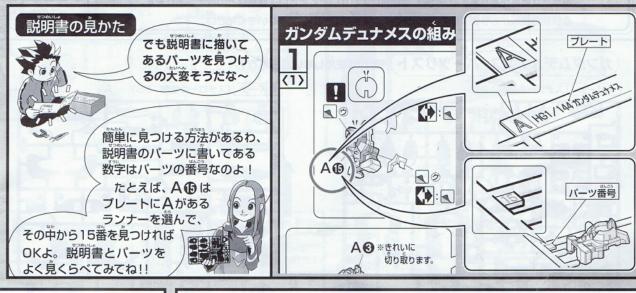

# 《組み立てる時の注意》

- ●組み立てる前に説明書をよく読みましょう。
- ●部品は番号を確かめ、ニッパーなどできれいに切り取りましょう。切り取った後のクズは捨ててください。
- ●部品の中には、やむをえず、とがったデがあるものもありますが、気をつけて組み立ててください。
- ●塗装にはより安全な「水性塗料」ので使用をおすすめします。
- ※このキットの組み立てには+(プラス)ドライバーを使いますので別にご用意ください。
- ※ABS部分への塗装は破損する恐れがありますので、塗装はおすすめできません。