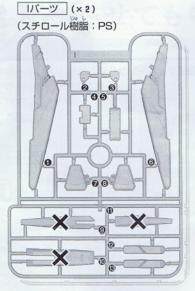

# **GNアームズ パーツリスト** (×節は使用しないパーツです。)

Lパーツ (×2) (スチロール樹脂: PS)

Pパーツ (スチロール樹脂: PS)

Qパーツ (スチロール樹脂: PS)

Rパーツ (スチロール樹脂: PS)

XXX ●シール………1 ●ビ ス………2

《お買い上げのお客様へ》部品をこわしたり、なくした時は、「部品注文カード」に必要な部品の記号/番号/数量をはっきり書いて切り取り、郵便局で定額小為替をお買い求めいた だき、封書(裏面に必ず、お客様のお名前、年齢、ご住所を明記してください。)にて下記までお申し込みください。なお、やむをえず部品注文カードをご使用できない場合には発送 が遅れる場合がございます。ご了承ください。又、部品注文カードはコピー(拡大含む)での使用も可能です。代金は、料金表通りです。定額小為替は無記入(白紙)で同封してくだ さい。なお、部品の形状・重量で郵送料に過不足が生じるときがあります。部品発送の際に表記額を超える時は不足分を請求、表記額未満の時には残額をお返しいたします。また、 在庫がない場合には注文をお断りする場合がございます。その際は、お送り頂きました代金(為替)を返送いたします。但し、それ以外に掛かった手数料等は、お客様負担になります ので、ご了承の程、何卒よろしくお願い致します。もし部品に不良品がございましたら、その部品を切り取り、商品名を書いて、下記まで封書にてお送りください。良品と交換させて いただきます。ご記入頂きました個人情報につきましては、商品・部品の発送及び情報の提供以外には使用いたしません。部品注文の方法は、HPでもご紹介しております。詳しくは http://bandai-hobby.netより▶お客様へ▶相談センターのお知らせ▶「■部品が 必要になったらこちらのページをご覧ください。」をご参照ください。