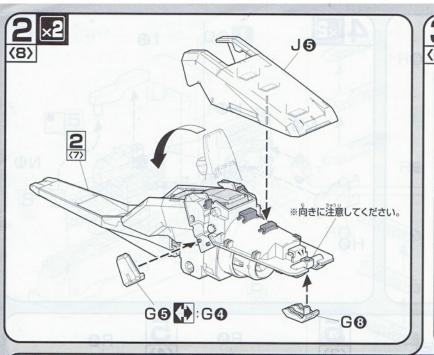

# はじめにお読みください組み立て前の基本説明

本商品をお買い上げいただき ありがとうございます。

※ビスに合ったドライバーを で使用ください。サイズの 合わないドライバーを使 用するとビスを破損してし まう場合があります。

# 《組み立てる時の注意》

- ●組み立てる前に説明書をよく読みましょう。
- ●部品は番号を確かめ、ニッパーなどできれいに切り取りましょう。切り取った後のクズは捨ててください。
- ●部品の中には、やむをえず、とがったデがあるものもありますが、気をつけて組み立ててください。
- ●塗装にはより安全な「水性塗料」ので使用をおすすめします。
- ※このキットの組み立てには+(プラス)ドライバーを使いますので別にご用意ください。
- ※ABS部分への塗装は破損する恐れがありますので、塗装はおすすめできません。

### (ガンダムデュナメス パーツリスト) (xtpは使用しないパーツです。)

(PC-123) (ポリエチレン:PE) の ® ® \*\*

# **GNアームズ パーツリスト** (×節は使用しないパーツです。)

Lパーツ (×2) (スチロール樹脂: PS)

Pパーツ (スチロール樹脂: PS)

Qパーツ (スチロール樹脂: PS)

Rパーツ (スチロール樹脂: PS)

XXX ●シール………1 ●ビ ス………2

《お買い上げのお客様へ》部品をこわしたり、なくした時は、「部品注文カード」に必要な部品の記号/番号/数量をはっきり書いて切り取り、郵便局で定額小為替をお買い求めいた だき、封書(裏面に必ず、お客様のお名前、年齢、ご住所を明記してください。)にて下記までお申し込みください。なお、やむをえず部品注文カードをご使用できない場合には発送 が遅れる場合がございます。ご了承ください。又、部品注文カードはコピー(拡大含む)での使用も可能です。代金は、料金表通りです。定額小為替は無記入(白紙)で同封してくだ さい。なお、部品の形状・重量で郵送料に過不足が生じるときがあります。部品発送の際に表記額を超える時は不足分を請求、表記額未満の時には残額をお返しいたします。また、 在庫がない場合には注文をお断りする場合がございます。その際は、お送り頂きました代金(為替)を返送いたします。但し、それ以外に掛かった手数料等は、お客様負担になります ので、ご了承の程、何卒よろしくお願い致します。もし部品に不良品がございましたら、その部品を切り取り、商品名を書いて、下記まで封書にてお送りください。良品と交換させて いただきます。ご記入頂きました個人情報につきましては、商品・部品の発送及び情報の提供以外には使用いたしません。部品注文の方法は、HPでもご紹介しております。詳しくは http://bandai-hobby.netより▶お客様へ▶相談センターのお知らせ▶「■部品が 必要になったらこちらのページをご覧ください。」をご参照ください。