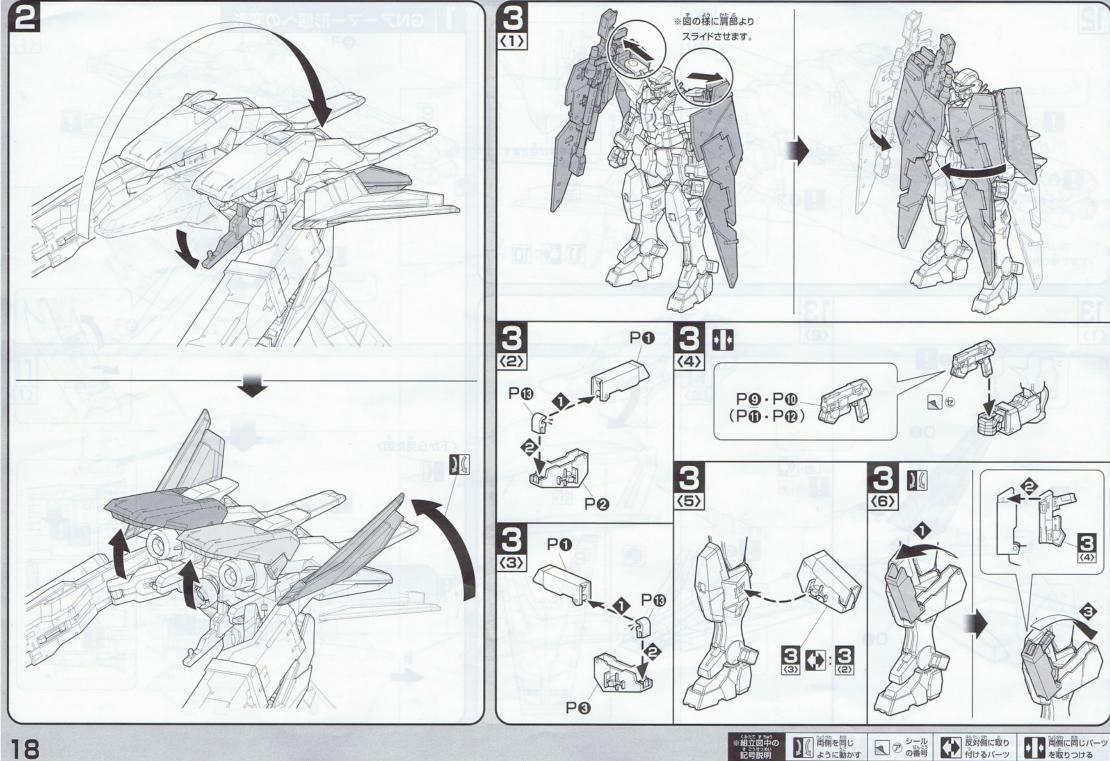

# 《組み立てる時の注意》

- ●組み立てる前に説明書をよく読みましょう。
- ●部品は番号を確かめ、ニッパーなどできれいに切り取りましょう。切り取った後のクズは捨ててください。
- ●部品の中には、やむをえず、とがったデがあるものもありますが、気をつけて組み立ててください。
- ●塗装にはより安全な「水性塗料」ので使用をおすすめします。
- ※このキットの組み立てには+(プラス)ドライバーを使いますので別にご用意ください。
- ※ABS部分への塗装は破損する恐れがありますので、塗装はおすすめできません。