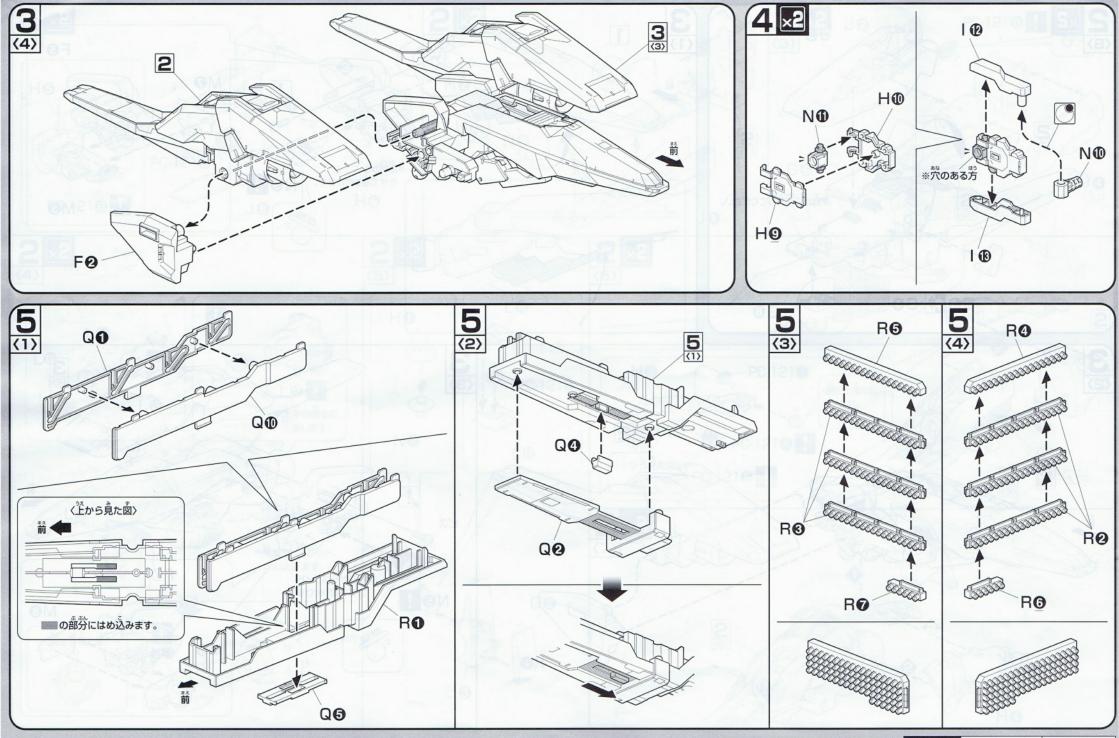

# **GNアームズ パーツリスト** (×節は使用しないパーツです。)

Lパーツ (×2) (スチロール樹脂: PS)

Pパーツ (スチロール樹脂: PS)

Qパーツ (スチロール樹脂: PS)

Rパーツ (スチロール樹脂: PS)

XXX ●シール………1 ●ビ ス………2

《お買い上げのお客様へ》部品をこわしたり、なくした時は、「部品注文カード」に必要な部品の記号/番号/数量をはっきり書いて切り取り、郵便局で定額小為替をお買い求めいた だき、封書(裏面に必ず、お客様のお名前、年齢、ご住所を明記してください。)にて下記までお申し込みください。なお、やむをえず部品注文カードをご使用できない場合には発送 が遅れる場合がございます。ご了承ください。又、部品注文カードはコピー(拡大含む)での使用も可能です。代金は、料金表通りです。定額小為替は無記入(白紙)で同封してくだ さい。なお、部品の形状・重量で郵送料に過不足が生じるときがあります。部品発送の際に表記額を超える時は不足分を請求、表記額未満の時には残額をお返しいたします。また、 在庫がない場合には注文をお断りする場合がございます。その際は、お送り頂きました代金(為替)を返送いたします。但し、それ以外に掛かった手数料等は、お客様負担になります ので、ご了承の程、何卒よろしくお願い致します。もし部品に不良品がございましたら、その部品を切り取り、商品名を書いて、下記まで封書にてお送りください。良品と交換させて いただきます。ご記入頂きました個人情報につきましては、商品・部品の発送及び情報の提供以外には使用いたしません。部品注文の方法は、HPでもご紹介しております。詳しくは http://bandai-hobby.netより▶お客様へ▶相談センターのお知らせ▶「■部品が 必要になったらこちらのページをご覧ください。」をご参照ください。