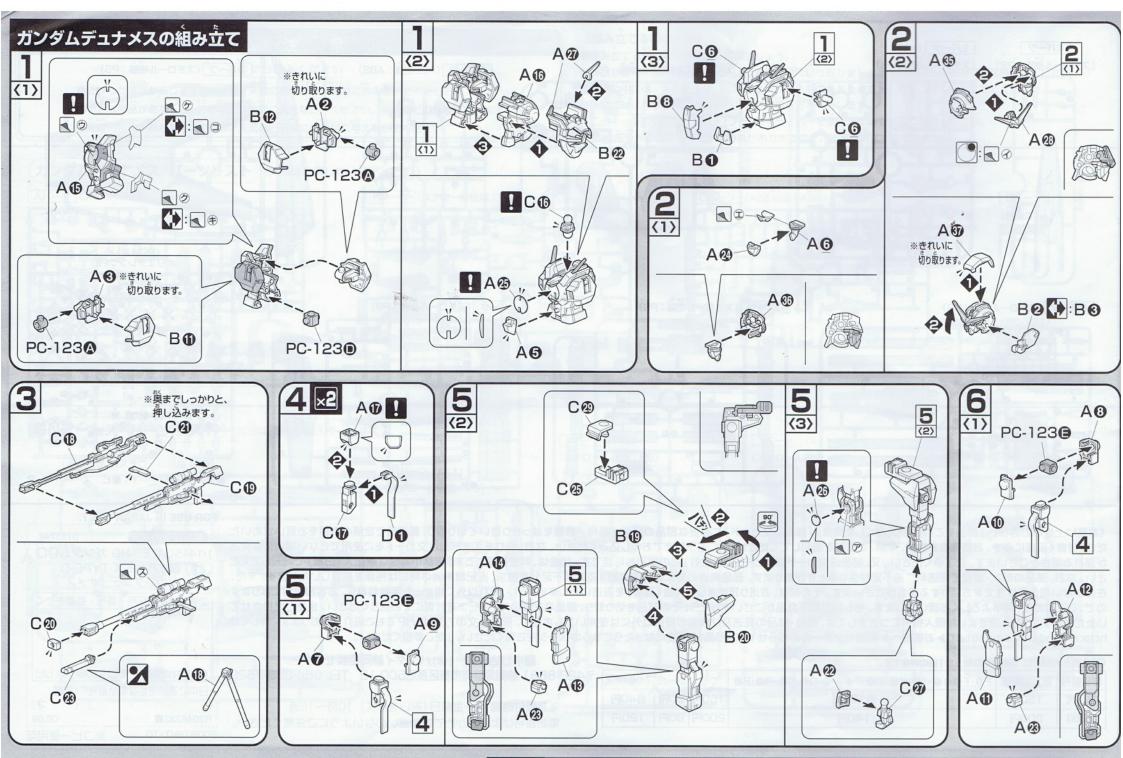

# 《組み立てる時の注意》

- ●組み立てる前に説明書をよく読みましょう。
- ●部品は番号を確かめ、ニッパーなどできれいに切り取りましょう。切り取った後のクズは捨ててください。
- ●部品の中には、やむをえず、とがったデがあるものもありますが、気をつけて組み立ててください。
- ●塗装にはより安全な「水性塗料」ので使用をおすすめします。
- ※このキットの組み立てには+(プラス)ドライバーを使いますので別にご用意ください。
- ※ABS部分への塗装は破損する恐れがありますので、塗装はおすすめできません。