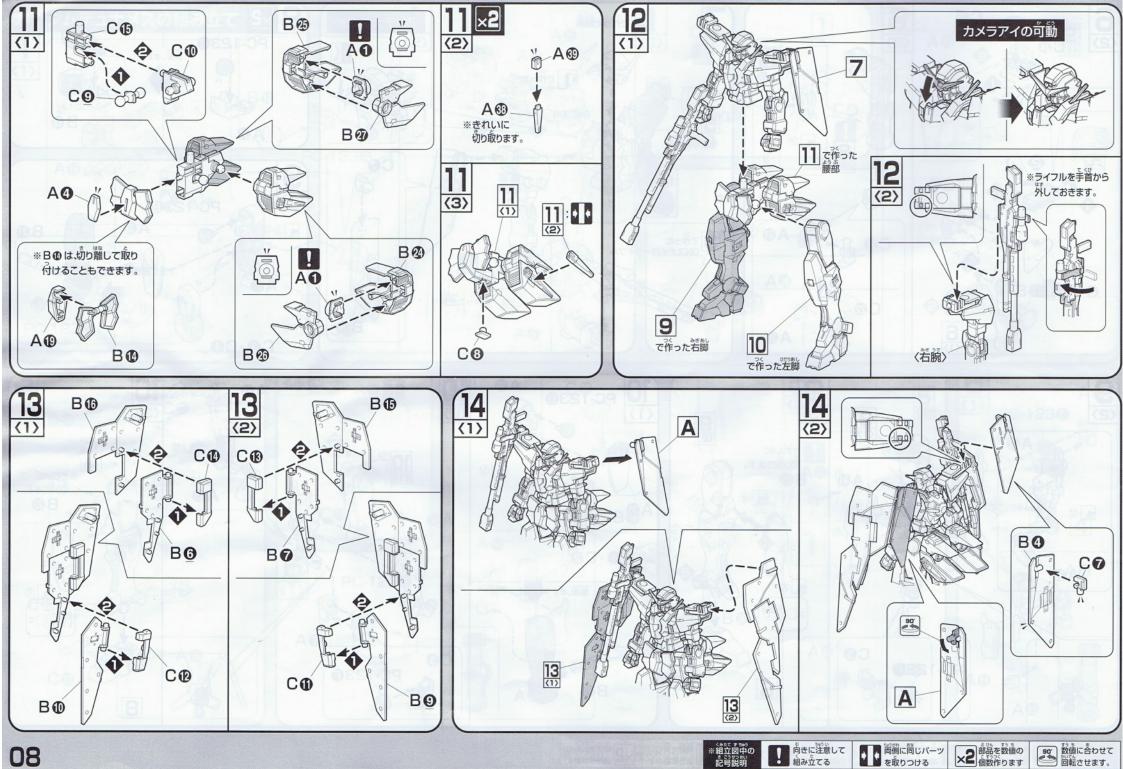

# はじめにお読みください組み立て前の基本説明

本商品をお買い上げいただき ありがとうございます。

※ビスに合ったドライバーを で使用ください。サイズの 合わないドライバーを使 用するとビスを破損してし まう場合があります。

#### 必ずお読みください

- ●とがった部品がありますので、8才未満のお子様には絶対に与えないでください。
- ●小さな部品があります。 いったかには「絶対に入れないでください。 いったまでは、 窒息などの危険があります。
- ●誤飲の危険がありますので、3才未満のお子様には絶対に与えないでください。

# 《組み立てる時の注意》

- ●組み立てる前に説明書をよく読みましょう。
- ●部品は番号を確かめ、ニッパーなどできれいに切り取りましょう。切り取った後のクズは捨ててください。
- ●部品の中には、やむをえず、とがったデがあるものもありますが、気をつけて組み立ててください。
- ●塗装にはより安全な「水性塗料」ので使用をおすすめします。
- ※このキットの組み立てには+(プラス)ドライバーを使いますので別にご用意ください。
- ※ABS部分への塗装は破損する恐れがありますので、塗装はおすすめできません。