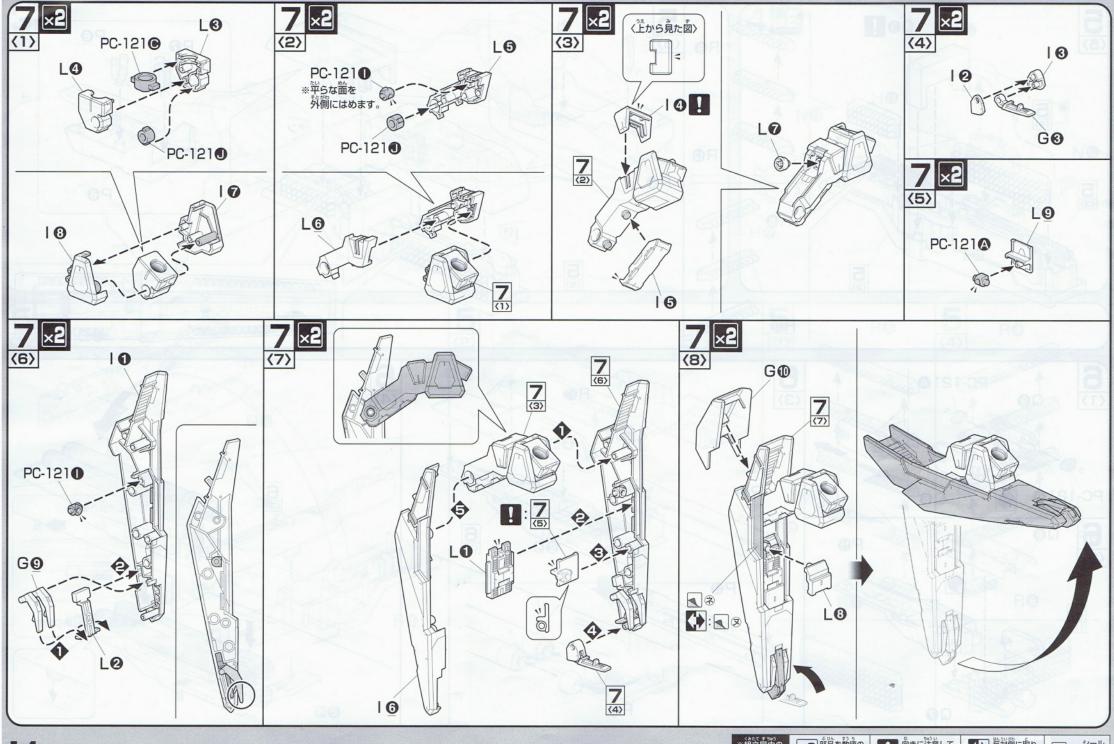

それ以外に掛かった手数料等は、お客様負担になります ので、ご了承の程、何卒よろしくお願い致します。もし部品に不良品がございましたら、その部品を切り取り、商品名を書いて、下記まで封書にてお送りください。良品と交換させて いただきます。ご記入頂きました個人情報につきましては、商品・部品の発送及び情報の提供以外には使用いたしません。部品注文の方法は、HPでもご紹介しております。詳しくは http://bandai-hobby.netより▶お客様へ▶相談センターのお知らせ▶「■部品が 必要になったらこちらのページをご覧ください。」をご参照ください。

《料金表》●部品代、送料は切り取った1個の料金です。

シール その他の部品 部品番号 取扱説明書 FO.FO.IO.IO.KO.OO.PO.PO.QO.QO.RO.RO 00 部品代 150円 各100円 150円 50円 各40円 郵送料 200円 140円 200円 80円 120円

■申し込み先 (株)バンダイ静岡相談センター 〒420-8681 静岡県静岡市葵区長沼500-12 TEL 054-208-7520

- ・電話受付時間 月~金曜日(祝日を除く) 10時~16時
- ・電話番号はよく確かめてお間違いのないようにご注意ください。

FOR USE IN JAPAN ONLY.

部品注文カード

0155747

1/144SCALE HG ガンダムOO X (21) GNアームズ TYPE-D +ガンダムデュナメス

必要な部品の記号・番号・数量をかく

●注文された理由(○で囲む)(こわした・なくした)

日中ご連絡可能な電話番号 才

R2046232

'08.09

2008.09/T·TO

※コピー使用可