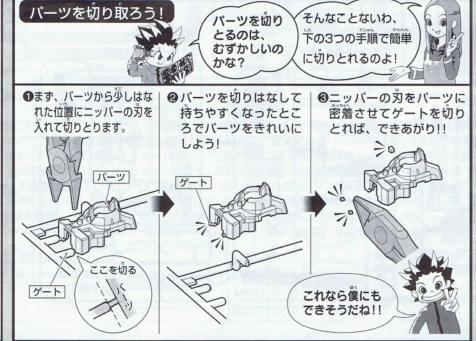

# 《組み立てる時の注意》

- ●組み立てる前に説明書をよく読みましょう。
- ●部品は番号を確かめ、ニッパーなどできれいに切り取りましょう。切り取った後のクズは捨ててください。
- ●部品の中には、やむをえず、とがったデがあるものもありますが、気をつけて組み立ててください。
- ●塗装にはより安全な「水性塗料」ので使用をおすすめします。
- ※このキットの組み立てには+(プラス)ドライバーを使いますので別にご用意ください。
- ※ABS部分への塗装は破損する恐れがありますので、塗装はおすすめできません。