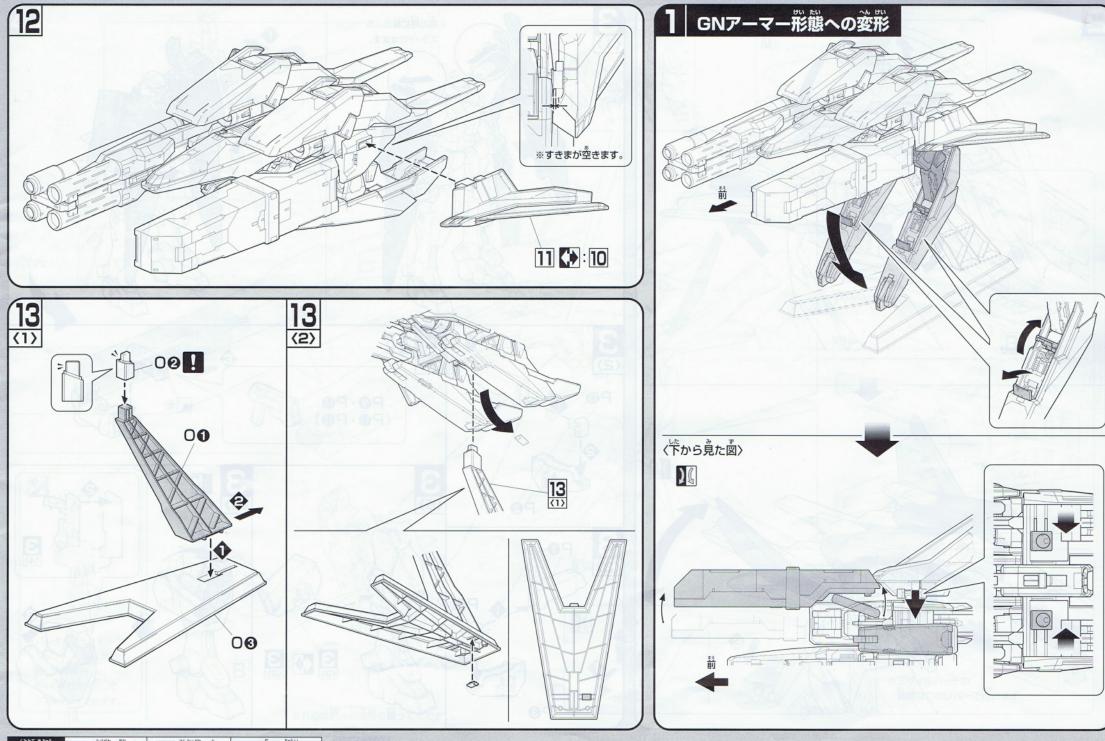

# 《組み立てる時の注意》

- ●組み立てる前に説明書をよく読みましょう。
- ●部品は番号を確かめ、ニッパーなどできれいに切り取りましょう。切り取った後のクズは捨ててください。
- ●部品の中には、やむをえず、とがったデがあるものもありますが、気をつけて組み立ててください。
- ●塗装にはより安全な「水性塗料」ので使用をおすすめします。
- ※このキットの組み立てには+(プラス)ドライバーを使いますので別にご用意ください。
- ※ABS部分への塗装は破損する恐れがありますので、塗装はおすすめできません。