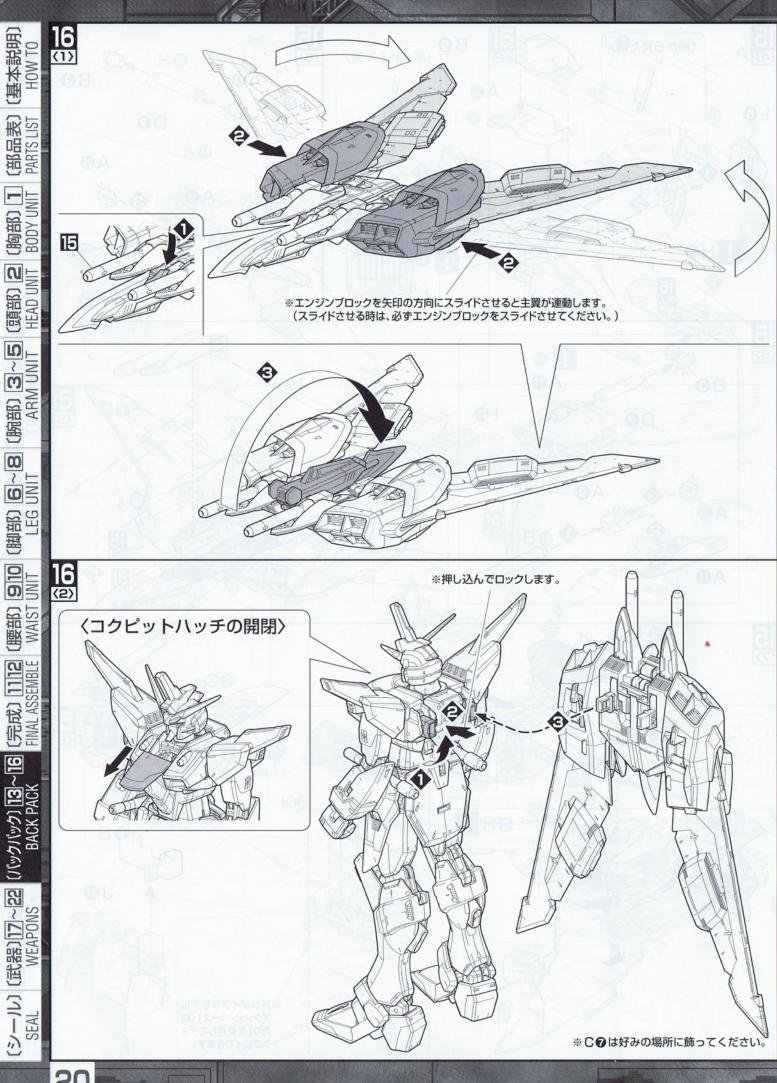

(バックパック) [13]~[16] BACK PACK

(頭部)

### 〔劇中再現アクションポーズ〕

※写真を参考にポーズをつけてください。

※ビームサーベルの余剰パーツ (C⑩・D③)はJ砂に収納できます。

(風幣) HEAD UI N (語頭) AR ω O (脚部)

 $\omega$ (腰部) ပ SEMBLE IN

6