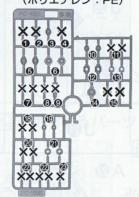

PC-130Bパーツ (ポリエチレン: PE)

SB4パーツ (スチロール樹脂: PS)

-シール……1枚 マーキングシール……1枚 ガンダムデカール……1枚 リード線………1本 (塩化ビニル樹脂:PVC)

ビームシールド (PET樹脂:PET)

《お買い上げのお客様へ》部品をこわしたり、なくした時は、「部品注文カード」に必要な部品の記号/番号/数量をはっきり書いて切り取り、郵便局で定額小為替をお買い求めいただき、 封書 (裏面に必ず、お客様のお名前、年齢、で住所を明記してください。)にて下記までお申し込みください。なお、やむをえず部品注文カードをで使用できない場合には発送が遅れる場合がでざいます。ご了承ください。又、部品注文カードはコピー(拡大含む)での使用も可能です 代金は、料金表通りです。定額小為替は無記入(白紙)で同封してください。なお、部品の形状・重量で郵送料に週不足が生じるときがあります。部品発送の際に表記額を超える時は不足分 単重で野込村に過小定か生じるときかあります。部品発送の際に表記額を超える時は不足分を請求、表記額以下の時には残額をお返しいたします。また、在庫がない場合には注文をお断りする場合がございます。その際は、お送り頂きました代金(為替)を返送いたします。但し、それ以外に掛かった手数料等は、お客様負担になりますので、ご了承の程、何卒よろしくお願い致します。もし部品に不良品がございましたら、その部品を切り取り、商品名を書いて、下記まで封書にてお送りください。良品と交換させていただきます。ご記入頂きました個人情報につきましては、商品・部品の発送及び情報の提供以外には使用いたしません。部品注文の方法は、HPでもご紹介しております。詳しくはhttp://bandai-hobby.netより▶お客様へ■部品注文「部品が必要になったらこちらのページをご覧ください。」の所をクリックしてください。