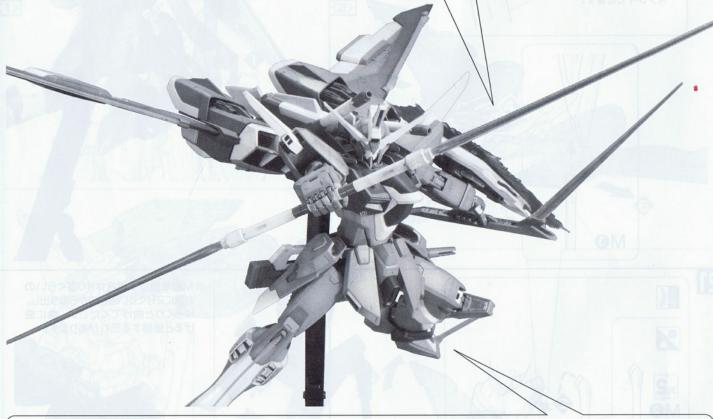

MOBILE SUIT XGIVIE X19A

ZGMF-X19A

GUNDAM SEED

ザフト製新型モビルスーツ ZGMF-X19A 「インフィニットジャスティスガンダム」 1/100スケール マスターグレードモデル

- ①センサーマスト
- ②メインカメラ
- ③ブレードアンテナ
- ④ MMI-GAU26 17.5ミリ2連装CIWS
- ⑤ ショルダーガード
- ⑥サイドキックスラスター
- ⑦MMI-M19L 14ミリ2連装 近接防御機関砲
- ⑧インテーク ⑨コクピット
- ⑩パワーアキュムレーター
- ①フロントアーマー
- 12マニュピレーター
- 13フォアエンド
- 14ニースラスタ
- 15アンクルガード 16リアカメラ/センサ
- **①バックコネクター**
- 18レッグスラスター
- 19MA-MO2Gシュペールラケルタ ビームサーベル 28 サブスラスター
- 20MA-6Jハイパーフォルティス ビーム砲
- ②MX2002ビームキャリーシールド
- 22MR-Q15Aグリフォン ビームブレイド
- 23 RQM55シャイニングエッジ ビームブーメラン
- 24MR-Q17Xグリフォン2 ビームブレイド
- @EEQ8グラップルスティンガー 26可変翼コントロールシステム
- ② バーティカルスタビライザ-

- - 29メインノズル
  - 30パワーマトリクス
  - ③ メインスラスター
  - 32ウイングスラスタ
  - 33マズル
  - 34パワーレギュレータ
  - 35サイトセンサー
  - 36トリガーシステム

(ツール)