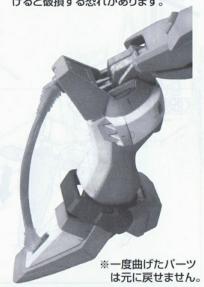

(頭部) PA [阳部] 3~5 ARM UNIT

(脚部) **6~8** (LEG UNIT

(腰部) 910 WAIST UNIT

(完成) [11]2 ( FINAL ASSEMBLE

(シール) (武器)[7]~[22] (バックバック) [13]~[6] SEAL WEAPONS BACK PACK

※M2を曲げる場合は40度ぐらいの お湯に2分くらい浸してから取り出し、 ゆっくりと曲げてください。急に曲 げると破損する恐れがあります。