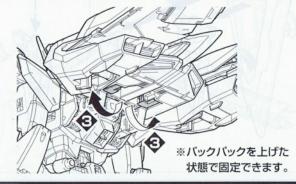

L ASSEMBLE

(バックパック) [13]~ BACK PACK

6

S

(腕部) 3~5

(機能) 910

ファトゥム01は、X09Aジャスティスに搭載されていたファトゥム00の 戦闘記録データをもとに開発された高機動リフターである。

01は新たに可変翼を装備したことにより、機動性が00よりも向上した。00譲りの遠隔操作および自律AIによる単独運用も健在である。搭載火器として、構造が複雑で占有スペースもかさばる割には威力の低い旧式のM9M9ケルフス旋回砲塔を廃止し、新たなビーム砲およびビームブレイドを備えるなどして、大幅な火力向上を図っている。主兵装のMA-6Jハイパーフォ

ルティスは、従来のMA-4Bフォルティスの強化型だ。

MA-4B以来の砲身可倒機構は継承されており、01の装着姿勢に関係なく、常に広範な射界を確保することが可能である。MA-M02Gシュペールラケルタは、00が展開時に機首となる先端部に手持ち兵装のビームサーベルと同型機を内装固定したもので、

使ームサーベルと同型機を内装固定したもので標的に対してファトゥム00を突入させる際に衝角(ラム)としての役割を果たす。補助兵装である2基のMA-M02Sブレフィスラケルタも同様である。MR-Q17Xグリフォン2は、新たにファトゥム01の主翼前縁に装備されたビームブレイドだ。これは、ZGMF-X88Sガイアに搭載されていたものと同形機である。対MS近接格闘、対艦・対拠点攻撃、ファトゥム01単独での突入攻撃時に威力を発揮する。