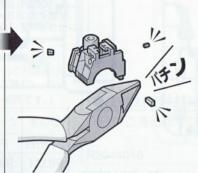

### パーツの切り取りかた

◆まず、パーツから少し離れた 位置にニッパーの刃を入れ て切り取ります。

②パーツを切り離して持ちやすくなったところでゲート跡の処理に入ります。

❸ニッパーの刃をパーツに密着 させてゲートを切り取れば、 きれいに仕上がります。

ວ ຕ

ARM