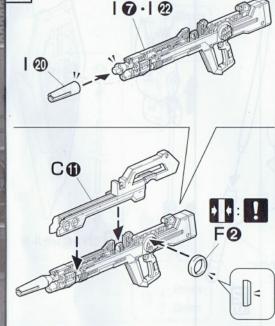

#### MX-2002 ビームキャリーシールド

MX-2002は、モビルスーツの防護システムとして標準化が進みつつ ある非物質力場型防盾、いわゆるビームシールドの最新型である。システムは、シールドの発生装置を中核とし、その周囲に武器携行マウントを配置 するよう構成されている。X19Aでは、EEQ8グラップルスティンガーと RQM55シャイニングエッジビームブーメランが装備されているが、マウント形状の変更により他の兵器を携行することも可能となっている。

### RQM55 「シャイニングエッジ」 ビームブーメラン

RQM55シャイニングエッジは、MX-2002にマウントされたビームブーメランである。本体に設けられたグリップ部を握り投擲し、遠方の標的を切断破壊することが可能である。このビームブーメランは空力飛翔体ではなく、ビーム場を形成する力場と周囲の空間との相互作用によって飛行・誘導がおこなわれる。大気のない宇宙空間でも旋回飛行させることが可能なのは、そのためである。投擲するほか、グリップ部を握ったまま使用し、ビームサーベルとして用いることもできる。

### EEQ8 グラップルスティンガー

EEQ8グラップルスティンガーは、MX2002ビームキャリーシールドの表面に実装された打突兵器である。本体は、巻き取り式ワイヤーでシールドに接続されており、標的に対して射出することで打撃を与えるほか、開閉式グラップラーで捕捉する、ワイヤーで拘束するなど多彩な運用が可能である。