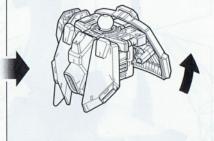

ムブーメランである。本体に設けられたグリップ部を握り投擲し、遠方の標的を切断破壊することが可能である。このビームブーメランは空力飛翔体ではなく、ビーム場を形成する力場と周囲の空間との相互作用によって飛行・誘導がおこなわれる。大気のない宇宙空間でも旋回飛行させることが可能なのは、そのためである。投擲するほか、グリップ部を握ったまま使用し、ビームサーベルとして用いることもできる。













※組立図中の 記号説明

(1)





PARTS L

表別

HEAD UNIT

ω

O

LEG BBJ CEG

ΞÓ

(機器) WAIST

910

ត

SEAL

~ ∞







(部品表) PARTS LIST

(胸部) 1 BODY UNIT

(頭部) PA [阳部] 3~5 ARM UNIT

(脚部) **6~8** (LEG UNIT

(腰部) 910 WAIST UNIT

(完成) [11]2 ( FINAL ASSEMBLE

(シール) (武器)[7]~[22] (バックバック) [13]~[6] SEAL WEAPONS BACK PACK

















※M2を曲げる場合は40度ぐらいの お湯に2分くらい浸してから取り出し、 ゆっくりと曲げてください。急に曲 げると破損する恐れがあります。



※組立図中の 記号説明

ます。

21

) ( 両側を同じように動かす

どちらかを選ん で取りつける

×2 部品を数値の 個数作ります

G

**∞** 

(バックパック) [13]~[16] BACK PACK

(頭部)

### 〔劇中再現アクションポーズ〕

※写真を参考にポーズをつけてください。





※ビームサーベルの余剰パーツ (C⑩・D③)はJ砂に収納できます。









(風幣) HEAD UI N (語頭) AR ω O (脚部)

 $\omega$ (腰部) ပ SEMBLE IN

6

### Seal

〈シール〉

下の図を見て、マーキングシールやガンダムデカールの 貼る位置を確認してください。

マーキングシールは「ひらがなの黒文字」、ガンダムデカールは 「英字の白文字」で表記してあります。

【例】 あ・・・マーキングシール (Δ・・・ガンダムデカール

### 【ガンダムデカールの貼りかた】

- 1.転写するマークを大まかに切ります。
- 2.転写する場所に軽く押さえ、ボールペン等の先の丸い物で上から軽くこすりつけます。
- 3.シート部分を静かにはがし、転写していない部分があれば、もう一度転写していない 部分をこすります。

このマーキングシール及びガンダムデカールはプラモデルオリジナルのものです。 貼り指示は一例ですのでイメージに合わせてお貼りください。







ザフト製新型モビルスーツ ZGMF-X19A 「インフィニットジャスティスガンダム」 1/100スケール マスターグレードモデル

CO JUSTICE GUNDAM