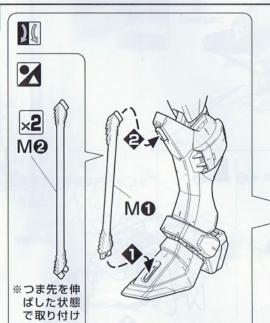

(頭部) PA [阳部] 3~5 ARM UNIT

(脚部) **6~8** (LEG UNIT

(腰部) 910 WAIST UNIT

(完成) [11]2 ( FINAL ASSEMBLE

(シール) (武器)[7]~[22] (バックバック) [13]~[6] SEAL WEAPONS BACK PACK

※M2を曲げる場合は40度ぐらいの お湯に2分くらい浸してから取り出し、 ゆっくりと曲げてください。急に曲 げると破損する恐れがあります。