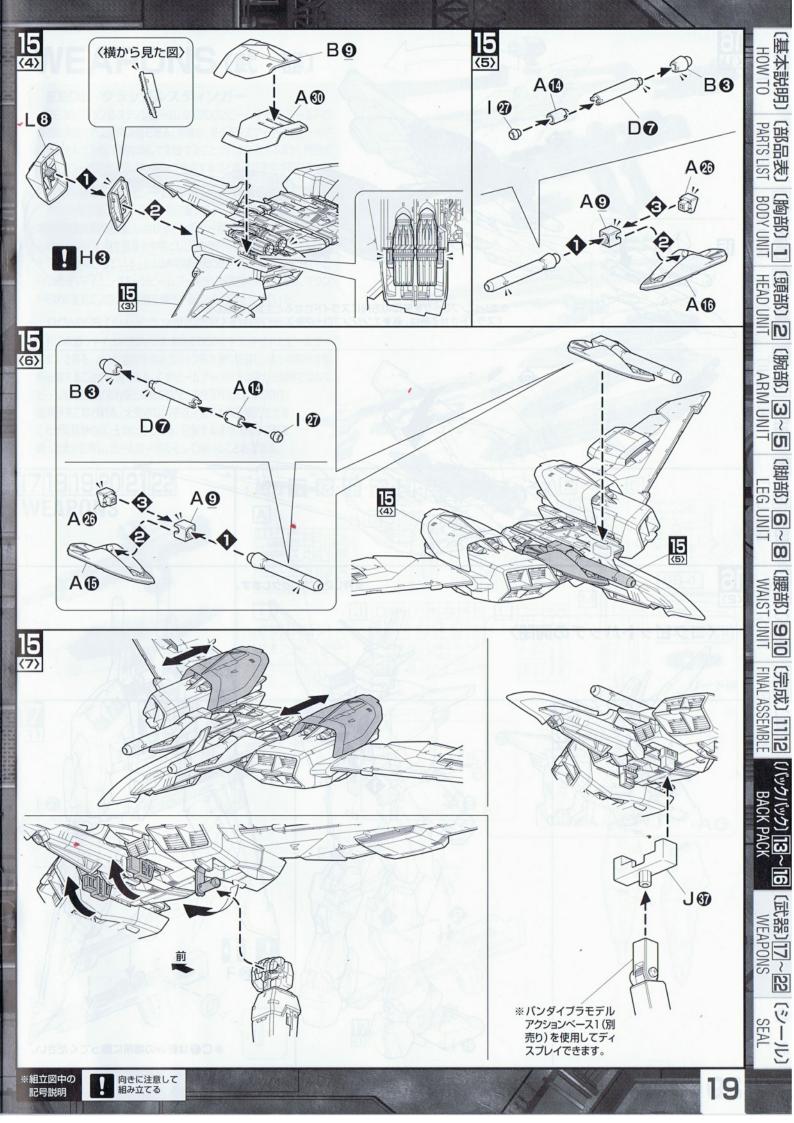

・組立っで使用するパーツ

PARTS I

Wiss

(腕部) ARN

ω

O

EG B

 $\leq$ 0

(機器) WAIST

**9**10

ASSEMBLE

PACK

6

 $\infty$ 

### **LEG UNIT** (脚部)

両脚部の最大の特徴は、MR-Q15Aグリフォ ンビームブレイドが装備されたことである。

このビームブレイドは、両脚の膝部と甲部との間 に展開される。その形状は、いわゆる弓鋸のそれに 類似したもので、X19Aの脚による攻撃時に絶大な 破壊力を発揮する。しかし、実戦でこの装備を有効 に使用することができる技量をもつパイロットはごく 少数に限られている。そうしたパイロットの一人とし て有名なのが、アスラン・ザラである。彼は前大戦時、 連合より鹵獲したGAT-X303イージスに乗ってい た時代から、特殊装備を搭載したモビルスーツによ る近接格闘戦を得意としてきた。そのため、X19A の脚部ビームブレイドも、事実上はアスラン一人の ために搭載された兵器といっても過言ではない。

、是本説明

N

Ø

0

~

 $\mathbf{\omega}$ 

(機器) WAIST

**≅**0

L ASSEMBLE

(バックパック) [13]~ BACK PACK

6

S

(腕部) 3~5

(機能) 910

ファトゥム01は、X09Aジャスティスに搭載されていたファトゥム00の 戦闘記録データをもとに開発された高機動リフターである。

01は新たに可変翼を装備したことにより、機動性が00よりも向上した。00譲りの遠隔操作および自律AIによる単独運用も健在である。搭載火器として、構造が複雑で占有スペースもかさばる割には威力の低い旧式のM9M9ケルフス旋回砲塔を廃止し、新たなビーム砲およびビームブレイドを備えるなどして、大幅な火力向上を図っている。主兵装のMA-6Jハイパーフォ

※組立図中の 記号説明

(1)

PARTS L

表別

HEAD UNIT

ω

O

LEG BBJ CEG

ΞÓ

(機器) WAIST

910

ត

SEAL

~ ∞

(部品表) PARTS LIST

(胸部) 1 BODY UNIT

(頭部) PA [阳部] 3~5 ARM UNIT

(脚部) **6~8** (LEG UNIT

(腰部) 910 WAIST UNIT

(完成) [11]2 ( FINAL ASSEMBLE

(シール) (武器)[7]~[22] (バックバック) [13]~[6] SEAL WEAPONS BACK PACK

※M2を曲げる場合は40度ぐらいの お湯に2分くらい浸してから取り出し、 ゆっくりと曲げてください。急に曲 げると破損する恐れがあります。