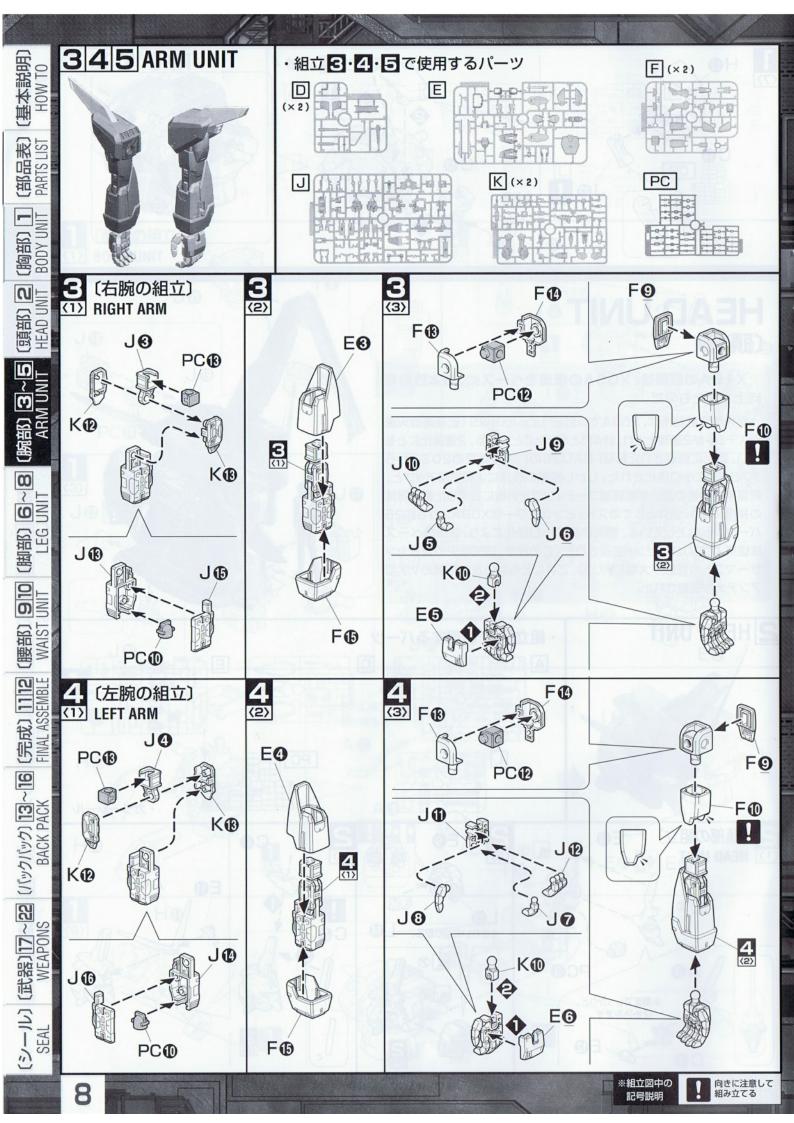

(頭部) PA [阳部] 3~5 ARM UNIT

(脚部) **6~8** (LEG UNIT

(腰部) 910 WAIST UNIT

(完成) [11]2 ( FINAL ASSEMBLE

(シール) (武器)[7]~[22] (バックバック) [13]~[6] SEAL WEAPONS BACK PACK

※M2を曲げる場合は40度ぐらいの お湯に2分くらい浸してから取り出し、 ゆっくりと曲げてください。急に曲 げると破損する恐れがあります。