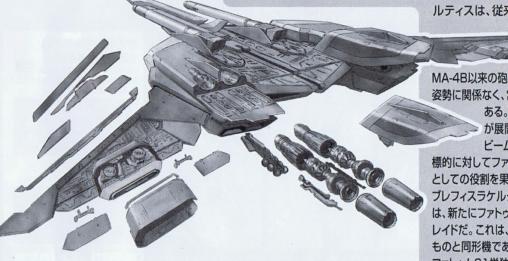

L ASSEMBLE

(バックパック) [13]~ BACK PACK

6

S

(腕部) 3~5

(機能) 910

ファトゥム01は、X09Aジャスティスに搭載されていたファトゥム00の 戦闘記録データをもとに開発された高機動リフターである。

01は新たに可変翼を装備したことにより、機動性が00よりも向上した。00譲りの遠隔操作および自律AIによる単独運用も健在である。搭載火器として、構造が複雑で占有スペースもかさばる割には威力の低い旧式のM9M9ケルフス旋回砲塔を廃止し、新たなビーム砲およびビームブレイドを備えるなどして、大幅な火力向上を図っている。主兵装のMA-6Jハイパーフォ

ルティスは、従来のMA-4Bフォルティスの強化型だ。

MA-4B以来の砲身可倒機構は継承されており、01の装着姿勢に関係なく、常に広範な射界を確保することが可能である。MA-M02Gシュペールラケルタは、00が展開時に機首となる先端部に手持ち兵装のビームサーベルと同型機を内装固定したもので、

使ームサーベルと同型機を内装固定したもので標的に対してファトゥム00を突入させる際に衝角(ラム)としての役割を果たす。補助兵装である2基のMA-M02Sブレフィスラケルタも同様である。MR-Q17Xグリフォン2は、新たにファトゥム01の主翼前縁に装備されたビームブレイドだ。これは、ZGMF-X88Sガイアに搭載されていたものと同形機である。対MS近接格闘、対艦・対拠点攻撃、ファトゥム01単独での突入攻撃時に威力を発揮する。