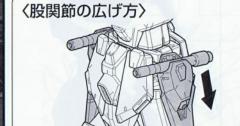

ビームブーメランである。本体に設けられたグリップ部を握り投擲し、遠方の標的を切断破壊することが可能である。このビームブーメランは空力飛翔体ではなく、ビーム場を形成する力場と周囲の空間との相互作用によって飛行・誘導がおこなわれる。大気のない宇宙空間でも旋回飛行させることが可能なのは、そのためである。投擲するほか、グリップ部を握ったまま使用し、ビームサーベルとして用いることもできる。













※組立図中の 記号説明

(1)





PARTS L

表別

HEAD UNIT

ω

O

LEG BBJ CEG

ΞÓ

(機器) WAIST

910

ត

SEAL

~ ∞







(部品表) PARTS LIST

(胸部) 1 BODY UNIT

(頭部) PA [阳部] 3~5 ARM UNIT

(脚部) **6~8** (LEG UNIT

(腰部) 910 WAIST UNIT

(完成) [11]2 ( FINAL ASSEMBLE

(シール) (武器)[7]~[22] (バックバック) [13]~[6] SEAL WEAPONS BACK PACK

















※M2を曲げる場合は40度ぐらいの お湯に2分くらい浸してから取り出し、 ゆっくりと曲げてください。急に曲 げると破損する恐れがあります。



※組立図中の 記号説明

ます。

21

) ( 両側を同じように動かす

どちらかを選ん で取りつける

×2 部品を数値の 個数作ります

G

**∞** 

(バックパック) [13]~[16] BACK PACK

(頭部)

### 〔劇中再現アクションポーズ〕

※写真を参考にポーズをつけてください。





※ビームサーベルの余剰パーツ (C⑩・D③)はJ砂に収納できます。









(風幣) HEAD UI N (語頭) AR ω O (脚部)

 $\omega$ (腰部) ပ SEMBLE IN

6

### Seal

〈シール〉

下の図を見て、マーキングシールやガンダムデカールの 貼る位置を確認してください。

マーキングシールは「ひらがなの黒文字」、ガンダムデカールは 「英字の白文字」で表記してあります。

【例】 あ・・・マーキングシール (Δ・・・ガンダムデカール

### 【ガンダムデカールの貼りかた】

- 1.転写するマークを大まかに切ります。
- 2.転写する場所に軽く押さえ、ボールペン等の先の丸い物で上から軽くこすりつけます。
- 3.シート部分を静かにはがし、転写していない部分があれば、もう一度転写していない 部分をこすります。

このマーキングシール及びガンダムデカールはプラモデルオリジナルのものです。 貼り指示は一例ですのでイメージに合わせてお貼りください。







ザフト製新型モビルスーツ ZGMF-X19A 「インフィニットジャスティスガンダム」 1/100スケール マスターグレードモデル

CO JUSTICE GUNDAM