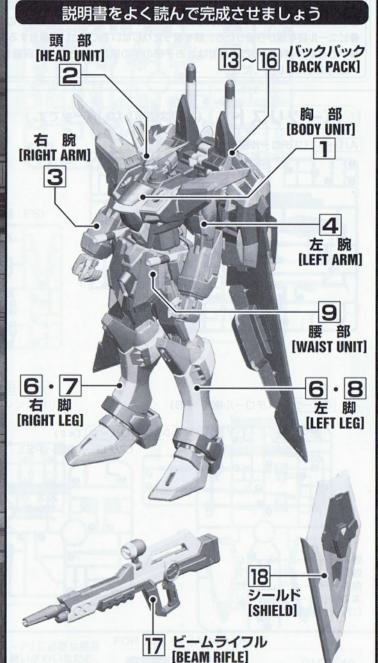

### 組み立て前の基本説明

### HEAD UNIT (頭部)

X19Aの頭部は、X09Aの構造をベースに、基本性能を向上させたものだ。

最大の変更箇所は、XO9Aでは計2門だったCIWS (近接防御火器システム)が2連装化され、計4門となったことである。2連装化にともない、新たに搭載されたMMI-GAU26の口径は従来の20ミリから17.5ミリに小口径化された。しかし推薬の改良による初速アップと、対装甲貫通性の高い摩擦軽減コーティングを外被に採用した新型弾体の採用により、全体としてのストッピングパワーはXO9Aよりも約25パーセント向上している。機関砲弾の小口径化により、装弾スペースは従来より20パーセント拡張された。このほか、頭部中央の複合センサーマストの性能が大幅に向上し、これにともない左右両翼のV字型アンテナが短縮された。

### **LEG UNIT** (脚部)

両脚部の最大の特徴は、MR-Q15Aグリフォ ンビームブレイドが装備されたことである。

このビームブレイドは、両脚の膝部と甲部との間 に展開される。その形状は、いわゆる弓鋸のそれに 類似したもので、X19Aの脚による攻撃時に絶大な 破壊力を発揮する。しかし、実戦でこの装備を有効 に使用することができる技量をもつパイロットはごく 少数に限られている。そうしたパイロットの一人とし て有名なのが、アスラン・ザラである。彼は前大戦時、 連合より鹵獲したGAT-X303イージスに乗ってい た時代から、特殊装備を搭載したモビルスーツによ る近接格闘戦を得意としてきた。そのため、X19A の脚部ビームブレイドも、事実上はアスラン一人の ために搭載された兵器といっても過言ではない。

## WEAPONS(武器)