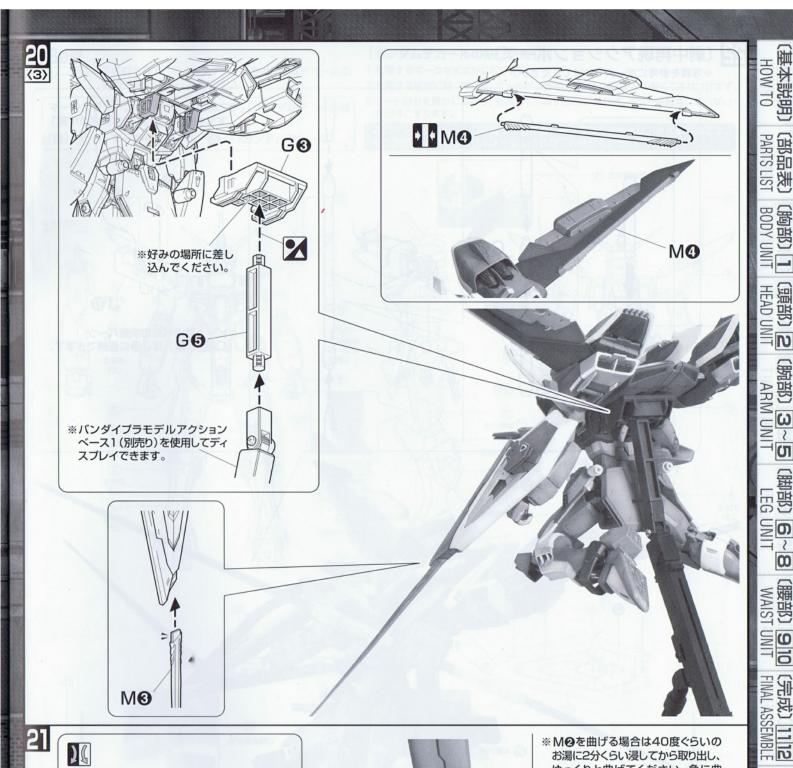

(頭部) PA [阳部] 3~5 ARM UNIT

(脚部) **6~8** (LEG UNIT

(腰部) 910 WAIST UNIT

(完成) [11]2 ( FINAL ASSEMBLE

(シール) (武器)[7]~[22] (バックバック) [13]~[6] SEAL WEAPONS BACK PACK

※M2を曲げる場合は40度ぐらいの お湯に2分くらい浸してから取り出し、 ゆっくりと曲げてください。急に曲 げると破損する恐れがあります。