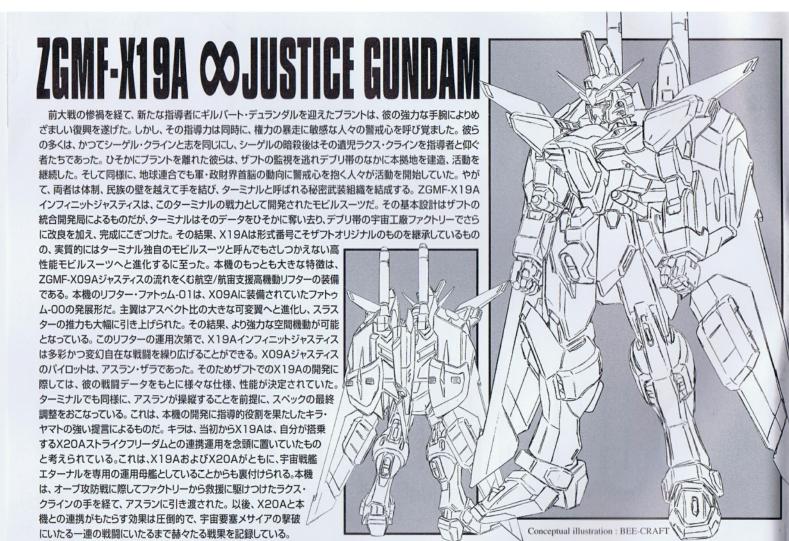

### HEAD UNIT (頭部)

X19Aの頭部は、X09Aの構造をベースに、基本性能を向上させたものだ。

最大の変更箇所は、XO9Aでは計2門だったCIWS (近接防御火器システム)が2連装化され、計4門となったことである。2連装化にともない、新たに搭載されたMMI-GAU26の口径は従来の20ミリから17.5ミリに小口径化された。しかし推薬の改良による初速アップと、対装甲貫通性の高い摩擦軽減コーティングを外被に採用した新型弾体の採用により、全体としてのストッピングパワーはXO9Aよりも約25パーセント向上している。機関砲弾の小口径化により、装弾スペースは従来より20パーセント拡張された。このほか、頭部中央の複合センサーマストの性能が大幅に向上し、これにともない左右両翼のV字型アンテナが短縮された。

### **LEG UNIT** (脚部)

両脚部の最大の特徴は、MR-Q15Aグリフォ ンビームブレイドが装備されたことである。

このビームブレイドは、両脚の膝部と甲部との間 に展開される。その形状は、いわゆる弓鋸のそれに 類似したもので、X19Aの脚による攻撃時に絶大な 破壊力を発揮する。しかし、実戦でこの装備を有効 に使用することができる技量をもつパイロットはごく 少数に限られている。そうしたパイロットの一人とし て有名なのが、アスラン・ザラである。彼は前大戦時、 連合より鹵獲したGAT-X303イージスに乗ってい た時代から、特殊装備を搭載したモビルスーツによ る近接格闘戦を得意としてきた。そのため、X19A の脚部ビームブレイドも、事実上はアスラン一人の ために搭載された兵器といっても過言ではない。

MR-Q15A「グリフォン」 ビームブレイド

MR-Q15Aグリフォンは、X19Aの脚部に内装さ れたビームブレイドシステムである。ブレイドは膝部 と甲部の間に、いわゆる弓鋸状に展開され、近接戦闘 において威力を発揮する。MR-Q15Aは、ファトゥム 01に採用されたMR-Q17Xグリフォン2よりも一世 代前のタイプだが、これはX19A本体の設計がファトゥ ム01よりも先行し、仕様が決定されたためである。

L ASSEMBLE

(バックパック) [13]~ BACK PACK

6

S

(腕部) 3~5

(機能) 910

ファトゥム01は、X09Aジャスティスに搭載されていたファトゥム00の 戦闘記録データをもとに開発された高機動リフターである。

01は新たに可変翼を装備したことにより、機動性が00よりも向上した。00譲りの遠隔操作および自律AIによる単独運用も健在である。搭載火器として、構造が複雑で占有スペースもかさばる割には威力の低い旧式のM9M9ケルフス旋回砲塔を廃止し、新たなビーム砲およびビームブレイドを備えるなどして、大幅な火力向上を図っている。主兵装のMA-6Jハイパーフォ

ルティスは、従来のMA-4Bフォルティスの強化型だ。

MA-4B以来の砲身可倒機構は継承されており、01の装着姿勢に関係なく、常に広範な射界を確保することが可能である。MA-M02Gシュペールラケルタは、00が展開時に機首となる先端部に手持ち兵装のビームサーベルと同型機を内装固定したもので、

使ームサーベルと同型機を内装固定したもので標的に対してファトゥム00を突入させる際に衝角(ラム)としての役割を果たす。補助兵装である2基のMA-M02Sブレフィスラケルタも同様である。MR-Q17Xグリフォン2は、新たにファトゥム01の主翼前縁に装備されたビームブレイドだ。これは、ZGMF-X88Sガイアに搭載されていたものと同形機である。対MS近接格闘、対艦・対拠点攻撃、ファトゥム01単独での突入攻撃時に威力を発揮する。