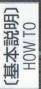

### **LEG UNIT** (脚部)

両脚部の最大の特徴は、MR-Q15Aグリフォ ンビームブレイドが装備されたことである。

このビームブレイドは、両脚の膝部と甲部との間 に展開される。その形状は、いわゆる弓鋸のそれに 類似したもので、X19Aの脚による攻撃時に絶大な 破壊力を発揮する。しかし、実戦でこの装備を有効 に使用することができる技量をもつパイロットはごく 少数に限られている。そうしたパイロットの一人とし て有名なのが、アスラン・ザラである。彼は前大戦時、 連合より鹵獲したGAT-X303イージスに乗ってい た時代から、特殊装備を搭載したモビルスーツによ る近接格闘戦を得意としてきた。そのため、X19A の脚部ビームブレイドも、事実上はアスラン一人の ために搭載された兵器といっても過言ではない。

MR-Q15A「グリフォン」 ビームブレイド

MR-Q15Aグリフォンは、X19Aの脚部に内装さ れたビームブレイドシステムである。ブレイドは膝部 と甲部の間に、いわゆる弓鋸状に展開され、近接戦闘 において威力を発揮する。MR-Q15Aは、ファトゥム 01に採用されたMR-Q17Xグリフォン2よりも一世 代前のタイプだが、これはX19A本体の設計がファトゥ ム01よりも先行し、仕様が決定されたためである。