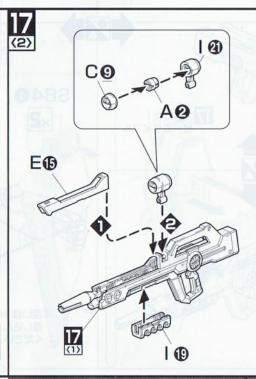

・組立っで使用するパーツ

PARTS I

Wiss

(腕部) ARN

ω

O

EG B

 $\leq$ 0

MR-Q15A「グリフォン」 ビームブレイド

MR-Q15Aグリフォンは、X19Aの脚部に内装さ れたビームブレイドシステムである。ブレイドは膝部 と甲部の間に、いわゆる弓鋸状に展開され、近接戦闘 において威力を発揮する。MR-Q15Aは、ファトゥム 01に採用されたMR-Q17Xグリフォン2よりも一世 代前のタイプだが、これはX19A本体の設計がファトゥ ム01よりも先行し、仕様が決定されたためである。

### **LEG UNIT** (脚部)

両脚部の最大の特徴は、MR-Q15Aグリフォ ンビームブレイドが装備されたことである。

このビームブレイドは、両脚の膝部と甲部との間 に展開される。その形状は、いわゆる弓鋸のそれに 類似したもので、X19Aの脚による攻撃時に絶大な 破壊力を発揮する。しかし、実戦でこの装備を有効 に使用することができる技量をもつパイロットはごく 少数に限られている。そうしたパイロットの一人とし て有名なのが、アスラン・ザラである。彼は前大戦時、 連合より鹵獲したGAT-X303イージスに乗ってい た時代から、特殊装備を搭載したモビルスーツによ る近接格闘戦を得意としてきた。そのため、X19A の脚部ビームブレイドも、事実上はアスラン一人の ために搭載された兵器といっても過言ではない。