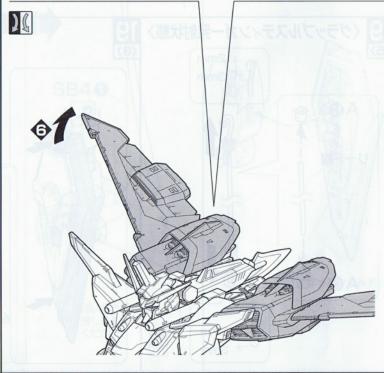

L ASSEMBLE

(バックパック) [13]~ BACK PACK

6

S

(腕部) 3~5

(機能) 910

ファトゥム01は、X09Aジャスティスに搭載されていたファトゥム00の 戦闘記録データをもとに開発された高機動リフターである。

01は新たに可変翼を装備したことにより、機動性が00よりも向上した。00譲りの遠隔操作および自律AIによる単独運用も健在である。搭載火器として、構造が複雑で占有スペースもかさばる割には威力の低い旧式のM9M9ケルフス旋回砲塔を廃止し、新たなビーム砲およびビームブレイドを備えるなどして、大幅な火力向上を図っている。主兵装のMA-6Jハイパーフォ

ルティスは、従来のMA-4Bフォルティスの強化型だ。

MA-4B以来の砲身可倒機構は継承されており、01の装着姿勢に関係なく、常に広範な射界を確保することが可能である。MA-M02Gシュペールラケルタは、00が展開時に機首となる先端部に手持ち兵装のビームサーベルと同型機を内装固定したもので、

使ームサーベルと同型機を内装固定したもので標的に対してファトゥム00を突入させる際に衝角(ラム)としての役割を果たす。補助兵装である2基のMA-M02Sブレフィスラケルタも同様である。MR-Q17Xグリフォン2は、新たにファトゥム01の主翼前縁に装備されたビームブレイドだ。これは、ZGMF-X88Sガイアに搭載されていたものと同形機である。対MS近接格闘、対艦・対拠点攻撃、ファトゥム01単独での突入攻撃時に威力を発揮する。