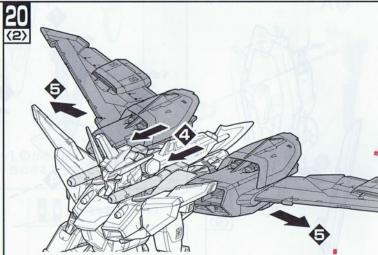

L ASSEMBLE

(バックパック) [13]~ BACK PACK

6

S

(腕部) 3~5

(機能) 910

ファトゥム01は、X09Aジャスティスに搭載されていたファトゥム00の 戦闘記録データをもとに開発された高機動リフターである。

01は新たに可変翼を装備したことにより、機動性が00よりも向上した。00譲りの遠隔操作および自律AIによる単独運用も健在である。搭載火器として、構造が複雑で占有スペースもかさばる割には威力の低い旧式のM9M9ケルフス旋回砲塔を廃止し、新たなビーム砲およびビームブレイドを備えるなどして、大幅な火力向上を図っている。主兵装のMA-6Jハイパーフォ

ルティスは、従来のMA-4Bフォルティスの強化型だ。

MA-4B以来の砲身可倒機構は継承されており、01の装着姿勢に関係なく、常に広範な射界を確保することが可能である。MA-M02Gシュペールラケルタは、00が展開時に機首となる先端部に手持ち兵装のビームサーベルと同型機を内装固定したもので、

使ームサーベルと同型機を内装固定したもので標的に対してファトゥム00を突入させる際に衝角(ラム)としての役割を果たす。補助兵装である2基のMA-M02Sブレフィスラケルタも同様である。MR-Q17Xグリフォン2は、新たにファトゥム01の主翼前縁に装備されたビームブレイドだ。これは、ZGMF-X88Sガイアに搭載されていたものと同形機である。対MS近接格闘、対艦・対拠点攻撃、ファトゥム01単独での突入攻撃時に威力を発揮する。