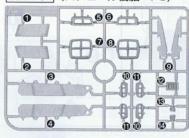

### パーツリスト

(X印は使用しないパーツです。)

Aパーツ (スチロール樹脂: PS)

Bパーツ (スチロール樹脂:PS)

Cパーツ (スチロール樹脂: PS)

ロパーツ (×2) (スチロール樹脂: PS)

Eパーツ (スチロール樹脂: PS)

Fパーツ (×2) (スチロール樹脂: PS)

Gパーツ (スチロール樹脂: PS)

Hパーツ (スチロール樹脂: PS)

SEAL

| Iパーツ (スチロール樹脂: PS)

Jパーツ (ABS樹脂: ABS) 20 10 2 2 0 0 0 TI 1 0 4 @ @ 0 0

Kパーツ (×2) (ABS樹脂: ABS)

Lパーツ (スチロール樹脂: PS)

Mパーツ (スチロール樹脂:PS)