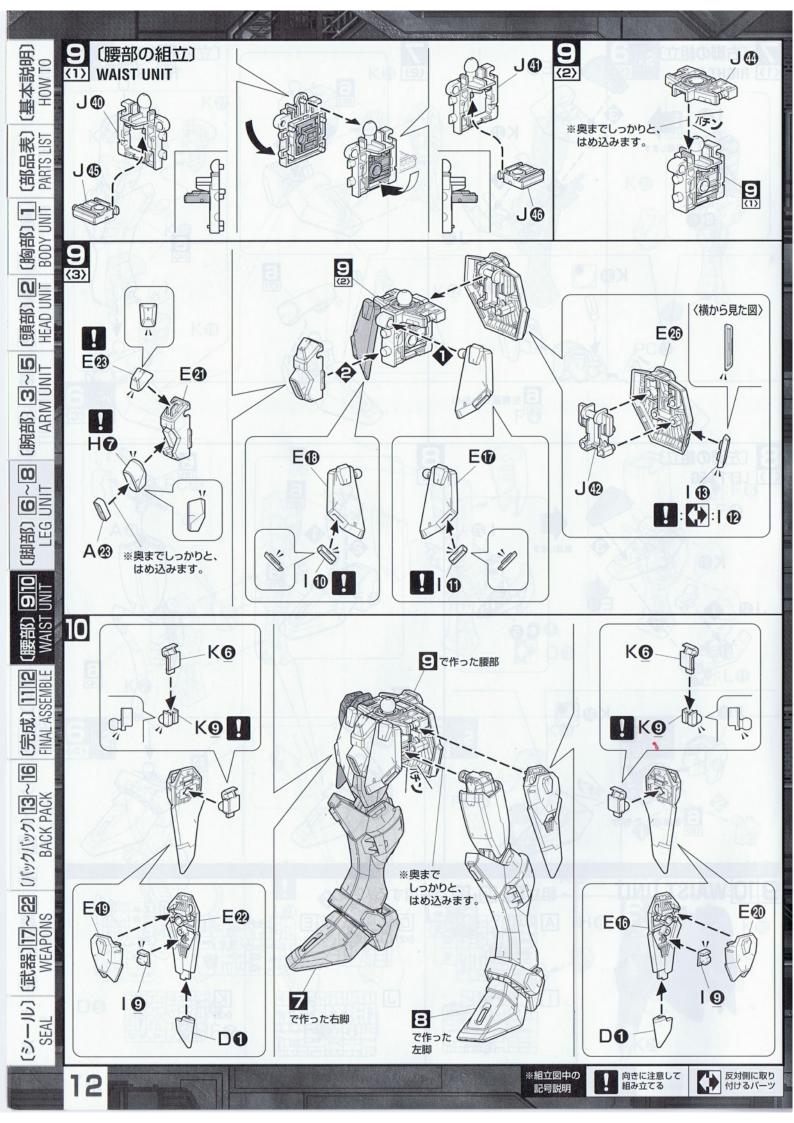

(機器) WAIST

**9**10

ASSEMBLE

PACK

6

 $\infty$ 

、是本説明

N

Ø

0

~

 $\mathbf{\omega}$ 

(機器) WAIST

**≅**0

L ASSEMBLE

(バックパック) [13]~ BACK PACK

6

S

(腕部) 3~5

(機能) 910

ファトゥム01は、X09Aジャスティスに搭載されていたファトゥム00の 戦闘記録データをもとに開発された高機動リフターである。

01は新たに可変翼を装備したことにより、機動性が00よりも向上した。00譲りの遠隔操作および自律AIによる単独運用も健在である。搭載火器として、構造が複雑で占有スペースもかさばる割には威力の低い旧式のM9M9ケルフス旋回砲塔を廃止し、新たなビーム砲およびビームブレイドを備えるなどして、大幅な火力向上を図っている。主兵装のMA-6Jハイパーフォ