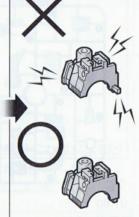

ムサーベル 28 サブスラスター
- 20MA-6Jハイパーフォルティス ビーム砲
- ②MX2002ビームキャリーシールド
- 22MR-Q15Aグリフォン ビームブレイド
- 23 RQM55シャイニングエッジ ビームブーメラン
- 24MR-Q17Xグリフォン2 ビームブレイド
- @EEQ8グラップルスティンガー 26可変翼コントロールシステム
- ② バーティカルスタビライザ-

- - 29メインノズル
  - 30パワーマトリクス
  - ③ メインスラスター
  - 32ウイングスラスタ
  - 33マズル
  - 34パワーレギュレータ
  - 35サイトセンサー
  - 36トリガーシステム

(ツール)

### 組み立て前の基本説明

### 部品の向きに注意してください

※組み立て図中にいのついている部品は、形状や向きに 注意して組み立ててください。



### ガンダムデカールの貼りかた

●ガンダムデカールは、転写するマークを保護シートと ー緒にマークより大きめに切り出してください。







- ②保護シートをはがし、貼る位置を 決めてから、ずれないようにセロ ハンテープ等で固定し、マークの 上からボールペン等の先端の丸い 物でこすりつけて定着させます。
- ❸シートを静かにはがし、デカールが定着していない部分が 残った場合はシートを元に戻し、 その部分を再度こすりつけます。
- ※デカールを貼り間違えた場合は、 セロハンテープ等ではがしてください。





### パーツの切り取りかた

◆まず、パーツから少し離れた 位置にニッパーの刃を入れ て切り取ります。



②パーツを切り離して持ちやすくなったところでゲート跡の処理に入ります。



❸ニッパーの刃をパーツに密着 させてゲートを切り取れば、 きれいに仕上がります。





ວ ຕ

ARM

### △ 注

### 必ずお読みください

- ●この商品の対象年齢は15才以上です。〈鋭い部品がありますので、安全上15才未満には適しません。〉
- ●小さな部品があります。口の中には絶対に入れないでください。窒息などの危険があります。
- ●ビニール袋を頭から被ったり、顔を覆ったりしないでください。窒息する恐れがあります。
- 小さなお子様のいるご家庭では、お子様の手の届かないところへ保管し、お子様には 絶対に与えないでください。

#### 〈組み立てる時の注意〉

- ●組み立てる前に説明書をよく読みましょう。
- ●部品は番号を確かめ、ニッパーなどできれいに切り 取りましょう。切り取った後のクズは捨ててください。
- 部品の加工の際の刃物、工具、塗料、接着剤など のご使用にあたっては、それぞれの取扱説明書を よく読んで正しく使用してください。
- ●部品の中には、やむをえず、とがった所があるも のもありますが、気をつけて組み立ててください。
- ●塗装にはより安全な「水性塗料」のご使用をおすすめします。

### パーツリスト

(X印は使用しないパーツです。)

Aパーツ (スチロール樹脂: PS)



Bパーツ (スチロール樹脂:PS)



Cパーツ (スチロール樹脂: PS)



ロパーツ (×2) (スチロール樹脂: PS)



Eパーツ (スチロール樹脂: PS)



Fパーツ (×2) (スチロール樹脂: PS)



Gパーツ (スチロール樹脂: PS)



Hパーツ (スチロール樹脂: PS)



SEAL

| Iパーツ (スチロール樹脂: PS)



Jパーツ (ABS樹脂: ABS) 20 10 2 2 0 0 0 TI 1 0 4 @ @ 0 0

Kパーツ (×2) (ABS樹脂: ABS)