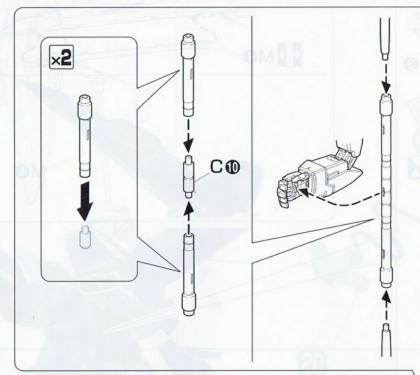

### 〔劇中再現アクションポーズ〕

※写真を参考にポーズをつけてください。

※ビームサーベルの余剰パーツ (C⑩・D③)はJ砂に収納できます。

(風幣) HEAD UI N (語頭) AR ω O (脚部)

 $\omega$ (腰部) ပ SEMBLE IN

6