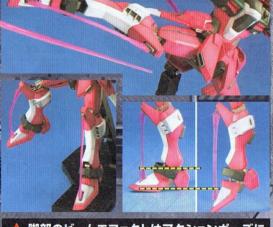

### **LEG UNIT** (脚部)

両脚部の最大の特徴は、MR-Q15Aグリフォ ンビームブレイドが装備されたことである。

このビームブレイドは、両脚の膝部と甲部との間 に展開される。その形状は、いわゆる弓鋸のそれに 類似したもので、X19Aの脚による攻撃時に絶大な 破壊力を発揮する。しかし、実戦でこの装備を有効 に使用することができる技量をもつパイロットはごく 少数に限られている。そうしたパイロットの一人とし て有名なのが、アスラン・ザラである。彼は前大戦時、 連合より鹵獲したGAT-X303イージスに乗ってい た時代から、特殊装備を搭載したモビルスーツによ る近接格闘戦を得意としてきた。そのため、X19A の脚部ビームブレイドも、事実上はアスラン一人の ために搭載された兵器といっても過言ではない。

MR-Q15A「グリフォン」 ビームブレイド

MR-Q15Aグリフォンは、X19Aの脚部に内装さ れたビームブレイドシステムである。ブレイドは膝部 と甲部の間に、いわゆる弓鋸状に展開され、近接戦闘 において威力を発揮する。MR-Q15Aは、ファトゥム 01に採用されたMR-Q17Xグリフォン2よりも一世 代前のタイプだが、これはX19A本体の設計がファトゥ ム01よりも先行し、仕様が決定されたためである。

▲ 膝関節と太腿、膝装甲のスライド連動ギミックで 内部フレームを見せ、機動力や可動性を演出。

▲ 脚部のビームエフェクトはアクションポーズに 合わせて長短2種類が付属。

コクピットハッチは開閉式。 アスラン・ザラの1/100 フィギュアが付属。

▲ ビームライフルは腰部 後方にマウント可能。