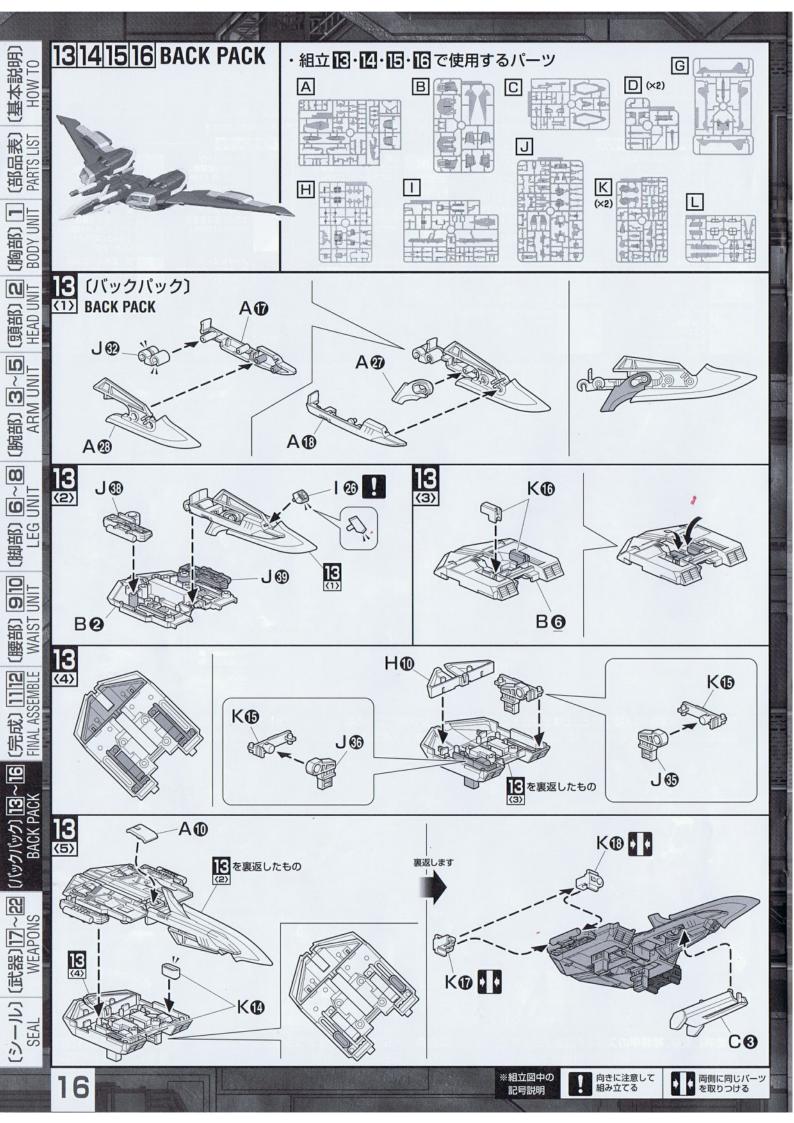

・組立っで使用するパーツ

PARTS I

Wiss

(腕部) ARN

ω

O

EG B

 $\leq$ 0

(機器) WAIST

**9**10

ASSEMBLE

PACK

6

 $\infty$ 

L ASSEMBLE

(バックパック) [13]~ BACK PACK

6

S

(腕部) 3~5

(機能) 910

ファトゥム01は、X09Aジャスティスに搭載されていたファトゥム00の 戦闘記録データをもとに開発された高機動リフターである。

01は新たに可変翼を装備したことにより、機動性が00よりも向上した。00譲りの遠隔操作および自律AIによる単独運用も健在である。搭載火器として、構造が複雑で占有スペースもかさばる割には威力の低い旧式のM9M9ケルフス旋回砲塔を廃止し、新たなビーム砲およびビームブレイドを備えるなどして、大幅な火力向上を図っている。主兵装のMA-6Jハイパーフォ

ルティスは、従来のMA-4Bフォルティスの強化型だ。

MA-4B以来の砲身可倒機構は継承されており、01の装着姿勢に関係なく、常に広範な射界を確保することが可能である。MA-M02Gシュペールラケルタは、00が展開時に機首となる先端部に手持ち兵装のビームサーベルと同型機を内装固定したもので、

使ームサーベルと同型機を内装固定したもので標的に対してファトゥム00を突入させる際に衝角(ラム)としての役割を果たす。補助兵装である2基のMA-M02Sブレフィスラケルタも同様である。MR-Q17Xグリフォン2は、新たにファトゥム01の主翼前縁に装備されたビームブレイドだ。これは、ZGMF-X88Sガイアに搭載されていたものと同形機である。対MS近接格闘、対艦・対拠点攻撃、ファトゥム01単独での突入攻撃時に威力を発揮する。