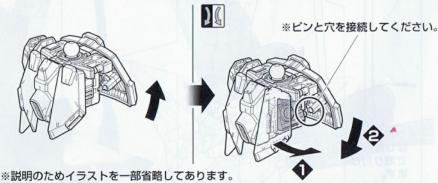

ーメランである。本体に設けられたグリップ部を握り投擲し、遠方の標的を切断破壊することが可能である。このビームブーメランは空力飛翔体ではなく、ビーム場を形成する力場と周囲の空間との相互作用によって飛行・誘導がおこなわれる。大気のない宇宙空間でも旋回飛行させることが可能なのは、そのためである。投擲するほか、グリップ部を握ったまま使用し、ビームサーベルとして用いることもできる。













※組立図中の 記号説明

(1)





PARTS L

表別

HEAD UNIT

ω

O

LEG BBJ CEG

ΞÓ

(機器) WAIST

910

ត

SEAL

~ ∞







(部品表) PARTS LIST

(胸部) 1 BODY UNIT

(頭部) PA [阳部] 3~5 ARM UNIT

(脚部) **6~8** (LEG UNIT

(腰部) 910 WAIST UNIT

(完成) [11]2 ( FINAL ASSEMBLE

(シール) (武器)[7]~[22] (バックバック) [13]~[6] SEAL WEAPONS BACK PACK

















※M2を曲げる場合は40度ぐらいの お湯に2分くらい浸してから取り出し、 ゆっくりと曲げてください。急に曲 げると破損する恐れがあります。



※組立図中の 記号説明

ます。

21

) ( 両側を同じように動かす

どちらかを選ん で取りつける

×2 部品を数値の 個数作ります

G

**∞** 

(バックパック) [13]~[16] BACK PACK

(頭部)

### 〔劇中再現アクションポーズ〕

※写真を参考にポーズをつけてください。





※ビームサーベルの余剰パーツ (C⑩・D③)はJ砂に収納できます。









(風幣) HEAD UI N (語頭) AR ω O (脚部)

 $\omega$ (腰部) ပ SEMBLE IN

6

### Seal

〈シール〉

下の図を見て、マーキングシールやガンダムデカールの 貼る位置を確認してください。

マーキングシールは「ひらがなの黒文字」、ガンダムデカールは 「英字の白文字」で表記してあります。

【例】 あ・・・マーキングシール (Δ・・・ガンダムデカール

### 【ガンダムデカールの貼りかた】

- 1.転写するマークを大まかに切ります。
- 2.転写する場所に軽く押さえ、ボールペン等の先の丸い物で上から軽くこすりつけます。
- 3.シート部分を静かにはがし、転写していない部分があれば、もう一度転写していない 部分をこすります。

このマーキングシール及びガンダムデカールはプラモデルオリジナルのものです。 貼り指示は一例ですのでイメージに合わせてお貼りください。







ザフト製新型モビルスーツ ZGMF-X19A 「インフィニットジャスティスガンダム」 1/100スケール マスターグレードモデル

CO JUSTICE GUNDAM