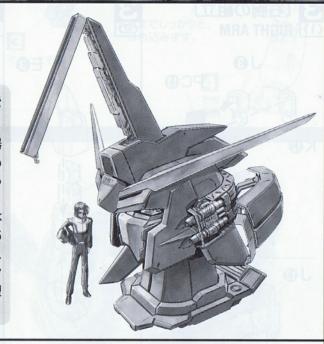

MOBILE SUIT XGIVIE X19A

ZGMF-X19A

GUNDAM SEED

ザフト製新型モビルスーツ ZGMF-X19A 「インフィニットジャスティスガンダム」 1/100スケール マスターグレードモデル

- ①センサーマスト
- ②メインカメラ
- ③ブレードアンテナ
- ④ MMI-GAU26 17.5ミリ2連装CIWS
- ⑤ ショルダーガード
- ⑥サイドキックスラスター
- ⑦MMI-M19L 14ミリ2連装 近接防御機関砲
- ⑧インテーク ⑨コクピット
- ⑩パワーアキュムレーター
- ①フロントアーマー
- 12マニュピレーター
- 13フォアエンド
- 14ニースラスタ
- 15アンクルガード 16リアカメラ/センサ
- **①バックコネクター**
- 18レッグスラスター
- 19MA-MO2Gシュペールラケルタ ビームサーベル 28 サブスラスター
- 20MA-6Jハイパーフォルティス ビーム砲
- ②MX2002ビームキャリーシールド
- 22MR-Q15Aグリフォン ビームブレイド
- 23 RQM55シャイニングエッジ ビームブーメラン
- 24MR-Q17Xグリフォン2 ビームブレイド
- @EEQ8グラップルスティンガー 26可変翼コントロールシステム
- ② バーティカルスタビライザ-

- - 29メインノズル
  - 30パワーマトリクス
  - ③ メインスラスター
  - 32ウイングスラスタ
  - 33マズル
  - 34パワーレギュレータ
  - 35サイトセンサー
  - 36トリガーシステム

(ツール)