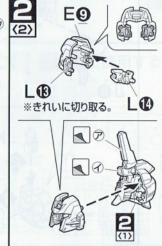

### 部品の向きに注意してください

※組み立て図中にいのついている部品は、形状や向きに 注意して組み立ててください。

### パーツの切り取りかた

◆まず、パーツから少し離れた 位置にニッパーの刃を入れ て切り取ります。

②パーツを切り離して持ちやすくなったところでゲート跡の処理に入ります。

❸ニッパーの刃をパーツに密着 させてゲートを切り取れば、 きれいに仕上がります。

ວ ຕ

ARM