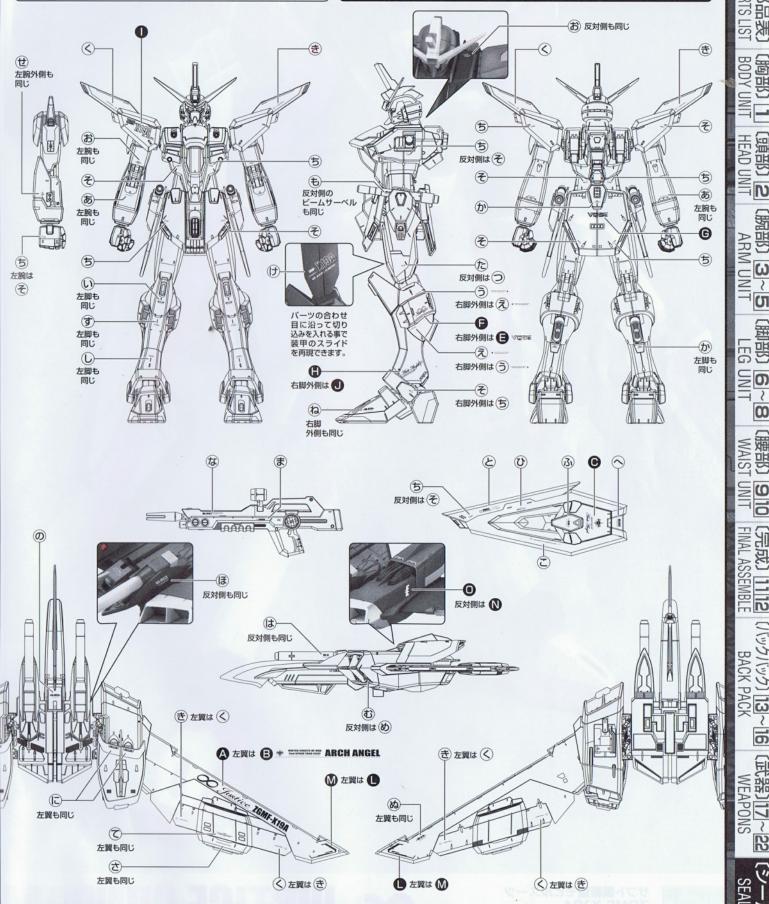

### Seal

〈シール〉

下の図を見て、マーキングシールやガンダムデカールの 貼る位置を確認してください。

マーキングシールは「ひらがなの黒文字」、ガンダムデカールは 「英字の白文字」で表記してあります。

【例】 あ・・・マーキングシール (Δ・・・ガンダムデカール

### 【ガンダムデカールの貼りかた】

- 1.転写するマークを大まかに切ります。
- 2.転写する場所に軽く押さえ、ボールペン等の先の丸い物で上から軽くこすりつけます。
- 3.シート部分を静かにはがし、転写していない部分があれば、もう一度転写していない 部分をこすります。

このマーキングシール及びガンダムデカールはプラモデルオリジナルのものです。 貼り指示は一例ですのでイメージに合わせてお貼りください。