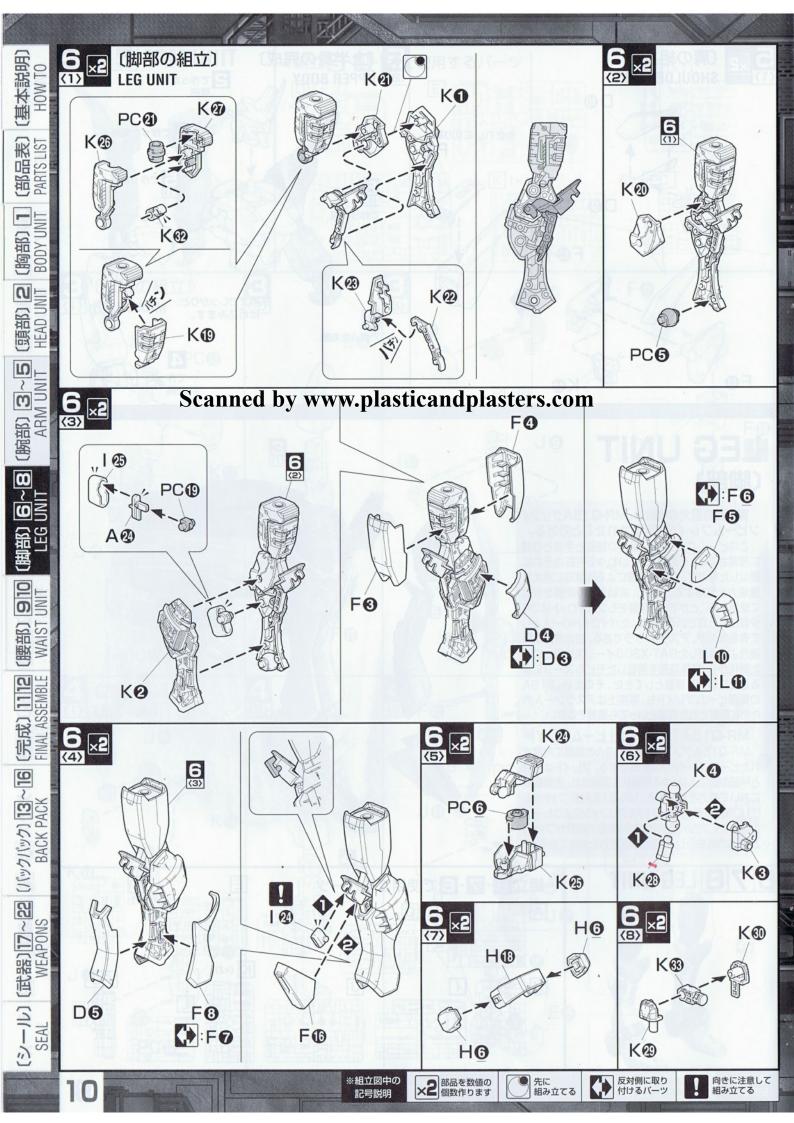

### **LEG UNIT** (脚部)

両脚部の最大の特徴は、MR-Q15Aグリフォ ンビームブレイドが装備されたことである。

このビームブレイドは、両脚の膝部と甲部との間 に展開される。その形状は、いわゆる弓鋸のそれに 類似したもので、X19Aの脚による攻撃時に絶大な 破壊力を発揮する。しかし、実戦でこの装備を有効 に使用することができる技量をもつパイロットはごく 少数に限られている。そうしたパイロットの一人とし て有名なのが、アスラン・ザラである。彼は前大戦時、 連合より鹵獲したGAT-X303イージスに乗ってい た時代から、特殊装備を搭載したモビルスーツによ る近接格闘戦を得意としてきた。そのため、X19A の脚部ビームブレイドも、事実上はアスラン一人の ために搭載された兵器といっても過言ではない。

MR-Q15A「グリフォン」 ビームブレイド

MR-Q15Aグリフォンは、X19Aの脚部に内装さ れたビームブレイドシステムである。ブレイドは膝部 と甲部の間に、いわゆる弓鋸状に展開され、近接戦闘 において威力を発揮する。MR-Q15Aは、ファトゥム 01に採用されたMR-Q17Xグリフォン2よりも一世 代前のタイプだが、これはX19A本体の設計がファトゥ ム01よりも先行し、仕様が決定されたためである。