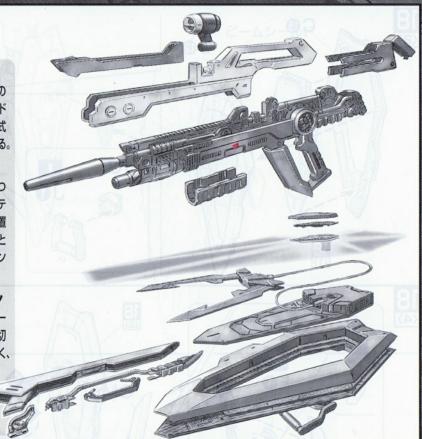

## WEAPONS(武器)

### EEQ8 グラップルスティンガー

EEQ8グラップルスティンガーは、MX2002ビームキャリーシールドの表面に実装された打突兵器である。本体は、巻き取り式ワイヤーでシールドに接続されており、標的に対して射出することで打撃を与えるほか、開閉式グラップラーで捕捉する、ワイヤーで拘束するなど多彩な運用が可能である。

#### MX-2002 ビームキャリーシールド

MX-2002は、モビルスーツの防護システムとして標準化が進みつつ ある非物質力場型防盾、いわゆるビームシールドの最新型である。システムは、シールドの発生装置を中核とし、その周囲に武器携行マウントを配置 するよう構成されている。X19Aでは、EEQ8グラップルスティンガーと RQM55シャイニングエッジビームブーメランが装備されているが、マウント形状の変更により他の兵器を携行することも可能となっている。

### RQM55 「シャイニングエッジ」 ビームブーメラン

RQM55シャイニングエッジは、MX-2002にマウントされたビームブーメランである。本体に設けられたグリップ部を握り投擲し、遠方の標的を切断破壊することが可能である。このビームブーメランは空力飛翔体ではなく、ビーム場を形成する力場と周囲の空間との相互作用によって飛行・誘導がおこなわれる。大気のない宇宙空間でも旋回飛行させることが可能なのは、そのためである。投擲するほか、グリップ部を握ったまま使用し、ビームサーベルとして用いることもできる。