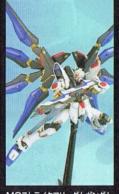

MOBILE SUIT XGIVIE X19A

ZGMF-X19A

GUNDAM SEED

ザフト製新型モビルスーツ ZGMF-X19A 「インフィニットジャスティスガンダム」 1/100スケール マスターグレードモデル

- ①センサーマスト
- ②メインカメラ
- ③ブレードアンテナ
- ④ MMI-GAU26 17.5ミリ2連装CIWS
- ⑤ ショルダーガード
- ⑥サイドキックスラスター
- ⑦MMI-M19L 14ミリ2連装 近接防御機関砲
- ⑧インテーク ⑨コクピット
- ⑩パワーアキュムレーター
- ①フロントアーマー
- 12マニュピレーター
- 13フォアエンド
- 14ニースラスタ
- 15アンクルガード 16リアカメラ/センサ
- **①バックコネクター**
- 18レッグスラスター
- 19MA-MO2Gシュペールラケルタ ビームサーベル 28 サブスラスター
- 20MA-6Jハイパーフォルティス ビーム砲
- ②MX2002ビームキャリーシールド
- 22MR-Q15Aグリフォン ビームブレイド
- 23 RQM55シャイニングエッジ ビームブーメラン
- 24MR-Q17Xグリフォン2 ビームブレイド
- @EEQ8グラップルスティンガー 26可変翼コントロールシステム
- ② バーティカルスタビライザ-

### HEAD UNIT (頭部)

X19Aの頭部は、X09Aの構造をベースに、基本性能を向上させたものだ。

最大の変更箇所は、XO9Aでは計2門だったCIWS (近接防御火器システム)が2連装化され、計4門となったことである。2連装化にともない、新たに搭載されたMMI-GAU26の口径は従来の20ミリから17.5ミリに小口径化された。しかし推薬の改良による初速アップと、対装甲貫通性の高い摩擦軽減コーティングを外被に採用した新型弾体の採用により、全体としてのストッピングパワーはXO9Aよりも約25パーセント向上している。機関砲弾の小口径化により、装弾スペースは従来より20パーセント拡張された。このほか、頭部中央の複合センサーマストの性能が大幅に向上し、これにともない左右両翼のV字型アンテナが短縮された。

### **LEG UNIT** (脚部)

両脚部の最大の特徴は、MR-Q15Aグリフォ ンビームブレイドが装備されたことである。

このビームブレイドは、両脚の膝部と甲部との間 に展開される。その形状は、いわゆる弓鋸のそれに 類似したもので、X19Aの脚による攻撃時に絶大な 破壊力を発揮する。しかし、実戦でこの装備を有効 に使用することができる技量をもつパイロットはごく 少数に限られている。そうしたパイロットの一人とし て有名なのが、アスラン・ザラである。彼は前大戦時、 連合より鹵獲したGAT-X303イージスに乗ってい た時代から、特殊装備を搭載したモビルスーツによ る近接格闘戦を得意としてきた。そのため、X19A の脚部ビームブレイドも、事実上はアスラン一人の ために搭載された兵器といっても過言ではない。