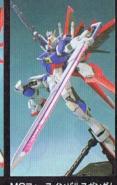

#### アスラン・ザラ

ツ 装色。 (75%) + %) + フラック(10%)

髪 ブルー部の速装色。 インディブルー (80%) + ブラック (20%) + レッド (少量)

顔 肌色部の塗装色。 はだ色(100%)

前後、上下に可動範囲を持つ肩と、上体を反らすことも可能な胸部、大胆に広がる股関節等、翼のシルエットとあいまってよりダイナミックなアクションボーズを演出。

▲ ファトゥム-01を始めとした、インフィニットジャス ティスガンダムの豊富な武装を再現。

▲ 膝関節と太腿、膝装甲のスライド連動ギミックで 内部フレームを見せ、機動力や可動性を演出。

▲ 脚部のビームエフェクトはアクションポーズに 合わせて長短2種類が付属。

コクピットハッチは開閉式。 アスラン・ザラの1/100 フィギュアが付属。

▲ ビームライフルは腰部 後方にマウント可能。