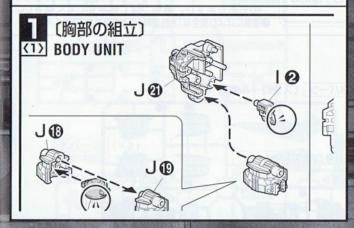

ΞÓ

(機器) WAIST

910

ត

SEAL

~ ∞

(部品表) PARTS LIST

(胸部) 1 BODY UNIT

(頭部) PA [阳部] 3~5 ARM UNIT

(脚部) **6~8** (LEG UNIT

(腰部) 910 WAIST UNIT

(完成) [11]2 ( FINAL ASSEMBLE

(シール) (武器)[7]~[22] (バックバック) [13]~[6] SEAL WEAPONS BACK PACK

※M2を曲げる場合は40度ぐらいの お湯に2分くらい浸してから取り出し、 ゆっくりと曲げてください。急に曲 げると破損する恐れがあります。