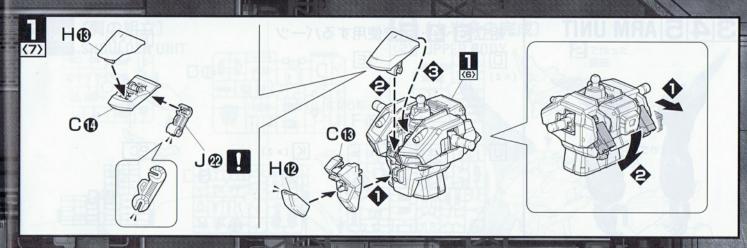

### 〔劇中再現アクションポーズ〕

※写真を参考にポーズをつけてください。

※ビームサーベルの余剰パーツ (C⑩・D③)はJ砂に収納できます。

(風幣) HEAD UI N (語頭) AR ω O (脚部)

 $\omega$ (腰部) ပ SEMBLE IN

6