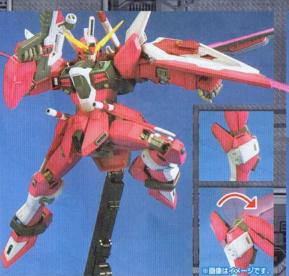

#### アスラン・ザラ

ツ 装色。 (75%) + %) + フラック(10%)

髪 ブルー部の速装色。 インディブルー (80%) + ブラック (20%) + レッド (少量)

顔 肌色部の塗装色。 はだ色(100%)

前後、上下に可動範囲を持つ肩と、上体を反らすことも可能な胸部、大胆に広がる股関節等、翼のシルエットとあいまってよりダイナミックなアクションボーズを演出。

▲ ファトゥム-01を始めとした、インフィニットジャス ティスガンダムの豊富な武装を再現。

▲ 膝関節と太腿、膝装甲のスライド連動ギミックで 内部フレームを見せ、機動力や可動性を演出。

▲ 脚部のビームエフェクトはアクションポーズに 合わせて長短2種類が付属。

コクピットハッチは開閉式。 アスラン・ザラの1/100 フィギュアが付属。

▲ ビームライフルは腰部 後方にマウント可能。