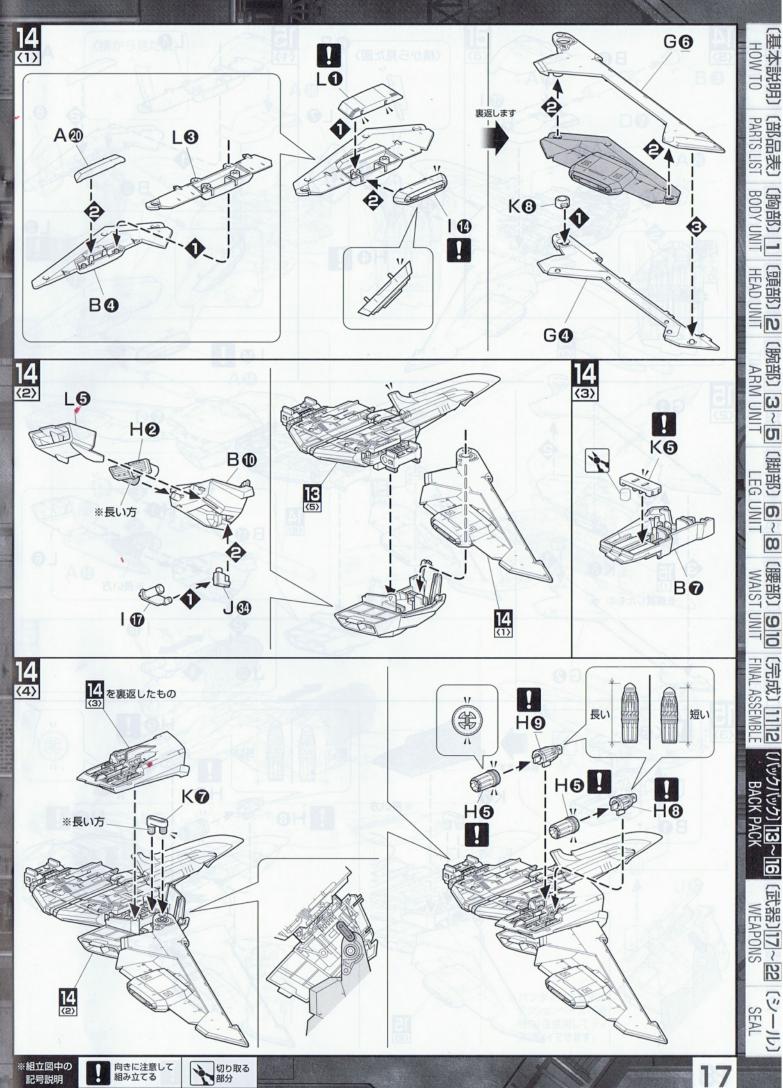

・組立っで使用するパーツ

PARTS I

Wiss

(腕部) ARN

ω

O

EG B

 $\leq$ 0

(機器) WAIST

**9**10

ASSEMBLE

PACK

6

 $\infty$ 

L ASSEMBLE

(バックパック) [13]~ BACK PACK

6

S

(腕部) 3~5

(機能) 910

ファトゥム01は、X09Aジャスティスに搭載されていたファトゥム00の 戦闘記録データをもとに開発された高機動リフターである。

01は新たに可変翼を装備したことにより、機動性が00よりも向上した。00譲りの遠隔操作および自律AIによる単独運用も健在である。搭載火器として、構造が複雑で占有スペースもかさばる割には威力の低い旧式のM9M9ケルフス旋回砲塔を廃止し、新たなビーム砲およびビームブレイドを備えるなどして、大幅な火力向上を図っている。主兵装のMA-6Jハイパーフォ

ルティスは、従来のMA-4Bフォルティスの強化型だ。

MA-4B以来の砲身可倒機構は継承されており、01の装着姿勢に関係なく、常に広範な射界を確保することが可能である。MA-M02Gシュペールラケルタは、00が展開時に機首となる先端部に手持ち兵装のビームサーベルと同型機を内装固定したもので、

使ームサーベルと同型機を内装固定したもので標的に対してファトゥム00を突入させる際に衝角(ラム)としての役割を果たす。補助兵装である2基のMA-M02Sブレフィスラケルタも同様である。MR-Q17Xグリフォン2は、新たにファトゥム01の主翼前縁に装備されたビームブレイドだ。これは、ZGMF-X88Sガイアに搭載されていたものと同形機である。対MS近接格闘、対艦・対拠点攻撃、ファトゥム01単独での突入攻撃時に威力を発揮する。