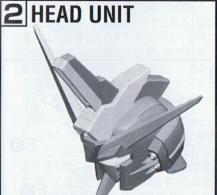

### HEAD UNIT (頭部)

X19Aの頭部は、X09Aの構造をベースに、基本性能を向上させたものだ。

最大の変更箇所は、XO9Aでは計2門だったCIWS (近接防御火器システム)が2連装化され、計4門となったことである。2連装化にともない、新たに搭載されたMMI-GAU26の口径は従来の20ミリから17.5ミリに小口径化された。しかし推薬の改良による初速アップと、対装甲貫通性の高い摩擦軽減コーティングを外被に採用した新型弾体の採用により、全体としてのストッピングパワーはXO9Aよりも約25パーセント向上している。機関砲弾の小口径化により、装弾スペースは従来より20パーセント拡張された。このほか、頭部中央の複合センサーマストの性能が大幅に向上し、これにともない左右両翼のV字型アンテナが短縮された。