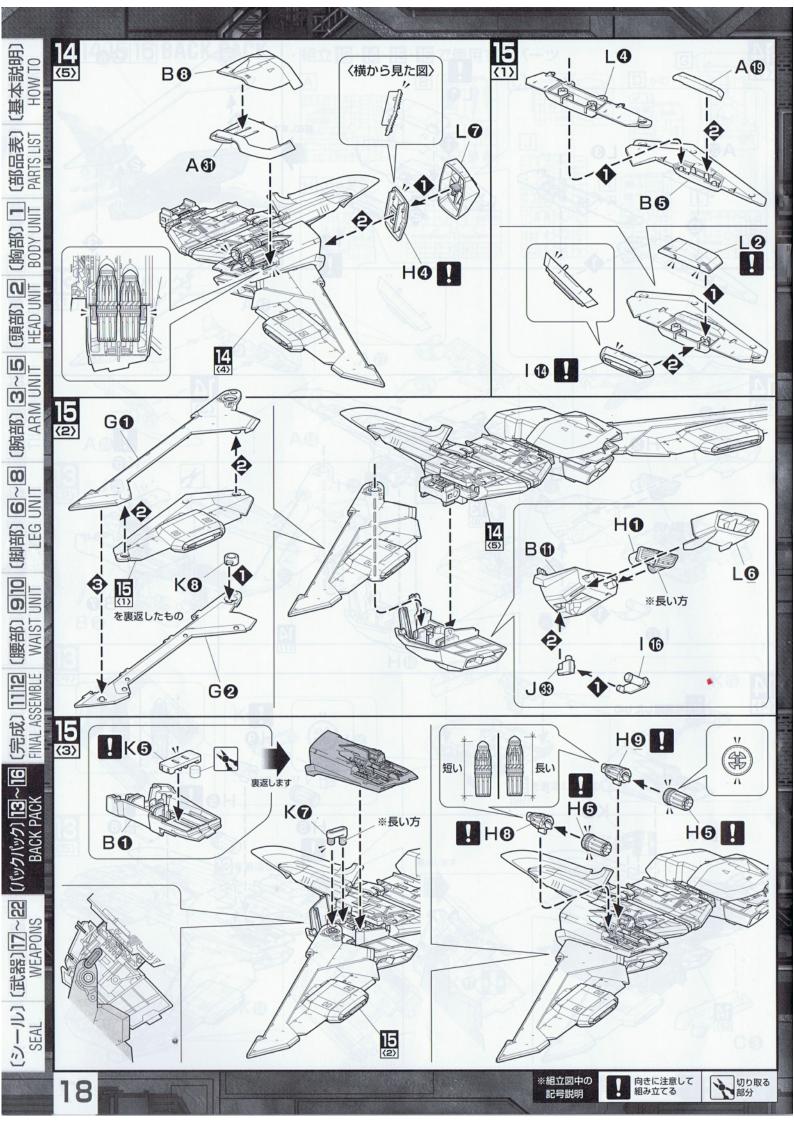

・組立っで使用するパーツ

PARTS I

Wiss

(腕部) ARN

ω

O

EG B

 $\leq$ 0

(機器) WAIST

**9**10

ASSEMBLE

PACK

6

 $\infty$ 

L ASSEMBLE

(バックパック) [13]~ BACK PACK

6

S

(腕部) 3~5

(機能) 910

ファトゥム01は、X09Aジャスティスに搭載されていたファトゥム00の 戦闘記録データをもとに開発された高機動リフターである。

01は新たに可変翼を装備したことにより、機動性が00よりも向上した。00譲りの遠隔操作および自律AIによる単独運用も健在である。搭載火器として、構造が複雑で占有スペースもかさばる割には威力の低い旧式のM9M9ケルフス旋回砲塔を廃止し、新たなビーム砲およびビームブレイドを備えるなどして、大幅な火力向上を図っている。主兵装のMA-6Jハイパーフォ

ルティスは、従来のMA-4Bフォルティスの強化型だ。

MA-4B以来の砲身可倒機構は継承されており、01の装着姿勢に関係なく、常に広範な射界を確保することが可能である。MA-M02Gシュペールラケルタは、00が展開時に機首となる先端部に手持ち兵装のビームサーベルと同型機を内装固定したもので、

使ームサーベルと同型機を内装固定したもので標的に対してファトゥム00を突入させる際に衝角(ラム)としての役割を果たす。補助兵装である2基のMA-M02Sブレフィスラケルタも同様である。MR-Q17Xグリフォン2は、新たにファトゥム01の主翼前縁に装備されたビームブレイドだ。これは、ZGMF-X88Sガイアに搭載されていたものと同形機である。対MS近接格闘、対艦・対拠点攻撃、ファトゥム01単独での突入攻撃時に威力を発揮する。