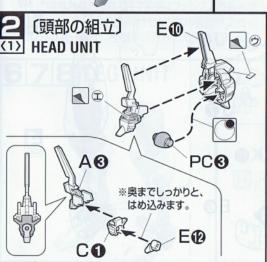

※組立図中の 記号説明

(1)

PARTS L

表別

HEAD UNIT

ω

O

LEG BBJ CEG

ΞÓ

(機器) WAIST

910

ត

SEAL

~ ∞

(部品表) PARTS LIST

(胸部) 1 BODY UNIT

(頭部) PA [阳部] 3~5 ARM UNIT

(脚部) **6~8** (LEG UNIT

(腰部) 910 WAIST UNIT

(完成) [11]2 ( FINAL ASSEMBLE

(シール) (武器)[7]~[22] (バックバック) [13]~[6] SEAL WEAPONS BACK PACK

※M2を曲げる場合は40度ぐらいの お湯に2分くらい浸してから取り出し、 ゆっくりと曲げてください。急に曲 げると破損する恐れがあります。