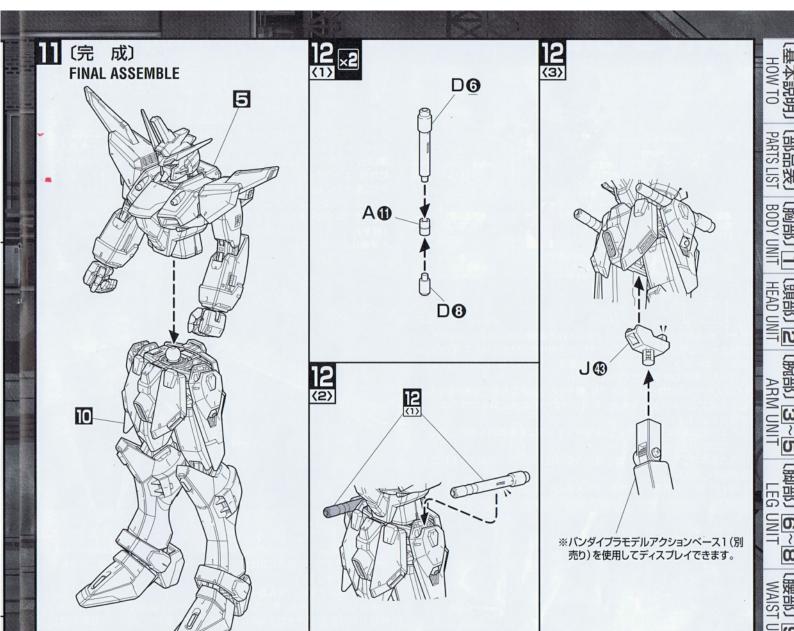

L ASSEMBLE

(バックパック) [13]~ BACK PACK

6

S

(腕部) 3~5

(機能) 910

ファトゥム01は、X09Aジャスティスに搭載されていたファトゥム00の 戦闘記録データをもとに開発された高機動リフターである。

01は新たに可変翼を装備したことにより、機動性が00よりも向上した。00譲りの遠隔操作および自律AIによる単独運用も健在である。搭載火器として、構造が複雑で占有スペースもかさばる割には威力の低い旧式のM9M9ケルフス旋回砲塔を廃止し、新たなビーム砲およびビームブレイドを備えるなどして、大幅な火力向上を図っている。主兵装のMA-6Jハイパーフォ

ルティスは、従来のMA-4Bフォルティスの強化型だ。

MA-4B以来の砲身可倒機構は継承されており、01の装着姿勢に関係なく、常に広範な射界を確保することが可能である。MA-M02Gシュペールラケルタは、00が展開時に機首となる先端部に手持ち兵装のビームサーベルと同型機を内装固定したもので、

使ームサーベルと同型機を内装固定したもので標的に対してファトゥム00を突入させる際に衝角(ラム)としての役割を果たす。補助兵装である2基のMA-M02Sブレフィスラケルタも同様である。MR-Q17Xグリフォン2は、新たにファトゥム01の主翼前縁に装備されたビームブレイドだ。これは、ZGMF-X88Sガイアに搭載されていたものと同形機である。対MS近接格闘、対艦・対拠点攻撃、ファトゥム01単独での突入攻撃時に威力を発揮する。