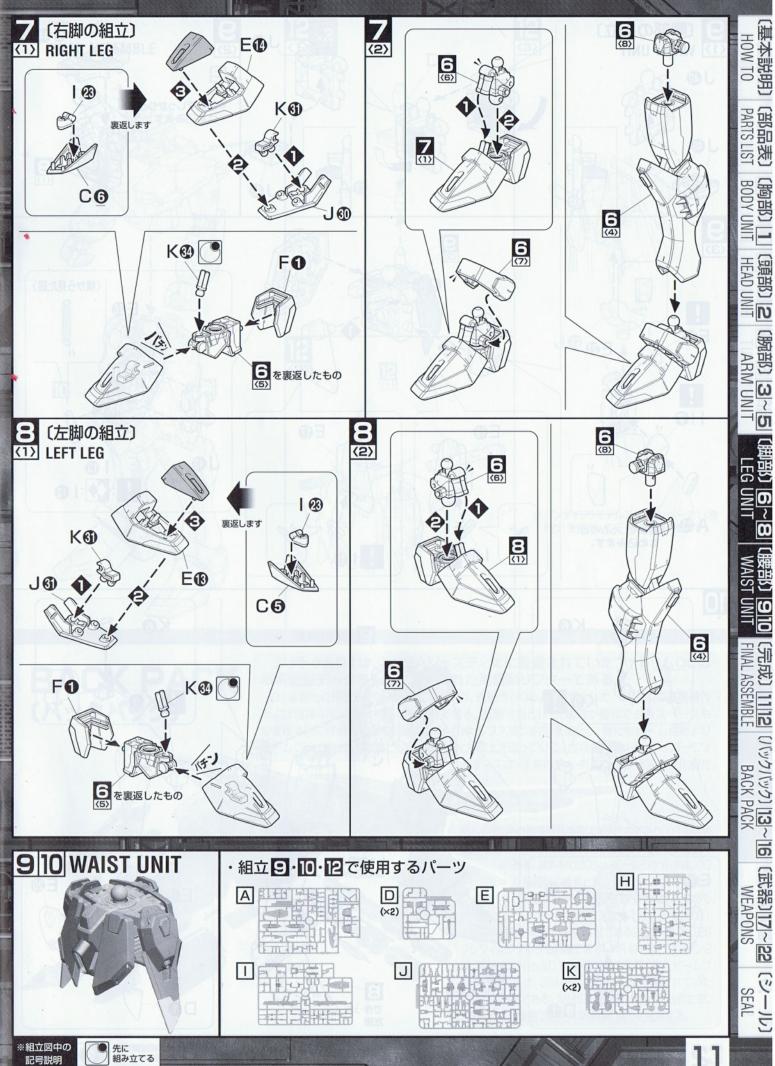

### **LEG UNIT** (脚部)

両脚部の最大の特徴は、MR-Q15Aグリフォ ンビームブレイドが装備されたことである。

このビームブレイドは、両脚の膝部と甲部との間 に展開される。その形状は、いわゆる弓鋸のそれに 類似したもので、X19Aの脚による攻撃時に絶大な 破壊力を発揮する。しかし、実戦でこの装備を有効 に使用することができる技量をもつパイロットはごく 少数に限られている。そうしたパイロットの一人とし て有名なのが、アスラン・ザラである。彼は前大戦時、 連合より鹵獲したGAT-X303イージスに乗ってい た時代から、特殊装備を搭載したモビルスーツによ る近接格闘戦を得意としてきた。そのため、X19A の脚部ビームブレイドも、事実上はアスラン一人の ために搭載された兵器といっても過言ではない。

MR-Q15A「グリフォン」 ビームブレイド

MR-Q15Aグリフォンは、X19Aの脚部に内装さ れたビームブレイドシステムである。ブレイドは膝部 と甲部の間に、いわゆる弓鋸状に展開され、近接戦闘 において威力を発揮する。MR-Q15Aは、ファトゥム 01に採用されたMR-Q17Xグリフォン2よりも一世 代前のタイプだが、これはX19A本体の設計がファトゥ ム01よりも先行し、仕様が決定されたためである。