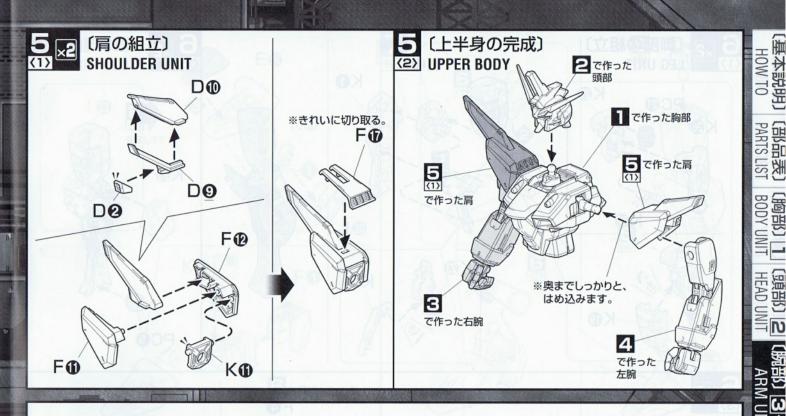

### **LEG UNIT** (脚部)

両脚部の最大の特徴は、MR-Q15Aグリフォ ンビームブレイドが装備されたことである。

このビームブレイドは、両脚の膝部と甲部との間 に展開される。その形状は、いわゆる弓鋸のそれに 類似したもので、X19Aの脚による攻撃時に絶大な 破壊力を発揮する。しかし、実戦でこの装備を有効 に使用することができる技量をもつパイロットはごく 少数に限られている。そうしたパイロットの一人とし て有名なのが、アスラン・ザラである。彼は前大戦時、 連合より鹵獲したGAT-X303イージスに乗ってい た時代から、特殊装備を搭載したモビルスーツによ る近接格闘戦を得意としてきた。そのため、X19A の脚部ビームブレイドも、事実上はアスラン一人の ために搭載された兵器といっても過言ではない。

MR-Q15A「グリフォン」 ビームブレイド

MR-Q15Aグリフォンは、X19Aの脚部に内装さ れたビームブレイドシステムである。ブレイドは膝部 と甲部の間に、いわゆる弓鋸状に展開され、近接戦闘 において威力を発揮する。MR-Q15Aは、ファトゥム 01に採用されたMR-Q17Xグリフォン2よりも一世 代前のタイプだが、これはX19A本体の設計がファトゥ ム01よりも先行し、仕様が決定されたためである。