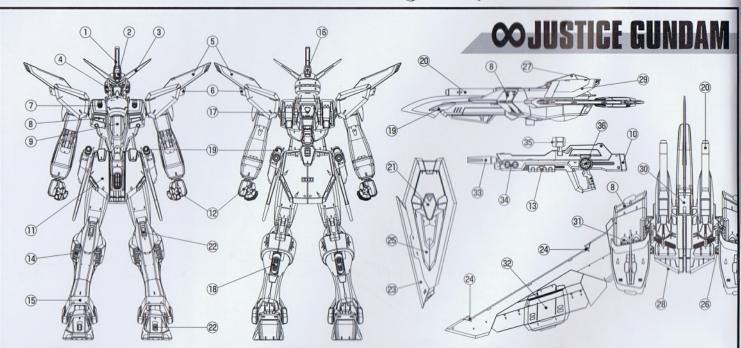

MOBILE SUIT XGIVIE X19A

ZGMF-X19A

GUNDAM SEED

ザフト製新型モビルスーツ ZGMF-X19A 「インフィニットジャスティスガンダム」 1/100スケール マスターグレードモデル

- ①センサーマスト
- ②メインカメラ
- ③ブレードアンテナ
- ④ MMI-GAU26 17.5ミリ2連装CIWS
- ⑤ ショルダーガード
- ⑥サイドキックスラスター
- ⑦MMI-M19L 14ミリ2連装 近接防御機関砲
- ⑧インテーク ⑨コクピット
- ⑩パワーアキュムレーター
- ①フロントアーマー
- 12マニュピレーター
- 13フォアエンド
- 14ニースラスタ
- 15アンクルガード 16リアカメラ/センサ
- **①バックコネクター**
- 18レッグスラスター
- 19MA-MO2Gシュペールラケルタ ビームサーベル 28 サブスラスター
- 20MA-6Jハイパーフォルティス ビーム砲
- ②MX2002ビームキャリーシールド
- 22MR-Q15Aグリフォン ビームブレイド
- 23 RQM55シャイニングエッジ ビームブーメラン
- 24MR-Q17Xグリフォン2 ビームブレイド
- @EEQ8グラップルスティンガー 26可変翼コントロールシステム
- ② バーティカルスタビライザ-

- - 29メインノズル
  - 30パワーマトリクス
  - ③ メインスラスター
  - 32ウイングスラスタ
  - 33マズル
  - 34パワーレギュレータ
  - 35サイトセンサー
  - 36トリガーシステム

(ツール)

### HEAD UNIT (頭部)

X19Aの頭部は、X09Aの構造をベースに、基本性能を向上させたものだ。

最大の変更箇所は、XO9Aでは計2門だったCIWS (近接防御火器システム)が2連装化され、計4門となったことである。2連装化にともない、新たに搭載されたMMI-GAU26の口径は従来の20ミリから17.5ミリに小口径化された。しかし推薬の改良による初速アップと、対装甲貫通性の高い摩擦軽減コーティングを外被に採用した新型弾体の採用により、全体としてのストッピングパワーはXO9Aよりも約25パーセント向上している。機関砲弾の小口径化により、装弾スペースは従来より20パーセント拡張された。このほか、頭部中央の複合センサーマストの性能が大幅に向上し、これにともない左右両翼のV字型アンテナが短縮された。

### **LEG UNIT** (脚部)

両脚部の最大の特徴は、MR-Q15Aグリフォ ンビームブレイドが装備されたことである。

このビームブレイドは、両脚の膝部と甲部との間 に展開される。その形状は、いわゆる弓鋸のそれに 類似したもので、X19Aの脚による攻撃時に絶大な 破壊力を発揮する。しかし、実戦でこの装備を有効 に使用することができる技量をもつパイロットはごく 少数に限られている。そうしたパイロットの一人とし て有名なのが、アスラン・ザラである。彼は前大戦時、 連合より鹵獲したGAT-X303イージスに乗ってい た時代から、特殊装備を搭載したモビルスーツによ る近接格闘戦を得意としてきた。そのため、X19A の脚部ビームブレイドも、事実上はアスラン一人の ために搭載された兵器といっても過言ではない。

MR-Q15A「グリフォン」 ビームブレイド

MR-Q15Aグリフォンは、X19Aの脚部に内装さ れたビームブレイドシステムである。ブレイドは膝部 と甲部の間に、いわゆる弓鋸状に展開され、近接戦闘 において威力を発揮する。MR-Q15Aは、ファトゥム 01に採用されたMR-Q17Xグリフォン2よりも一世 代前のタイプだが、これはX19A本体の設計がファトゥ ム01よりも先行し、仕様が決定されたためである。

L ASSEMBLE

(バックパック) [13]~ BACK PACK

6

S

(腕部) 3~5

(機能) 910

ファトゥム01は、X09Aジャスティスに搭載されていたファトゥム00の 戦闘記録データをもとに開発された高機動リフターである。

01は新たに可変翼を装備したことにより、機動性が00よりも向上した。00譲りの遠隔操作および自律AIによる単独運用も健在である。搭載火器として、構造が複雑で占有スペースもかさばる割には威力の低い旧式のM9M9ケルフス旋回砲塔を廃止し、新たなビーム砲およびビームブレイドを備えるなどして、大幅な火力向上を図っている。主兵装のMA-6Jハイパーフォ

ルティスは、従来のMA-4Bフォルティスの強化型だ。

MA-4B以来の砲身可倒機構は継承されており、01の装着姿勢に関係なく、常に広範な射界を確保することが可能である。MA-M02Gシュペールラケルタは、00が展開時に機首となる先端部に手持ち兵装のビームサーベルと同型機を内装固定したもので、

使ームサーベルと同型機を内装固定したもので標的に対してファトゥム00を突入させる際に衝角(ラム)としての役割を果たす。補助兵装である2基のMA-M02Sブレフィスラケルタも同様である。MR-Q17Xグリフォン2は、新たにファトゥム01の主翼前縁に装備されたビームブレイドだ。これは、ZGMF-X88Sガイアに搭載されていたものと同形機である。対MS近接格闘、対艦・対拠点攻撃、ファトゥム01単独での突入攻撃時に威力を発揮する。

### EEQ8 グラップルスティンガー

EEQ8グラップルスティンガーは、MX2002ビームキャリーシールドの表面に実装された打突兵器である。本体は、巻き取り式ワイヤーでシールドに接続されており、標的に対して射出することで打撃を与えるほか、開閉式グラップラーで捕捉する、ワイヤーで拘束するなど多彩な運用が可能である。

#### MX-2002 ビームキャリーシールド

MX-2002は、モビルスーツの防護システムとして標準化が進みつつ ある非物質力場型防盾、いわゆるビームシールドの最新型である。システムは、シールドの発生装置を中核とし、その周囲に武器携行マウントを配置 するよう構成されている。X19Aでは、EEQ8グラップルスティンガーと RQM55シャイニングエッジビームブーメランが装備されているが、マウント形状の変更により他の兵器を携行することも可能となっている。

### RQM55 「シャイニングエッジ」 ビームブーメラン

RQM55シャイニングエッジは、MX-2002にマウントされたビームブーメランである。本体に設けられたグリップ部を握り投擲し、遠方の標的を切断破壊することが可能である。このビームブーメランは空力飛翔体ではなく、ビーム場を形成する力場と周囲の空間との相互作用によって飛行・誘導がおこなわれる。大気のない宇宙空間でも旋回飛行させることが可能なのは、そのためである。投擲するほか、グリップ部を握ったまま使用し、ビームサーベルとして用いることもできる。