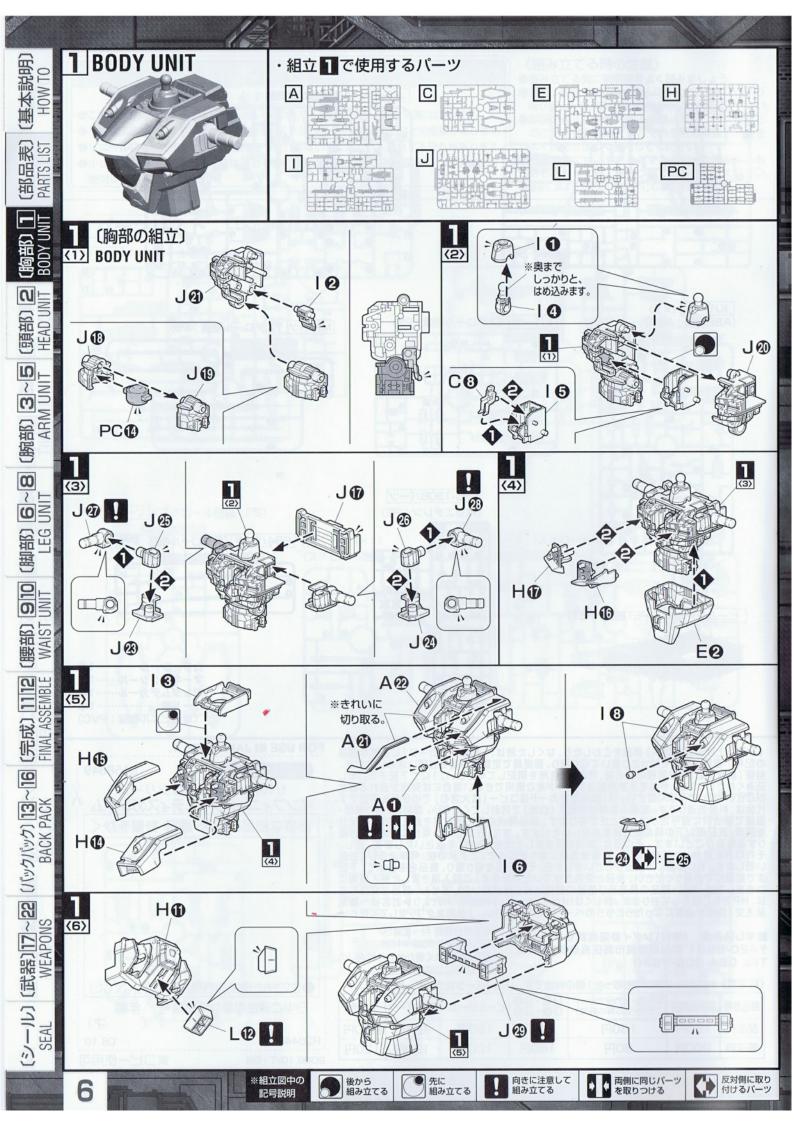

・組立っで使用するパーツ

PARTS I

Wiss

(腕部) ARN

ω

O

EG B

 $\leq$ 0

(機器) WAIST

**9**10

ASSEMBLE

PACK

6

 $\infty$ 

、是本説明

N

Ø

0

~

 $\mathbf{\omega}$ 

(機器) WAIST

**≅**0

L ASSEMBLE

(バックパック) [13]~ BACK PACK

6

S

(腕部) 3~5

(機能) 910

ファトゥム01は、X09Aジャスティスに搭載されていたファトゥム00の 戦闘記録データをもとに開発された高機動リフターである。

01は新たに可変翼を装備したことにより、機動性が00よりも向上した。00譲りの遠隔操作および自律AIによる単独運用も健在である。搭載火器として、構造が複雑で占有スペースもかさばる割には威力の低い旧式のM9M9ケルフス旋回砲塔を廃止し、新たなビーム砲およびビームブレイドを備えるなどして、大幅な火力向上を図っている。主兵装のMA-6Jハイパーフォ

※組立図中の 記号説明

(1)

PARTS L

表別

HEAD UNIT

ω

O

LEG BBJ CEG

ΞÓ

(機器) WAIST

910

ត

SEAL

~ ∞

(部品表) PARTS LIST

(胸部) 1 BODY UNIT

(頭部) PA [阳部] 3~5 ARM UNIT

(脚部) **6~8** (LEG UNIT

(腰部) 910 WAIST UNIT

(完成) [11]2 ( FINAL ASSEMBLE

(シール) (武器)[7]~[22] (バックバック) [13]~[6] SEAL WEAPONS BACK PACK

※M2を曲げる場合は40度ぐらいの お湯に2分くらい浸してから取り出し、 ゆっくりと曲げてください。急に曲 げると破損する恐れがあります。

※組立図中の 記号説明

ます。

21

) ( 両側を同じように動かす

どちらかを選ん で取りつける

×2 部品を数値の 個数作ります

G

**∞** 

(バックパック) [13]~[16] BACK PACK

(頭部)

### 〔劇中再現アクションポーズ〕

※写真を参考にポーズをつけてください。

※ビームサーベルの余剰パーツ (C⑩・D③)はJ砂に収納できます。

(風幣) HEAD UI N (語頭) AR ω O (脚部)

 $\omega$ (腰部) ပ SEMBLE IN

6