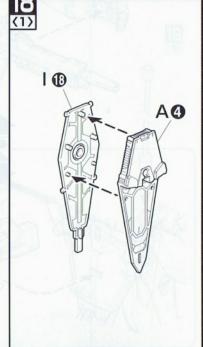

・組立っで使用するパーツ

PARTS I

Wiss

(腕部) ARN

ω

O

EG B

 $\leq$ 0

(機器) WAIST

**9**10

ASSEMBLE

PACK

6

 $\infty$ 