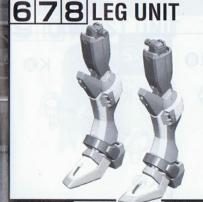

### **LEG UNIT** (脚部)

両脚部の最大の特徴は、MR-Q15Aグリフォ ンビームブレイドが装備されたことである。

このビームブレイドは、両脚の膝部と甲部との間 に展開される。その形状は、いわゆる弓鋸のそれに 類似したもので、X19Aの脚による攻撃時に絶大な 破壊力を発揮する。しかし、実戦でこの装備を有効 に使用することができる技量をもつパイロットはごく 少数に限られている。そうしたパイロットの一人とし て有名なのが、アスラン・ザラである。彼は前大戦時、 連合より鹵獲したGAT-X303イージスに乗ってい た時代から、特殊装備を搭載したモビルスーツによ る近接格闘戦を得意としてきた。そのため、X19A の脚部ビームブレイドも、事実上はアスラン一人の ために搭載された兵器といっても過言ではない。

MR-Q15A「グリフォン」 ビームブレイド

MR-Q15Aグリフォンは、X19Aの脚部に内装さ れたビームブレイドシステムである。ブレイドは膝部 と甲部の間に、いわゆる弓鋸状に展開され、近接戦闘 において威力を発揮する。MR-Q15Aは、ファトゥム 01に採用されたMR-Q17Xグリフォン2よりも一世 代前のタイプだが、これはX19A本体の設計がファトゥ ム01よりも先行し、仕様が決定されたためである。