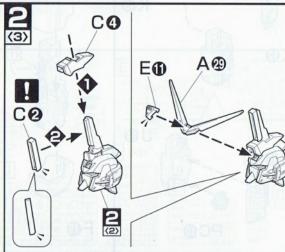

### 部品の向きに注意してください

※組み立て図中にいのついている部品は、形状や向きに 注意して組み立ててください。

### パーツの切り取りかた

◆まず、パーツから少し離れた 位置にニッパーの刃を入れ て切り取ります。

②パーツを切り離して持ちやすくなったところでゲート跡の処理に入ります。

❸ニッパーの刃をパーツに密着 させてゲートを切り取れば、 きれいに仕上がります。

ວ ຕ

ARM