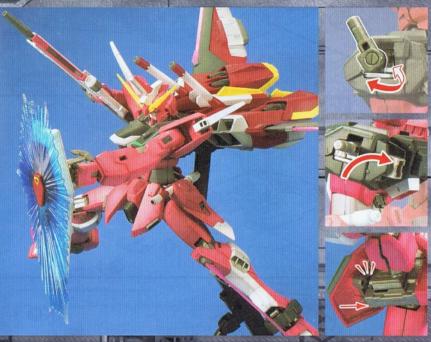

#### アスラン・ザラ

ツ 装色。 (75%) + %) + フラック(10%)

髪 ブルー部の速装色。 インディブルー (80%) + ブラック (20%) + レッド (少量)

顔 肌色部の塗装色。 はだ色(100%)

前後、上下に可動範囲を持つ肩と、上体を反らすことも可能な胸部、大胆に広がる股関節等、翼のシルエットとあいまってよりダイナミックなアクションボーズを演出。

▲ ファトゥム-01を始めとした、インフィニットジャス ティスガンダムの豊富な武装を再現。

▲ 膝関節と太腿、膝装甲のスライド連動ギミックで 内部フレームを見せ、機動力や可動性を演出。

▲ 脚部のビームエフェクトはアクションポーズに 合わせて長短2種類が付属。

コクピットハッチは開閉式。 アスラン・ザラの1/100 フィギュアが付属。

▲ ビームライフルは腰部 後方にマウント可能。