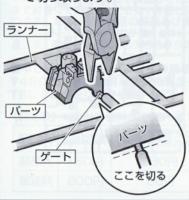

### パーツの切り取りかた

◆まず、パーツから少し離れた 位置にニッパーの刃を入れ て切り取ります。

②パーツを切り離して持ちやすくなったところでゲート跡の処理に入ります。

❸ニッパーの刃をパーツに密着 させてゲートを切り取れば、 きれいに仕上がります。

ວ ຕ

ARM