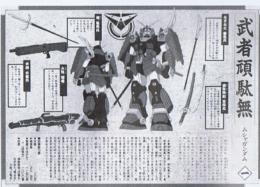

■ プリアル頭身の武者アイテム「モビルスーツ戦国伝」ブラモデルシリーズ。武者ガンダムは月生白銅(ガンダリウム)製の鎧を纏う巨大武者であり、阿夢呂丸(あむろまる)の操縦で、日本制覇を狙う地怨党(じおんとう)と戦う、というバックストーリーが存在する。

火砲『種子島』 TANEGASHIMA |

太刀『日輪丸』 NICHIRINMARU

111

※画面は「ガンダム無双 SPECIAL」のものです。

15

ンで、巨大な衝撃波を打ち出す!

(部品表) PARTS LIST

UNIT HEAD UNIT

(驗部)3~6 ARM UNIT

(脚部)[**7**~**9**] (腰部)[**10**~**12**]

**2** || (籠手) + (盾) **13**~**15** T || GAUNTLET & SHIELD

(武器)[16]~[20] WEAPONS

(飾り台)[2] DISPLAY BASE

(シール) SEAL

20 [武器の装備]
(T) WEAPONS EQUIPMENT

※鞘から外しておきます。