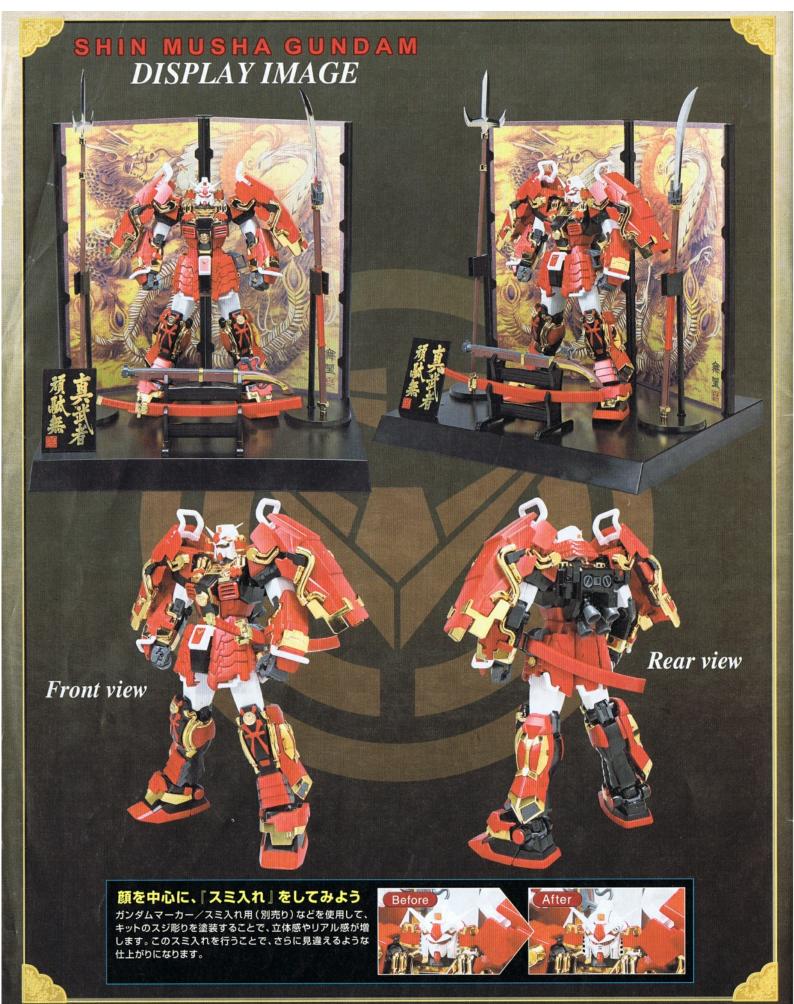

# Shin Musha Gundam

# 真武者頑駄無 戦国の陣「龍・鳳凰図屏風」

真武者頑駄無の背面に飾られている龍と鳳凰の屏風。 屏風の歴史は古く、日本では「日本書紀」にもその名 が確認できる。特に襖を二枚綴じ合わせた形態は「二 曲屏風」と呼ばれ、戦国時代に生まれた物と言われて いる。屏風に描かれるモチーフは様々あるが、とりわ け龍と鳳凰は多くの絵師に好まれて描かれた事で馴 染みが深く、現代でも様々な作品が遺され、日本国内 外を問わず芸術としての価値は高く評価されている。 「武者ガンダム」の歴史の中でも龍と鳳凰は関係が深 く、武者や武器の意匠、名称等に多く採用されている。 特に鳳凰は、武者ガンダム達の出世した姿の代表格で ある「頑駄無大将軍」の重要な要素であり、SDガンダ ムBB戦士シリーズで綴られる物語の中では「結晶鳳 凰(クリスタルフェニックス)」を持つに相応しいとさ れる者がその力を得て、大将軍となる事が出来る。合 戦に臨む武将さながらに、厳かに飾られた数々の武具 とあわせ、「龍・鳳凰図屏風」はまさに真武者頑駄無を 豪華に飾るのに相応しい物と言えるだろう。

龍・鳳凰図屏風イラスト作成:森下直親

槍/薙刀台

木札風ネームプレート 銃/刀台 ※飾り台は、上の写真及びP24からの組立説明を参考に各パーツを 飾り付けてください。

薙刀『電光丸』

槍『敝光丸』

真武者頑駄無本体をディスプレイ可能な専用の 飾り台には、龍と鳳凰が描かれた金屏風イメージ シートをはじめ、各種武器を飾ることができる 各種台座や「真武者頑駄無」「戦国の陣」の 2種類の名称を箔押しシールで再現できる 木札風ネームプレート2枚が付属。