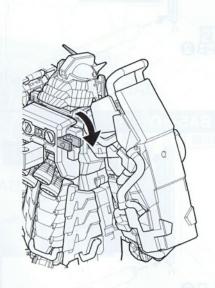

(驗部)3~6 ARM UNIT

(脚部)[**7**~**9**] (腰部)[**10**~**12**]

**2** || (籠手) + (盾) **13**~**15** T || GAUNTLET & SHIELD

(武器)[16]~[20] WEAPONS

(飾り台)[2] DISPLAY BASE

(シール) SEAL

20 [武器の装備]
(T) WEAPONS EQUIPMENT

※鞘から外しておきます。