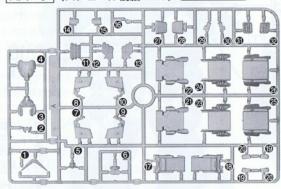

# パーツリスト

(X印は使用しないパーツです。)

Aパーツ (スチロール樹脂: PS) アンダーゲート有り

Cパーツ (スチロール樹脂: PS)

Eパーツ (ABS樹脂: ABS)

Bパーツ (スチロール樹脂: PS)

Dパーツ (スチロール樹脂: PS)

Fパーツ (スチロール樹脂: PS)

Gパーツ (スチロール樹脂:PS)