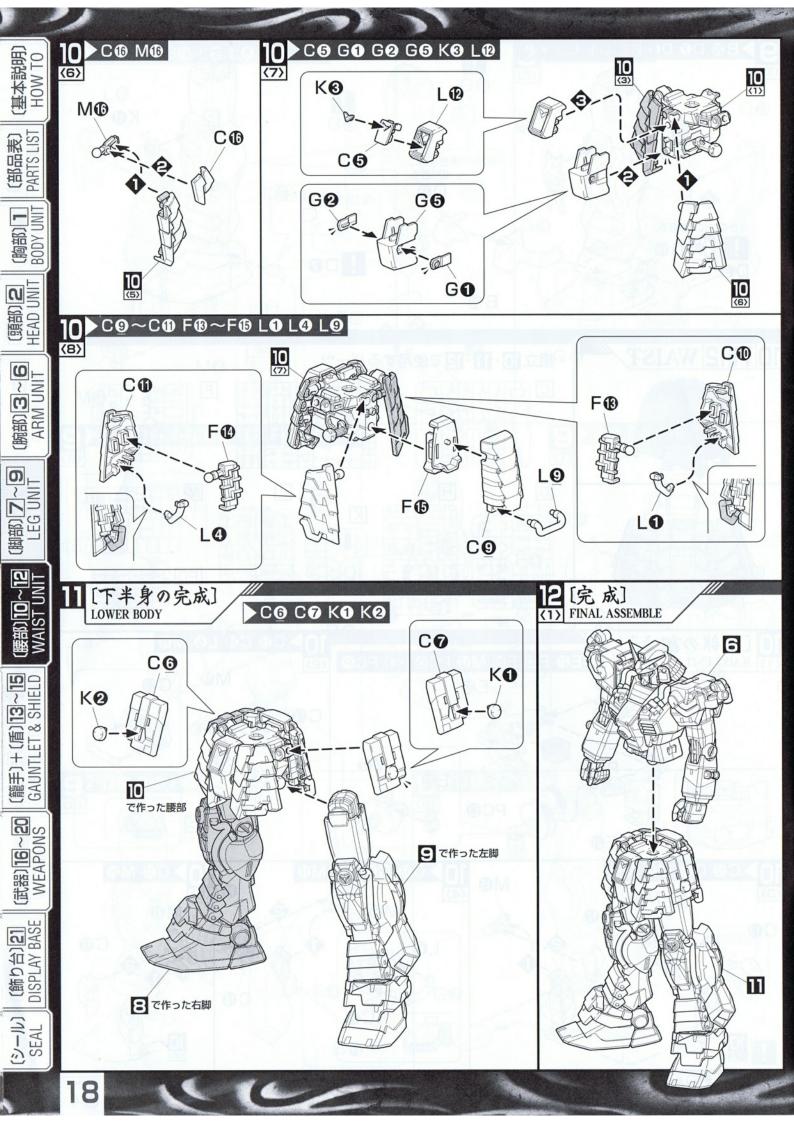

「龍・鳳凰図屏風」

真武者頑駄無の背面に飾られている龍と鳳凰の屏風。 屏風の歴史は古く、日本では「日本書紀」にもその名 が確認できる。特に襖を二枚綴じ合わせた形態は「二 曲屏風」と呼ばれ、戦国時代に生まれた物と言われて いる。屏風に描かれるモチーフは様々あるが、とりわ け龍と鳳凰は多くの絵師に好まれて描かれた事で馴 染みが深く、現代でも様々な作品が遺され、日本国内 外を問わず芸術としての価値は高く評価されている。 「武者ガンダム」の歴史の中でも龍と鳳凰は関係が深 く、武者や武器の意匠、名称等に多く採用されている。 特に鳳凰は、武者ガンダム達の出世した姿の代表格で ある「頑駄無大将軍」の重要な要素であり、SDガンダ ムBB戦士シリーズで綴られる物語の中では「結晶鳳 凰(クリスタルフェニックス)」を持つに相応しいとさ れる者がその力を得て、大将軍となる事が出来る。合 戦に臨む武将さながらに、厳かに飾られた数々の武具 とあわせ、「龍・鳳凰図屏風」はまさに真武者頑駄無を 豪華に飾るのに相応しい物と言えるだろう。

龍・鳳凰図屏風イラスト作成:森下直親



槍/薙刀台

木札風ネームプレート 銃/刀台 ※飾り台は、上の写真及びP24からの組立説明を参考に各パーツを 飾り付けてください。

薙刀『電光丸』

槍『敝光丸』



真武者頑駄無本体をディスプレイ可能な専用の 飾り台には、龍と鳳凰が描かれた金屏風イメージ シートをはじめ、各種武器を飾ることができる 各種台座や「真武者頑駄無」「戦国の陣」の 2種類の名称を箔押しシールで再現できる 木札風ネームプレート2枚が付属。

火砲『種子島』 TANEGASHIMA |

太刀『日輪丸』 NICHIRINMARU



111

※画面は「ガンダム無双 SPECIAL」のものです。

15

ンで、巨大な衝撃波を打ち出す!

















(部品表) PARTS LIST

UNIT HEAD UNIT

(驗部)3~6 ARM UNIT

(脚部)[**7**~**9**] (腰部)[**10**~**12**]

**2** || (籠手) + (盾) **13**~**15** T || GAUNTLET & SHIELD

(武器)[16]~[20] WEAPONS

(飾り台)[2] DISPLAY BASE

(シール) SEAL

20 [武器の装備]
(T) WEAPONS EQUIPMENT



※鞘から外しておきます。



▲ 太刀、やり、なぎなたの先端は形状再現上とがっており危険です。取り扱いや保管場所に 注意してください。思わぬケガをするおそれがあります。

▲ 本商品の対象年齢は15才以上です。対象年齢未満のお子様には絶対に与えないでください。

<u>(S)</u>











(部品表) PARTS LIST

(胸部)」 BODY UNI

(頭部) NEAD UNIT

> (開部)3~6 ARM UNIT

(脚部)**7~9** LEG UNIT

(腰部)**10~12** WAIST UNIT

(籍手) + (盾)[13]~[15] GAUNTLET & SHIELD

> (武器) 16~20 WEAPONS

(飾り台)[21] DISPLAY BASE

ジール) SEAL



Seal

下の図を見て、マーキングシールやガンダムデカールの貼る位置を確認してください。

〈シール〉

#### 【ガンダムデカールの貼りかた】

- 1.転写するマークを大まかに切ります。
- 2.転写する場所に軽く押さえ、ボールベン等の先の丸い物で上から軽くこすりつけます。
- 3.シート部分を静かにはがし、転写していない部分があれば、も