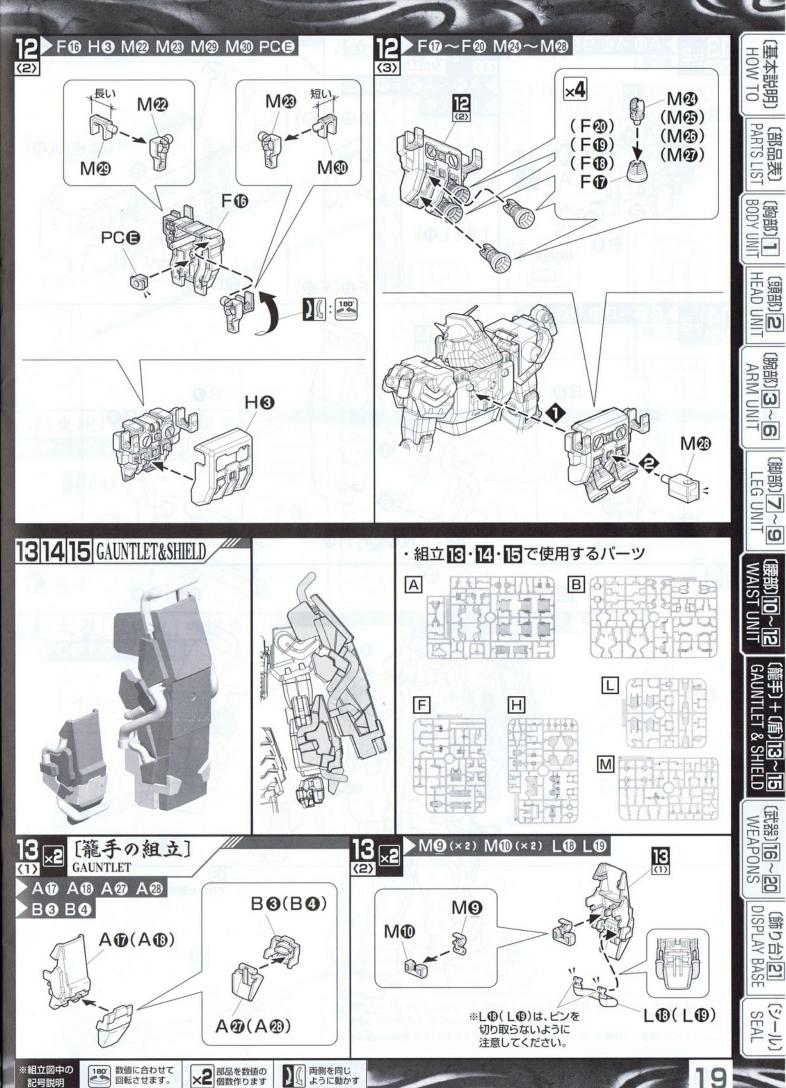

・鳳凰図屏風」

真武者頑駄無の背面に飾られている龍と鳳凰の屏風。 屏風の歴史は古く、日本では「日本書紀」にもその名 が確認できる。特に襖を二枚綴じ合わせた形態は「二 曲屏風」と呼ばれ、戦国時代に生まれた物と言われて いる。屏風に描かれるモチーフは様々あるが、とりわ け龍と鳳凰は多くの絵師に好まれて描かれた事で馴 染みが深く、現代でも様々な作品が遺され、日本国内 外を問わず芸術としての価値は高く評価されている。 「武者ガンダム」の歴史の中でも龍と鳳凰は関係が深 く、武者や武器の意匠、名称等に多く採用されている。 特に鳳凰は、武者ガンダム達の出世した姿の代表格で ある「頑駄無大将軍」の重要な要素であり、SDガンダ ムBB戦士シリーズで綴られる物語の中では「結晶鳳 凰(クリスタルフェニックス)」を持つに相応しいとさ れる者がその力を得て、大将軍となる事が出来る。合 戦に臨む武将さながらに、厳かに飾られた数々の武具 とあわせ、「龍・鳳凰図屏風」はまさに真武者頑駄無を 豪華に飾るのに相応しい物と言えるだろう。

龍・鳳凰図屏風イラスト作成:森下直親



槍/薙刀台

木札風ネームプレート 銃/刀台 ※飾り台は、上の写真及びP24からの組立説明を参考に各パーツを 飾り付けてください。

薙刀『電光丸』

槍『敝光丸』



真武者頑駄無本体をディスプレイ可能な専用の 飾り台には、龍と鳳凰が描かれた金屏風イメージ シートをはじめ、各種武器を飾ることができる 各種台座や「真武者頑駄無」「戦国の陣」の 2種類の名称を箔押しシールで再現できる 木札風ネームプレート2枚が付属。

火砲『種子島』 TANEGASHIMA |

太刀『日輪丸』 NICHIRINMARU



111

※画面は「ガンダム無双 SPECIAL」のものです。

15

ンで、巨大な衝撃波を打ち出す!

















(部品表) PARTS LIST

UNIT HEAD UNIT

(驗部)3~6 ARM UNIT

(脚部)[**7**~**9**] (腰部)[**10**~**12**]

**2** || (籠手) + (盾) **13**~**15** T || GAUNTLET & SHIELD

(武器)[16]~[20] WEAPONS

(飾り台)[2] DISPLAY BASE

(シール) SEAL

20 [武器の装備]
(T) WEAPONS EQUIPMENT



※鞘から外しておきます。



▲ 太刀、やり、なぎなたの先端は形状再現上とがっており危険です。取り扱いや保管場所に 注意してください。思わぬケガをするおそれがあります。

▲ 本商品の対象年齢は15才以上です。対象年齢未満のお子様には絶対に与えないでください。

<u>(S)</u>











(部品表) PARTS LIST

(胸部)」 BODY UNI

(頭部) NEAD UNIT

> (開部)3~6 ARM UNIT

(脚部)**7~9** LEG UNIT

(腰部)**10~12** WAIST UNIT

(籍手) + (盾)[13]~[15] GAUNTLET & SHIELD

> (武器) 16~20 WEAPONS

(飾り台)[21] DISPLAY BASE

ジール) SEAL



Seal

下の図を見て、マーキングシールやガンダムデカールの貼る位置を確認してください。

〈シール〉

#### 【ガンダムデカールの貼りかた】

- 1.転写するマークを大まかに切ります。
- 2.転写する場所に軽く押さえ、ボールベン等の先の丸い物で上から軽くこすりつけます。
- 3.シート部分を静かにはがし、転写していない部分があれば、もう一