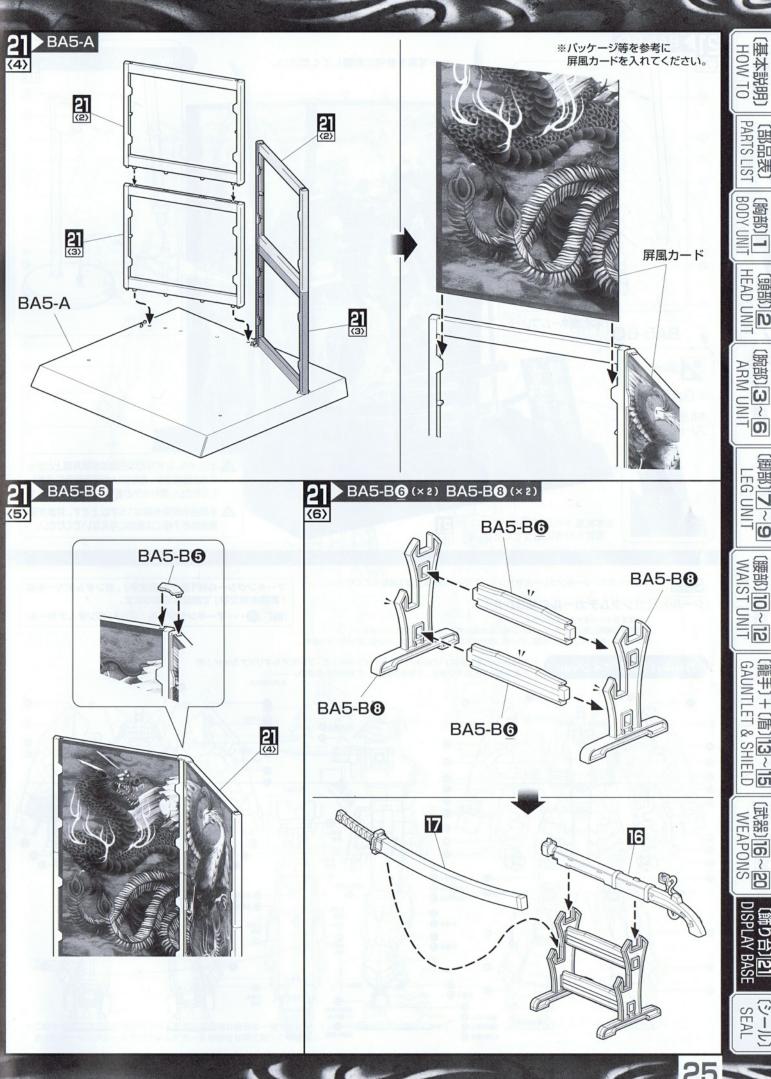

# 真武者頑駄無 戦国の陣「龍・鳳凰図屏風」

真武者頑駄無の背面に飾られている龍と鳳凰の屏風。 屏風の歴史は古く、日本では「日本書紀」にもその名 が確認できる。特に襖を二枚綴じ合わせた形態は「二 曲屏風」と呼ばれ、戦国時代に生まれた物と言われて いる。屏風に描かれるモチーフは様々あるが、とりわ け龍と鳳凰は多くの絵師に好まれて描かれた事で馴 染みが深く、現代でも様々な作品が遺され、日本国内 外を問わず芸術としての価値は高く評価されている。 「武者ガンダム」の歴史の中でも龍と鳳凰は関係が深 く、武者や武器の意匠、名称等に多く採用されている。 特に鳳凰は、武者ガンダム達の出世した姿の代表格で ある「頑駄無大将軍」の重要な要素であり、SDガンダ ムBB戦士シリーズで綴られる物語の中では「結晶鳳 凰(クリスタルフェニックス)」を持つに相応しいとさ れる者がその力を得て、大将軍となる事が出来る。合 戦に臨む武将さながらに、厳かに飾られた数々の武具 とあわせ、「龍・鳳凰図屏風」はまさに真武者頑駄無を 豪華に飾るのに相応しい物と言えるだろう。

龍・鳳凰図屏風イラスト作成:森下直親

槍/薙刀台

木札風ネームプレート 銃/刀台 ※飾り台は、上の写真及びP24からの組立説明を参考に各パーツを 飾り付けてください。

薙刀『電光丸』

槍『敝光丸』

真武者頑駄無本体をディスプレイ可能な専用の 飾り台には、龍と鳳凰が描かれた金屏風イメージ シートをはじめ、各種武器を飾ることができる 各種台座や「真武者頑駄無」「戦国の陣」の 2種類の名称を箔押しシールで再現できる 木札風ネームプレート2枚が付属。