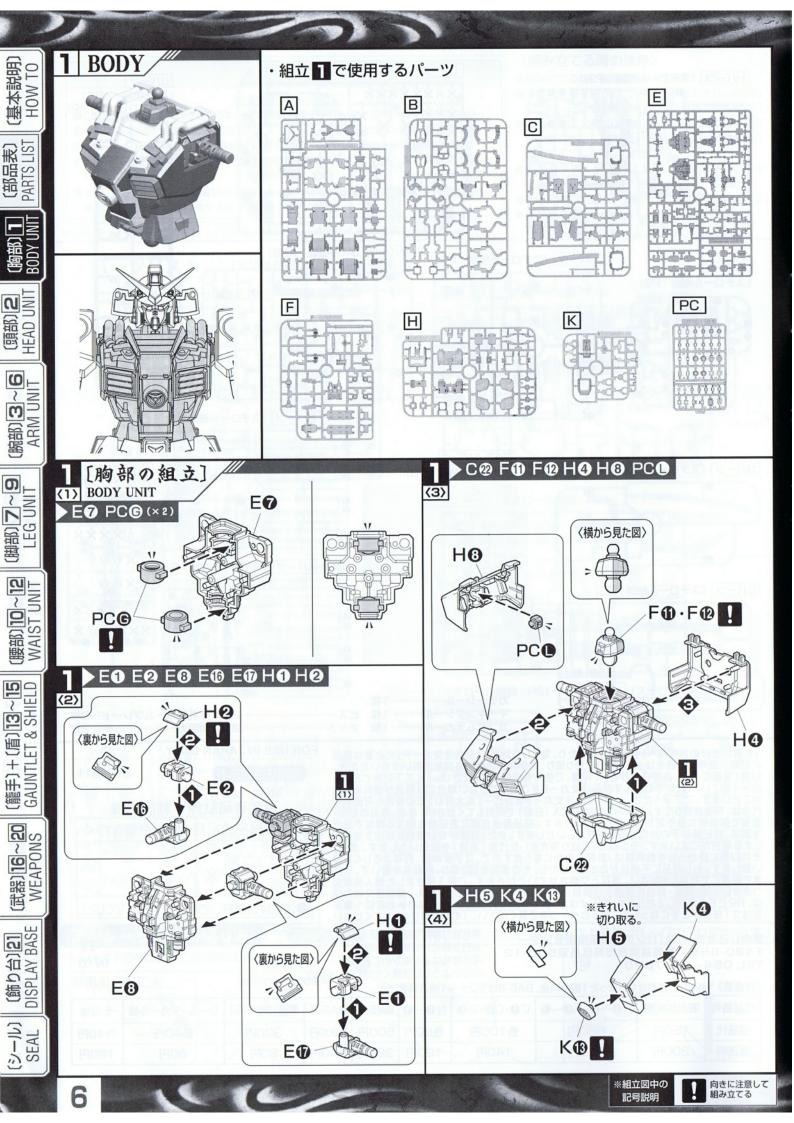

## 部品の向きに注意してください

※組み立て図中にいのついている部品は、形状や向きに 注意して組み立ててください。

## パーツの切り取りかた

●まず、パーツから少し離れた位置に ニッパーの刃を入れて切り取ります。

②パーツを切り離して持ちやすくなったところでゲート跡の処理に入ります。

❸ニッパーの刃をパーツに密 着させてゲートを切り取れば、 きれいに仕上がります。