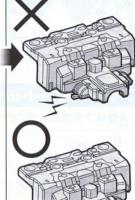

# アンダーゲートの切り方

▶ アンダーゲートマークの付いた部品は、下の図のようにキレイに切り取ります。

※A❶は下の図のように切り取ります。

HEAD UNIT

(腕部)[i ω 1 ത

LEG Leigh U WAIS-

> 고 「龍子」 ナル自ルしば GAUNTLET & SHI

>