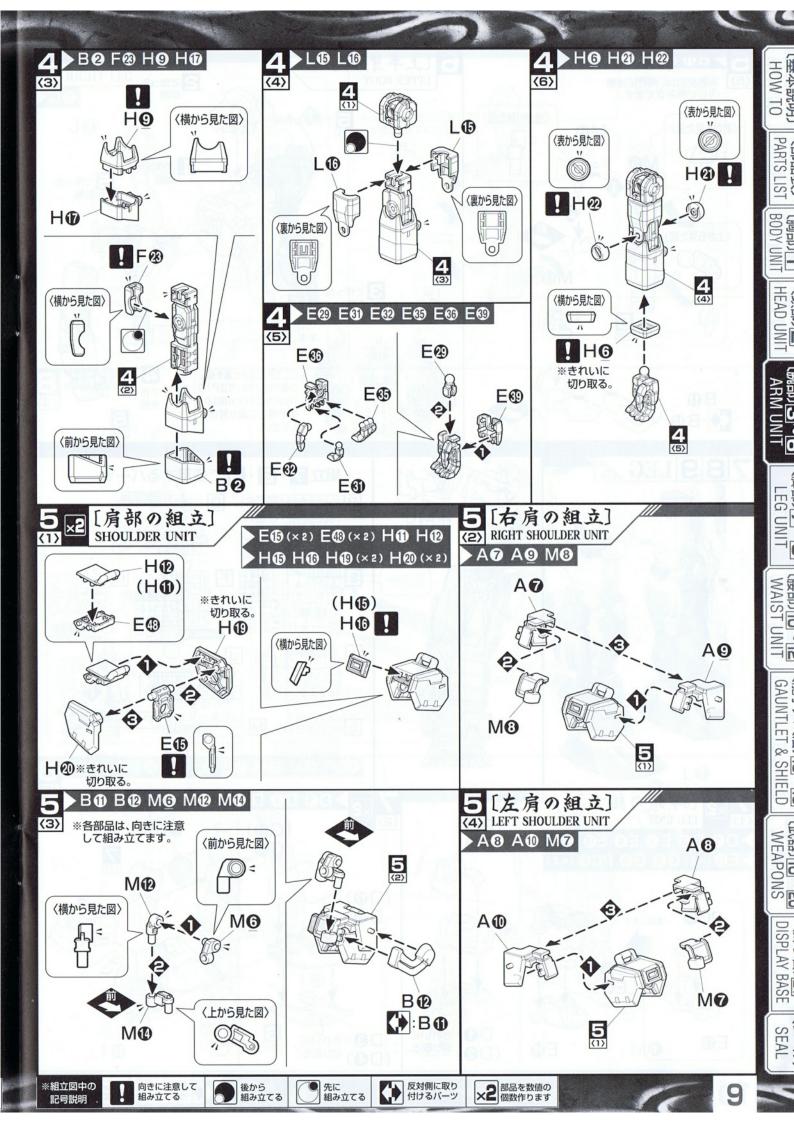

## 部品の向きに注意してください

※組み立て図中にいのついている部品は、形状や向きに 注意して組み立ててください。

## パーツの切り取りかた

●まず、パーツから少し離れた位置に ニッパーの刃を入れて切り取ります。

②パーツを切り離して持ちやすくなったところでゲート跡の処理に入ります。

❸ニッパーの刃をパーツに密 着させてゲートを切り取れば、 きれいに仕上がります。