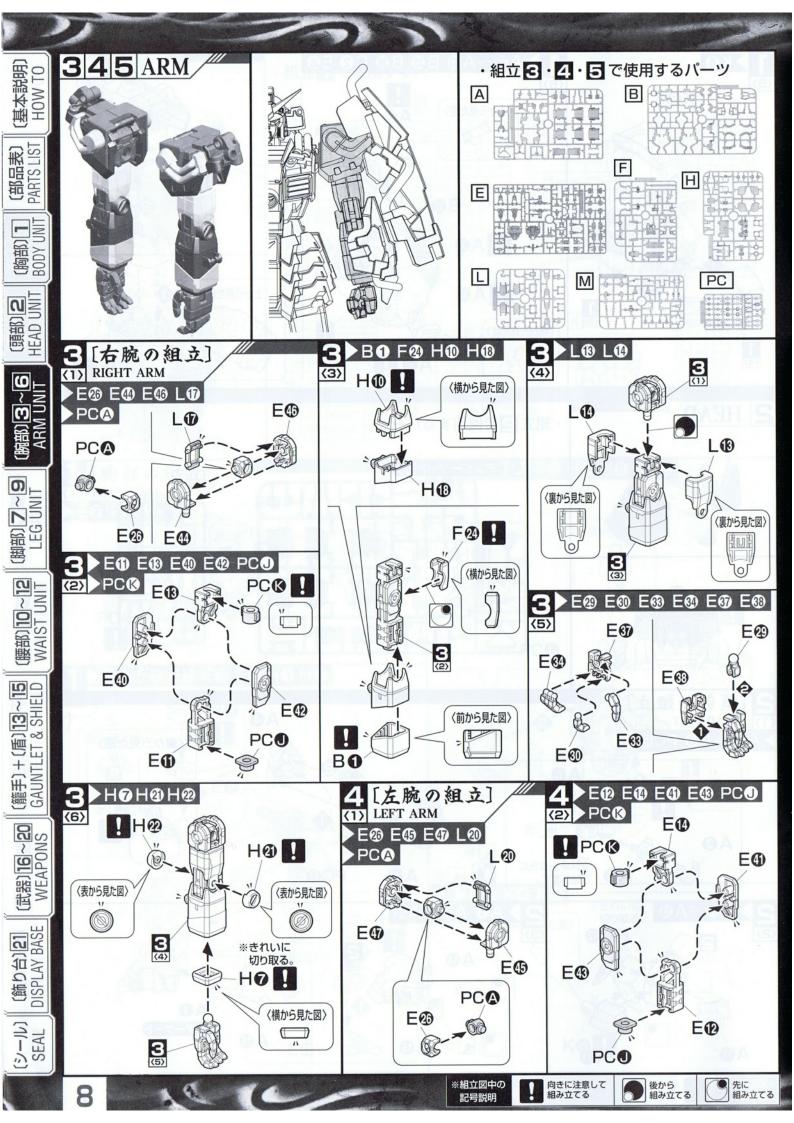

## 部品の向きに注意してください

※組み立て図中にいのついている部品は、形状や向きに 注意して組み立ててください。

## パーツの切り取りかた

●まず、パーツから少し離れた位置に ニッパーの刃を入れて切り取ります。

②パーツを切り離して持ちやすくなったところでゲート跡の処理に入ります。

❸ニッパーの刃をパーツに密 着させてゲートを切り取れば、 きれいに仕上がります。