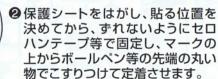

### ガンダムデカールの貼りかた

●ガンダムデカールは、転写するマークを保護シートと 一緒にマークより大きめに切り出してください。

- ❸シートを静かにはがし、デカールが定着していない部分が残った場合はシートを元に戻し、その部分を再度こすりつけます。
- ※デカールを貼り間違えた場合は、 セロハンテープ等ではがしてください。

#### 【ガンダムデカールの貼りかた】

- 1.転写するマークを大まかに切ります。
- 2.転写する場所に軽く押さえ、ボールベン等の先の丸い物で上から軽くこすりつけます。
- 3.シート部分を静かにはがし、転写していない部分があれば、もう一度転写していない部分をこすります。

マーキングシールは「数字の白文字」、ガンダムデカールは「英語の黒文字」で表記してあります。

【例】 ①・・・マーキングシール (A)・・・ガンダムデカール