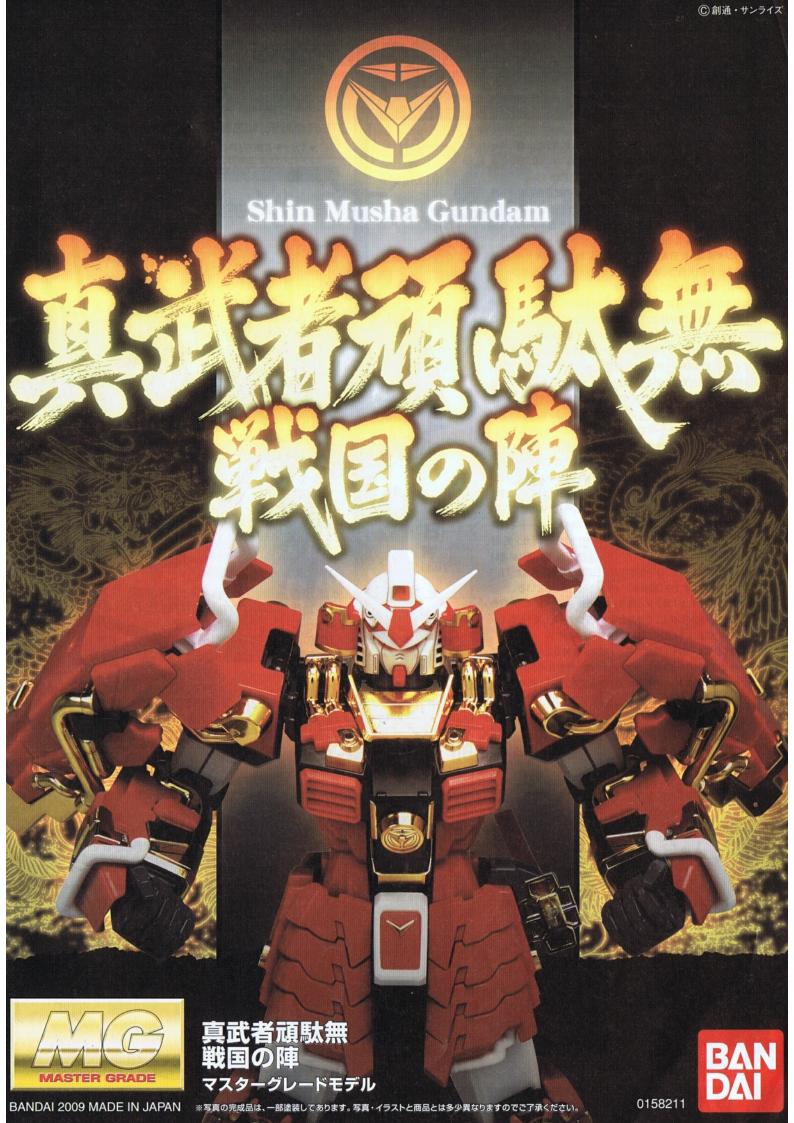

# 真武者頑駄無

A.D.2007年。PS3用ゲームソフト「ガンダム無双」に、 隠しキャラとして"武者ガンダム"が登場。この"武者ガンダム"は、1980年代後半にブレイクした"武者ガンダム"をカトキハジメがリファインした「真武者頑駄無」を使用し、「ガンダム無双」発売イベントの試遊会における隠し球的なビッグニュースとして初お披露目された。ゲーム終盤の強力な対決相手として登場したその勇姿は、参加したゲーマーのみならず、多くのガンダムファンの度肝をも抜いたのであった。

# Shin Musha Gundam