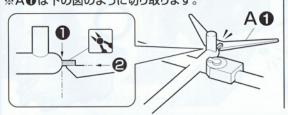

# アンダーゲートの切り方

▶ アンダーゲートマークの付いた部品は、下の図のようにキレイに切り取ります。

※A❶は下の図のように切り取ります。

HEAD UNIT

(腕部)[i ω 1 ത

LEG Leigh U WAIS-

> 고 「龍子」 ナル自ルしば GAUNTLET & SHI

>