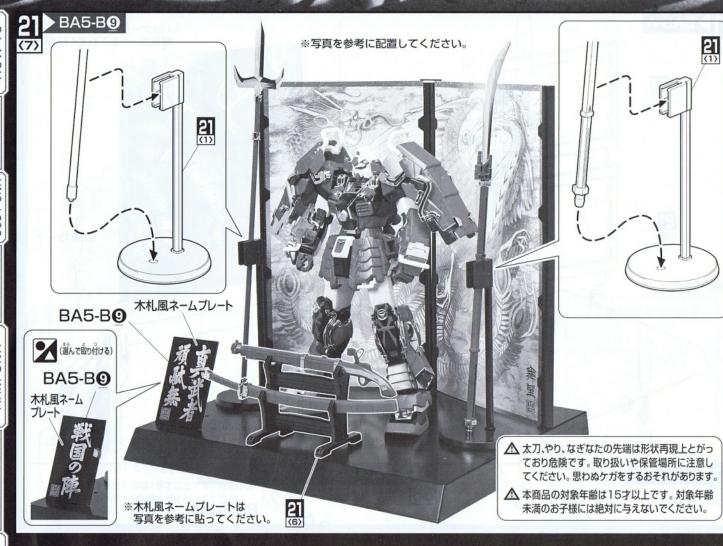

# 真武者頑駄無 戦国の陣「龍・鳳凰図屏風」

真武者頑駄無の背面に飾られている龍と鳳凰の屏風。 屏風の歴史は古く、日本では「日本書紀」にもその名 が確認できる。特に襖を二枚綴じ合わせた形態は「二 曲屏風」と呼ばれ、戦国時代に生まれた物と言われて いる。屏風に描かれるモチーフは様々あるが、とりわ け龍と鳳凰は多くの絵師に好まれて描かれた事で馴 染みが深く、現代でも様々な作品が遺され、日本国内 外を問わず芸術としての価値は高く評価されている。 「武者ガンダム」の歴史の中でも龍と鳳凰は関係が深 く、武者や武器の意匠、名称等に多く採用されている。 特に鳳凰は、武者ガンダム達の出世した姿の代表格で ある「頑駄無大将軍」の重要な要素であり、SDガンダ ムBB戦士シリーズで綴られる物語の中では「結晶鳳 凰(クリスタルフェニックス)」を持つに相応しいとさ れる者がその力を得て、大将軍となる事が出来る。合 戦に臨む武将さながらに、厳かに飾られた数々の武具 とあわせ、「龍・鳳凰図屏風」はまさに真武者頑駄無を 豪華に飾るのに相応しい物と言えるだろう。

龍・鳳凰図屏風イラスト作成:森下直親

槍/薙刀台

木札風ネームプレート 銃/刀台 ※飾り台は、上の写真及びP24からの組立説明を参考に各パーツを 飾り付けてください。

薙刀『電光丸』

槍『敝光丸』

真武者頑駄無本体をディスプレイ可能な専用の 飾り台には、龍と鳳凰が描かれた金屏風イメージ シートをはじめ、各種武器を飾ることができる 各種台座や「真武者頑駄無」「戦国の陣」の 2種類の名称を箔押しシールで再現できる 木札風ネームプレート2枚が付属。

火砲『種子島』 TANEGASHIMA |

太刀『日輪丸』 NICHIRINMARU

111

※画面は「ガンダム無双 SPECIAL」のものです。

15

ンで、巨大な衝撃波を打ち出す!

(部品表) PARTS LIST

UNIT HEAD UNIT