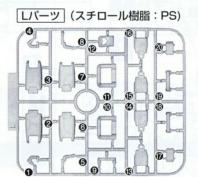

(武器)[16]~ WEAPON S

DISPLAY BASE

SEAL

| パーツ (スチロール樹脂: PS) "××××××× XXX X@ @ X® ® ®XXX

OX X FXT D リパーツ (ABS樹脂: ABS) (ポリプロピレン: PP)

Kパーツ

(スチロール樹脂: PS)

Mパーツ (ABS樹脂: ABS)