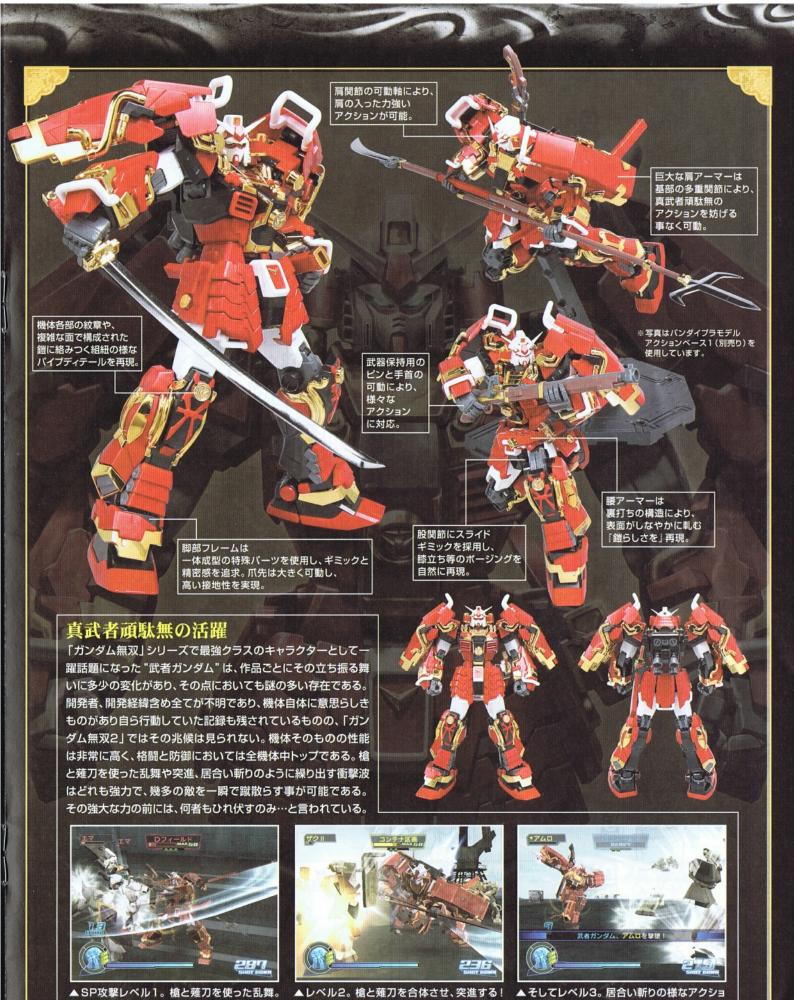

# 真武者頑駄無

A.D.2007年。PS3用ゲームソフト「ガンダム無双」に、 隠しキャラとして"武者ガンダム"が登場。この"武者ガンダム"は、1980年代後半にブレイクした"武者ガンダム"をカトキハジメがリファインした「真武者頑駄無」を使用し、「ガンダム無双」発売イベントの試遊会における隠し球的なビッグニュースとして初お披露目された。ゲーム終盤の強力な対決相手として登場したその勇姿は、参加したゲーマーのみならず、多くのガンダムファンの度肝をも抜いたのであった。

2007年に発売された「ガンダム無双」に引き続き、2008年2月発売の「ガンダム無双 SPECIAL」では新たなキャラクターとして"武者ガンダムMk-II"が出現。より遊びの幅が広がる内容となった。

さらに、2008年12月に発売された「ガンダム無双2」ではマルチ ブラットホームでのリリースとなり、キャラクター数を含め要素も大幅 に追加され、より多くのゲームファン、ガンダムファンが楽しめることで 話題となった。

■ プリアル頭身の武者アイテム「モビルスーツ戦国伝」ブラモデルシリーズ。武者ガンダムは月生白銅(ガンダリウム)製の鎧を纏う巨大武者であり、阿夢呂丸(あむろまる)の操縦で、日本制覇を狙う地怨党(じおんとう)と戦う、というバックストーリーが存在する。