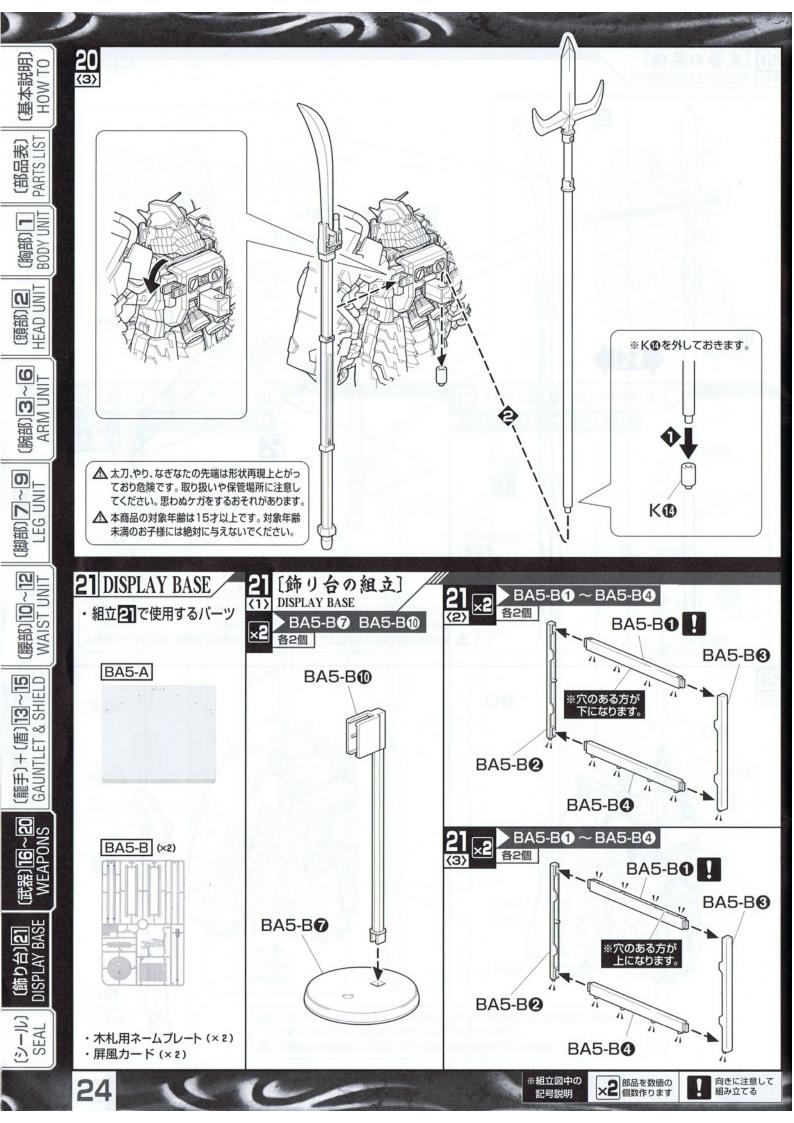

90 数値に合わせて

回転させます。

ビスの締め

すぎに注意

付けるパーツ

先に 組み立てる

向きに注意して 組み立てる

※組立図中の

記号説明