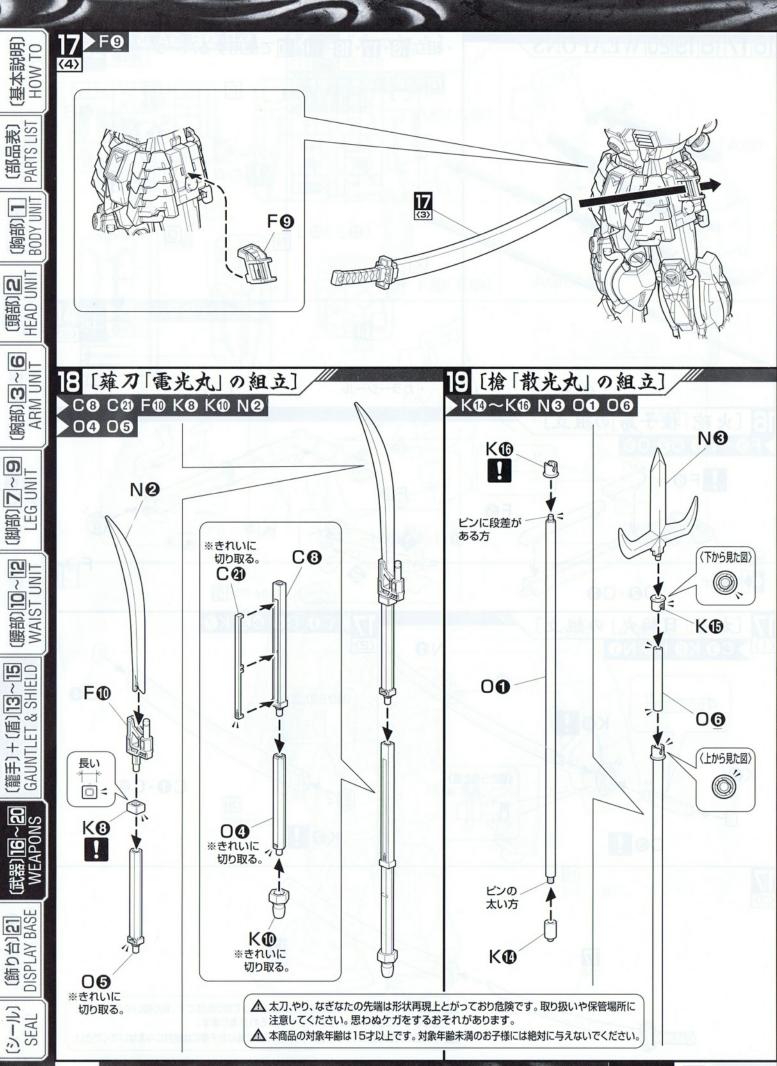

(驗部)3~6 ARM UNIT

(脚部)[**7**~**9**] (腰部)[**10**~**12**]

**2** || (籠手) + (盾) **13**~**15** T || GAUNTLET & SHIELD

(武器)[16]~[20] WEAPONS

(飾り台)[2] DISPLAY BASE

(シール) SEAL

20 [武器の装備]
(T) WEAPONS EQUIPMENT

※鞘から外しておきます。