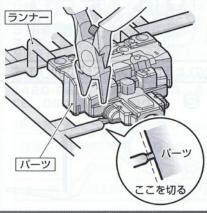

## パーツの切り取りかた

●まず、パーツから少し離れた位置に ニッパーの刃を入れて切り取ります。

②パーツを切り離して持ちやすくなったところでゲート跡の処理に入ります。

❸ニッパーの刃をパーツに密 着させてゲートを切り取れば、 きれいに仕上がります。