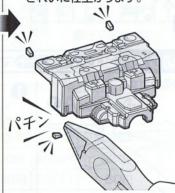

## パーツの切り取りかた

●まず、パーツから少し離れた位置に ニッパーの刃を入れて切り取ります。

②パーツを切り離して持ちやすくなったところでゲート跡の処理に入ります。

❸ニッパーの刃をパーツに密 着させてゲートを切り取れば、 きれいに仕上がります。