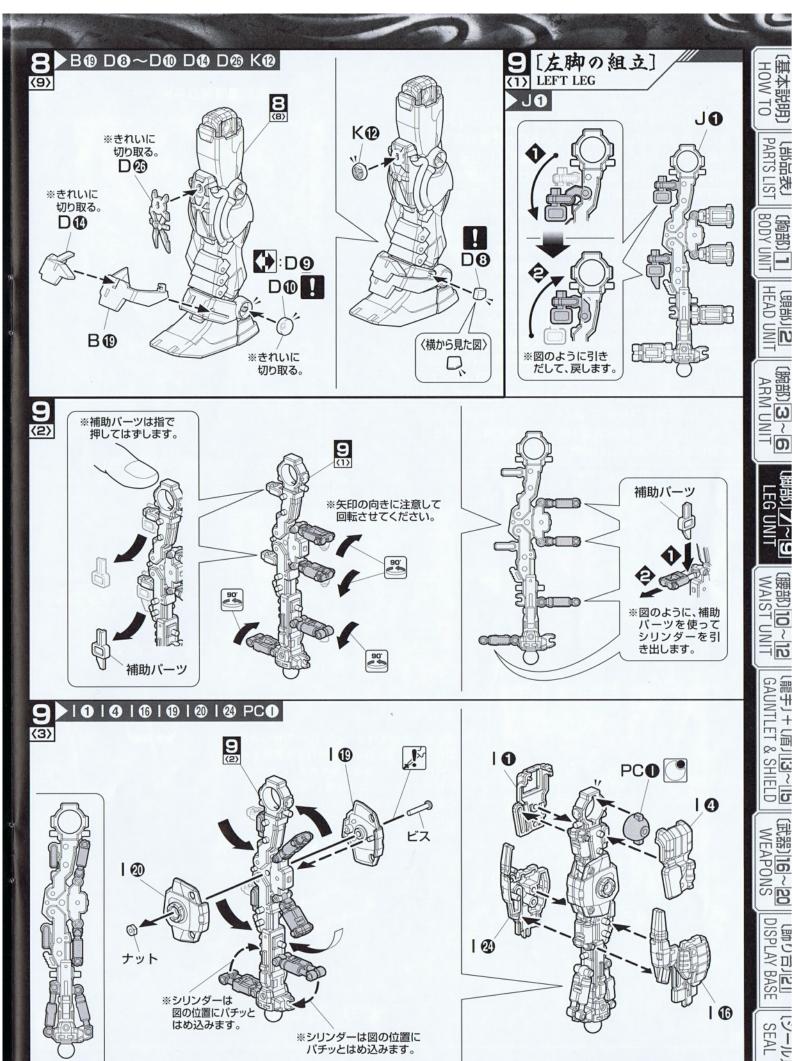

## 部品の向きに注意してください

※組み立て図中にいのついている部品は、形状や向きに 注意して組み立ててください。

## パーツの切り取りかた

●まず、パーツから少し離れた位置に ニッパーの刃を入れて切り取ります。

②パーツを切り離して持ちやすくなったところでゲート跡の処理に入ります。

❸ニッパーの刃をパーツに密 着させてゲートを切り取れば、 きれいに仕上がります。