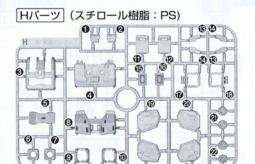

# パーツリスト

(X印は使用しないパーツです。)

Aパーツ (スチロール樹脂: PS) アンダーゲート有り

Cパーツ (スチロール樹脂: PS)

Eパーツ (ABS樹脂: ABS)

Bパーツ (スチロール樹脂: PS)

Dパーツ (スチロール樹脂: PS)

Fパーツ (スチロール樹脂: PS)

Gパーツ (スチロール樹脂:PS)