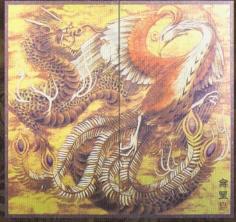

# 真武者頑駄無 戦国の陣「龍・鳳凰図屏風」

真武者頑駄無の背面に飾られている龍と鳳凰の屏風。 屏風の歴史は古く、日本では「日本書紀」にもその名 が確認できる。特に襖を二枚綴じ合わせた形態は「二 曲屏風」と呼ばれ、戦国時代に生まれた物と言われて いる。屏風に描かれるモチーフは様々あるが、とりわ け龍と鳳凰は多くの絵師に好まれて描かれた事で馴 染みが深く、現代でも様々な作品が遺され、日本国内 外を問わず芸術としての価値は高く評価されている。 「武者ガンダム」の歴史の中でも龍と鳳凰は関係が深 く、武者や武器の意匠、名称等に多く採用されている。 特に鳳凰は、武者ガンダム達の出世した姿の代表格で ある「頑駄無大将軍」の重要な要素であり、SDガンダ ムBB戦士シリーズで綴られる物語の中では「結晶鳳 凰(クリスタルフェニックス)」を持つに相応しいとさ れる者がその力を得て、大将軍となる事が出来る。合 戦に臨む武将さながらに、厳かに飾られた数々の武具 とあわせ、「龍・鳳凰図屏風」はまさに真武者頑駄無を 豪華に飾るのに相応しい物と言えるだろう。

龍・鳳凰図屏風イラスト作成:森下直親

槍/薙刀台

木札風ネームプレート 銃/刀台 ※飾り台は、上の写真及びP24からの組立説明を参考に各パーツを 飾り付けてください。

薙刀『電光丸』

槍『敝光丸』

真武者頑駄無本体をディスプレイ可能な専用の 飾り台には、龍と鳳凰が描かれた金屏風イメージ シートをはじめ、各種武器を飾ることができる 各種台座や「真武者頑駄無」「戦国の陣」の 2種類の名称を箔押しシールで再現できる 木札風ネームプレート2枚が付属。