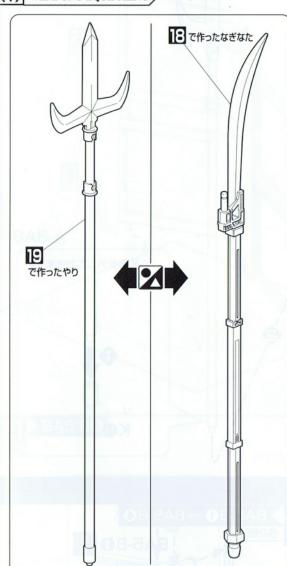

火砲『種子島』 TANEGASHIMA |

太刀『日輪丸』 NICHIRINMARU

111

※画面は「ガンダム無双 SPECIAL」のものです。

15

ンで、巨大な衝撃波を打ち出す!

(部品表) PARTS LIST

UNIT HEAD UNIT