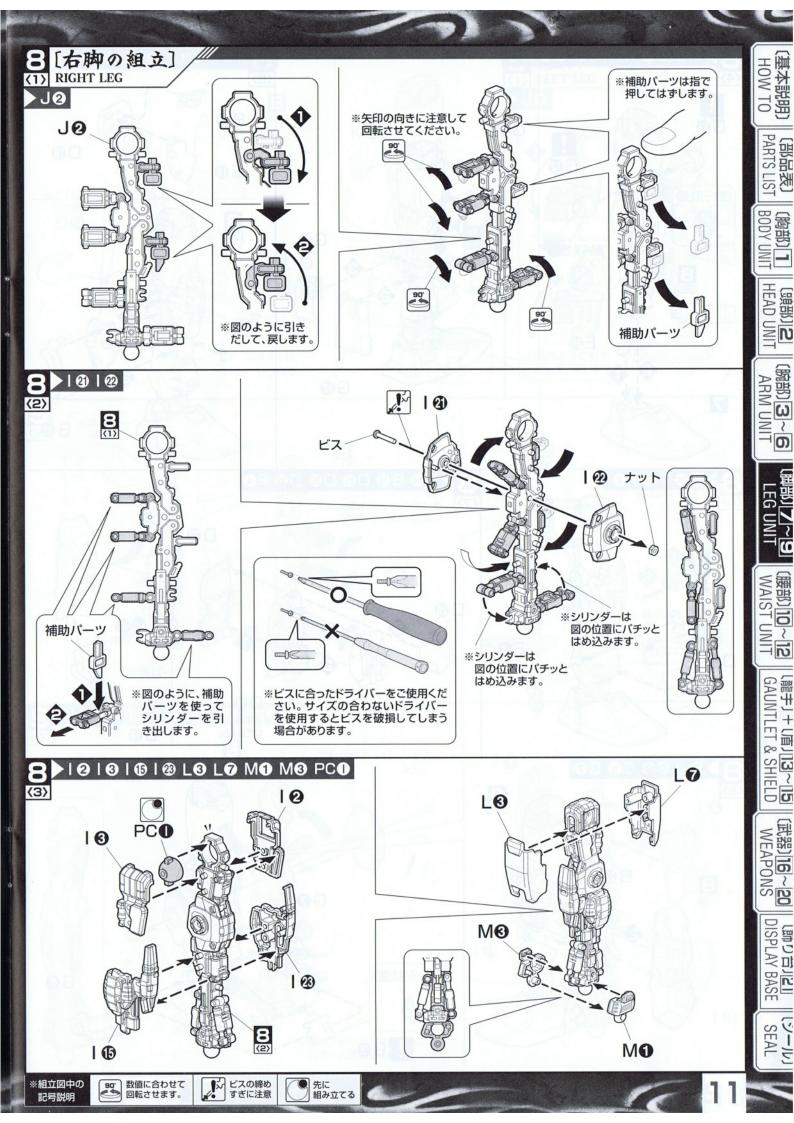

## 部品の向きに注意してください

※組み立て図中にいのついている部品は、形状や向きに 注意して組み立ててください。

## パーツの切り取りかた

●まず、パーツから少し離れた位置に ニッパーの刃を入れて切り取ります。

②パーツを切り離して持ちやすくなったところでゲート跡の処理に入ります。

❸ニッパーの刃をパーツに密 着させてゲートを切り取れば、 きれいに仕上がります。