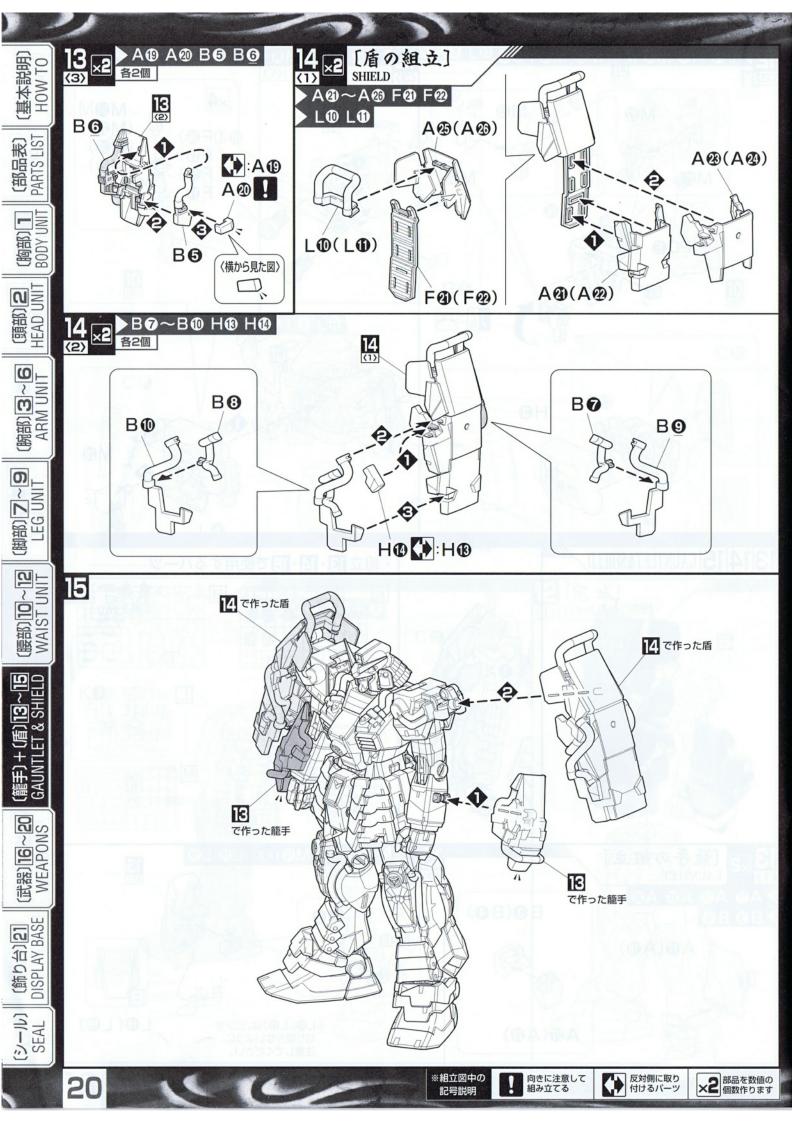

凰図屏風」

真武者頑駄無の背面に飾られている龍と鳳凰の屏風。 屏風の歴史は古く、日本では「日本書紀」にもその名 が確認できる。特に襖を二枚綴じ合わせた形態は「二 曲屏風」と呼ばれ、戦国時代に生まれた物と言われて いる。屏風に描かれるモチーフは様々あるが、とりわ け龍と鳳凰は多くの絵師に好まれて描かれた事で馴 染みが深く、現代でも様々な作品が遺され、日本国内 外を問わず芸術としての価値は高く評価されている。 「武者ガンダム」の歴史の中でも龍と鳳凰は関係が深 く、武者や武器の意匠、名称等に多く採用されている。 特に鳳凰は、武者ガンダム達の出世した姿の代表格で ある「頑駄無大将軍」の重要な要素であり、SDガンダ ムBB戦士シリーズで綴られる物語の中では「結晶鳳 凰(クリスタルフェニックス)」を持つに相応しいとさ れる者がその力を得て、大将軍となる事が出来る。合 戦に臨む武将さながらに、厳かに飾られた数々の武具 とあわせ、「龍・鳳凰図屏風」はまさに真武者頑駄無を 豪華に飾るのに相応しい物と言えるだろう。

龍・鳳凰図屏風イラスト作成:森下直親



槍/薙刀台

木札風ネームプレート 銃/刀台 ※飾り台は、上の写真及びP24からの組立説明を参考に各パーツを 飾り付けてください。

薙刀『電光丸』

槍『敝光丸』



真武者頑駄無本体をディスプレイ可能な専用の 飾り台には、龍と鳳凰が描かれた金屏風イメージ シートをはじめ、各種武器を飾ることができる 各種台座や「真武者頑駄無」「戦国の陣」の 2種類の名称を箔押しシールで再現できる 木札風ネームプレート2枚が付属。

火砲『種子島』 TANEGASHIMA |

太刀『日輪丸』 NICHIRINMARU



111

※画面は「ガンダム無双 SPECIAL」のものです。

15

ンで、巨大な衝撃波を打ち出す!

















(部品表) PARTS LIST

UNIT HEAD UNIT

(驗部)3~6 ARM UNIT

(脚部)[**7**~**9**] (腰部)[**10**~**12**]

**2** || (籠手) + (盾) **13**~**15** T || GAUNTLET & SHIELD

(武器)[16]~[20] WEAPONS

(飾り台)[2] DISPLAY BASE

(シール) SEAL

20 [武器の装備]
(T) WEAPONS EQUIPMENT



※鞘から外しておきます。



▲ 太刀、やり、なぎなたの先端は形状再現上とがっており危険です。取り扱いや保管場所に 注意してください。思わぬケガをするおそれがあります。

▲ 本商品の対象年齢は15才以上です。対象年齢未満のお子様には絶対に与えないでください。

<u>(S)</u>











(部品表) PARTS LIST

(胸部)」 BODY UNI

(頭部) NEAD UNIT

> (開部)3~6 ARM UNIT

(脚部)**7~9** LEG UNIT

(腰部)**10~12** WAIST UNIT

(籍手) + (盾)[13]~[15] GAUNTLET & SHIELD

> (武器) 16~20 WEAPONS

(飾り台)[21] DISPLAY BASE

ジール) SEAL



Seal

下の図を見て、マーキングシールやガンダムデカールの貼る位置を確認してください。

〈シール〉

#### 【ガンダムデカールの貼りかた】

- 1.転写するマークを大まかに切ります。
- 2.転写する場所に軽く押さえ、ボールベン等の先の丸い物で上から軽くこすりつけます。
- 3.シート部分を静かにはがし、転写していない部分があれば、もう一度転