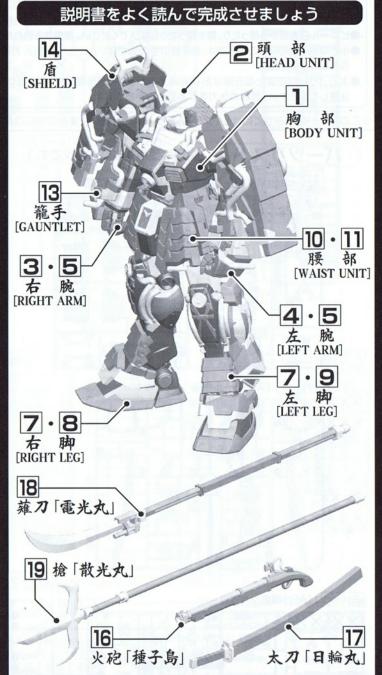

火砲『種子島』 TANEGASHIMA |

太刀『日輪丸』 NICHIRINMARU

111

※画面は「ガンダム無双 SPECIAL」のものです。

15

ンで、巨大な衝撃波を打ち出す!

(部品表) PARTS LIST

UNIT HEAD UNIT

(驗部)3~6 ARM UNIT

(脚部)[**7**~**9**] (腰部)[**10**~**12**]

**2** || (籠手) + (盾) **13**~**15** T || GAUNTLET & SHIELD

(武器)[16]~[20] WEAPONS

(飾り台)[2] DISPLAY BASE

(シール) SEAL

20 [武器の装備]
(T) WEAPONS EQUIPMENT

※鞘から外しておきます。

▲ 太刀、やり、なぎなたの先端は形状再現上とがっており危険です。取り扱いや保管場所に 注意してください。思わぬケガをするおそれがあります。

▲ 本商品の対象年齢は15才以上です。対象年齢未満のお子様には絶対に与えないでください。

<u>(S)</u>

(部品表) PARTS LIST

(胸部)」 BODY UNI

(頭部) NEAD UNIT

> (開部)3~6 ARM UNIT

(脚部)**7~9** LEG UNIT

(腰部)**10~12** WAIST UNIT

(籍手) + (盾)[13]~[15] GAUNTLET & SHIELD

> (武器) 16~20 WEAPONS

(飾り台)[21] DISPLAY BASE

ジール) SEAL

Seal

下の図を見て、マーキングシールやガンダムデカールの貼る位置を確認してください。

〈シール〉