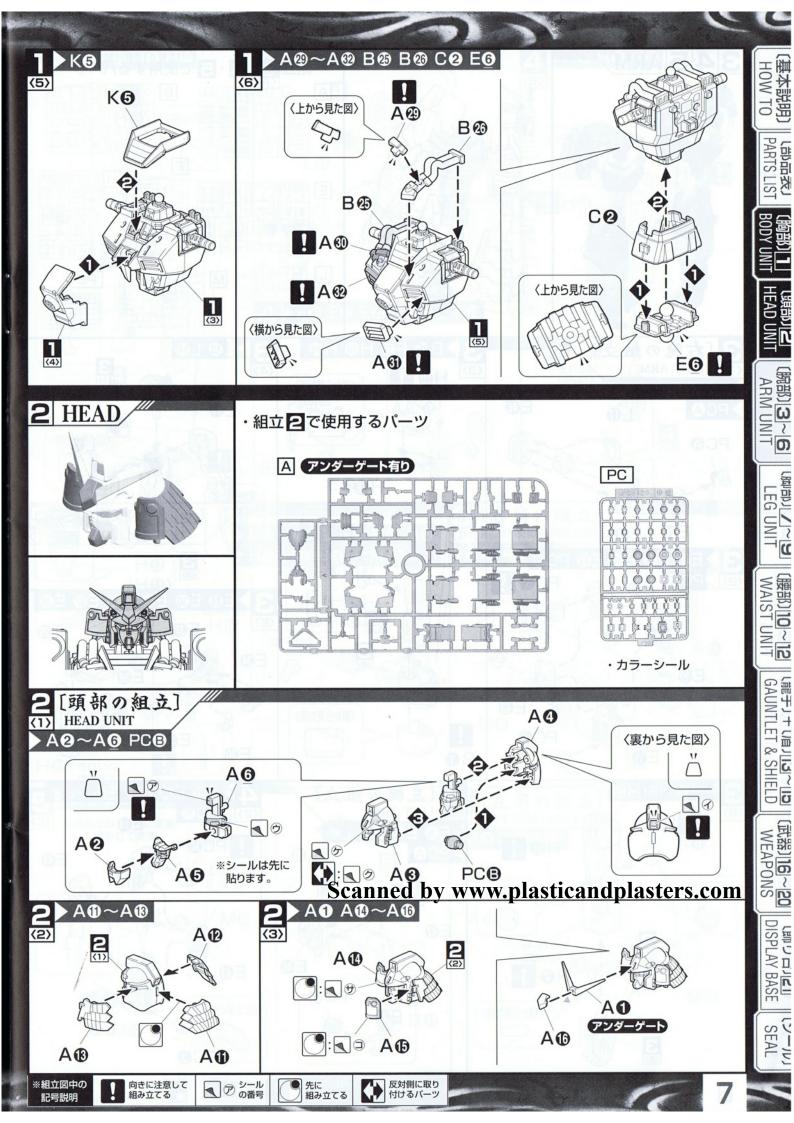

## 部品の向きに注意してください

※組み立て図中にいのついている部品は、形状や向きに 注意して組み立ててください。

## パーツの切り取りかた

●まず、パーツから少し離れた位置に ニッパーの刃を入れて切り取ります。

②パーツを切り離して持ちやすくなったところでゲート跡の処理に入ります。

❸ニッパーの刃をパーツに密 着させてゲートを切り取れば、 きれいに仕上がります。