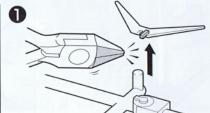

# アンダーゲートの切り方

▶ アンダーゲートマークの付いた部品は、下の図のようにキレイに切り取ります。

※A❶は下の図のように切り取ります。

HEAD UNIT

(腕部)[i ω 1 ത

LEG Leigh U WAIS-

> 고 「龍子」 ナル自ルしば GAUNTLET & SHI

>