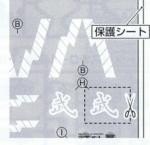

### ガンダムデカールの貼りかた

●ガンダムデカールは、転写するマークを保護シートと 一緒にマークより大きめに切り出してください。

- ❸シートを静かにはがし、デカールが定着していない部分が残った場合はシートを元に戻し、その部分を再度こすりつけます。
- ※デカールを貼り間違えた場合は、 セロハンテープ等ではがしてください。

#### 【ガンダムデカールの貼りかた】

- 1.転写するマークを大まかに切ります。
- 2.転写する場所に軽く押さえ、ボールベン等の先の丸い物で上から軽くこすりつけます。
- 3.シート部分を静かにはがし、転写していない部分があれば、もう一度転写していない部分をこすります。

マーキングシールは「数字の白文字」、ガンダムデカールは「英語の黒文字」で表記してあります。

【例】 ①・・・マーキングシール (A)・・・ガンダムデカール