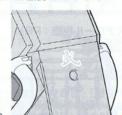

### ガンダムデカールの貼りかた

●ガンダムデカールは、転写するマークを保護シートと 一緒にマークより大きめに切り出してください。

- ❸シートを静かにはがし、デカールが定着していない部分が残った場合はシートを元に戻し、その部分を再度こすりつけます。
- ※デカールを貼り間違えた場合は、 セロハンテープ等ではがしてください。

#### 【ガンダムデカールの貼りかた】

- 1.転写するマークを大まかに切ります。
- 2.転写する場所に軽く押さえ、ボールベン等の先の丸い物で上から軽くこすりつけます。
- 3.シート部分を静かにはがし、転写していない部分があれば、もう一度転写していない部分をこすります。

マーキングシールは「数字の白文字」、ガンダムデカールは「英語の黒文字」で表記してあります。

【例】 ①・・・マーキングシール (A)・・・ガンダムデカール