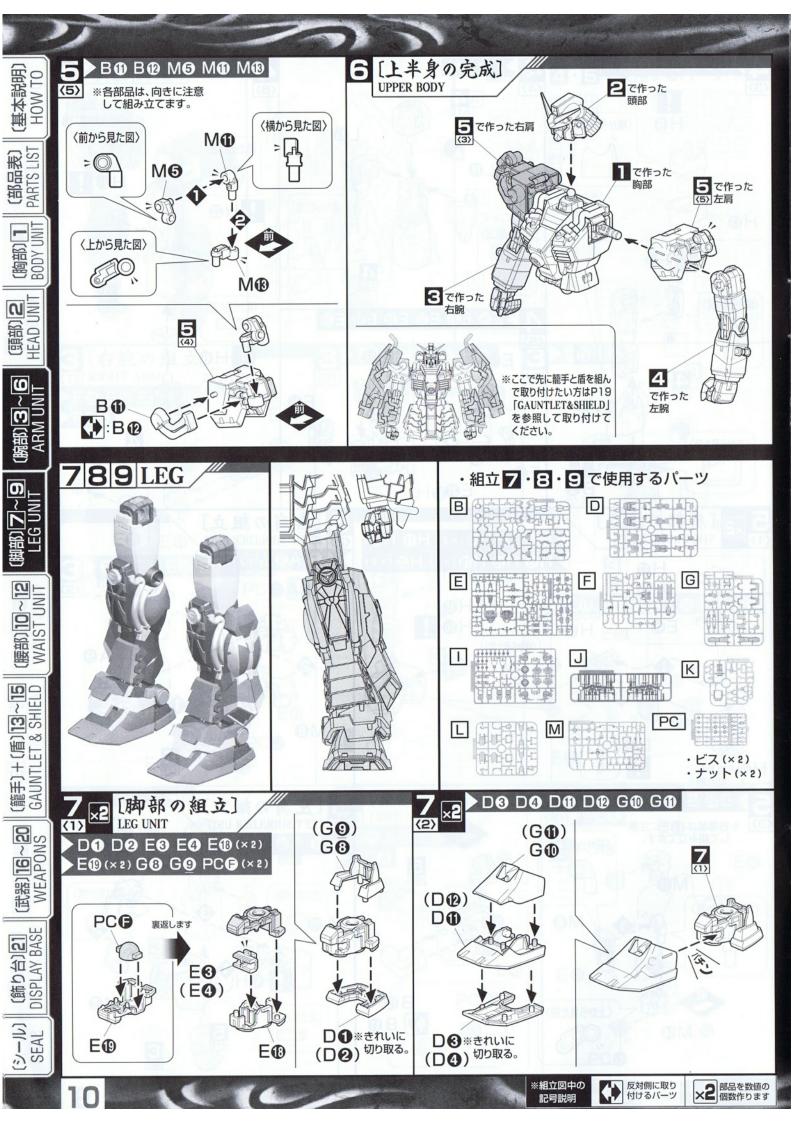

## 部品の向きに注意してください

※組み立て図中にいのついている部品は、形状や向きに 注意して組み立ててください。

## パーツの切り取りかた

●まず、パーツから少し離れた位置に ニッパーの刃を入れて切り取ります。

②パーツを切り離して持ちやすくなったところでゲート跡の処理に入ります。

❸ニッパーの刃をパーツに密 着させてゲートを切り取れば、 きれいに仕上がります。