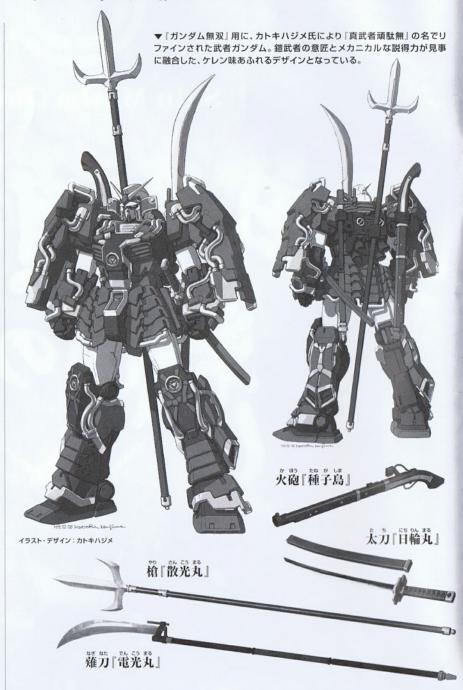

■ プリアル頭身の武者アイテム「モビルスーツ戦国伝」ブラモデルシリーズ。武者ガンダムは月生白銅(ガンダリウム)製の鎧を纏う巨大武者であり、阿夢呂丸(あむろまる)の操縦で、日本制覇を狙う地怨党(じおんとう)と戦う、というバックストーリーが存在する。

龍・鳳凰図屏風イラスト作成:森下直親

槍/薙刀台

木札風ネームプレート 銃/刀台 ※飾り台は、上の写真及びP24からの組立説明を参考に各パーツを 飾り付けてください。

薙刀『電光丸』

槍『敝光丸』

真武者頑駄無本体をディスプレイ可能な専用の 飾り台には、龍と鳳凰が描かれた金屏風イメージ シートをはじめ、各種武器を飾ることができる 各種台座や「真武者頑駄無」「戦国の陣」の 2種類の名称を箔押しシールで再現できる 木札風ネームプレート2枚が付属。

火砲『種子島』 TANEGASHIMA |

太刀『日輪丸』 NICHIRINMARU

111

※画面は「ガンダム無双 SPECIAL」のものです。

15

ンで、巨大な衝撃波を打ち出す!

(部品表) PARTS LIST

UNIT HEAD UNIT