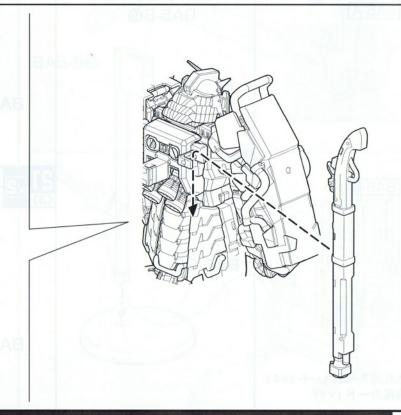

(驗部)3~6 ARM UNIT

(脚部)[**7**~**9**] (腰部)[**10**~**12**]

**2** || (籠手) + (盾) **13**~**15** T || GAUNTLET & SHIELD

(武器)[16]~[20] WEAPONS

(飾り台)[2] DISPLAY BASE

(シール) SEAL

20 [武器の装備]
(T) WEAPONS EQUIPMENT

※鞘から外しておきます。