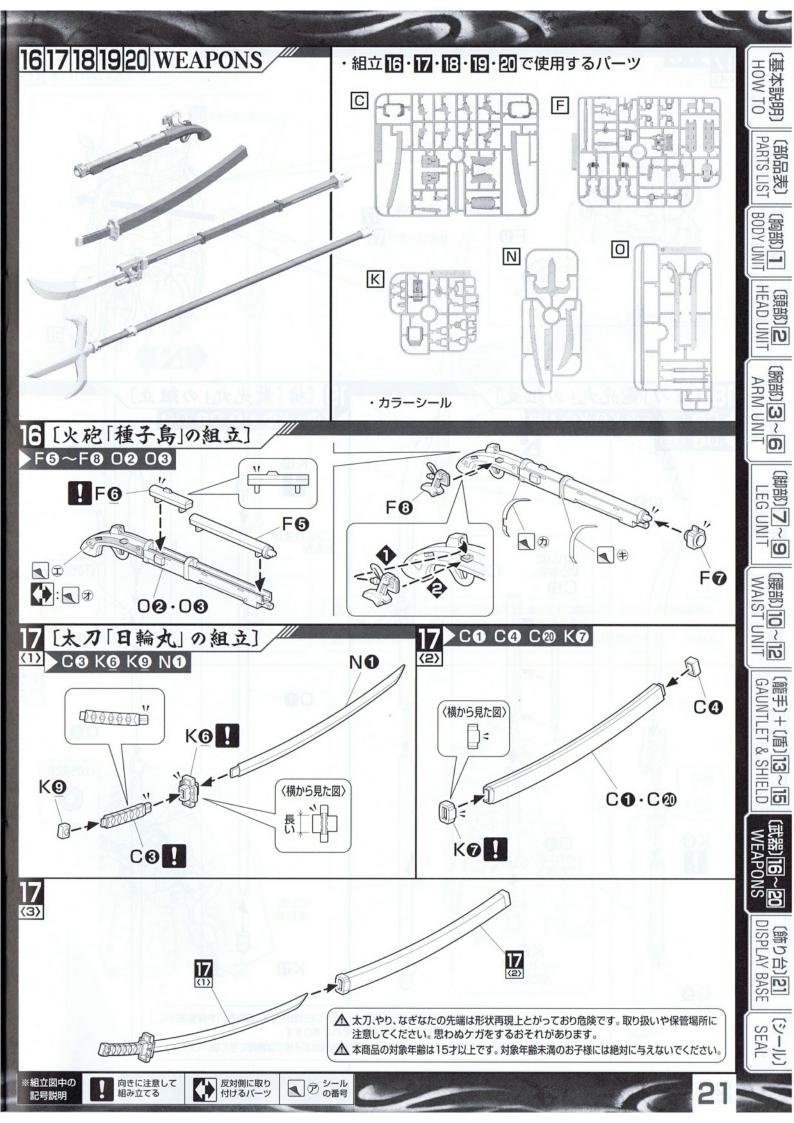

## 部品の向きに注意してください

※組み立て図中にいのついている部品は、形状や向きに 注意して組み立ててください。

火砲『種子島』 TANEGASHIMA |

太刀『日輪丸』 NICHIRINMARU

111

※画面は「ガンダム無双 SPECIAL」のものです。

15

ンで、巨大な衝撃波を打ち出す!

(部品表) PARTS LIST

UNIT HEAD UNIT