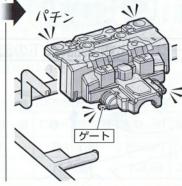

## パーツの切り取りかた

●まず、パーツから少し離れた位置に ニッパーの刃を入れて切り取ります。

②パーツを切り離して持ちやすくなったところでゲート跡の処理に入ります。

❸ニッパーの刃をパーツに密 着させてゲートを切り取れば、 きれいに仕上がります。