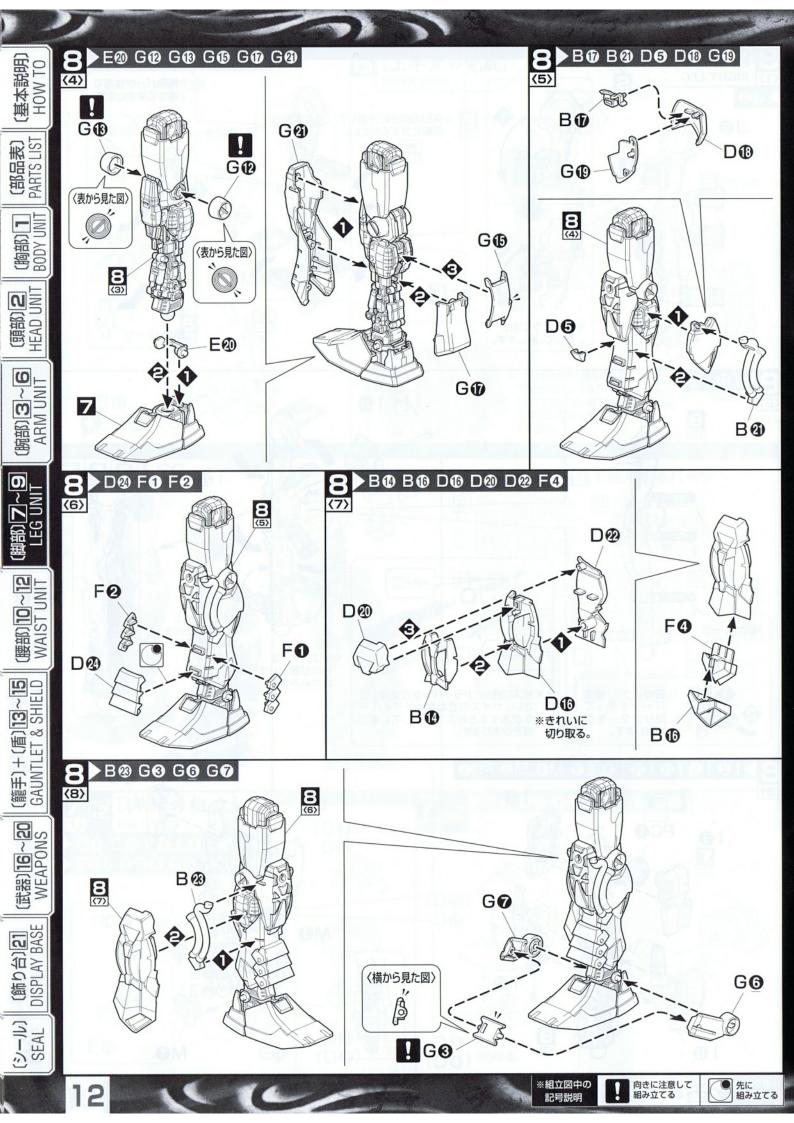

## 部品の向きに注意してください

※組み立て図中にいのついている部品は、形状や向きに 注意して組み立ててください。

## パーツの切り取りかた

●まず、パーツから少し離れた位置に ニッパーの刃を入れて切り取ります。

②パーツを切り離して持ちやすくなったところでゲート跡の処理に入ります。

❸ニッパーの刃をパーツに密 着させてゲートを切り取れば、 きれいに仕上がります。