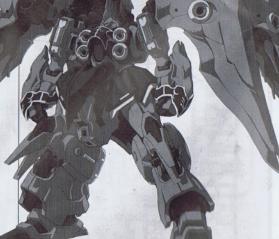

#### "変身" デストロイモード ―

専用MSケージの拘束具が展開し、解き放たれた一角獣が最初に目を合わせた巨人 ――『袖付き』のMS《クシャトリヤ》。そのパイロット、マリーダ・クルスは直感した。危険だ、と。

「ファンネル!」未だ鈍重な動きを見せる相手に回避させる間を与えない完璧な攻撃だったが、その間がなかったのは自らの機体であったことに彼女は驚愕する。信じられない加速で、爆発的なスラスター光を背負った《ユニコーンガンダム》が突進してきたのだ。両腕を掴まれ、《クシャトリヤ》は押し返されてゆく。圧倒されている、とマリーダは自覚した。白いMSを操る者の、迷いもよどみもない、火のような強い意志に——!!

「墜とせる……!」《クシャトリヤ》のパイロット、マリーダ・クルスは勝算を得た微笑みを浮かべた。敵のパワーは圧倒的だが、その強すぎる力に振り回されているだけだ。今までそうしてきたように、破壊すべき敵へ意識を集中すればいい。

その思惟に連動したファンネルが白いMSへ殺到し、粒子弾の直撃を確信したマリーダは再び驚愕する。

白いMSの全身から赤い燐光が輝き、変形……いや、もはや変身と呼ぶに相応しい、一回り大きくなった巨人がそこにいたからだ。初めて見るMS。しかし、その意匠はまるで ——。

謎の少女、オードリー・バーンは静かに強い意志を持って、呟く。 「ガンダム・・・・・!」

※写真はイメージです。