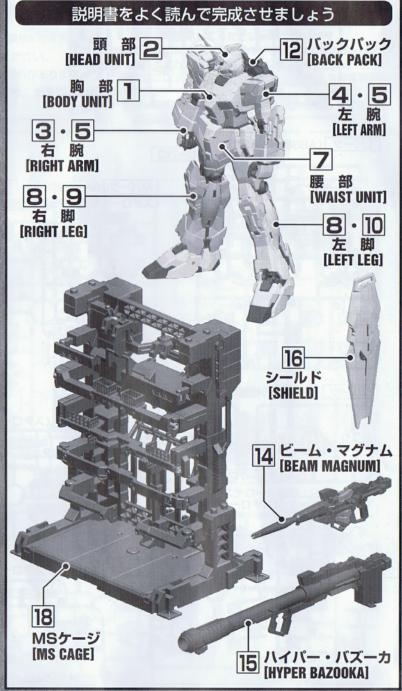

#### パーツリスト

(×印は使用しないパーツです。)

Aパーツ (ABS樹脂: ABS) 0 6 0 000 00 0 0 0

Bパーツ (ABS樹脂: ABS)

Cパーツ (スチロール樹脂: PS)

Dパーツ (スチロール樹脂: PS)

Eパーツ (×2)

Fパーツ (×2) (スチロール樹脂: PS)

Gパーツ (スチロール樹脂: PS)

Hバーツ (ABS樹脂: ABS)

Iバーツ (ABS樹脂: ABS)

#### 組み立て前の基本説明