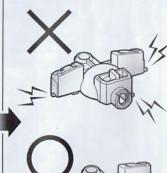

#### 〈組み立てる時の注意〉

- ●組み立てる前に説明書をよく読みましょう。
- ●部品は番号を確かめ、ニッパーなどできれいに切り取り ましょう。切り取った後のクズは捨ててください。
- ●部品の加工の際の刃物、工具、塗料、接着剤などのご 使用にあたっては、それぞれの取扱説明書をよく読ん で正しく使用してください。
- ●部品の中には、やむをえず、とがった所があるものも ありますが、気をつけて組み立ててください。
- ●塗装にはより安全な「水性塗料」のご使用をおすすめし ます。
- ※ABS部分への塗装は破損する恐れがありますので、 塗装はおすすめできません。