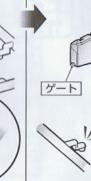

#### パーツの切り取りかた

2パーツを切り離して持ちや すくなったところでゲート 跡の処理に入ります。

❸ニッパーの刃をパーツに密着 させてゲートを切り取れば、 きれいに仕上がります。

ランナー

ゲート