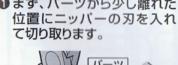

#### パーツの切り取りかた

2パーツを切り離して持ちや すくなったところでゲート 跡の処理に入ります。

❸ニッパーの刃をパーツに密着 させてゲートを切り取れば、 きれいに仕上がります。

ランナー

ゲート