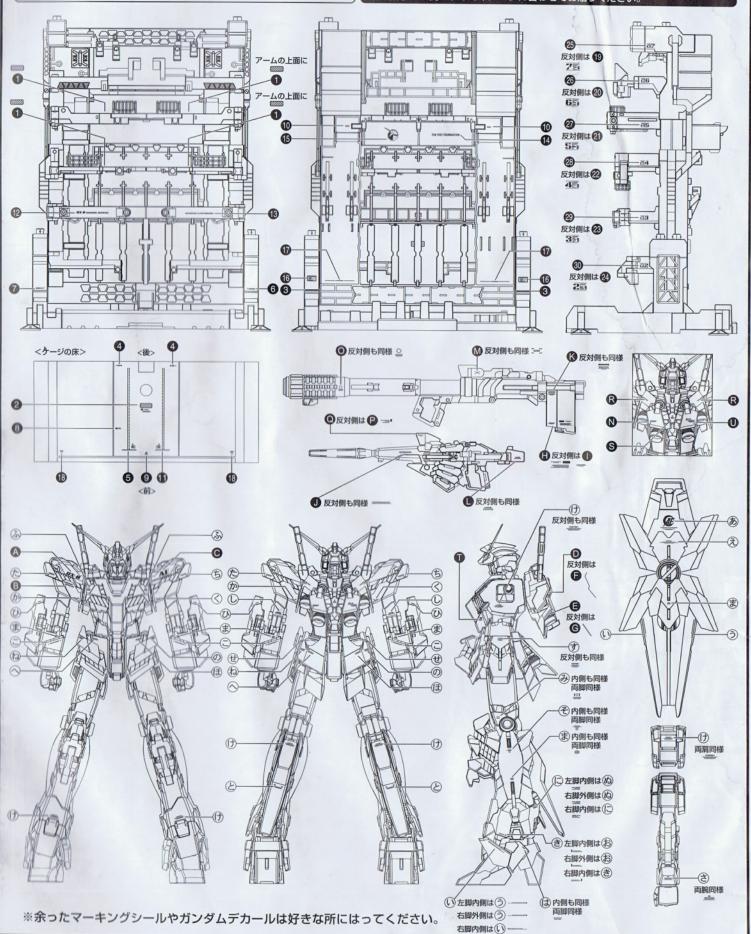

#### Seal

〈シール〉 下の図を見て、マーキングシールやガンダムデカールの 貼る位置を確認してください。

マーキングシールは「ひらがなの黒文字」、ガンダムデカールは 「アルファベットの白文字」「数字の白文字」で表記してあります

【例】 あ・・・マーキングシール (人)・・・ガンダムデカール

#### 【ガンダムデカールの貼りかた】

1.転写するマークを大まかに切ります。

2.転写する場所に軽く押さえ、ボールペン等の先の丸い物で上から軽くこすりつけます。

3.シート部分を静かにはがし、転写していない部分があれば、もう一度転写していない 部分をこすります。

てのマーキングシール及びガンダムデカールはブラモデルオリジナルのものです。 貼り指示は一例ですのでイメージに合わせてお貼りください。