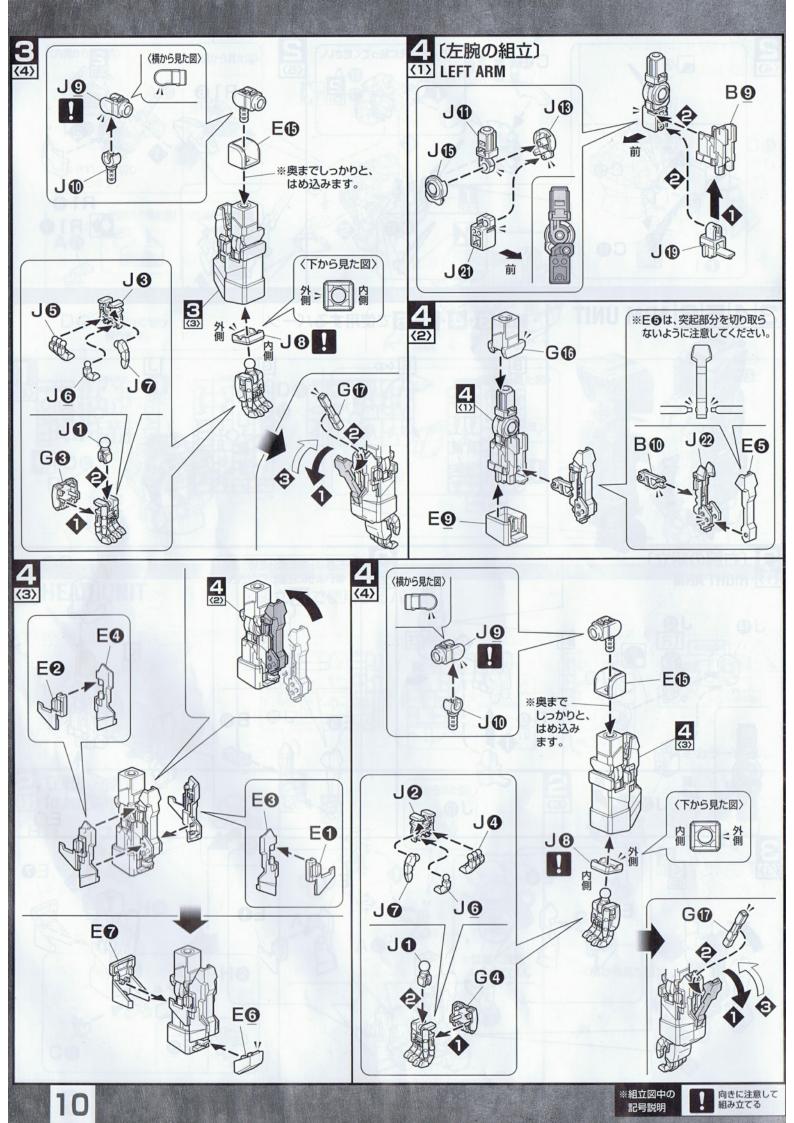

い。
- ●塗装にはより安全な「水性塗料」のご使用をおすすめし ます。
- ※ABS部分への塗装は破損する恐れがありますので、 塗装はおすすめできません。

#### パーツリスト

(×印は使用しないパーツです。)

Aパーツ (ABS樹脂: ABS) 0 6 0 000 00 0 0 0

Bパーツ (ABS樹脂: ABS)



Cパーツ (スチロール樹脂: PS)



Dパーツ (スチロール樹脂: PS)



Eパーツ (×2)



Fパーツ (×2) (スチロール樹脂: PS)



Gパーツ (スチロール樹脂: PS)



Hバーツ (ABS樹脂: ABS)



Iバーツ (ABS樹脂: ABS)





#### 組み立て前の基本説明

#### 部品の向きに注意してください

※組み立て図中にいのついている部品は、形状や向きに 注意して組み立ててください。



#### ガンダムデカールの貼りかた

●ガンダムデカールは、転写 するマークを保護シートと 一緒にマークより大きめに 切り出してください。





- ②保護シートをはがし、貼る位置を 決めてから、ずれないようにセロ ハンテープ等で固定し、マークの 上からボールペン等の先端の丸い 物でこすりつけて定着させます。
- シートを静かにはがし、デカー ルが定着していない部分が 残った場合はシートを元に戻し、 その部分を再度こすりつけます。



※デカールを貼り間違えた場合は、 セロハンテープ等ではがしてください。

ここを切る



#### パーツの切り取りかた







2パーツを切り離して持ちや すくなったところでゲート 跡の処理に入ります。



❸ニッパーの刃をパーツに密着 させてゲートを切り取れば、 きれいに仕上がります。







ランナー

ゲート





















### U\_C\_0096 THE La+ MEMORY



#### "変身" デストロイモード ―

専用MSケージの拘束具が展開し、解き放たれた一角獣が最初に目を合わせた巨人 ――『袖付き』のMS《クシャトリヤ》。そのパイロット、マリーダ・クルスは直感した。危険だ、と。

「ファンネル!」未だ鈍重な動きを見せる相手に回避させる間を与えない完璧な攻撃だったが、その間がなかったのは自らの機体であったことに彼女は驚愕する。信じられない加速で、爆発的なスラスター光を背負った《ユニコーンガンダム》が突進してきたのだ。両腕を掴まれ、《クシャトリヤ》は押し返されてゆく。圧倒されている、とマリーダは自覚した。白いMSを操る者の、迷いもよどみもない、火のような強い意志に——!!

「墜とせる……!」《クシャトリヤ》のパイロット、マリーダ・クルスは勝算を得た微笑みを浮かべた。敵のパワーは圧倒的だが、その強すぎる力に振り回されているだけだ。今までそうしてきたように、破壊すべき敵へ意識を集中すればいい。

その思惟に連動したファンネルが白いMSへ殺到し、粒子弾の直撃を確信したマリーダは再び驚愕する。

白いMSの全身から赤い燐光が輝き、変形……いや、もはや変身と呼ぶに相応しい、一回り大きくなった巨人がそこにいたからだ。初めて見るMS。しかし、その意匠はまるで ——。

謎の少女、オードリー・バーンは静かに強い意志を持って、呟く。 「ガンダム・・・・・!」

※写真はイメージです。



#### MASTER GRADE RX-O UNICORN GUNDAM



#### 機動戦士ガンダムUCとは?

『機動戦士ガンダムUC』は、「月刊 ガンダムエース」 に連載されていた、作家・福井晴敏による同名人気小説 をサンライズが企画、1話50分・全6話構成のOVA