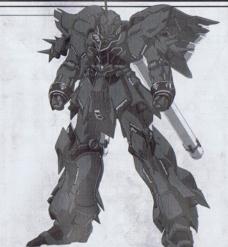

『ラプラスの箱』とは何か、それが抱く秘密とは何か・・・・・。 宇宙世紀100年の呪いが、解かれようとしていた。

MECHANIC

Sカニック

RX-0 UNICORN GUNDAM
ユニコーンガンダム

Pズトロイモード
NT-Dと呼ばれるシステムが発動した、ユニコーンガンダムの
カロックの表の表の表の表の表の表した。会の体格が変数。これに
会社がていませて解甲に総合の分類と、スライが開致される。NT-D会社では関係とは関係性能、特に機動性能が用躍的に高まる。このシステムは指導者の任意ではなく、特定の条件を満たすことで自

#### JNICORN MODE

→ → → → マモート 地球連邦軍の委託を受け、アナハイム・エレクトロニクス社 が極秘裏に進めていた「UC計画」の下、開発された試作 モビルスーツ。全身純白に輝く機体に頭部の一本角が特 徴、通称ユニコーン。その機体には人類の未来を揺るがせ るというある秘密が隠されている・・・。

#### "変身" デストロイモード ―

専用MSケージの拘束具が展開し、解き放たれた一角獣が最初に目を合わせた巨人 ――『袖付き』のMS《クシャトリヤ》。そのパイロット、マリーダ・クルスは直感した。危険だ、と。

「ファンネル!」未だ鈍重な動きを見せる相手に回避させる間を与えない完璧な攻撃だったが、その間がなかったのは自らの機体であったことに彼女は驚愕する。信じられない加速で、爆発的なスラスター光を背負った《ユニコーンガンダム》が突進してきたのだ。両腕を掴まれ、《クシャトリヤ》は押し返されてゆく。圧倒されている、とマリーダは自覚した。白いMSを操る者の、迷いもよどみもない、火のような強い意志に——!!

「墜とせる……!」《クシャトリヤ》のパイロット、マリーダ・クルスは勝算を得た微笑みを浮かべた。敵のパワーは圧倒的だが、その強すぎる力に振り回されているだけだ。今までそうしてきたように、破壊すべき敵へ意識を集中すればいい。

その思惟に連動したファンネルが白いMSへ殺到し、粒子弾の直撃を確信したマリーダは再び驚愕する。

白いMSの全身から赤い燐光が輝き、変形……いや、もはや変身と呼ぶに相応しい、一回り大きくなった巨人がそこにいたからだ。初めて見るMS。しかし、その意匠はまるで ——。