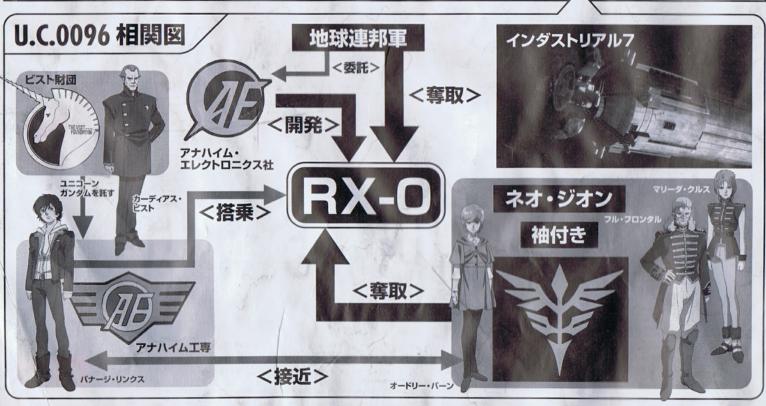

歴史的舞台宇宙世紀は、アースノイドとスペースノイドとの間に生まれた紛争の歴史でもある。地球連邦政府とジオン勢力との戦いが続いている。

U.C.0001 ラプラス事件 U.C.0079-0080

一年戦争 グリブス

■『機動戦士ガンダムUC』 ■『機動戦士ガンダム』

U.C.0087-0088

グリブス戦役 第一次ネオジオン・戦争(ハマーン戦争)

■『機動戦士Zガンダム』

■『機動戦士ガンダムZZ』

ザビ家の生き残りミネバの摂政として、ジ オンの再興を掲げる。エゥーゴ、ティターン ズと戦いを繰り広げた。

#### U.C.0093

第二次ネオジオン・戦争(シャアの叛乱)

■『機動戦士ガンダム 逆襲のシャア』

シャア・アズナブル ジオン・ズム・ダイクンの息子とし て、地球ヘアクシズを落とす作戦 を致行。

#### U.C.0096

〈インダストリアルフ〉における武力衝突

■『機動戦士ガンダムUC』

フル・フロンタル 『シャアの再来』と呼ばれ、ネオ・ ジオン軍残党『袖付き』をまとめ 上げる謎の人物。

#### STORY XF-1/-

宇宙世紀0096年。『シャアの叛乱』から3年、工業コロ ニー 〈インダストリアル7〉 に住むバナージ・リンクスは、オード リー・バーンと名乗る謎の少女と出会う。戦争の火種となるビ スト財団とネオ・ジオン残党組織『袖付き』による、『ラプラス の箱』の取引を止めようと行動しているという彼女に対し、協 力するバナージ。しかし、同じく取引の阻止のため乗り込んで きた地球連邦軍と『袖付き』との戦闘により、コロニーは戦場 と化してしまう。オードリーを探して戦火を走り抜けるバナージ は、『ラプラスの箱』の鍵となる純白のモビルスーツ、ユニコーン ガンダムと運命的な出会いを果たす。

『ラプラスの箱』とは何か、それが抱く秘密とは何か・・・・・。 宇宙世紀100年の呪いが、解かれようとしていた。

MECHANIC

Sカニック

RX-0 UNICORN GUNDAM
ユニコーンガンダム

Pズトロイモード
NT-Dと呼ばれるシステムが発動した、ユニコーンガンダムの
カロックの表の表の表の表の表の表した。会の体格が変数。これに
会社がていませて解甲に総合の分類と、スライが開致される。NT-D会社では関係とは関係性能、特に機動性能が用躍的に高まる。このシステムは指導者の任意ではなく、特定の条件を満たすことで自

#### JNICORN MODE

→ → → → マモート 地球連邦軍の委託を受け、アナハイム・エレクトロニクス社 が極秘裏に進めていた「UC計画」の下、開発された試作 モビルスーツ。全身純白に輝く機体に頭部の一本角が特 徴、通称ユニコーン。その機体には人類の未来を揺るがせ るというある秘密が隠されている・・・。

#### **NEO ZEON Side Mobile Suit**

フル・フロンタルが駆るMS。『シャアの再来』と呼ばれる彼のため、機体は真紅 となり、装飾も豪華になっている。本来は、アナハイム社がRX-0ユニコーンに 搭載するNT-Dの実験のために開発した。それを『袖付き』が強奪、改修し フロンタル専用機とした。

AMS-119ギラ・ドーガに代わるネオ・ジオン軍の次期主力MSとして、アナハイム・エレクトロニクス社で開発が進められていた量産型MS、オーゾドックスなジオン・スタイルでまとめられているほか、手首や胸部に『袖付き』の由来であるマーキングが施されている。