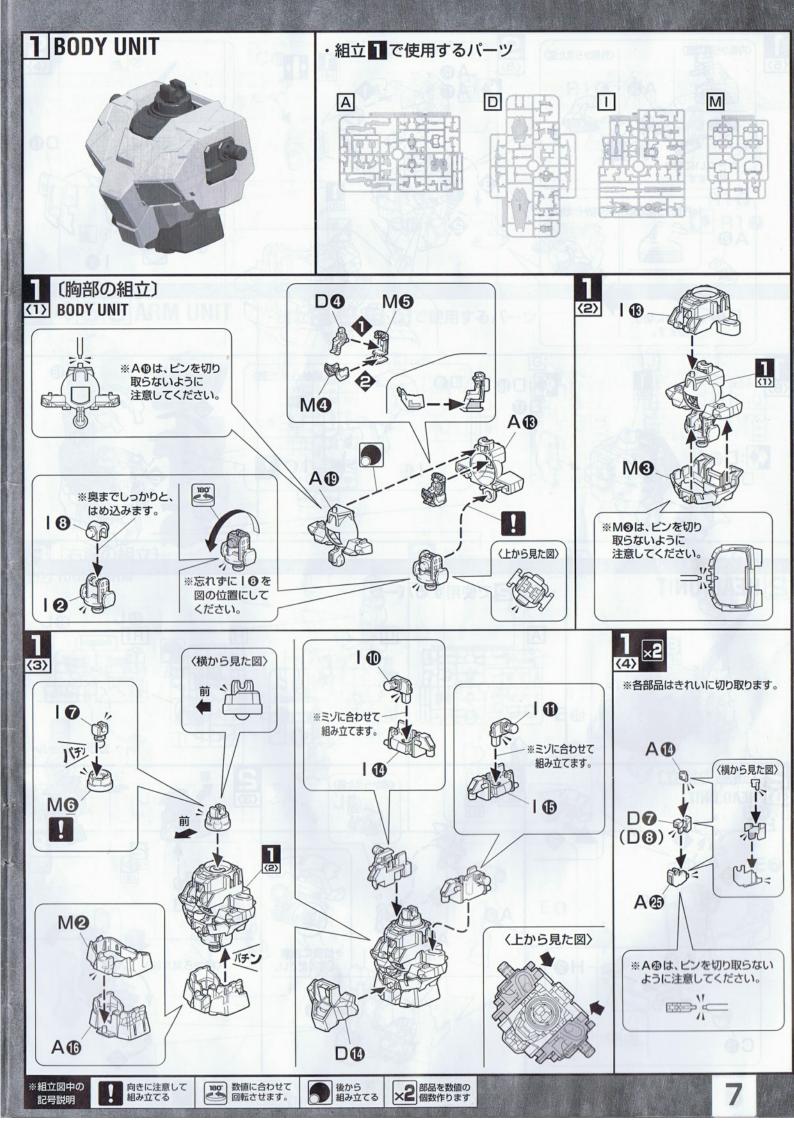

立ててください。
- ●塗装にはより安全な「水性塗料」のご使用をおすすめし ます。
- ※ABS部分への塗装は破損する恐れがありますので、 塗装はおすすめできません。

#### パーツリスト

(×印は使用しないパーツです。)

Aパーツ (ABS樹脂: ABS) 0 6 0 000 00 0 0 0

Bパーツ (ABS樹脂: ABS)



Cパーツ (スチロール樹脂: PS)



Dパーツ (スチロール樹脂: PS)



Eパーツ (×2)



Fパーツ (×2) (スチロール樹脂: PS)



Gパーツ (スチロール樹脂: PS)



Hバーツ (ABS樹脂: ABS)



Iバーツ (ABS樹脂: ABS)





#### 組み立て前の基本説明

#### 部品の向きに注意してください

※組み立て図中にいのついている部品は、形状や向きに 注意して組み立ててください。



#### ガンダムデカールの貼りかた

●ガンダムデカールは、転写 するマークを保護シートと 一緒にマークより大きめに 切り出してください。





- ②保護シートをはがし、貼る位置を 決めてから、ずれないようにセロ ハンテープ等で固定し、マークの 上からボールペン等の先端の丸い 物でこすりつけて定着させます。
- シートを静かにはがし、デカー ルが定着していない部分が 残った場合はシートを元に戻し、 その部分を再度こすりつけます。



※デカールを貼り間違えた場合は、 セロハンテープ等ではがしてください。

ここを切る



#### パーツの切り取りかた







2パーツを切り離して持ちや すくなったところでゲート 跡の処理に入ります。



❸ニッパーの刃をパーツに密着 させてゲートを切り取れば、 きれいに仕上がります。







ランナー

ゲート





















### U\_C\_0096 THE La+ MEMORY



#### "変身" デストロイモード ―

専用MSケージの拘束具が展開し、解き放たれた一角獣が最初に目を合わせた巨人 ――『袖付き』のMS《クシャトリヤ》。そのパイロット、マリーダ・クルスは直感した。危険だ、と。

「ファンネル!」未だ鈍重な動きを見せる相手に回避させる間を与えない完璧な攻撃だったが、その間がなかったのは自らの機体であったことに彼女は驚愕する。信じられない加速で、爆発的なスラスター光を背負った《ユニコーンガンダム》が突進してきたのだ。両腕を掴まれ、《クシャトリヤ》は押し返されてゆく。圧倒されている、とマリーダは自覚した。白いMSを操る者の、迷いもよどみもない、火のような強い意志に——!!

「墜とせる……!」《クシャトリヤ》のパイロット、マリーダ・クルスは勝算を得た微笑みを浮かべた。敵のパワーは圧倒的だが、その強すぎる力に振り回されているだけだ。今までそうしてきたように、破壊すべき敵へ意識を集中すればいい。

その思惟に連動したファンネルが白いMSへ殺到し、粒子弾の直撃を確信したマリーダは再び驚愕する。

白いMSの全身から赤い燐光が輝き、変形……いや、もはや変身と呼ぶに相応しい、一回り大きくなった巨人がそこにいたからだ。初めて見るMS。しかし、その意匠はまるで ——。

謎の少女、オードリー・バーンは静かに強い意志を持って、呟く。 「ガンダム・・・・・!」

※写真はイメージです。



#### MASTER GRADE RX-O UNICORN GUNDAM



#### 機動戦士ガンダムUCとは?

『機動戦士ガンダムUC』は、「月刊 ガンダムエース」 に連載されていた、作家・福井晴敏による同名人気小説 をサンライズが企画、1話50分・全6話