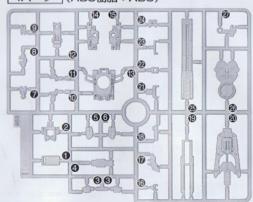

#### パーツリスト

(×印は使用しないパーツです。)

Aパーツ (ABS樹脂: ABS) 0 6 0 000 00 0 0 0

Bパーツ (ABS樹脂: ABS)

Cパーツ (スチロール樹脂: PS)

Dパーツ (スチロール樹脂: PS)

Eパーツ (×2)

Fパーツ (×2) (スチロール樹脂: PS)

Gパーツ (スチロール樹脂: PS)

Hバーツ (ABS樹脂: ABS)

Iバーツ (ABS樹脂: ABS)