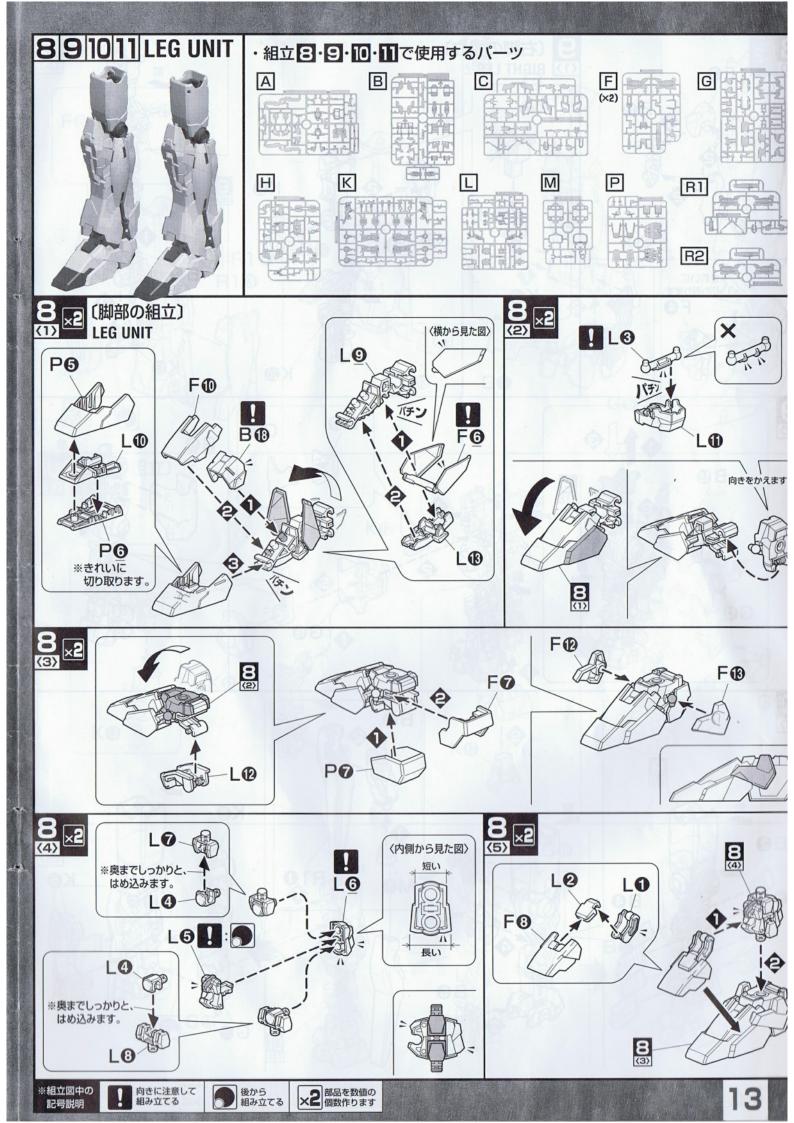

塗装にはより安全な「水性塗料」のご使用をおすすめし ます。
- ※ABS部分への塗装は破損する恐れがありますので、 塗装はおすすめできません。

#### パーツリスト

(×印は使用しないパーツです。)

Aパーツ (ABS樹脂: ABS) 0 6 0 000 00 0 0 0

Bパーツ (ABS樹脂: ABS)



Cパーツ (スチロール樹脂: PS)



Dパーツ (スチロール樹脂: PS)



Eパーツ (×2)



Fパーツ (×2) (スチロール樹脂: PS)



Gパーツ (スチロール樹脂: PS)



Hバーツ (ABS樹脂: ABS)



Iバーツ (ABS樹脂: ABS)





#### 組み立て前の基本説明

#### 部品の向きに注意してください

※組み立て図中にいのついている部品は、形状や向きに 注意して組み立ててください。



#### ガンダムデカールの貼りかた

●ガンダムデカールは、転写 するマークを保護シートと 一緒にマークより大きめに 切り出してください。





- ②保護シートをはがし、貼る位置を 決めてから、ずれないようにセロ ハンテープ等で固定し、マークの 上からボールペン等の先端の丸い 物でこすりつけて定着させます。
- シートを静かにはがし、デカー ルが定着していない部分が 残った場合はシートを元に戻し、 その部分を再度こすりつけます。



※デカールを貼り間違えた場合は、 セロハンテープ等ではがしてください。

ここを切る



#### パーツの切り取りかた







2パーツを切り離して持ちや すくなったところでゲート 跡の処理に入ります。



❸ニッパーの刃をパーツに密着 させてゲートを切り取れば、 きれいに仕上がります。







ランナー

ゲート





















### U\_C\_0096 THE La+ MEMORY



#### "変身" デストロイモード ―

専用MSケージの拘束具が展開し、解き放たれた一角獣が最初に目を合わせた巨人 ――『袖付き』のMS《クシャトリヤ》。そのパイロット、マリーダ・クルスは直感した。危険だ、と。

「ファンネル!」未だ鈍重な動きを見せる相手に回避させる間を与えない完璧な攻撃だったが、その間がなかったのは自らの機体であったことに彼女は驚愕する。信じられない加速で、爆発的なスラスター光を背負った《ユニコーンガンダム》が突進してきたのだ。両腕を掴まれ、《クシャトリヤ》は押し返されてゆく。圧倒されている、とマリーダは自覚した。白いMSを操る者の、迷いもよどみもない、火のような強い意志に——!!

「墜とせる……!」《クシャトリヤ》のパイロット、マリーダ・クルスは勝算を得た微笑みを浮かべた。敵のパワーは圧倒的だが、その強すぎる力に振り回されているだけだ。今までそうしてきたように、破壊すべき敵へ意識を集中すればいい。

その思惟に連動したファンネルが白いMSへ殺到し、粒子弾の直撃を確信したマリーダは再び驚愕する。

白いMSの全身から赤い燐光が輝き、変形……いや、もはや変身と呼ぶに相応しい、一回り大きくなった巨人がそこにいたからだ。初めて見るMS。しかし、その意匠はまるで ——。

謎の少女、オードリー・バーンは静かに強い意志を持って、呟く。 「ガンダム・・・・・!」

※写真はイメージです。



#### MASTER GRADE RX-O UNICORN GUNDAM



#### 機動戦士ガンダムUCとは?

『機動戦士ガンダムUC』は、「月刊 ガンダムエース」 に連載されていた、作家・福井晴敏による同名人気小説 をサンライズが企画、1話50分・全6話構成のOVAとして 映像