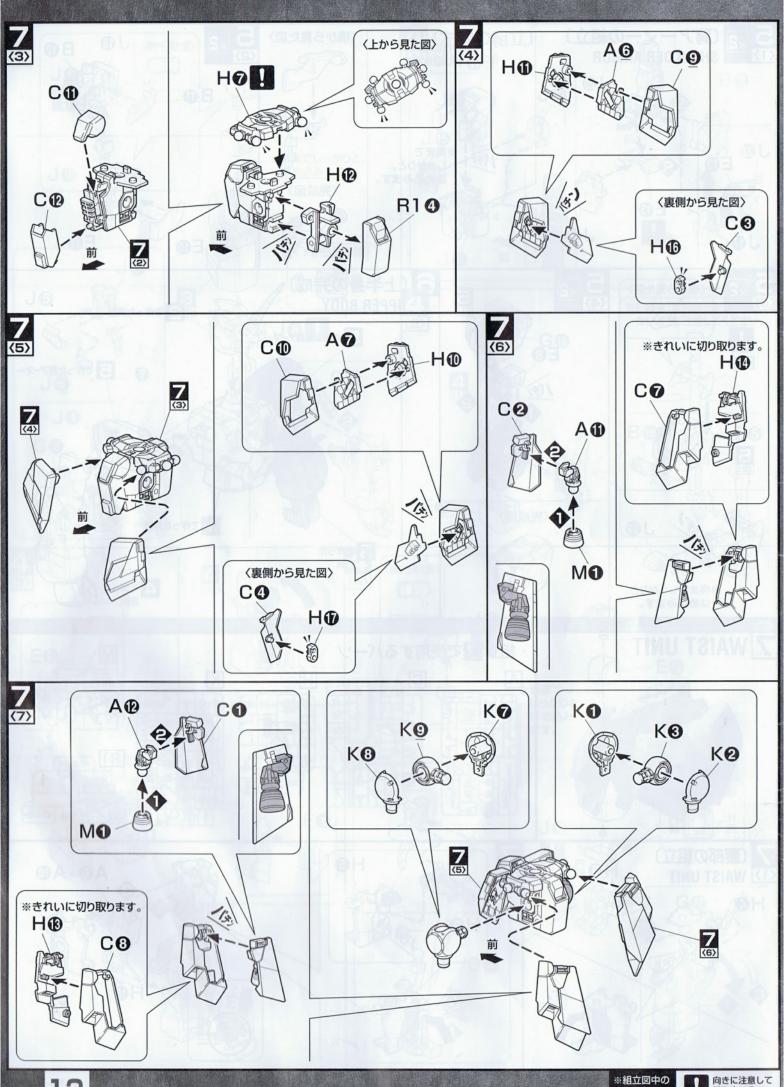

●塗装にはより安全な「水性塗料」のご使用をおすすめし ます。
- ※ABS部分への塗装は破損する恐れがありますので、 塗装はおすすめできません。

#### パーツリスト

(×印は使用しないパーツです。)

Aパーツ (ABS樹脂: ABS) 0 6 0 000 00 0 0 0

Bパーツ (ABS樹脂: ABS)



Cパーツ (スチロール樹脂: PS)



Dパーツ (スチロール樹脂: PS)



Eパーツ (×2)



Fパーツ (×2) (スチロール樹脂: PS)



Gパーツ (スチロール樹脂: PS)



Hバーツ (ABS樹脂: ABS)



Iバーツ (ABS樹脂: ABS)





#### 組み立て前の基本説明

#### 部品の向きに注意してください

※組み立て図中にいのついている部品は、形状や向きに 注意して組み立ててください。



#### ガンダムデカールの貼りかた

●ガンダムデカールは、転写 するマークを保護シートと 一緒にマークより大きめに 切り出してください。





- ②保護シートをはがし、貼る位置を 決めてから、ずれないようにセロ ハンテープ等で固定し、マークの 上からボールペン等の先端の丸い 物でこすりつけて定着させます。
- シートを静かにはがし、デカー ルが定着していない部分が 残った場合はシートを元に戻し、 その部分を再度こすりつけます。



※デカールを貼り間違えた場合は、 セロハンテープ等ではがしてください。

ここを切る



#### パーツの切り取りかた







2パーツを切り離して持ちや すくなったところでゲート 跡の処理に入ります。



❸ニッパーの刃をパーツに密着 させてゲートを切り取れば、 きれいに仕上がります。







ランナー

ゲート





















### U\_C\_0096 THE La+ MEMORY



#### "変身" デストロイモード ―

専用MSケージの拘束具が展開し、解き放たれた一角獣が最初に目を合わせた巨人 ――『袖付き』のMS《クシャトリヤ》。そのパイロット、マリーダ・クルスは直感した。危険だ、と。

「ファンネル!」未だ鈍重な動きを見せる相手に回避させる間を与えない完璧な攻撃だったが、その間がなかったのは自らの機体であったことに彼女は驚愕する。信じられない加速で、爆発的なスラスター光を背負った《ユニコーンガンダム》が突進してきたのだ。両腕を掴まれ、《クシャトリヤ》は押し返されてゆく。圧倒されている、とマリーダは自覚した。白いMSを操る者の、迷いもよどみもない、火のような強い意志に——!!

「墜とせる……!」《クシャトリヤ》のパイロット、マリーダ・クルスは勝算を得た微笑みを浮かべた。敵のパワーは圧倒的だが、その強すぎる力に振り回されているだけだ。今までそうしてきたように、破壊すべき敵へ意識を集中すればいい。

その思惟に連動したファンネルが白いMSへ殺到し、粒子弾の直撃を確信したマリーダは再び驚愕する。

白いMSの全身から赤い燐光が輝き、変形……いや、もはや変身と呼ぶに相応しい、一回り大きくなった巨人がそこにいたからだ。初めて見るMS。しかし、その意匠はまるで ——。

謎の少女、オードリー・バーンは静かに強い意志を持って、呟く。 「ガンダム・・・・・!」

※写真はイメージです。



#### MASTER GRADE RX-O UNICORN GUNDAM



#### 機動戦士ガンダムUCとは?

『機動戦士ガンダムUC』は、「月刊 ガンダムエース」 に連載されていた、作家・福井晴敏による同名人気小説 をサンライズが企画、1話50分・全6話構成のOVAとして