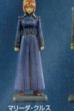

#### マリーダ・クルス

願などの塗装色 はだ色(90%)+ホワイト(10%)

髪の塗装色 ホワイト (65%) +オレンジ (30%) +ニュートラルグレー (5%)

コートの望装色 バーブル (75%)+ブラック (15%) +ホワイト (10%)+ブルー (少量)

コート袖の塗装色 ミッドナイトブルー(90%) +ホワイト(10%) 靴の塗装色 ワインレッド(90%) +ホワイト(10%)+ブルー(少量)