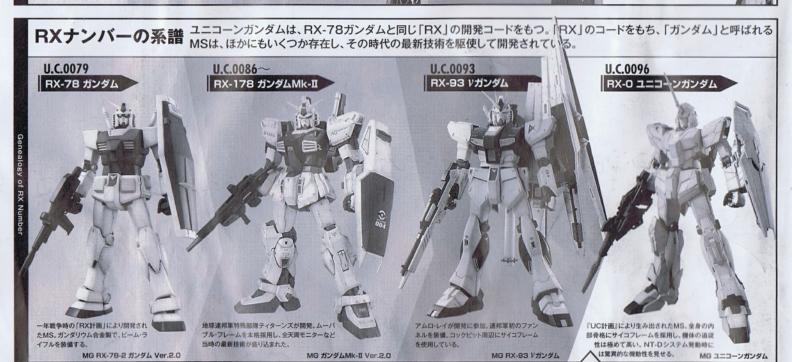

STER GRADE RX-0 UNICORN GUNDAM



フル・サイコフレーム実装試作モビルスーツ RX-0 「ユニコーンガンダム HDカラー+MS CAGE」 1/100スケール マスターグレードモデル





『シャアの叛乱』より3年が経過したU.C.0096。地球連邦政府の腐敗は進み、世界のねじれは修正されることなく、人類の革新 "ニュータイプ"という希望は、人々から忘れ去られようとしていた。『機動戦士ガンダムUC』はそんな平穏と停滞が漂う宇宙から始まる。ここではバナージとユニコーンガンダムの活躍の舞台となる U.C.0096 の情勢と歴史、そして物語のもうひとつの主役でもある、モビルスーツ (MS)について紹介していこう。

歴史的舞台宇宙世紀は、アースノイドとスペースノイドとの間に生まれた紛争の歴史でもある。地球連邦政府とジオン勢力との戦いが続いている。

U.C.0001 ラプラス事件 U.C.0079-0080

一年戦争 グリブス

■『機動戦士ガンダムUC』 ■『機動戦士ガンダム』

U.C.0087-0088

グリブス戦役 第一次ネオジオン・戦争(ハマーン戦争)

■『機動戦士Zガンダム』

■『機動戦士ガンダムZZ』

ザビ家の生き残りミネバの摂政として、ジ オンの再興を掲げる。エゥーゴ、ティターン ズと戦いを繰り広げた。

#### U.C.0093

第二次ネオジオン・戦争(シャアの叛乱)

■『機動戦士ガンダム 逆襲のシャア』

シャア・アズナブル ジオン・ズム・ダイクンの息子とし て、地球ヘアクシズを落とす作戦 を致行。

#### U.C.0096

〈インダストリアルフ〉における武力衝突

■『機動戦士ガンダムUC』

フル・フロンタル 『シャアの再来』と呼ばれ、ネオ・ ジオン軍残党『袖付き』をまとめ 上げる謎の人物。







#### STORY XF-1/-

宇宙世紀0096年。『シャアの叛乱』から3年、工業コロ ニー 〈インダストリアル7〉 に住むバナージ・リンクスは、オード リー・バーンと名乗る謎の少女と出会う。戦争の火種となるビ スト財団とネオ・ジオン残党組織『袖付き』による、『ラプラス の箱』の取引を止めようと行動しているという彼女に対し、協 力するバナージ。しかし、同じく取引の阻止のため乗り込んで きた地球連邦軍と『袖付き』との戦闘により、コロニーは戦場 と化してしまう。オードリーを探して戦火を走り抜けるバナージ は、『ラプラスの箱』の鍵となる純白のモビルスーツ、ユニコーン ガンダムと運命的な出会いを果たす。

『ラプラスの箱』とは何か、それが抱く秘密とは何か・・・・・。 宇宙世紀100年の呪いが、解かれようとしていた。



MECHANIC

Sカニック

RX-0 UNICORN GUNDAM
ユニコーンガンダム

Pズトロイモード
NT-Dと呼ばれるシステムが発動した、ユニコーンガンダムの
カロックの表の表の表の表の表の表した。会の体格が変数。これに
会社がていませて解甲に総合の分類と、スライが開致される。NT-D会社では関係とは関係性能、特に機動性能が用躍的に高まる。このシステムは指導者の任意ではなく、特定の条件を満たすことで自

E.F.S.F Side Mobile Suit

Zガンダムの量産を目的に開発されたRGZ(リファイン・ガンダム・ゼータ)シリーズの1機。変形機構はMSA-005メタスの方式に差し戻すことで簡略化、さらに一部内装を ジェガンと共有化させることでコストダウンに成功している。結果、ジム&ジェガン系M

ジェガンのパリエーション機の一つである。 増加装甲とスラスターの追加によって総体 的な性能向上が図られている他、ジムⅢの 運用思想を引き継