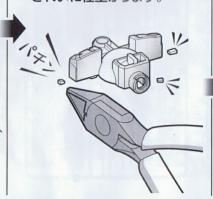

#### パーツの切り取りかた

2パーツを切り離して持ちや すくなったところでゲート 跡の処理に入ります。

❸ニッパーの刃をパーツに密着 させてゲートを切り取れば、 きれいに仕上がります。

ランナー

ゲート