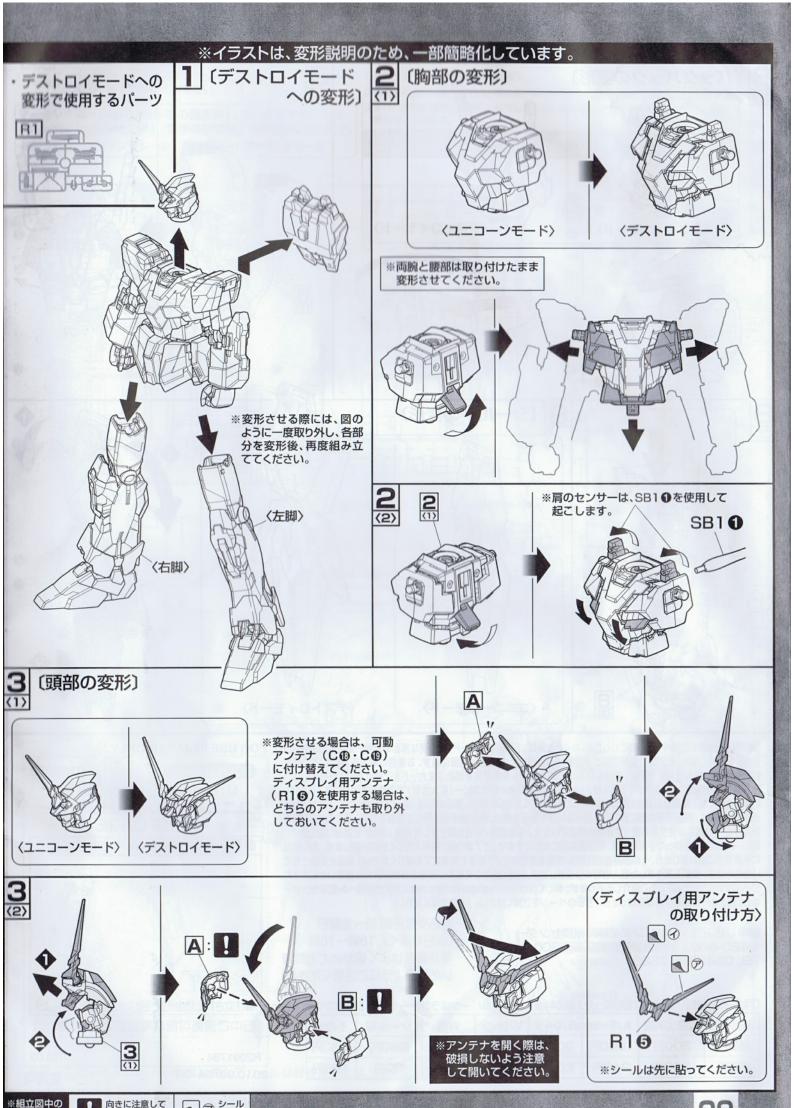

『ラプラスの箱』とは何か、それが抱く秘密とは何か・・・・・。 宇宙世紀100年の呪いが、解かれようとしていた。

MECHANIC

Sカニック

RX-0 UNICORN GUNDAM
ユニコーンガンダム

Pズトロイモード
NT-Dと呼ばれるシステムが発動した、ユニコーンガンダムの
カロックの表の表の表の表の表の表した。会の体格が変数。これに
会社がていませて解甲に総合の分類と、スライが開致される。NT-D会社では関係とは関係性能、特に機動性能が用躍的に高まる。このシステムは指導者の任意ではなく、特定の条件を満たすことで自

#### 部品の向きに注意してください

※組み立て図中にいのついている部品は、形状や向きに 注意して組み立ててください。