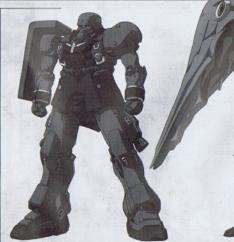

#### **NEO ZEON Side Mobile Suit**

フル・フロンタルが駆るMS。『シャアの再来』と呼ばれる彼のため、機体は真紅 となり、装飾も豪華になっている。本来は、アナハイム社がRX-0ユニコーンに 搭載するNT-Dの実験のために開発した。それを『袖付き』が強奪、改修し フロンタル専用機とした。

AMS-119ギラ・ドーガに代わるネオ・ジオン軍の次期主力MSとして、アナハイム・エレクトロニクス社で開発が進められていた量産型MS、オーゾドックスなジオン・スタイルでまとめられているほか、手首や胸部に『袖付き』の由来であるマーキングが施されている。