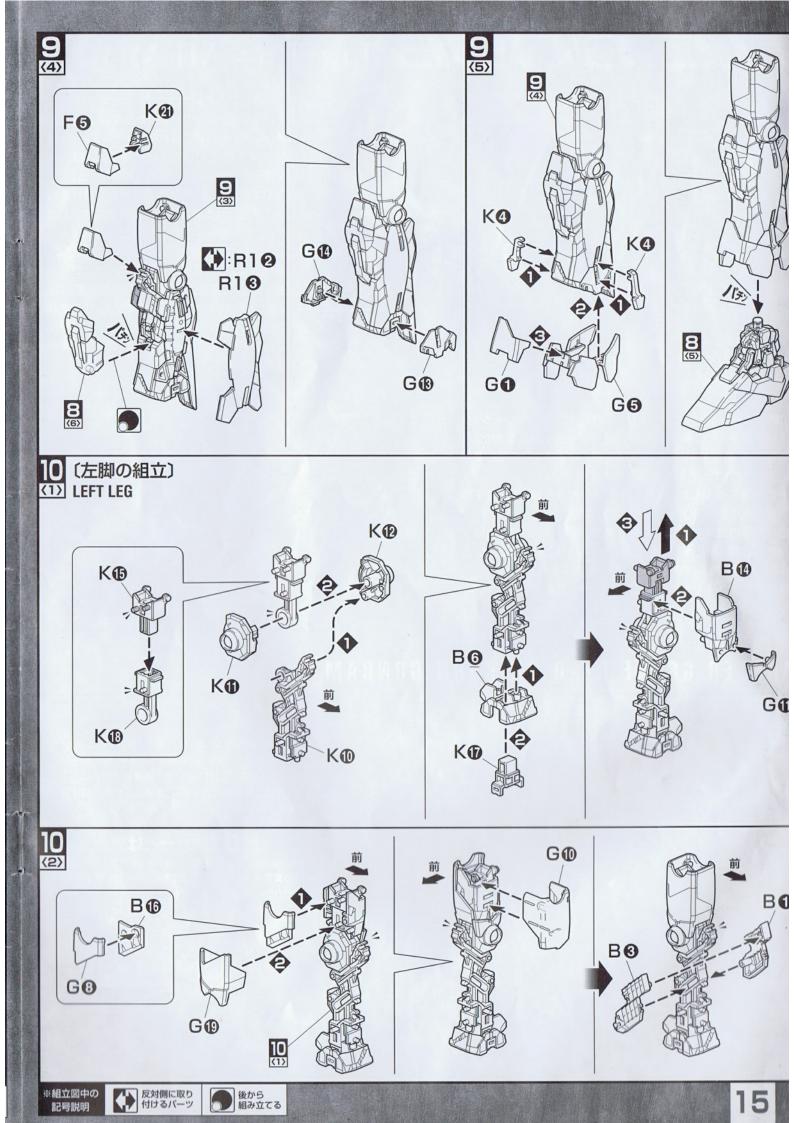

安全な「水性塗料」のご使用をおすすめし ます。
- ※ABS部分への塗装は破損する恐れがありますので、 塗装はおすすめできません。

#### パーツリスト

(×印は使用しないパーツです。)

Aパーツ (ABS樹脂: ABS) 0 6 0 000 00 0 0 0

Bパーツ (ABS樹脂: ABS)



Cパーツ (スチロール樹脂: PS)



Dパーツ (スチロール樹脂: PS)



Eパーツ (×2)



Fパーツ (×2) (スチロール樹脂: PS)



Gパーツ (スチロール樹脂: PS)



Hバーツ (ABS樹脂: ABS)



Iバーツ (ABS樹脂: ABS)





#### 組み立て前の基本説明

#### 部品の向きに注意してください

※組み立て図中にいのついている部品は、形状や向きに 注意して組み立ててください。



#### ガンダムデカールの貼りかた

●ガンダムデカールは、転写 するマークを保護シートと 一緒にマークより大きめに 切り出してください。





- ②保護シートをはがし、貼る位置を 決めてから、ずれないようにセロ ハンテープ等で固定し、マークの 上からボールペン等の先端の丸い 物でこすりつけて定着させます。
- シートを静かにはがし、デカー ルが定着していない部分が 残った場合はシートを元に戻し、 その部分を再度こすりつけます。



※デカールを貼り間違えた場合は、 セロハンテープ等ではがしてください。

ここを切る



#### パーツの切り取りかた







2パーツを切り離して持ちや すくなったところでゲート 跡の処理に入ります。



❸ニッパーの刃をパーツに密着 させてゲートを切り取れば、 きれいに仕上がります。







ランナー

ゲート





















### U\_C\_0096 THE La+ MEMORY



#### "変身" デストロイモード ―

専用MSケージの拘束具が展開し、解き放たれた一角獣が最初に目を合わせた巨人 ――『袖付き』のMS《クシャトリヤ》。そのパイロット、マリーダ・クルスは直感した。危険だ、と。

「ファンネル!」未だ鈍重な動きを見せる相手に回避させる間を与えない完璧な攻撃だったが、その間がなかったのは自らの機体であったことに彼女は驚愕する。信じられない加速で、爆発的なスラスター光を背負った《ユニコーンガンダム》が突進してきたのだ。両腕を掴まれ、《クシャトリヤ》は押し返されてゆく。圧倒されている、とマリーダは自覚した。白いMSを操る者の、迷いもよどみもない、火のような強い意志に——!!

「墜とせる……!」《クシャトリヤ》のパイロット、マリーダ・クルスは勝算を得た微笑みを浮かべた。敵のパワーは圧倒的だが、その強すぎる力に振り回されているだけだ。今までそうしてきたように、破壊すべき敵へ意識を集中すればいい。

その思惟に連動したファンネルが白いMSへ殺到し、粒子弾の直撃を確信したマリーダは再び驚愕する。

白いMSの全身から赤い燐光が輝き、変形……いや、もはや変身と呼ぶに相応しい、一回り大きくなった巨人がそこにいたからだ。初めて見るMS。しかし、その意匠はまるで ——。

謎の少女、オードリー・バーンは静かに強い意志を持って、呟く。 「ガンダム・・・・・!」

※写真はイメージです。



#### MASTER GRADE RX-O UNICORN GUNDAM



#### 機動戦士ガンダムUCとは?

『機動戦士ガンダムUC』は、「月刊 ガンダムエース」 に連載されていた、作家・福井晴敏による同名人気小説 をサンライズが企画、1話50分・全6話構成のOVAとして 映像化する、「機