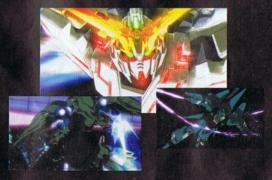

#### "変身" デストロイモード ―

専用MSケージの拘束具が展開し、解き放たれた一角獣が最初に目を合わせた巨人 ――『袖付き』のMS《クシャトリヤ》。そのパイロット、マリーダ・クルスは直感した。危険だ、と。

「ファンネル!」未だ鈍重な動きを見せる相手に回避させる間を与えない完璧な攻撃だったが、その間がなかったのは自らの機体であったことに彼女は驚愕する。信じられない加速で、爆発的なスラスター光を背負った《ユニコーンガンダム》が突進してきたのだ。両腕を掴まれ、《クシャトリヤ》は押し返されてゆく。圧倒されている、とマリーダは自覚した。白いMSを操る者の、迷いもよどみもない、火のような強い意志に——!!

「墜とせる……!」《クシャトリヤ》のパイロット、マリーダ・クルスは勝算を得た微笑みを浮かべた。敵のパワーは圧倒的だが、その強すぎる力に振り回されているだけだ。今までそうしてきたように、破壊すべき敵へ意識を集中すればいい。

その思惟に連動したファンネルが白いMSへ殺到し、粒子弾の直撃を確信したマリーダは再び驚愕する。

白いMSの全身から赤い燐光が輝き、変形……いや、もはや変身と呼ぶに相応しい、一回り大きくなった巨人がそこにいたからだ。初めて見るMS。しかし、その意匠はまるで ——。

謎の少女、オードリー・バーンは静かに強い意志を持って、呟く。 「ガンダム・・・・・!」

※写真はイメージです。