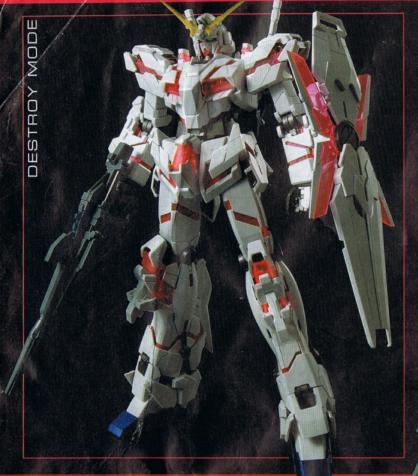

『ラプラスの箱』とは何か、それが抱く秘密とは何か・・・・・。 宇宙世紀100年の呪いが、解かれようとしていた。

MECHANIC

Sカニック

RX-0 UNICORN GUNDAM
ユニコーンガンダム

Pズトロイモード
NT-Dと呼ばれるシステムが発動した、ユニコーンガンダムの
カロックの表の表の表の表の表の表した。会の体格が変数。これに
会社がていませて解甲に総合の分類と、スライが開致される。NT-D会社では関係とは関係性能、特に機動性能が用躍的に高まる。このシステムは指導者の任意ではなく、特定の条件を満たすことで自

謎の少女、オードリー・バーンは静かに強い意志を持って、呟く。 「ガンダム・・・・・!」

※写真はイメージです。