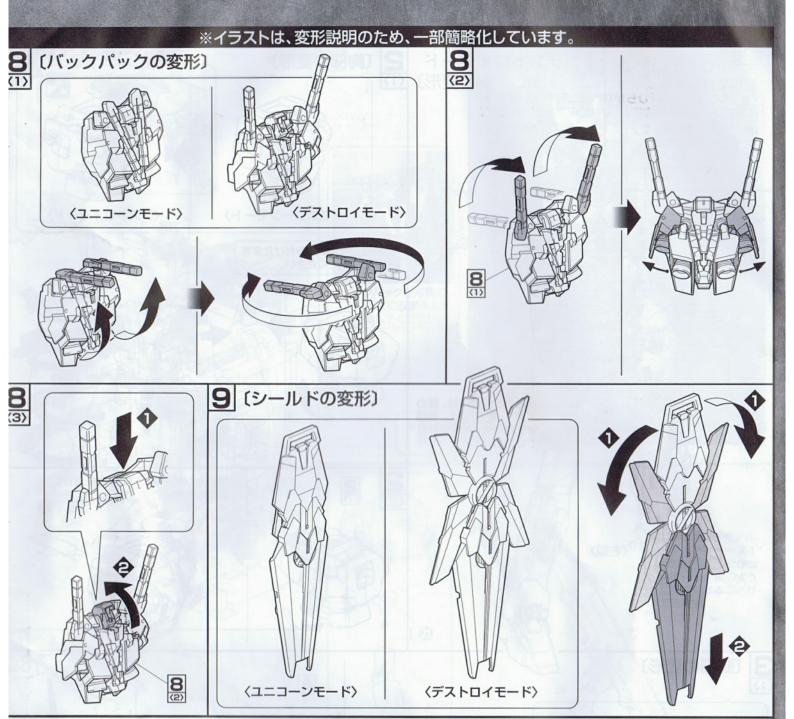

『ラプラスの箱』とは何か、それが抱く秘密とは何か・・・・・。 宇宙世紀100年の呪いが、解かれようとしていた。

MECHANIC

Sカニック

RX-0 UNICORN GUNDAM
ユニコーンガンダム

Pズトロイモード
NT-Dと呼ばれるシステムが発動した、ユニコーンガンダムの
カロックの表の表の表の表の表の表した。会の体格が変数。これに
会社がていませて解甲に総合の分類と、スライが開致される。NT-D会社では関係とは関係性能、特に機動性能が用躍的に高まる。このシステムは指導者の任意ではなく、特定の条件を満たすことで自