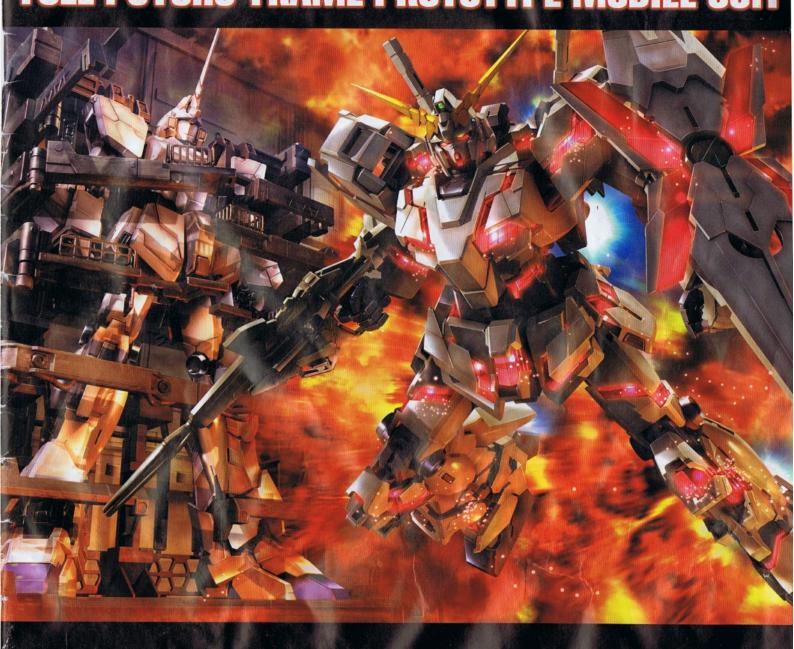

# RA-GUNGCORN GUNDANA FULL PSYCHO-FRAME PROTOTYPE MOBILE SUIT

## HD COLOR + MS CAGE

1/100 scale MASTER GRADE RX-0 UNICORN GUNDAM

フル・サイコフレーム実装試作モビルスーツ RX-0 「ユニコーンガンダム HDカラー+MS CAGE」 1/100スケール マスターグレードモデル

『シャアの叛乱』より3年が経過したU.C.0096。地球連邦政府の腐敗は進み、世界のねじれは修正されることなく、人類の革新 "ニュータイプ"という希望は、人々から忘れ去られようとしていた。『機動戦士ガンダムUC』はそんな平穏と停滞が漂う宇宙から始まる。ここではバナージとユニコーンガンダムの活躍の舞台となる U.C.0096 の情勢と歴史、そして物語のもうひとつの主役でもある、モビルスーツ (MS)について紹介していこう。

#### STORY XF-1/-

宇宙世紀0096年。『シャアの叛乱』から3年、工業コロ ニー 〈インダストリアル7〉 に住むバナージ・リンクスは、オード リー・バーンと名乗る謎の少女と出会う。戦争の火種となるビ スト財団とネオ・ジオン残党組織『袖付き』による、『ラプラス の箱』の取引を止めようと行動しているという彼女に対し、協 力するバナージ。しかし、同じく取引の阻止のため乗り込んで きた地球連邦軍と『袖付き』との戦闘により、コロニーは戦場 と化してしまう。オードリーを探して戦火を走り抜けるバナージ は、『ラプラスの箱』の鍵となる純白のモビルスーツ、ユニコーン ガンダムと運命的な出会いを果たす。

『ラプラスの箱』とは何か、それが抱く秘密とは何か・・・・・。 宇宙世紀100年の呪いが、解かれようとしていた。

MECHANIC

Sカニック

RX-0 UNICORN GUNDAM
ユニコーンガンダム

Pズトロイモード
NT-Dと呼ばれるシステムが発動した、ユニコーンガンダムの
カロックの表の表の表の表の表の表した。会の体格が変数。これに
会社がていませて解甲に総合の分類と、スライが開致される。NT-D会社では関係とは関係性能、特に機動性能が用躍的に高まる。このシステムは指導者の任意ではなく、特定の条件を満たすことで自

#### JNICORN MODE

→ → → → マモート 地球連邦軍の委託を受け、アナハイム・エレクトロニクス社 が極秘裏に進めていた「UC計画」の下、開発された試作 モビルスーツ。全身純白に輝く機体に頭部の一本角が特 徴、通称ユニコーン。その機体には人類の未来を揺るがせ るというある秘密が隠されている・・・。