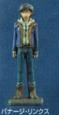

#### バナージ・リンクス (ノーマルスーツ)

ノーマルスーツの塗装色ホワイト(100%)

ノーマルスーツ ラインの塗装色モンザレッド(100%)

ノーマルスーツ グレー部の塗装色 ニュートラルグレー (95%) +グリーン (5%) +ホワイト (少量)

顔などの塗装色 はだ色(100%)

髪の塗装色 ミッドナイトブルー(80%) +ホワイト(10%)マホガニー(10%)

インナーの塗装色 ホワイト(100%) +ネービーブルー(少量)

#### バナージ・リンクス(私服)

バーカーの塗装色スカイ(100%)

上着の塗装色 コバルトブルー (65%) +ホワイト (25%) +パーブル (5%) +ニュートラルグレー (5%)

ズボンの塗装色 ネービーブルー (70%) +ホワイト(20%) +グリーン (10%)

**FIGURE** 

靴の塗装色 オリーブドラブ(100%)