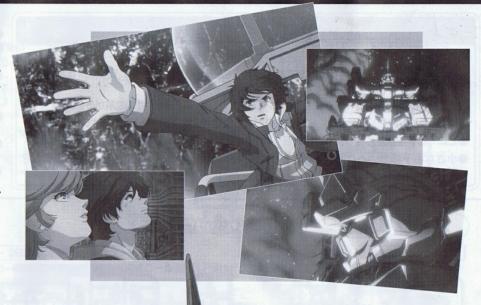

#### "変身" デストロイモード ―

専用MSケージの拘束具が展開し、解き放たれた一角獣が最初に目を合わせた巨人 ――『袖付き』のMS《クシャトリヤ》。そのパイロット、マリーダ・クルスは直感した。危険だ、と。

「ファンネル!」未だ鈍重な動きを見せる相手に回避させる間を与えない完璧な攻撃だったが、その間がなかったのは自らの機体であったことに彼女は驚愕する。信じられない加速で、爆発的なスラスター光を背負った《ユニコーンガンダム》が突進してきたのだ。両腕を掴まれ、《クシャトリヤ》は押し返されてゆく。圧倒されている、とマリーダは自覚した。白いMSを操る者の、迷いもよどみもない、火のような強い意志に——!!

「墜とせる……!」《クシャトリヤ》のパイロット、マリーダ・クルスは勝算を得た微笑みを浮かべた。敵のパワーは圧倒的だが、その強すぎる力に振り回されているだけだ。今までそうしてきたように、破壊すべき敵へ意識を集中すればいい。

その思惟に連動したファンネルが白いMSへ殺到し、粒子弾の直撃を確信したマリーダは再び驚愕する。

白いMSの全身から赤い燐光が輝き、変形……いや、もはや変身と呼ぶに相応しい、一回り大きくなった巨人がそこにいたからだ。初めて見るMS。しかし、その意匠はまるで ——。

謎の少女、オードリー・バーンは静かに強い意志を持って、呟く。 「ガンダム・・・・・!」

※写真はイメージです。