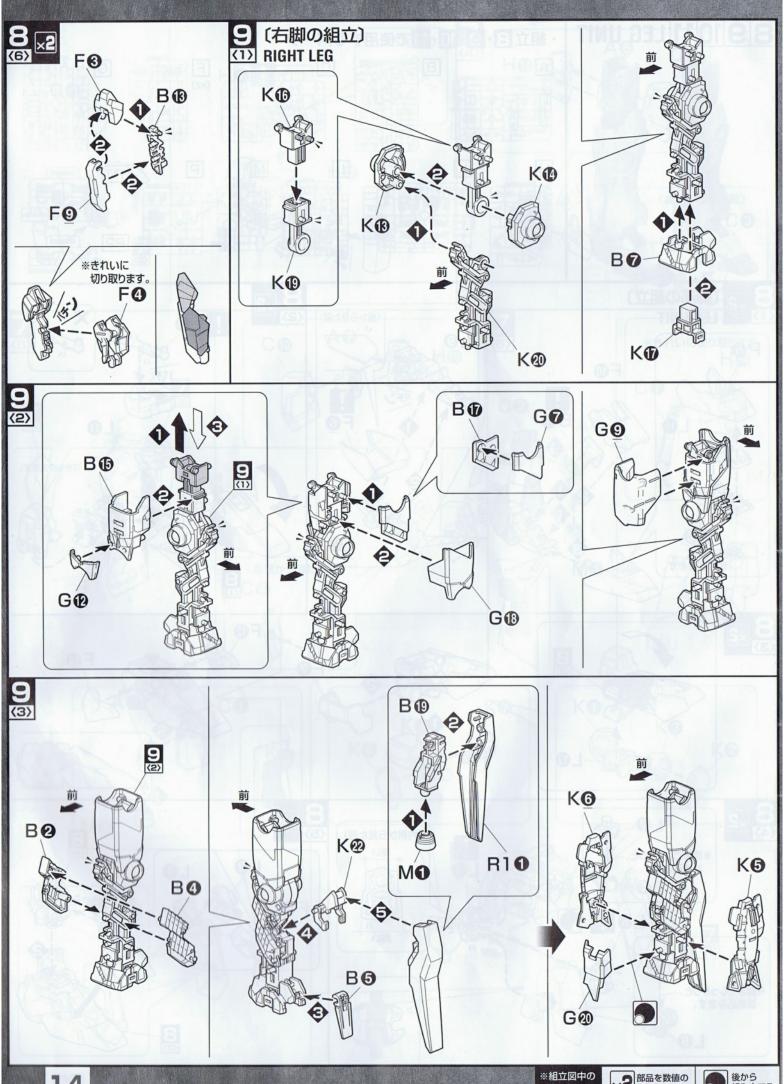

にはより安全な「水性塗料」のご使用をおすすめし ます。
- ※ABS部分への塗装は破損する恐れがありますので、 塗装はおすすめできません。

#### パーツリスト

(×印は使用しないパーツです。)

Aパーツ (ABS樹脂: ABS) 0 6 0 000 00 0 0 0

Bパーツ (ABS樹脂: ABS)



Cパーツ (スチロール樹脂: PS)



Dパーツ (スチロール樹脂: PS)



Eパーツ (×2)



Fパーツ (×2) (スチロール樹脂: PS)



Gパーツ (スチロール樹脂: PS)



Hバーツ (ABS樹脂: ABS)



Iバーツ (ABS樹脂: ABS)





#### 組み立て前の基本説明

#### 部品の向きに注意してください

※組み立て図中にいのついている部品は、形状や向きに 注意して組み立ててください。



#### ガンダムデカールの貼りかた

●ガンダムデカールは、転写 するマークを保護シートと 一緒にマークより大きめに 切り出してください。





- ②保護シートをはがし、貼る位置を 決めてから、ずれないようにセロ ハンテープ等で固定し、マークの 上からボールペン等の先端の丸い 物でこすりつけて定着させます。
- シートを静かにはがし、デカー ルが定着していない部分が 残った場合はシートを元に戻し、 その部分を再度こすりつけます。



※デカールを貼り間違えた場合は、 セロハンテープ等ではがしてください。

ここを切る



#### パーツの切り取りかた







2パーツを切り離して持ちや すくなったところでゲート 跡の処理に入ります。



❸ニッパーの刃をパーツに密着 させてゲートを切り取れば、 きれいに仕上がります。







ランナー

ゲート





















### U\_C\_0096 THE La+ MEMORY



#### "変身" デストロイモード ―

専用MSケージの拘束具が展開し、解き放たれた一角獣が最初に目を合わせた巨人 ――『袖付き』のMS《クシャトリヤ》。そのパイロット、マリーダ・クルスは直感した。危険だ、と。

「ファンネル!」未だ鈍重な動きを見せる相手に回避させる間を与えない完璧な攻撃だったが、その間がなかったのは自らの機体であったことに彼女は驚愕する。信じられない加速で、爆発的なスラスター光を背負った《ユニコーンガンダム》が突進してきたのだ。両腕を掴まれ、《クシャトリヤ》は押し返されてゆく。圧倒されている、とマリーダは自覚した。白いMSを操る者の、迷いもよどみもない、火のような強い意志に——!!

「墜とせる……!」《クシャトリヤ》のパイロット、マリーダ・クルスは勝算を得た微笑みを浮かべた。敵のパワーは圧倒的だが、その強すぎる力に振り回されているだけだ。今までそうしてきたように、破壊すべき敵へ意識を集中すればいい。

その思惟に連動したファンネルが白いMSへ殺到し、粒子弾の直撃を確信したマリーダは再び驚愕する。

白いMSの全身から赤い燐光が輝き、変形……いや、もはや変身と呼ぶに相応しい、一回り大きくなった巨人がそこにいたからだ。初めて見るMS。しかし、その意匠はまるで ——。

謎の少女、オードリー・バーンは静かに強い意志を持って、呟く。 「ガンダム・・・・・!」

※写真はイメージです。



#### MASTER GRADE RX-O UNICORN GUNDAM



#### 機動戦士ガンダムUCとは?

『機動戦士ガンダムUC』は、「月刊 ガンダムエース」 に連載されていた、作家・福井晴敏による同名人気小説 をサンライズが企画、1話50分・全6話構成のOVAとして 映像化す