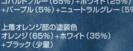

#### UNICORN GUNDAM

腹部などの塗装色 黒鉄色 (90%) +シルバー (10%)

本体などの塗装色 ホワイト(100%)

バックバックなどの塗装色 ブルー(75%)+クリアーレッド(10%) +シルバー(15%)

ライフルなどの塗装色 ニュートラルグレー (95%) +グリーン (5%) +ホワイト (少量)

アンテナ内側の塗装色 イエロー(60%)+ホワイト(30%) +オレンジ(10%)

エネルギー・バックなどの塗装色 ネービーブルー (95%) +ダークグリーン (5%)

MS ケージの塗装色 ニュートラルグレー(80%)+ブラック(15%) +レッドブラウン(5%)+ブルー(少量)