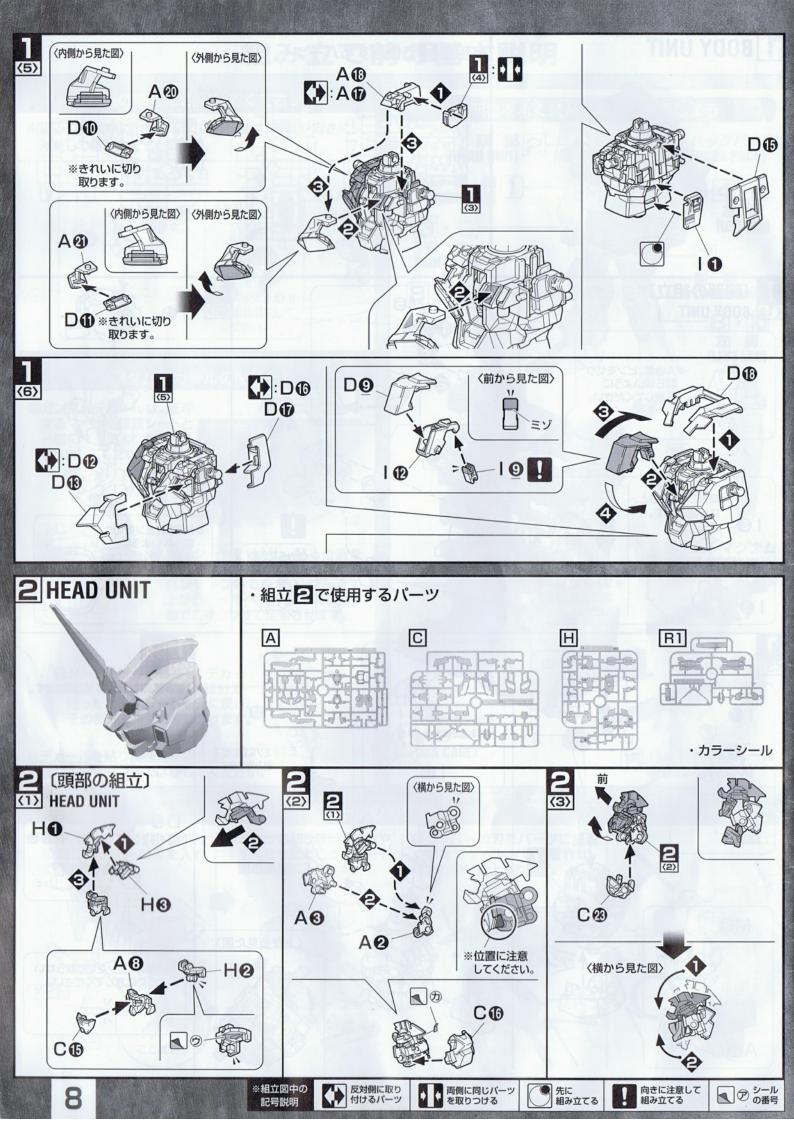

てください。
- ●塗装にはより安全な「水性塗料」のご使用をおすすめし ます。
- ※ABS部分への塗装は破損する恐れがありますので、 塗装はおすすめできません。

#### パーツリスト

(×印は使用しないパーツです。)

Aパーツ (ABS樹脂: ABS) 0 6 0 000 00 0 0 0

Bパーツ (ABS樹脂: ABS)



Cパーツ (スチロール樹脂: PS)



Dパーツ (スチロール樹脂: PS)



Eパーツ (×2)



Fパーツ (×2) (スチロール樹脂: PS)



Gパーツ (スチロール樹脂: PS)



Hバーツ (ABS樹脂: ABS)



Iバーツ (ABS樹脂: ABS)





#### 組み立て前の基本説明

#### 部品の向きに注意してください

※組み立て図中にいのついている部品は、形状や向きに 注意して組み立ててください。



#### ガンダムデカールの貼りかた

●ガンダムデカールは、転写 するマークを保護シートと 一緒にマークより大きめに 切り出してください。





- ②保護シートをはがし、貼る位置を 決めてから、ずれないようにセロ ハンテープ等で固定し、マークの 上からボールペン等の先端の丸い 物でこすりつけて定着させます。
- シートを静かにはがし、デカー ルが定着していない部分が 残った場合はシートを元に戻し、 その部分を再度こすりつけます。



※デカールを貼り間違えた場合は、 セロハンテープ等ではがしてください。

ここを切る



#### パーツの切り取りかた







2パーツを切り離して持ちや すくなったところでゲート 跡の処理に入ります。



❸ニッパーの刃をパーツに密着 させてゲートを切り取れば、 きれいに仕上がります。







ランナー

ゲート





















### U\_C\_0096 THE La+ MEMORY



#### "変身" デストロイモード ―

専用MSケージの拘束具が展開し、解き放たれた一角獣が最初に目を合わせた巨人 ――『袖付き』のMS《クシャトリヤ》。そのパイロット、マリーダ・クルスは直感した。危険だ、と。

「ファンネル!」未だ鈍重な動きを見せる相手に回避させる間を与えない完璧な攻撃だったが、その間がなかったのは自らの機体であったことに彼女は驚愕する。信じられない加速で、爆発的なスラスター光を背負った《ユニコーンガンダム》が突進してきたのだ。両腕を掴まれ、《クシャトリヤ》は押し返されてゆく。圧倒されている、とマリーダは自覚した。白いMSを操る者の、迷いもよどみもない、火のような強い意志に——!!

「墜とせる……!」《クシャトリヤ》のパイロット、マリーダ・クルスは勝算を得た微笑みを浮かべた。敵のパワーは圧倒的だが、その強すぎる力に振り回されているだけだ。今までそうしてきたように、破壊すべき敵へ意識を集中すればいい。

その思惟に連動したファンネルが白いMSへ殺到し、粒子弾の直撃を確信したマリーダは再び驚愕する。

白いMSの全身から赤い燐光が輝き、変形……いや、もはや変身と呼ぶに相応しい、一回り大きくなった巨人がそこにいたからだ。初めて見るMS。しかし、その意匠はまるで ——。

謎の少女、オードリー・バーンは静かに強い意志を持って、呟く。 「ガンダム・・・・・!」

※写真はイメージです。



#### MASTER GRADE RX-O UNICORN GUNDAM



#### 機動戦士ガンダムUCとは?

『機動戦士ガンダムUC』は、「月刊 ガンダムエース」 に連載されていた、作家・福井晴敏による同名人気小説 をサンライズが企画、1話50分・全6話構成