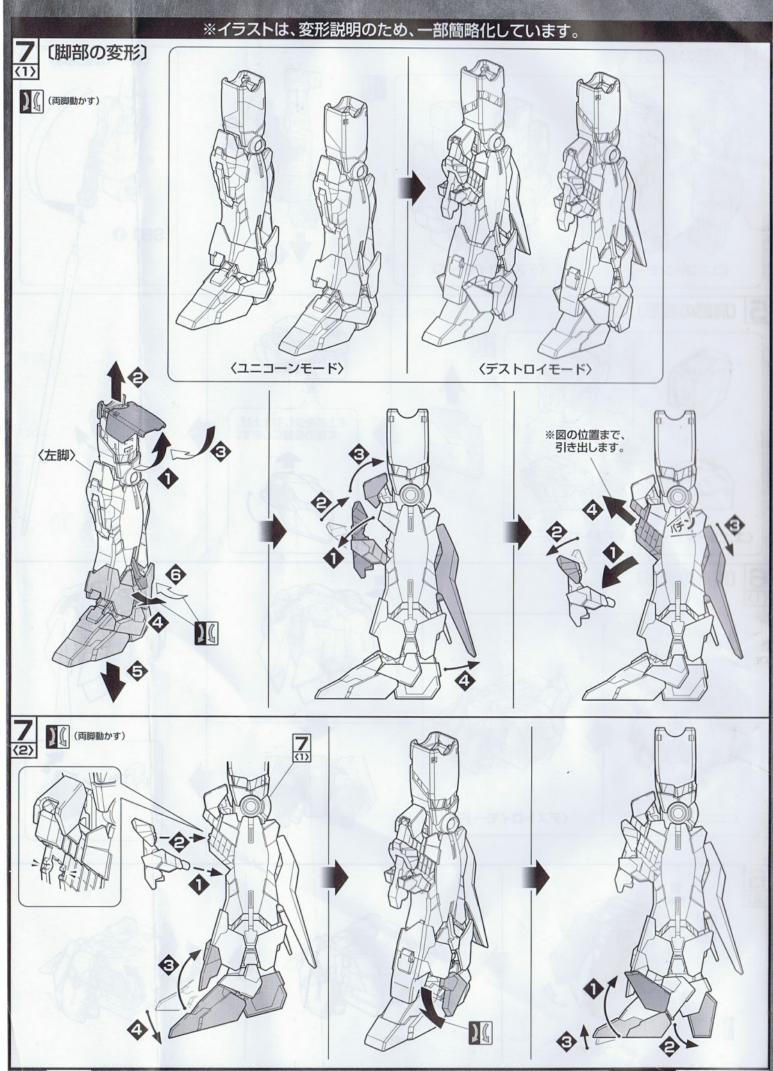

『ラプラスの箱』とは何か、それが抱く秘密とは何か・・・・・。 宇宙世紀100年の呪いが、解かれようとしていた。

MECHANIC

Sカニック

RX-0 UNICORN GUNDAM
ユニコーンガンダム

Pズトロイモード
NT-Dと呼ばれるシステムが発動した、ユニコーンガンダムの
カロックの表の表の表の表の表の表した。会の体格が変数。これに
会社がていませて解甲に総合の分類と、スライが開致される。NT-D会社では関係とは関係性能、特に機動性能が用躍的に高まる。このシステムは指導者の任意ではなく、特定の条件を満たすことで自