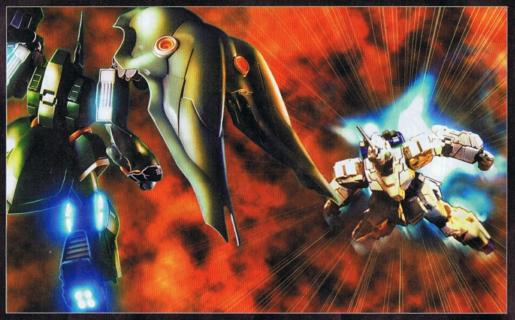

#### "変身" デストロイモード ―

専用MSケージの拘束具が展開し、解き放たれた一角獣が最初に目を合わせた巨人 ――『袖付き』のMS《クシャトリヤ》。そのパイロット、マリーダ・クルスは直感した。危険だ、と。

「ファンネル!」未だ鈍重な動きを見せる相手に回避させる間を与えない完璧な攻撃だったが、その間がなかったのは自らの機体であったことに彼女は驚愕する。信じられない加速で、爆発的なスラスター光を背負った《ユニコーンガンダム》が突進してきたのだ。両腕を掴まれ、《クシャトリヤ》は押し返されてゆく。圧倒されている、とマリーダは自覚した。白いMSを操る者の、迷いもよどみもない、火のような強い意志に——!!

「墜とせる……!」《クシャトリヤ》のパイロット、マリーダ・クルスは勝算を得た微笑みを浮かべた。敵のパワーは圧倒的だが、その強すぎる力に振り回されているだけだ。今までそうしてきたように、破壊すべき敵へ意識を集中すればいい。

その思惟に連動したファンネルが白いMSへ殺到し、粒子弾の直撃を確信したマリーダは再び驚愕する。

白いMSの全身から赤い燐光が輝き、変形……いや、もはや変身と呼ぶに相応しい、一回り大きくなった巨人がそこにいたからだ。初めて見るMS。しかし、その意匠はまるで ——。

謎の少女、オードリー・バーンは静かに強い意志を持って、呟く。 「ガンダム・・・・・!」

※写真はイメージです。