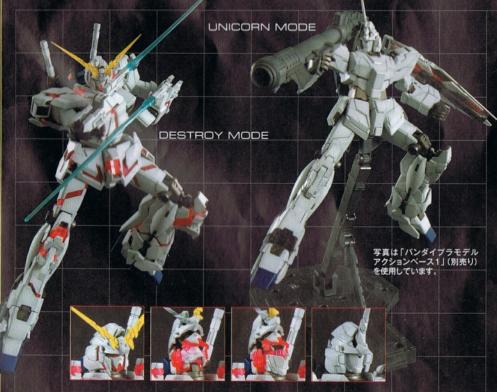

『ラプラスの箱』とは何か、それが抱く秘密とは何か・・・・・。 宇宙世紀100年の呪いが、解かれようとしていた。

MECHANIC

Sカニック

RX-0 UNICORN GUNDAM
ユニコーンガンダム

Pズトロイモード
NT-Dと呼ばれるシステムが発動した、ユニコーンガンダムの
カロックの表の表の表の表の表の表した。会の体格が変数。これに
会社がていませて解甲に総合の分類と、スライが開致される。NT-D会社では関係とは関係性能、特に機動性能が用躍的に高まる。このシステムは指導者の任意ではなく、特定の条件を満たすことで自

#### JNICORN MODE

→ → → → マモート 地球連邦軍の委託を受け、アナハイム・エレクトロニクス社 が極秘裏に進めていた「UC計画」の下、開発された試作 モビルスーツ。全身純白に輝く機体に頭部の一本角が特 徴、通称ユニコーン。その機体には人類の未来を揺るがせ るというある秘密が隠されている・・・。

#### MASTER GRADE RX-O UNICORN GUNDAM

#### 1/100 scale MASTER GRADE RX-0 UNICORN GUNDAN