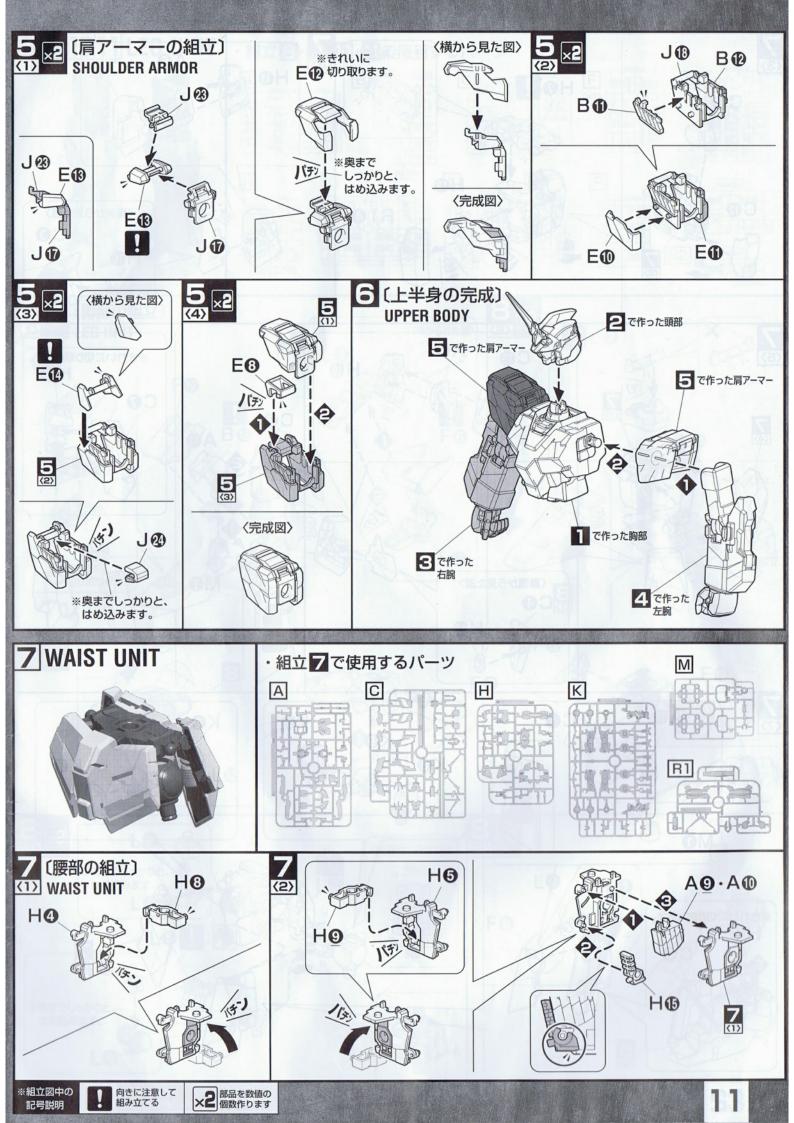

- ●塗装にはより安全な「水性塗料」のご使用をおすすめし ます。
- ※ABS部分への塗装は破損する恐れがありますので、 塗装はおすすめできません。

#### パーツリスト

(×印は使用しないパーツです。)

Aパーツ (ABS樹脂: ABS) 0 6 0 000 00 0 0 0

Bパーツ (ABS樹脂: ABS)



Cパーツ (スチロール樹脂: PS)



Dパーツ (スチロール樹脂: PS)



Eパーツ (×2)



Fパーツ (×2) (スチロール樹脂: PS)



Gパーツ (スチロール樹脂: PS)



Hバーツ (ABS樹脂: ABS)



Iバーツ (ABS樹脂: ABS)





#### 組み立て前の基本説明

#### 部品の向きに注意してください

※組み立て図中にいのついている部品は、形状や向きに 注意して組み立ててください。



#### ガンダムデカールの貼りかた

●ガンダムデカールは、転写 するマークを保護シートと 一緒にマークより大きめに 切り出してください。





- ②保護シートをはがし、貼る位置を 決めてから、ずれないようにセロ ハンテープ等で固定し、マークの 上からボールペン等の先端の丸い 物でこすりつけて定着させます。
- シートを静かにはがし、デカー ルが定着していない部分が 残った場合はシートを元に戻し、 その部分を再度こすりつけます。



※デカールを貼り間違えた場合は、 セロハンテープ等ではがしてください。

ここを切る



#### パーツの切り取りかた







2パーツを切り離して持ちや すくなったところでゲート 跡の処理に入ります。



❸ニッパーの刃をパーツに密着 させてゲートを切り取れば、 きれいに仕上がります。







ランナー

ゲート





















### U\_C\_0096 THE La+ MEMORY



#### "変身" デストロイモード ―

専用MSケージの拘束具が展開し、解き放たれた一角獣が最初に目を合わせた巨人 ――『袖付き』のMS《クシャトリヤ》。そのパイロット、マリーダ・クルスは直感した。危険だ、と。

「ファンネル!」未だ鈍重な動きを見せる相手に回避させる間を与えない完璧な攻撃だったが、その間がなかったのは自らの機体であったことに彼女は驚愕する。信じられない加速で、爆発的なスラスター光を背負った《ユニコーンガンダム》が突進してきたのだ。両腕を掴まれ、《クシャトリヤ》は押し返されてゆく。圧倒されている、とマリーダは自覚した。白いMSを操る者の、迷いもよどみもない、火のような強い意志に——!!

「墜とせる……!」《クシャトリヤ》のパイロット、マリーダ・クルスは勝算を得た微笑みを浮かべた。敵のパワーは圧倒的だが、その強すぎる力に振り回されているだけだ。今までそうしてきたように、破壊すべき敵へ意識を集中すればいい。

その思惟に連動したファンネルが白いMSへ殺到し、粒子弾の直撃を確信したマリーダは再び驚愕する。

白いMSの全身から赤い燐光が輝き、変形……いや、もはや変身と呼ぶに相応しい、一回り大きくなった巨人がそこにいたからだ。初めて見るMS。しかし、その意匠はまるで ——。

謎の少女、オードリー・バーンは静かに強い意志を持って、呟く。 「ガンダム・・・・・!」

※写真はイメージです。



#### MASTER GRADE RX-O UNICORN GUNDAM



#### 機動戦士ガンダムUCとは?

『機動戦士ガンダムUC』は、「月刊 ガンダムエース」 に連載されていた、作家・福井晴敏による同名人気小説 をサンライズが企画、1話50分・全6話構成のOVAとし