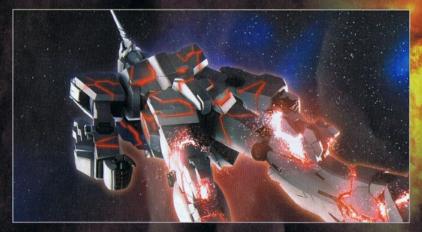

E.F.S.F Side Mobile Suit

Zガンダムの量産を目的に開発されたRGZ(リファイン・ガンダム・ゼータ)シリーズの1機。変形機構はMSA-005メタスの方式に差し戻すことで簡略化、さらに一部内装を ジェガンと共有化させることでコストダウンに成功している。結果、ジム&ジェガン系M

ジェガンのパリエーション機の一つである。 増加装甲とスラスターの追加によって総体 的な性能向上が図られている他、ジムⅢの 運用思想を引き継ぎ、両肩に支援用のミサ イル・ランチャー・ユニット(3連装ミサイル ボッド)を装備している。

MSとしてはかなり小型で、タンク形態へ の変形機構を持つ。司令本部としての機能 も有しており、各種センサー、通信設備が 充実している。