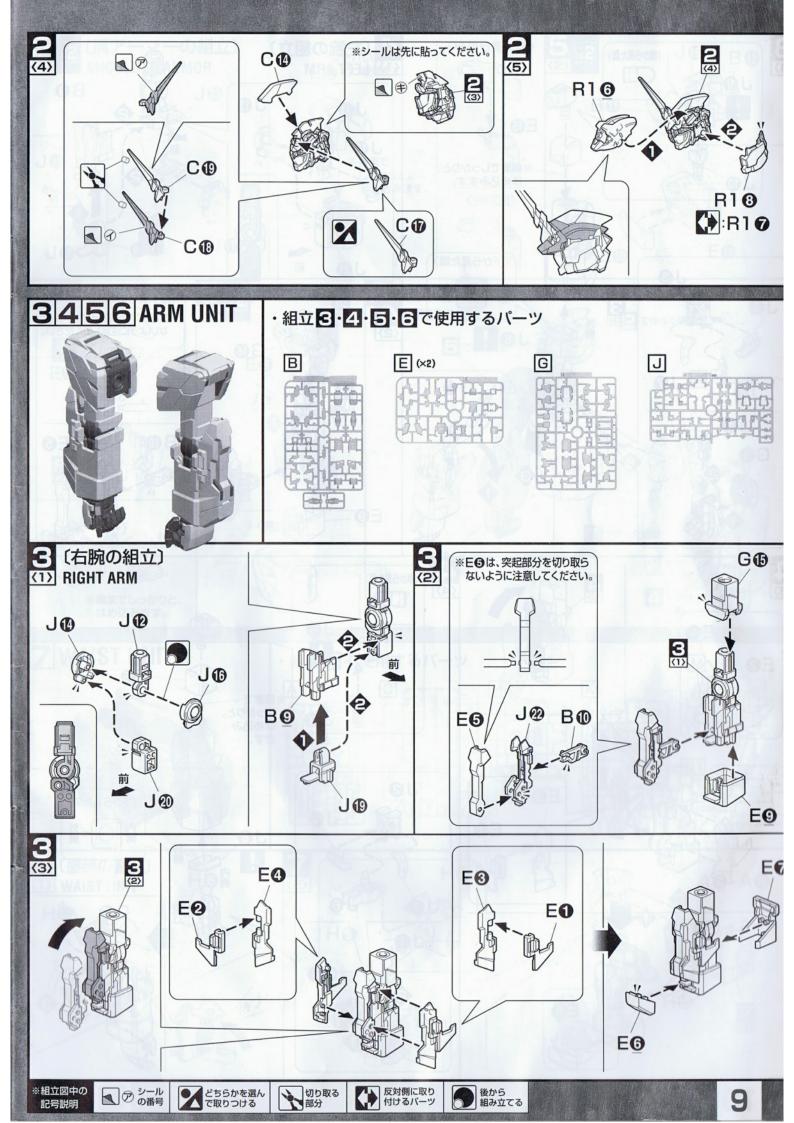

ださい。
- ●塗装にはより安全な「水性塗料」のご使用をおすすめし ます。
- ※ABS部分への塗装は破損する恐れがありますので、 塗装はおすすめできません。

#### パーツリスト

(×印は使用しないパーツです。)

Aパーツ (ABS樹脂: ABS) 0 6 0 000 00 0 0 0

Bパーツ (ABS樹脂: ABS)



Cパーツ (スチロール樹脂: PS)



Dパーツ (スチロール樹脂: PS)



Eパーツ (×2)



Fパーツ (×2) (スチロール樹脂: PS)



Gパーツ (スチロール樹脂: PS)



Hバーツ (ABS樹脂: ABS)



Iバーツ (ABS樹脂: ABS)





#### 組み立て前の基本説明

#### 部品の向きに注意してください

※組み立て図中にいのついている部品は、形状や向きに 注意して組み立ててください。



#### ガンダムデカールの貼りかた

●ガンダムデカールは、転写 するマークを保護シートと 一緒にマークより大きめに 切り出してください。





- ②保護シートをはがし、貼る位置を 決めてから、ずれないようにセロ ハンテープ等で固定し、マークの 上からボールペン等の先端の丸い 物でこすりつけて定着させます。
- シートを静かにはがし、デカー ルが定着していない部分が 残った場合はシートを元に戻し、 その部分を再度こすりつけます。



※デカールを貼り間違えた場合は、 セロハンテープ等ではがしてください。

ここを切る



#### パーツの切り取りかた







2パーツを切り離して持ちや すくなったところでゲート 跡の処理に入ります。



❸ニッパーの刃をパーツに密着 させてゲートを切り取れば、 きれいに仕上がります。







ランナー

ゲート





















### U\_C\_0096 THE La+ MEMORY



#### "変身" デストロイモード ―

専用MSケージの拘束具が展開し、解き放たれた一角獣が最初に目を合わせた巨人 ――『袖付き』のMS《クシャトリヤ》。そのパイロット、マリーダ・クルスは直感した。危険だ、と。

「ファンネル!」未だ鈍重な動きを見せる相手に回避させる間を与えない完璧な攻撃だったが、その間がなかったのは自らの機体であったことに彼女は驚愕する。信じられない加速で、爆発的なスラスター光を背負った《ユニコーンガンダム》が突進してきたのだ。両腕を掴まれ、《クシャトリヤ》は押し返されてゆく。圧倒されている、とマリーダは自覚した。白いMSを操る者の、迷いもよどみもない、火のような強い意志に——!!

「墜とせる……!」《クシャトリヤ》のパイロット、マリーダ・クルスは勝算を得た微笑みを浮かべた。敵のパワーは圧倒的だが、その強すぎる力に振り回されているだけだ。今までそうしてきたように、破壊すべき敵へ意識を集中すればいい。

その思惟に連動したファンネルが白いMSへ殺到し、粒子弾の直撃を確信したマリーダは再び驚愕する。

白いMSの全身から赤い燐光が輝き、変形……いや、もはや変身と呼ぶに相応しい、一回り大きくなった巨人がそこにいたからだ。初めて見るMS。しかし、その意匠はまるで ——。

謎の少女、オードリー・バーンは静かに強い意志を持って、呟く。 「ガンダム・・・・・!」

※写真はイメージです。



#### MASTER GRADE RX-O UNICORN GUNDAM



#### 機動戦士ガンダムUCとは?

『機動戦士ガンダムUC』は、「月刊 ガンダムエース」 に連載されていた、作家・福井晴敏による同名人気小説 をサンライズが企画、1話50分・全6話構成のO