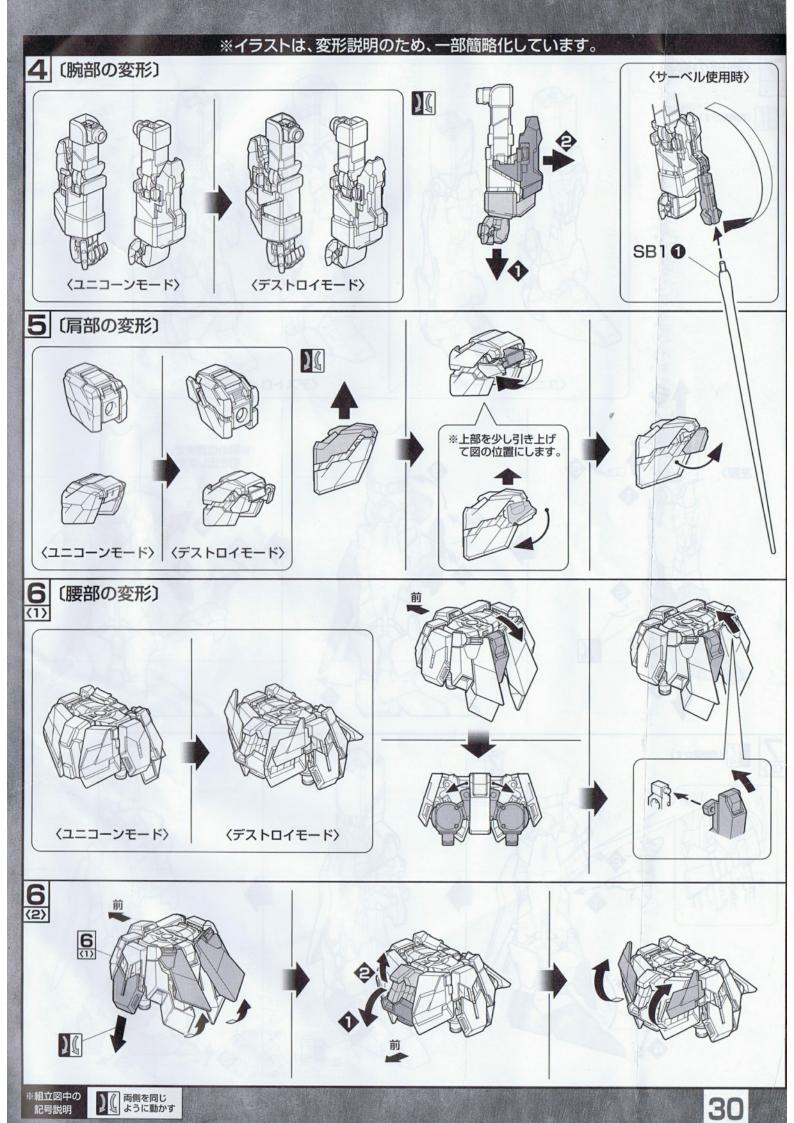

『ラプラスの箱』とは何か、それが抱く秘密とは何か・・・・・。 宇宙世紀100年の呪いが、解かれようとしていた。

MECHANIC

Sカニック

RX-0 UNICORN GUNDAM
ユニコーンガンダム

Pズトロイモード
NT-Dと呼ばれるシステムが発動した、ユニコーンガンダムの
カロックの表の表の表の表の表の表した。会の体格が変数。これに
会社がていませて解甲に総合の分類と、スライが開致される。NT-D会社では関係とは関係性能、特に機動性能が用躍的に高まる。このシステムは指導者の任意ではなく、特定の条件を満たすことで自

#### 部品の向きに注意してください

※組み立て図中にいのついている部品は、形状や向きに 注意して組み立ててください。