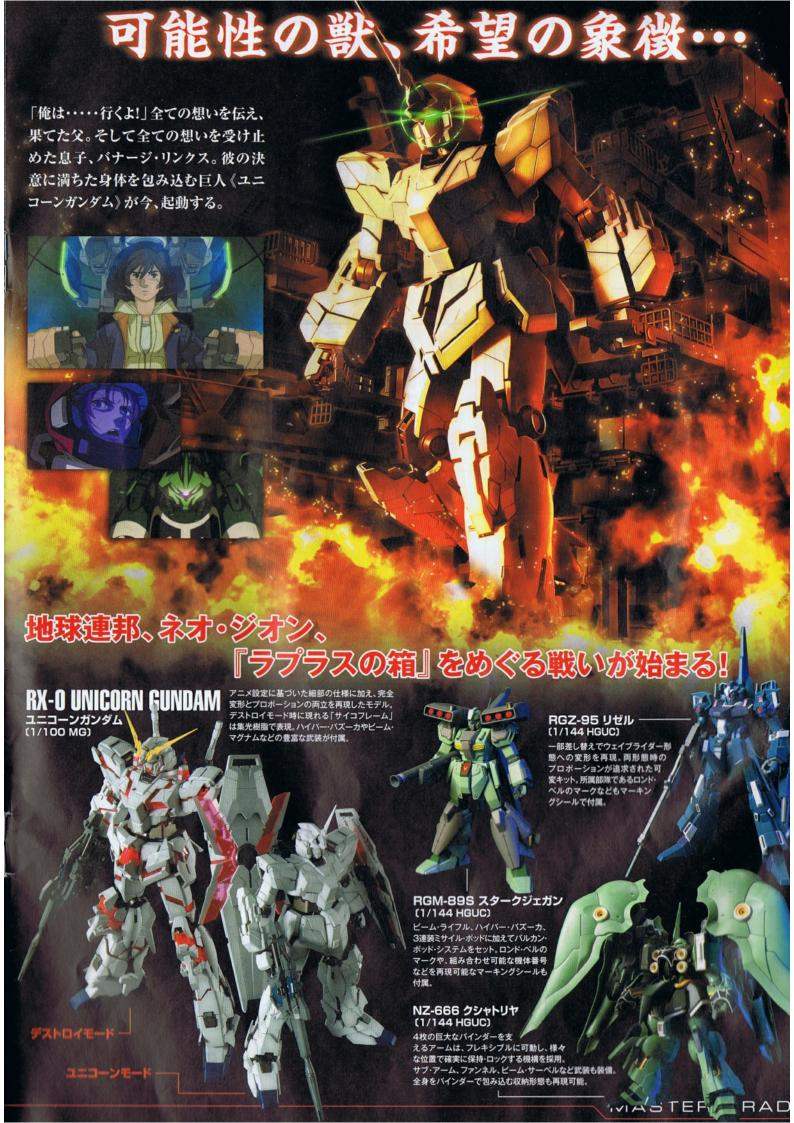

#### STORY XF-1/-

宇宙世紀0096年。『シャアの叛乱』から3年、工業コロ ニー 〈インダストリアル7〉 に住むバナージ・リンクスは、オード リー・バーンと名乗る謎の少女と出会う。戦争の火種となるビ スト財団とネオ・ジオン残党組織『袖付き』による、『ラプラス の箱』の取引を止めようと行動しているという彼女に対し、協 力するバナージ。しかし、同じく取引の阻止のため乗り込んで きた地球連邦軍と『袖付き』との戦闘により、コロニーは戦場 と化してしまう。オードリーを探して戦火を走り抜けるバナージ は、『ラプラスの箱』の鍵となる純白のモビルスーツ、ユニコーン ガンダムと運命的な出会いを果たす。

『ラプラスの箱』とは何か、それが抱く秘密とは何か・・・・・。 宇宙世紀100年の呪いが、解かれようとしていた。

MECHANIC

Sカニック

RX-0 UNICORN GUNDAM
ユニコーンガンダム

Pズトロイモード
NT-Dと呼ばれるシステムが発動した、ユニコーンガンダムの
カロックの表の表の表の表の表の表した。会の体格が変数。これに
会社がていませて解甲に総合の分類と、スライが開致される。NT-D会社では関係とは関係性能、特に機動性能が用躍的に高まる。このシステムは指導者の任意ではなく、特定の条件を満たすことで自

#### JNICORN MODE

→ → → → マモート 地球連邦軍の委託を受け、アナハイム・エレクトロニクス社 が極秘裏に進めていた「UC計画」の下、開発された試作 モビルスーツ。全身純白に輝く機体に頭部の一本角が特 徴、通称ユニコーン。その機体には人類の未来を揺るがせ るというある秘密が隠されている・・・。

#### **NEO ZEON Side Mobile Suit**

フル・フロンタルが駆るMS。『シャアの再来』と呼ばれる彼のため、機体は真紅 となり、装飾も豪華になっている。本来は、アナハイム社がRX-0ユニコーンに 搭載するNT-Dの実験のために開発した。それを『袖付き』が強奪、改修し フロンタル専用機とした。

AMS-119ギラ・ドーガに代わるネオ・ジオン軍の次期主力MSとして、アナハイム・エレクトロニクス社で開発が進められていた量産型MS、オーゾドックスなジオン・スタイルでまとめられているほか、手首や胸部に『袖付き』の由来であるマーキングが施されている。

ネオ・ジオンが開発した20m級サイコミュ搭載MS。武装、推進器、ファンネル・コ ンテナといった複数の機能を集約したパインダーの増設とサイコフレームの使 用によって、NZ-000クィン・マンサと同等の火力を維持しつつダウンサイジン グに成功した。