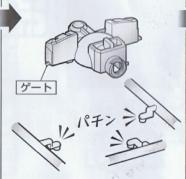

#### パーツの切り取りかた

2パーツを切り離して持ちや すくなったところでゲート 跡の処理に入ります。

❸ニッパーの刃をパーツに密着 させてゲートを切り取れば、 きれいに仕上がります。

ランナー

ゲート