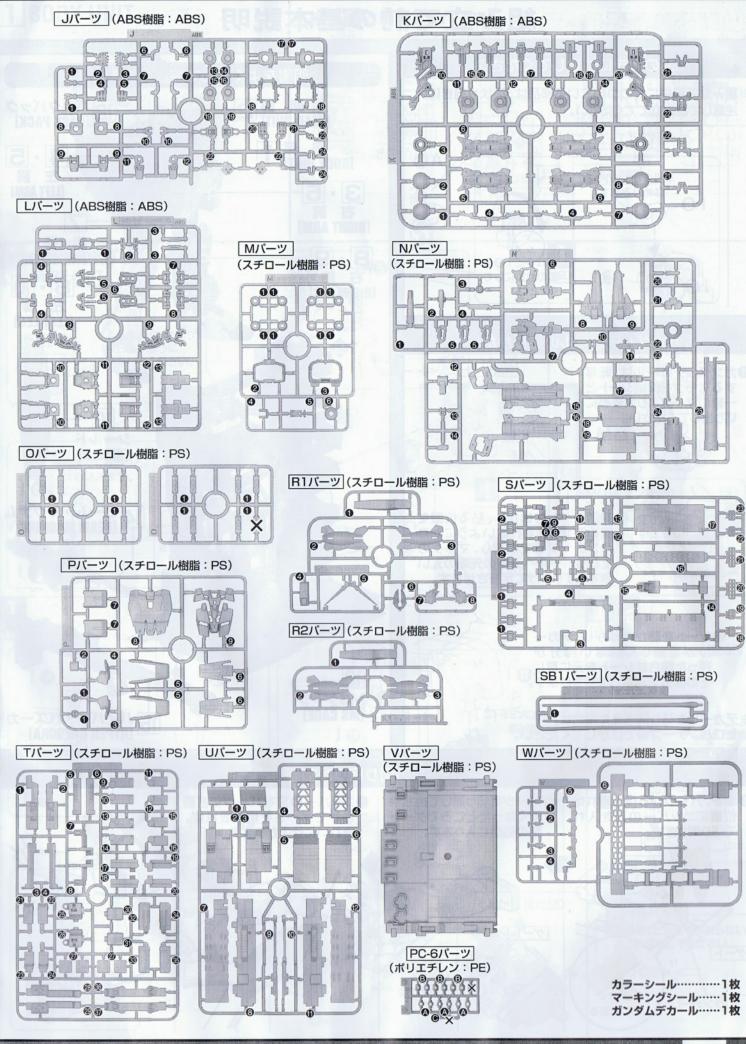

#### パーツリスト

(×印は使用しないパーツです。)

Aパーツ (ABS樹脂: ABS) 0 6 0 000 00 0 0 0

Bパーツ (ABS樹脂: ABS)

Cパーツ (スチロール樹脂: PS)

Dパーツ (スチロール樹脂: PS)

Eパーツ (×2)

Fパーツ (×2) (スチロール樹脂: PS)

Gパーツ (スチロール樹脂: PS)

Hバーツ (ABS樹脂: ABS)

Iバーツ (ABS樹脂: ABS)