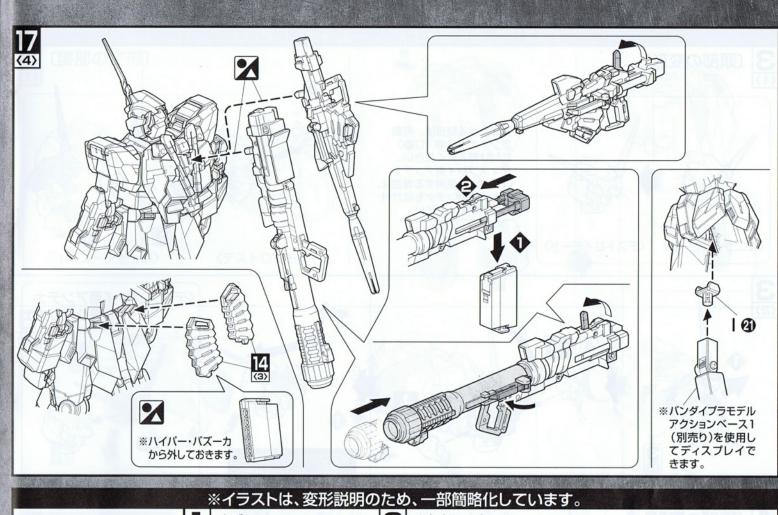

#### 部品の向きに注意してください

※組み立て図中にいのついている部品は、形状や向きに 注意して組み立ててください。

#### パーツの切り取りかた

◆まず、パーツから少し離れた 位置にニッパーの刃を入れ て切り取ります。

パーツを切り離して持ちやすくなったところでゲート 跡の処理に入ります。

❸ニッパーの刃をパーツに密着 させてゲートを切り取れば、 きれいに仕上がります。

※組立図中の 記号説明

で **数値に合わせて** 回転させます。

×2 部品を数値の 個数作ります

※奥までしっかりと、 はめ込みます。

向きに注意して 組み立てる