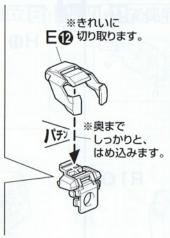

# 組み立て前の基本説明

#### 部品の向きに注意してください

※組み立て図中にいのついている部品は、形状や向きに 注意して組み立ててください。

#### パーツの切り取りかた

◆まず、パーツから少し離れた 位置にニッパーの刃を入れ て切り取ります。

パーツを切り離して持ちやすくなったところでゲート 跡の処理に入ります。

❸ニッパーの刃をパーツに密着 させてゲートを切り取れば、 きれいに仕上がります。

※組立図中の 記号説明

で **数値に合わせて** 回転させます。

×2 部品を数値の 個数作ります

※奥までしっかりと、 はめ込みます。

向きに注意して 組み立てる