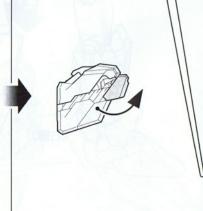

ト。ロンド・ベルのマークや、組み合わせ可能な機体番号などを再現可能なマーキングシールも付属。

AMS-129 ギラ・ズール (1/144 HGUC) ビーム・マシンガン、ビーム・ホーク、ハンド・ グレネード、シュツルム・ファウストなど特 徳的な武装をセット。エングレービングや 部隊マークをシールで再現。



#### -ジ・リンクス

ハアージ・リンク人 本編の主人公。スペースコロ ニー〈インダストリアルフ〉の アナハイム・エレクトロニクス 工業専門学校に通う学生。 謎の少女オードリー・バーン と出会い「ラブラスの箱」を 巡る事件に巻き込まれていく。

#### オードリー・バーン

る一ドリー・ハーシ 本編のヒロイン。「袖付き」と呼ばれる反政府組 織の要人。ある目的のため〈インダストリアルア〉 に潜入し、命の危険に瀕したところをバナージに 助けられ、運命が変わっていく。



#### マリーダ・クルス

「袖付き」と呼ばれる反 政府組織に所属し、MS クシャトリヤを駆る女性



# NZ-666 クシャトリヤ (1/144 HGUC)

イ材の巨大なパインダーを支えるアームは、フレキシ ブルに可動し、様々な位置で確実に保持・ロックする 機構を採用。サブ・アーム、ファンネル、ビーム・サー ベルなどの武装も装備。全身をパインダーで包み込 む収納形態も再現可能



















### ※イラストは、変形説明のため、一部簡略化しています。

3

#### (頭部の変形)



※変形させる場合は、可動 アンテナ(C®・C®) に付け替えてください。 ディスプレイ用アンテナ (R1®)を使用する場合は、 どちらのアンテナも取り外 しておいてください。









して開いてください。











# 5 (肩部の変形)















#### Seal

下の図を見て、マーキングシールやガンダムデカールの 〈シール〉 貼る位置を確認してください。

マーキングシールは「ひらがなの黒文字」、ガンダムデカールは 「アルファベットの白文字」で表記してあります。

#### 【ガンダムデカールの貼りかた】

1.転写するマークを大まかに切ります。

2.転写する場所に軽く押さえ、ボールペン等の先の丸い物で上から軽くこすりつけます。

3.シート部分を静かにはがし、転写していない部分があれば、もう一度転写していない 部分をこすります。

このマーキングシール及びガンダムデカールはプラモデルオリジナルのものです。 貼り指示は一例ですのでイメージに合わせてお貼りください。









フル・サイコフレーム実装試作モビルスーツ RX-0「ユニコーンガンダム」 1/100スケール マスターグレードモデル