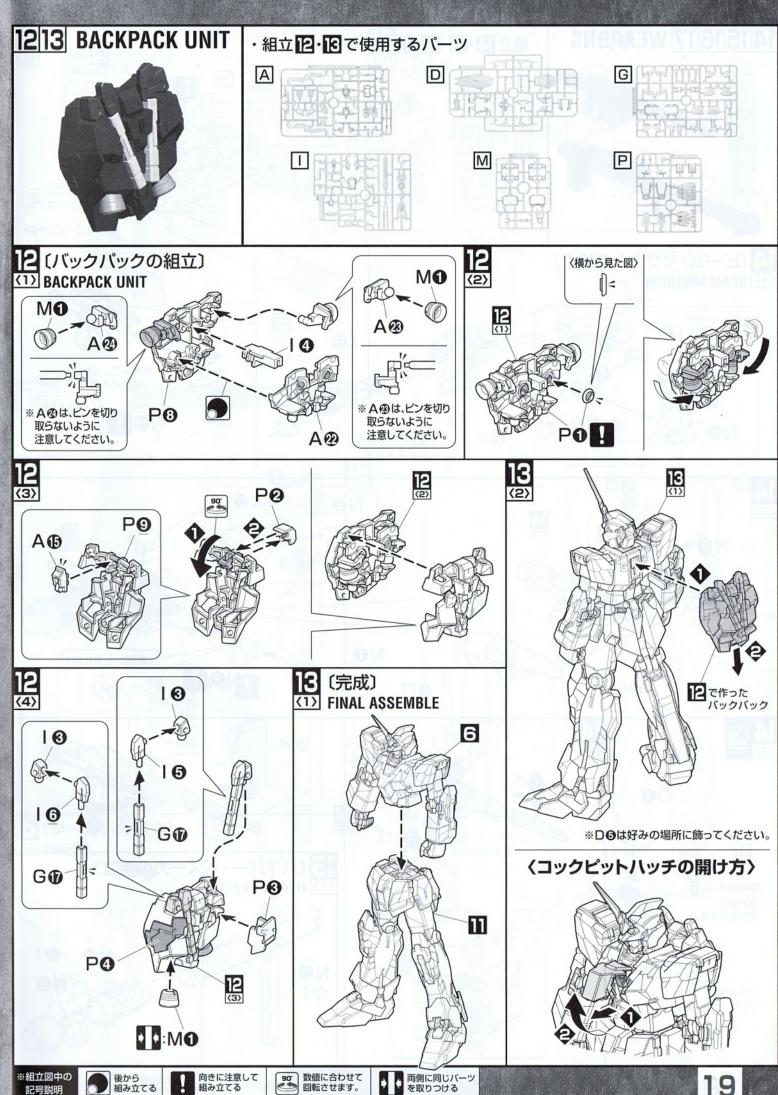

# 組み立て前の基本説明

#### 部品の向きに注意してください

※組み立て図中にいのついている部品は、形状や向きに 注意して組み立ててください。

#### パーツの切り取りかた

◆まず、パーツから少し離れた 位置にニッパーの刃を入れ て切り取ります。

パーツを切り離して持ちやすくなったところでゲート 跡の処理に入ります。

❸ニッパーの刃をパーツに密着 させてゲートを切り取れば、 きれいに仕上がります。

※組立図中の 記号説明

で **数値に合わせて** 回転させます。

×2 部品を数値の 個数作ります

※奥までしっかりと、 はめ込みます。

向きに注意して 組み立てる