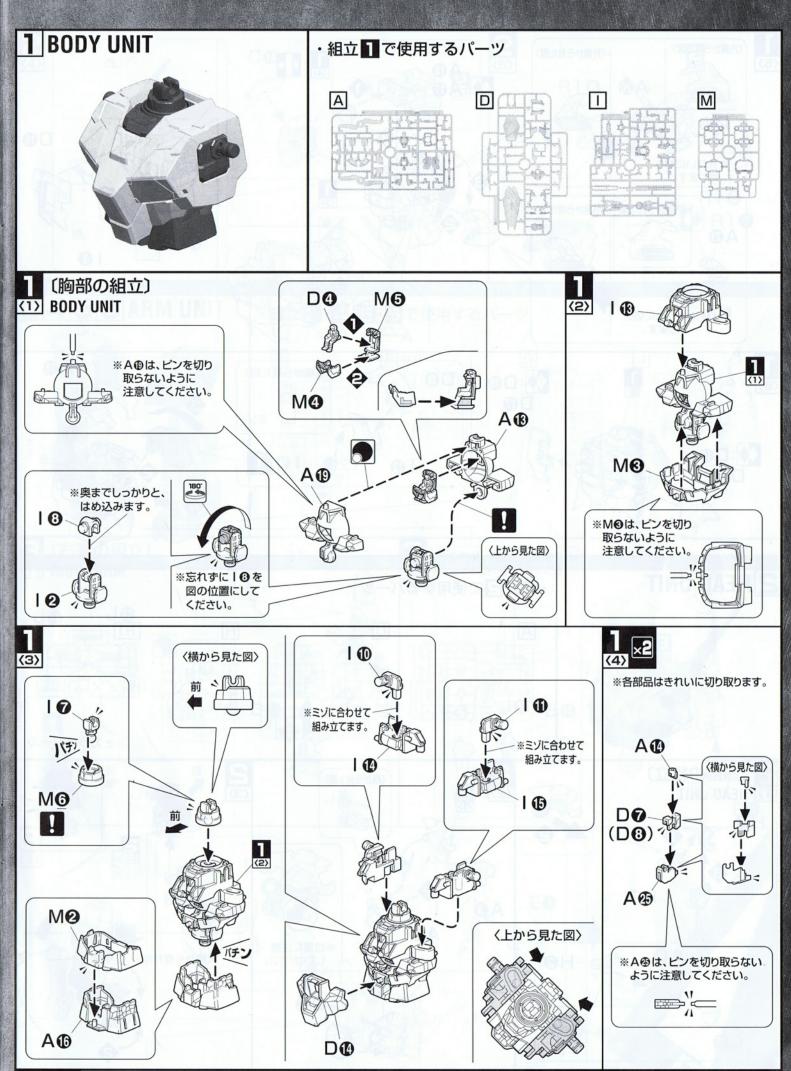

#### 部品の向きに注意してください

※組み立て図中にいのついている部品は、形状や向きに 注意して組み立ててください。

#### パーツの切り取りかた

◆まず、パーツから少し離れた 位置にニッパーの刃を入れ て切り取ります。

パーツを切り離して持ちやすくなったところでゲート 跡の処理に入ります。

❸ニッパーの刃をパーツに密着 させてゲートを切り取れば、 きれいに仕上がります。

※組立図中の 記号説明

で **数値に合わせて** 回転させます。

×2 部品を数値の 個数作ります

※奥までしっかりと、 はめ込みます。

向きに注意して 組み立てる