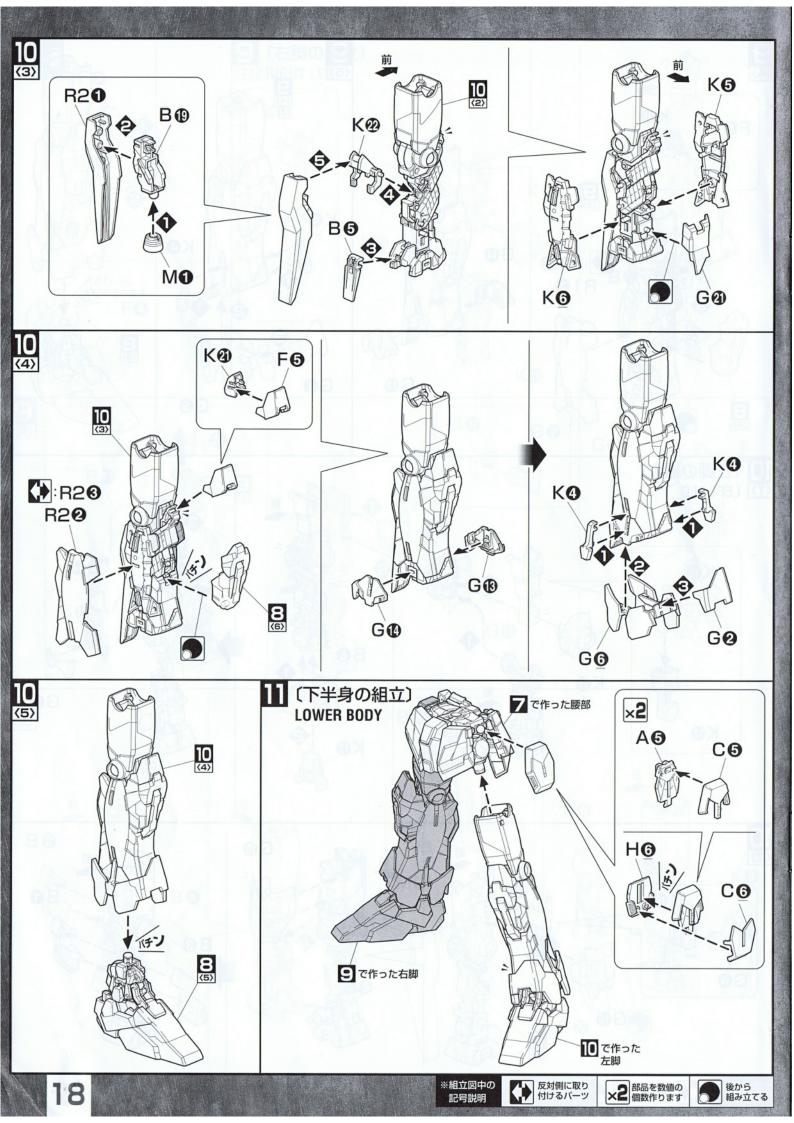

# 組み立て前の基本説明

#### 部品の向きに注意してください

※組み立て図中にいのついている部品は、形状や向きに 注意して組み立ててください。

#### パーツの切り取りかた

◆まず、パーツから少し離れた 位置にニッパーの刃を入れ て切り取ります。

パーツを切り離して持ちやすくなったところでゲート 跡の処理に入ります。

❸ニッパーの刃をパーツに密着 させてゲートを切り取れば、 きれいに仕上がります。

※組立図中の 記号説明

で **数値に合わせて** 回転させます。

×2 部品を数値の 個数作ります

※奥までしっかりと、 はめ込みます。

向きに注意して 組み立てる