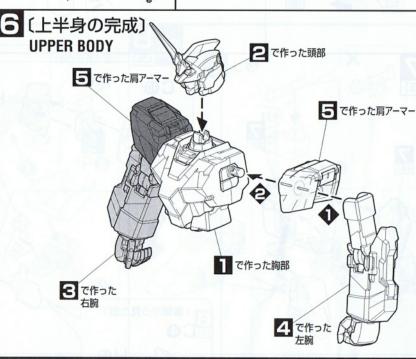

#### パーツの切り取りかた

◆まず、パーツから少し離れた 位置にニッパーの刃を入れ て切り取ります。

パーツを切り離して持ちやすくなったところでゲート 跡の処理に入ります。

❸ニッパーの刃をパーツに密着 させてゲートを切り取れば、 きれいに仕上がります。

※組立図中の 記号説明

で **数値に合わせて** 回転させます。

×2 部品を数値の 個数作ります

※奥までしっかりと、 はめ込みます。

向きに注意して 組み立てる