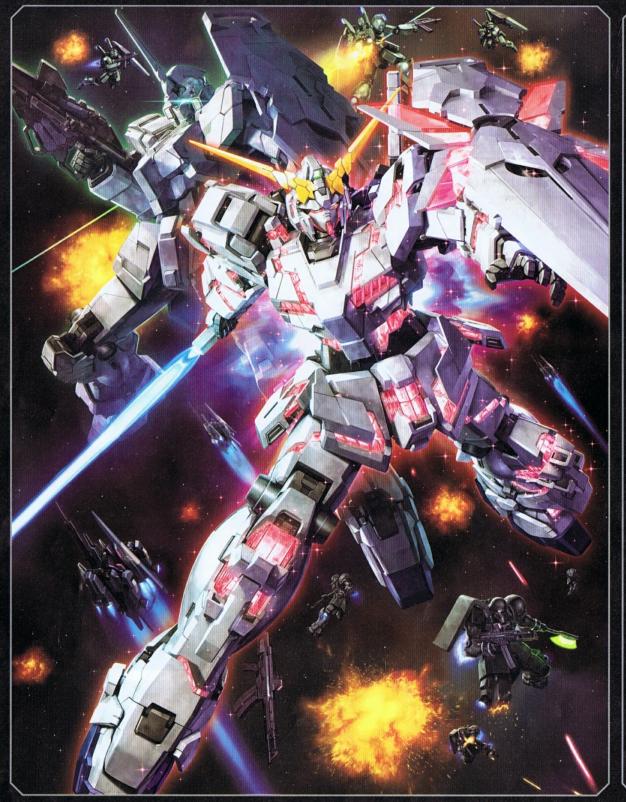

# MOBILE SUIT ELINA - V MODE RX-0 UNICORN GUNDAM PARA DESTROY MODE デストロイモード NT-Dと呼ばれるシステムが発動 カガンダムの真の姿。内部フレー

アストロイモート NT-Dと呼ばれるシステムが発動した、ユニコーンガンダムの真の姿。内部フレームが拡張され、全身の体形が変貌。これに合わせて装甲は継ぎ目から分離し、スライド開放される。NT-D発動時には機体性能、特に機動性能が飛躍的に高まる。このシステムは搭乗者の任意ではなく、特定の条件を満たすことで自動的に発動するが、その条件が何なのかは、いまだ解明されていない。

#### 最終テスト

建造中の工業コロニー〈インダストリアル7〉月側の暗礁宙域。 その静寂な闇の中で、一つの星が瞬く。周辺に漂うデブリの「群 れ」ともいえる高い密度の間を、スラスターの蒼い残光を引き ながら疾駆する白いモビルスーツ。人型機動兵器――兵器と呼 ぶにはためらわれる神秘的な印象をもった純白の機体は、その モチーフとなった神獣の獰猛な性格を体現するかのように、も はや「壁」とも呼ぶに相応しい密度のデブリ群へ恐れることな く加速していく。

自らの力を試しつつ、驚異的な機動性をもって奔放に宙空を 躍る一角獣。その姿を、後に手綱を取ることになる運命の少年、 バナージ・リンクスに感知されていることも知らずに―。

#### デストロイモード・

「墜とせる……!」《クシャトリヤ》のパイロット、マリーダ・クル スは勝算を得た微笑みを浮かべた。敵のパワーは圧倒的だが、 その強すぎる力に振り回されているだけだ。今までそうしてき たように、破壊すべき敵へ意識を集中すればいい。その思惟に 連動したファンネルが白いMSへ殺到し、粒子弾の直撃を確信 したマリーダは再び驚愕する。

白いMSの全身から赤い燐光が輝き、変形……いや、もはや 変身と呼ぶに相応しい、一回り大きくなった巨人がそこにいた からだ。初めて見るMS。しかし、その意匠はまるで一。

謎の少女、オードリー・バーンは静かに強い意志を持って、呟 く。「ガンダム……!」

※写真はイメージです。