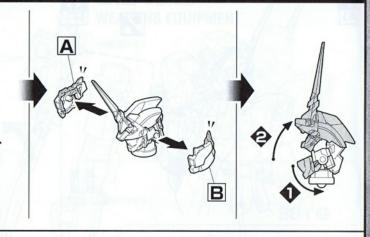

#### (頭部の変形)

※変形させる場合は、可動 アンテナ(C®・C®) に付け替えてください。 ディスプレイ用アンテナ (R1®)を使用する場合は、 どちらのアンテナも取り外 しておいてください。

して開いてください。

# 5 (肩部の変形)