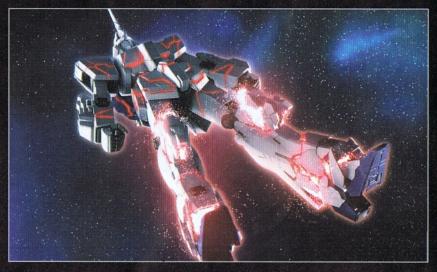

# MOBILE SUIT ELINA - V MODE RX-0 UNICORN GUNDAM PARA DESTROY MODE デストロイモード NT-Dと呼ばれるシステムが発動 カガンダムの真の姿。内部フレー

アストロイモート NT-Dと呼ばれるシステムが発動した、ユニコーンガンダムの真の姿。内部フレームが拡張され、全身の体形が変貌。これに合わせて装甲は継ぎ目から分離し、スライド開放される。NT-D発動時には機体性能、特に機動性能が飛躍的に高まる。このシステムは搭乗者の任意ではなく、特定の条件を満たすことで自動的に発動するが、その条件が何なのかは、いまだ解明されていない。

#### デストロイモード・

「墜とせる……!」《クシャトリヤ》のパイロット、マリーダ・クル スは勝算を得た微笑みを浮かべた。敵のパワーは圧倒的だが、 その強すぎる力に振り回されているだけだ。今までそうしてき たように、破壊すべき敵へ意識を集中すればいい。その思惟に 連動したファンネルが白いMSへ殺到し、粒子弾の直撃を確信 したマリーダは再び驚愕する。

白いMSの全身から赤い燐光が輝き、変形……いや、もはや 変身と呼ぶに相応しい、一回り大きくなった巨人がそこにいた からだ。初めて見るMS。しかし、その意匠はまるで一。

謎の少女、オードリー・バーンは静かに強い意志を持って、呟 く。「ガンダム……!」

※写真はイメージです。