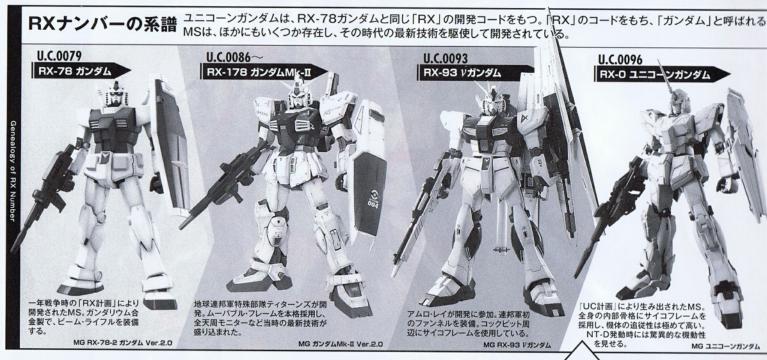

1/100 scale MASTER GRADE RX-0 UNICORN GUNDAM



フル・サイコフレーム実装試作モビルスーツ RX-O「ユニコーンガンダム」 1/100スケール マスターグレードモデル





『シャアの反乱』より3年が経過したU.C.0096。地球連邦政府の腐敗は進み、世界のねじれ は修正されることなく、人類の革新 "ニュータイプ" という希望は、人々から忘れ去られようとし ていた。『機動戦士ガンダムUC』はそんな平穏と停滞が漂う宇宙から始まる。ここではバナー ジとユニコーンガンダムの活躍の舞台となる U.C.0096 の情勢と歴史、そして物語のもうひと つの主役でもある、モビルスーツ(MS)について紹介していこう。

**歴史的舞台** 宇宙世紀は、アースノイドとスペースノイドとの間に生まれた紛争の歴史でもある。地球連邦政府とジオン勢力との戦いが続いている。

U.C.0001

ラプラス事件

■『機動戦士ガンダムUC』 ■『機動戦士ガンダム』

U.C.0079-0080

一年戦争

U.C.0087-0088

グリプス戦役 第一次ネオ・ジオン戦争(ハマーン戦争)

■『機動戦士Zガンダム

■『機動戦士ガンダムZZ』

ハマーン・カーン ザビ家の生き残りミネバの摂政として、ジ オンの再興を掲げる。エゥーゴ、ティタ・ ズと戦いを繰り広げた。

U.C.0093

第二次ネオ・ジオン戦争(シャアの反乱)

■『機動戦士ガンダム 逆襲のシャア』 シャア・アズナブル

ジオン・ズム・ダイクンの息子とし 地球へアクシズを落とす作戦 を敢行。

U.C.0096

〈インダストリアルフ〉における武力衝突

■『機動戦士ガンダムUC』

フル・フロンタル 『シャアの再来』と呼ばれ、ネオ・ ジオン軍残党『袖付き』をまとめ 上げる謎の人物。







# STORY X N-1/-

宇宙世紀0096年。『シャアの反乱』から3年、工業コロ ニー 〈インダストリアル7〉 に住むバナージ・リンクスは、オード リー・バーンと名乗る謎の少女と出会う。戦争の火種となるビ スト財団とネオ・ジオン軍残党組織『袖付き』による、『ラプラ スの箱』の取引を止めようと行動しているという彼女に対し、 協力するバナージ。しかし、同じく取引の阻止のため乗り込ん できた地球連邦軍と『袖付き』との戦闘により、コロニーは戦 場と化してしまう。オードリーを探して戦火を走り抜けるバナージ は、『ラプラスの箱』の鍵となる純白のモビルスーツ、ユニコーン ガンダムと運命的な出会いを果たす。

『ラプラスの箱』とは何か、それが抱く秘密とは何か・・・・・。 宇宙世紀100年の呪いが今、解かれようとしていた。



# MOBILE SUIT ELINA - V MODE RX-0 UNICORN GUNDAM PARA DESTROY MODE デストロイモード NT-Dと呼ばれるシステムが発動 カガンダムの真の姿。内部フレー



アストロイモート NT-Dと呼ばれるシステムが発動した、ユニコーンガンダムの真の姿。内部フレームが拡張され、全身の体形が変貌。これに合わせて装甲は継ぎ目から分離し、スライド開放される。NT-D発動時には機体性能、特に機動性能が飛躍的に高まる。このシステムは搭乗者の任意ではなく、特定の条件を満たすことで自動的に発動するが、その条件が何なのかは、いまだ解明されていない。

#### E.F.S.F. Side Mobile Suit

## RGZ-95 ReZEL yen

Zガンダムの量産を目的に開発されたRGZ(リファイン・ガンダム・ゼ -タ)シリーズの1機。変形機構はMSA-005メタスの方式に差し戻 すことで簡略化。さらに一