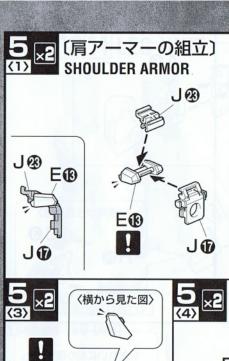

# 組み立て前の基本説明

#### 部品の向きに注意してください

※組み立て図中にいのついている部品は、形状や向きに 注意して組み立ててください。

#### パーツの切り取りかた

◆まず、パーツから少し離れた 位置にニッパーの刃を入れ て切り取ります。

パーツを切り離して持ちやすくなったところでゲート 跡の処理に入ります。

❸ニッパーの刃をパーツに密着 させてゲートを切り取れば、 きれいに仕上がります。

※組立図中の 記号説明

で **数値に合わせて** 回転させます。

×2 部品を数値の 個数作ります

※奥までしっかりと、 はめ込みます。

向きに注意して 組み立てる