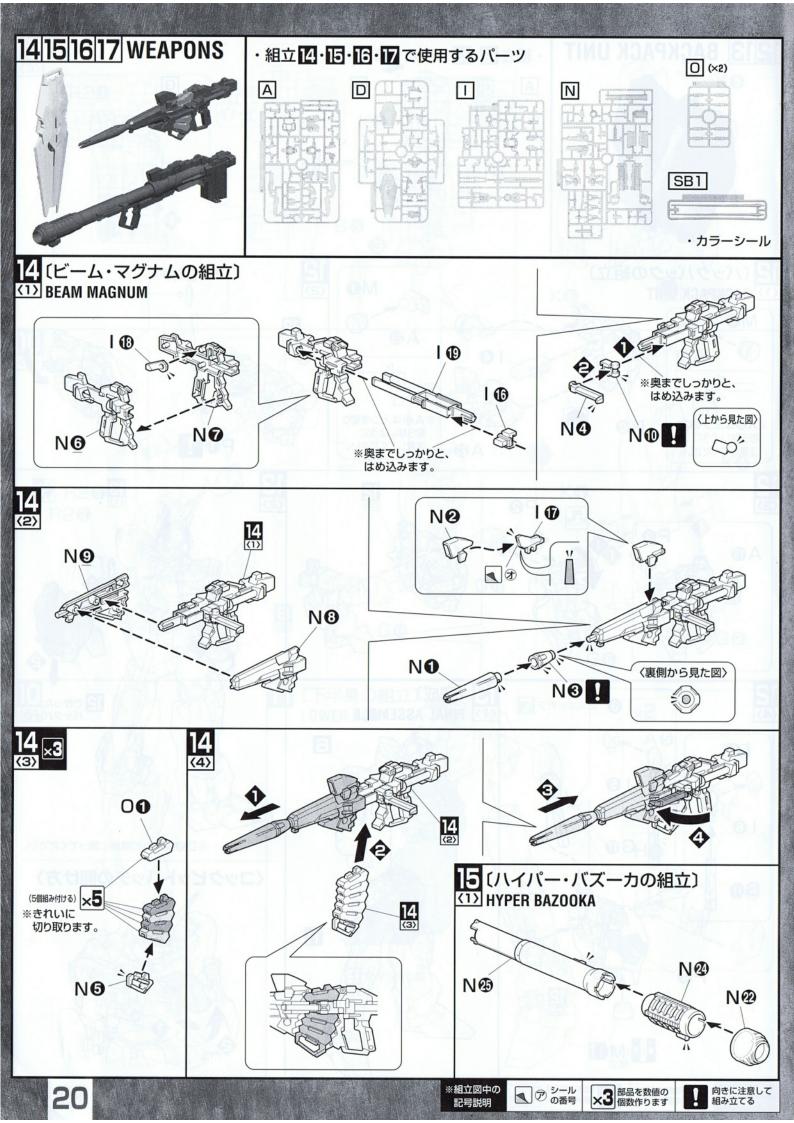

# 組み立て前の基本説明

#### 部品の向きに注意してください

※組み立て図中にいのついている部品は、形状や向きに 注意して組み立ててください。

#### パーツの切り取りかた

◆まず、パーツから少し離れた 位置にニッパーの刃を入れ て切り取ります。

パーツを切り離して持ちやすくなったところでゲート 跡の処理に入ります。

❸ニッパーの刃をパーツに密着 させてゲートを切り取れば、 きれいに仕上がります。

※組立図中の 記号説明

で **数値に合わせて** 回転させます。

×2 部品を数値の 個数作ります

※奥までしっかりと、 はめ込みます。

向きに注意して 組み立てる