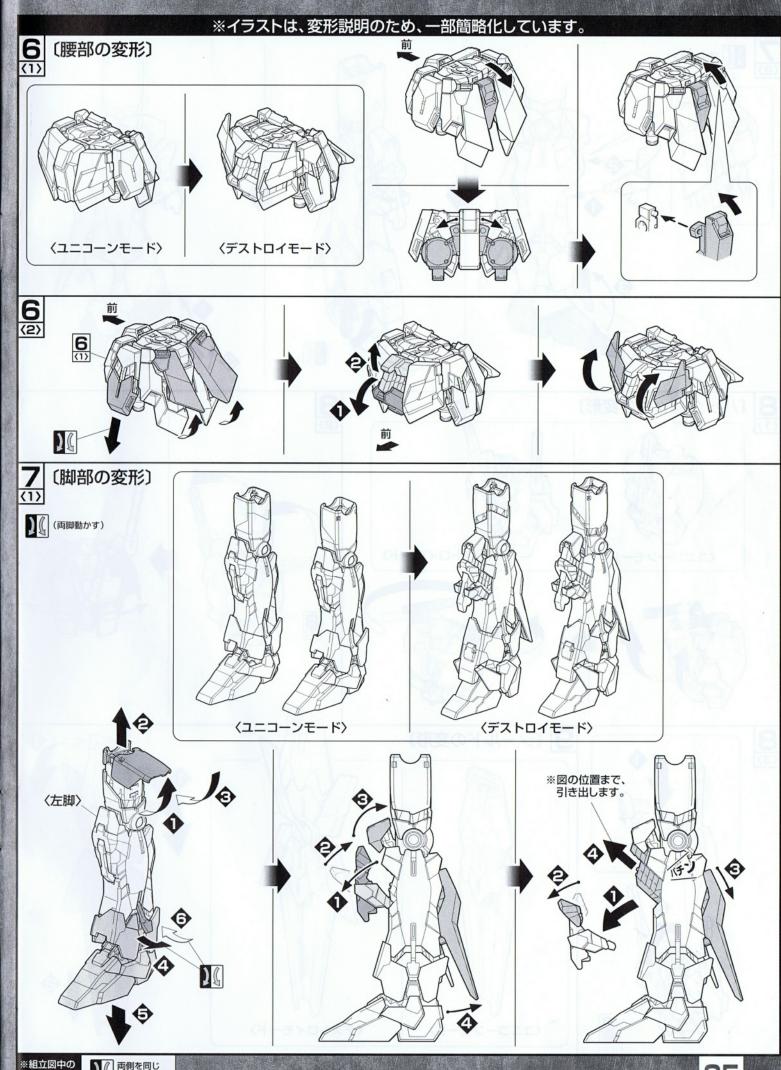

### ※イラストは、変形説明のため、一部簡略化しています。

3

#### (頭部の変形)

※変形させる場合は、可動 アンテナ(C®・C®) に付け替えてください。 ディスプレイ用アンテナ (R1®)を使用する場合は、 どちらのアンテナも取り外 しておいてください。

して開いてください。

# 5 (肩部の変形)