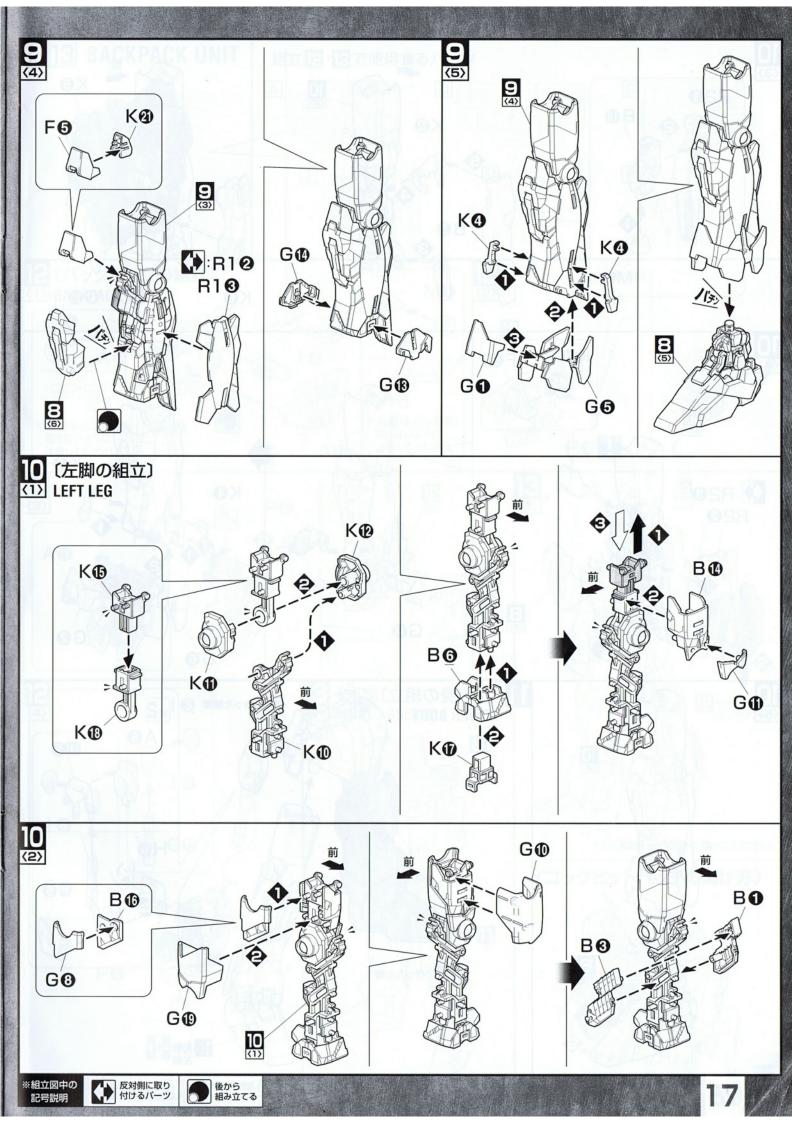

# 組み立て前の基本説明

#### 部品の向きに注意してください

※組み立て図中にいのついている部品は、形状や向きに 注意して組み立ててください。

#### パーツの切り取りかた

◆まず、パーツから少し離れた 位置にニッパーの刃を入れ て切り取ります。

パーツを切り離して持ちやすくなったところでゲート 跡の処理に入ります。

❸ニッパーの刃をパーツに密着 させてゲートを切り取れば、 きれいに仕上がります。

※組立図中の 記号説明

で **数値に合わせて** 回転させます。

×2 部品を数値の 個数作ります

※奥までしっかりと、 はめ込みます。

向きに注意して 組み立てる