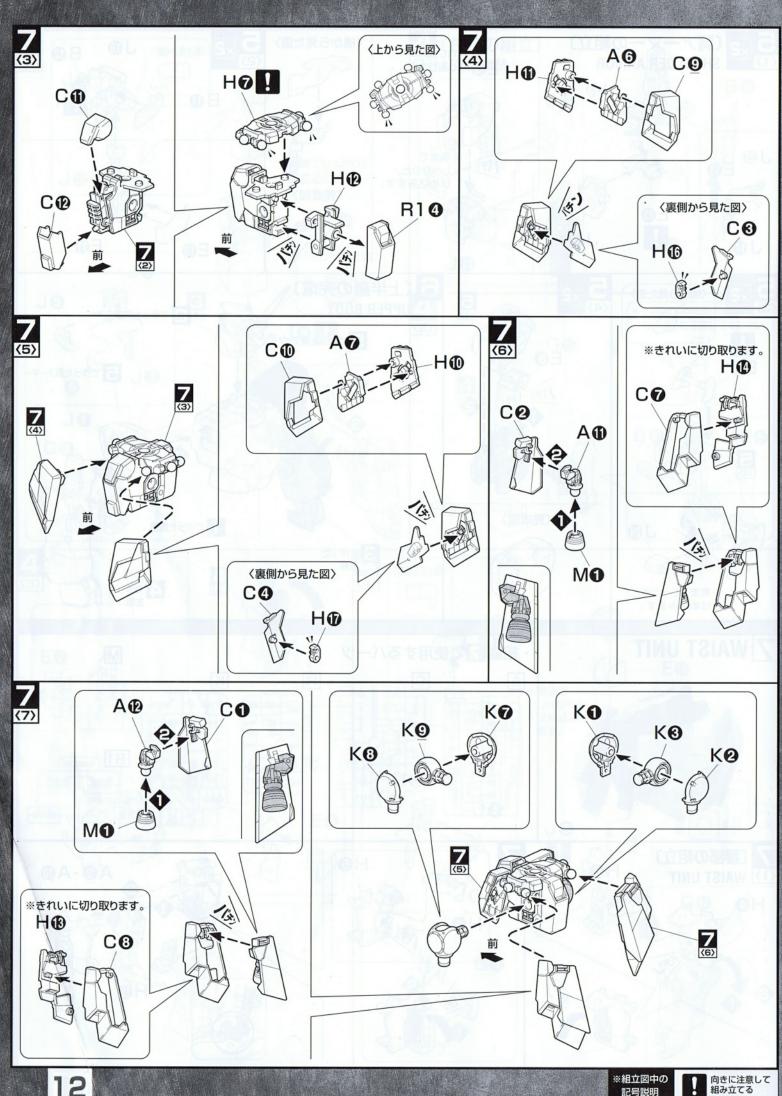

#### 部品の向きに注意してください

※組み立て図中にいのついている部品は、形状や向きに 注意して組み立ててください。

#### パーツの切り取りかた

◆まず、パーツから少し離れた 位置にニッパーの刃を入れ て切り取ります。

パーツを切り離して持ちやすくなったところでゲート 跡の処理に入ります。

❸ニッパーの刃をパーツに密着 させてゲートを切り取れば、 きれいに仕上がります。

※組立図中の 記号説明

で **数値に合わせて** 回転させます。

×2 部品を数値の 個数作ります

※奥までしっかりと、 はめ込みます。

向きに注意して 組み立てる