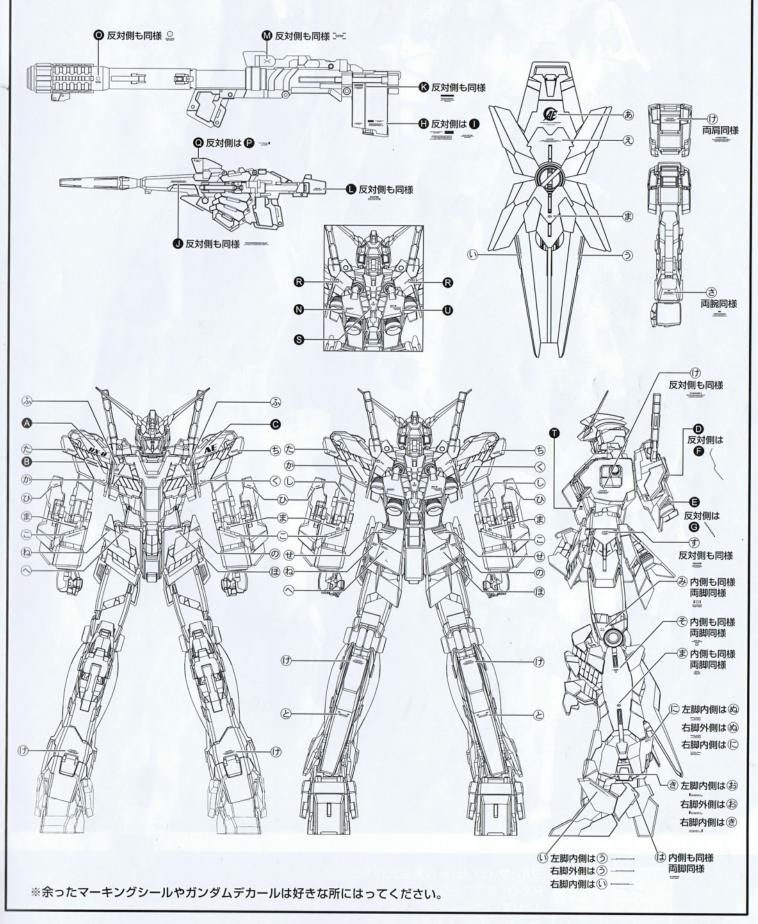

#### Seal

下の図を見て、マーキングシールやガンダムデカールの 〈シール〉 貼る位置を確認してください。

マーキングシールは「ひらがなの黒文字」、ガンダムデカールは 「アルファベットの白文字」で表記してあります。

#### 【ガンダムデカールの貼りかた】

1.転写するマークを大まかに切ります。

2.転写する場所に軽く押さえ、ボールペン等の先の丸い物で上から軽くこすりつけます。

3.シート部分を静かにはがし、転写していない部分があれば、もう一度転写していない 部分をこすります。

このマーキングシール及びガンダムデカールはプラモデルオリジナルのものです。 貼り指示は一例ですのでイメージに合わせてお貼りください。

フル・サイコフレーム実装試作モビルスーツ RX-0「ユニコーンガンダム」 1/100スケール マスターグレードモデル