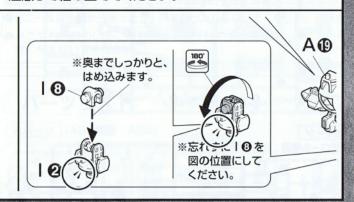

#### パーツの切り取りかた

◆まず、パーツから少し離れた 位置にニッパーの刃を入れ て切り取ります。

パーツを切り離して持ちやすくなったところでゲート 跡の処理に入ります。

❸ニッパーの刃をパーツに密着 させてゲートを切り取れば、 きれいに仕上がります。

※組立図中の 記号説明

で **数値に合わせて** 回転させます。

×2 部品を数値の 個数作ります

※奥までしっかりと、 はめ込みます。

向きに注意して 組み立てる