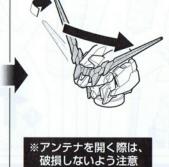

#### (頭部の変形)

※変形させる場合は、可動 アンテナ(C®・C®) に付け替えてください。 ディスプレイ用アンテナ (R1®)を使用する場合は、 どちらのアンテナも取り外 しておいてください。

して開いてください。