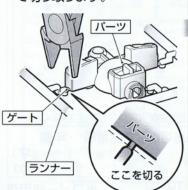

#### パーツの切り取りかた

◆まず、パーツから少し離れた 位置にニッパーの刃を入れ て切り取ります。

パーツを切り離して持ちやすくなったところでゲート 跡の処理に入ります。

❸ニッパーの刃をパーツに密着 させてゲートを切り取れば、 きれいに仕上がります。

※組立図中の 記号説明

で **数値に合わせて** 回転させます。

×2 部品を数値の 個数作ります

※奥までしっかりと、 はめ込みます。