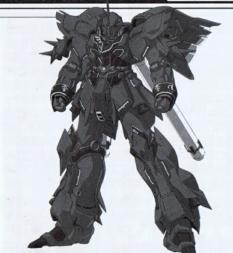

# MOBILE SUIT ELINA - V MODE RX-0 UNICORN GUNDAM PARA DESTROY MODE デストロイモード NT-Dと呼ばれるシステムが発動 カガンダムの真の姿。内部フレー

アストロイモート NT-Dと呼ばれるシステムが発動した、ユニコーンガンダムの真の姿。内部フレームが拡張され、全身の体形が変貌。これに合わせて装甲は継ぎ目から分離し、スライド開放される。NT-D発動時には機体性能、特に機動性能が飛躍的に高まる。このシステムは搭乗者の任意ではなく、特定の条件を満たすことで自動的に発動するが、その条件が何なのかは、いまだ解明されていない。