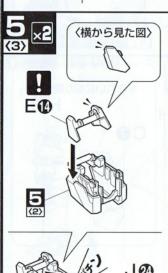

#### パーツの切り取りかた

◆まず、パーツから少し離れた 位置にニッパーの刃を入れ て切り取ります。

パーツを切り離して持ちやすくなったところでゲート 跡の処理に入ります。

❸ニッパーの刃をパーツに密着 させてゲートを切り取れば、 きれいに仕上がります。

※組立図中の 記号説明

で **数値に合わせて** 回転させます。

×2 部品を数値の 個数作ります

※奥までしっかりと、 はめ込みます。

向きに注意して 組み立てる