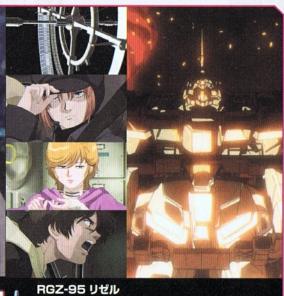

## RGZ-95 ReZEL yen

Zガンダムの量産を目的に開発されたRGZ(リファイン・ガンダム・ゼ -タ)シリーズの1機。変形機構はMSA-005メタスの方式に差し戻 すことで簡略化。さらに一部内装をジェガンと共有化させることでコ ストダウンに成功している。結果、ジム&ジェガン系MSの系譜として は初の可変MSとなった。

ジェガンのバリエーション機の一つ である。増加装甲とスラスターの 追加によって総体的な性能向上が 図られている他、ジムIIの運用思想を引き継ぎ、両肩に支援用のミ サイル・ランチャー・ユニット(3連 装ミサイル・ボッド)を装備している。