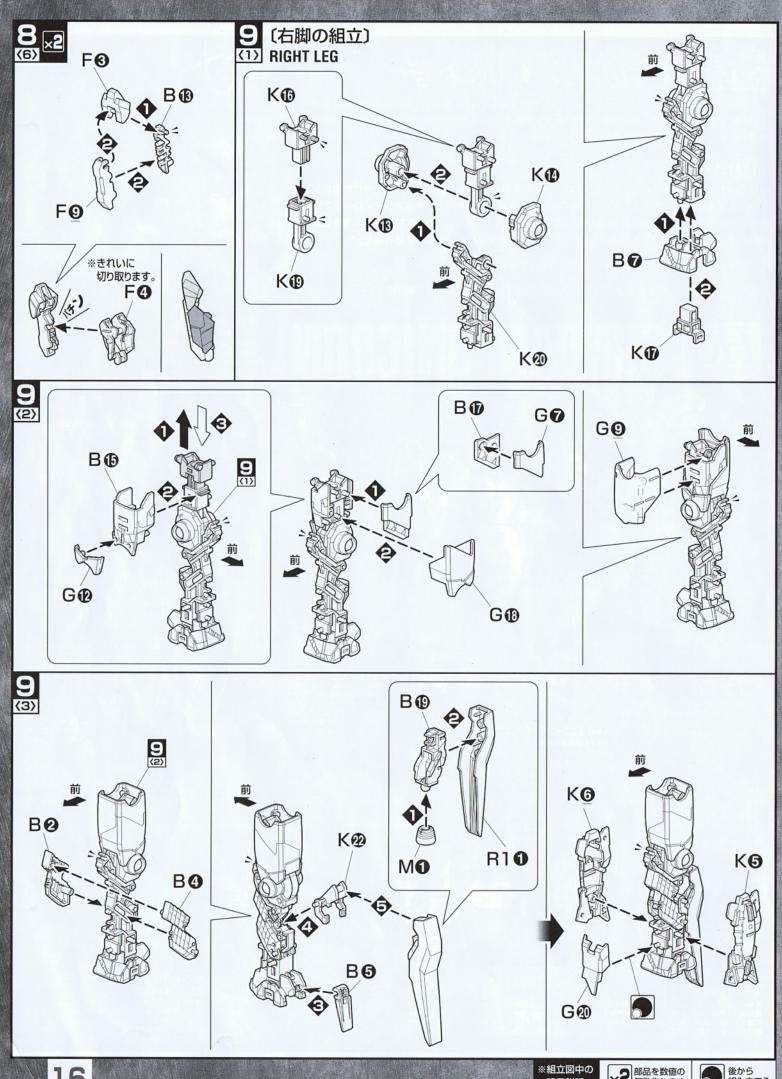

#### 部品の向きに注意してください

※組み立て図中にいのついている部品は、形状や向きに 注意して組み立ててください。

#### パーツの切り取りかた

◆まず、パーツから少し離れた 位置にニッパーの刃を入れ て切り取ります。

パーツを切り離して持ちやすくなったところでゲート 跡の処理に入ります。

❸ニッパーの刃をパーツに密着 させてゲートを切り取れば、 きれいに仕上がります。

※組立図中の 記号説明

で **数値に合わせて** 回転させます。

×2 部品を数値の 個数作ります

※奥までしっかりと、 はめ込みます。

向きに注意して 組み立てる