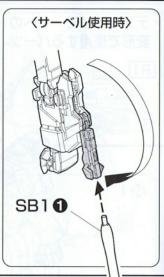

SB1パーツ (スチロール樹脂: PS)

4 D 00 100 0 1 0

Kパーツ (ABS樹脂: ABS)

0 0 0

Nパーツ (スチロール樹脂: PS) 0 0 0 0 0 0 00 O P D 2 B 0

R2パーツ (スチロール樹脂: PS)

カラーシール……1枚 マーキングシール……1枚 ガンダムデカール……1枚

《お買い上げのお客様へ》部品をこわしたり、なくした時は、「部品注文カード」に必要な部品の記号/番号/数量をはっ きり書いて切り取り、郵便局で定額小為替をお買い求めいただき、封書 (裏面に必ず、お客様のお名前、年齢、ご住所を 明記してください。)にて下記までお申し込みください。なお、やむをえず部品注文カードをご使用できない場合には発 送が遅れる場合がございます。ご了承ください。又、部品注文カードはコピー (拡大含む)での使用も可能です。代金は、 料金表通りです。定額小為替は無記入(白紙)で同封してください。なお、部品の形状・重量で郵送料に週不足が生じる ときがあります。部品発送の際に表記額を超える時は不足分を請求、表記額未満の時には残額をお返しいたします。また、 在庫がない場合には注文をお断りする場合がございます。その際は、お送り頂きました代金(為替)を返送いたします。 但し、それ以外に掛かった手数料等は、お客様負担になりますので、ご了承の程、何卒よろしくお願い致します。もし部品 に不良品がございましたら、その部品を切り取り、商品名を書いて、下記まで封書にてお送りください。良品と交換させて いただきます。ご記入頂きました個人情報につきましては、商品・部品の発送及び情報の提供以外には使用いたしません。 部品注文の方法は、HPでもご紹介しております。詳しくはhttp://bandai-hobby.netより▶お客様へ▶相談センター のお知らせ▶「■部品が必要になったらこちらのページをご覧ください。」をご参照ください。