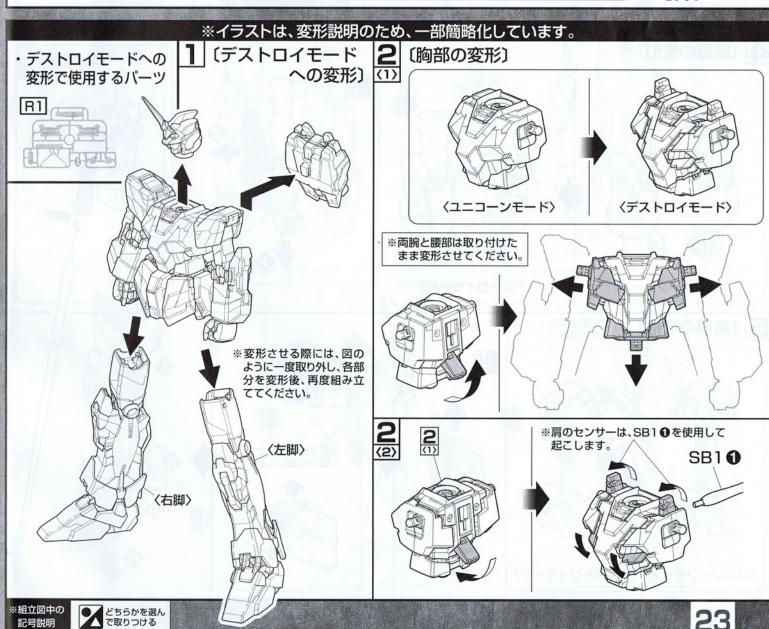

# MOBILE SUIT ELINA - V MODE RX-0 UNICORN GUNDAM PARA DESTROY MODE デストロイモード NT-Dと呼ばれるシステムが発動 カガンダムの真の姿。内部フレー

アストロイモート NT-Dと呼ばれるシステムが発動した、ユニコーンガンダムの真の姿。内部フレームが拡張され、全身の体形が変貌。これに合わせて装甲は継ぎ目から分離し、スライド開放される。NT-D発動時には機体性能、特に機動性能が飛躍的に高まる。このシステムは搭乗者の任意ではなく、特定の条件を満たすことで自動的に発動するが、その条件が何なのかは、いまだ解明されていない。

### ※イラストは、変形説明のため、一部簡略化しています。

3

#### (頭部の変形)

※変形させる場合は、可動 アンテナ(C®・C®) に付け替えてください。 ディスプレイ用アンテナ (R1®)を使用する場合は、 どちらのアンテナも取り外 しておいてください。

して開いてください。

# 5 (肩部の変形)