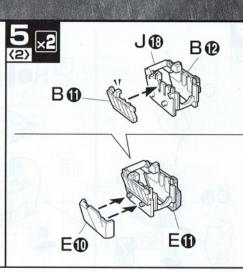

#### パーツの切り取りかた

◆まず、パーツから少し離れた 位置にニッパーの刃を入れ て切り取ります。

パーツを切り離して持ちやすくなったところでゲート 跡の処理に入ります。

❸ニッパーの刃をパーツに密着 させてゲートを切り取れば、 きれいに仕上がります。

※組立図中の 記号説明

で **数値に合わせて** 回転させます。

×2 部品を数値の 個数作ります

※奥までしっかりと、 はめ込みます。

向きに注意して 組み立てる