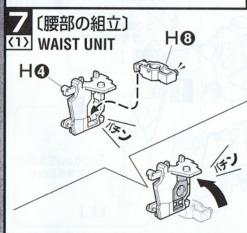

#### 部品の向きに注意してください

※組み立て図中にいのついている部品は、形状や向きに 注意して組み立ててください。

#### パーツの切り取りかた

◆まず、パーツから少し離れた 位置にニッパーの刃を入れ て切り取ります。

パーツを切り離して持ちやすくなったところでゲート 跡の処理に入ります。

❸ニッパーの刃をパーツに密着 させてゲートを切り取れば、 きれいに仕上がります。

※組立図中の 記号説明

で **数値に合わせて** 回転させます。

×2 部品を数値の 個数作ります

※奥までしっかりと、 はめ込みます。

向きに注意して 組み立てる