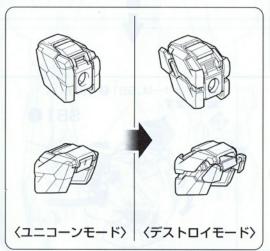

# MOBILE SUIT ELINA - V MODE RX-0 UNICORN GUNDAM PARA DESTROY MODE デストロイモード NT-Dと呼ばれるシステムが発動 カガンダムの真の姿。内部フレー

アストロイモート NT-Dと呼ばれるシステムが発動した、ユニコーンガンダムの真の姿。内部フレームが拡張され、全身の体形が変貌。これに合わせて装甲は継ぎ目から分離し、スライド開放される。NT-D発動時には機体性能、特に機動性能が飛躍的に高まる。このシステムは搭乗者の任意ではなく、特定の条件を満たすことで自動的に発動するが、その条件が何なのかは、いまだ解明されていない。