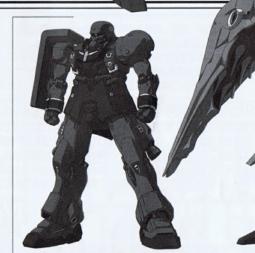

FULL PSYCHO-FRAME PROTOTYPE MOBILE SUIT

1/100 scale MASTER GRADE RX-0 UNICORN GUNDAM

フル・サイコフレーム実装試作モビルスーツ RX-O「ユニコーンガンダム」 1/100スケール マスターグレードモデル

『シャアの反乱』より3年が経過したU.C.0096。地球連邦政府の腐敗は進み、世界のねじれ は修正されることなく、人類の革新 "ニュータイプ" という希望は、人々から忘れ去られようとし ていた。『機動戦士ガンダムUC』はそんな平穏と停滞が漂う宇宙から始まる。ここではバナー ジとユニコーンガンダムの活躍の舞台となる U.C.0096 の情勢と歴史、そして物語のもうひと つの主役でもある、モビルスーツ(MS)について紹介していこう。

# MOBILE SUIT ELINA - V MODE RX-0 UNICORN GUNDAM PARA DESTROY MODE デストロイモード NT-Dと呼ばれるシステムが発動 カガンダムの真の姿。内部フレー

アストロイモート NT-Dと呼ばれるシステムが発動した、ユニコーンガンダムの真の姿。内部フレームが拡張され、全身の体形が変貌。これに合わせて装甲は継ぎ目から分離し、スライド開放される。NT-D発動時には機体性能、特に機動性能が飛躍的に高まる。このシステムは搭乗者の任意ではなく、特定の条件を満たすことで自動的に発動するが、その条件が何なのかは、いまだ解明されていない。