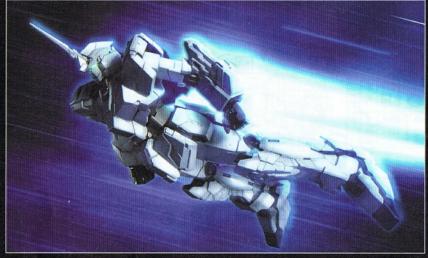

# MOBILE SUIT ELINA - V MODE RX-0 UNICORN GUNDAM PARA DESTROY MODE デストロイモード NT-Dと呼ばれるシステムが発動 カガンダムの真の姿。内部フレー

アストロイモート NT-Dと呼ばれるシステムが発動した、ユニコーンガンダムの真の姿。内部フレームが拡張され、全身の体形が変貌。これに合わせて装甲は継ぎ目から分離し、スライド開放される。NT-D発動時には機体性能、特に機動性能が飛躍的に高まる。このシステムは搭乗者の任意ではなく、特定の条件を満たすことで自動的に発動するが、その条件が何なのかは、いまだ解明されていない。

#### 最終テスト

建造中の工業コロニー〈インダストリアル7〉月側の暗礁宙域。 その静寂な闇の中で、一つの星が瞬く。周辺に漂うデブリの「群 れ」ともいえる高い密度の間を、スラスターの蒼い残光を引き ながら疾駆する白いモビルスーツ。人型機動兵器――兵器と呼 ぶにはためらわれる神秘的な印象をもった純白の機体は、その モチーフとなった神獣の獰猛な性格を体現するかのように、も はや「壁」とも呼ぶに相応しい密度のデブリ群へ恐れることな く加速していく。

自らの力を試しつつ、驚異的な機動性をもって奔放に宙空を 躍る一角獣。その姿を、後に手綱を取ることになる運命の少年、 バナージ・リンクスに感知されていることも知らずに―。