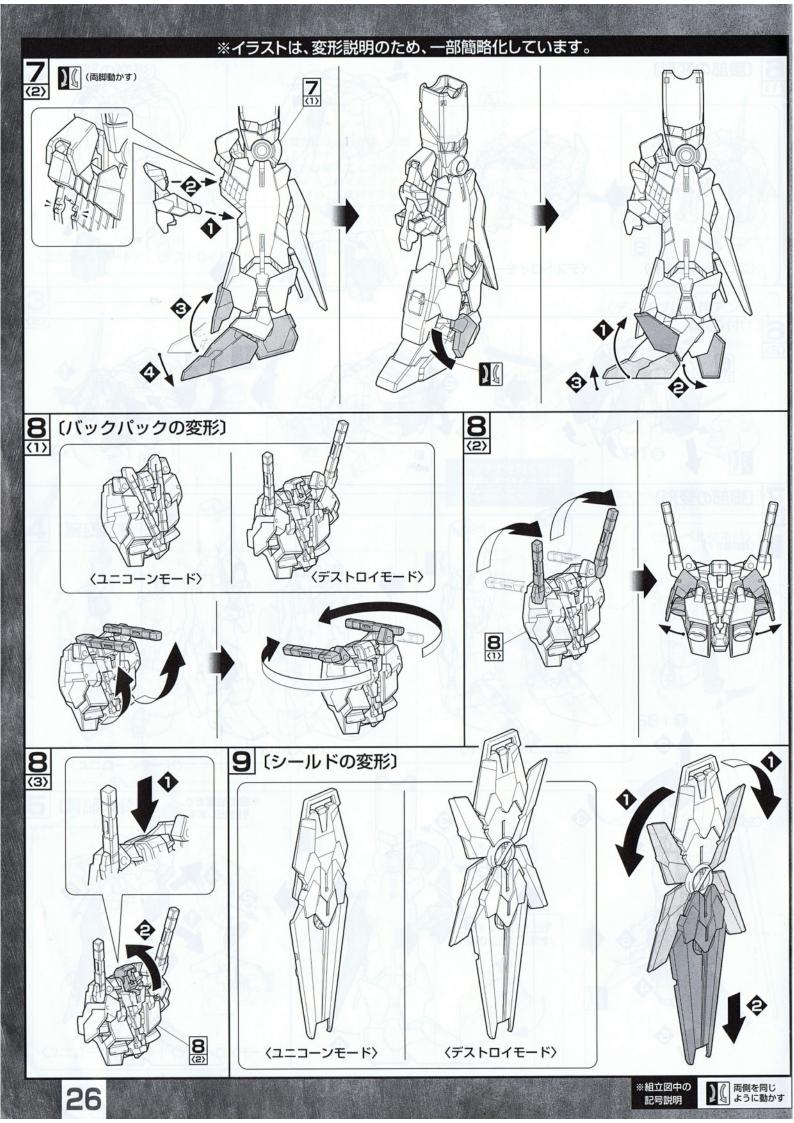

### ※イラストは、変形説明のため、一部簡略化しています。

3

#### (頭部の変形)

※変形させる場合は、可動 アンテナ(C®・C®) に付け替えてください。 ディスプレイ用アンテナ (R1®)を使用する場合は、 どちらのアンテナも取り外 しておいてください。

して開いてください。

# 5 (肩部の変形)