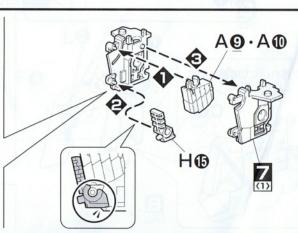

#### 部品の向きに注意してください

※組み立て図中にいのついている部品は、形状や向きに 注意して組み立ててください。

#### パーツの切り取りかた

◆まず、パーツから少し離れた 位置にニッパーの刃を入れ て切り取ります。

パーツを切り離して持ちやすくなったところでゲート 跡の処理に入ります。

❸ニッパーの刃をパーツに密着 させてゲートを切り取れば、 きれいに仕上がります。

※組立図中の 記号説明

で **数値に合わせて** 回転させます。

×2 部品を数値の 個数作ります

※奥までしっかりと、 はめ込みます。

向きに注意して 組み立てる