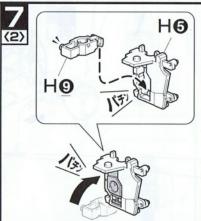

#### 部品の向きに注意してください

※組み立て図中にいのついている部品は、形状や向きに 注意して組み立ててください。

#### パーツの切り取りかた

◆まず、パーツから少し離れた 位置にニッパーの刃を入れ て切り取ります。

パーツを切り離して持ちやすくなったところでゲート 跡の処理に入ります。

❸ニッパーの刃をパーツに密着 させてゲートを切り取れば、 きれいに仕上がります。

※組立図中の 記号説明

で **数値に合わせて** 回転させます。

×2 部品を数値の 個数作ります

※奥までしっかりと、 はめ込みます。

向きに注意して 組み立てる