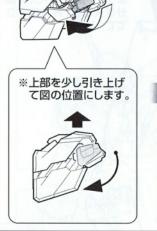

セット。ロンド・ベルのマークや、組み合わせ可能な機体番号などを再現可能なマーキングシールも付属。

AMS-129 ギラ・ズール (1/144 HGUC) ビーム・マシンガン、ビーム・ホーク、ハンド・ グレネード、シュツルム・ファウストなど特 徳的な武装をセット。エングレービングや 部隊マークをシールで再現。



#### -ジ・リンクス

ハアージ・リンク人 本編の主人公。スペースコロ ニー〈インダストリアルフ〉の アナハイム・エレクトロニクス 工業専門学校に通う学生。 謎の少女オードリー・バーン と出会い「ラブラスの箱」を 巡る事件に巻き込まれていく。

#### オードリー・バーン

る一ドリー・ハーシ 本編のヒロイン。「袖付き」と呼ばれる反政府組 織の要人。ある目的のため〈インダストリアルア〉 に潜入し、命の危険に瀕したところをバナージに 助けられ、運命が変わっていく。



#### マリーダ・クルス

「袖付き」と呼ばれる反 政府組織に所属し、MS クシャトリヤを駆る女性



# NZ-666 クシャトリヤ (1/144 HGUC)

イ材の巨大なパインダーを支えるアームは、フレキシ ブルに可動し、様々な位置で確実に保持・ロックする 機構を採用。サブ・アーム、ファンネル、ビーム・サー ベルなどの武装も装備。全身をパインダーで包み込 む収納形態も再現可能



















### ※イラストは、変形説明のため、一部簡略化しています。

3

#### (頭部の変形)



※変形させる場合は、可動 アンテナ(C®・C®) に付け替えてください。 ディスプレイ用アンテナ (R1®)を使用する場合は、 どちらのアンテナも取り外 しておいてください。









して開いてください。











# 5 (肩部の変形)















#### Seal

下の図を見て、マーキングシールやガンダムデカールの 〈シール〉 貼る位置を確認してください。

マーキングシールは「ひらがなの黒文字」、ガンダムデカールは 「アルファベットの白文字」で表記してあります。

#### 【ガンダムデカールの貼りかた】

1.転写するマークを大まかに切ります。

2.転写する場所に軽く押さえ、ボールペン等の先の丸い物で上から軽くこすりつけます。

3.シート部分を静かにはがし、転写していない部分があれば、もう一度転写していない 部分をこすります。

このマーキングシール及びガンダムデカールはプラモデルオリジナルのものです。 貼り指示は一例ですのでイメージに合わせてお貼りください。









フル・サイコフレーム実装試作モビルスーツ RX-0「ユニコーンガンダム」 1/100スケール マスターグレードモデル