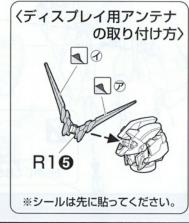

#### (頭部の変形)

※変形させる場合は、可動 アンテナ(C®・C®) に付け替えてください。 ディスプレイ用アンテナ (R1®)を使用する場合は、 どちらのアンテナも取り外 しておいてください。

して開いてください。