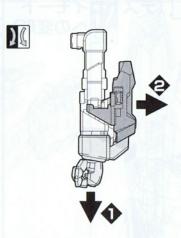

#### パーツの切り取りかた

◆まず、パーツから少し離れた 位置にニッパーの刃を入れ て切り取ります。

パーツを切り離して持ちやすくなったところでゲート 跡の処理に入ります。

❸ニッパーの刃をパーツに密着 させてゲートを切り取れば、 きれいに仕上がります。

※組立図中の 記号説明

で **数値に合わせて** 回転させます。

×2 部品を数値の 個数作ります

※奥までしっかりと、 はめ込みます。

向きに注意して 組み立てる