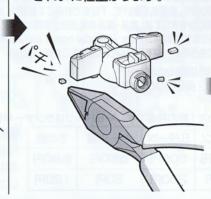

#### パーツの切り取りかた

◆まず、パーツから少し離れた 位置にニッパーの刃を入れ て切り取ります。

パーツを切り離して持ちやすくなったところでゲート 跡の処理に入ります。

❸ニッパーの刃をパーツに密着 させてゲートを切り取れば、 きれいに仕上がります。

※組立図中の 記号説明

で **数値に合わせて** 回転させます。

×2 部品を数値の 個数作ります

※奥までしっかりと、 はめ込みます。