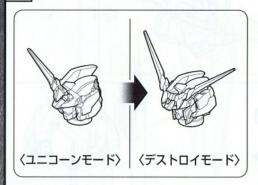

# MOBILE SUIT ELINA - V MODE RX-0 UNICORN GUNDAM PARA DESTROY MODE デストロイモード NT-Dと呼ばれるシステムが発動 カガンダムの真の姿。内部フレー

アストロイモート NT-Dと呼ばれるシステムが発動した、ユニコーンガンダムの真の姿。内部フレームが拡張され、全身の体形が変貌。これに合わせて装甲は継ぎ目から分離し、スライド開放される。NT-D発動時には機体性能、特に機動性能が飛躍的に高まる。このシステムは搭乗者の任意ではなく、特定の条件を満たすことで自動的に発動するが、その条件が何なのかは、いまだ解明されていない。