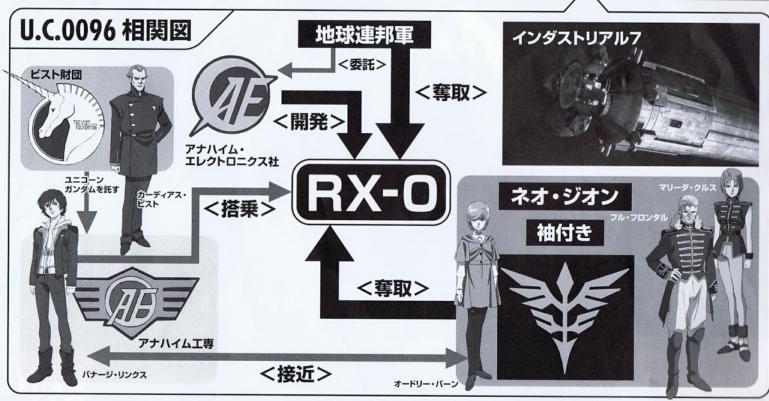

〈インダストリアルフ〉における武力衝突

■『機動戦士ガンダムUC』

フル・フロンタル 『シャアの再来』と呼ばれ、ネオ・ ジオン軍残党『袖付き』をまとめ 上げる謎の人物。

# STORY X N-1/-

宇宙世紀0096年。『シャアの反乱』から3年、工業コロ ニー 〈インダストリアル7〉 に住むバナージ・リンクスは、オード リー・バーンと名乗る謎の少女と出会う。戦争の火種となるビ スト財団とネオ・ジオン軍残党組織『袖付き』による、『ラプラ スの箱』の取引を止めようと行動しているという彼女に対し、 協力するバナージ。しかし、同じく取引の阻止のため乗り込ん できた地球連邦軍と『袖付き』との戦闘により、コロニーは戦 場と化してしまう。オードリーを探して戦火を走り抜けるバナージ は、『ラプラスの箱』の鍵となる純白のモビルスーツ、ユニコーン ガンダムと運命的な出会いを果たす。

# ISN-068 SINANJU 27292

・フロンタルが駆るMS。「シャアの再来」と呼ばれる彼のため、機体 は真紅となり、装飾も豪華になっている。本来は、アナハイム社がRX-0 コーンに搭載するNT-Dの実験のために開発した。それを『袖付き』 が強奪、改修しフロンタル専用機とした。

# AMS-129 GEARA ZULU ギラ・ズール AMS-119ギラ・ドーガに代わるネオ・ジオン軍の次期主カMSとして、

アナハイム・エレクトロニクス社で開発が進められていた量産型MS。 ・ソドックスなジオン・スタイルでまとめられているほか、手首や胸部 に『袖付き』の由来であるマーキングが施されている。

ネオ・ジオンが開発した20m級サイコミュ搭載MS。武装、推進器、ファン ネル・コンテナといった複数の機能を集約したバインダーの増設とサイコ ームの使用によって、NZ-000 クィン・マンサと同等の火力を維持 しつつダウンサイジングに成功した。