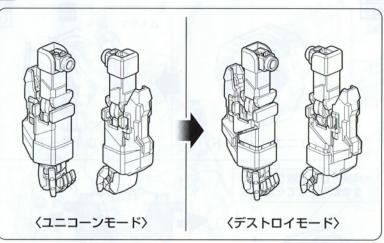

# MOBILE SUIT ELINA - V MODE RX-0 UNICORN GUNDAM PARA DESTROY MODE デストロイモード NT-Dと呼ばれるシステムが発動 カガンダムの真の姿。内部フレー

アストロイモート NT-Dと呼ばれるシステムが発動した、ユニコーンガンダムの真の姿。内部フレームが拡張され、全身の体形が変貌。これに合わせて装甲は継ぎ目から分離し、スライド開放される。NT-D発動時には機体性能、特に機動性能が飛躍的に高まる。このシステムは搭乗者の任意ではなく、特定の条件を満たすことで自動的に発動するが、その条件が何なのかは、いまだ解明されていない。

### ※イラストは、変形説明のため、一部簡略化しています。

3