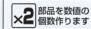

#### 部品の向きに注意してください

※組み立て図中にいのついている部品は、形状や向きに 注意して組み立ててください。

#### パーツの切り取りかた

◆まず、パーツから少し離れた 位置にニッパーの刃を入れ て切り取ります。

パーツを切り離して持ちやすくなったところでゲート 跡の処理に入ります。

❸ニッパーの刃をパーツに密着 させてゲートを切り取れば、 きれいに仕上がります。

※組立図中の 記号説明

で **数値に合わせて** 回転させます。

×2 部品を数値の 個数作ります

※奥までしっかりと、 はめ込みます。

向きに注意して 組み立てる