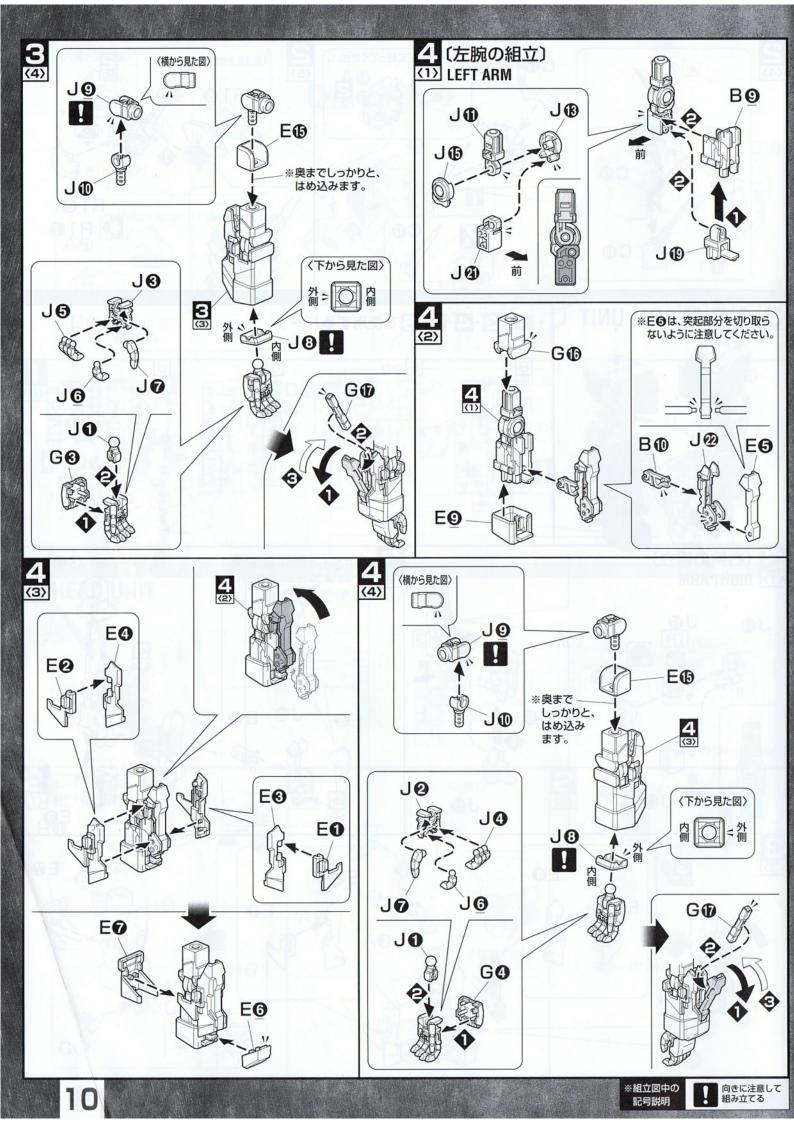

# 組み立て前の基本説明

#### 部品の向きに注意してください

※組み立て図中にいのついている部品は、形状や向きに 注意して組み立ててください。

#### パーツの切り取りかた

◆まず、パーツから少し離れた 位置にニッパーの刃を入れ て切り取ります。

パーツを切り離して持ちやすくなったところでゲート 跡の処理に入ります。

❸ニッパーの刃をパーツに密着 させてゲートを切り取れば、 きれいに仕上がります。

※組立図中の 記号説明

で **数値に合わせて** 回転させます。

×2 部品を数値の 個数作ります

※奥までしっかりと、 はめ込みます。

向きに注意して 組み立てる