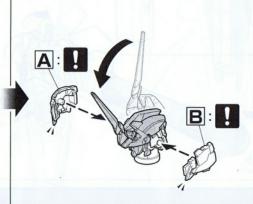

#### 部品の向きに注意してください

※組み立て図中にいのついている部品は、形状や向きに 注意して組み立ててください。

#### (頭部の変形)

※変形させる場合は、可動 アンテナ(C®・C®) に付け替えてください。 ディスプレイ用アンテナ (R1®)を使用する場合は、 どちらのアンテナも取り外 しておいてください。

して開いてください。