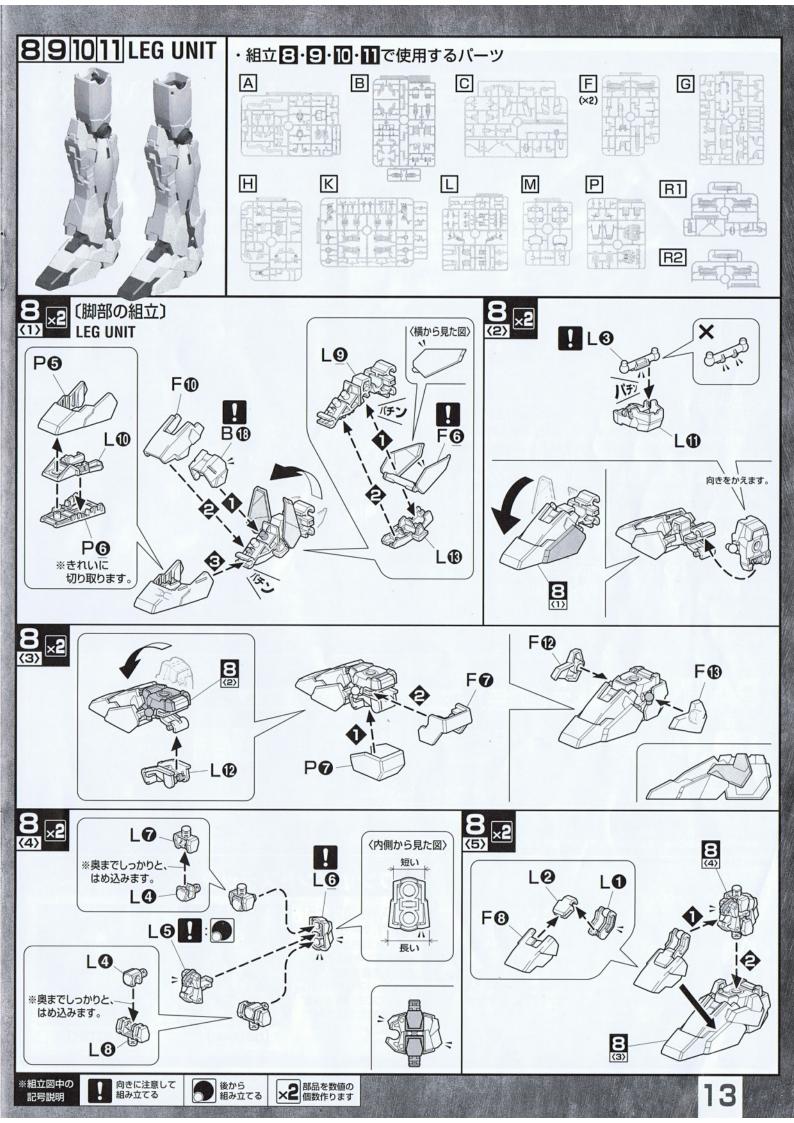

#### 部品の向きに注意してください

※組み立て図中にいのついている部品は、形状や向きに 注意して組み立ててください。

#### パーツの切り取りかた

◆まず、パーツから少し離れた 位置にニッパーの刃を入れ て切り取ります。

パーツを切り離して持ちやすくなったところでゲート 跡の処理に入ります。

❸ニッパーの刃をパーツに密着 させてゲートを切り取れば、 きれいに仕上がります。

※組立図中の 記号説明

で **数値に合わせて** 回転させます。

×2 部品を数値の 個数作ります

※奥までしっかりと、 はめ込みます。

向きに注意して 組み立てる