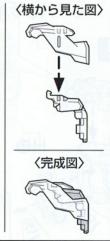

# 組み立て前の基本説明

#### 部品の向きに注意してください

※組み立て図中にいのついている部品は、形状や向きに 注意して組み立ててください。

#### パーツの切り取りかた

◆まず、パーツから少し離れた 位置にニッパーの刃を入れ て切り取ります。

パーツを切り離して持ちやすくなったところでゲート 跡の処理に入ります。

❸ニッパーの刃をパーツに密着 させてゲートを切り取れば、 きれいに仕上がります。

※組立図中の 記号説明

で **数値に合わせて** 回転させます。

×2 部品を数値の 個数作ります

※奥までしっかりと、 はめ込みます。

向きに注意して 組み立てる