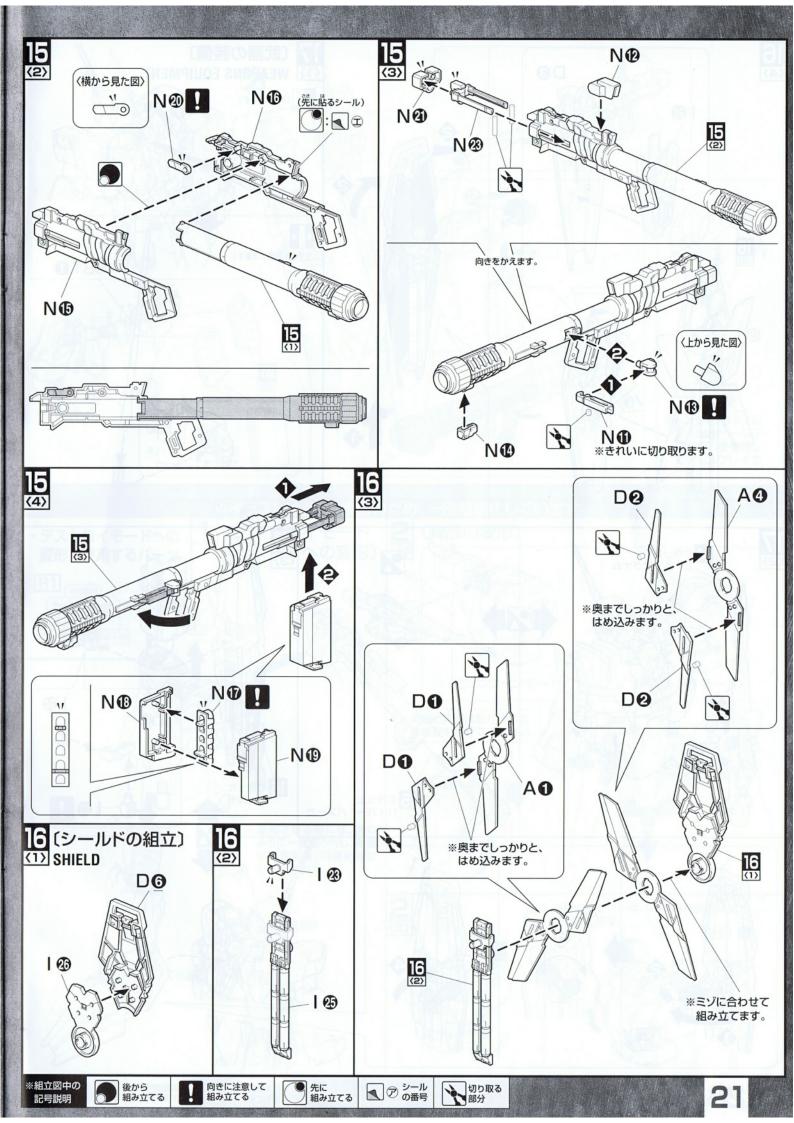

#### 部品の向きに注意してください

※組み立て図中にいのついている部品は、形状や向きに 注意して組み立ててください。

#### パーツの切り取りかた

◆まず、パーツから少し離れた 位置にニッパーの刃を入れ て切り取ります。

パーツを切り離して持ちやすくなったところでゲート 跡の処理に入ります。

❸ニッパーの刃をパーツに密着 させてゲートを切り取れば、 きれいに仕上がります。

※組立図中の 記号説明

で **数値に合わせて** 回転させます。

×2 部品を数値の 個数作ります

※奥までしっかりと、 はめ込みます。

向きに注意して 組み立てる