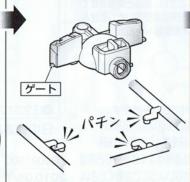

#### パーツの切り取りかた

◆まず、パーツから少し離れた 位置にニッパーの刃を入れ て切り取ります。

パーツを切り離して持ちやすくなったところでゲート 跡の処理に入ります。

❸ニッパーの刃をパーツに密着 させてゲートを切り取れば、 きれいに仕上がります。

※組立図中の 記号説明

で **数値に合わせて** 回転させます。

×2 部品を数値の 個数作ります

※奥までしっかりと、 はめ込みます。