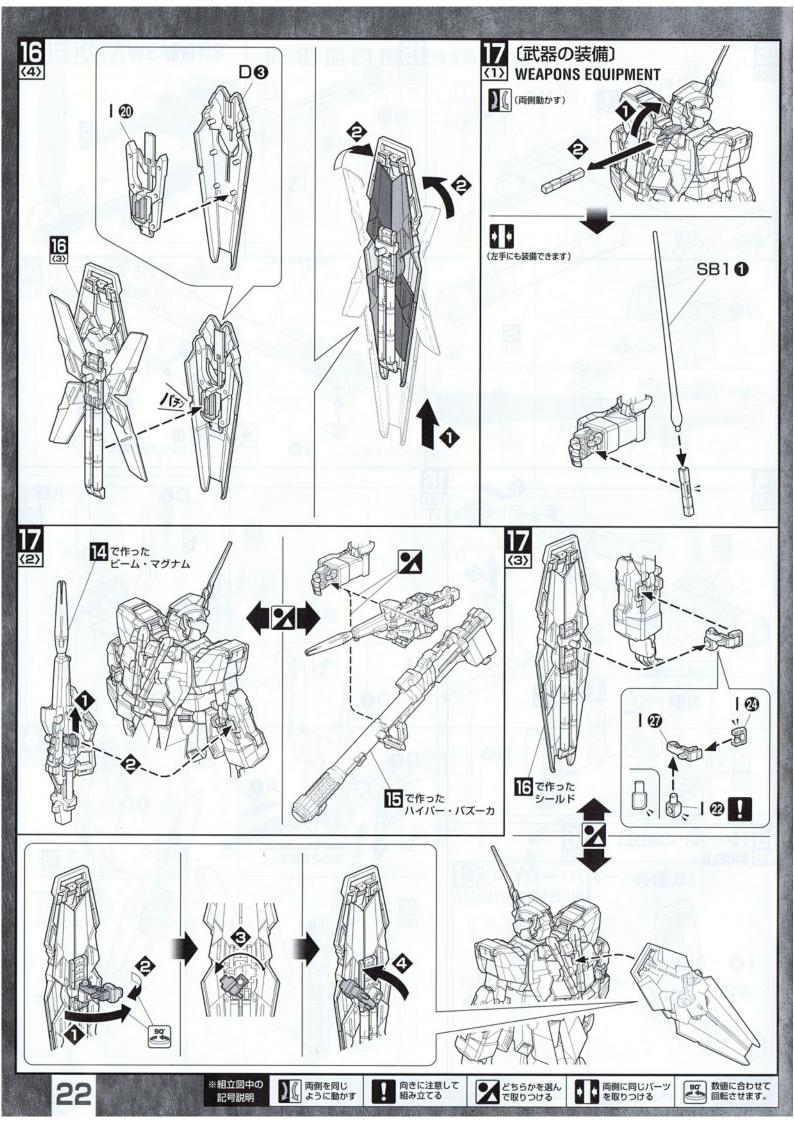

#### 部品の向きに注意してください

※組み立て図中にいのついている部品は、形状や向きに 注意して組み立ててください。

#### パーツの切り取りかた

◆まず、パーツから少し離れた 位置にニッパーの刃を入れ て切り取ります。

パーツを切り離して持ちやすくなったところでゲート 跡の処理に入ります。

❸ニッパーの刃をパーツに密着 させてゲートを切り取れば、 きれいに仕上がります。

※組立図中の 記号説明

で **数値に合わせて** 回転させます。

×2 部品を数値の 個数作ります

※奥までしっかりと、 はめ込みます。

向きに注意して 組み立てる