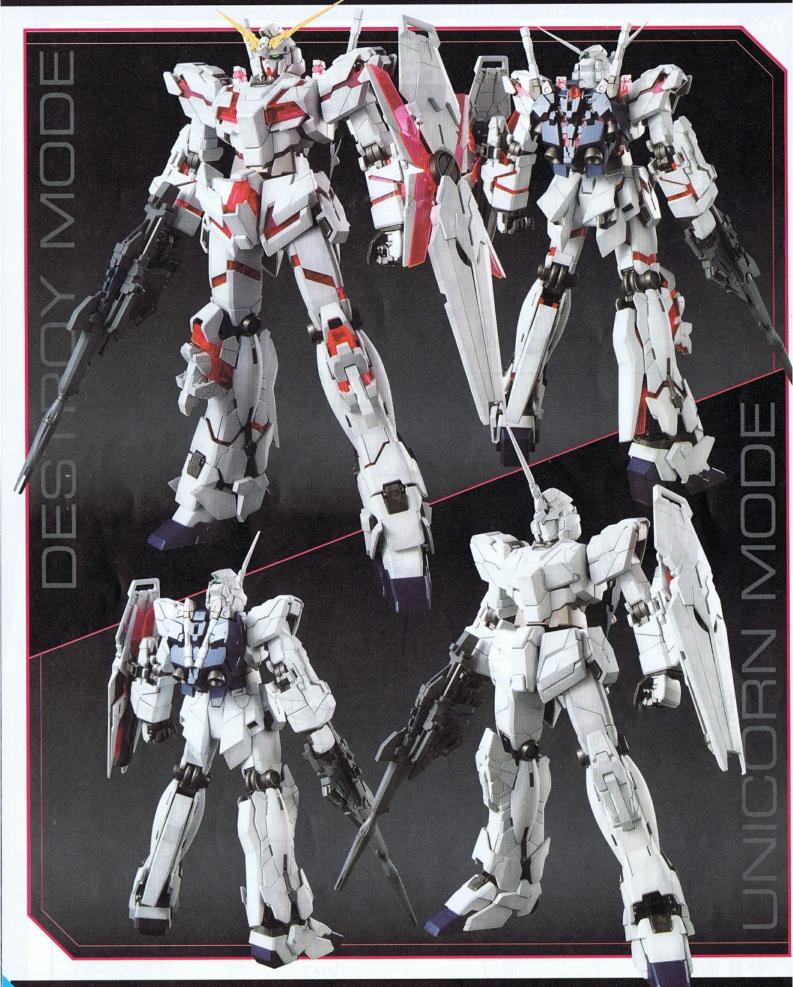

# MOBILE SUIT ELINA - V MODE RX-0 UNICORN GUNDAM PARA DESTROY MODE デストロイモード NT-Dと呼ばれるシステムが発動 カガンダムの真の姿。内部フレー

アストロイモート NT-Dと呼ばれるシステムが発動した、ユニコーンガンダムの真の姿。内部フレームが拡張され、全身の体形が変貌。これに合わせて装甲は継ぎ目から分離し、スライド開放される。NT-D発動時には機体性能、特に機動性能が飛躍的に高まる。このシステムは搭乗者の任意ではなく、特定の条件を満たすことで自動的に発動するが、その条件が何なのかは、いまだ解明されていない。

#### デストロイモード・

「墜とせる……!」《クシャトリヤ》のパイロット、マリーダ・クル スは勝算を得た微笑みを浮かべた。敵のパワーは圧倒的だが、 その強すぎる力に振り回されているだけだ。今までそうしてき たように、破壊すべき敵へ意識を集中すればいい。その思惟に 連動したファンネルが白いMSへ殺到し、粒子弾の直撃を確信 したマリーダは再び驚愕する。

白いMSの全身から赤い燐光が輝き、変形……いや、もはや 変身と呼ぶに相応しい、一回り大きくなった巨人がそこにいた からだ。初めて見るMS。しかし、その意匠はまるで一。

謎の少女、オードリー・バーンは静かに強い意志を持って、呟 く。「ガンダム……!」

※写真はイメージです。