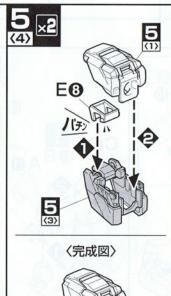

#### パーツの切り取りかた

◆まず、パーツから少し離れた 位置にニッパーの刃を入れ て切り取ります。

パーツを切り離して持ちやすくなったところでゲート 跡の処理に入ります。

❸ニッパーの刃をパーツに密着 させてゲートを切り取れば、 きれいに仕上がります。

※組立図中の 記号説明

で **数値に合わせて** 回転させます。

×2 部品を数値の 個数作ります

※奥までしっかりと、 はめ込みます。

向きに注意して 組み立てる