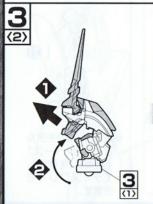

ライフル、ハイバー・バズーカ、3 連装ミサイル・ボッドに加えてバルカン・ボッド・システムをセット。ロンド・ベルのマークや、組み合わせ可能な機体番号などを再現可能なマーキングシールも付属。

AMS-129 ギラ・ズール (1/144 HGUC) ビーム・マシンガン、ビーム・ホーク、ハンド・ グレネード、シュツルム・ファウストなど特 徳的な武装をセット。エングレービングや 部隊マークをシールで再現。



#### -ジ・リンクス

ハアージ・リンク人 本編の主人公。スペースコロ ニー〈インダストリアルフ〉の アナハイム・エレクトロニクス 工業専門学校に通う学生。 謎の少女オードリー・バーン と出会い「ラブラスの箱」を 巡る事件に巻き込まれていく。

#### オードリー・バーン

る一ドリー・ハーシ 本編のヒロイン。「袖付き」と呼ばれる反政府組 織の要人。ある目的のため〈インダストリアルア〉 に潜入し、命の危険に瀕したところをバナージに 助けられ、運命が変わっていく。



#### マリーダ・クルス

「袖付き」と呼ばれる反 政府組織に所属し、MS クシャトリヤを駆る女性



# NZ-666 クシャトリヤ (1/144 HGUC)

イ材の巨大なパインダーを支えるアームは、フレキシ ブルに可動し、様々な位置で確実に保持・ロックする 機構を採用。サブ・アーム、ファンネル、ビーム・サー ベルなどの武装も装備。全身をパインダーで包み込 む収納形態も再現可能



















### ※イラストは、変形説明のため、一部簡略化しています。

3

#### (頭部の変形)



※変形させる場合は、可動 アンテナ(C®・C®) に付け替えてください。 ディスプレイ用アンテナ (R1®)を使用する場合は、 どちらのアンテナも取り外 しておいてください。









して開いてください。











# 5 (肩部の変形)















#### Seal

下の図を見て、マーキングシールやガンダムデカールの 〈シール〉 貼る位置を確認してください。

マーキングシールは「ひらがなの黒文字」、ガンダムデカールは 「アルファベットの白文字」で表記してあります。

#### 【ガンダムデカールの貼りかた】

1.転写するマークを大まかに切ります。

2.転写する場所に軽く押さえ、ボールペン等の先の丸い物で上から軽くこすりつけます。

3.シート部分を静かにはがし、転写していない部分があれば、もう一度転写していない 部分をこすります。

このマーキングシール及びガンダムデカールはプラモデルオリジナルのものです。 貼り指示は一例ですのでイメージに合わせてお貼りください。









フル・サイコフレーム実装試作モビルスーツ RX-0「ユニコーンガンダム」 1/100スケール マスターグレードモデル