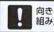

#### 部品の向きに注意してください

※組み立て図中にいのついている部品は、形状や向きに 注意して組み立ててください。

#### パーツの切り取りかた

◆まず、パーツから少し離れた 位置にニッパーの刃を入れ て切り取ります。

パーツを切り離して持ちやすくなったところでゲート 跡の処理に入ります。

❸ニッパーの刃をパーツに密着 させてゲートを切り取れば、 きれいに仕上がります。

※組立図中の 記号説明

で **数値に合わせて** 回転させます。

×2 部品を数値の 個数作ります

※奥までしっかりと、 はめ込みます。

向きに注意して 組み立てる