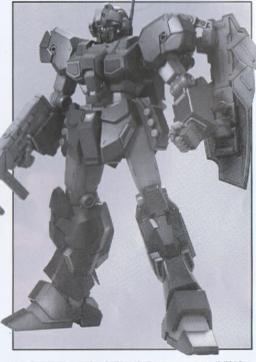

完成した機体は、当初の予定通り《ユニコーンガンダム》に追随し、 あらゆる局面において完璧な支援行動を可能とする 「スペシャル・スタンダード」なモビルスーツとなった。それが

RGM-96X《ジェスタ》である。本機は細身が身上のジェガン系機体とは思えぬマッシブなスタイルを形成しており、肩や脚部に配された重厚な装甲は見た目通りの堅牢さを誇っている。一般兵士と言うより専用装備に包まれた特殊部隊の一員を想起させるその体躯は《ジェガン》に比べて一見鈍重な印象を受けるが、発生した増加重量を

容易にうち消す推力機関と機動性によって、実際の特殊部隊のように一般兵士の先をゆく合理的且つ迅速な行動を体現するのである。作戦域に不特定多数存在する通常敵戦力の制圧を複数の《ジェスタ》が速やかに行うことによって、はじめて《ユニコーンガンダム》は最小限の消耗で敵の中核戦力と直接対峙することが出来る。つまり連邦軍によるニュータイプ狩りの舞台を整える露払い的な役割を持った本機は、あらゆる戦況に対応可能な運用を求められながらも、不特定多数の敵戦力に対して「確実にかわし、当てる」技量を示せるバイロットの操縦を前提とした機体となった。新型機評価試験の名目で、本機は地球連邦軍のロンド・ベル隊旗艦《ラー・カイラム》へ計12機が配備されている。