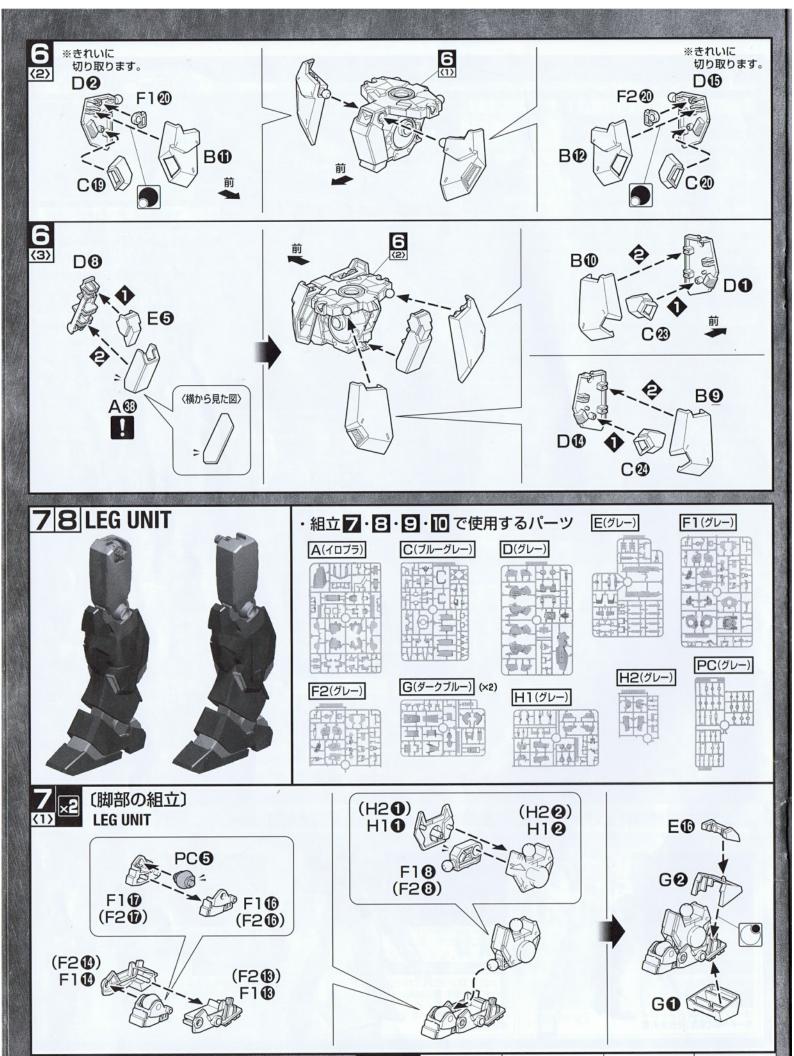

## 組み立て前の基本説明

2

頭 部 [HEAD UNIT]

名·b 右腕 [RIGHT ARM]

胸 部 [BODY UNIT]

6

腰部

[WAIST UNIT]

右脚 [RIGHT LEG]

#### 部品の向きに注意してください

※組み立て図中にいのついている部品は、形状や向きに 注意して組み立ててください。