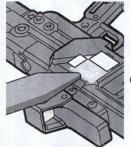

#### ガンダムデカールの貼りかた

●ガンダムデカールは、転写 するマークを保護シートと 一緒にマークより大きめに 切り出してください。

保護シート

保護シートをはがし、貼る位置を 決めてから、ずれないようにセロ ハンテープ等で固定し、マークの 上からボールペン等の先端の丸い 物でこすりつけて定着させます。

❸シートを静かにはがし、デカールが定着していない部分が残った場合はシートを元に戻し、その部分を再度こすりつけます。