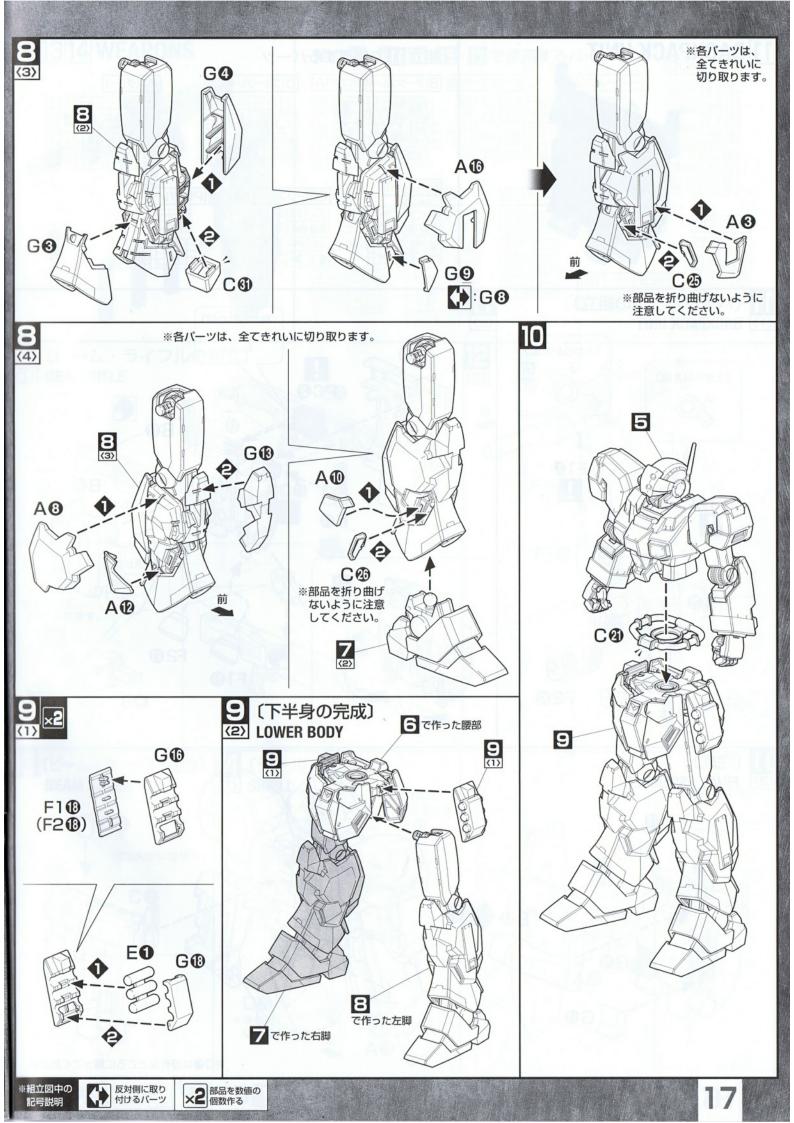

## 組み立て前の基本説明

2

頭 部 [HEAD UNIT]

名·b 右腕 [RIGHT ARM]

胸 部 [BODY UNIT]

6

腰部

[WAIST UNIT]

右脚 [RIGHT LEG]

※デカールを貼り間違えた場合は、 セロハンテープ等で はがしてください。

説明書をよく読んで完成させましょう

バックパック [BACKPACK UNIT]

14

シールド [SHIELD]

7 | 8

左 脚

3 · 4 · 5

左腕 [LEFT ARM]