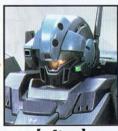

HEAD 文字通り《ジェスタ》の顔となるヘッド・ユニット は《ジェガン》と同様のバルカン・ポッド・システムを採用する 連邦量産型モビルスーツ然とした形状でありながら、ヘッド ギアを想起させる大型のマルチセンサーとバイザー内部に

備えたカメラユニットは現時点における 最新技術が惜しげもなく投入されて おり、従うべき《ユニコーンガンダム》 を狙う複数の敵機を瞬時に感知、捕捉 しうる性能を示す。

「ガンプラ用LEDライトユニット 2個セット(赤)(別売り)を一つ組み 込むことで、バイザ-