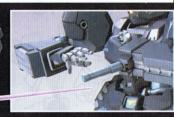

※画像はイメージです。※本商品には「LED ライトユニット」は 付属しておりません。

BEAM SABER

機体左前腕部のサーベルラックに収納 した、スタンダードな白兵戦用装備。取り 出す際はラックを前方に高速展開 する。ユニット外形こそ《ジェガン》 と同様の規格品が採用されているが、 内蔵のビームエミッターが生み出す ビーム刃の最大出力は遥かに 向上しており、標準的なモビル スーツとの戦闘で打ち負け ることはない。なお、右 前腕部はビーム・ライ フル用の予備マガ ジンをマウント している。

SHIELD 本機の専用シールドは、機体 背面部のバックパックに着脱式のフレキシブル アームユニットを介して接続するという珍しい 機構を持ち、通常時は背面に回り込むことに よって、シールドレス時と等しく腕の可動 領域を阻害しない防御行動を獲得した。 側面部には《ジェガン》のシールドにも設定 されている連装ミサイルランチャーと同等 の補助内装兵器が組み込まれている。

BEAM RIFLE 速射性に優れた専用のビーム携行火器。加速/偏向 装置を追加し、通常の物よりも伸長した銃身が特徴であり、グレネード ユニットをはじめとした拡張装備を組み込める機構も有している。通常 射撃モードの他に、ビーム・マシンガンのような連射モードへの切り替えも 可能。この時代における連邦軍側の携行火器は容量の違いこそあれ、 基本的にマガジンコネクターの規格統一が図られている。本機も例外では なく、《ジェガン》や《リゼル》と共通規格のマガジンを使用している。