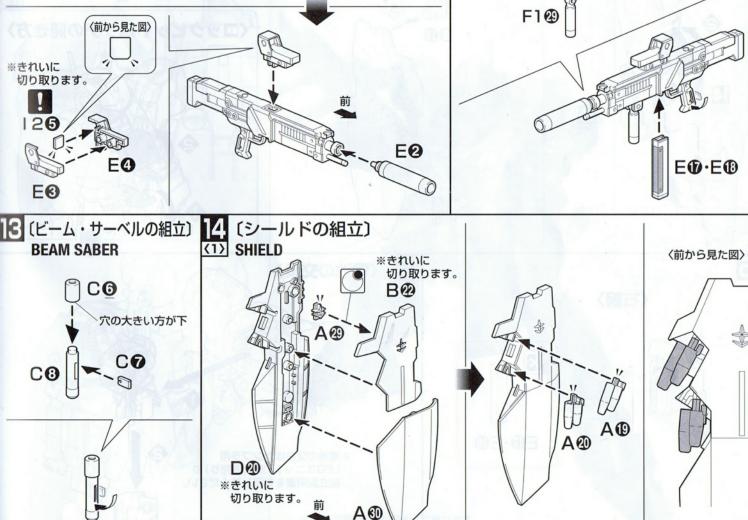

SHIELD 本機の専用シールドは、機体 背面部のバックパックに着脱式のフレキシブル アームユニットを介して接続するという珍しい 機構を持ち、通常時は背面に回り込むことに よって、シールドレス時と等しく腕の可動 領域を阻害しない防御行動を獲得した。 側面部には《ジェガン》のシールドにも設定 されている連装ミサイルランチャーと同等 の補助内装兵器が組み込まれている。

BEAM RIFLE 速射性に優れた専用のビーム携行火器。加速/偏向 装置を追加し、通常の物よりも伸長した銃身が特徴であり、グレネード ユニットをはじめとした拡張装備を組み込める機構も有している。通常 射撃モードの他に、ビーム・マシンガンのような連射モードへの切り替えも 可能。この時代における連邦軍側の携行火器は容量の違いこそあれ、 基本的にマガジンコネクターの規格統一が図られている。本機も例外では なく、《ジェガン》や《リゼル》と共通規格のマガジンを使用している。