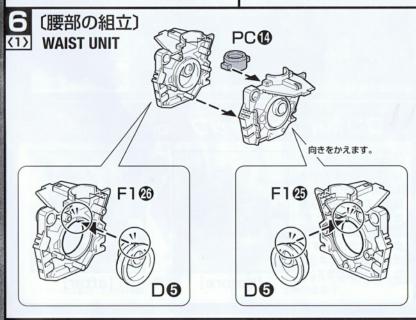

## 組み立て前の基本説明

2

頭 部 [HEAD UNIT]

名·b 右腕 [RIGHT ARM]

胸 部 [BODY UNIT]

6

腰部

[WAIST UNIT]