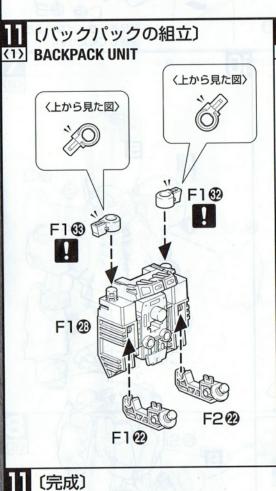

#### MECHANISM

HAND GRENADE 投擲兵器であるハンド・グレネードは《ジェガン》 と同規格のものを採用しており、機体両腰部のグレネード・ラックに3基ずつ 収納されている。小型ながらそれ自体が推進能力を持ち、モビルスーツの扱う 兵器としてコンパクトかつコストパフォーマンスに優れた特殊擲弾は設置箇所 の選択肢も広く、《ジェスタ》の重装仕様では効果的な増装が行われたという。

BACK PACK バックパックは《ジェスタ》自身の「要」として完全新規 に開発が進められた。備えるスラスター総数は2基のみという極めてシンプル なレイアウトが採用されているが、そこには同じ構成のバックパックを 背負う《ユニコーンガンダム》に追従しうる極大な推力性能が秘められて いるのである。また、重装仕様をはじめとする複数種設定されたオプション パーツの増設を前提とした設計が行われており、機能拡張性も高い。