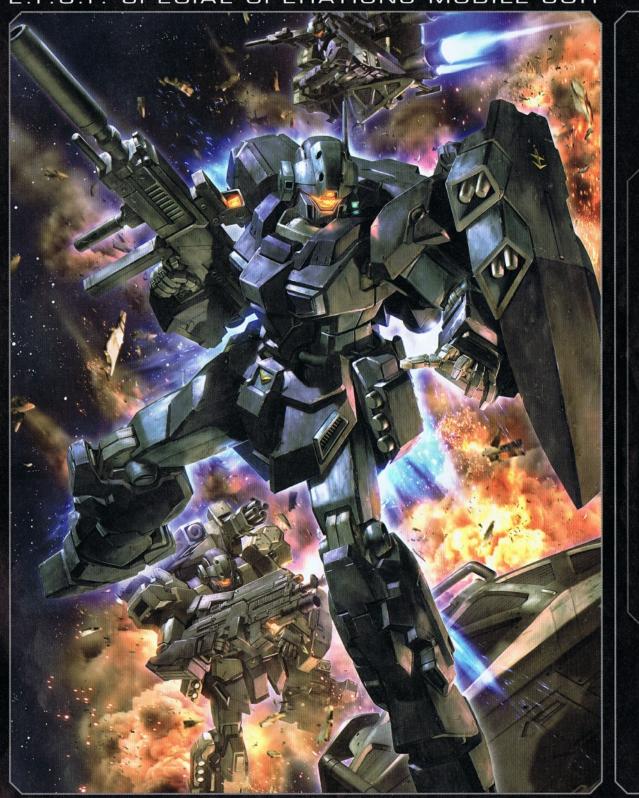

# BEFS.F. SPECIAL OPERATIONS MOBILE SUIT

1/100 scale MASTER GRADE RGM-96X JESTA

地球連邦軍特殊作戦用モビルスーツ RGM-96X 「ジェスタ」 1/100スケール マスターグレードモデル

# RGM-96X JESTA

地球連邦宇宙軍再編の一環として進められていた「UC計画」。その「中核」としてアナハイム・エレクトロニクス社が極秘裏に開発していた試作モビルスーツ、RX-O《ユニコーンガンダム》は、敵性サイコミュモビルスーツの撃破を目的とした機体であった。圧倒的な機体性能の向上をもたらせるも、5分の稼動限界時間をもつNT-Dシステム。そして絶大な攻撃力を持ちながら、カートリッジ装弾数が5発のみというビーム・マグナムの仕様を見ても、決して継戦能力が高い機体とは世辞にも評価できず、《ユニコーンガンダム》は一対一での瞬間的な最大戦力を行使する設計がなされていたのである。確実な目的達成のために犠牲となった要素。それをサポートする機体が必要となるのは自明の理であり、同計画の「要」となる支援用モビルスーツの開発も進められていたのだ。開発にあたって、ベースとなる基礎技術は生産性、そして拡張性の高いスタンダード(標準)な量産機体が求められたという。この年代において該当する機体は当時の連邦軍主力量産モビルスーツ、RGM-89《ジェガン》以外には考えられず、オブションパーツによって様々な仕様機が存在する《ジェガン》の運用データは支援機の開発に極めて効果的に作用したとされる。そうして宇宙世紀0096年に

完成した機体は、当初の予定通り《ユニコーンガンダム》に追随し、 あらゆる局面において完璧な支援行動を可能とする 「スペシャル・スタンダード」なモビルスーツとなった。それが

RGM-96X《ジェスタ》である。本機は細身が身上のジェガン系機体とは思えぬマッシブなスタイルを形成しており、肩や脚部に配された重厚な装甲は見た目通りの堅牢さを誇っている。一般兵士と言うより専用装備に包まれた特殊部隊の一員を想起させるその体躯は《ジェガン》に比べて一見鈍重な印象を受けるが、発生した増加重量を

容易にうち消す推力機関と機動性によって、実際の特殊部隊のように一般兵士の先をゆく合理的且つ迅速な行動を体現するのである。作戦域に不特定多数存在する通常敵戦力の制圧を複数の《ジェスタ》が速やかに行うことによって、はじめて《ユニコーンガンダム》は最小限の消耗で敵の中核戦力と直接対峙することが出来る。つまり連邦軍によるニュータイプ狩りの舞台を整える露払い的な役割を持った本機は、あらゆる戦況に対応可能な運用を求められながらも、不特定多数の敵戦力に対して「確実にかわし、当てる」技量を示せるバイロットの操縦を前提とした機体となった。新型機評価試験の名目で、本機は地球連邦軍のロンド・ベル隊旗艦《ラー・カイラム》へ計12機が配備されている。