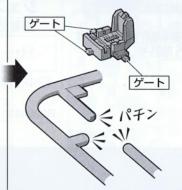

#### パーツの切り取りかた

●まず、パーツから少し離れた 位置にニッパーの刃を入れ て切り取ります。

②パーツを切り離して持ちやすくなったところでゲート跡の処理に入ります。

❸ニッパーの刃をパーツに密着 させてゲートを切り取れば、 きれいに仕上がります。