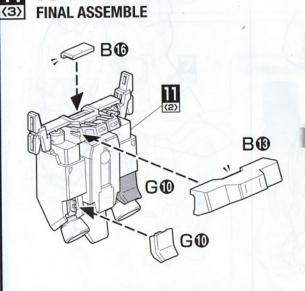

#### MECHANISM

HAND GRENADE 投擲兵器であるハンド・グレネードは《ジェガン》 と同規格のものを採用しており、機体両腰部のグレネード・ラックに3基ずつ 収納されている。小型ながらそれ自体が推進能力を持ち、モビルスーツの扱う 兵器としてコンパクトかつコストパフォーマンスに優れた特殊擲弾は設置箇所 の選択肢も広く、《ジェスタ》の重装仕様では効果的な増装が行われたという。

BACK PACK バックパックは《ジェスタ》自身の「要」として完全新規 に開発が進められた。備えるスラスター総数は2基のみという極めてシンプル なレイアウトが採用されているが、そこには同じ構成のバックパックを 背負う《ユニコーンガンダム》に追従しうる極大な推力性能が秘められて いるのである。また、重装仕様をはじめとする複数種設定されたオプション パーツの増設を前提とした設計が行われており、機能拡張性も高い。