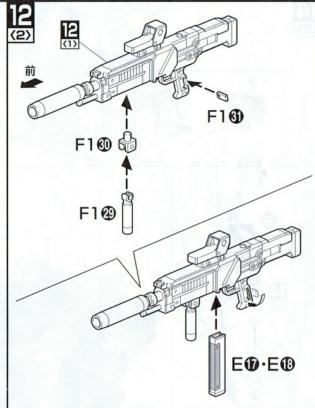

#### パーツリスト

(X印は使用しないパーツです。)

Aパーツ(イロプラ) (スチロール樹脂: PS)

Bバーツ(ダークブルー) (スチロール樹脂: PS)

Cパーツ(ブルーグレー) (スチロール樹脂: PS)

Dパーツ(グレー) (スチロール樹脂: PS)

Eパーツ(グレー) (スチロール樹脂: PS)

F1パーツ(グレー) (スチロール樹脂: PS)

F2パーツ(グレー) (スチロール樹脂: PS)

Gパーツ(ダークブルー) (×2) (スチロール樹脂: PS)

H1パーツ(グレー) (スチロール樹脂: PS)

H2パーツ(グレー) (スチロール樹脂: PS)

MP1 (エモーションマニピュレーター SP) は全関節可動のため、 非常に精密な造りになっています。 ※各指関節は図解の矢印の方向 以外には絶対に動かさないで

※各関節を動かすときは、関節の根元部分を押さえながら、ゆっくり動かしてください。

MP1パーツ(グレー)

(ABS樹脂: ABS) (ポリプロピレン: PP) XX

PC-130B(グレー)

| I1パーツ(クリア) | | スチロール樹脂:PS)

SB1パーツ(クリアピンク)

(スチロール樹脂: PS)

ください。

#クリアバーツの中には、製造工程上気泡が入っているものがありますがご了承ください。

I2パーツ(クリアオレンジ)

(スチロール樹脂: PS)

カラーシール······1枚 マーキングシール·····1枚 ガンダムデカール·····1枚

0181594

(計画い上げのお客様へ)万が一部品に不良品がありましたら、その部品を取りはずし、商品名、部品の記号、部品番号、不具合の症状を書いて、下記までお送りください。良品と交換させていただきます。また、部品をこわしたり、なくした場合は部品通販をご利用ください。代金は料金表を参照していただき、商品番号/商品名/部品の記号/部品番号/数量を明記していただき、部品注文カード(部品注文カードのコピー、手書き可)、部品代+送料の料金(100円単位を定期小為替、10円単位を切手)と共に封書にてお送りください(封書の裏に必ずお客様のお名前/ご住所/年齢を計画さください)。送料は実際に部品をご用意した際の重量によって変わります。また、別途手数料が必要な送付方法をご希望の場合、別料金となります。料金の不足分はご請求、超過分は残額をお返し致します。ただし、それ以外にかかった手数料等はお客様のご負担となります。在庫がない場合は誠に申し訳ございませんがご注文をお返し致します。ご記入いただきました個人情報につきましては、商品・部品の発送及び情報の提供以外には使用致しません。部品注文の方法は、HPでもご紹介しております。詳しくはhttp://bandai-hobby.net/SC/2007/10/post\_55.html ▶「部品注文のしかた」をご参照ください。通信費等はお客様のご負担となります。※お送りした部品に不良がある場合を除き、お客様都合での注文内容の変更、キャンセル、交換、返品は受付けておりませんので予めご了承ください。