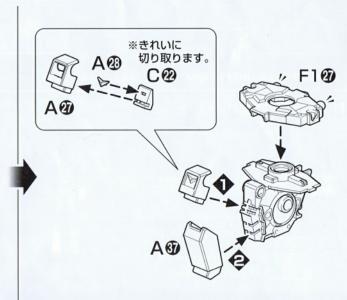

## 組み立て前の基本説明

2

頭 部 [HEAD UNIT]

名·b 右腕 [RIGHT ARM]

胸 部 [BODY UNIT]

6

腰部

[WAIST UNIT]