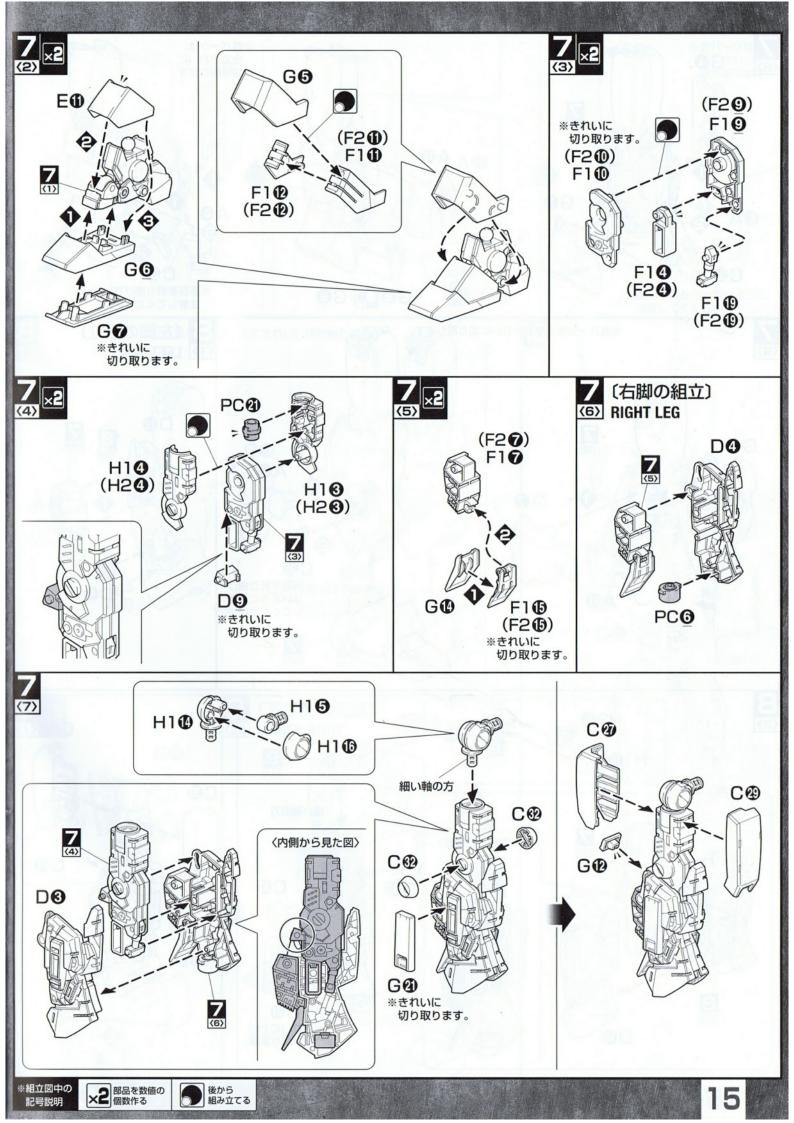

## 組み立て前の基本説明

2

頭 部 [HEAD UNIT]

名·b 右腕 [RIGHT ARM]

胸 部 [BODY UNIT]

6

腰部

[WAIST UNIT]

右脚 [RIGHT LEG]

#### 部品の向きに注意してください

※組み立て図中にいのついている部品は、形状や向きに 注意して組み立ててください。