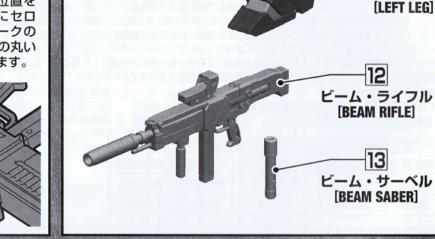

※画像はイメージです。※本商品には「LED ライトユニット」は 付属しておりません。

BEAM SABER

機体左前腕部のサーベルラックに収納 した、スタンダードな白兵戦用装備。取り 出す際はラックを前方に高速展開 する。ユニット外形こそ《ジェガン》 と同様の規格品が採用されているが、 内蔵のビームエミッターが生み出す ビーム刃の最大出力は遥かに 向上しており、標準的なモビル スーツとの戦闘で打ち負け ることはない。なお、右 前腕部はビーム・ライ フル用の予備マガ ジンをマウント している。

SHIELD 本機の専用シールドは、機体 背面部のバックパックに着脱式のフレキシブル アームユニットを介して接続するという珍しい 機構を持ち、通常時は背面に回り込むことに よって、シールドレス時と等しく腕の可動 領域を阻害しない防御行動を獲得した。 側面部には《ジェガン》のシールドにも設定 されている連装ミサイルランチャーと同等 の補助内装兵器が組み込まれている。

BEAM RIFLE 速射性に優れた専用のビーム携行火器。加速/偏向 装置を追加し、通常の物よりも伸長した銃身が特徴であり、グレネード ユニットをはじめとした拡張装備を組み込める機構も有している。通常 射撃モードの他に、ビーム・マシンガンのような連射モードへの切り替えも 可能。この時代における連邦軍側の携行火器は容量の違いこそあれ、 基本的にマガジンコネクターの規格統一が図られている。本機も例外では なく、《ジェガン》や《リゼル》と共通規格のマガジンを使用している。