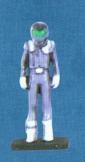

#### FIGURE 連邦軍パイロット

ノーマルスーツの塗装色 グレー(60%)+ホワイト(30%) +コバルトブルー(10%)+ブラック(少量)

ノーマルスーツ ブーツの塗装色 ホワイト(90%)+ニュートラルグレー(10%)

ヘルメット バイザー部の塗装色 ベールグリーン(50%) +エメラルドグリーン(50%)