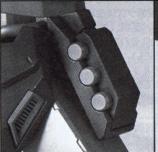

#### MECHANISM

HAND GRENADE 投擲兵器であるハンド・グレネードは《ジェガン》 と同規格のものを採用しており、機体両腰部のグレネード・ラックに3基ずつ 収納されている。小型ながらそれ自体が推進能力を持ち、モビルスーツの扱う 兵器としてコンパクトかつコストパフォーマンスに優れた特殊擲弾は設置箇所 の選択肢も広く、《ジェスタ》の重装仕様では効果的な増装が行われたという。

BACK PACK バックパックは《ジェスタ》自身の「要」として完全新規 に開発が進められた。備えるスラスター総数は2基のみという極めてシンプル なレイアウトが採用されているが、そこには同じ構成のバックパックを 背負う《ユニコーンガンダム》に追従しうる極大な推力性能が秘められて いるのである。また、重装仕様をはじめとする複数種設定されたオプション パーツの増設を前提とした設計が行われており、機能拡張性も高い。