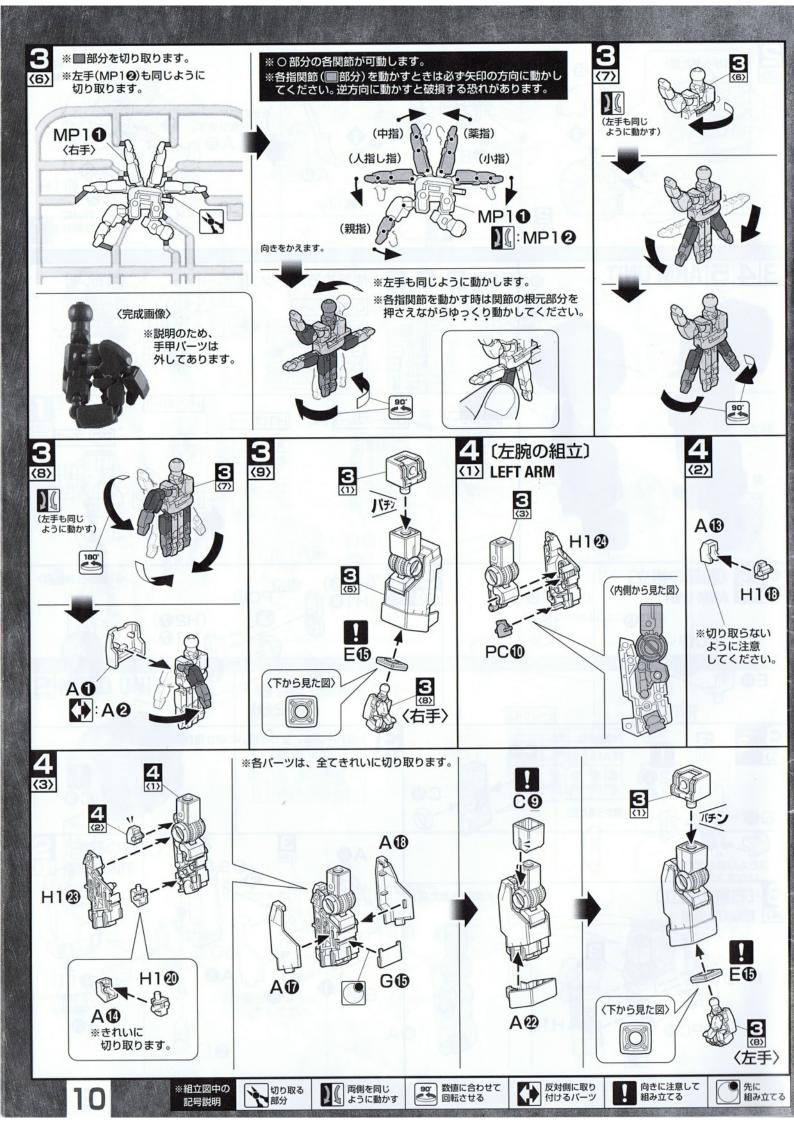

# RGM-96X JESTA

地球連邦宇宙軍再編の一環として進められていた「UC計画」。その「中核」としてアナハイム・エレクトロニクス社が極秘裏に開発していた試作モビルスーツ、RX-O《ユニコーンガンダム》は、敵性サイコミュモビルスーツの撃破を目的とした機体であった。圧倒的な機体性能の向上をもたらせるも、5分の稼動限界時間をもつNT-Dシステム。そして絶大な攻撃力を持ちながら、カートリッジ装弾数が5発のみというビーム・マグナムの仕様を見ても、決して継戦能力が高い機体とは世辞にも評価できず、《ユニコーンガンダム》は一対一での瞬間的な最大戦力を行使する設計がなされていたのである。確実な目的達成のために犠牲となった要素。それをサポートする機体が必要となるのは自明の理であり、同計画の「要」となる支援用モビルスーツの開発も進められていたのだ。開発にあたって、ベースとなる基礎技術は生産性、そして拡張性の高いスタンダード(標準)な量産機体が求められたという。この年代において該当する機体は当時の連邦軍主力量産モビルスーツ、RGM-89《ジェガン》以外には考えられず、オブションパーツによって様々な仕様機が存在する《ジェガン》の運用データは支援機の開発に極めて効果的に作用したとされる。そうして宇宙世紀0096年に

完成した機体は、当初の予定通り《ユニコーンガンダム》に追随し、 あらゆる局面において完璧な支援行動を可能とする 「スペシャル・スタンダード」なモビルスーツとなった。それが

RGM-96X《ジェスタ》である。本機は細身が身上のジェガン系機体とは思えぬマッシブなスタイルを形成しており、肩や脚部に配された重厚な装甲は見た目通りの堅牢さを誇っている。一般兵士と言うより専用装備に包まれた特殊部隊の一員を想起させるその体躯は《ジェガン》に比べて一見鈍重な印象を受けるが、発生した増加重量を

容易にうち消す推力機関と機動性によって、実際の特殊部隊のように一般兵士の先をゆく合理的且つ迅速な行動を体現するのである。作戦域に不特定多数存在する通常敵戦力の制圧を複数の《ジェスタ》が速やかに行うことによって、はじめて《ユニコーンガンダム》は最小限の消耗で敵の中核戦力と直接対峙することが出来る。つまり連邦軍によるニュータイプ狩りの舞台を整える露払い的な役割を持った本機は、あらゆる戦況に対応可能な運用を求められながらも、不特定多数の敵戦力に対して「確実にかわし、当てる」技量を示せるバイロットの操縦を前提とした機体となった。新型機評価試験の名目で、本機は地球連邦軍のロンド・ベル隊旗艦《ラー・カイラム》へ計12機が配備されている。

#### MECHANISM

HAND GRENADE 投擲兵器であるハンド・グレネードは《ジェガン》 と同規格のものを採用しており、機体両腰部のグレネード・ラックに3基ずつ 収納されている。小型ながらそれ自体が推進能力を持ち、モビルスーツの扱う 兵器としてコンパクトかつコストパフォーマンスに優れた特殊擲弾は設置箇所 の選択肢も広く、《ジェスタ》の重装仕様では効果的な増装が行われたという。

BACK PACK バックパックは《ジェスタ》自身の「要」として完全新規 に開発が進められた。備えるスラスター総数は2基のみという極めてシンプル なレイアウトが採用されているが、そこには同じ構成のバックパックを 背負う《ユニコーンガンダム》に追従しうる極大な推力性能が秘められて いるのである。また、重装仕様をはじめとする複数種設定されたオプション パーツの増設を前提とした設計が行われており、機能拡張性も高い。