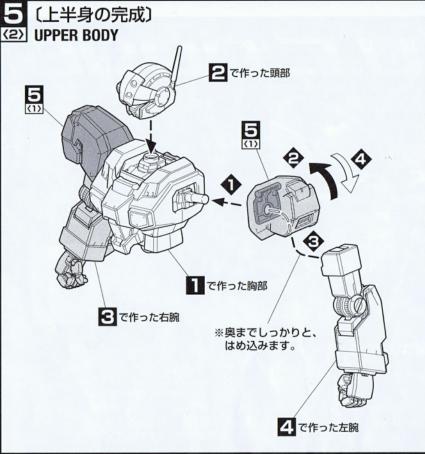

## 組み立て前の基本説明

2

頭 部 [HEAD UNIT]

名·b 右腕 [RIGHT ARM]

胸 部 [BODY UNIT]

6

腰部

[WAIST UNIT]

※デカールを貼り間違えた場合は、 セロハンテープ等で はがしてください。

説明書をよく読んで完成させましょう

バックパック [BACKPACK UNIT]

14

シールド [SHIELD]

7 | 8

左 脚

3 · 4 · 5