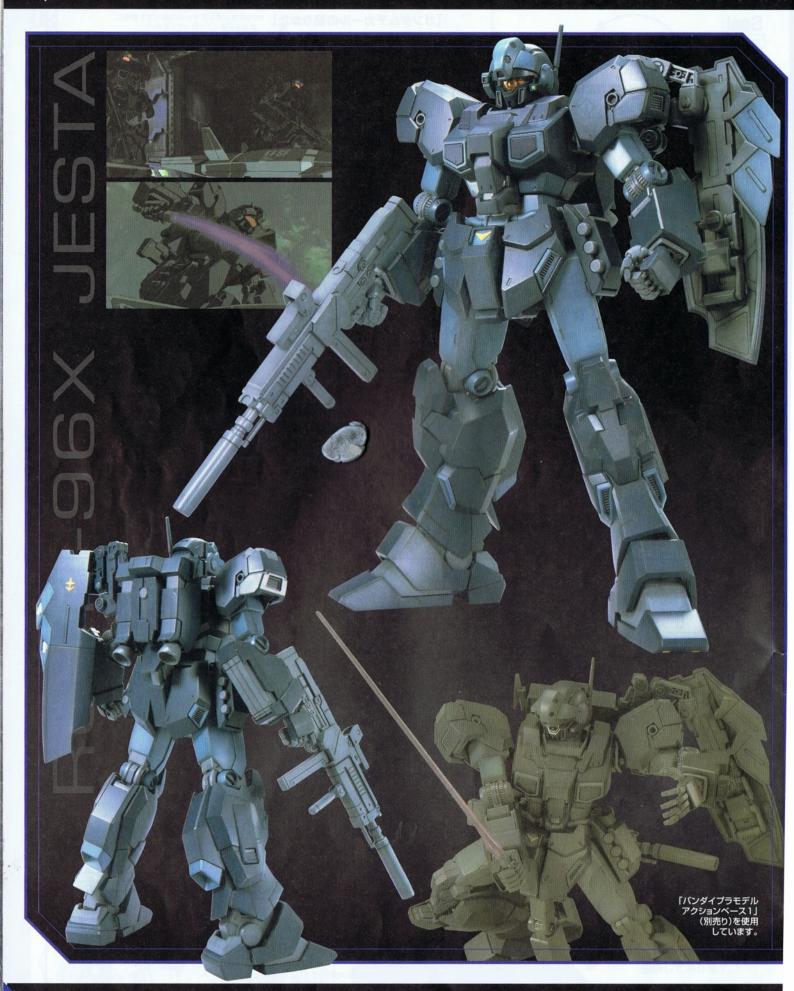

# BEFS.F. SPECIAL OPERATIONS MOBILE SUIT

1/100 scale MASTER GRADE RGM-96X JESTA

地球連邦軍特殊作戦用モビルスーツ RGM-96X 「ジェスタ」 1/100スケール マスターグレードモデル

# RGM-96X JESTA

地球連邦宇宙軍再編の一環として進められていた「UC計画」。その「中核」としてアナハイム・エレクトロニクス社が極秘裏に開発していた試作モビルスーツ、RX-O《ユニコーンガンダム》は、敵性サイコミュモビルスーツの撃破を目的とした機体であった。圧倒的な機体性能の向上をもたらせるも、5分の稼動限界時間をもつNT-Dシステム。そして絶大な攻撃力を持ちながら、カートリッジ装弾数が5発のみというビーム・マグナムの仕様を見ても、決して継戦能力が高い機体とは世辞にも評価できず、《ユニコーンガンダム》は一対一での瞬間的な最大戦力を行使する設計がなされていたのである。確実な目的達成のために犠牲となった要素。それをサポートする機体が必要となるのは自明の理であり、同計画の「要」となる支援用モビルスーツの開発も進められていたのだ。開発にあたって、ベースとなる基礎技術は生産性、そして拡張性の高いスタンダード(標準)な量産機体が求められたという。この年代において該当する機体は当時の連邦軍主力量産モビルスーツ、RGM-89《ジェガン》以外には考えられず、オブションパーツによって様々な仕様機が存在する《ジェガン》の運用データは支援機の開発に極めて効果的に作用したとされる。そうして宇宙世紀0096年に

完成した機体は、当初の予定通り《ユニコーンガンダム》に追随し、 あらゆる局面において完璧な支援行動を可能とする 「スペシャル・スタンダード」なモビルスーツとなった。それが

RGM-96X《ジェスタ》である。本機は細身が身上のジェガン系機体とは思えぬマッシブなスタイルを形成しており、肩や脚部に配された重厚な装甲は見た目通りの堅牢さを誇っている。一般兵士と言うより専用装備に包まれた特殊部隊の一員を想起させるその体躯は《ジェガン》に比べて一見鈍重な印象を受けるが、発生した増加重量を