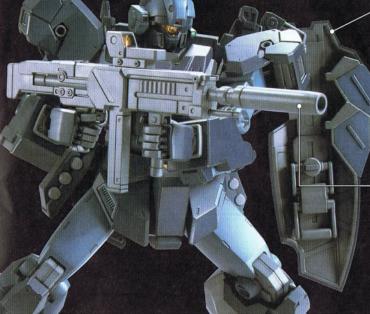

SHIELD 本機の専用シールドは、機体 背面部のバックパックに着脱式のフレキシブル アームユニットを介して接続するという珍しい 機構を持ち、通常時は背面に回り込むことに よって、シールドレス時と等しく腕の可動 領域を阻害しない防御行動を獲得した。 側面部には《ジェガン》のシールドにも設定 されている連装ミサイルランチャーと同等 の補助内装兵器が組み込まれている。

BEAM RIFLE 速射性に優れた専用のビーム携行火器。加速/偏向 装置を追加し、通常の物よりも伸長した銃身が特徴であり、グレネード ユニットをはじめとした拡張装備を組み込める機構も有している。通常 射撃モードの他に、ビーム・マシンガンのような連射モードへの切り替えも 可能。この時代における連邦軍側の携行火器は容量の違いこそあれ、 基本的にマガジンコネクターの規格統一が図られている。本機も例外では なく、《ジェガン》や《リゼル》と共通規格のマガジンを使用している。