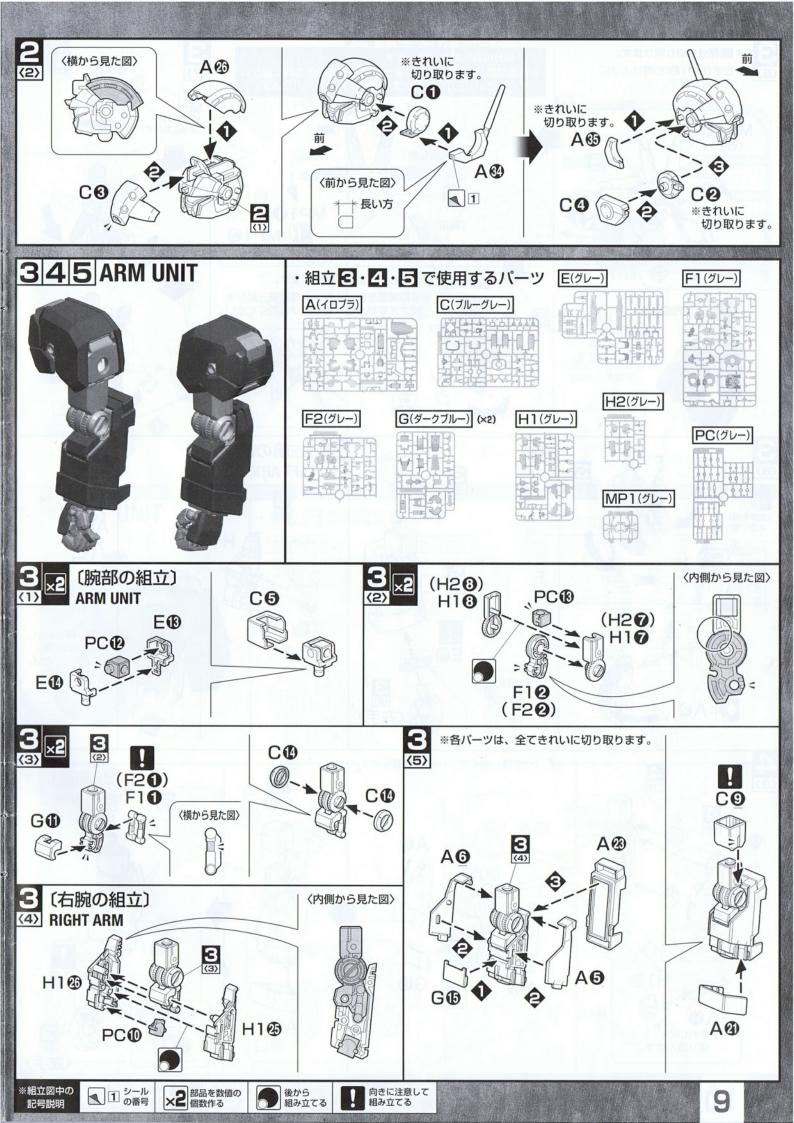

# RGM-96X JESTA

地球連邦宇宙軍再編の一環として進められていた「UC計画」。その「中核」としてアナハイム・エレクトロニクス社が極秘裏に開発していた試作モビルスーツ、RX-O《ユニコーンガンダム》は、敵性サイコミュモビルスーツの撃破を目的とした機体であった。圧倒的な機体性能の向上をもたらせるも、5分の稼動限界時間をもつNT-Dシステム。そして絶大な攻撃力を持ちながら、カートリッジ装弾数が5発のみというビーム・マグナムの仕様を見ても、決して継戦能力が高い機体とは世辞にも評価できず、《ユニコーンガンダム》は一対一での瞬間的な最大戦力を行使する設計がなされていたのである。確実な目的達成のために犠牲となった要素。それをサポートする機体が必要となるのは自明の理であり、同計画の「要」となる支援用モビルスーツの開発も進められていたのだ。開発にあたって、ベースとなる基礎技術は生産性、そして拡張性の高いスタンダード(標準)な量産機体が求められたという。この年代において該当する機体は当時の連邦軍主力量産モビルスーツ、RGM-89《ジェガン》以外には考えられず、オブションパーツによって様々な仕様機が存在する《ジェガン》の運用データは支援機の開発に極めて効果的に作用したとされる。そうして宇宙世紀0096年に

完成した機体は、当初の予定通り《ユニコーンガンダム》に追随し、 あらゆる局面において完璧な支援行動を可能とする 「スペシャル・スタンダード」なモビルスーツとなった。それが

RGM-96X《ジェスタ》である。本機は細身が身上のジェガン系機体とは思えぬマッシブなスタイルを形成しており、肩や脚部に配された重厚な装甲は見た目通りの堅牢さを誇っている。一般兵士と言うより専用装備に包まれた特殊部隊の一員を想起させるその体躯は《ジェガン》に比べて一見鈍重な印象を受けるが、発生した増加重量を

容易にうち消す推力機関と機動性によって、実際の特殊部隊のように一般兵士の先をゆく合理的且つ迅速な行動を体現するのである。作戦域に不特定多数存在する通常敵戦力の制圧を複数の《ジェスタ》が速やかに行うことによって、はじめて《ユニコーンガンダム》は最小限の消耗で敵の中核戦力と直接対峙することが出来る。つまり連邦軍によるニュータイプ狩りの舞台を整える露払い的な役割を持った本機は、あらゆる戦況に対応可能な運用を求められながらも、不特定多数の敵戦力に対して「確実にかわし、当てる」技量を示せるバイロットの操縦を前提とした機体となった。新型機評価試験の名目で、本機は地球連邦軍のロンド・ベル隊旗艦《ラー・カイラム》へ計12機が配備されている。

#### MECHANISM

HAND GRENADE 投擲兵器であるハンド・グレネードは《ジェガン》 と同規格のものを採用しており、機体両腰部のグレネード・ラックに3基ずつ 収納されている。小型ながらそれ自体が推進能力を持ち、モビルスーツの扱う 兵器としてコンパクトかつコストパフォーマンスに優れた特殊擲弾は設置箇所 の選択肢も広く、《ジェスタ》の重装仕様では効果的な増装が行われたという。

BACK PACK バックパックは《ジェスタ》自身の「要」として完全新規 に開発が進められた。備えるスラスター総数は2基のみという極めてシンプル なレイアウトが採用されているが、そこには同じ構成のバックパックを 背負う《ユニコーンガンダム》に追従しうる極大な推力性能が秘められて いるのである。また、重装仕様をはじめとする複数種設定されたオプション パーツの増設を前提とした設計が行われており、機能拡張性も高い。