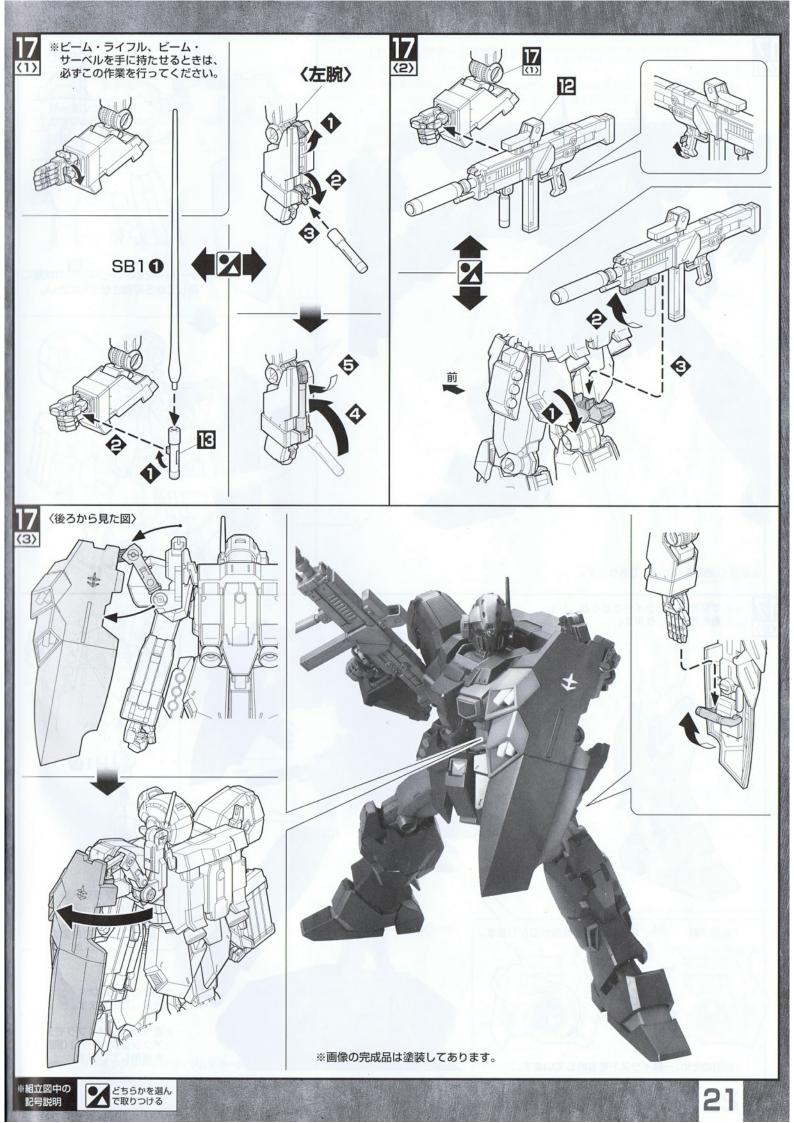

※画像はイメージです。※本商品には「LED ライトユニット」は 付属しておりません。

BEAM SABER

機体左前腕部のサーベルラックに収納 した、スタンダードな白兵戦用装備。取り 出す際はラックを前方に高速展開 する。ユニット外形こそ《ジェガン》 と同様の規格品が採用されているが、 内蔵のビームエミッターが生み出す ビーム刃の最大出力は遥かに 向上しており、標準的なモビル スーツとの戦闘で打ち負け ることはない。なお、右 前腕部はビーム・ライ フル用の予備マガ ジンをマウント している。

SHIELD 本機の専用シールドは、機体 背面部のバックパックに着脱式のフレキシブル アームユニットを介して接続するという珍しい 機構を持ち、通常時は背面に回り込むことに よって、シールドレス時と等しく腕の可動 領域を阻害しない防御行動を獲得した。 側面部には《ジェガン》のシールドにも設定 されている連装ミサイルランチャーと同等 の補助内装兵器が組み込まれている。

BEAM RIFLE 速射性に優れた専用のビーム携行火器。加速/偏向 装置を追加し、通常の物よりも伸長した銃身が特徴であり、グレネード ユニットをはじめとした拡張装備を組み込める機構も有している。通常 射撃モードの他に、ビーム・マシンガンのような連射モードへの切り替えも 可能。この時代における連邦軍側の携行火器は容量の違いこそあれ、 基本的にマガジンコネクターの規格統一が図られている。本機も例外では なく、《ジェガン》や《リゼル》と共通規格のマガジンを使用している。