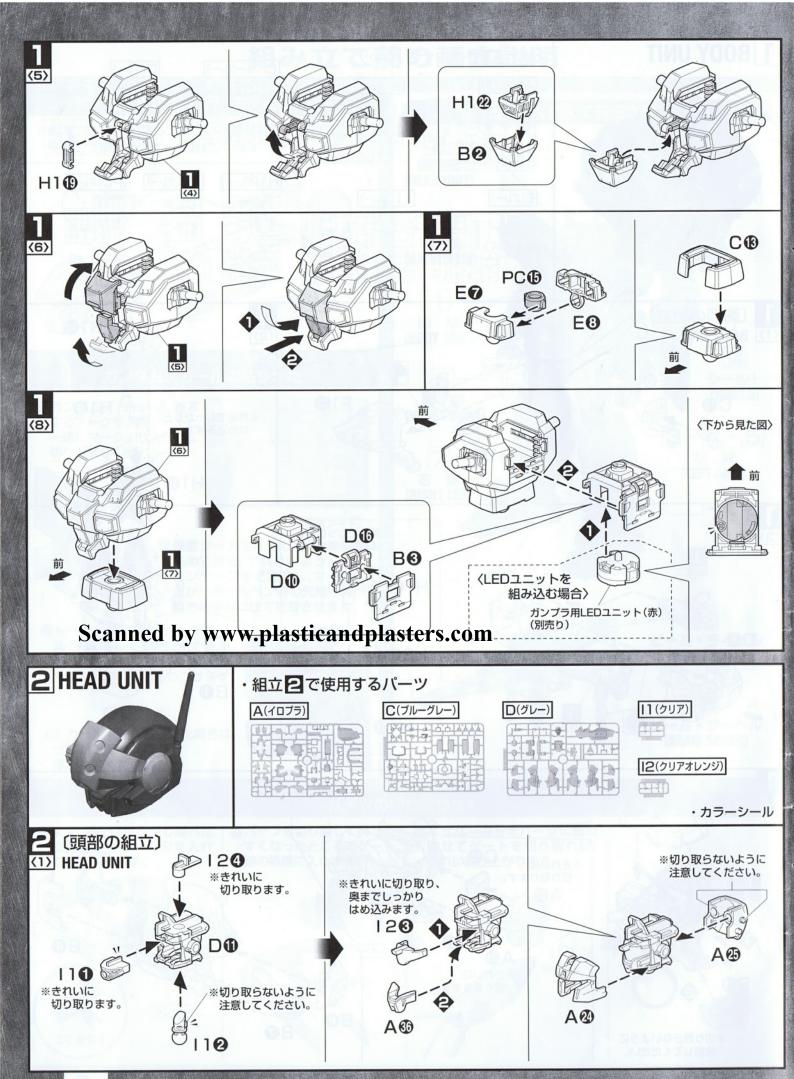

# RGM-96X JESTA

地球連邦宇宙軍再編の一環として進められていた「UC計画」。その「中核」としてアナハイム・エレクトロニクス社が極秘裏に開発していた試作モビルスーツ、RX-O《ユニコーンガンダム》は、敵性サイコミュモビルスーツの撃破を目的とした機体であった。圧倒的な機体性能の向上をもたらせるも、5分の稼動限界時間をもつNT-Dシステム。そして絶大な攻撃力を持ちながら、カートリッジ装弾数が5発のみというビーム・マグナムの仕様を見ても、決して継戦能力が高い機体とは世辞にも評価できず、《ユニコーンガンダム》は一対一での瞬間的な最大戦力を行使する設計がなされていたのである。確実な目的達成のために犠牲となった要素。それをサポートする機体が必要となるのは自明の理であり、同計画の「要」となる支援用モビルスーツの開発も進められていたのだ。開発にあたって、ベースとなる基礎技術は生産性、そして拡張性の高いスタンダード(標準)な量産機体が求められたという。この年代において該当する機体は当時の連邦軍主力量産モビルスーツ、RGM-89《ジェガン》以外には考えられず、オブションパーツによって様々な仕様機が存在する《ジェガン》の運用データは支援機の開発に極めて効果的に作用したとされる。そうして宇宙世紀0096年に

完成した機体は、当初の予定通り《ユニコーンガンダム》に追随し、 あらゆる局面において完璧な支援行動を可能とする 「スペシャル・スタンダード」なモビルスーツとなった。それが

RGM-96X《ジェスタ》である。本機は細身が身上のジェガン系機体とは思えぬマッシブなスタイルを形成しており、肩や脚部に配された重厚な装甲は見た目通りの堅牢さを誇っている。一般兵士と言うより専用装備に包まれた特殊部隊の一員を想起させるその体躯は《ジェガン》に比べて一見鈍重な印象を受けるが、発生した増加重量を

容易にうち消す推力機関と機動性によって、実際の特殊部隊のように一般兵士の先をゆく合理的且つ迅速な行動を体現するのである。作戦域に不特定多数存在する通常敵戦力の制圧を複数の《ジェスタ》が速やかに行うことによって、はじめて《ユニコーンガンダム》は最小限の消耗で敵の中核戦力と直接対峙することが出来る。つまり連邦軍によるニュータイプ狩りの舞台を整える露払い的な役割を持った本機は、あらゆる戦況に対応可能な運用を求められながらも、不特定多数の敵戦力に対して「確実にかわし、当てる」技量を示せるバイロットの操縦を前提とした機体となった。新型機評価試験の名目で、本機は地球連邦軍のロンド・ベル隊旗艦《ラー・カイラム》へ計12機が配備されている。

#### MECHANISM

HAND GRENADE 投擲兵器であるハンド・グレネードは《ジェガン》 と同規格のものを採用しており、機体両腰部のグレネード・ラックに3基ずつ 収納されている。小型ながらそれ自体が推進能力を持ち、モビルスーツの扱う 兵器としてコンパクトかつコストパフォーマンスに優れた特殊擲弾は設置箇所 の選択肢も広く、《ジェスタ》の重装仕様では効果的な増装が行われたという。

BACK PACK バックパックは《ジェスタ》自身の「要」として完全新規 に開発が進められた。備えるスラスター総数は2基のみという極めてシンプル なレイアウトが採用されているが、そこには同じ構成のバックパックを 背負う《ユニコーンガンダム》に追従しうる極大な推力性能が秘められて いるのである。また、重装仕様をはじめとする複数種設定されたオプション パーツの増設を前提とした設計が行われており、機能拡張性も高い。