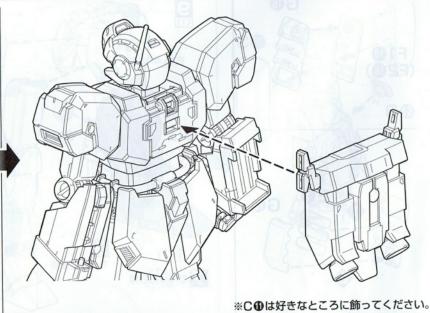

#### MECHANISM

HAND GRENADE 投擲兵器であるハンド・グレネードは《ジェガン》 と同規格のものを採用しており、機体両腰部のグレネード・ラックに3基ずつ 収納されている。小型ながらそれ自体が推進能力を持ち、モビルスーツの扱う 兵器としてコンパクトかつコストパフォーマンスに優れた特殊擲弾は設置箇所 の選択肢も広く、《ジェスタ》の重装仕様では効果的な増装が行われたという。

BACK PACK バックパックは《ジェスタ》自身の「要」として完全新規 に開発が進められた。備えるスラスター総数は2基のみという極めてシンプル なレイアウトが採用されているが、そこには同じ構成のバックパックを 背負う《ユニコーンガンダム》に追従しうる極大な推力性能が秘められて いるのである。また、重装仕様をはじめとする複数種設定されたオプション パーツの増設を前提とした設計が行われており、機能拡張性も高い。