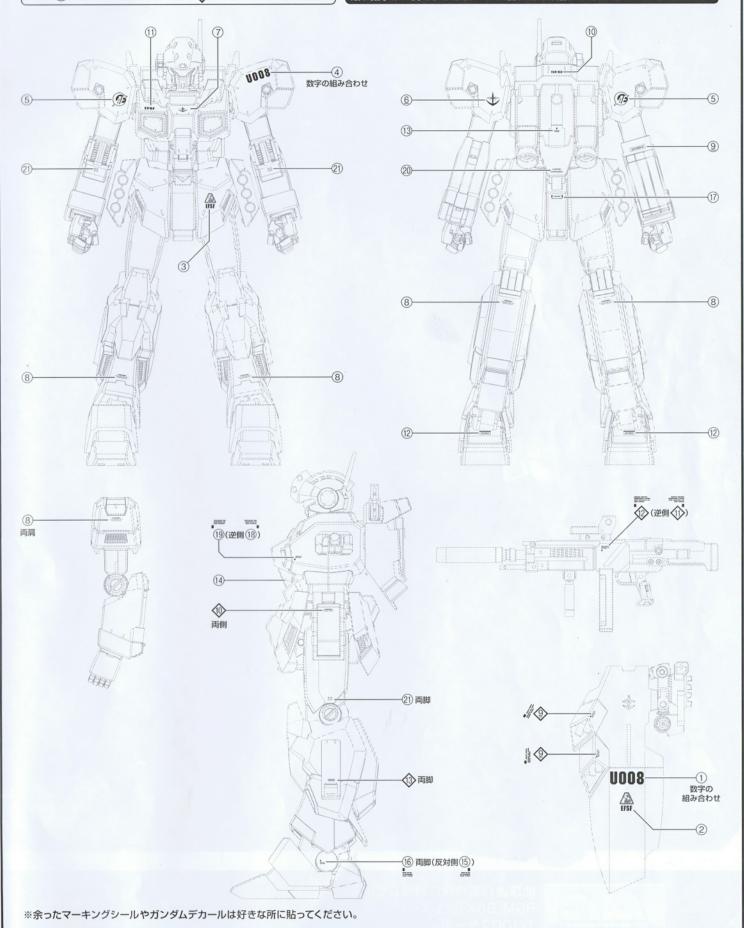

#### Seal

〈シール〉

下の図を見て、マーキングシールやガンダムデカールの 貼る位置を確認してください。

マーキングシールは ○ に数字 ガンダムデカールは ◇ に数字で表記してあります。

[例] ①・・・・マーキングシール ①・・・・ガンダムデカール

#### 【ガンダムデカールの貼りかた】 \*\*P6のガンダムデカールの貼り方を参考に

- 1. 転写するマークを大まかに切ります。
- 2.転写する場所に軽く押さえ、ボールペン等の先の丸い物で上から軽くこすりつけます。
- 3.シート部分を静かにはがし、転写していない部分があれば、もう一度転写していない 部分をこすります。

このマーキングシール及びガンダムデカールはプラモデルオリジナルのものです。 貼り指示は一例ですのでイメージに合わせてお貼りください。