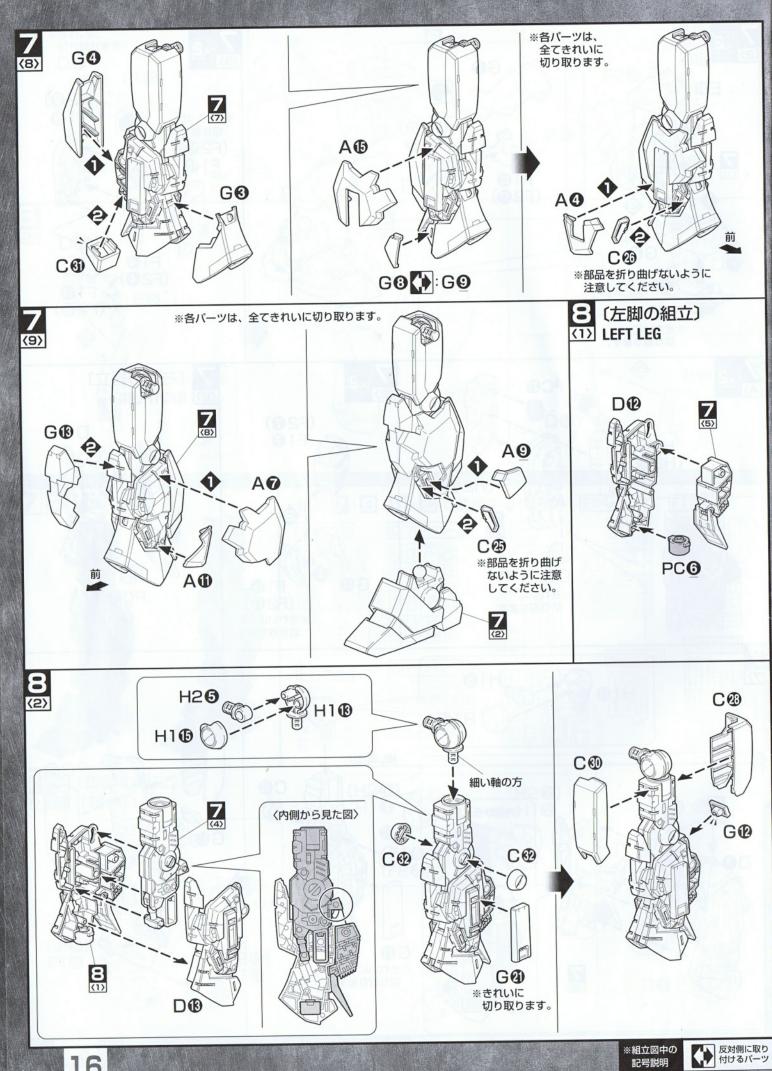

## 組み立て前の基本説明

2

頭 部 [HEAD UNIT]

名·b 右腕 [RIGHT ARM]

胸 部 [BODY UNIT]

6

腰部

[WAIST UNIT]

右脚 [RIGHT LEG]

#### 部品の向きに注意してください

※組み立て図中にいのついている部品は、形状や向きに 注意して組み立ててください。