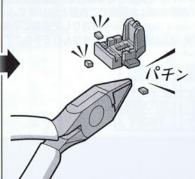

#### パーツの切り取りかた

●まず、パーツから少し離れた 位置にニッパーの刃を入れ て切り取ります。

②パーツを切り離して持ちやすくなったところでゲート跡の処理に入ります。

❸ニッパーの刃をパーツに密着 させてゲートを切り取れば、 きれいに仕上がります。