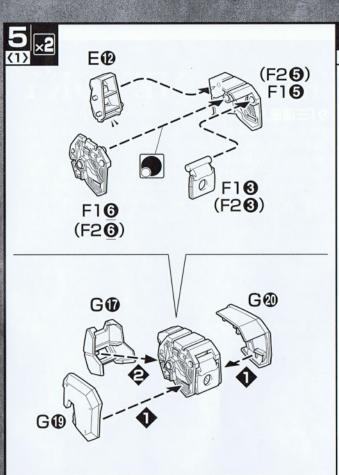

## 組み立て前の基本説明

2

頭 部 [HEAD UNIT]

名·b 右腕 [RIGHT ARM]

胸 部 [BODY UNIT]

6

腰部

[WAIST UNIT]