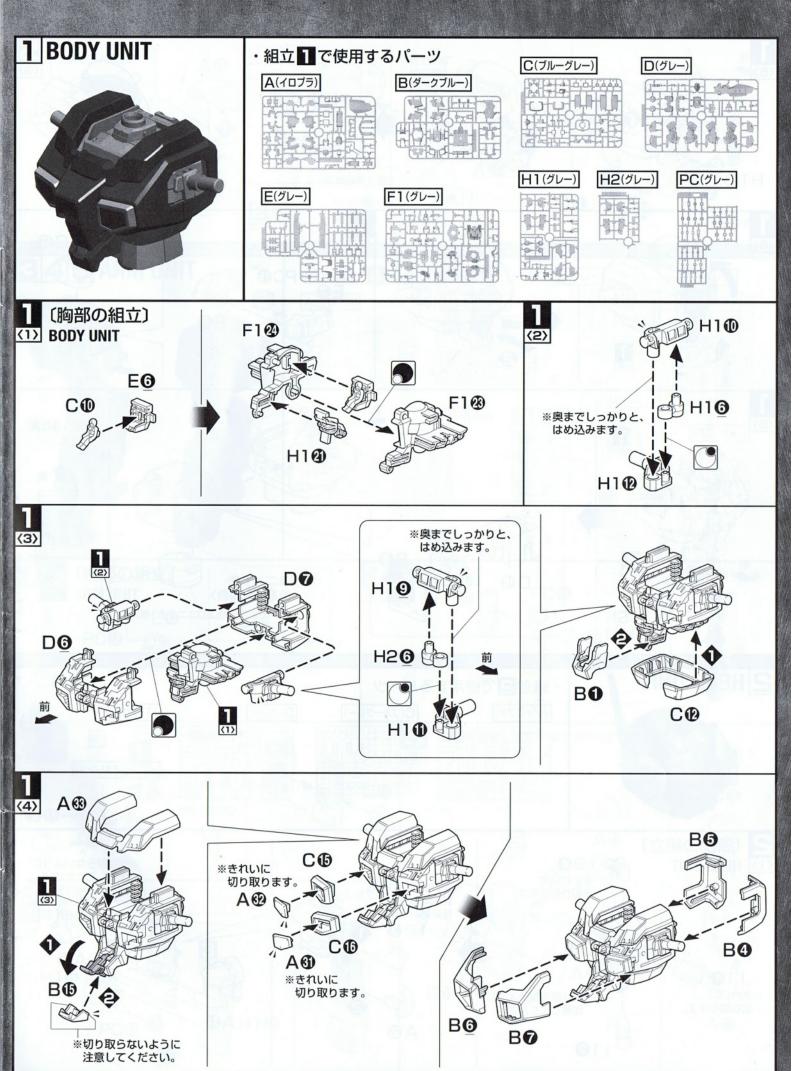

# RGM-96X JESTA

地球連邦宇宙軍再編の一環として進められていた「UC計画」。その「中核」としてアナハイム・エレクトロニクス社が極秘裏に開発していた試作モビルスーツ、RX-O《ユニコーンガンダム》は、敵性サイコミュモビルスーツの撃破を目的とした機体であった。圧倒的な機体性能の向上をもたらせるも、5分の稼動限界時間をもつNT-Dシステム。そして絶大な攻撃力を持ちながら、カートリッジ装弾数が5発のみというビーム・マグナムの仕様を見ても、決して継戦能力が高い機体とは世辞にも評価できず、《ユニコーンガンダム》は一対一での瞬間的な最大戦力を行使する設計がなされていたのである。確実な目的達成のために犠牲となった要素。それをサポートする機体が必要となるのは自明の理であり、同計画の「要」となる支援用モビルスーツの開発も進められていたのだ。開発にあたって、ベースとなる基礎技術は生産性、そして拡張性の高いスタンダード(標準)な量産機体が求められたという。この年代において該当する機体は当時の連邦軍主力量産モビルスーツ、RGM-89《ジェガン》以外には考えられず、オブションパーツによって様々な仕様機が存在する《ジェガン》の運用データは支援機の開発に極めて効果的に作用したとされる。そうして宇宙世紀0096年に

完成した機体は、当初の予定通り《ユニコーンガンダム》に追随し、 あらゆる局面において完璧な支援行動を可能とする 「スペシャル・スタンダード」なモビルスーツとなった。それが

RGM-96X《ジェスタ》である。本機は細身が身上のジェガン系機体とは思えぬマッシブなスタイルを形成しており、肩や脚部に配された重厚な装甲は見た目通りの堅牢さを誇っている。一般兵士と言うより専用装備に包まれた特殊部隊の一員を想起させるその体躯は《ジェガン》に比べて一見鈍重な印象を受けるが、発生した増加重量を

容易にうち消す推力機関と機動性によって、実際の特殊部隊のように一般兵士の先をゆく合理的且つ迅速な行動を体現するのである。作戦域に不特定多数存在する通常敵戦力の制圧を複数の《ジェスタ》が速やかに行うことによって、はじめて《ユニコーンガンダム》は最小限の消耗で敵の中核戦力と直接対峙することが出来る。つまり連邦軍によるニュータイプ狩りの舞台を整える露払い的な役割を持った本機は、あらゆる戦況に対応可能な運用を求められながらも、不特定多数の敵戦力に対して「確実にかわし、当てる」技量を示せるバイロットの操縦を前提とした機体となった。新型機評価試験の名目で、本機は地球連邦軍のロンド・ベル隊旗艦《ラー・カイラム》へ計12機が配備されている。

#### MECHANISM

HAND GRENADE 投擲兵器であるハンド・グレネードは《ジェガン》 と同規格のものを採用しており、機体両腰部のグレネード・ラックに3基ずつ 収納されている。小型ながらそれ自体が推進能力を持ち、モビルスーツの扱う 兵器としてコンパクトかつコストパフォーマンスに優れた特殊擲弾は設置箇所 の選択肢も広く、《ジェスタ》の重装仕様では効果的な増装が行われたという。

BACK PACK バックパックは《ジェスタ》自身の「要」として完全新規 に開発が進められた。備えるスラスター総数は2基のみという極めてシンプル なレイアウトが採用されているが、そこには同じ構成のバックパックを 背負う《ユニコーンガンダム》に追従しうる極大な推力性能が秘められて いるのである。また、重装仕様をはじめとする複数種設定されたオプション パーツの増設を前提とした設計が行われており、機能拡張性も高い。