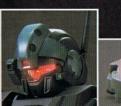

HEAD 文字通り《ジェスタ》の顔となるヘッド・ユニット は《ジェガン》と同様のバルカン・ポッド・システムを採用する 連邦量産型モビルスーツ然とした形状でありながら、ヘッド ギアを想起させる大型のマルチセンサーとバイザー内部に

備えたカメラユニットは現時点における 最新技術が惜しげもなく投入されて おり、従うべき《ユニコーンガンダム》 を狙う複数の敵機を瞬時に感知、捕捉 しうる性能を示す。

「ガンプラ用LEDライトユニット 2個セット(赤)(別売り)を一つ組み 込むことで、バイザ-

※画像はイメージです。※本商品には「LED ライトユニット」は 付属しておりません。

BEAM SABER

機体左前腕部のサーベルラックに収納 した、スタンダードな白兵戦用装備。取り 出す際はラックを前方に高速展開 する。ユニット外形こそ《ジェガン》 と同様の規格品が採用されているが、 内蔵のビームエミッターが生み出す ビーム刃の最大出力は遥かに 向上しており、標準的なモビル スーツとの戦闘で打ち負け ることはない。なお、右 前腕部はビーム・ライ フル用の予備マガ ジンをマウント している。