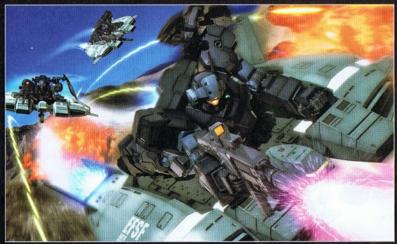

#### 連邦の「三連星」

激震する地球、〈トリントン基地〉。重力によって締め固められた大地を更に押し つぶす、生き物ではない巨人の足。ジオンという名の下に戦う彼らは、その名が 亡国の意となった今でも胸に刻み、ジオン残党軍として生き続けていた。もはや 正常に稼動していることすら目を疑うほどの旧型モビルスーツを駆り、空へ銃弾を 放ち続ける。墜とすべき連邦機の姿に、ジオンの老練パイロットはある記憶を想起 せざるを得なかった。あれではまるで — 。高空から飛来する楕円状のS.F.S.、 ベースジャバー。その上に伏せるミディアム・ブルーに染められた機体は、あくまで 補助的な接合方式でしかないS.F.S.と完全に一体化している。まだ、それは いい。そういう芸当をやるパイロットなど、長年死のやりとりに関わってきた中で 何人も見続けてきた。だが、あの機体……いや、あの機体「達」の回避運動は なんだ? 3機の編隊を崩さず、互いを完全に信用しなければ叶わない芸術的な 機動。私は見たことがある。あれは一年戦争の、ジオン公国が誇るべき三連星の 機動ではないか。奇しくも、そして皮肉にも、そのパイロット達のヘルメットには、 等しく三連の星が輝いていた。地球連邦軍の「トライスター」と呼ばれた3人の パイロットが駆る3機の《ジェスタ》は一糸乱れぬ様で、専用のビーム・ライフルを ジオンの機体へと向けた ---!!

#### 星は様々に流れる

「『袖付き』の偽装貨物船に告げる、直ちに停船せよ。繰り返す――」再三に渡る ナイジェル・ギャレット大尉の停船命令は、広大な宇宙に空しく溶け込んでゆく。彼の 声が向かう先にある《ガランシェール》はそれを知ってか知らずか、船速を変えること なく悠々と航行を続けていたが、そこに戦いの気配はないとナイジェルは感じて いた。明確な殺気を常に受け続けていた地球での争乱が嘘のように、三連の星は 今、静かな宇宙でゆるゆると流れている。独立機動艦隊の常ではあるが、それにしても ここ数日の動向はあまりにもせわしなく、これも《ユニコーンガンダム》というモビル スーツが孕む影響力が― いや、自分たちが乗るかもしれなかったあの機体を駆る バナージ・リンクスという少年の力なのかもしれない。そう考えながらナイジェルは、 編隊を組む他の《ジェスタ》を見やった。89式の《ベースジャバー》と接合し、自身の 鏡のように併せ飛ぶ二機。手前のダリル・マッギネス中尉は、チームのムードメーカー として自分にはない要素をトライスターにもたらせる、一言で表すならカンのいい 男だ。そしてその奥には重装仕様のオプションパーツに包まれ、通常より大型な 体躯を窮屈そうに屈めていたワッツ・ステップニー中尉の《ジェスタ・キャノン》が 《ベースジャバー》を蹴り上げ、未だ物いわぬ《ガランシェール》へと突進して いく。そうだ、誰よりもトライスターというチームに誇りを抱くあいつが、この状況を 黙って見ているはずはない。広大な宇宙に、ナイジェルのため息が小さく響いた。