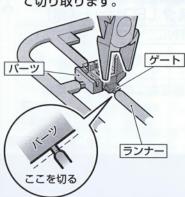

#### パーツの切り取りかた

●まず、パーツから少し離れた 位置にニッパーの刃を入れ て切り取ります。

②パーツを切り離して持ちやすくなったところでゲート跡の処理に入ります。

❸ニッパーの刃をパーツに密着 させてゲートを切り取れば、 きれいに仕上がります。