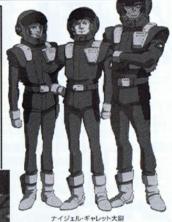

#### TRISTAR

ナイジェル・ギャレット大尉 ダリル・マッギネス中尉 ワッツ・ステップニー中尉

地球連邦宇宙軍のロンド・ベルに所属するパイロット3名で構成されたエース・ パイロットチームの名称。彼らは本来『UC計画』において《ユニコーンガンダム》の テストパイロットになる予定であったが、その計画は中断し《ジェスタ》の評価試験 に参加することとなった。操縦手腕は折り紙付きで、特に小隊連携の正確さは群を 抜いており、連邦軍部内の評価も非常に高い。

ナイジェル・ギャレット大尉トライスターのリーダー。クールな風貌の優男を自認 しつつ、臆面もなく上官を批評する実力の持ち主。

ダリル・マッギネス中尉 ラテン系で浅黒い顔に縮れた髪の男性。飄々とした 雰囲気だが、油断ならない剣呑さも持ち合わせている。

ワッツ・ステップニー中尉 直情径行の飾らない性格の威丈夫で、血の気の多さは トライスターでも一番。