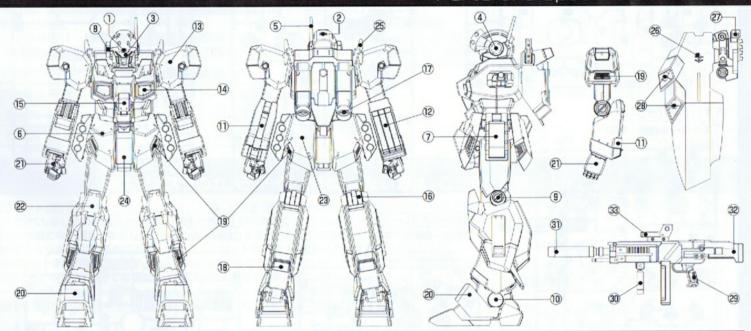

#### Parts and spec RGM-96X JESTA

- ①メインカメラ
- ②リアカメラ/センサー
- ③サブカメラ
- ④サブセンサーアレイ
- ⑤マルチロッドアンテナ
- ⑥ フロントアーマー
- ⑧バルカン・ポッド・システム ⑮コックピットハッチ
- ⑩アンクルジョイントアーマー ⑰メインスラスター
- ①ビーム・サーベルラック
- ⑫スペアマガジンラック
- (3) ショルダーアーマー
- ⑦サイドグレネードラック ⑭インテークダクトアーマー ②マニピュレーター

- ⑨ニージョイントアーマー 16パワーサプライヤー

  - 18 サブスラスター
  - (19)姿勢制御バーニア
  - 20アンクルサポートユニット
- ②ニーアーマー
- 23リアアーマー

26エンブレム

- 24ベンチレートボックス
- ③ DFT/ACEマズルユニット
- ®マルチオプションラック ®ライフルストック

29 ライフルグリップ

- - 33 ナロウレンジセンサ

30フォールディンググリップ

- ②フレキシブルアームユニット
- 28ミサイル