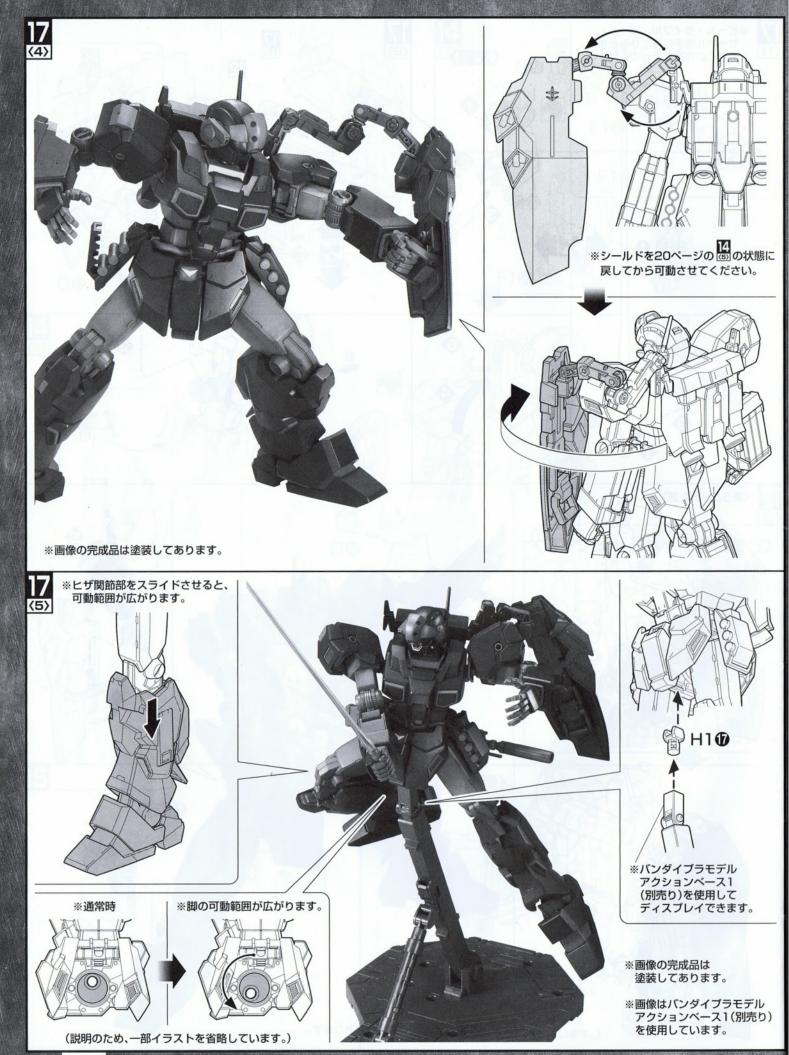

SHIELD 本機の専用シールドは、機体 背面部のバックパックに着脱式のフレキシブル アームユニットを介して接続するという珍しい 機構を持ち、通常時は背面に回り込むことに よって、シールドレス時と等しく腕の可動 領域を阻害しない防御行動を獲得した。 側面部には《ジェガン》のシールドにも設定 されている連装ミサイルランチャーと同等 の補助内装兵器が組み込まれている。

BEAM RIFLE 速射性に優れた専用のビーム携行火器。加速/偏向 装置を追加し、通常の物よりも伸長した銃身が特徴であり、グレネード ユニットをはじめとした拡張装備を組み込める機構も有している。通常 射撃モードの他に、ビーム・マシンガンのような連射モードへの切り替えも 可能。この時代における連邦軍側の携行火器は容量の違いこそあれ、 基本的にマガジンコネクターの規格統一が図られている。本機も例外では なく、《ジェガン》や《リゼル》と共通規格のマガジンを使用している。

#### 部品の向きに注意してください

※組み立て図中にいのついている部品は、形状や向きに 注意して組み立ててください。