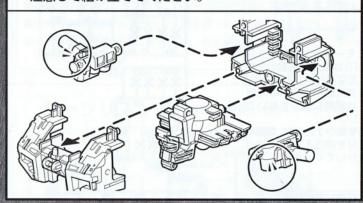

## 組み立て前の基本説明

2

頭 部 [HEAD UNIT]

名·b 右腕 [RIGHT ARM]

胸 部 [BODY UNIT]

6

腰部

[WAIST UNIT]

右脚 [RIGHT LEG]

※デカールを貼り間違えた場合は、 セロハンテープ等で はがしてください。

説明書をよく読んで完成させましょう

バックパック [BACKPACK UNIT]

14

シールド [SHIELD]

7 | 8

左 脚

3 · 4 · 5

左腕 [LEFT ARM]