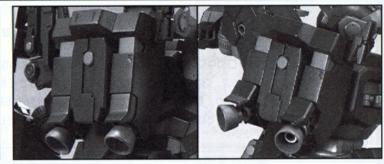

SHIELD 本機の専用シールドは、機体 背面部のバックパックに着脱式のフレキシブル アームユニットを介して接続するという珍しい 機構を持ち、通常時は背面に回り込むことに よって、シールドレス時と等しく腕の可動 領域を阻害しない防御行動を獲得した。 側面部には《ジェガン》のシールドにも設定 されている連装ミサイルランチャーと同等 の補助内装兵器が組み込まれている。

BEAM RIFLE 速射性に優れた専用のビーム携行火器。加速/偏向 装置を追加し、通常の物よりも伸長した銃身が特徴であり、グレネード ユニットをはじめとした拡張装備を組み込める機構も有している。通常 射撃モードの他に、ビーム・マシンガンのような連射モードへの切り替えも 可能。この時代における連邦軍側の携行火器は容量の違いこそあれ、 基本的にマガジンコネクターの規格統一が図られている。本機も例外では なく、《ジェガン》や《リゼル》と共通規格のマガジンを使用している。