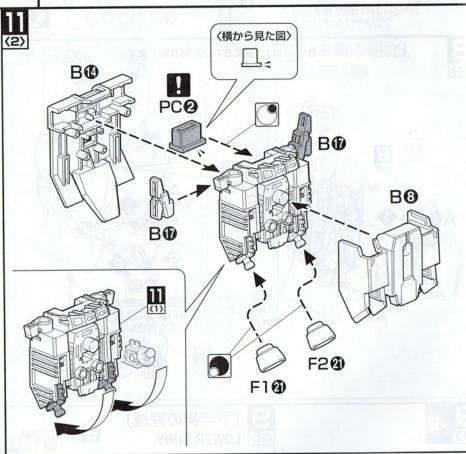

#### MECHANISM

HAND GRENADE 投擲兵器であるハンド・グレネードは《ジェガン》 と同規格のものを採用しており、機体両腰部のグレネード・ラックに3基ずつ 収納されている。小型ながらそれ自体が推進能力を持ち、モビルスーツの扱う 兵器としてコンパクトかつコストパフォーマンスに優れた特殊擲弾は設置箇所 の選択肢も広く、《ジェスタ》の重装仕様では効果的な増装が行われたという。

BACK PACK バックパックは《ジェスタ》自身の「要」として完全新規 に開発が進められた。備えるスラスター総数は2基のみという極めてシンプル なレイアウトが採用されているが、そこには同じ構成のバックパックを 背負う《ユニコーンガンダム》に追従しうる極大な推力性能が秘められて いるのである。また、重装仕様をはじめとする複数種設定されたオプション パーツの増設を前提とした設計が行われており、機能拡張性も高い。