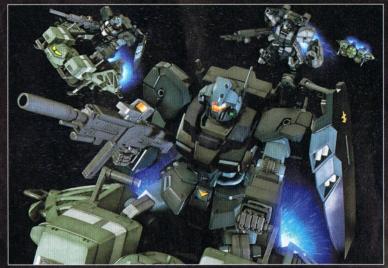

#### 連邦の「三連星」

激震する地球、〈トリントン基地〉。重力によって締め固められた大地を更に押し つぶす、生き物ではない巨人の足。ジオンという名の下に戦う彼らは、その名が 亡国の意となった今でも胸に刻み、ジオン残党軍として生き続けていた。もはや 正常に稼動していることすら目を疑うほどの旧型モビルスーツを駆り、空へ銃弾を 放ち続ける。墜とすべき連邦機の姿に、ジオンの老練パイロットはある記憶を想起 せざるを得なかった。あれではまるで — 。高空から飛来する楕円状のS.F.S.、 ベースジャバー。その上に伏せるミディアム・ブルーに染められた機体は、あくまで 補助的な接合方式でしかないS.F.S.と完全に一体化している。まだ、それは いい。そういう芸当をやるパイロットなど、長年死のやりとりに関わってきた中で 何人も見続けてきた。だが、あの機体……いや、あの機体「達」の回避運動は なんだ? 3機の編隊を崩さず、互いを完全に信用しなければ叶わない芸術的な 機動。私は見たことがある。あれは一年戦争の、ジオン公国が誇るべき三連星の 機動ではないか。奇しくも、そして皮肉にも、そのパイロット達のヘルメットには、 等しく三連の星が輝いていた。地球連邦軍の「トライスター」と呼ばれた3人の パイロットが駆る3機の《ジェスタ》は一糸乱れぬ様で、専用のビーム・ライフルを ジオンの機体へと向けた ---!!

#### 星は様々に流れる

「『袖付き』の偽装貨物船に告げる、直ちに停船せよ。繰り返す――」再三に渡る ナイジェル・ギャレット大尉の停船命令は、広大な宇宙に空しく溶け込んでゆく。彼の 声が向かう先にある《ガランシェール》はそれを知ってか知らずか、船速を変えること なく悠々と航行を続けていたが、そこに戦いの気配はないとナイジェルは感じて いた。明確な殺気を常に受け続けていた地球での争乱が嘘のように、三連の星は 今、静かな宇宙でゆるゆると流れている。独立機動艦隊の常ではあるが、それにしても ここ数日の動向はあまりにもせわしなく、これも《ユニコーンガンダム》というモビル スーツが孕む影響力が― いや、自分たちが乗るかもしれなかったあの機体を駆る バナージ・リンクスという少年の力なのかもしれない。そう考えながらナイジェルは、 編隊を組む他の《ジェスタ》を見やった。89式の《ベースジャバー》と接合し、自身の 鏡のように併せ飛ぶ二機。手前のダリル・マッギネス中尉は、チームのムードメーカー として自分にはない要素をトライスターにもたらせる、一言で表すならカンのいい 男だ。そしてその奥には重装仕様のオプションパーツに包まれ、通常より大型な 体躯を窮屈そうに屈めていたワッツ・ステップニー中尉の《ジェスタ・キャノン》が 《ベースジャバー》を蹴り上げ、未だ物いわぬ《ガランシェール》へと突進して いく。そうだ、誰よりもトライスターというチームに誇りを抱くあいつが、この状況を 黙って見ているはずはない。広大な宇宙に、ナイジェルのため息が小さく響いた。