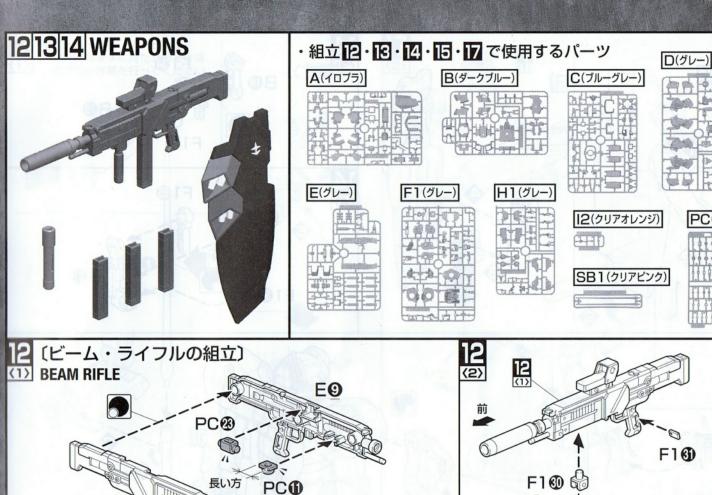

SHIELD 本機の専用シールドは、機体 背面部のバックパックに着脱式のフレキシブル アームユニットを介して接続するという珍しい 機構を持ち、通常時は背面に回り込むことに よって、シールドレス時と等しく腕の可動 領域を阻害しない防御行動を獲得した。 側面部には《ジェガン》のシールドにも設定 されている連装ミサイルランチャーと同等 の補助内装兵器が組み込まれている。

BEAM RIFLE 速射性に優れた専用のビーム携行火器。加速/偏向 装置を追加し、通常の物よりも伸長した銃身が特徴であり、グレネード ユニットをはじめとした拡張装備を組み込める機構も有している。通常 射撃モードの他に、ビーム・マシンガンのような連射モードへの切り替えも 可能。この時代における連邦軍側の携行火器は容量の違いこそあれ、 基本的にマガジンコネクターの規格統一が図られている。本機も例外では なく、《ジェガン》や《リゼル》と共通規格のマガジンを使用している。