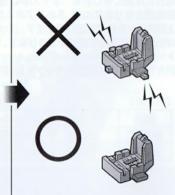

#### パーツの切り取りかた

●まず、パーツから少し離れた 位置にニッパーの刃を入れ て切り取ります。

②パーツを切り離して持ちやすくなったところでゲート跡の処理に入ります。

❸ニッパーの刃をパーツに密着 させてゲートを切り取れば、 きれいに仕上がります。