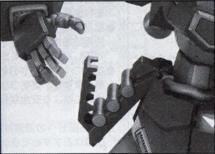

SHIELD 本機の専用シールドは、機体 背面部のバックパックに着脱式のフレキシブル アームユニットを介して接続するという珍しい 機構を持ち、通常時は背面に回り込むことに よって、シールドレス時と等しく腕の可動 領域を阻害しない防御行動を獲得した。 側面部には《ジェガン》のシールドにも設定 されている連装ミサイルランチャーと同等 の補助内装兵器が組み込まれている。

BEAM RIFLE 速射性に優れた専用のビーム携行火器。加速/偏向 装置を追加し、通常の物よりも伸長した銃身が特徴であり、グレネード ユニットをはじめとした拡張装備を組み込める機構も有している。通常 射撃モードの他に、ビーム・マシンガンのような連射モードへの切り替えも 可能。この時代における連邦軍側の携行火器は容量の違いこそあれ、 基本的にマガジンコネクターの規格統一が図られている。本機も例外では なく、《ジェガン》や《リゼル》と共通規格のマガジンを使用している。