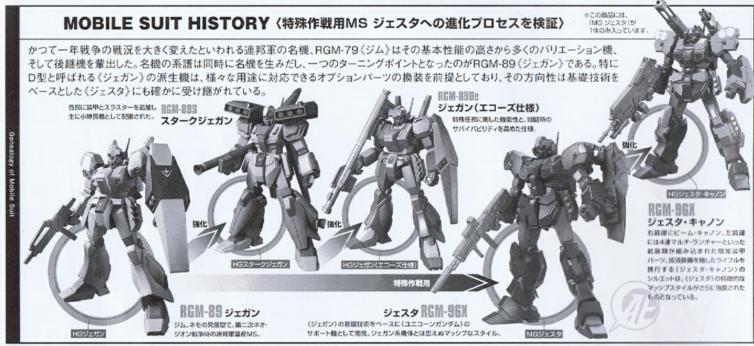

# RGM-96X JESTA

地球連邦宇宙軍再編の一環として進められていた「UC計画」。その「中核」としてアナハイム・エレクトロニクス社が極秘裏に開発していた試作モビルスーツ、RX-O《ユニコーンガンダム》は、敵性サイコミュモビルスーツの撃破を目的とした機体であった。圧倒的な機体性能の向上をもたらせるも、5分の稼動限界時間をもつNT-Dシステム。そして絶大な攻撃力を持ちながら、カートリッジ装弾数が5発のみというビーム・マグナムの仕様を見ても、決して継戦能力が高い機体とは世辞にも評価できず、《ユニコーンガンダム》は一対一での瞬間的な最大戦力を行使する設計がなされていたのである。確実な目的達成のために犠牲となった要素。それをサポートする機体が必要となるのは自明の理であり、同計画の「要」となる支援用モビルスーツの開発も進められていたのだ。開発にあたって、ベースとなる基礎技術は生産性、そして拡張性の高いスタンダード(標準)な量産機体が求められたという。この年代において該当する機体は当時の連邦軍主力量産モビルスーツ、RGM-89《ジェガン》以外には考えられず、オブションパーツによって様々な仕様機が存在する《ジェガン》の運用データは支援機の開発に極めて効果的に作用したとされる。そうして宇宙世紀0096年に

完成した機体は、当初の予定通り《ユニコーンガンダム》に追随し、 あらゆる局面において完璧な支援行動を可能とする 「スペシャル・スタンダード」なモビルスーツとなった。それが

RGM-96X《ジェスタ》である。本機は細身が身上のジェガン系機体とは思えぬマッシブなスタイルを形成しており、肩や脚部に配された重厚な装甲は見た目通りの堅牢さを誇っている。一般兵士と言うより専用装備に包まれた特殊部隊の一員を想起させるその体躯は《ジェガン》に比べて一見鈍重な印象を受けるが、発生した増加重量を