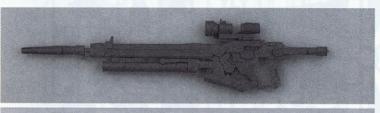

【ビーム・ライフル】強奪後に『袖付き』が用意していた、専用開発のビーム射撃兵 器。通常は腰部にマウントする。ライフル自体、一般の物に比べて高出力ではある が、特殊な機能は備えられていない。だが、それを操るフロンタルの精密な射撃 能力により、単なる数値では表せない脅威を相手に示すのである。オプションの

ロングレンジセンサーはさらなる狙撃能力を付加させ、銃身下部にアドオン方 式のグレネード・ランチャーやバズーカを装着することによって、ビームと実体 弾の併用射撃が可能となる。