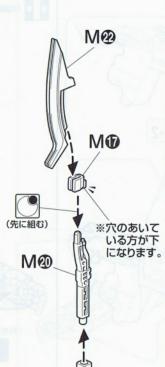

#### ARMAMENTS & WEAPONS

本機の武装類は、改修前の《シナンジュ・スタイン》と呼ばれる仕様に設定されて いたものから、「袖付き」が独自に用意した専用兵装に更新が行われた。

【ビーム・サーベル/ビーム・アックス】本機の近接兵装は、両前腕部のムーバブ ルサーベルラックに収納装備するビーム・サーベルを初めとして、高出力のビー ム・アックスをシールド裏面に装備している。サーベルは取り出さずとも前方に展 開させた状態のままビーム刃を発振することができ、携行火器を保持した状態 でも直感的な対応を可能とする。アックスも同様にシールド裏のマウントアーム による展開発振を行えるほか、出力の切り替えによってソード・アックスへと刀身 形状を変化させる。また、アックスユニット2基を連結すれば、柄の両端からソー ド・アックスを同時形成するビーム・ナギナタの使用も可能であり、まさに変幻自 在の近接攻撃を行う。