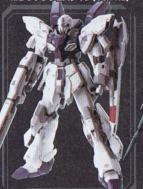

#### サイコフレーム搭載型モビルスーツ

MSN-06S SINANJU STEIN

シナンジュ改修前の姿。あくまで後に 彩られる機体の無振、いわば原石(ス タイン)でしかないという開発者の揶揄 によって名付けられた。

RX-O UNICORN GUNDAM

「UC計画」のフラッグシップ機として、 フル・サイコフレーム構造を採用した試 作モビルスーツ。特殊システム「NTー D」を有する。

MG ユニコーンガンダム2号機 バンシィ

**RX-93 VGUNDAM** 

アムロ・レイが基礎設計をし、AE社が 開発を行った。ガンダム系モビルスーツ としては、初めてサイコミュを本格採用 した機体。