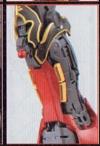

## MSN-06S SINANJU

宇宙世紀0094年。AE(アナハイム・エレクトロニクス)社の貨物船団が襲われ、大量の 物資が強奪される事件が発生する。貨物の中には、地球連邦軍による宇宙軍再建計画の一環 『UC計画』に組み込まれていた複数のAE社製試作モビルスーツが含まれていた。その内の 一機は、最新のサイコミュ技術「サイコフレーム」の強靱性・追従性をテストするため、一般パイ ロットの操縦では計測不能な限界数値を取得するべく、機械上での試験を主とした"極めて端 的"な機体であった。ファンネル等のサイコミュ遠隔操作兵器は一切設定されておらず、標準 範囲に対応した最低限の武装に止められていたことも加え、戦闘兵器としてはバランスの悪 いモビルスーツと言えたが、その評価は常人による皮相的な見方でしか無かった一 体は、開発コードに《原石》と記されていたのだから。犯行はネオ・ジオン残党の手によるもの と断定されたが、連邦政府を震撼せしめたのはその首謀者の存在であった。「フル・フロンタ ル」と名乗る男の登場は、後に『袖付き』と仇名される新たなネオ・ジオン残党軍の蜂起を十分 に予感させる熱気を孕んでいたのである。非現実的な性能を掌握するためには、同様に非現 実的な技能を持った搭乗者が必要となる。強奪された「極めて端的な原石」は、シャアの再来 と噂されたフロンタルの新たな乗機として、かくあるべき姿へと磨かれていった。背面と脚部 に備える大型推進器「フレキシブル・スラスター」はユニット自体が可動機構を有しており、い かなる姿勢にあっても驚異的な推力で操縦者の機動イメージを具現化する。改修以前から装 甲部の更新によって巨大な翼を想起させるようになったユニット形状は、最大出力時に フロンタルの技量とリンクすることによって、まさにその見た目通り"羽ばたく"の である。これらが生み出す高次元の機動と、真紅に塗り替えられたカラーリング を纏った雄々しい姿は、不確かな噂を確かな真実へと変える力として内外関 わらず十分に作用したという。フル・フロンタルを「赤い彗星」として認めざ るを得ない説得力を与えた専用モビルスーツ、それがMSN-06S《シナ

ンジュ》なのである。