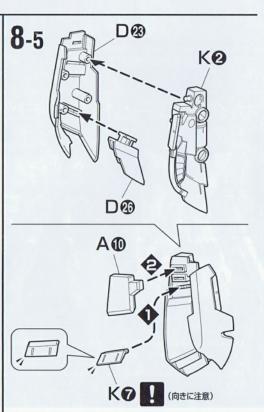

接着をするところ

・反対側に取り付ける

・両側に同じパーツを 取り付ける

向きに注意して 取り付ける

ビスの締めすぎに注意

後に組み立てます

数値に合わせて 回転させます

反対側も同じように