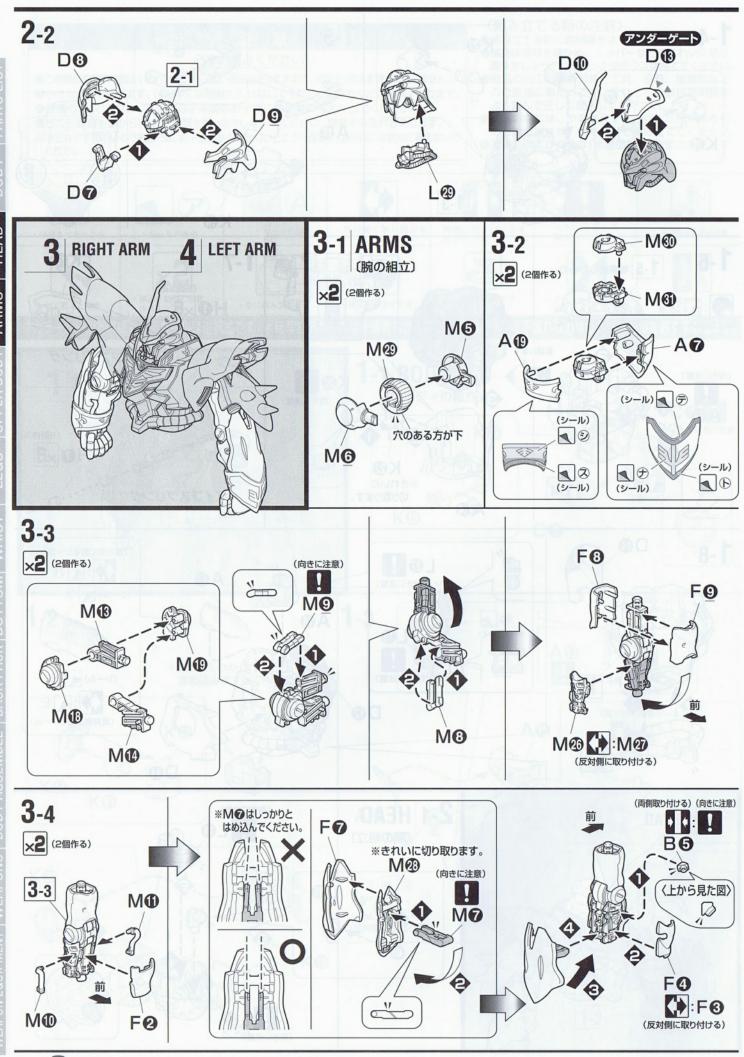

#### ※カラーシールと水転写式デカールは選択式です。水転写式デカールは上級者向けとなっておりますので、不慣れな方はカラーシールをおすすめします。

1-2

1-2

ARMS | UPPER BODY

GØ

NO

**(**) :G**⊚** 

GO

NO

(反対側に取り付ける)