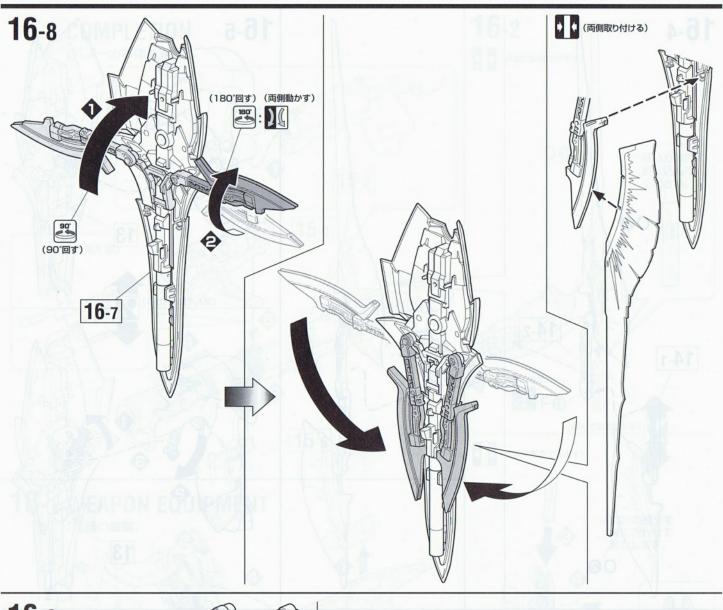

による驚異的な加速は、フル・ フロンタルのニュータイプ特性 によりシナンジュのポテンシャ ルを最大限に引き出すことが できる。



脚部のスラスター群は、シナンジュの運動性能と あいまって、その跳躍力を活かした高速移動を可 能にしている。







#### サイコフレーム搭載型モビルスーツ



MSN-06S SINANJU STEIN

シナンジュ改修前の姿。あくまで後に 彩られる機体の無振、いわば原石(ス タイン)でしかないという開発者の揶揄 によって名付けられた。



RX-O UNICORN GUNDAM

「UC計画」のフラッグシップ機として、 フル・サイコフレーム構造を採用した試 作モビルスーツ。特殊システム「NTー D」を有する。

MG ユニコーンガンダム2号機 バンシィ



RX-0 UNICORN GUNDAM 02 BANSHEE

ハンシャとは黒いユニコーンガンダム2 号機の通称、増加サイコフレーム兵装 「アームド・アーマー」を装備し、白い1号 機よりも完成度は高い。

※画像の商品はすべて別売りです。

MG サザビー

MSN-04 SAZABI

新生ネオ・ジオンの象徴ともいうべき 総帥 シャア・アズナブルが搭乗した 専用機。重装甲・高出力、豊富な武 装が施されている。

MG Vガンダム [Ver. Ka]



**RX-93 VGUNDAM** 

アムロ・レイが基礎設計をし、AE社が 開発を行った。ガンダム系モビルスーツ としては、初めてサイコミュを本格採用 した機体。































#### 〈コックピットハッチの開け方〉



※説明のため、一部イラストを省略しています。





















KØ









































#### 〈バックパックの可動〉



※上下のパーツを開くと中央のパーツ が矢印の方向にせり出します。

#### 〈脚部スラスターの可動〉



※画像はバンダイプラモデルアクションベース1(別売り) を使用しています。

# 

シール〉 下の図を見て、マーキングシールやガンダムデカールの 貼る位置を確認してください。

マーキングシールは ○ に数字 ガンダムデカールは ◇ に数字で表記してあります。

【例】 ①・・・・マーキングシール む・・・・ガンダムデカール

#### 【ガンダムデカールの貼りかた】

1.転写するマークを大まかに切ります。

2.転写する場所に軽く押さえ、ボールペン等の先の丸い物で上から軽くこすりつけます。

3.シート部分を静かにはがし、転写していない部分があれば、もう一度転写していない 部分をこすります。

このマーキングシール及びガンダムデカールはブラモデルオリジナルのものです。 貼り指示は一例ですのでイメージに合わせてお貼りください。



1/100 scale MASTER GRADE MSN-06S SINANJU







ネオ・ジオン ニュータイプ専用モビルスーツ MSN-06S 「シナンジュ」 1/100スケール マスターグレードモデル

MSN-06S SINANJU