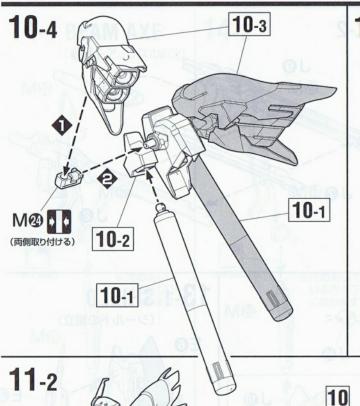

> レーム構造を採用したが、その事前検証として複数のサイコフレーム試作機が開発されてい た。そのうち《シナンジュ》は強靱性・追従性をテストするためのモビルスーツだったのである。 なお、《ユニコーンガンダム》がデストロイモードを発動させた際、露出した全身のサイコフレー ムから謎の発光現象を伴うが、その原理、個体による発光色の違い などもすべて想定外の現象なのだ。

Flexible Thruster バックパックに装備される翼を 思わせる大型の推進器は、 スターが展開し内部のノズルが せり出す。アフターバーナー時 による驚異的な加速は、フル・ フロンタルのニュータイプ特性 によりシナンジュのポテンシャ ルを最大限に引き出すことが できる。