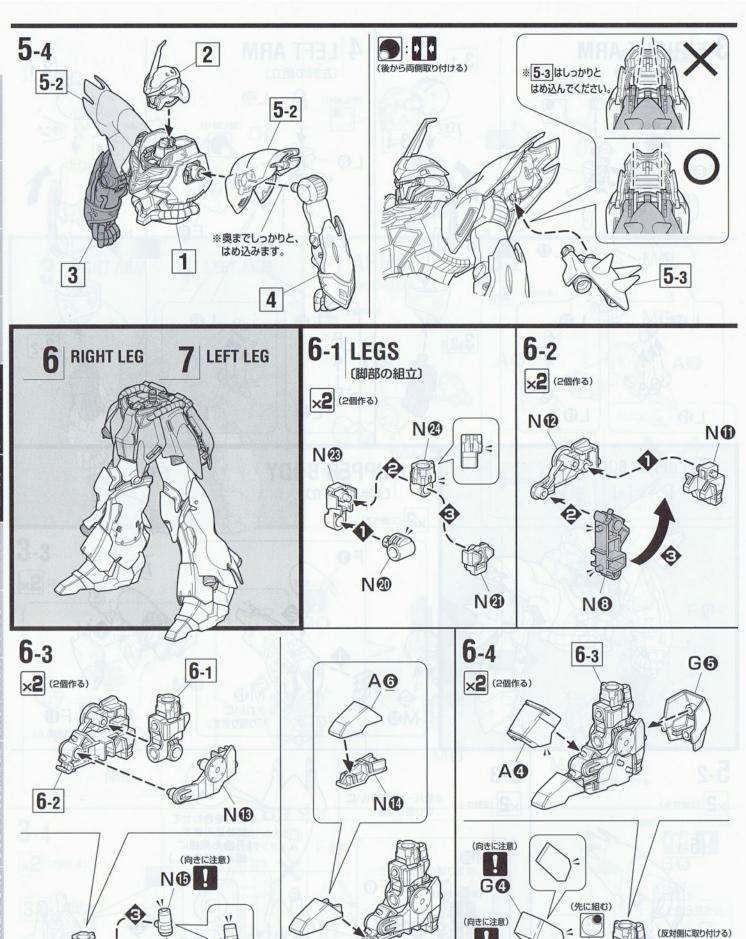

#### ※カラーシールと水転写式デカールは選択式です。水転写式デカールは上級者向けとなっておりますので、不慣れな方はカラーシールをおすすめします。

1-2

1-2

ARMS | UPPER BODY

GØ

NO

**(**) :G**⊚** 

GO

NO

(反対側に取り付ける)