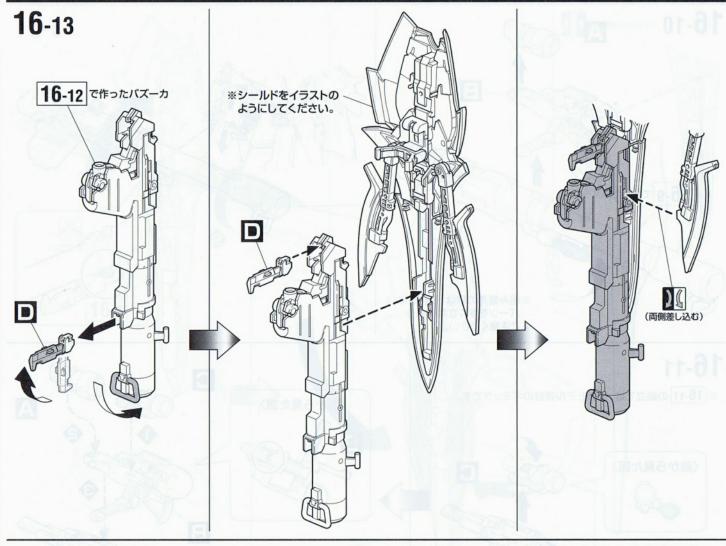

【シールド】攻防一体の多目的防御装備。この時代はシールドに複合機能を持た せることが主流であり、前述のビーム・アックス格納、裏面先端部にはグレネード・ ランチャー、さらに大型のバズーカのマウントすら可能としている。改修前の直 線を主体とする連邦モビルスーツ然としたデザインから、ネオ・ジオン軍の紋章 をモチーフに創り上げられた有機的な形状に改められたことで、華美な印象をよ り強く深めた。

【バズーカ】ロケット・バズーカとも呼称される、本機専用の大型実体弾火器。 かつての重モビルスーツ《ドム》が装備していたジャイアント・バズの砲口近辺を 想起させるデザインからも、本装備がジオン系由来の物であることがわかる。砲 身の伸縮機構が採用されており、携行時の取り回しや他武装とのマウントの際に 有用。縮めた際は砲弾の初速が低下するといった欠点が存在するが、どちらにせ よ強大な攻撃力を《シナンジュ》にもたらせることに変わりはない。