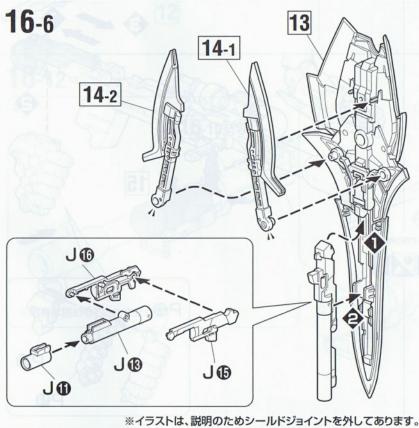

【シールド】攻防一体の多目的防御装備。この時代はシールドに複合機能を持た せることが主流であり、前述のビーム・アックス格納、裏面先端部にはグレネード・ ランチャー、さらに大型のバズーカのマウントすら可能としている。改修前の直 線を主体とする連邦モビルスーツ然としたデザインから、ネオ・ジオン軍の紋章 をモチーフに創り上げられた有機的な形状に改められたことで、華美な印象をよ り強く深めた。

【バズーカ】ロケット・バズーカとも呼称される、本機専用の大型実体弾火器。 かつての重モビルスーツ《ドム》が装備していたジャイアント・バズの砲口近辺を 想起させるデザインからも、本装備がジオン系由来の物であることがわかる。砲 身の伸縮機構が採用されており、携行時の取り回しや他武装とのマウントの際に 有用。縮めた際は砲弾の初速が低下するといった欠点が存在するが、どちらにせ よ強大な攻撃力を《シナンジュ》にもたらせることに変わりはない。