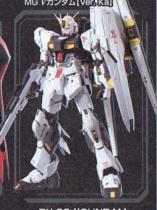

RX-0 UNICORN GUNDAM 02 BANSHEE

ハンシャとは黒いユニコーンガンダム2 号機の通称、増加サイコフレーム兵装 「アームド・アーマー」を装備し、白い1号 機よりも完成度は高い。

※画像の商品はすべて別売りです。

MG サザビー

MSN-04 SAZABI

新生ネオ・ジオンの象徴ともいうべき 総帥 シャア・アズナブルが搭乗した 専用機。重装甲・高出力、豊富な武 装が施されている。

MG Vガンダム [Ver. Ka]