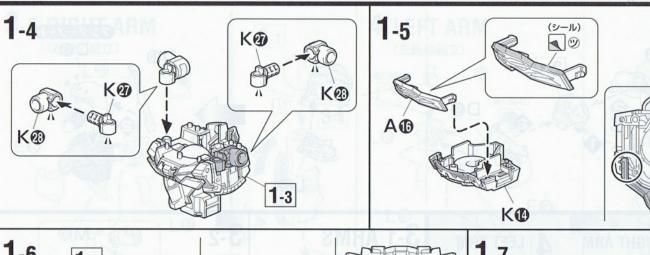

#### ※カラーシールと水転写式デカールは選択式です。水転写式デカールは上級者向けとなっておりますので、不慣れな方はカラーシールをおすすめします。

1-2

1-2

ARMS | UPPER BODY

GØ

NO

**(**) :G**⊚** 

GO

NO

(反対側に取り付ける)