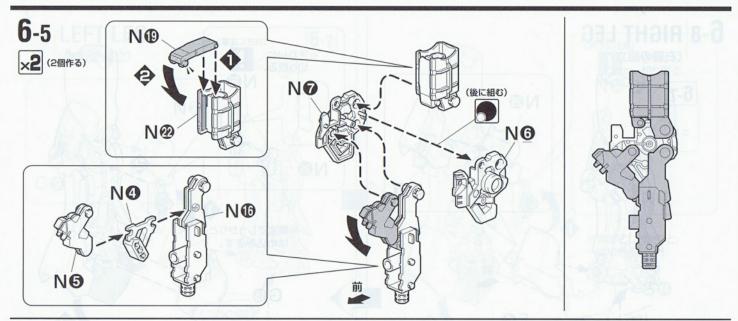

接着をするところ

・反対側に取り付ける

・両側に同じパーツを 取り付ける

向きに注意して 取り付ける

ビスの締めすぎに注意

後に組み立てます

数値に合わせて 回転させます

反対側も同じように