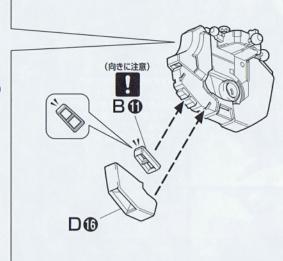

#### ※カラーシールと水転写式デカールは選択式です。水転写式デカールは上級者向けとなっておりますので、不慣れな方はカラーシールをおすすめします。

1-2

1-2

ARMS | UPPER BODY

GØ

NO

**(**) :G**⊚** 

GO