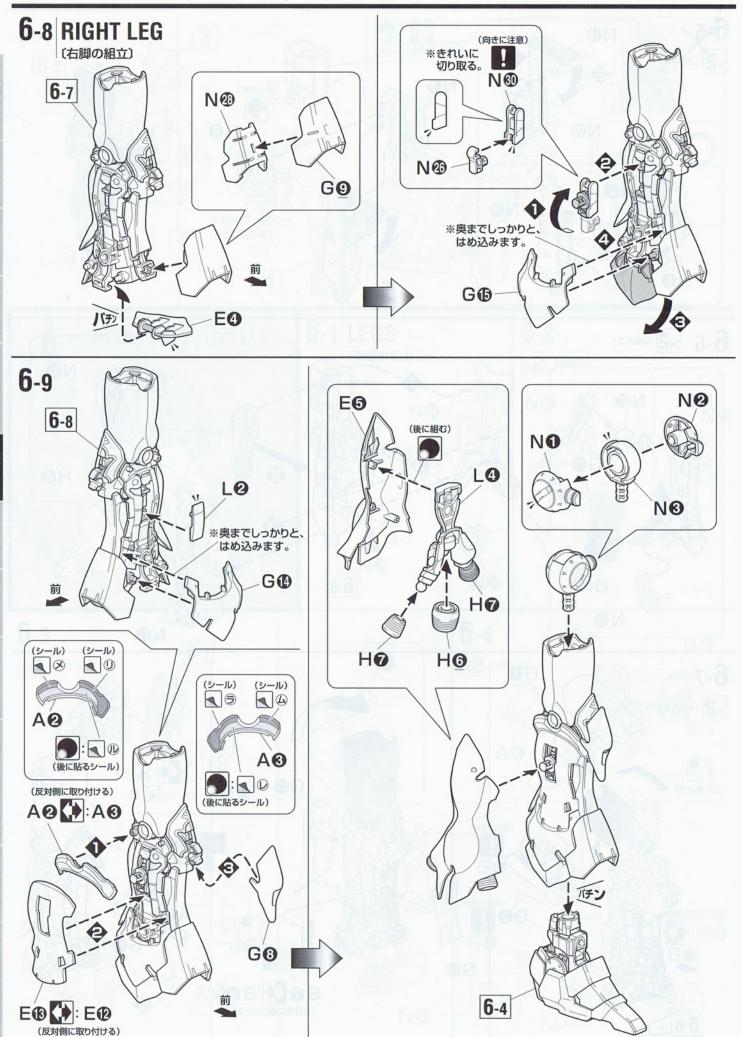

接着をするところ

・反対側に取り付ける

・両側に同じパーツを 取り付ける

向きに注意して 取り付ける

ビスの締めすぎに注意

後に組み立てます

数値に合わせて 回転させます

反対側も同じように