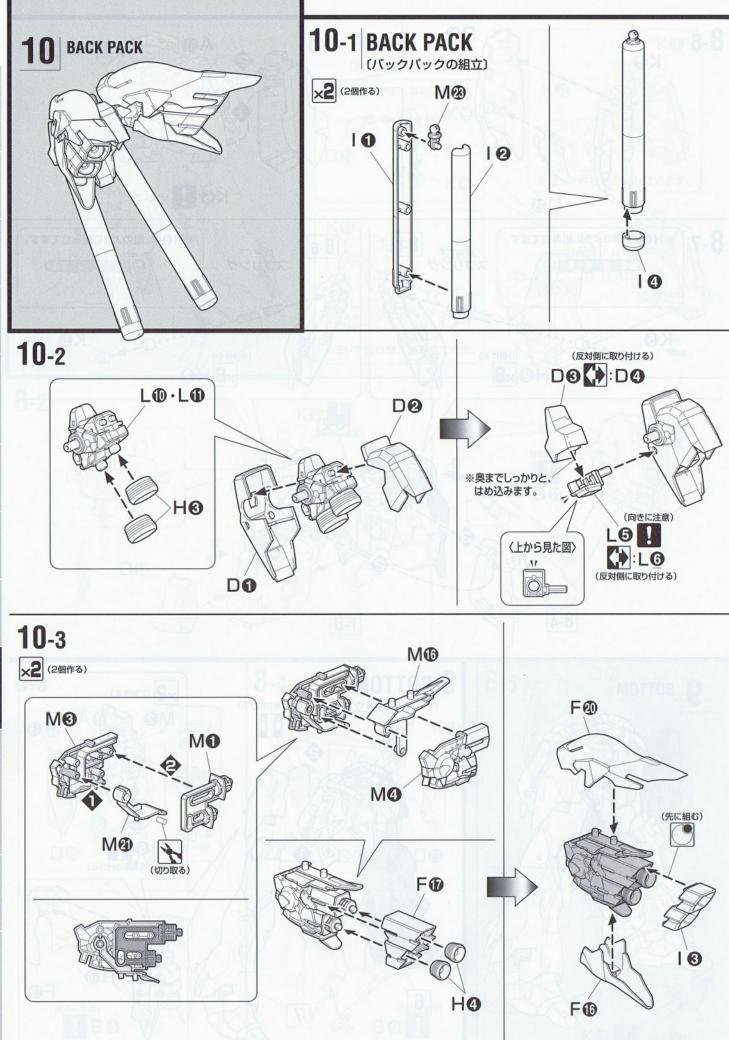

> レーム構造を採用したが、その事前検証として複数のサイコフレーム試作機が開発されてい た。そのうち《シナンジュ》は強靱性・追従性をテストするためのモビルスーツだったのである。 なお、《ユニコーンガンダム》がデストロイモードを発動させた際、露出した全身のサイコフレー ムから謎の発光現象を伴うが、その原理、個体による発光色の違い などもすべて想定外の現象なのだ。

Flexible Thruster バックパックに装備される翼を 思わせる大型の推進器は、 スターが展開し内部のノズルが せり出す。アフターバーナー時 による驚異的な加速は、フル・ フロンタルのニュータイプ特性 によりシナンジュのポテンシャ ルを最大限に引き出すことが できる。