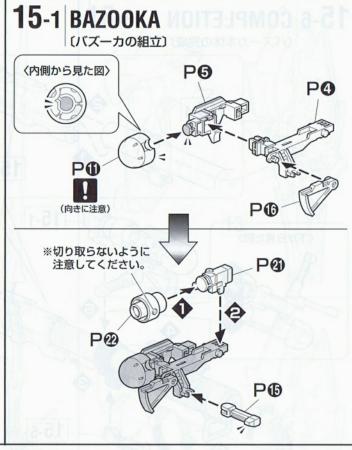

【シールド】攻防一体の多目的防御装備。この時代はシールドに複合機能を持た せることが主流であり、前述のビーム・アックス格納、裏面先端部にはグレネード・ ランチャー、さらに大型のバズーカのマウントすら可能としている。改修前の直 線を主体とする連邦モビルスーツ然としたデザインから、ネオ・ジオン軍の紋章 をモチーフに創り上げられた有機的な形状に改められたことで、華美な印象をよ り強く深めた。

【バズーカ】ロケット・バズーカとも呼称される、本機専用の大型実体弾火器。 かつての重モビルスーツ《ドム》が装備していたジャイアント・バズの砲口近辺を 想起させるデザインからも、本装備がジオン系由来の物であることがわかる。砲 身の伸縮機構が採用されており、携行時の取り回しや他武装とのマウントの際に 有用。縮めた際は砲弾の初速が低下するといった欠点が存在するが、どちらにせ よ強大な攻撃力を《シナンジュ》にもたらせることに変わりはない。