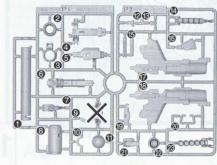

#### アンダーゲートの切り方

▶ アンダーゲートマークの付いた部品は、下の図のようにキレイに切り取ります。

@ @ 1 1 13 0 0

Nパーツ(グレー) (×2) (スチロール樹脂: PS)

00 0 13 00

Pパーツ(グレー) (スチロール樹脂: PS)

| カラーシール   | 1 | 枚 |
|----------|---|---|
| ガンダムデカール | 1 | 枚 |
| マーキングシール | 1 | 枚 |
| 水転写式デカール | 1 | 枚 |
| パイプスプリング | 4 | 本 |

Mパーツ(グレー) (×2) (スチロール樹脂: PS)

Oパーツ(クリアイエロー) (×2)

※クリアパーツの中には、製造工程上気泡が入っているものがありますがご了承ください。

《お買い上げのお客様へ》万が一部品に不良品がありましたら、その部品を取りはずし、商品名、部品の記号、部品番号、 不具合の症状を書いて、下記までお送りください。良品と交換させていただきます。また、部品をこわしたり、なくした 場合は部品通販をご利用ください。代金は料金表を参照していただき、商品番号/商品名/部品の記号/部品番号/ 数量を明記していただき、部品注文カード(部品注文カードのコピー、手書き可)、部品代+送料の料金(100円単位 を定額小為替、10円単位を切手)と共に封書にてお送りください(封書の裏に必ずお客様のお名前/ご住所/年齢を お書きください)。送料は実際に部品をご用意した際の重量によって変わります。また、別途手数料が必要な送付方法 をご希望の場合、別料金となります。料金の不足分はご請求、超過分は残額をお返し致します。ただし、それ以外にか かった手数料等はお客様のご負担となります。在庫がない場合は誠に申し訳ございませんがご注文をお返し致します。 ご記入いただきました個人情報につきましては、商品・部品の発送及び情報の提供以外には使用致しません。部品注文 の方法は、HPでもご紹介しております。詳しくはhttp://bandai-hobby.net/SC/2007/10/post\_55.html ▶ [部品 注文のしかた」をご参照ください。通信費等はお客様のご負担となります。※お送りした部品に不良がある場合を除き、 お客様都合での注文内容の変更、キャンセル、交換、返品は受付けておりませんので予めご了承ください。