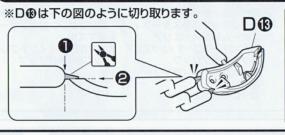

#### アンダーゲートの切り方

▶ アンダーゲートマークの付いた部品は、下の図のようにキレイに切り取ります。

@ @ 1 1 13 0 0

Nパーツ(グレー) (×2) (スチロール樹脂: PS)

00 0 13 00

Pパーツ(グレー) (スチロール樹脂: PS)

| カラーシール   | 1 | 枚 |
|----------|---|---|
| ガンダムデカール | 1 | 枚 |
| マーキングシール | 1 | 枚 |
| 水転写式デカール | 1 | 枚 |
| パイプスプリング | 4 | 本 |