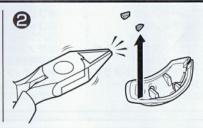

#### アンダーゲートの切り方

▶ アンダーゲートマークの付いた部品は、下の図のようにキレイに切り取ります。

@ @ 1 1 13 0 0

Nパーツ(グレー) (×2) (スチロール樹脂: PS)

00 0 13 00

Pパーツ(グレー) (スチロール樹脂: PS)

| カラーシール   | 1 | 枚 |
|----------|---|---|
| ガンダムデカール | 1 | 枚 |
| マーキングシール | 1 | 枚 |
| 水転写式デカール | 1 | 枚 |
| パイプスプリング | 4 | 本 |