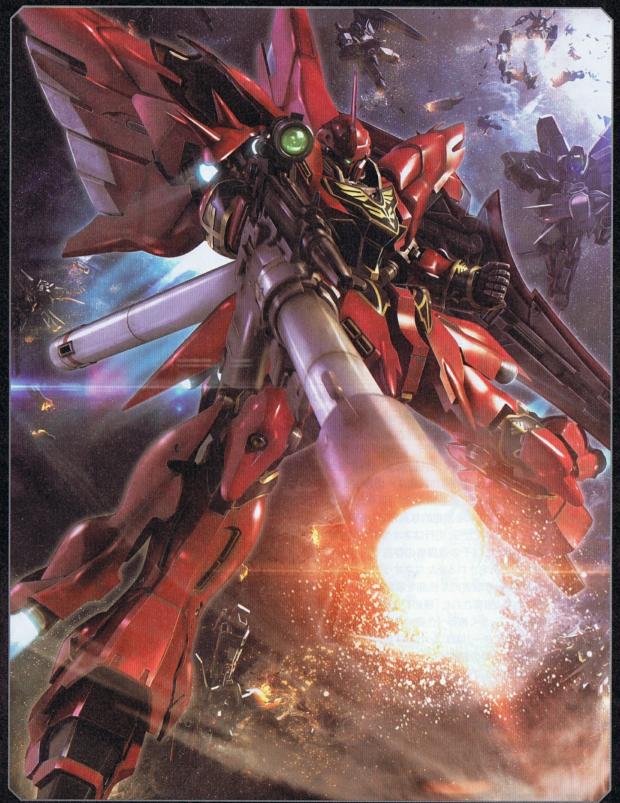

## MSN-06S SINANJU

宇宙世紀0094年。AE(アナハイム・エレクトロニクス)社の貨物船団が襲われ、大量の 物資が強奪される事件が発生する。貨物の中には、地球連邦軍による宇宙軍再建計画の一環 『UC計画』に組み込まれていた複数のAE社製試作モビルスーツが含まれていた。その内の 一機は、最新のサイコミュ技術「サイコフレーム」の強靱性・追従性をテストするため、一般パイ ロットの操縦では計測不能な限界数値を取得するべく、機械上での試験を主とした"極めて端 的"な機体であった。ファンネル等のサイコミュ遠隔操作兵器は一切設定されておらず、標準 範囲に対応した最低限の武装に止められていたことも加え、戦闘兵器としてはバランスの悪 いモビルスーツと言えたが、その評価は常人による皮相的な見方でしか無かった一 体は、開発コードに《原石》と記されていたのだから。犯行はネオ・ジオン残党の手によるもの と断定されたが、連邦政府を震撼せしめたのはその首謀者の存在であった。「フル・フロンタ ル」と名乗る男の登場は、後に『袖付き』と仇名される新たなネオ・ジオン残党軍の蜂起を十分 に予感させる熱気を孕んでいたのである。非現実的な性能を掌握するためには、同様に非現 実的な技能を持った搭乗者が必要となる。強奪された「極めて端的な原石」は、シャアの再来 と噂されたフロンタルの新たな乗機として、かくあるべき姿へと磨かれていった。背面と脚部 に備える大型推進器「フレキシブル・スラスター」はユニット自体が可動機構を有しており、い かなる姿勢にあっても驚異的な推力で操縦者の機動イメージを具現化する。改修以前から装 甲部の更新によって巨大な翼を想起させるようになったユニット形状は、最大出力時に フロンタルの技量とリンクすることによって、まさにその見た目通り"羽ばたく"の である。これらが生み出す高次元の機動と、真紅に塗り替えられたカラーリング を纏った雄々しい姿は、不確かな噂を確かな真実へと変える力として内外関 わらず十分に作用したという。フル・フロンタルを「赤い彗星」として認めざ るを得ない説得力を与えた専用モビルスーツ、それがMSN-06S《シナ

ンジュ》なのである。