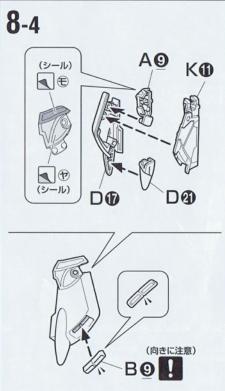

接着をするところ

・反対側に取り付ける

・両側に同じパーツを 取り付ける

向きに注意して 取り付ける

ビスの締めすぎに注意

後に組み立てます

数値に合わせて 回転させます

反対側も同じように