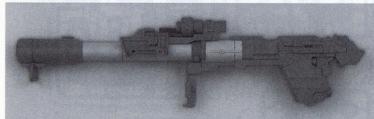

【ビーム・ライフル】強奪後に『袖付き』が用意していた、専用開発のビーム射撃兵 器。通常は腰部にマウントする。ライフル自体、一般の物に比べて高出力ではある が、特殊な機能は備えられていない。だが、それを操るフロンタルの精密な射撃 能力により、単なる数値では表せない脅威を相手に示すのである。オプションの

ロングレンジセンサーはさらなる狙撃能力を付加させ、銃身下部にアドオン方 式のグレネード・ランチャーやバズーカを装着することによって、ビームと実体 弾の併用射撃が可能となる。

【シールド】攻防一体の多目的防御装備。この時代はシールドに複合機能を持た せることが主流であり、前述のビーム・アックス格納、裏面先端部にはグレネード・ ランチャー、さらに大型のバズーカのマウントすら可能としている。改修前の直 線を主体とする連邦モビルスーツ然としたデザインから、ネオ・ジオン軍の紋章 をモチーフに創り上げられた有機的な形状に改められたことで、華美な印象をよ り強く深めた。

【バズーカ】ロケット・バズーカとも呼称される、本機専用の大型実体弾火器。 かつての重モビルスーツ《ドム》が装備していたジャイアント・バズの砲口近辺を 想起させるデザインからも、本装備がジオン系由来の物であることがわかる。砲 身の伸縮機構が採用されており、携行時の取り回しや他武装とのマウントの際に 有用。縮めた際は砲弾の初速が低下するといった欠点が存在するが、どちらにせ よ強大な攻撃力を《シナンジュ》にもたらせることに変わりはない。