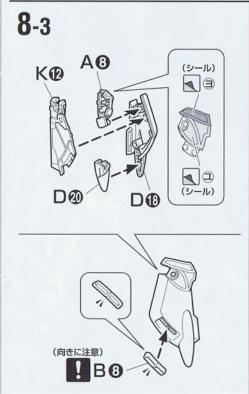

#### ※カラーシールと水転写式デカールは選択式です。水転写式デカールは上級者向けとなっておりますので、不慣れな方はカラーシールをおすすめします。

1-2

1-2

ARMS | UPPER BODY

GØ

NO

**(**) :G**⊚** 

GO