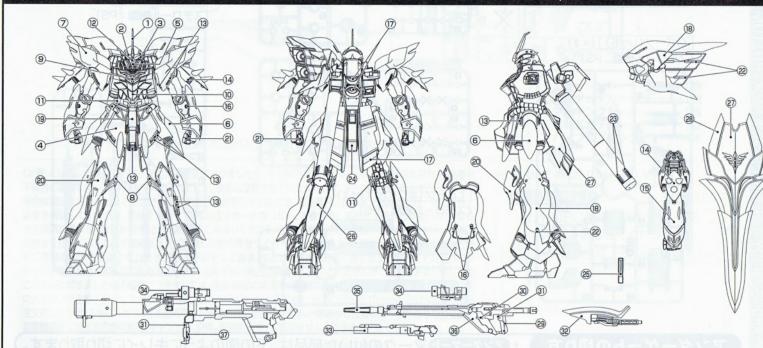

#### MSN-06S SINANJU Parts and spec

- ①ブレードアンテナ
- ②マルチセンサー ③60mmバルカン
- ④フロントスカートアーマー
- ⑤フェイスガード
- ⑥アクティブサイドスラスター
- ⑦ショルダーアーマ
- ®ニージョイント
- ⑨ブレストアーマー
- ⑩コックピットハッチ
- ①パワーサプライケーブル
- ⑫モノアイセンサー 13姿勢制御バーニア
- (4)アクティブショルダースラスター
- ®ムーバブルサーベルラック
- 6マイクロスラスター
- ⑰サブスラスター
- ®フレキシブル・スラスター
- 9ラジエーションユニット
- ②ニーブロックアーマ
- ②マニピュレー -9-22メインスラスター
- 23プロペラントスラスター ❷ベンチレートボックス
- **愛ビーム・サーベル**
- 26アクティブスラスターフィン
- *②ビームレジストエリア*
- 28アンチビームコーティングエリア
- 29ライフルグリップ
- 30エネルギーコンデンサー
- ③トリガー
- **愛ブレードエミッター**
- 33グレネード・ランチャー **ூロングレンジセンサ-**
- 35マズル
- 36マルチジョイントフレーム ③バズーカグリップ