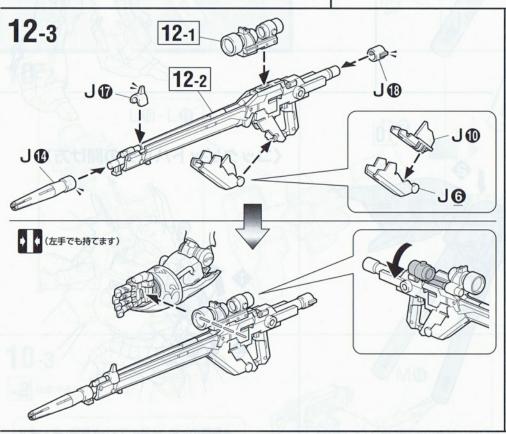

【ビーム・ライフル】強奪後に『袖付き』が用意していた、専用開発のビーム射撃兵 器。通常は腰部にマウントする。ライフル自体、一般の物に比べて高出力ではある が、特殊な機能は備えられていない。だが、それを操るフロンタルの精密な射撃 能力により、単なる数値では表せない脅威を相手に示すのである。オプションの

ロングレンジセンサーはさらなる狙撃能力を付加させ、銃身下部にアドオン方 式のグレネード・ランチャーやバズーカを装着することによって、ビームと実体 弾の併用射撃が可能となる。

【シールド】攻防一体の多目的防御装備。この時代はシールドに複合機能を持た せることが主流であり、前述のビーム・アックス格納、裏面先端部にはグレネード・ ランチャー、さらに大型のバズーカのマウントすら可能としている。改修前の直 線を主体とする連邦モビルスーツ然としたデザインから、ネオ・ジオン軍の紋章 をモチーフに創り上げられた有機的な形状に改められたことで、華美な印象をよ り強く深めた。

【バズーカ】ロケット・バズーカとも呼称される、本機専用の大型実体弾火器。 かつての重モビルスーツ《ドム》が装備していたジャイアント・バズの砲口近辺を 想起させるデザインからも、本装備がジオン系由来の物であることがわかる。砲 身の伸縮機構が採用されており、携行時の取り回しや他武装とのマウントの際に 有用。縮めた際は砲弾の初速が低下するといった欠点が存在するが、どちらにせ よ強大な攻撃力を《シナンジュ》にもたらせることに変わりはない。