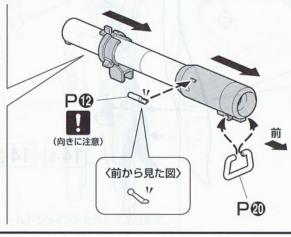

#### アンダーゲートの切り方

▶ アンダーゲートマークの付いた部品は、下の図のようにキレイに切り取ります。

@ @ 1 1 13 0 0

Nパーツ(グレー) (×2) (スチロール樹脂: PS)

00 0 13 00

Pパーツ(グレー) (スチロール樹脂: PS)

| カラーシール   | 1 | 枚 |
|----------|---|---|
| ガンダムデカール | 1 | 枚 |
| マーキングシール | 1 | 枚 |
| 水転写式デカール | 1 | 枚 |
| パイプスプリング | 4 | 本 |