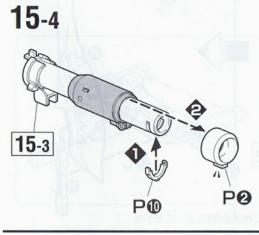

#### アンダーゲートの切り方

▶ アンダーゲートマークの付いた部品は、下の図のようにキレイに切り取ります。

@ @ 1 1 13 0 0

Nパーツ(グレー) (×2) (スチロール樹脂: PS)

00 0 13 00

Pパーツ(グレー) (スチロール樹脂: PS)

| カラーシール   | 1 | 枚 |
|----------|---|---|
| ガンダムデカール | 1 | 枚 |
| マーキングシール | 1 | 枚 |
| 水転写式デカール | 1 | 枚 |
| パイプスプリング | 4 | 本 |