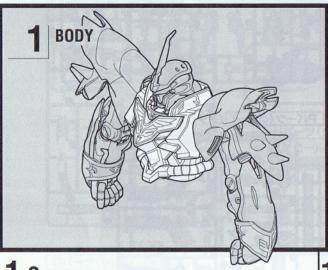

## MSN-068 SIMMU

NEO ZEON MOBILE SUIT CUSTOMIZED FOR NEWTYPE

1/100 scale MASTER GRADE MSN-06S SINANJU

ネオ・ジオン ニュータイプ専用モビルスーツ MSN-06S 「シナンジュ」 1/100スケール マスターグレードモデル

0181597