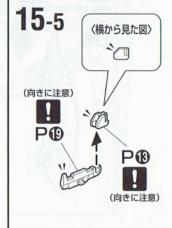

#### アンダーゲートの切り方

▶ アンダーゲートマークの付いた部品は、下の図のようにキレイに切り取ります。

@ @ 1 1 13 0 0

Nパーツ(グレー) (×2) (スチロール樹脂: PS)

00 0 13 00

Pパーツ(グレー) (スチロール樹脂: PS)

| カラーシール   | 1 | 枚 |
|----------|---|---|
| ガンダムデカール | 1 | 枚 |
| マーキングシール | 1 | 枚 |
| 水転写式デカール | 1 | 枚 |
| パイプスプリング | 4 | 本 |