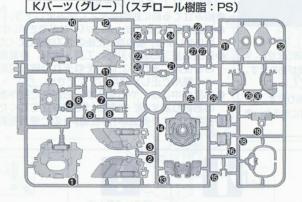

#### パーツリスト

(×印は使用しないパーツです。)

Aパーツ(ブラック) (スチロール樹脂: PS)

ロパーツ(レッド)

(スチロール樹脂: PS)

アンダーゲート有り

Eパーツ(レッド) (スチロール樹脂: PS)

Fパーツ(レッド) (×2) (スチロール樹脂: PS)

Gパーツ (レッド) (×2)

Hパーツ(グレー) (×2)

Jパーツ (グレー) (スチロール樹脂: PS)

I パーツ (ホワイト) (×2) (スチロール樹脂:PS)