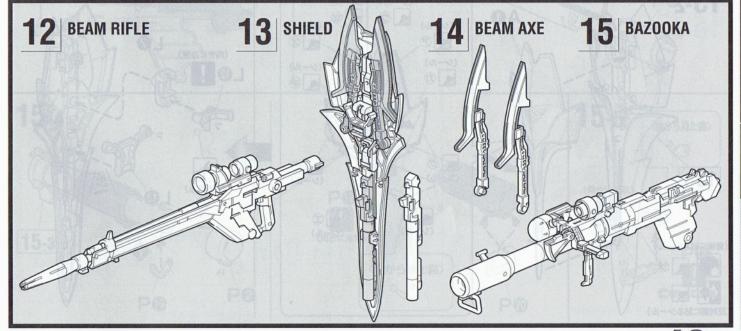

#### ARMAMENTS & WEAPONS

本機の武装類は、改修前の《シナンジュ・スタイン》と呼ばれる仕様に設定されて いたものから、「袖付き」が独自に用意した専用兵装に更新が行われた。

【ビーム・サーベル/ビーム・アックス】本機の近接兵装は、両前腕部のムーバブ ルサーベルラックに収納装備するビーム・サーベルを初めとして、高出力のビー ム・アックスをシールド裏面に装備している。サーベルは取り出さずとも前方に展 開させた状態のままビーム刃を発振することができ、携行火器を保持した状態 でも直感的な対応を可能とする。アックスも同様にシールド裏のマウントアーム による展開発振を行えるほか、出力の切り替えによってソード・アックスへと刀身 形状を変化させる。また、アックスユニット2基を連結すれば、柄の両端からソー ド・アックスを同時形成するビーム・ナギナタの使用も可能であり、まさに変幻自 在の近接攻撃を行う。

【ビーム・ライフル】強奪後に『袖付き』が用意していた、専用開発のビーム射撃兵 器。通常は腰部にマウントする。ライフル自体、一般の物に比べて高出力ではある が、特殊な機能は備えられていない。だが、それを操るフロンタルの精密な射撃 能力により、単なる数値では表せない脅威を相手に示すのである。オプションの

ロングレンジセンサーはさらなる狙撃能力を付加させ、銃身下部にアドオン方 式のグレネード・ランチャーやバズーカを装着することによって、ビームと実体 弾の併用射撃が可能となる。

【シールド】攻防一体の多目的防御装備。この時代はシールドに複合機能を持た せることが主流であり、前述のビーム・アックス格納、裏面先端部にはグレネード・ ランチャー、さらに大型のバズーカのマウントすら可能としている。改修前の直 線を主体とする連邦モビルスーツ然としたデザインから、ネオ・ジオン軍の紋章 をモチーフに創り上げられた有機的な形状に改められたことで、華美な印象をよ り強く深めた。

【バズーカ】ロケット・バズーカとも呼称される、本機専用の大型実体弾火器。 かつての重モビルスーツ《ドム》が装備していたジャイアント・バズの砲口近辺を 想起させるデザインからも、本装備がジオン系由来の物であることがわかる。砲 身の伸縮機構が採用されており、携行時の取り回しや他武装とのマウントの際に 有用。縮めた際は砲弾の初速が低下するといった欠点が存在するが、どちらにせ よ強大な攻撃力を《シナンジュ》にもたらせることに変わりはない。