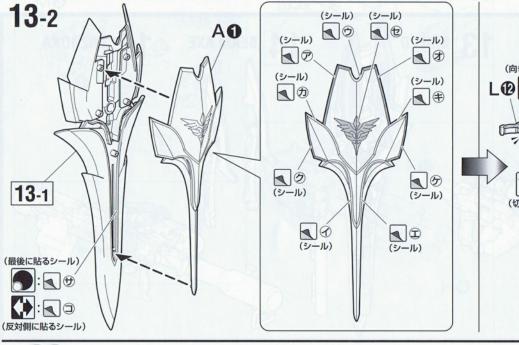

【シールド】攻防一体の多目的防御装備。この時代はシールドに複合機能を持た せることが主流であり、前述のビーム・アックス格納、裏面先端部にはグレネード・ ランチャー、さらに大型のバズーカのマウントすら可能としている。改修前の直 線を主体とする連邦モビルスーツ然としたデザインから、ネオ・ジオン軍の紋章 をモチーフに創り上げられた有機的な形状に改められたことで、華美な印象をよ り強く深めた。

【バズーカ】ロケット・バズーカとも呼称される、本機専用の大型実体弾火器。 かつての重モビルスーツ《ドム》が装備していたジャイアント・バズの砲口近辺を 想起させるデザインからも、本装備がジオン系由来の物であることがわかる。砲 身の伸縮機構が採用されており、携行時の取り回しや他武装とのマウントの際に 有用。縮めた際は砲弾の初速が低下するといった欠点が存在するが、どちらにせ よ強大な攻撃力を《シナンジュ》にもたらせることに変わりはない。