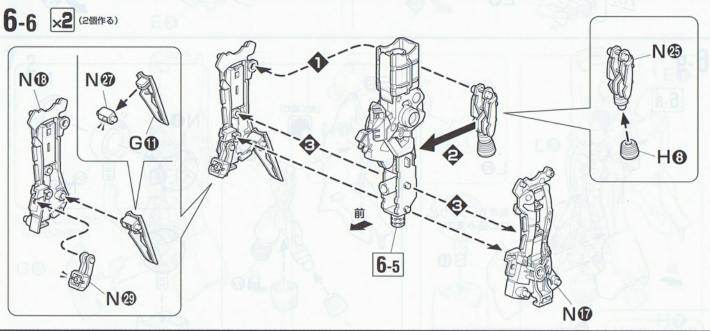

接着をするところ

・反対側に取り付ける

・両側に同じパーツを 取り付ける

向きに注意して 取り付ける

ビスの締めすぎに注意

後に組み立てます

数値に合わせて 回転させます

反対側も同じように