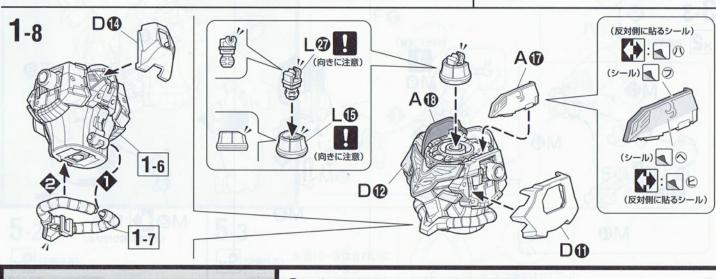

#### ※カラーシールと水転写式デカールは選択式です。水転写式デカールは上級者向けとなっておりますので、不慣れな方はカラーシールをおすすめします。

1-2

1-2

ARMS | UPPER BODY

GØ

NO

**(**) :G**⊚** 

GO

NO

(反対側に取り付ける)