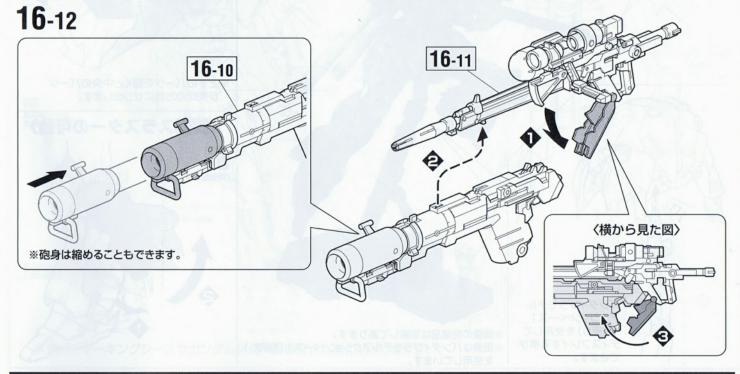

【シールド】攻防一体の多目的防御装備。この時代はシールドに複合機能を持た せることが主流であり、前述のビーム・アックス格納、裏面先端部にはグレネード・ ランチャー、さらに大型のバズーカのマウントすら可能としている。改修前の直 線を主体とする連邦モビルスーツ然としたデザインから、ネオ・ジオン軍の紋章 をモチーフに創り上げられた有機的な形状に改められたことで、華美な印象をよ り強く深めた。

【バズーカ】ロケット・バズーカとも呼称される、本機専用の大型実体弾火器。 かつての重モビルスーツ《ドム》が装備していたジャイアント・バズの砲口近辺を 想起させるデザインからも、本装備がジオン系由来の物であることがわかる。砲 身の伸縮機構が採用されており、携行時の取り回しや他武装とのマウントの際に 有用。縮めた際は砲弾の初速が低下するといった欠点が存在するが、どちらにせ よ強大な攻撃力を《シナンジュ》にもたらせることに変わりはない。