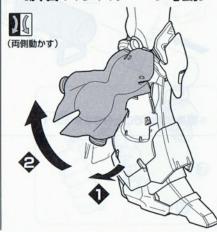

と あいまって、その跳躍力を活かした高速移動を可 能にしている。







#### サイコフレーム搭載型モビルスーツ



MSN-06S SINANJU STEIN

シナンジュ改修前の姿。あくまで後に 彩られる機体の無振、いわば原石(ス タイン)でしかないという開発者の揶揄 によって名付けられた。



RX-O UNICORN GUNDAM

「UC計画」のフラッグシップ機として、 フル・サイコフレーム構造を採用した試 作モビルスーツ。特殊システム「NTー D」を有する。

MG ユニコーンガンダム2号機 バンシィ



RX-0 UNICORN GUNDAM 02 BANSHEE

ハンシャとは黒いユニコーンガンダム2 号機の通称、増加サイコフレーム兵装 「アームド・アーマー」を装備し、白い1号 機よりも完成度は高い。

※画像の商品はすべて別売りです。

MG サザビー

MSN-04 SAZABI

新生ネオ・ジオンの象徴ともいうべき 総帥 シャア・アズナブルが搭乗した 専用機。重装甲・高出力、豊富な武 装が施されている。

MG Vガンダム [Ver. Ka]



**RX-93 VGUNDAM** 

アムロ・レイが基礎設計をし、AE社が 開発を行った。ガンダム系モビルスーツ としては、初めてサイコミュを本格採用 した機体。































#### 〈コックピットハッチの開け方〉



※説明のため、一部イラストを省略しています。





















KØ









































#### 〈バックパックの可動〉



※上下のパーツを開くと中央のパーツ が矢印の方向にせり出します。

#### 〈脚部スラスターの可動〉



※画像はバンダイプラモデルアクションベース1(別売り) を使用しています。

# 

シール〉 下の図を見て、マーキングシールやガンダムデカールの 貼る位置を確認してください。

マーキングシールは ○ に数字 ガンダムデカールは ◇ に数字で表記してあります。

【例】 ①・・・・マーキングシール む・・・・ガンダムデカール

#### 【ガンダムデカールの貼りかた】

1.転写するマークを大まかに切ります。

2.転写する場所に軽く押さえ、ボールペン等の先の丸い物で上から軽くこすりつけます。

3.シート部分を静かにはがし、転写していない部分があれば、もう一度転写していない 部分をこすります。

このマーキングシール及びガンダムデカールはブラモデルオリジナルのものです。 貼り指示は一例ですのでイメージに合わせてお貼りください。



1/100 scale MASTER GRADE MSN-06S SINANJU







ネオ・ジオン ニュータイプ専用モビルスーツ MSN-06S 「シナンジュ」 1/100スケール マスターグレードモデル

MSN-06S SINANJU