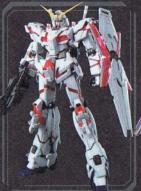

#### サイコフレーム搭載型モビルスーツ

MSN-06S SINANJU STEIN

シナンジュ改修前の姿。あくまで後に 彩られる機体の無振、いわば原石(ス タイン)でしかないという開発者の揶揄 によって名付けられた。

RX-O UNICORN GUNDAM

「UC計画」のフラッグシップ機として、 フル・サイコフレーム構造を採用した試 作モビルスーツ。特殊システム「NTー D」を有する。

MG ユニコーンガンダム2号機 バンシィ