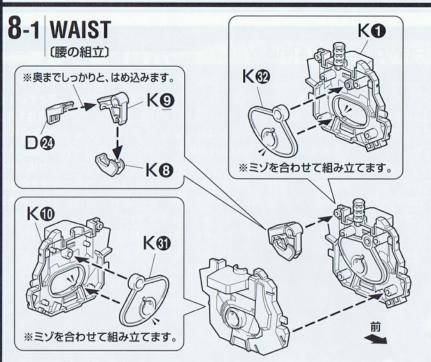

#### ※カラーシールと水転写式デカールは選択式です。水転写式デカールは上級者向けとなっておりますので、不慣れな方はカラーシールをおすすめします。

1-2

1-2

ARMS | UPPER BODY

GØ

NO

**(**) :G**⊚** 

GO