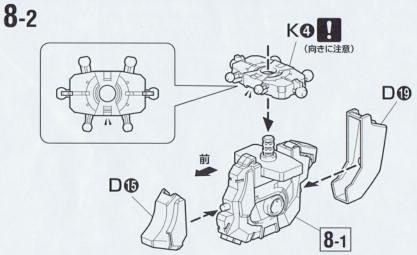

#### ※カラーシールと水転写式デカールは選択式です。水転写式デカールは上級者向けとなっておりますので、不慣れな方はカラーシールをおすすめします。

1-2

1-2

ARMS | UPPER BODY

GØ

NO

**(**) :G**⊚** 

GO