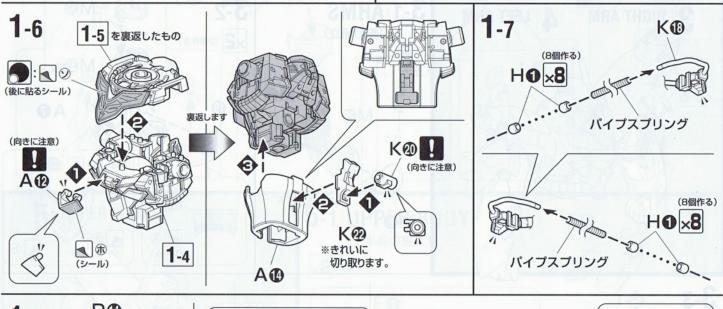

#### ※カラーシールと水転写式デカールは選択式です。水転写式デカールは上級者向けとなっておりますので、不慣れな方はカラーシールをおすすめします。

1-2

1-2

ARMS | UPPER BODY

GØ

NO

**(**) :G**⊚** 

GO

NO

(反対側に取り付ける)