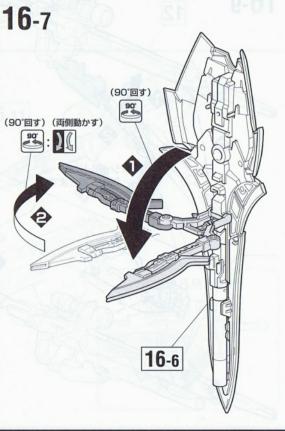

ー時 による驚異的な加速は、フル・ フロンタルのニュータイプ特性 によりシナンジュのポテンシャ ルを最大限に引き出すことが できる。



脚部のスラスター群は、シナンジュの運動性能と あいまって、その跳躍力を活かした高速移動を可 能にしている。







#### サイコフレーム搭載型モビルスーツ



MSN-06S SINANJU STEIN

シナンジュ改修前の姿。あくまで後に 彩られる機体の無振、いわば原石(ス タイン)でしかないという開発者の揶揄 によって名付けられた。



RX-O UNICORN GUNDAM

「UC計画」のフラッグシップ機として、 フル・サイコフレーム構造を採用した試 作モビルスーツ。特殊システム「NTー D」を有する。

MG ユニコーンガンダム2号機 バンシィ



RX-0 UNICORN GUNDAM 02 BANSHEE

ハンシャとは黒いユニコーンガンダム2 号機の通称、増加サイコフレーム兵装 「アームド・アーマー」を装備し、白い1号 機よりも完成度は高い。

※画像の商品はすべて別売りです。

MG サザビー

MSN-04 SAZABI

新生ネオ・ジオンの象徴ともいうべき 総帥 シャア・アズナブルが搭乗した 専用機。重装甲・高出力、豊富な武 装が施されている。

MG Vガンダム [Ver. Ka]



**RX-93 VGUNDAM** 

アムロ・レイが基礎設計をし、AE社が 開発を行った。ガンダム系モビルスーツ としては、初めてサイコミュを本格採用 した機体。































#### 〈コックピットハッチの開け方〉



※説明のため、一部イラストを省略しています。





















KØ









































#### 〈バックパックの可動〉



※上下のパーツを開くと中央のパーツ が矢印の方向にせり出します。

#### 〈脚部スラスターの可動〉



※画像はバンダイプラモデルアクションベース1(別売り) を使用しています。

# 

シール〉 下の図を見て、マーキングシールやガンダムデカールの 貼る位置を確認してください。

マーキングシールは ○ に数字 ガンダムデカールは ◇ に数字で表記してあります。

【例】 ①・・・・マーキングシール む・・・・ガンダムデカール

#### 【ガンダムデカールの貼りかた】

1.転写するマークを大まかに切ります。

2.転写する場所に軽く押さえ、ボールペン等の先の丸い物で上から軽くこすりつけます。

3.シート部分を静かにはがし、転写していない部分があれば、もう一度転写していない 部分をこすります。

このマーキングシール及びガンダムデカールはブラモデルオリジナルのものです。 貼り指示は一例ですのでイメージに合わせてお貼りください。



1/100 scale MASTER GRADE MSN-06S SINANJU







ネオ・ジオン ニュータイプ専用モビルスーツ MSN-06S 「シナンジュ」 1/100スケール マスターグレードモデル

MSN-06S SINANJU