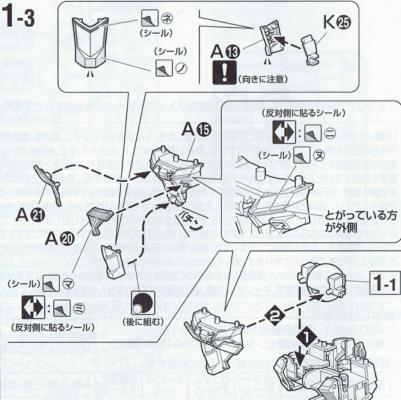

#### ※カラーシールと水転写式デカールは選択式です。水転写式デカールは上級者向けとなっておりますので、不慣れな方はカラーシールをおすすめします。

1-2

1-2

ARMS | UPPER BODY

GØ

NO

**(**) :G**⊚** 

GO

NO

(反対側に取り付ける)