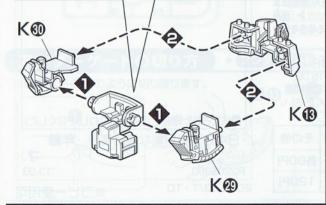

#### ※カラーシールと水転写式デカールは選択式です。水転写式デカールは上級者向けとなっておりますので、不慣れな方はカラーシールをおすすめします。

1-2

1-2

ARMS | UPPER BODY

GØ

NO

**(**) :G**⊚** 

GO

NO

(反対側に取り付ける)