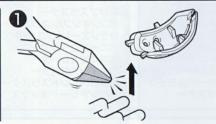

#### アンダーゲートの切り方

▶ アンダーゲートマークの付いた部品は、下の図のようにキレイに切り取ります。

@ @ 1 1 13 0 0

Nパーツ(グレー) (×2) (スチロール樹脂: PS)

00 0 13 00

Pパーツ(グレー) (スチロール樹脂: PS)

| カラーシール   | 1 | 枚 |
|----------|---|---|
| ガンダムデカール | 1 | 枚 |
| マーキングシール | 1 | 枚 |
| 水転写式デカール | 1 | 枚 |
| パイプスプリング | 4 | 本 |