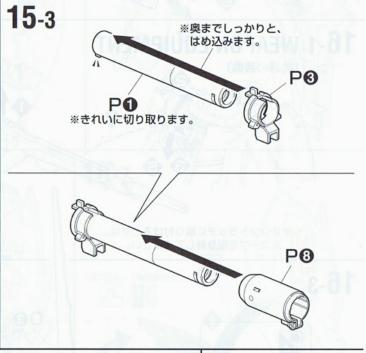

#### アンダーゲートの切り方

▶ アンダーゲートマークの付いた部品は、下の図のようにキレイに切り取ります。

@ @ 1 1 13 0 0

Nパーツ(グレー) (×2) (スチロール樹脂: PS)

00 0 13 00

Pパーツ(グレー) (スチロール樹脂: PS)

| カラーシール   | 1 | 枚 |
|----------|---|---|
| ガンダムデカール | 1 | 枚 |
| マーキングシール | 1 | 枚 |
| 水転写式デカール | 1 | 枚 |
| パイプスプリング | 4 | 本 |