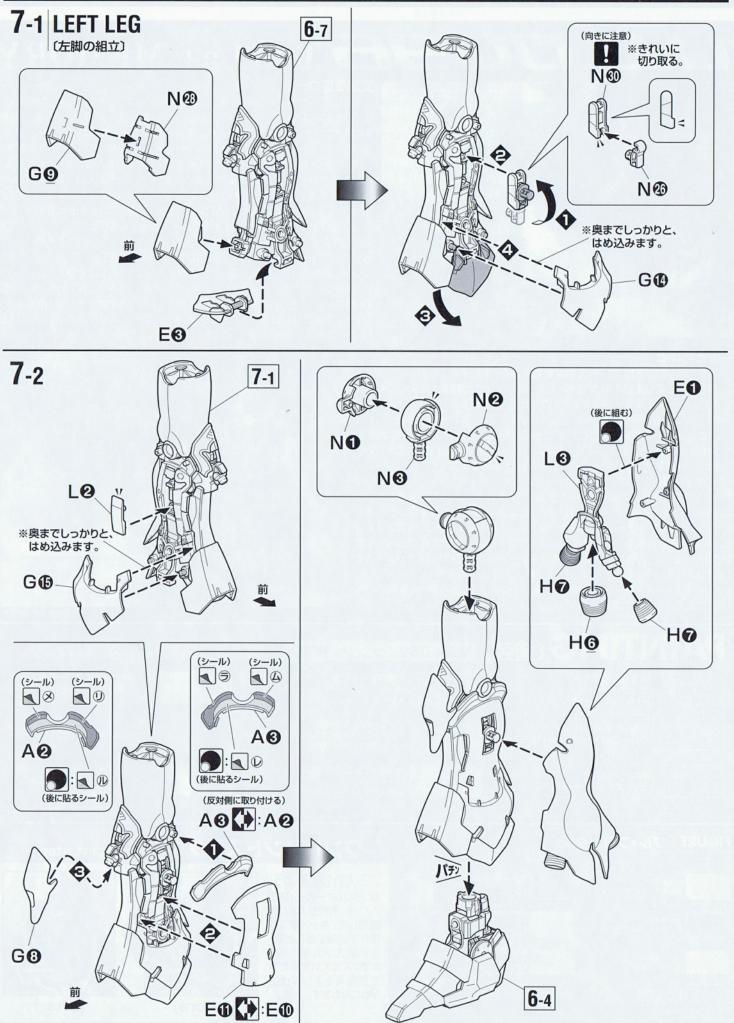

#### MSN-06S SINANJU Parts and spec

- ①ブレードアンテナ
- ②マルチセンサー ③60mmバルカン
- ④フロントスカートアーマー
- ⑤フェイスガード
- ⑥アクティブサイドスラスター
- ⑦ショルダーアーマ
- ®ニージョイント
- ⑨ブレストアーマー
- ⑩コックピットハッチ
- ①パワーサプライケーブル
- ⑫モノアイセンサー 13姿勢制御バーニア
- (4)アクティブショルダースラスター
- ®ムーバブルサーベルラック
- 6マイクロスラスター
- ⑰サブスラスター
- ®フレキシブル・スラスター
- 9ラジエーションユニット
- ②ニーブロックアーマ
- ②マニピュレー -9-22メインスラスター
- 23プロペラントスラスター ❷ベンチレートボックス
- **愛ビーム・サーベル**
- 26アクティブスラスターフィン
- *②ビームレジストエリア*
- 28アンチビームコーティングエリア
- 29ライフルグリップ
- 30エネルギーコンデンサー
- ③トリガー
- **愛ブレードエミッター**
- 33グレネード・ランチャー **ூロングレンジセンサ-**
- 35マズル
- 36マルチジョイントフレーム ③バズーカグリップ

#### パーツリスト

(×印は使用しないパーツです。)

Aパーツ(ブラック) (スチロール樹脂: PS)

ロパーツ(レッド)

(スチロール樹脂: PS)

アンダーゲート有り

Eパーツ(レッド) (スチロール樹脂: PS)

Fパーツ(レッド) (×2) (スチロール樹脂: PS)

Gパーツ (レッド) (×2)

Hパーツ(グレー) (×2)

Jパーツ (グレー) (スチロール樹脂: PS)

I パーツ (ホワイト) (×2) (スチロール樹脂:PS)

#### アンダーゲートの切り方

▶ アンダーゲートマークの付いた部品は、下の図のようにキレイに切り取ります。

@ @ 1 1 13 0 0

Nパーツ(グレー) (×2) (スチロール樹脂: PS)

00 0 13 00

Pパーツ(グレー) (スチロール樹脂: PS)

| カラーシール   | 1 | 枚 |
|----------|---|---|
| ガンダムデカール | 1 | 枚 |
| マーキングシール | 1 | 枚 |
| 水転写式デカール | 1 | 枚 |
| パイプスプリング | 4 | 本 |

Mパーツ(グレー) (×2) (スチロール樹脂: PS)

Oパーツ(クリアイエロー) (×2)

※クリアパーツの中には、製造工程上気泡が入っているものがありますがご了承ください。

《お買い上げのお客様へ》万が一部品に不良品がありましたら、その部品を取りはずし、商品名、部品の記号、部品番号、 不具合の症状を書いて、下記までお送りください。良品と交換させていただきます。また、部品をこわしたり、なくした 場合は部品通販をご利用ください。代金は料金表を参照していただき、商品番号/商品名/部品の記号/部品番号/ 数量を明記していただき、部品注文カード(部品注文カードのコピー、手書き可)、部品代+送料の料金(100円単位 を定額小為替、10円単位を切手)と共に封書にてお送りください(封書の裏に必ずお客様のお名前/ご住所/年齢を お書きください)。送料は実際に部品をご用意した際の重量によって変わります。また、別途手数料が必要な送付方法 をご希望の場合、別料金となります。料金の不足分はご請求、超過分は残額をお返し致します。ただし、それ以外にか かった手数料等はお客様のご負担となります。在庫がない場合は誠に申し訳ございませんがご注文をお返し致します。 ご記入いただきました個人情報につきましては、商品・部品の発送及び情報の提供以外には使用致しません。部品注文 の方法は、HPでもご紹介しております。詳しくはhttp://bandai-hobby.net/SC/2007/10/post\_55.html ▶ [部品 注文のしかた」をご参照ください。通信費等はお客様のご負担となります。※お送りした部品に不良がある場合を除き、 お客様都合での注文内容の変更、キャンセル、交換、返品は受付けておりませんので予めご了承ください。