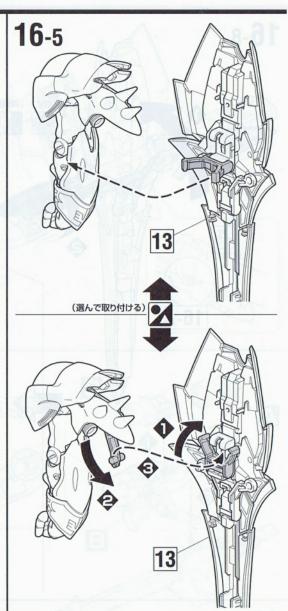

【シールド】攻防一体の多目的防御装備。この時代はシールドに複合機能を持た せることが主流であり、前述のビーム・アックス格納、裏面先端部にはグレネード・ ランチャー、さらに大型のバズーカのマウントすら可能としている。改修前の直 線を主体とする連邦モビルスーツ然としたデザインから、ネオ・ジオン軍の紋章 をモチーフに創り上げられた有機的な形状に改められたことで、華美な印象をよ り強く深めた。

【バズーカ】ロケット・バズーカとも呼称される、本機専用の大型実体弾火器。 かつての重モビルスーツ《ドム》が装備していたジャイアント・バズの砲口近辺を 想起させるデザインからも、本装備がジオン系由来の物であることがわかる。砲 身の伸縮機構が採用されており、携行時の取り回しや他武装とのマウントの際に 有用。縮めた際は砲弾の初速が低下するといった欠点が存在するが、どちらにせ よ強大な攻撃力を《シナンジュ》にもたらせることに変わりはない。