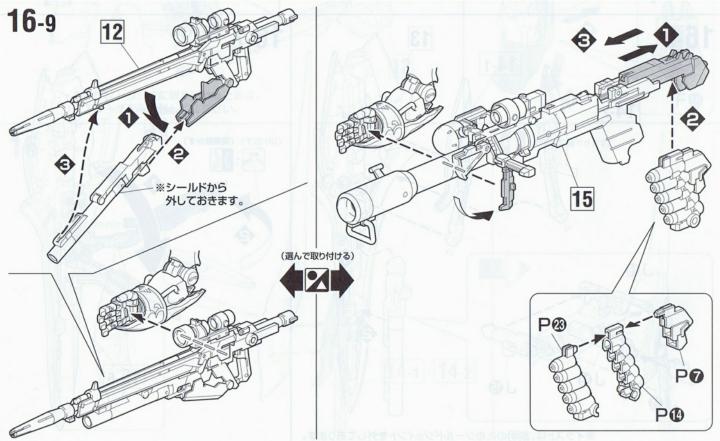

【ビーム・ライフル】強奪後に『袖付き』が用意していた、専用開発のビーム射撃兵 器。通常は腰部にマウントする。ライフル自体、一般の物に比べて高出力ではある が、特殊な機能は備えられていない。だが、それを操るフロンタルの精密な射撃 能力により、単なる数値では表せない脅威を相手に示すのである。オプションの

ロングレンジセンサーはさらなる狙撃能力を付加させ、銃身下部にアドオン方 式のグレネード・ランチャーやバズーカを装着することによって、ビームと実体 弾の併用射撃が可能となる。

【シールド】攻防一体の多目的防御装備。この時代はシールドに複合機能を持た せることが主流であり、前述のビーム・アックス格納、裏面先端部にはグレネード・ ランチャー、さらに大型のバズーカのマウントすら可能としている。改修前の直 線を主体とする連邦モビルスーツ然としたデザインから、ネオ・ジオン軍の紋章 をモチーフに創り上げられた有機的な形状に改められたことで、華美な印象をよ り強く深めた。

【バズーカ】ロケット・バズーカとも呼称される、本機専用の大型実体弾火器。 かつての重モビルスーツ《ドム》が装備していたジャイアント・バズの砲口近辺を 想起させるデザインからも、本装備がジオン系由来の物であることがわかる。砲 身の伸縮機構が採用されており、携行時の取り回しや他武装とのマウントの際に 有用。縮めた際は砲弾の初速が低下するといった欠点が存在するが、どちらにせ よ強大な攻撃力を《シナンジュ》にもたらせることに変わりはない。