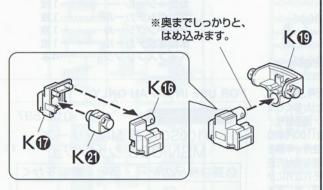

接着をするところ

・反対側に取り付ける

・両側に同じパーツを 取り付ける

向きに注意して 取り付ける

ビスの締めすぎに注意

後に組み立てます

数値に合わせて 回転させます

反対側も同じように