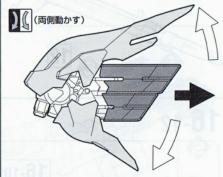

シナンジュのポテンシャ ルを最大限に引き出すことが できる。



脚部のスラスター群は、シナンジュの運動性能と あいまって、その跳躍力を活かした高速移動を可 能にしている。







#### サイコフレーム搭載型モビルスーツ



MSN-06S SINANJU STEIN

シナンジュ改修前の姿。あくまで後に 彩られる機体の無振、いわば原石(ス タイン)でしかないという開発者の揶揄 によって名付けられた。



RX-O UNICORN GUNDAM

「UC計画」のフラッグシップ機として、 フル・サイコフレーム構造を採用した試 作モビルスーツ。特殊システム「NTー D」を有する。

MG ユニコーンガンダム2号機 バンシィ



RX-0 UNICORN GUNDAM 02 BANSHEE

ハンシャとは黒いユニコーンガンダム2 号機の通称、増加サイコフレーム兵装 「アームド・アーマー」を装備し、白い1号 機よりも完成度は高い。

※画像の商品はすべて別売りです。

MG サザビー

MSN-04 SAZABI

新生ネオ・ジオンの象徴ともいうべき 総帥 シャア・アズナブルが搭乗した 専用機。重装甲・高出力、豊富な武 装が施されている。

MG Vガンダム [Ver. Ka]



**RX-93 VGUNDAM** 

アムロ・レイが基礎設計をし、AE社が 開発を行った。ガンダム系モビルスーツ としては、初めてサイコミュを本格採用 した機体。































#### 〈コックピットハッチの開け方〉



※説明のため、一部イラストを省略しています。





















KØ









































#### 〈バックパックの可動〉



※上下のパーツを開くと中央のパーツ が矢印の方向にせり出します。

#### 〈脚部スラスターの可動〉



※画像はバンダイプラモデルアクションベース1(別売り) を使用しています。

# 

シール〉 下の図を見て、マーキングシールやガンダムデカールの 貼る位置を確認してください。

マーキングシールは ○ に数字 ガンダムデカールは ◇ に数字で表記してあります。

【例】 ①・・・・マーキングシール む・・・・ガンダムデカール

#### 【ガンダムデカールの貼りかた】

1.転写するマークを大まかに切ります。

2.転写する場所に軽く押さえ、ボールペン等の先の丸い物で上から軽くこすりつけます。

3.シート部分を静かにはがし、転写していない部分があれば、もう一度転写していない 部分をこすります。

このマーキングシール及びガンダムデカールはブラモデルオリジナルのものです。 貼り指示は一例ですのでイメージに合わせてお貼りください。



1/100 scale MASTER GRADE MSN-06S SINANJU







ネオ・ジオン ニュータイプ専用モビルスーツ MSN-06S 「シナンジュ」 1/100スケール マスターグレードモデル

MSN-06S SINANJU