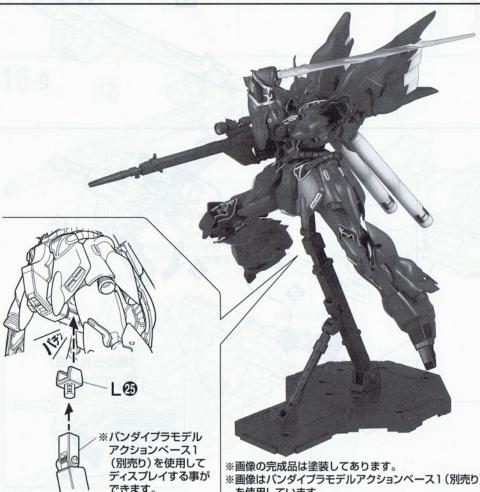

・ フロンタルのニュータイプ特性 によりシナンジュのポテンシャ ルを最大限に引き出すことが できる。



脚部のスラスター群は、シナンジュの運動性能と あいまって、その跳躍力を活かした高速移動を可 能にしている。







#### サイコフレーム搭載型モビルスーツ



MSN-06S SINANJU STEIN

シナンジュ改修前の姿。あくまで後に 彩られる機体の無振、いわば原石(ス タイン)でしかないという開発者の揶揄 によって名付けられた。



RX-O UNICORN GUNDAM

「UC計画」のフラッグシップ機として、 フル・サイコフレーム構造を採用した試 作モビルスーツ。特殊システム「NTー D」を有する。

MG ユニコーンガンダム2号機 バンシィ



RX-0 UNICORN GUNDAM 02 BANSHEE

ハンシャとは黒いユニコーンガンダム2 号機の通称、増加サイコフレーム兵装 「アームド・アーマー」を装備し、白い1号 機よりも完成度は高い。

※画像の商品はすべて別売りです。

MG サザビー

MSN-04 SAZABI

新生ネオ・ジオンの象徴ともいうべき 総帥 シャア・アズナブルが搭乗した 専用機。重装甲・高出力、豊富な武 装が施されている。

MG Vガンダム [Ver. Ka]



**RX-93 VGUNDAM** 

アムロ・レイが基礎設計をし、AE社が 開発を行った。ガンダム系モビルスーツ としては、初めてサイコミュを本格採用 した機体。































#### 〈コックピットハッチの開け方〉



※説明のため、一部イラストを省略しています。





















KØ









































#### 〈バックパックの可動〉



※上下のパーツを開くと中央のパーツ が矢印の方向にせり出します。

#### 〈脚部スラスターの可動〉



※画像はバンダイプラモデルアクションベース1(別売り) を使用しています。

# 

シール〉 下の図を見て、マーキングシールやガンダムデカールの 貼る位置を確認してください。

マーキングシールは ○ に数字 ガンダムデカールは ◇ に数字で表記してあります。

【例】 ①・・・・マーキングシール む・・・・ガンダムデカール

#### 【ガンダムデカールの貼りかた】

1.転写するマークを大まかに切ります。

2.転写する場所に軽く押さえ、ボールペン等の先の丸い物で上から軽くこすりつけます。

3.シート部分を静かにはがし、転写していない部分があれば、もう一度転写していない 部分をこすります。

このマーキングシール及びガンダムデカールはブラモデルオリジナルのものです。 貼り指示は一例ですのでイメージに合わせてお貼りください。



1/100 scale MASTER GRADE MSN-06S SINANJU







ネオ・ジオン ニュータイプ専用モビルスーツ MSN-06S 「シナンジュ」 1/100スケール マスターグレードモデル

MSN-06S SINANJU