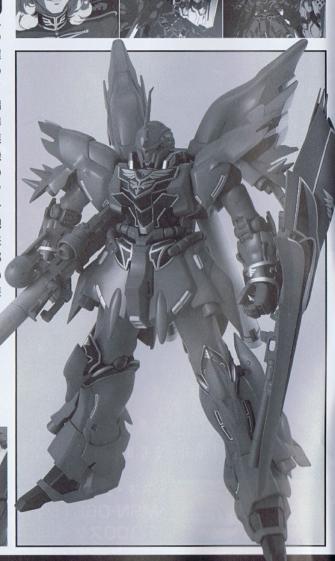

#### MSN-06S SINANJU Parts and spec

- ①ブレードアンテナ
- ②マルチセンサー ③60mmバルカン
- ④フロントスカートアーマー
- ⑤フェイスガード
- ⑥アクティブサイドスラスター
- ⑦ショルダーアーマ
- ®ニージョイント
- ⑨ブレストアーマー
- ⑩コックピットハッチ
- ①パワーサプライケーブル
- ⑫モノアイセンサー 13姿勢制御バーニア
- (4)アクティブショルダースラスター
- ®ムーバブルサーベルラック
- 6マイクロスラスター
- ⑰サブスラスター
- ®フレキシブル・スラスター
- 9ラジエーションユニット
- ②ニーブロックアーマ
- ②マニピュレー -9-22メインスラスター
- 23プロペラントスラスター ❷ベンチレートボックス
- **愛ビーム・サーベル**
- 26アクティブスラスターフィン
- *②ビームレジストエリア*
- 28アンチビームコーティングエリア
- 29ライフルグリップ
- 30エネルギーコンデンサー
- ③トリガー
- **愛ブレードエミッター**
- 33グレネード・ランチャー **ூロングレンジセンサ-**
- 35マズル
- 36マルチジョイントフレーム ③バズーカグリップ

## MSN-06S SINANJU

宇宙世紀0094年。AE(アナハイム・エレクトロニクス)社の貨物船団が襲われ、大量の 物資が強奪される事件が発生する。貨物の中には、地球連邦軍による宇宙軍再建計画の一環 『UC計画』に組み込まれていた複数のAE社製試作モビルスーツが含まれていた。その内の 一機は、最新のサイコミュ技術「サイコフレーム」の強靱性・追従性をテストするため、一般パイ ロットの操縦では計測不能な限界数値を取得するべく、機械上での試験を主とした"極めて端 的"な機体であった。ファンネル等のサイコミュ遠隔操作兵器は一切設定されておらず、標準 範囲に対応した最低限の武装に止められていたことも加え、戦闘兵器としてはバランスの悪 いモビルスーツと言えたが、その評価は常人による皮相的な見方でしか無かった一 体は、開発コードに《原石》と記されていたのだから。犯行はネオ・ジオン残党の手によるもの と断定されたが、連邦政府を震撼せしめたのはその首謀者の存在であった。「フル・フロンタ ル」と名乗る男の登場は、後に『袖付き』と仇名される新たなネオ・ジオン残党軍の蜂起を十分 に予感させる熱気を孕んでいたのである。非現実的な性能を掌握するためには、同様に非現 実的な技能を持った搭乗者が必要となる。強奪された「極めて端的な原石」は、シャアの再来 と噂されたフロンタルの新たな乗機として、かくあるべき姿へと磨かれていった。背面と脚部 に備える大型推進器「フレキシブル・スラスター」はユニット自体が可動機構を有しており、い かなる姿勢にあっても驚異的な推力で操縦者の機動イメージを具現化する。改修以前から装 甲部の更新によって巨大な翼を想起させるようになったユニット形状は、最大出力時に フロンタルの技量とリンクすることによって、まさにその見た目通り"羽ばたく"の である。これらが生み出す高次元の機動と、真紅に塗り替えられたカラーリング を纏った雄々しい姿は、不確かな噂を確かな真実へと変える力として内外関 わらず十分に作用したという。フル・フロンタルを「赤い彗星」として認めざ るを得ない説得力を与えた専用モビルスーツ、それがMSN-06S《シナ

ンジュ》なのである。