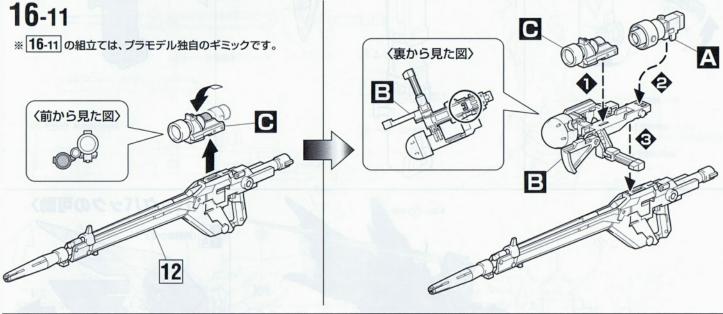

【ビーム・ライフル】強奪後に『袖付き』が用意していた、専用開発のビーム射撃兵 器。通常は腰部にマウントする。ライフル自体、一般の物に比べて高出力ではある が、特殊な機能は備えられていない。だが、それを操るフロンタルの精密な射撃 能力により、単なる数値では表せない脅威を相手に示すのである。オプションの

ロングレンジセンサーはさらなる狙撃能力を付加させ、銃身下部にアドオン方 式のグレネード・ランチャーやバズーカを装着することによって、ビームと実体 弾の併用射撃が可能となる。

【シールド】攻防一体の多目的防御装備。この時代はシールドに複合機能を持た せることが主流であり、前述のビーム・アックス格納、裏面先端部にはグレネード・ ランチャー、さらに大型のバズーカのマウントすら可能としている。改修前の直 線を主体とする連邦モビルスーツ然としたデザインから、ネオ・ジオン軍の紋章 をモチーフに創り上げられた有機的な形状に改められたことで、華美な印象をよ り強く深めた。

【バズーカ】ロケット・バズーカとも呼称される、本機専用の大型実体弾火器。 かつての重モビルスーツ《ドム》が装備していたジャイアント・バズの砲口近辺を 想起させるデザインからも、本装備がジオン系由来の物であることがわかる。砲 身の伸縮機構が採用されており、携行時の取り回しや他武装とのマウントの際に 有用。縮めた際は砲弾の初速が低下するといった欠点が存在するが、どちらにせ よ強大な攻撃力を《シナンジュ》にもたらせることに変わりはない。