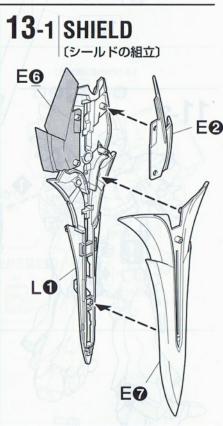

【シールド】攻防一体の多目的防御装備。この時代はシールドに複合機能を持た せることが主流であり、前述のビーム・アックス格納、裏面先端部にはグレネード・ ランチャー、さらに大型のバズーカのマウントすら可能としている。改修前の直 線を主体とする連邦モビルスーツ然としたデザインから、ネオ・ジオン軍の紋章 をモチーフに創り上げられた有機的な形状に改められたことで、華美な印象をよ り強く深めた。

【バズーカ】ロケット・バズーカとも呼称される、本機専用の大型実体弾火器。 かつての重モビルスーツ《ドム》が装備していたジャイアント・バズの砲口近辺を 想起させるデザインからも、本装備がジオン系由来の物であることがわかる。砲 身の伸縮機構が採用されており、携行時の取り回しや他武装とのマウントの際に 有用。縮めた際は砲弾の初速が低下するといった欠点が存在するが、どちらにせ よ強大な攻撃力を《シナンジュ》にもたらせることに変わりはない。