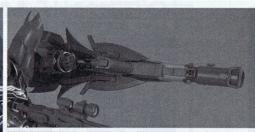

【ビーム・ライフル】強奪後に『袖付き』が用意していた、専用開発のビーム射撃兵 器。通常は腰部にマウントする。ライフル自体、一般の物に比べて高出力ではある が、特殊な機能は備えられていない。だが、それを操るフロンタルの精密な射撃 能力により、単なる数値では表せない脅威を相手に示すのである。オプションの

ロングレンジセンサーはさらなる狙撃能力を付加させ、銃身下部にアドオン方 式のグレネード・ランチャーやバズーカを装着することによって、ビームと実体 弾の併用射撃が可能となる。