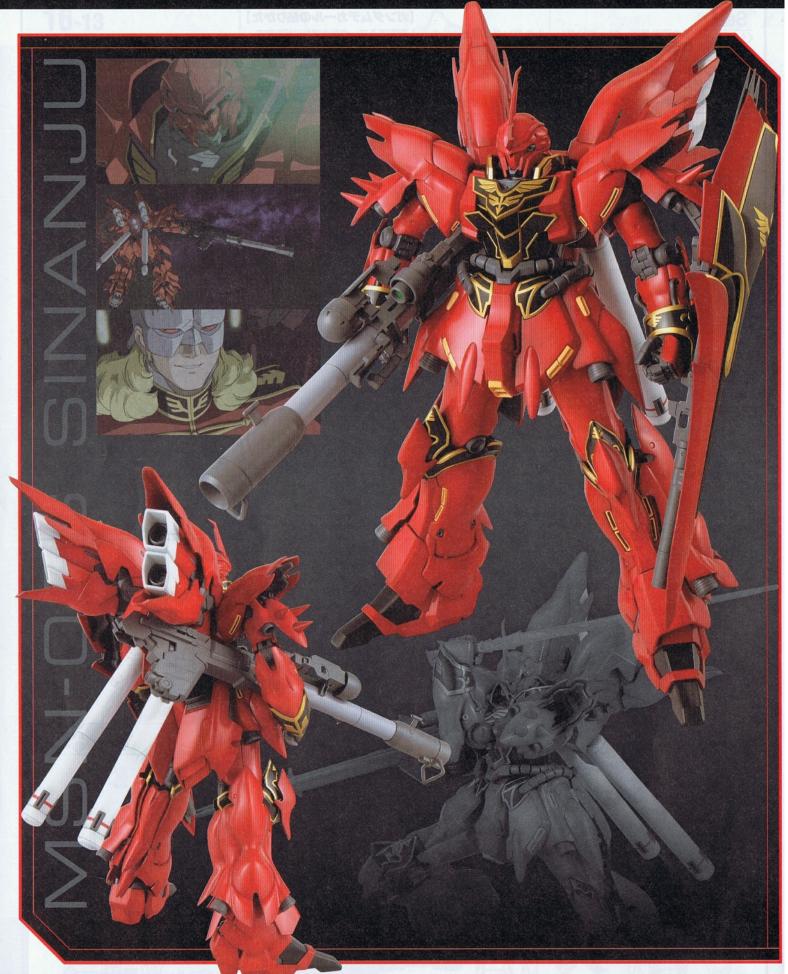

## MSN-068 SIMMU

NEO ZEON MOBILE SUIT CUSTOMIZED FOR NEWTYPE

1/100 scale MASTER GRADE MSN-06S SINANJU

ネオ・ジオン ニュータイプ専用モビルスーツ MSN-06S 「シナンジュ」 1/100スケール マスターグレードモデル

0181597

## MSN-06S SINANJU

宇宙世紀0094年。AE(アナハイム・エレクトロニクス)社の貨物船団が襲われ、大量の 物資が強奪される事件が発生する。貨物の中には、地球連邦軍による宇宙軍再建計画の一環 『UC計画』に組み込まれていた複数のAE社製試作モビルスーツが含まれていた。その内の 一機は、最新のサイコミュ技術「サイコフレーム」の強靱性・追従性をテストするため、一般パイ ロットの操縦では計測不能な限界数値を取得するべく、機械上での試験を主とした"極めて端 的"な機体であった。ファンネル等のサイコミュ遠隔操作兵器は一切設定されておらず、標準 範囲に対応した最低限の武装に止められていたことも加え、戦闘兵器としてはバランスの悪 いモビルスーツと言えたが、その評価は常人による皮相的な見方でしか無かった一 体は、開発コードに《原石》と記されていたのだから。犯行はネオ・ジオン残党の手によるもの と断定されたが、連邦政府を震撼せしめたのはその首謀者の存在であった。「フル・フロンタ ル」と名乗る男の登場は、後に『袖付き』と仇名される新たなネオ・ジオン残党軍の蜂起を十分 に予感させる熱気を孕んでいたのである。非現実的な性能を掌握するためには、同様に非現 実的な技能を持った搭乗者が必要となる。強奪された「極めて端的な原石」は、シャアの再来 と噂されたフロンタルの新たな乗機として、かくあるべき姿へと磨かれていった。背面と脚部 に備える大型推進器「フレキシブル・スラスター」はユニット自体が可動機構を有しており、い かなる姿勢にあっても驚異的な推力で操縦者の機動イメージを具現化する。改修以前から装 甲部の更新によって巨大な翼を想起させるようになったユニット形状は、最大出力時に フロンタルの技量とリンクすることによって、まさにその見た目通り"羽ばたく"の である。これらが生み出す高次元の機動と、真紅に塗り替えられたカラーリング を纏った雄々しい姿は、不確かな噂を確かな真実へと変える力として内外関 わらず十分に作用したという。フル・フロンタルを「赤い彗星」として認めざ るを得ない説得力を与えた専用モビルスーツ、それがMSN-06S《シナ

ンジュ》なのである。