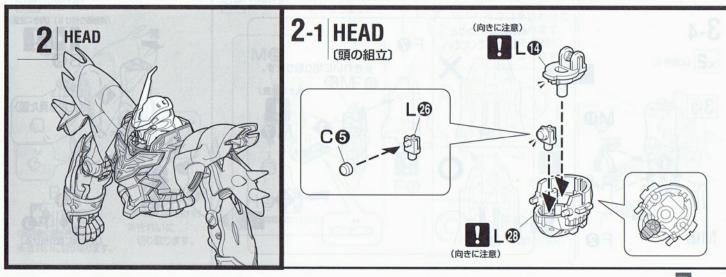

#### ※カラーシールと水転写式デカールは選択式です。水転写式デカールは上級者向けとなっておりますので、不慣れな方はカラーシールをおすすめします。

1-2

1-2

ARMS | UPPER BODY

GØ

NO

**(**) :G**⊚** 

GO

NO

(反対側に取り付ける)