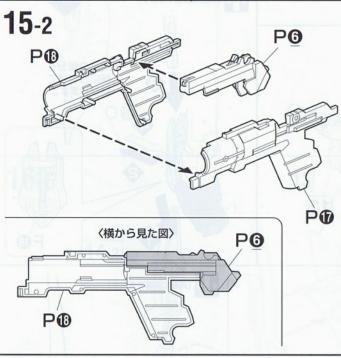

【シールド】攻防一体の多目的防御装備。この時代はシールドに複合機能を持た せることが主流であり、前述のビーム・アックス格納、裏面先端部にはグレネード・ ランチャー、さらに大型のバズーカのマウントすら可能としている。改修前の直 線を主体とする連邦モビルスーツ然としたデザインから、ネオ・ジオン軍の紋章 をモチーフに創り上げられた有機的な形状に改められたことで、華美な印象をよ り強く深めた。

【バズーカ】ロケット・バズーカとも呼称される、本機専用の大型実体弾火器。 かつての重モビルスーツ《ドム》が装備していたジャイアント・バズの砲口近辺を 想起させるデザインからも、本装備がジオン系由来の物であることがわかる。砲 身の伸縮機構が採用されており、携行時の取り回しや他武装とのマウントの際に 有用。縮めた際は砲弾の初速が低下するといった欠点が存在するが、どちらにせ よ強大な攻撃力を《シナンジュ》にもたらせることに変わりはない。