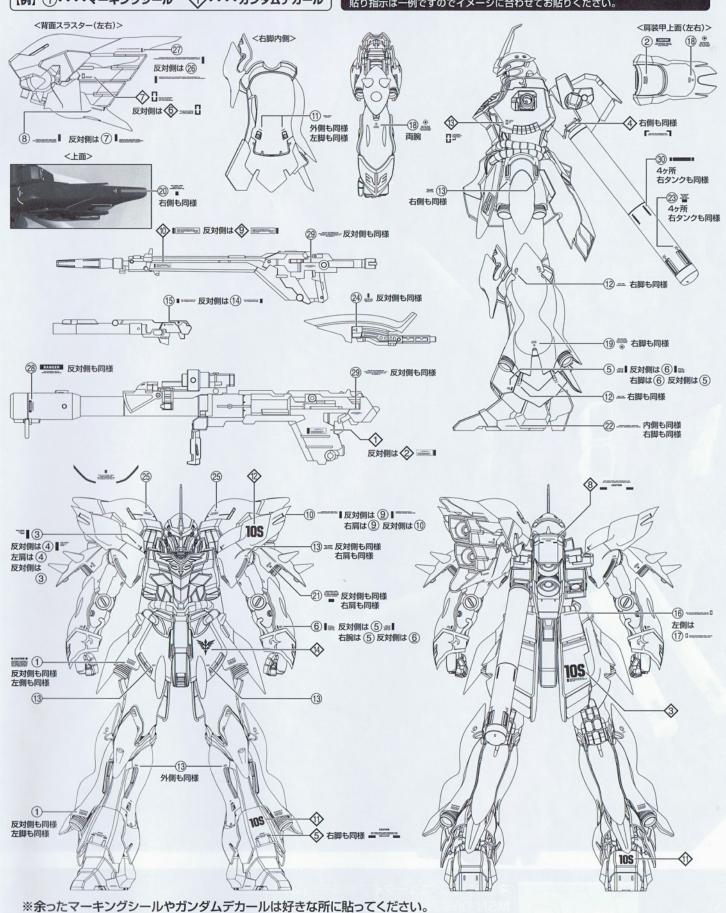

#### MSN-06S SINANJU Parts and spec

- ①ブレードアンテナ
- ②マルチセンサー ③60mmバルカン
- ④フロントスカートアーマー
- ⑤フェイスガード
- ⑥アクティブサイドスラスター
- ⑦ショルダーアーマ
- ®ニージョイント
- ⑨ブレストアーマー
- ⑩コックピットハッチ
- ①パワーサプライケーブル
- ⑫モノアイセンサー 13姿勢制御バーニア
- (4)アクティブショルダースラスター
- ®ムーバブルサーベルラック
- 6マイクロスラスター
- ⑰サブスラスター
- ®フレキシブル・スラスター
- 9ラジエーションユニット
- ②ニーブロックアーマ
- ②マニピュレー -9-22メインスラスター
- 23プロペラントスラスター ❷ベンチレートボックス
- **愛ビーム・サーベル**
- 26アクティブスラスターフィン
- *②ビームレジストエリア*
- 28アンチビームコーティングエリア
- 29ライフルグリップ
- 30エネルギーコンデンサー
- ③トリガー
- **愛ブレードエミッター**
- 33グレネード・ランチャー **ூロングレンジセンサ-**
- 35マズル
- 36マルチジョイントフレーム ③バズーカグリップ

# 

シール〉 下の図を見て、マーキングシールやガンダムデカールの 貼る位置を確認してください。

マーキングシールは ○ に数字 ガンダムデカールは ◇ に数字で表記してあります。

【例】 ①・・・・マーキングシール む・・・・ガンダムデカール

#### 【ガンダムデカールの貼りかた】

1.転写するマークを大まかに切ります。

2.転写する場所に軽く押さえ、ボールペン等の先の丸い物で上から軽くこすりつけます。

3.シート部分を静かにはがし、転写していない部分があれば、もう一度転写していない 部分をこすります。

このマーキングシール及びガンダムデカールはブラモデルオリジナルのものです。 貼り指示は一例ですのでイメージに合わせてお貼りください。

1/100 scale MASTER GRADE MSN-06S SINANJU