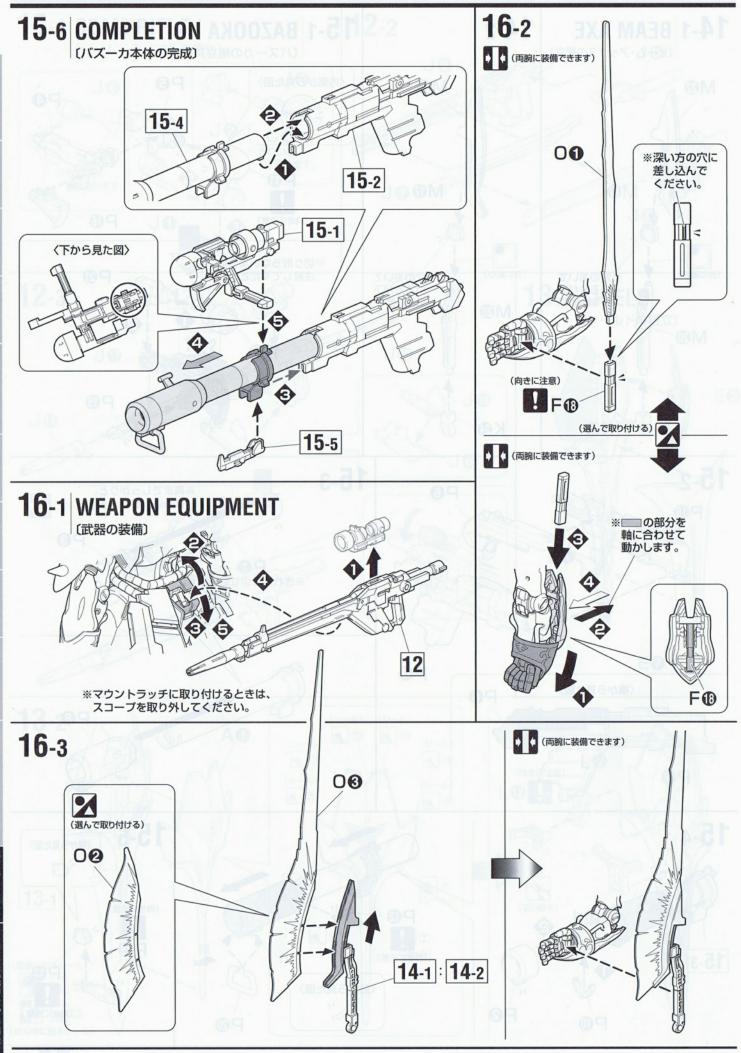

#### ARMAMENTS & WEAPONS

本機の武装類は、改修前の《シナンジュ・スタイン》と呼ばれる仕様に設定されて いたものから、「袖付き」が独自に用意した専用兵装に更新が行われた。

【ビーム・サーベル/ビーム・アックス】本機の近接兵装は、両前腕部のムーバブ ルサーベルラックに収納装備するビーム・サーベルを初めとして、高出力のビー ム・アックスをシールド裏面に装備している。サーベルは取り出さずとも前方に展 開させた状態のままビーム刃を発振することができ、携行火器を保持した状態 でも直感的な対応を可能とする。アックスも同様にシールド裏のマウントアーム による展開発振を行えるほか、出力の切り替えによってソード・アックスへと刀身 形状を変化させる。また、アックスユニット2基を連結すれば、柄の両端からソー ド・アックスを同時形成するビーム・ナギナタの使用も可能であり、まさに変幻自 在の近接攻撃を行う。

【ビーム・ライフル】強奪後に『袖付き』が用意していた、専用開発のビーム射撃兵 器。通常は腰部にマウントする。ライフル自体、一般の物に比べて高出力ではある が、特殊な機能は備えられていない。だが、それを操るフロンタルの精密な射撃 能力により、単なる数値では表せない脅威を相手に示すのである。オプションの

ロングレンジセンサーはさらなる狙撃能力を付加させ、銃身下部にアドオン方 式のグレネード・ランチャーやバズーカを装着することによって、ビームと実体 弾の併用射撃が可能となる。

【シールド】攻防一体の多目的防御装備。この時代はシールドに複合機能を持た せることが主流であり、前述のビーム・アックス格納、裏面先端部にはグレネード・ ランチャー、さらに大型のバズーカのマウントすら可能としている。改修前の直 線を主体とする連邦モビルスーツ然としたデザインから、ネオ・ジオン軍の紋章 をモチーフに創り上げられた有機的な形状に改められたことで、華美な印象をよ り強く深めた。

【バズーカ】ロケット・バズーカとも呼称される、本機専用の大型実体弾火器。 かつての重モビルスーツ《ドム》が装備していたジャイアント・バズの砲口近辺を 想起させるデザインからも、本装備がジオン系由来の物であることがわかる。砲 身の伸縮機構が採用されており、携行時の取り回しや他武装とのマウントの際に 有用。縮めた際は砲弾の初速が低下するといった欠点が存在するが、どちらにせ よ強大な攻撃力を《シナンジュ》にもたらせることに変わりはない。