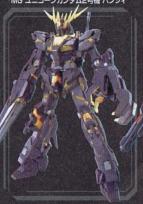

RX-0 UNICORN GUNDAM 02 BANSHEE

ハンシャとは黒いユニコーンガンダム2 号機の通称、増加サイコフレーム兵装 「アームド・アーマー」を装備し、白い1号 機よりも完成度は高い。

※画像の商品はすべて別売りです。

MG サザビー

MSN-04 SAZABI

新生ネオ・ジオンの象徴ともいうべき 総帥 シャア・アズナブルが搭乗した 専用機。重装甲・高出力、豊富な武 装が施されている。

MG Vガンダム [Ver. Ka]