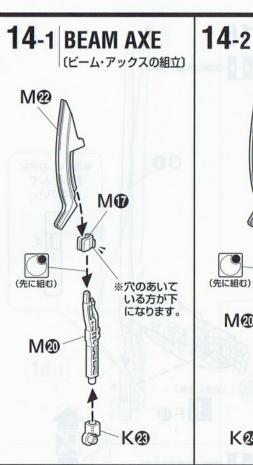

#### ARMAMENTS & WEAPONS

本機の武装類は、改修前の《シナンジュ・スタイン》と呼ばれる仕様に設定されて いたものから、「袖付き」が独自に用意した専用兵装に更新が行われた。

【ビーム・サーベル/ビーム・アックス】本機の近接兵装は、両前腕部のムーバブ ルサーベルラックに収納装備するビーム・サーベルを初めとして、高出力のビー ム・アックスをシールド裏面に装備している。サーベルは取り出さずとも前方に展 開させた状態のままビーム刃を発振することができ、携行火器を保持した状態 でも直感的な対応を可能とする。アックスも同様にシールド裏のマウントアーム による展開発振を行えるほか、出力の切り替えによってソード・アックスへと刀身 形状を変化させる。また、アックスユニット2基を連結すれば、柄の両端からソー ド・アックスを同時形成するビーム・ナギナタの使用も可能であり、まさに変幻自 在の近接攻撃を行う。