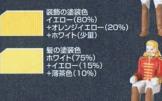

#### TING(塗装)

MSN-06S シナンジュ 指定色

※よりリアルに仕上げたい方は、下の基本色をご覧ください。 ※塗装にはより安全な「水性塗料」のご使用をおすすめします。

モンザレッド(65%) +レッド(30%)+ホワイト(5%) ネービーブルー(70%) +ダークグリーン(30%)

スラスターなどイエロー部の塗装色 ホワイト(70%)+オレンジイエロー(30%) +オレンジ(少量)

関節などの塗装色 グレー(90%)+ブラック(10%)

胸などの塗装色 ミッドナイトブルー(100%)

ンサーなどの塗装色 クリアー(70%)+クリアブルー(20%) +クリアイエロー(10%)

スミ入れしてみよう!

ガンダムマーカー/スミ

ワンポイントステップ ~One point step~

ロケット・バズーカの塗装色 グレー(85%)+ブラック(10%) +パーブル(5%)

袖、胸など装飾部の塗装色 ゴールド(85%) +クリアイエロー(15%)

ロケット・バズーカ、ライトグレー部の塗装色 ホワイト(70%)+グレー(30%) +パーブル(少量)