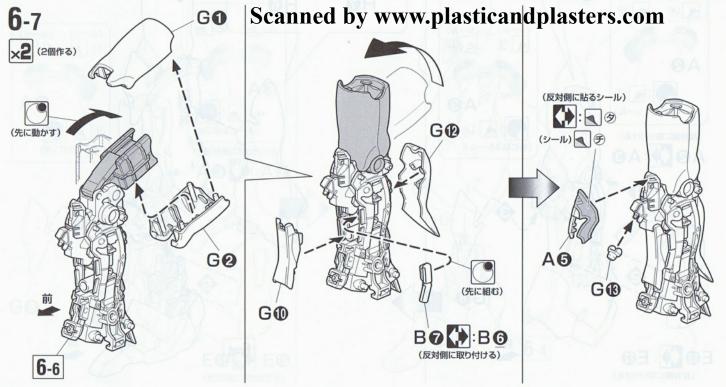

接着をするところ

・反対側に取り付ける

・両側に同じパーツを 取り付ける

向きに注意して 取り付ける

ビスの締めすぎに注意

後に組み立てます

数値に合わせて 回転させます

反対側も同じように