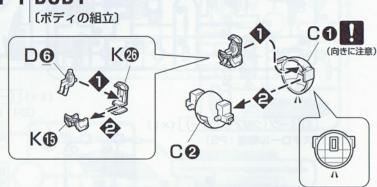

接着をするところ

・反対側に取り付ける

・両側に同じパーツを 取り付ける

向きに注意して 取り付ける

ビスの締めすぎに注意

後に組み立てます

数値に合わせて 回転させます

反対側も同じように