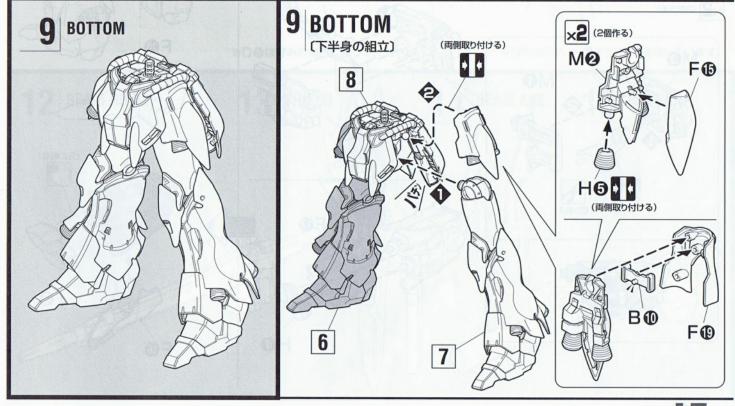

接着をするところ

・反対側に取り付ける

・両側に同じパーツを 取り付ける

向きに注意して 取り付ける

ビスの締めすぎに注意

後に組み立てます

数値に合わせて 回転させます

反対側も同じように