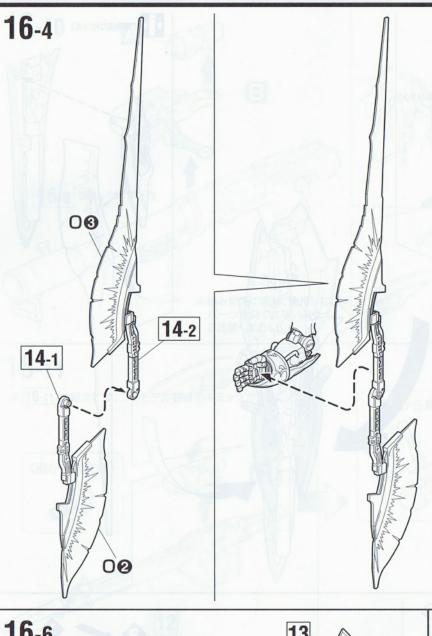

#### ARMAMENTS & WEAPONS

本機の武装類は、改修前の《シナンジュ・スタイン》と呼ばれる仕様に設定されて いたものから、「袖付き」が独自に用意した専用兵装に更新が行われた。

【ビーム・サーベル/ビーム・アックス】本機の近接兵装は、両前腕部のムーバブ ルサーベルラックに収納装備するビーム・サーベルを初めとして、高出力のビー ム・アックスをシールド裏面に装備している。サーベルは取り出さずとも前方に展 開させた状態のままビーム刃を発振することができ、携行火器を保持した状態 でも直感的な対応を可能とする。アックスも同様にシールド裏のマウントアーム による展開発振を行えるほか、出力の切り替えによってソード・アックスへと刀身 形状を変化させる。また、アックスユニット2基を連結すれば、柄の両端からソー ド・アックスを同時形成するビーム・ナギナタの使用も可能であり、まさに変幻自 在の近接攻撃を行う。

【シールド】攻防一体の多目的防御装備。この時代はシールドに複合機能を持た せることが主流であり、前述のビーム・アックス格納、裏面先端部にはグレネード・ ランチャー、さらに大型のバズーカのマウントすら可能としている。改修前の直 線を主体とする連邦モビルスーツ然としたデザインから、ネオ・ジオン軍の紋章 をモチーフに創り上げられた有機的な形状に改められたことで、華美な印象をよ り強く深めた。

【バズーカ】ロケット・バズーカとも呼称される、本機専用の大型実体弾火器。 かつての重モビルスーツ《ドム》が装備していたジャイアント・バズの砲口近辺を 想起させるデザインからも、本装備がジオン系由来の物であることがわかる。砲 身の伸縮機構が採用されており、携行時の取り回しや他武装とのマウントの際に 有用。縮めた際は砲弾の初速が低下するといった欠点が存在するが、どちらにせ よ強大な攻撃力を《シナンジュ》にもたらせることに変わりはない。