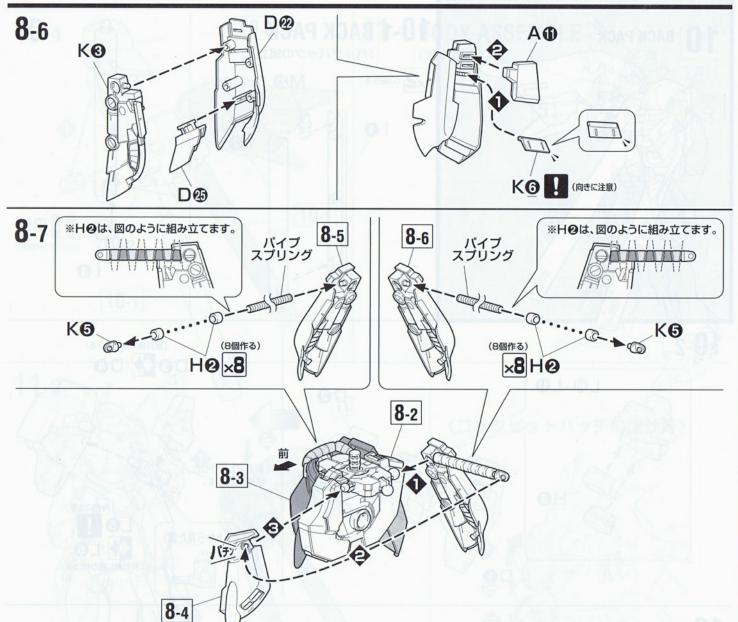

接着をするところ

・反対側に取り付ける

・両側に同じパーツを 取り付ける

向きに注意して 取り付ける

ビスの締めすぎに注意

後に組み立てます

数値に合わせて 回転させます

反対側も同じように