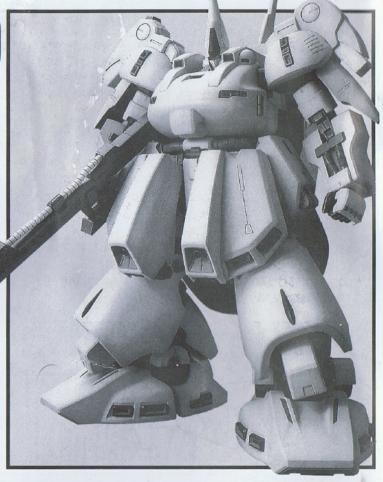

## PMX-003 THE-0

いる。この機体は、シルエットこそ辛うじて"人型"を維持しているものの、他の機体と戦うためにやむを得ず"四肢"を備えているだけであり、設計コンセプトはむしろMAに近い。腰部前面装甲には、近接戦闘および格闘、白兵戦に対応した"隠し腕"を装備しており、各部の装甲もそれぞれ独立したバーニアスタビレーターとしての機能を備えているものが多い。背部の巨大な複合バーニアスラスターユニットをはじめとして、あらゆるベクトルに対応する50基に及ぶスラスターが機体各所に配置されているため、その巨体に似合わぬ機動性と加速性を併せ持つ。四肢は質量移動よりも、専らスラスターのベクトル変位に使われており、機体の機動特性がMAに近い証左となっている。ちなみに、連邦やジオンでいうところの、いわゆる"NT能力"は、木星圏においては明確に"サイキック"と定義されているようで、連邦やAE(アナハイム・エレクトロニクス)系のデバイスとはアプローチが異なっている。そのためかどうかは不明だが、ジ・Oが搭載するサイコミュはパッシブな側面が強い傾向にあったようで、策敵やビット兵器に対しては有効に機能したものの、Zガンダムとの最終決戦時に見られたように、搭乗者を凌駕するNT能力者、あるいは"複数の思惟"と対峙した場合、機体管制を乗っ取られるような事態も有り得る。

#### HEAD and BODY UNIT

ジ・〇の頭部は主にサイコミュの送受信端末によって占められており、メインカメラに相当する頭部モノアイの視野は狭く、狙撃時の照準や "シロッコが敵を視認するため" にのみ機能しているとされる。コクピットには標準的なリニアシート用のセンサーシステムや表示端末が採用されているが、操作系モジュールにはシロッコ独自のデバイスが導入されており、機体制御や策敵、および "光学的情報"に依存しなくとも周辺状況の把握が可能となっている。これは、AEが開発した簡易サイコミュのバイオ・センサーに似たデバイスとされる事が多いが、その開発経緯は全く異なっており、いわゆる収斂進化を遂げたものと言える。特にジ・〇のインターフェイスは、物理的な "操作" 以外にも "感応波" による脳波コントロール、あるいは "思惟" を確信的に用いていたと見られており、それはNT能力を持たないものにも "ブレッシャー"を与え、交戦以前に "気圧されて"しまうバイロットも多かったようだ。シロッコがバイロットスーツを着用しないのは、このインターフェイスを十全に稼働させるためだと言われている。ボディユニットは、さながら巨大なプロペラントタンクとスラスターの集合体であり、その大質量を駆動する大出力ジェネレーターシステムを中心に、必要な部材を集積し、それらを全部まとめて強固な装甲で覆った "非常にシンブルな" 構造だということもできる。

- ①メインカメラ
- ②マルチプルライトプロジェクター
- ③オプチカルサブセンサー
- ④マルチセンサーアレイ
- ⑤ ラジエーテッド・フィン
- ⑥サイコウェーブセンサー/エミッター
- ⑦パワーサプライケーブル
- ⑧アウターシェル

- ⑨コクピットハッチ
- ⑩フレキシブルアームプロテクター
- ①ショルダーアーマー
- 12 インテグラルスラスターユニット
- 13バーニアスラスターコンプレックス
- **ゆメインスラスター**
- **⑮ミドルスラスター**
- 16サブスラスター

- **⑪スラストスタビライザー**
- ®サブセンサー @
- 19ハイドアーム 20レガースアーマー
- ②ヒールアーマー
- ②フロントアーマー
- **3サイドアーマー**
- ②リアアーマー
- 雹マニピュレーター
  - 28アンクルアーマー
- ②パワーアクセラレータ・
- **®グリップ**
- 29トリガー
- 30エネルギー・パック
- ③ストック
- 30ビーム・ソード
- 注)この機体は、ジュピトリス内の工廠において、パプテマス・シロッコの専用機として建造された。グリプス戦役末期に実戦投入され、 当時屈指のスペックを持つ各陣営のフラッグシップ機と互角以上の戦いを繰り広げた後、Zガンダムとの最終決戦において、 ジュビトリスを巻き込みもろともに爆散、喪失している。