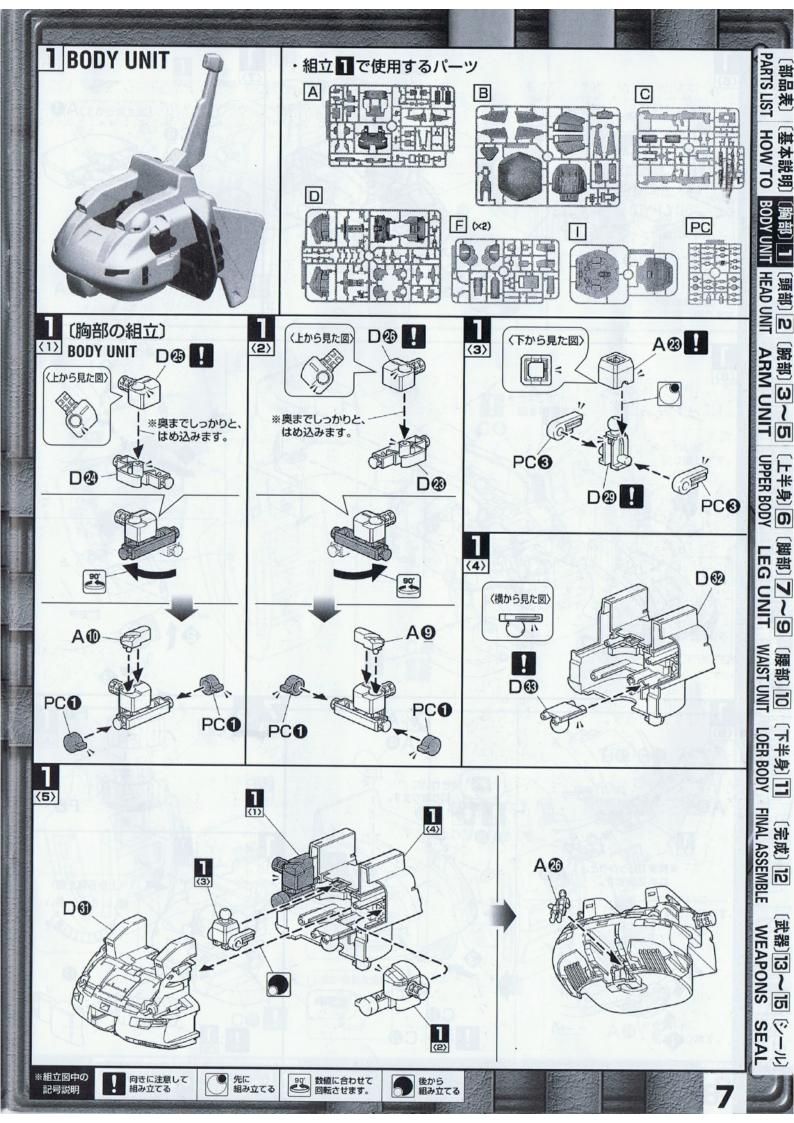

[部品表]

[基本説明]

**BODY UNIT** [過學] HEAD UNIT 「温泉」と 「驚き」3~

O **UPPER BODY** 上半身 6

海野 7~9 WAIST UNIT

「下半身」 LOER BODY

〔完成〕 12 FINAL ASSEMBLE 武器]13~15 WEAPONS

Fパーツ (×2)

## 組み立て前の基本説明

[RIGHT ARM]

3 . 4

部 胸

[BODY UNIT]