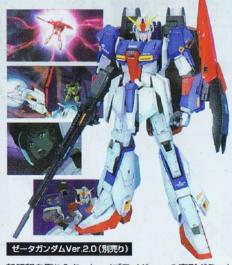

## CRYPHIOS WAR"グリプス戦役"の主役級MSをMGで確認せよ!!

「機動戦士Zガンダム」の最終決戦を彩る四機のMSが『マスターグレード』で勢揃い。各機体のコンセプトの違いを比較し、検証してみよう。

新解釈を取り入れ、ウェイブライダーへの変形ギミック やプロボーション、モビルスーツのアクションを追求。 ハイパー・メガ・ランチャー付属。

対ビーム・コーティングをイメージさせる、全身の ゴールド部分を華やかな金メッキで表現。ビーム・ ライフル、クレイ・バズーカ等、豊富な武装を装備。