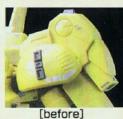

## PAINTING

※よりリアルに仕上げたいかたは、下の基本色をご覧ください。 ※塗装にはより安全な「水性塗料」のご使用をおすすめします。 ●ABS樹脂部分への塗装は破損する恐れがありますので、塗装はお勧めできません。 ※カラー配合は参考値であり、写真とカラーガイドの色は異なる場合があります。

本体等イエロ一部の塗装色。 ホワイト (55%) + イエロー (35%) + オレンジイエロー (10%) + ブラック (少量)