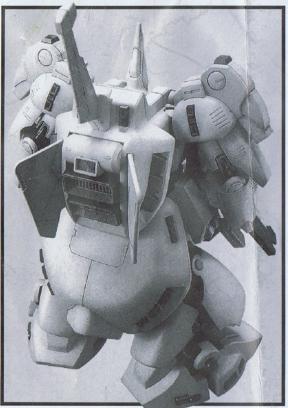

## PMX-003 THE-0

いる。この機体は、シルエットこそ辛うじて"人型"を維持しているものの、他の機体と戦うためにやむを得ず"四肢"を備えているだけであり、設計コンセプトはむしろMAに近い。腰部前面装甲には、近接戦闘および格闘、白兵戦に対応した"隠し腕"を装備しており、各部の装甲もそれぞれ独立したバーニアスタビレーターとしての機能を備えているものが多い。背部の巨大な複合バーニアスラスターユニットをはじめとして、あらゆるベクトルに対応する50基に及ぶスラスターが機体各所に配置されているため、その巨体に似合わぬ機動性と加速性を併せ持つ。四肢は質量移動よりも、専らスラスターのベクトル変位に使われており、機体の機動特性がMAに近い証左となっている。ちなみに、連邦やジオンでいうところの、いわゆる"NT能力"は、木星圏においては明確に"サイキック"と定義されているようで、連邦やAE(アナハイム・エレクトロニクス)系のデバイスとはアプローチが異なっている。そのためかどうかは不明だが、ジ・Oが搭載するサイコミュはパッシブな側面が強い傾向にあったようで、策敵やビット兵器に対しては有効に機能したものの、Zガンダムとの最終決戦時に見られたように、搭乗者を凌駕するNT能力者、あるいは"複数の思惟"と対峙した場合、機体管制を乗っ取られるような事態も有り得る。

#### HEAD and BODY UNIT

ジ・〇の頭部は主にサイコミュの送受信端末によって占められており、メインカメラに相当する頭部モノアイの視野は狭く、狙撃時の照準や "シロッコが敵を視認するため" にのみ機能しているとされる。コクピットには標準的なリニアシート用のセンサーシステムや表示端末が採用されているが、操作系モジュールにはシロッコ独自のデバイスが導入されており、機体制御や策敵、および "光学的情報"に依存しなくとも周辺状況の把握が可能となっている。これは、AEが開発した簡易サイコミュのバイオ・センサーに似たデバイスとされる事が多いが、その開発経緯は全く異なっており、いわゆる収斂進化を遂げたものと言える。特にジ・〇のインターフェイスは、物理的な "操作" 以外にも "感応波" による脳波コントロール、あるいは "思惟" を確信的に用いていたと見られており、それはNT能力を持たないものにも "ブレッシャー"を与え、交戦以前に "気圧されて"しまうバイロットも多かったようだ。シロッコがバイロットスーツを着用しないのは、このインターフェイスを十全に稼働させるためだと言われている。ボディユニットは、さながら巨大なプロペラントタンクとスラスターの集合体であり、その大質量を駆動する大出力ジェネレーターシステムを中心に、必要な部材を集積し、それらを全部まとめて強固な装甲で覆った "非常にシンブルな" 構造だということもできる。