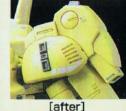

## PAINTING

※よりリアルに仕上げたいかたは、下の基本色をご覧ください。 ※塗装にはより安全な「水性塗料」のご使用をおすすめします。 ●ABS樹脂部分への塗装は破損する恐れがありますので、塗装はお勧めできません。 ※カラー配合は参考値であり、写真とカラーガイドの色は異なる場合があります。

本体等イエロ一部の塗装色。 ホワイト (55%) + イエロー (35%) + オレンジイエロー (10%) + ブラック (少量)