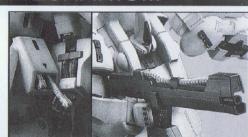

#IDE ARM ジ・Oがフロントアーマーに 装備する一対のサブマニピュレーターシステム。 "隠し腕" とも呼ばれ、例えば敵機とつば迫り合い するほど接近した場合などに "奥の手" として 非常に有効である。この簡易マニピュレーターのトルクや自由度も充分に高く、エネルギー供給も可能であるため、ビーム・ソードを装備しての斬撃にも対応する。普段はフロントアーマーと一体化しており、使用する際にはフロントアーマー自体も腕の一部として可動する。

- **⑪スラストスタビライザー**
- ®サブセンサー @
- 19ハイドアーム 20レガースアーマー
- ②ヒールアーマー
- ②フロントアーマー
- **3サイドアーマー**
- ②リアアーマー
- 雹マニピュレーター
  - 28アンクルアーマー
- ②パワーアクセラレータ・
- **®グリップ**
- 29トリガー
- 30エネルギー・パック
- ③ストック
- 30ビーム・ソード
- 注)この機体は、ジュピトリス内の工廠において、パプテマス・シロッコの専用機として建造された。グリプス戦役末期に実戦投入され、 当時屈指のスペックを持つ各陣営のフラッグシップ機と互角以上の戦いを繰り広げた後、Zガンダムとの最終決戦において、 ジュビトリスを巻き込みもろともに爆散、喪失している。