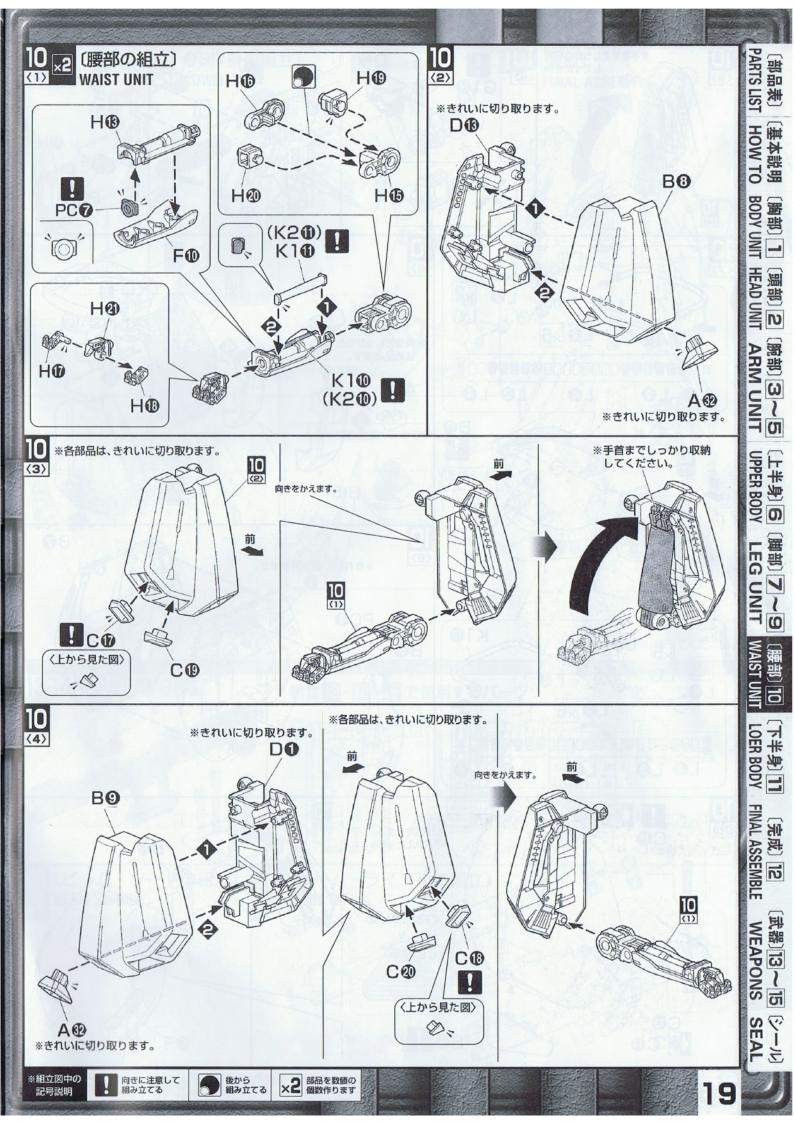

LEG UNIT ジ・Oの脚部は、特に膝下の構造が特徴的で、人体で言うところの "脛" に相当するパーツが存在しない。機能的には巨大なパーニアスラスターモジュールそのもので、極論すればコクビット周辺に機体の質量中心を定位させるためのカウンターウエイトのようなものである。機体自体が空間戦闘にほぼ特化されており、1G下での歩行能力もあるにはあるが、実際には巨大なランディングギアに過ぎず、フロントアーマーとリアアーマーを含む下半身の構造全体が一体となって、機体の空間での高機動性を確保している。