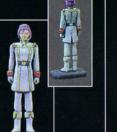

## CRYPHIOS WAR"グリプス戦役"の主役級MSをMGで確認せよ!!

「機動戦士Zガンダム」の最終決戦を彩る四機のMSが『マスターグレード』で勢揃い。各機体のコンセプトの違いを比較し、検証してみよう。

新解釈を取り入れ、ウェイブライダーへの変形ギミック やプロボーション、モビルスーツのアクションを追求。 ハイパー・メガ・ランチャー付属。

対ビーム・コーティングをイメージさせる、全身の ゴールド部分を華やかな金メッキで表現。ビーム・ ライフル、クレイ・バズーカ等、豊富な武装を装備。

キュベレイ(別売り)

特徴的なシルエットを示す両肩の大型バインダーは、ボールジョイントで柔軟な可動を実現。首の二重 関節と合わせ、流麗な飛行ボーズを演出。

C 創通・サンライズ