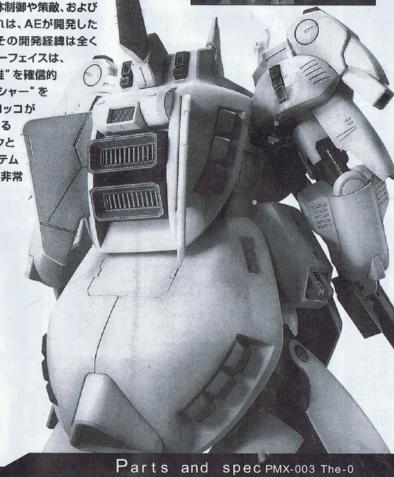

#### HEAD and BODY UNIT

ジ・〇の頭部は主にサイコミュの送受信端末によって占められており、メインカメラに相当する頭部モノアイの視野は狭く、狙撃時の照準や "シロッコが敵を視認するため" にのみ機能しているとされる。コクピットには標準的なリニアシート用のセンサーシステムや表示端末が採用されているが、操作系モジュールにはシロッコ独自のデバイスが導入されており、機体制御や策敵、および "光学的情報"に依存しなくとも周辺状況の把握が可能となっている。これは、AEが開発した簡易サイコミュのバイオ・センサーに似たデバイスとされる事が多いが、その開発経緯は全く異なっており、いわゆる収斂進化を遂げたものと言える。特にジ・〇のインターフェイスは、物理的な "操作" 以外にも "感応波" による脳波コントロール、あるいは "思惟" を確信的に用いていたと見られており、それはNT能力を持たないものにも "ブレッシャー"を与え、交戦以前に "気圧されて"しまうバイロットも多かったようだ。シロッコがバイロットスーツを着用しないのは、このインターフェイスを十全に稼働させるためだと言われている。ボディユニットは、さながら巨大なプロペラントタンクとスラスターの集合体であり、その大質量を駆動する大出力ジェネレーターシステムを中心に、必要な部材を集積し、それらを全部まとめて強固な装甲で覆った "非常にシンブルな" 構造だということもできる。