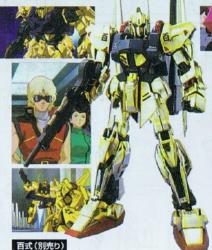

キュベレイ(別売り)

特徴的なシルエットを示す両肩の大型バインダーは、ボールジョイントで柔軟な可動を実現。首の二重 関節と合わせ、流麗な飛行ボーズを演出。

C 創通・サンライズ