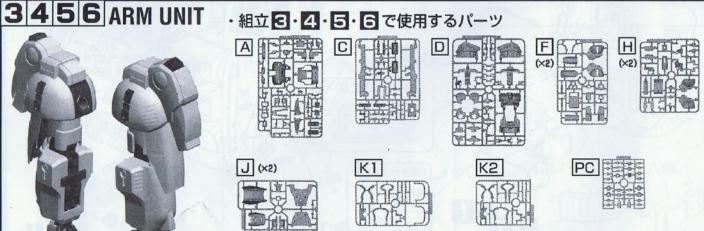

#IDE ARM ジ・Oがフロントアーマーに 装備する一対のサブマニピュレーターシステム。 "隠し腕" とも呼ばれ、例えば敵機とつば迫り合い するほど接近した場合などに "奥の手" として 非常に有効である。この簡易マニピュレーターのトルクや自由度も充分に高く、エネルギー供給も可能であるため、ビーム・ソードを装備しての斬撃にも対応する。普段はフロントアーマーと一体化しており、使用する際にはフロントアーマー自体も腕の一部として可動する。

LEG UNIT ジ・Oの脚部は、特に膝下の構造が特徴的で、人体で言うところの "脛" に相当するパーツが存在しない。機能的には巨大なパーニアスラスターモジュールそのもので、極論すればコクビット周辺に機体の質量中心を定位させるためのカウンターウエイトのようなものである。機体自体が空間戦闘にほぼ特化されており、1G下での歩行能力もあるにはあるが、実際には巨大なランディングギアに過ぎず、フロントアーマーとリアアーマーを含む下半身の構造全体が一体となって、機体の空間での高機動性を確保している。