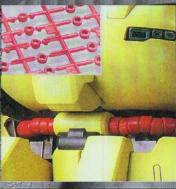

#### スミ入れしてみよう!!

ガンダムマーカー/スミ入れ用(別売り)などを使用して、ミゾの所に線を引くことで、模型が引き締まります。

顔 肌色部の塗装色。 はだ色 (100%)

ホワイト部の塗装色。 ホワイト (100%)

頭部モノアイは 左右に可動。

スライド、開閉式のコク ピット。 内部に着座状態 のシロッコを再現。

腰部の動力パイプは2種の ビーズ状外装で表現。

腕部、脚部のフレームやパイプ類を 精密に再現。