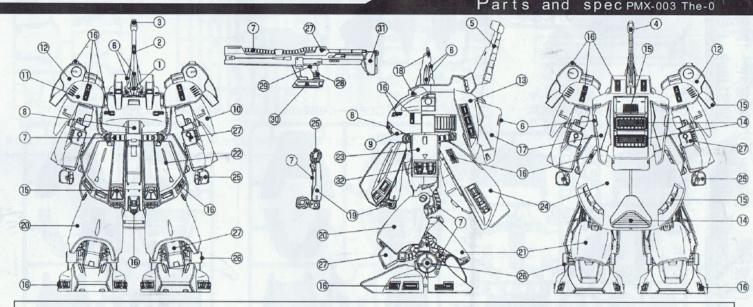

- ①メインカメラ
- ②マルチプルライトプロジェクター
- ③オプチカルサブセンサー
- ④マルチセンサーアレイ
- ⑤ ラジエーテッド・フィン
- ⑥サイコウェーブセンサー/エミッター
- ⑦パワーサプライケーブル
- ⑧アウターシェル

- ⑨コクピットハッチ
- ⑩フレキシブルアームプロテクター
- ①ショルダーアーマー
- 12 インテグラルスラスターユニット
- 13バーニアスラスターコンプレックス
- **ゆメインスラスター**
- **⑮ミドルスラスター**
- 16サブスラスター

- **⑪スラストスタビライザー**
- ®サブセンサー @
- 19ハイドアーム 20レガースアーマー
- ②ヒールアーマー
- ②フロントアーマー
- **3サイドアーマー**
- ②リアアーマー
- 雹マニピュレーター
  - 28アンクルアーマー
- ②パワーアクセラレータ・
- **®グリップ**
- 29トリガー
- 30エネルギー・パック
- ③ストック
- 30ビーム・ソード
- 注)この機体は、ジュピトリス内の工廠において、パプテマス・シロッコの専用機として建造された。グリプス戦役末期に実戦投入され、 当時屈指のスペックを持つ各陣営のフラッグシップ機と互角以上の戦いを繰り広げた後、Zガンダムとの最終決戦において、 ジュビトリスを巻き込みもろともに爆散、喪失している。