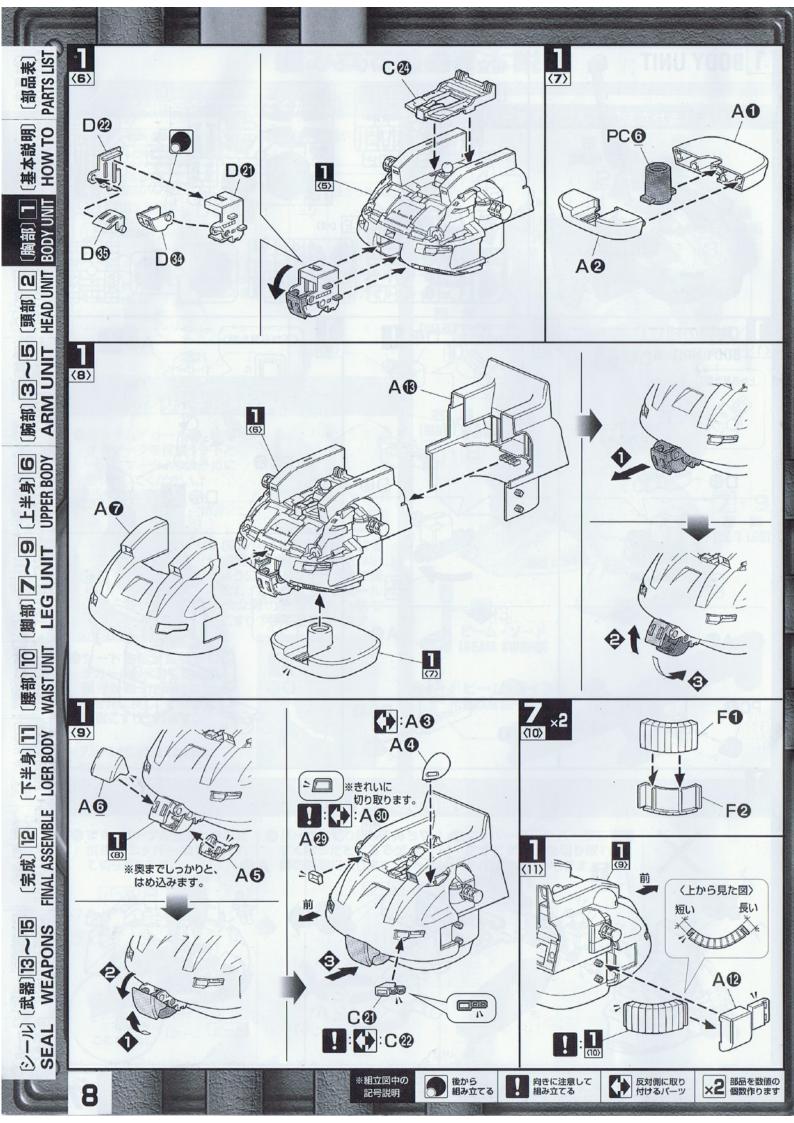

[部品表]

[基本説明]

**BODY UNIT** [過學] HEAD UNIT 「温泉」と 「驚き」3~

O **UPPER BODY** 上半身 6

海野 7~9 WAIST UNIT

「下半身」 LOER BODY

〔完成〕 12 FINAL ASSEMBLE 武器]13~15 WEAPONS

Fパーツ (×2)

#### 部品の向きに注意してください

※組み立て図中にいのついている部品は、形状や向きに 注意して組み立ててください。

〈上から見た図 (2)

> ※奥までしっかり はめ込みます。

ガンダムデカールの貼りかた

●ガンダムデカールは、転写 するマークを保護シートと -緒にマークより大きめに 切り出してください。

保護シート

❷保護シートをはがし、貼る 位置を決めてから、ずれない ようにセロハンテープ等で固 定し、マークの上からボール ペン等の先端の丸い物で こすりつけて定着させます。

※デカールを貼り間違えた場合は、 セロハンテープ等ではがしてください。

説明書をよく読んで完成させましょう

頭部

[HEAD UNIT]

2

左 腕

[LEFT ARM]

3 . 5