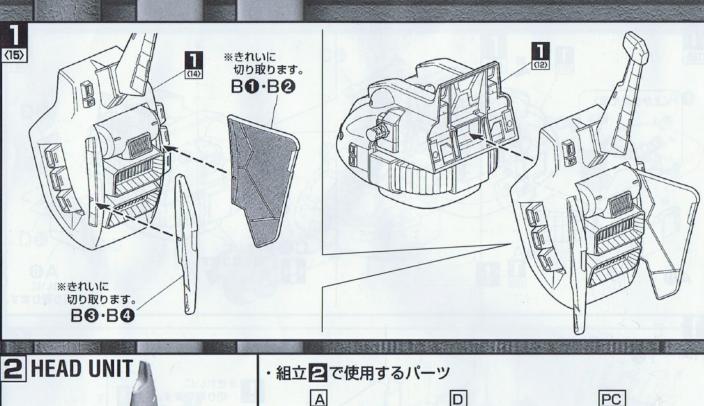

## 組み立て前の基本説明

[RIGHT ARM]

3 . 4

部 胸

[BODY UNIT]

#### 部品の向きに注意してください

※組み立て図中にいのついている部品は、形状や向きに 注意して組み立ててください。

〈上から見た図 (2)

> ※奥までしっかり はめ込みます。

ガンダムデカールの貼りかた

●ガンダムデカールは、転写 するマークを保護シートと -緒にマークより大きめに 切り出してください。

保護シート

❷保護シートをはがし、貼る 位置を決めてから、ずれない ようにセロハンテープ等で固 定し、マークの上からボール ペン等の先端の丸い物で こすりつけて定着させます。

※デカールを貼り間違えた場合は、 セロハンテープ等ではがしてください。

説明書をよく読んで完成させましょう

頭部

[HEAD UNIT]

2

左 腕

[LEFT ARM]

3 . 5