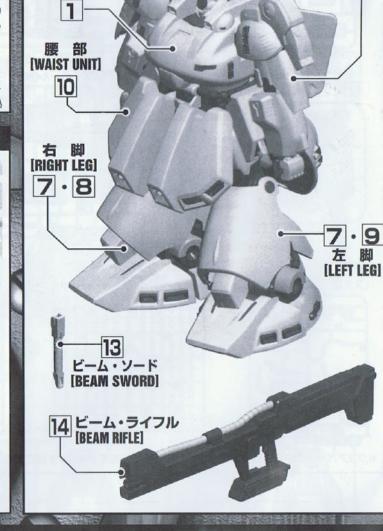

LEG UNIT ジ・Oの脚部は、特に膝下の構造が特徴的で、人体で言うところの "脛" に相当するパーツが存在しない。機能的には巨大なパーニアスラスターモジュールそのもので、極論すればコクビット周辺に機体の質量中心を定位させるためのカウンターウエイトのようなものである。機体自体が空間戦闘にほぼ特化されており、1G下での歩行能力もあるにはあるが、実際には巨大なランディングギアに過ぎず、フロントアーマーとリアアーマーを含む下半身の構造全体が一体となって、機体の空間での高機動性を確保している。

- **⑪スラストスタビライザー**
- ®サブセンサー @
- 19ハイドアーム 20レガースアーマー
- ②ヒールアーマー
- ②フロントアーマー
- **3サイドアーマー**
- ②リアアーマー
- 雹マニピュレーター
  - 28アンクルアーマー
- ②パワーアクセラレータ・
- **®グリップ**
- 29トリガー
- 30エネルギー・パック
- ③ストック
- 30ビーム・ソード
- 注)この機体は、ジュピトリス内の工廠において、パプテマス・シロッコの専用機として建造された。グリプス戦役末期に実戦投入され、 当時屈指のスペックを持つ各陣営のフラッグシップ機と互角以上の戦いを繰り広げた後、Zガンダムとの最終決戦において、 ジュビトリスを巻き込みもろともに爆散、喪失している。