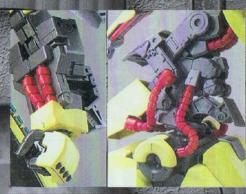

大型の機体を支える脚部フレーム。太腿装甲 はスライド式。股間軸は前後に可動。

全身に表記された マーキング類が付属。

パネル状ディテールと 合わせ目の処理が出来る パネルステッカー。

バンダイプラモデルアクションベース1 (別売り)を 使用して、宇宙空間イメージでディスプレイ可能。

OER BODY ASSEMBLE ᄗ

WEAPONS  $\ddot{a}$ 퍼

【ガンダムデカールの貼りかた】\*P6のガンダムデカールの貼り方を参考に あせらずゆっくり貼ってください。