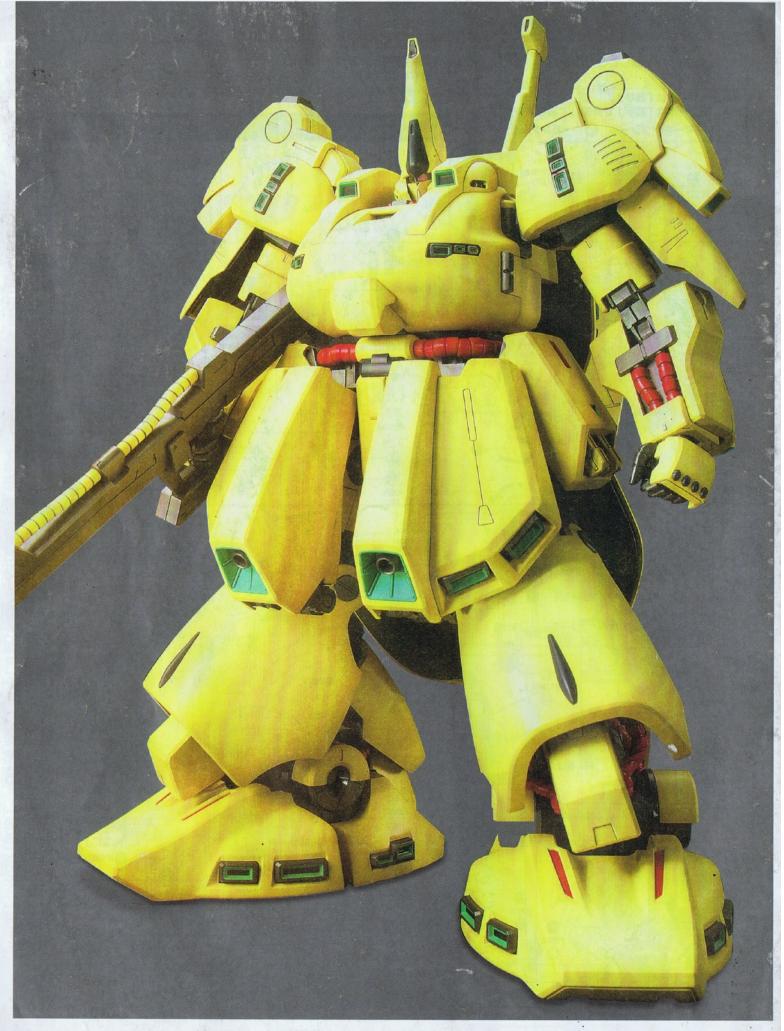

## PMX-003 THE-0

いる。この機体は、シルエットこそ辛うじて"人型"を維持しているものの、他の機体と戦うためにやむを得ず"四肢"を備えているだけであり、設計コンセプトはむしろMAに近い。腰部前面装甲には、近接戦闘および格闘、白兵戦に対応した"隠し腕"を装備しており、各部の装甲もそれぞれ独立したバーニアスタビレーターとしての機能を備えているものが多い。背部の巨大な複合バーニアスラスターユニットをはじめとして、あらゆるベクトルに対応する50基に及ぶスラスターが機体各所に配置されているため、その巨体に似合わぬ機動性と加速性を併せ持つ。四肢は質量移動よりも、専らスラスターのベクトル変位に使われており、機体の機動特性がMAに近い証左となっている。ちなみに、連邦やジオンでいうところの、いわゆる"NT能力"は、木星圏においては明確に"サイキック"と定義されているようで、連邦やAE(アナハイム・エレクトロニクス)系のデバイスとはアプローチが異なっている。そのためかどうかは不明だが、ジ・Oが搭載するサイコミュはパッシブな側面が強い傾向にあったようで、策敵やビット兵器に対しては有効に機能したものの、Zガンダムとの最終決戦時に見られたように、搭乗者を凌駕するNT能力者、あるいは"複数の思惟"と対峙した場合、機体管制を乗っ取られるような事態も有り得る。

#### HEAD and BODY UNIT

ジ・〇の頭部は主にサイコミュの送受信端末によって占められており、メインカメラに相当する頭部モノアイの視野は狭く、狙撃時の照準や "シロッコが敵を視認するため" にのみ機能しているとされる。コクピットには標準的なリニアシート用のセンサーシステムや表示端末が採用されているが、操作系モジュールにはシロッコ独自のデバイスが導入されており、機体制御や策敵、および "光学的情報"に依存しなくとも周辺状況の把握が可能となっている。これは、AEが開発した簡易サイコミュのバイオ・センサーに似たデバイスとされる事が多いが、その開発経緯は全く異なっており、いわゆる収斂進化を遂げたものと言える。特にジ・〇のインターフェイスは、物理的な "操作" 以外にも "感応波" による脳波コントロール、あるいは "思惟" を確信的に用いていたと見られており、それはNT能力を持たないものにも "ブレッシャー"を与え、交戦以前に "気圧されて"しまうバイロットも多かったようだ。シロッコがバイロットスーツを着用しないのは、このインターフェイスを十全に稼働させるためだと言われている。ボディユニットは、さながら巨大なプロペラントタンクとスラスターの集合体であり、その大質量を駆動する大出力ジェネレーターシステムを中心に、必要な部材を集積し、それらを全部まとめて強固な装甲で覆った "非常にシンブルな" 構造だということもできる。

- ①メインカメラ
- ②マルチプルライトプロジェクター
- ③オプチカルサブセンサー
- ④マルチセンサーアレイ
- ⑤ ラジエーテッド・フィン
- ⑥サイコウェーブセンサー/エミッター
- ⑦パワーサプライケーブル
- ⑧アウターシェル

- ⑨コクピットハッチ
- ⑩フレキシブルアームプロテクター
- ①ショルダーアーマー
- 12 インテグラルスラスターユニット
- 13バーニアスラスターコンプレックス
- **ゆメインスラスター**
- **⑮ミドルスラスター**
- 16サブスラスター

- **⑪スラストスタビライザー**
- ®サブセンサー @
- 19ハイドアーム 20レガースアーマー
- ②ヒールアーマー
- ②フロントアーマー
- **3サイドアーマー**
- ②リアアーマー
- 雹マニピュレーター
  - 28アンクルアーマー
- ②パワーアクセラレータ・
- **®グリップ**
- 29トリガー
- 30エネルギー・パック
- ③ストック
- 30ビーム・ソード
- 注)この機体は、ジュピトリス内の工廠において、パプテマス・シロッコの専用機として建造された。グリプス戦役末期に実戦投入され、 当時屈指のスペックを持つ各陣営のフラッグシップ機と互角以上の戦いを繰り広げた後、Zガンダムとの最終決戦において、 ジュビトリスを巻き込みもろともに爆散、喪失している。