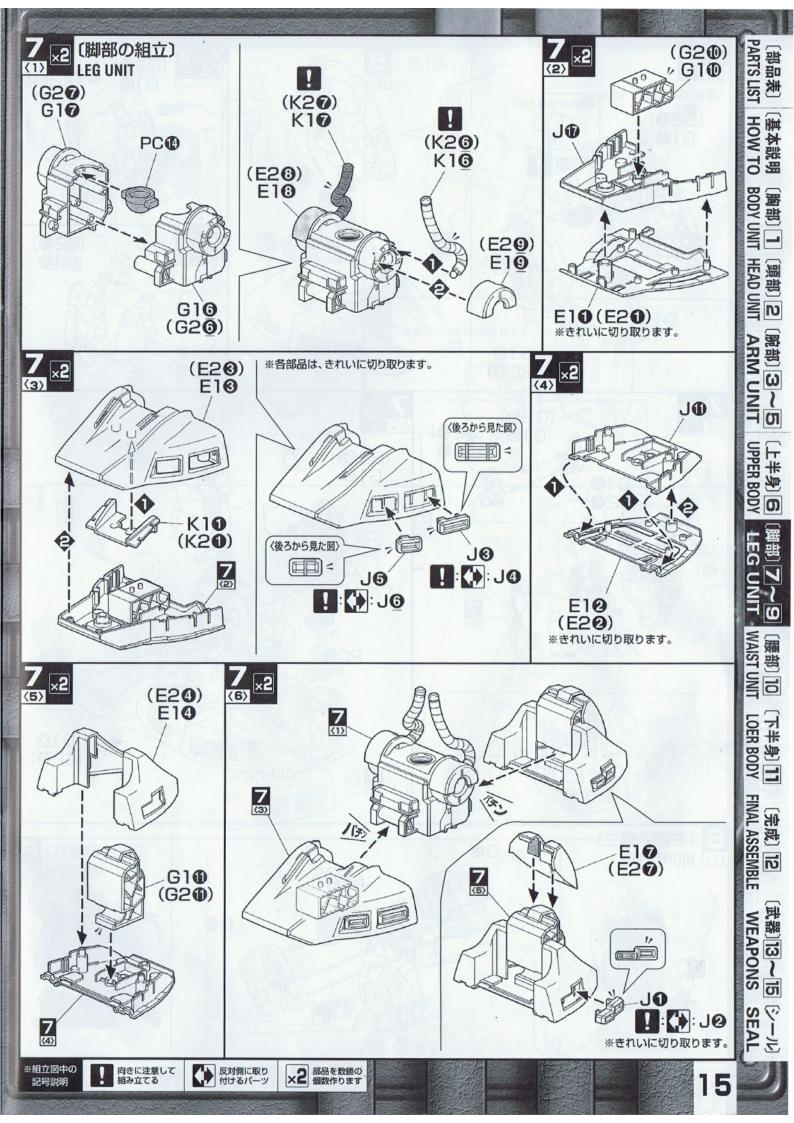

LEG UNIT ジ・Oの脚部は、特に膝下の構造が特徴的で、人体で言うところの "脛" に相当するパーツが存在しない。機能的には巨大なパーニアスラスターモジュールそのもので、極論すればコクビット周辺に機体の質量中心を定位させるためのカウンターウエイトのようなものである。機体自体が空間戦闘にほぼ特化されており、1G下での歩行能力もあるにはあるが、実際には巨大なランディングギアに過ぎず、フロントアーマーとリアアーマーを含む下半身の構造全体が一体となって、機体の空間での高機動性を確保している。

#### 部品の向きに注意してください

※組み立て図中にいのついている部品は、形状や向きに 注意して組み立ててください。

〈上から見た図 (2)

> ※奥までしっかり はめ込みます。

ガンダムデカールの貼りかた

●ガンダムデカールは、転写 するマークを保護シートと -緒にマークより大きめに 切り出してください。

保護シート

❷保護シートをはがし、貼る 位置を決めてから、ずれない ようにセロハンテープ等で固 定し、マークの上からボール ペン等の先端の丸い物で こすりつけて定着させます。