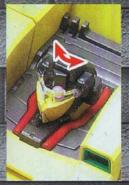

#### HEAD and BODY UNIT

ジ・〇の頭部は主にサイコミュの送受信端末によって占められており、メインカメラに相当する頭部モノアイの視野は狭く、狙撃時の照準や "シロッコが敵を視認するため" にのみ機能しているとされる。コクピットには標準的なリニアシート用のセンサーシステムや表示端末が採用されているが、操作系モジュールにはシロッコ独自のデバイスが導入されており、機体制御や策敵、および "光学的情報"に依存しなくとも周辺状況の把握が可能となっている。これは、AEが開発した簡易サイコミュのバイオ・センサーに似たデバイスとされる事が多いが、その開発経緯は全く異なっており、いわゆる収斂進化を遂げたものと言える。特にジ・〇のインターフェイスは、物理的な "操作" 以外にも "感応波" による脳波コントロール、あるいは "思惟" を確信的に用いていたと見られており、それはNT能力を持たないものにも "ブレッシャー"を与え、交戦以前に "気圧されて"しまうバイロットも多かったようだ。シロッコがバイロットスーツを着用しないのは、このインターフェイスを十全に稼働させるためだと言われている。ボディユニットは、さながら巨大なプロペラントタンクとスラスターの集合体であり、その大質量を駆動する大出力ジェネレーターシステムを中心に、必要な部材を集積し、それらを全部まとめて強固な装甲で覆った "非常にシンブルな" 構造だということもできる。

- ①メインカメラ
- ②マルチプルライトプロジェクター
- ③オプチカルサブセンサー
- ④マルチセンサーアレイ
- ⑤ ラジエーテッド・フィン
- ⑥サイコウェーブセンサー/エミッター
- ⑦パワーサプライケーブル
- ⑧アウターシェル

- ⑨コクピットハッチ
- ⑩フレキシブルアームプロテクター
- ①ショルダーアーマー
- 12 インテグラルスラスターユニット
- 13バーニアスラスターコンプレックス
- **ゆメインスラスター**
- **⑮ミドルスラスター**
- 16サブスラスター