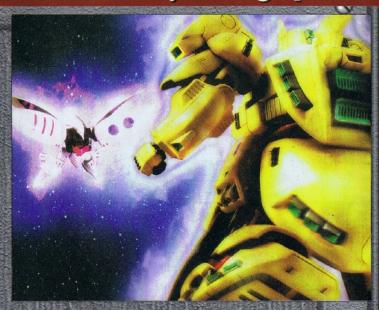

## PSYCHIC BATTLE

U.C.0088年。エゥーゴ、ティターンズ、アクシズは合従連衡を繰り返し、 地球圏の情勢は目まぐるしく変化していた。"ゼダンの門"と"小惑星アクシズ"の 激突を経て、ハマーンとの交渉に臨むジャミトフは、シロッコを帯同してグワダンを 訪れる。そこにGディフェンサーとZガンダムが着艦。シロッコの危機を察知した サラがドック内でビーム・ライフルを撃ち、グワダンは混乱に陥る。それに乗じて ジャミトフを亡き者としたシロッコは、暗殺の罪をハマーンになすり付け、ジャミトフ の遺志を僭称するもバスクはこれに反発。エゥーゴ、ティターンズ、アクシズによる 三つ巴の艦隊戦に発展する。「勝負するとは…」「このキュベレイを見くびるなよ」 対峙するジ・ロとキュベレイ。ファンネルのビームがシロッコを援護するサラと レコアの武装を撃ち抜く。「そんなもので、いつまでも避けられるかい!!」邪魔者 を排除したハマーンがシロッコ目がけ一斉にファンネルをけしかける。「むぅっ、 このサイキック!?」シロッコは刹那の間瞑想する。と、ファンネルの挙動を看破 するや、巨躯を翻してビーム・ライフルでファンネルを撃ち落とす。「!? しかし… ふっ!!」ハマーンはそのダメージをものともせず、さらに自らの気を発する。 キュベレイから薄紅色のオーラが立ち上り、コンソールを介してシロッコにダメージ を与える。「この程度の…サイコ・ヒットであろうがっ!!」刮目したシロッコに応じて ジ・Oもまた淡藤色のオーラをまとい、混戦のさなかにあってジ・Oとキュベレイは、 身じろぎもせずに相対していた。