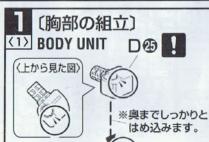

## 組み立て前の基本説明

[RIGHT ARM]

3 . 4

部 胸

[BODY UNIT]

#### 部品の向きに注意してください

※組み立て図中にいのついている部品は、形状や向きに 注意して組み立ててください。

〈上から見た図 (2)

> ※奥までしっかり はめ込みます。

ガンダムデカールの貼りかた

●ガンダムデカールは、転写 するマークを保護シートと -緒にマークより大きめに 切り出してください。

保護シート

❷保護シートをはがし、貼る 位置を決めてから、ずれない ようにセロハンテープ等で固 定し、マークの上からボール ペン等の先端の丸い物で こすりつけて定着させます。