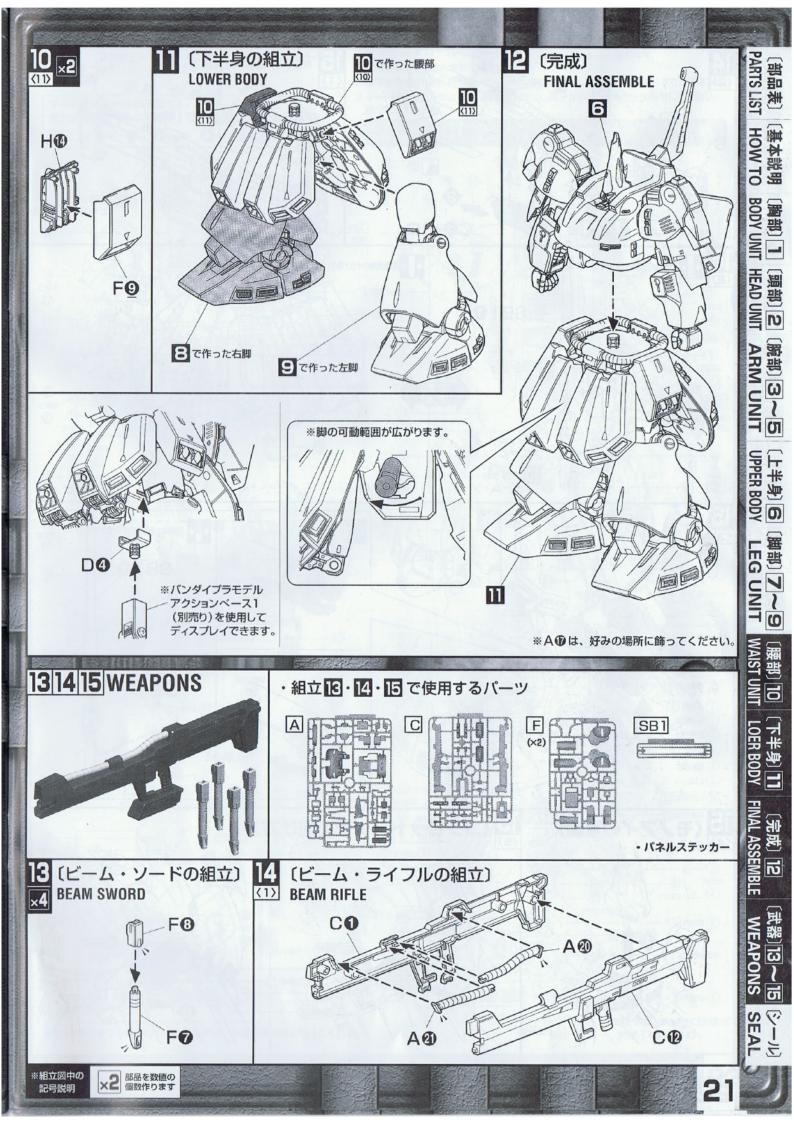

## 組み立て前の基本説明

[RIGHT ARM]

3 . 4

部 胸

[BODY UNIT]

#### 部品の向きに注意してください

※組み立て図中にいのついている部品は、形状や向きに 注意して組み立ててください。

〈上から見た図 (2)

> ※奥までしっかり はめ込みます。

ガンダムデカールの貼りかた

●ガンダムデカールは、転写 するマークを保護シートと -緒にマークより大きめに 切り出してください。

保護シート

❷保護シートをはがし、貼る 位置を決めてから、ずれない ようにセロハンテープ等で固 定し、マークの上からボール ペン等の先端の丸い物で こすりつけて定着させます。

※デカールを貼り間違えた場合は、 セロハンテープ等ではがしてください。

説明書をよく読んで完成させましょう

頭部

[HEAD UNIT]

2

左 腕

[LEFT ARM]

3 . 5

. 9

#### パーツの切り取りかた

●まず、パーツから少し離れた 位置にニッパーの刃を入れ て切り取ります。

❷パーツを切り離して持ちや すくなったところでゲート 跡の処理に入ります。

❸ニッパーの刃をパーツに密着 させてゲートを切り取れば、

SEAL