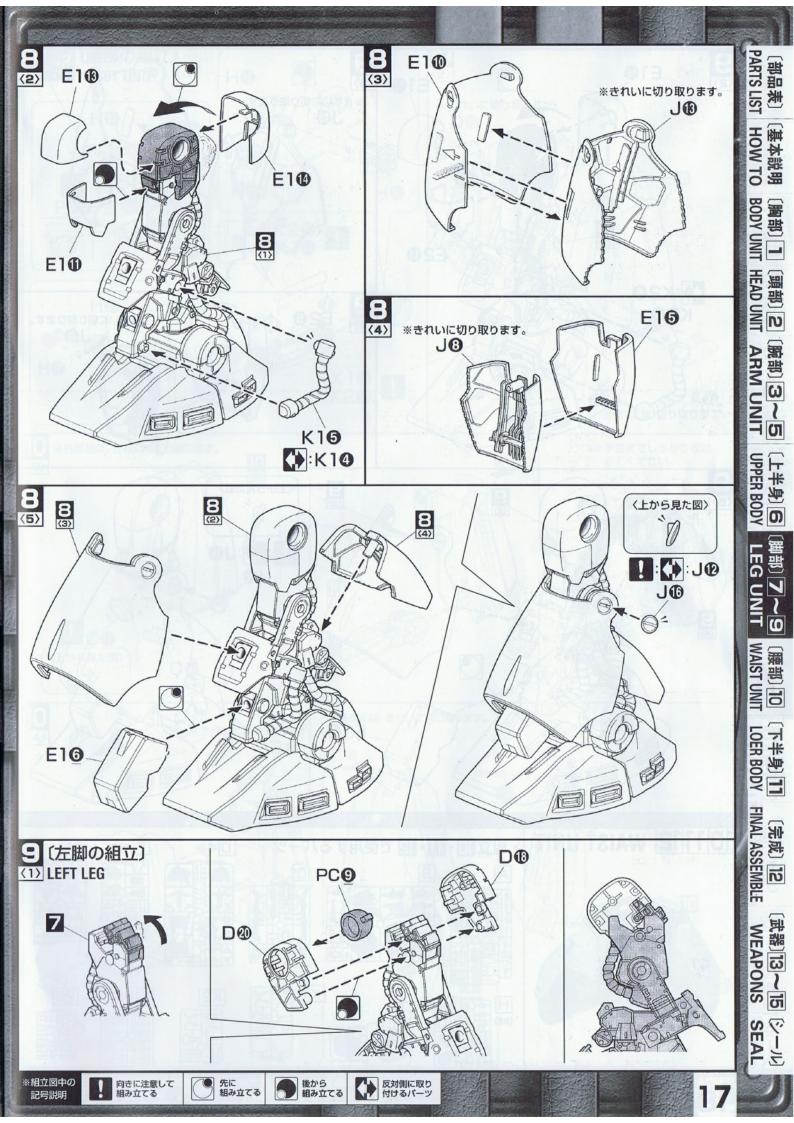

LEG UNIT ジ・Oの脚部は、特に膝下の構造が特徴的で、人体で言うところの "脛" に相当するパーツが存在しない。機能的には巨大なパーニアスラスターモジュールそのもので、極論すればコクビット周辺に機体の質量中心を定位させるためのカウンターウエイトのようなものである。機体自体が空間戦闘にほぼ特化されており、1G下での歩行能力もあるにはあるが、実際には巨大なランディングギアに過ぎず、フロントアーマーとリアアーマーを含む下半身の構造全体が一体となって、機体の空間での高機動性を確保している。