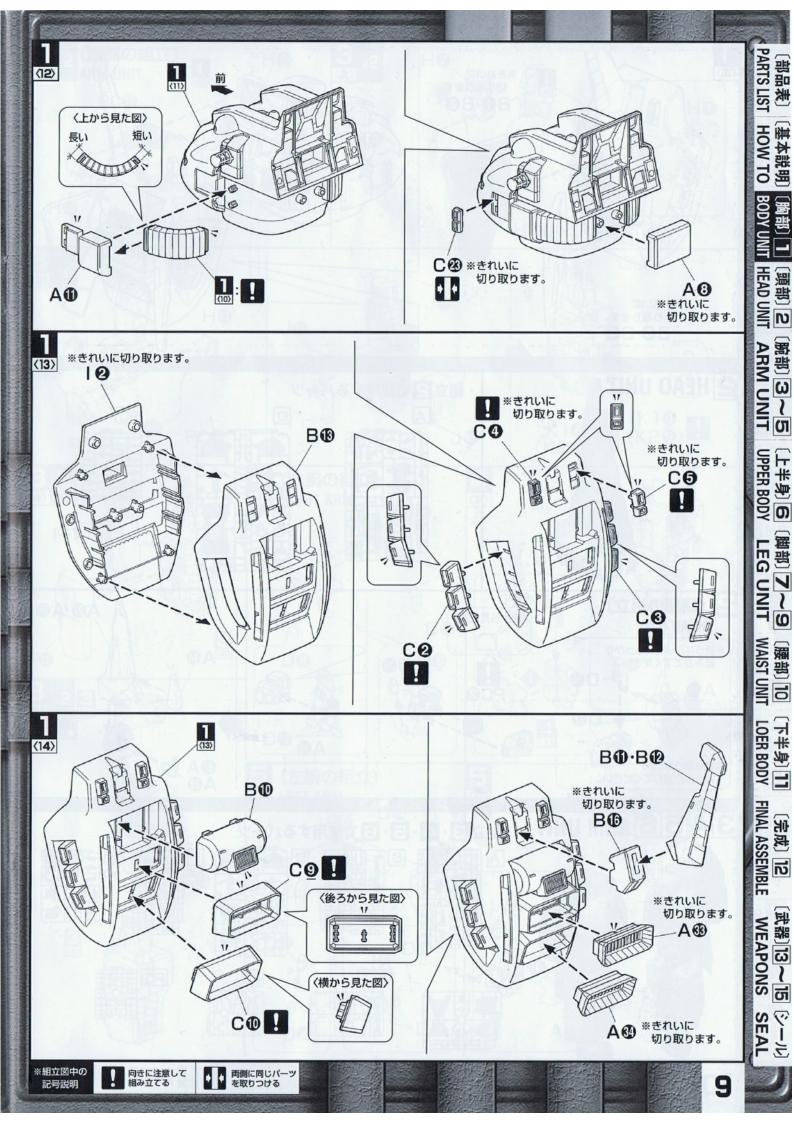

## 組み立て前の基本説明

[RIGHT ARM]

3 . 4

部 胸

[BODY UNIT]

#### 部品の向きに注意してください

※組み立て図中にいのついている部品は、形状や向きに 注意して組み立ててください。

〈上から見た図 (2)

> ※奥までしっかり はめ込みます。

ガンダムデカールの貼りかた

●ガンダムデカールは、転写 するマークを保護シートと -緒にマークより大きめに 切り出してください。

保護シート

❷保護シートをはがし、貼る 位置を決めてから、ずれない ようにセロハンテープ等で固 定し、マークの上からボール ペン等の先端の丸い物で こすりつけて定着させます。

#### パーツの切り取りかた

●まず、パーツから少し離れた 位置にニッパーの刃を入れ て切り取ります。

❷パーツを切り離して持ちや すくなったところでゲート 跡の処理に入ります。

❸ニッパーの刃をパーツに密着 させてゲートを切り取れば、

SEAL