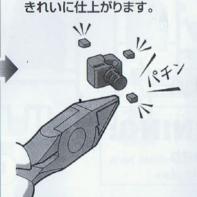

#### パーツの切り取りかた

●まず、パーツから少し離れた 位置にニッパーの刃を入れ て切り取ります。

❷パーツを切り離して持ちや すくなったところでゲート 跡の処理に入ります。

❸ニッパーの刃をパーツに密着 させてゲートを切り取れば、

SEAL