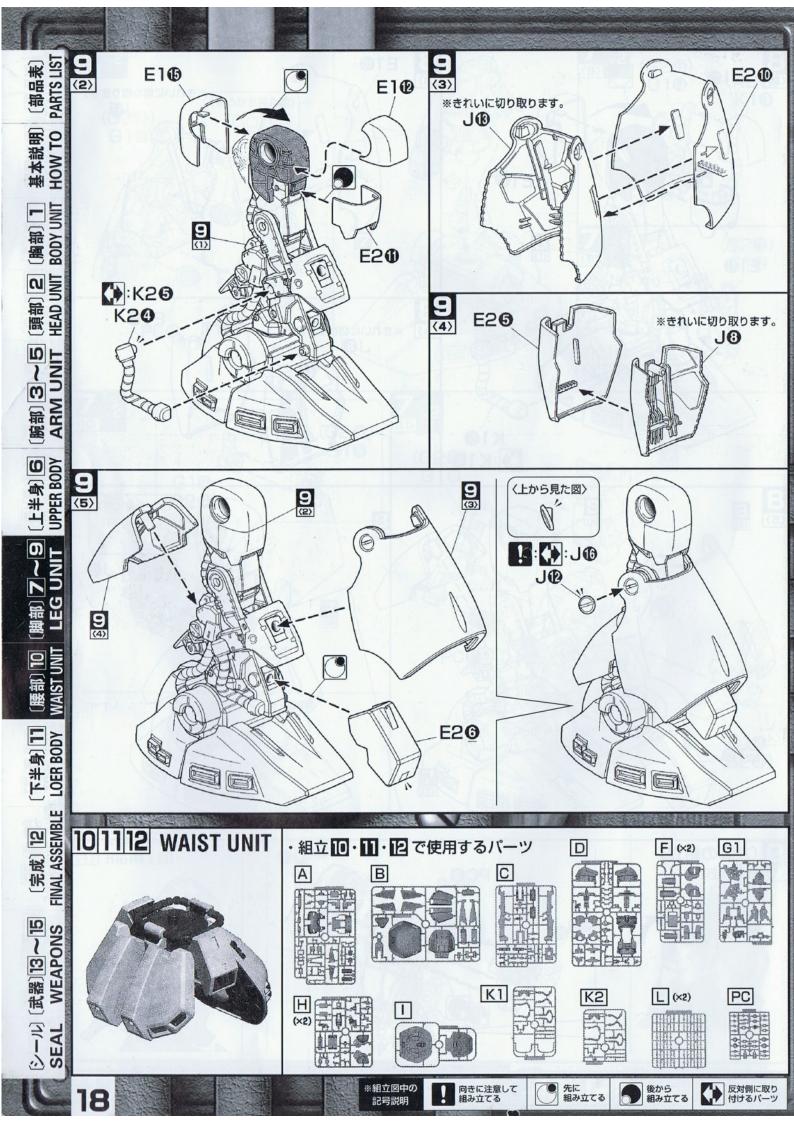

LEG UNIT ジ・Oの脚部は、特に膝下の構造が特徴的で、人体で言うところの "脛" に相当するパーツが存在しない。機能的には巨大なパーニアスラスターモジュールそのもので、極論すればコクビット周辺に機体の質量中心を定位させるためのカウンターウエイトのようなものである。機体自体が空間戦闘にほぼ特化されており、1G下での歩行能力もあるにはあるが、実際には巨大なランディングギアに過ぎず、フロントアーマーとリアアーマーを含む下半身の構造全体が一体となって、機体の空間での高機動性を確保している。