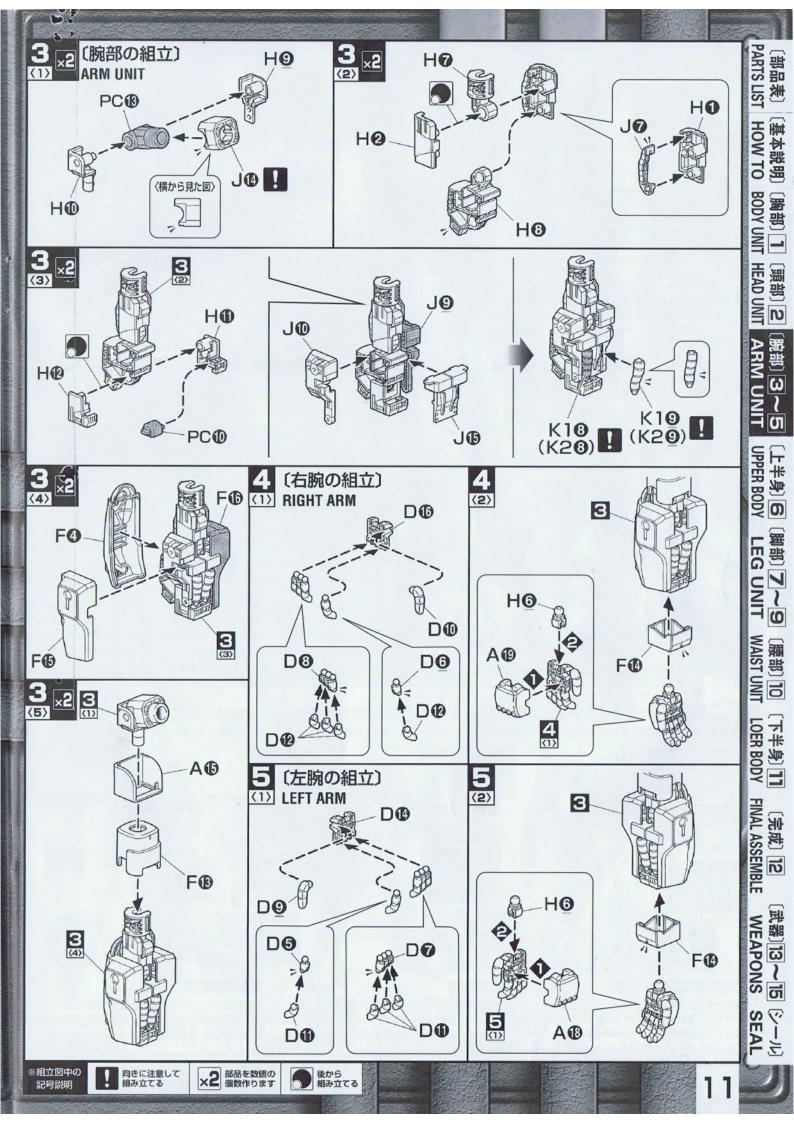

## 組み立て前の基本説明

[RIGHT ARM]

3 . 4

部 胸

[BODY UNIT]

#### 部品の向きに注意してください

※組み立て図中にいのついている部品は、形状や向きに 注意して組み立ててください。

〈上から見た図 (2)

> ※奥までしっかり はめ込みます。

ガンダムデカールの貼りかた

●ガンダムデカールは、転写 するマークを保護シートと -緒にマークより大きめに 切り出してください。

保護シート

❷保護シートをはがし、貼る 位置を決めてから、ずれない ようにセロハンテープ等で固 定し、マークの上からボール ペン等の先端の丸い物で こすりつけて定着させます。

※デカールを貼り間違えた場合は、 セロハンテープ等ではがしてください。

説明書をよく読んで完成させましょう

頭部

[HEAD UNIT]

2

左 腕

[LEFT ARM]

3 . 5