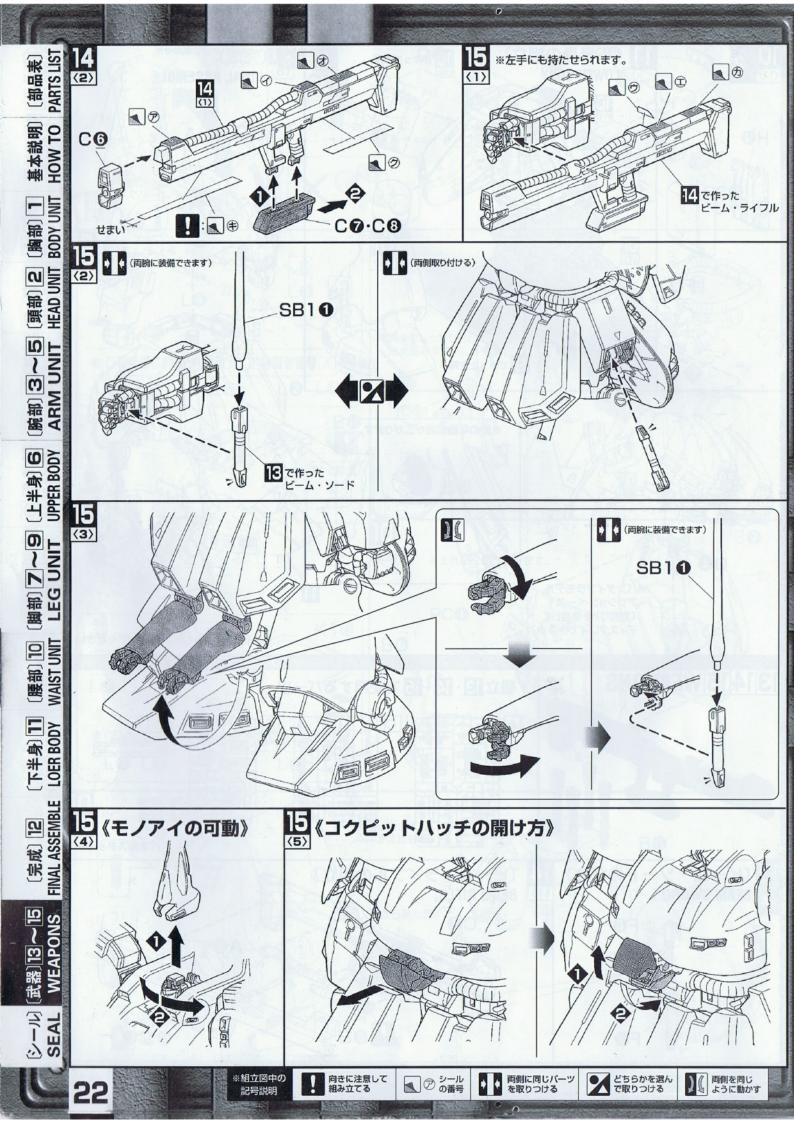

## 組み立て前の基本説明

[RIGHT ARM]

3 . 4

部 胸

[BODY UNIT]

#### 部品の向きに注意してください

※組み立て図中にいのついている部品は、形状や向きに 注意して組み立ててください。

〈上から見た図 (2)

> ※奥までしっかり はめ込みます。

ガンダムデカールの貼りかた

●ガンダムデカールは、転写 するマークを保護シートと -緒にマークより大きめに 切り出してください。

保護シート

❷保護シートをはがし、貼る 位置を決めてから、ずれない ようにセロハンテープ等で固 定し、マークの上からボール ペン等の先端の丸い物で こすりつけて定着させます。

※デカールを貼り間違えた場合は、 セロハンテープ等ではがしてください。

説明書をよく読んで完成させましょう

頭部

[HEAD UNIT]

2

左 腕

[LEFT ARM]

3 . 5

. 9

#### パーツの切り取りかた

●まず、パーツから少し離れた 位置にニッパーの刃を入れ て切り取ります。

❷パーツを切り離して持ちや すくなったところでゲート 跡の処理に入ります。

❸ニッパーの刃をパーツに密着 させてゲートを切り取れば、

SEAL