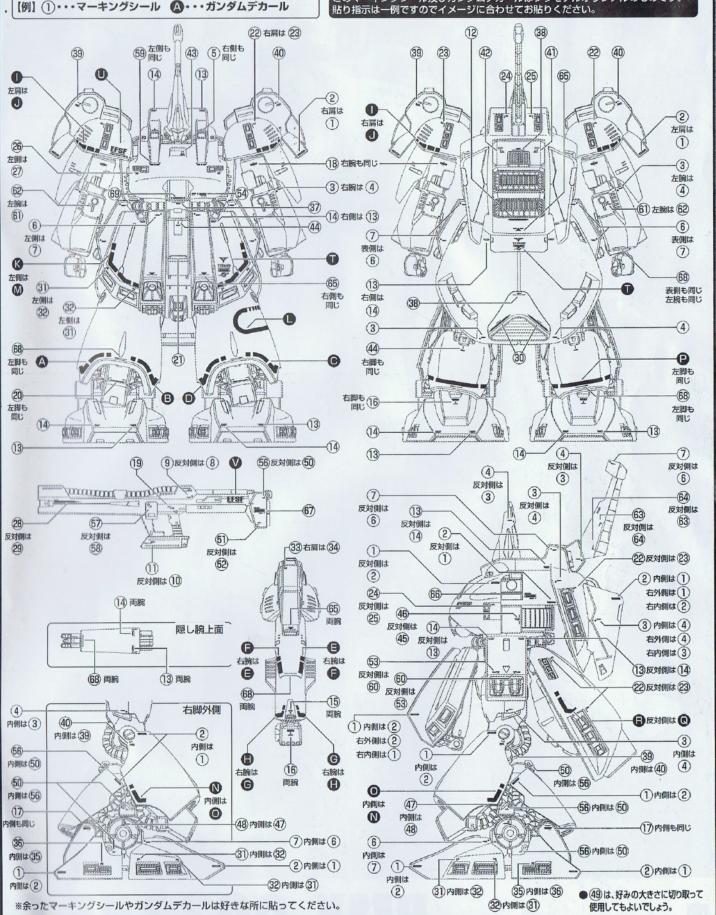

マーキングシール………1枚 ガンダムデカール………1枚 パネルステッカー……1枚 (PET樹脂: PET)

※クリアパーツの中には、製造工程上気泡が入っているものがありますがご了承ください。

1.転写するマークを大まかに切ります。

Seal

〈シール〉

下の図を見て、マーキングシールやガンダムデカールの

貼る位置を確認してください。

ガンダムデカールは「英字」で表記してあります。

マーキングシールは「数字」、

2.転写する場所に軽く押さえ、ボールペン等の先の丸い物で上から軽くこすりつけます。

3.シート部分を静かにはがし、転写していない部分があれば、もう一度転写していない 部分をこすります。

このマーキングシール及びガンダムデカールはブラモデルオリジナルのものです。 貼り指示は一例ですのでイメージに合わせてお貼りください。

**铁奥** 1/100 SCALE MODEL『比例模型』 PMX-003 THE-0