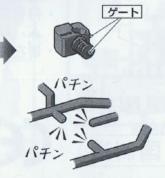

#### パーツの切り取りかた

●まず、パーツから少し離れた 位置にニッパーの刃を入れ て切り取ります。

❷パーツを切り離して持ちや すくなったところでゲート 跡の処理に入ります。

❸ニッパーの刃をパーツに密着 させてゲートを切り取れば、

SEAL