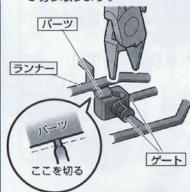

#### パーツの切り取りかた

●まず、パーツから少し離れた 位置にニッパーの刃を入れ て切り取ります。

❷パーツを切り離して持ちや すくなったところでゲート 跡の処理に入ります。

❸ニッパーの刃をパーツに密着 させてゲートを切り取れば、

SEAL