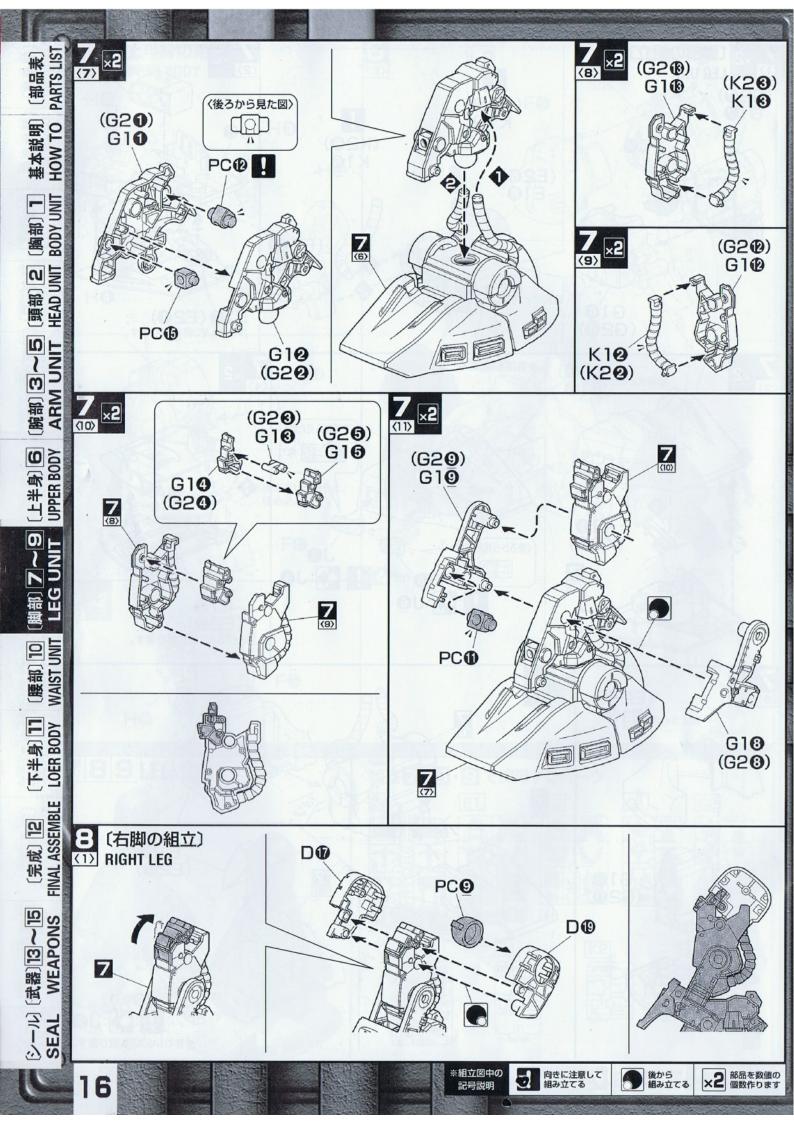

LEG UNIT ジ・Oの脚部は、特に膝下の構造が特徴的で、人体で言うところの "脛" に相当するパーツが存在しない。機能的には巨大なパーニアスラスターモジュールそのもので、極論すればコクビット周辺に機体の質量中心を定位させるためのカウンターウエイトのようなものである。機体自体が空間戦闘にほぼ特化されており、1G下での歩行能力もあるにはあるが、実際には巨大なランディングギアに過ぎず、フロントアーマーとリアアーマーを含む下半身の構造全体が一体となって、機体の空間での高機動性を確保している。