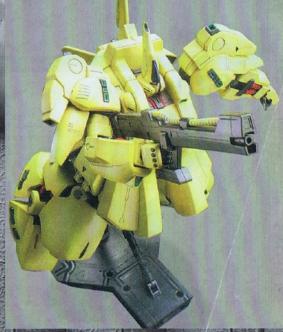

## PMX-003 THE-0

いる。この機体は、シルエットこそ辛うじて"人型"を維持しているものの、他の機体と戦うためにやむを得ず"四肢"を備えているだけであり、設計コンセプトはむしろMAに近い。腰部前面装甲には、近接戦闘および格闘、白兵戦に対応した"隠し腕"を装備しており、各部の装甲もそれぞれ独立したバーニアスタビレーターとしての機能を備えているものが多い。背部の巨大な複合バーニアスラスターユニットをはじめとして、あらゆるベクトルに対応する50基に及ぶスラスターが機体各所に配置されているため、その巨体に似合わぬ機動性と加速性を併せ持つ。四肢は質量移動よりも、専らスラスターのベクトル変位に使われており、機体の機動特性がMAに近い証左となっている。ちなみに、連邦やジオンでいうところの、いわゆる"NT能力"は、木星圏においては明確に"サイキック"と定義されているようで、連邦やAE(アナハイム・エレクトロニクス)系のデバイスとはアプローチが異なっている。そのためかどうかは不明だが、ジ・Oが搭載するサイコミュはパッシブな側面が強い傾向にあったようで、策敵やビット兵器に対しては有効に機能したものの、Zガンダムとの最終決戦時に見られたように、搭乗者を凌駕するNT能力者、あるいは"複数の思惟"と対峙した場合、機体管制を乗っ取られるような事態も有り得る。

#### HEAD and BODY UNIT

ジ・〇の頭部は主にサイコミュの送受信端末によって占められており、メインカメラに相当する頭部モノアイの視野は狭く、狙撃時の照準や "シロッコが敵を視認するため" にのみ機能しているとされる。コクピットには標準的なリニアシート用のセンサーシステムや表示端末が採用されているが、操作系モジュールにはシロッコ独自のデバイスが導入されており、機体制御や策敵、および "光学的情報"に依存しなくとも周辺状況の把握が可能となっている。これは、AEが開発した簡易サイコミュのバイオ・センサーに似たデバイスとされる事が多いが、その開発経緯は全く異なっており、いわゆる収斂進化を遂げたものと言える。特にジ・〇のインターフェイスは、物理的な "操作" 以外にも "感応波" による脳波コントロール、あるいは "思惟" を確信的に用いていたと見られており、それはNT能力を持たないものにも "ブレッシャー"を与え、交戦以前に "気圧されて"しまうバイロットも多かったようだ。シロッコがバイロットスーツを着用しないのは、このインターフェイスを十全に稼働させるためだと言われている。ボディユニットは、さながら巨大なプロペラントタンクとスラスターの集合体であり、その大質量を駆動する大出力ジェネレーターシステムを中心に、必要な部材を集積し、それらを全部まとめて強固な装甲で覆った "非常にシンブルな" 構造だということもできる。