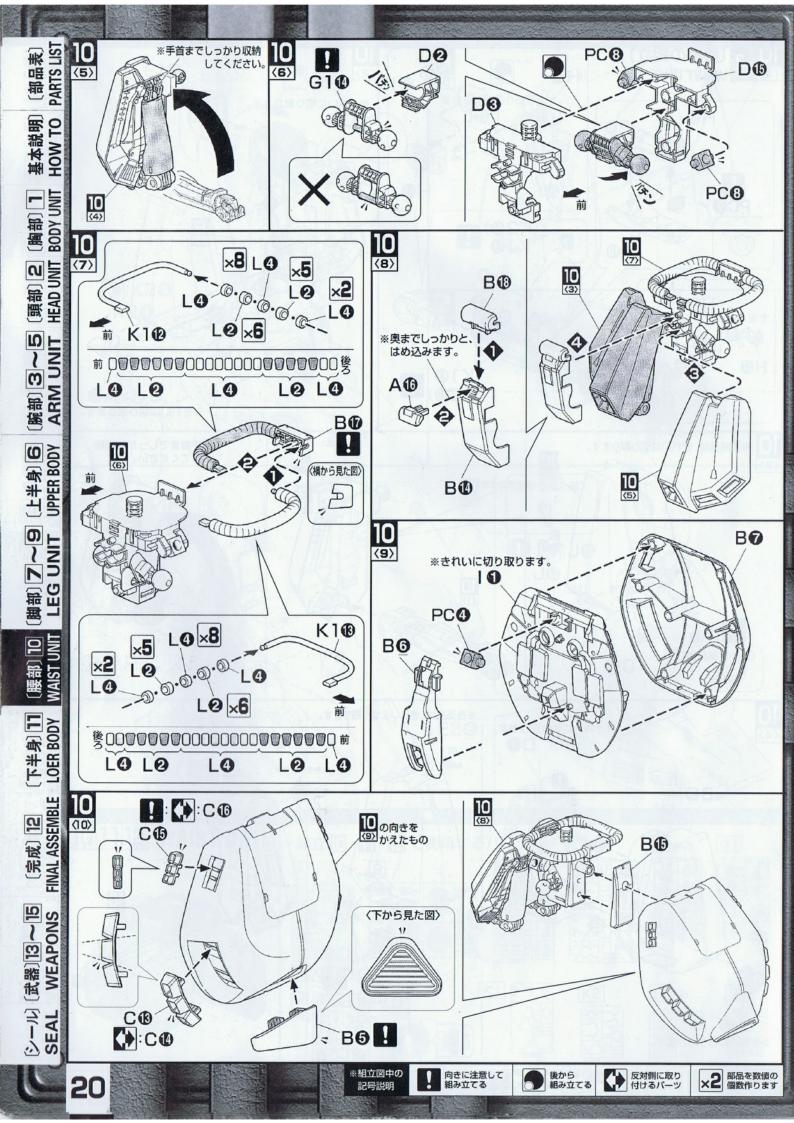

## 組み立て前の基本説明

[RIGHT ARM]

3 . 4

部 胸

[BODY UNIT]

#### 部品の向きに注意してください

※組み立て図中にいのついている部品は、形状や向きに 注意して組み立ててください。

〈上から見た図 (2)

> ※奥までしっかり はめ込みます。

ガンダムデカールの貼りかた

●ガンダムデカールは、転写 するマークを保護シートと -緒にマークより大きめに 切り出してください。

保護シート

❷保護シートをはがし、貼る 位置を決めてから、ずれない ようにセロハンテープ等で固 定し、マークの上からボール ペン等の先端の丸い物で こすりつけて定着させます。

※デカールを貼り間違えた場合は、 セロハンテープ等ではがしてください。

説明書をよく読んで完成させましょう

頭部

[HEAD UNIT]

2

左 腕

[LEFT ARM]

3 . 5

. 9

#### パーツの切り取りかた

●まず、パーツから少し離れた 位置にニッパーの刃を入れ て切り取ります。

❷パーツを切り離して持ちや すくなったところでゲート 跡の処理に入ります。

❸ニッパーの刃をパーツに密着 させてゲートを切り取れば、

SEAL