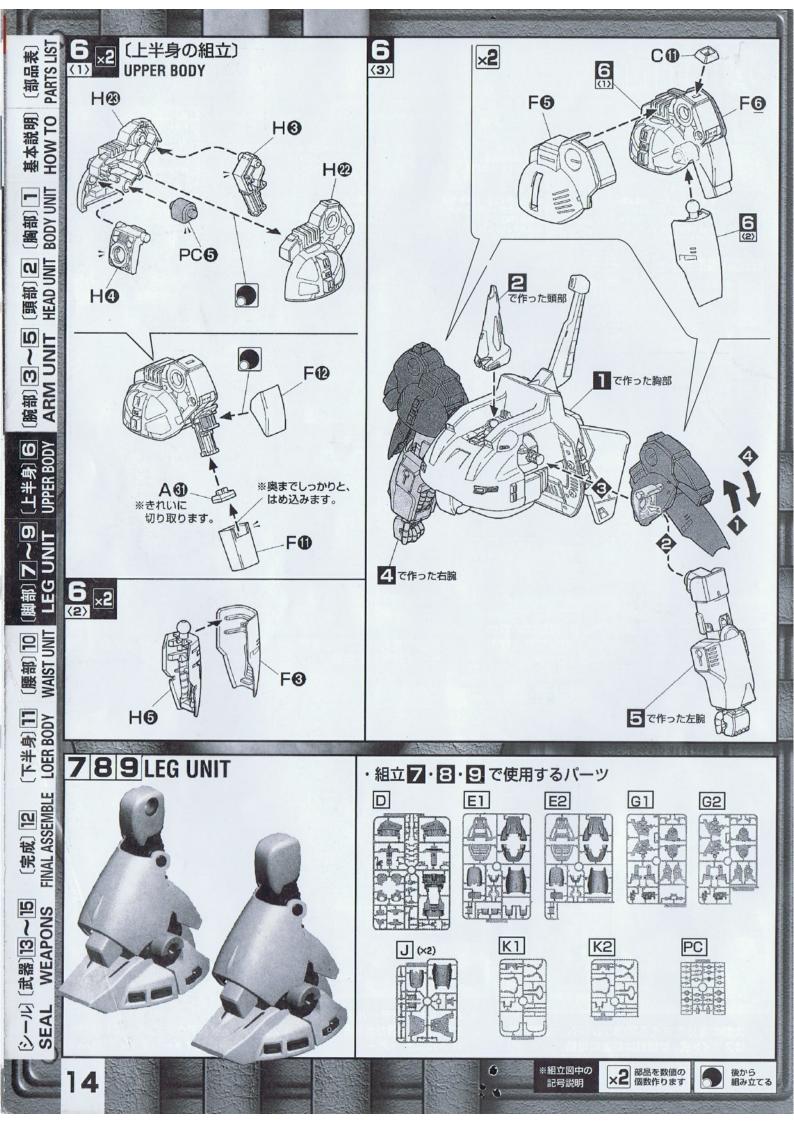

## 組み立て前の基本説明

[RIGHT ARM]

3 . 4

部 胸

[BODY UNIT]

#### 部品の向きに注意してください

※組み立て図中にいのついている部品は、形状や向きに 注意して組み立ててください。

〈上から見た図 (2)

> ※奥までしっかり はめ込みます。

ガンダムデカールの貼りかた

●ガンダムデカールは、転写 するマークを保護シートと -緒にマークより大きめに 切り出してください。

保護シート

❷保護シートをはがし、貼る 位置を決めてから、ずれない ようにセロハンテープ等で固 定し、マークの上からボール ペン等の先端の丸い物で こすりつけて定着させます。

※デカールを貼り間違えた場合は、 セロハンテープ等ではがしてください。

説明書をよく読んで完成させましょう

頭部

[HEAD UNIT]

2

左 腕

[LEFT ARM]

3 . 5