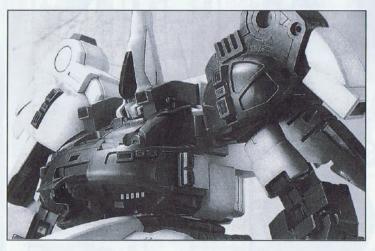

## PMX-003 THE-0

いる。この機体は、シルエットこそ辛うじて"人型"を維持しているものの、他の機体と戦うためにやむを得ず"四肢"を備えているだけであり、設計コンセプトはむしろMAに近い。腰部前面装甲には、近接戦闘および格闘、白兵戦に対応した"隠し腕"を装備しており、各部の装甲もそれぞれ独立したバーニアスタビレーターとしての機能を備えているものが多い。背部の巨大な複合バーニアスラスターユニットをはじめとして、あらゆるベクトルに対応する50基に及ぶスラスターが機体各所に配置されているため、その巨体に似合わぬ機動性と加速性を併せ持つ。四肢は質量移動よりも、専らスラスターのベクトル変位に使われており、機体の機動特性がMAに近い証左となっている。ちなみに、連邦やジオンでいうところの、いわゆる"NT能力"は、木星圏においては明確に"サイキック"と定義されているようで、連邦やAE(アナハイム・エレクトロニクス)系のデバイスとはアプローチが異なっている。そのためかどうかは不明だが、ジ・Oが搭載するサイコミュはパッシブな側面が強い傾向にあったようで、策敵やビット兵器に対しては有効に機能したものの、Zガンダムとの最終決戦時に見られたように、搭乗者を凌駕するNT能力者、あるいは"複数の思惟"と対峙した場合、機体管制を乗っ取られるような事態も有り得る。

LEG UNIT ジ・Oの脚部は、特に膝下の構造が特徴的で、人体で言うところの "脛" に相当するパーツが存在しない。機能的には巨大なパーニアスラスターモジュールそのもので、極論すればコクビット周辺に機体の質量中心を定位させるためのカウンターウエイトのようなものである。機体自体が空間戦闘にほぼ特化されており、1G下での歩行能力もあるにはあるが、実際には巨大なランディングギアに過ぎず、フロントアーマーとリアアーマーを含む下半身の構造全体が一体となって、機体の空間での高機動性を確保している。