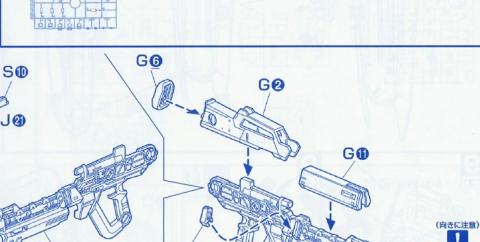

mark>Gパーツ</mark> (スチロール樹脂: PS)



(ABS樹脂: ABS)



(ABS樹脂: ABS)

























電池金具パーツ

電池金具·A 電池金具·B







発光ダイオード(YELLOW)













- ●ビスTP2×6…1
- ●マーキングシール…1

※発光ダイオード(YELLOW)を点灯させたい方はボタン電池(CR1220 (1個)・別売り)をご使用ください。

适用年龄:十五岁以上



CHOKING HAZARD-Small parts. Not for children under 15 years.









## ▲警告

- 不适合六岁以下儿童使用
- 含有小零件,请勿吞食,以免 造成窒息危险;
- 内有尖端物小心使用请勿刺 人,以免造成伤害;
- 请在成人指导下正确使用;

























Mo

CO

2<sub>x2</sub>



2 ×2

NO







2















(先に取り付ける) **S値** 

Jø

ダイカストB







**5**(4)



C (×2)



D (×2)









SO





































# 点灯テスト

ON ※点灯させない時は、電池をはずします。

- 点灯しない場合
  1.電池の+-(ブラスマイナス)は合っていますか。
  2.電池は古くありませんか。
  3.発光ダイオードの向きは合っていますか。
  4.接点が離れていませんか。
  接点が離れている場合、接点がつくように、発光ダイオードの足や電池金具を微調整して点灯するようにします。



ボタン電池の交換方法









8

GO

SO

G9 · G0





G



Α

S

GO

・組立8で使用するパーツ





S

E@

9

AØ

A®

























**GAT-X105 STRIKE FIGHTER**