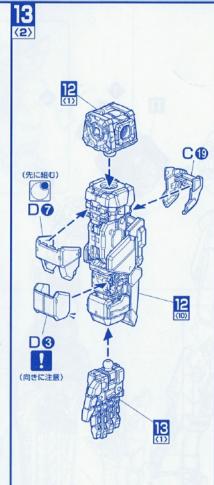

電池金具パーツ

電池金具·A 電池金具·B







発光ダイオード(YELLOW)













- ●ビスTP2×6…1
- ●マーキングシール…1

※発光ダイオード(YELLOW)を点灯させたい方はボタン電池(CR1220 (1個)・別売り)をご使用ください。

适用年龄:十五岁以上



CHOKING HAZARD-Small parts. Not for children under 15 years.









## ▲警告

- 不适合六岁以下儿童使用
- 含有小零件,请勿吞食,以免 造成窒息危险;
- 内有尖端物小心使用请勿刺 人,以免造成伤害;
- 请在成人指导下正确使用;

























Mo

CO

2<sub>x2</sub>



2 ×2

NO







2















(先に取り付ける) **S値** 

Jø

ダイカストB







**5**(4)



C (×2)



D (×2)









SO





































# 点灯テスト

ON ※点灯させない時は、電池をはずします。

- 点灯しない場合
  1.電池の+-(ブラスマイナス)は合っていますか。
  2.電池は古くありませんか。
  3.発光ダイオードの向きは合っていますか。
  4.接点が離れていませんか。
  接点が離れている場合、接点がつくように、発光ダイオードの足や電池金具を微調整して点灯するようにします。



ボタン電池の交換方法









8

GO

SO

G9 · G0





G



Α

S

GO

・組立8で使用するパーツ





S

E@

9

AØ

A®

























**GAT-X105 STRIKE FIGHTER**