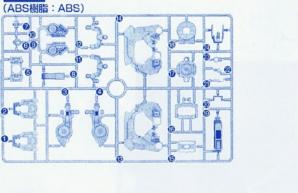

# パーツリスト

Aパーツ (スチロール樹脂: PS)

Bパーツ (スチロール樹脂:PS)

## Cパーツ (×2) (スチロール樹脂: PS)

Dパーツ (×2)

<mark>Gパーツ</mark> (スチロール樹脂: PS)

(ABS樹脂: ABS)

(ABS樹脂: ABS)

電池金具パーツ

電池金具·A 電池金具·B

発光ダイオード(YELLOW)