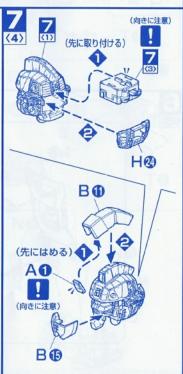

×2)









<mark>Gパーツ</mark> (スチロール樹脂: PS)



(ABS樹脂: ABS)



(ABS樹脂: ABS)

























電池金具パーツ

電池金具·A 電池金具·B







発光ダイオード(YELLOW)













- ●ビスTP2×6…1
- ●マーキングシール…1

※発光ダイオード(YELLOW)を点灯させたい方はボタン電池(CR1220 (1個)・別売り)をご使用ください。

适用年龄:十五岁以上



CHOKING HAZARD-Small parts. Not for children under 15 years.









## ▲警告

- 不适合六岁以下儿童使用
- 含有小零件,请勿吞食,以免 造成窒息危险;
- 内有尖端物小心使用请勿刺 人,以免造成伤害;
- 请在成人指导下正确使用;

























Mo

CO

2<sub>x2</sub>



2 ×2

NO







2















(先に取り付ける) **S値** 

Jø

ダイカストB







**5**(4)



C (×2)



D (×2)









SO





































# 点灯テスト

ON ※点灯させない時は、電池をはずします。

- 点灯しない場合
  1.電池の+-(ブラスマイナス)は合っていますか。
  2.電池は古くありませんか。
  3.発光ダイオードの向きは合っていますか。
  4.接点が離れていませんか。
  接点が離れている場合、接点がつくように、発光ダイオードの足や電池金具を微調整して点灯するようにします。



ボタン電池の交換方法









8

GO

SO

G9 · G0





G



Α

S

GO

・組立8で使用するパーツ





S

E@

9

AØ

A®

























**GAT-X105 STRIKE FIGHTER**