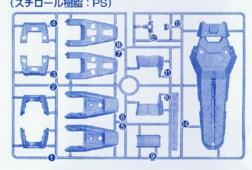

# INSTRUCTION MANUAL



**GAT-X105 STRIKE FIGHTER** 

强襲戰士





# 《組裝時的注意》

- 組裝前請詳細閱讀説明書。
- ●請將零件按編號整齊組裝,組裝後把邊角料丢弃。
- 零配件當中有帶尖鋭或刺手的, 在組裝時請小心。
- 建議在塗裝粘貼時使用安全的"水性塗料"。

### **NOTICE WHILE ASSEMBLING**

- Please read the instruction carefully before assembly.
- Please assemble the parts as per the serial numbers and discard the leftover material after assembly.
- While assembling, please pay attention that some of the parts may be sharp-pointed or aciculate.
- Please use the safe "aqueous coating" while painting.





















結合數值旋轉 base on the mark n



# パーツリスト

Aパーツ (スチロール樹脂: PS)



Bパーツ (スチロール樹脂:PS)



## Cパーツ (×2) (スチロール樹脂: PS)



Dパーツ (×2)









<mark>Gパーツ</mark> (スチロール樹脂: PS)



(ABS樹脂: ABS)



(ABS樹脂: ABS)

























電池金具パーツ

電池金具·A 電池金具·B







発光ダイオード(YELLOW)













- ●ビスTP2×6…1
- ●マーキングシール…1

※発光ダイオード(YELLOW)を点灯させたい方はボタン電池(CR1220 (1個)・別売り)をご使用ください。

适用年龄:十五岁以上



CHOKING HAZARD-Small parts. Not for children under 15 years.









## ▲警告

- 不适合六岁以下儿童使用
- 含有小零件,请勿吞食,以免 造成窒息危险;
- 内有尖端物小心使用请勿刺 人,以免造成伤害;
- 请在成人指导下正确使用;

























Mo

CO

2<sub>x2</sub>



2 ×2

NO







2















(先に取り付ける) **S値** 

Jø

ダイカストB







**5**(4)



C (×2)



D (×2)









SO





































# 点灯テスト

ON ※点灯させない時は、電池をはずします。

- 点灯しない場合
  1.電池の+-(ブラスマイナス)は合っていますか。
  2.電池は古くありませんか。
  3.発光ダイオードの向きは合っていますか。
  4.接点が離れていませんか。
  接点が離れている場合、接点がつくように、発光ダイオードの足や電池金具を微調整して点灯するようにします。



ボタン電池の交換方