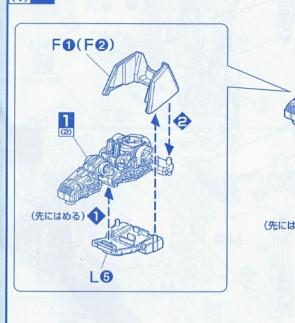

s as per the serial numbers and discard the leftover material after assembly.
- While assembling, please pay attention that some of the parts may be sharp-pointed or aciculate.
- Please use the safe "aqueous coating" while painting.





















結合數值旋轉 base on the mark n



# パーツリスト

Aパーツ (スチロール樹脂: PS)



Bパーツ (スチロール樹脂:PS)



## Cパーツ (×2) (スチロール樹脂: PS)



Dパーツ (×2)









<mark>Gパーツ</mark> (スチロール樹脂: PS)



(ABS樹脂: ABS)



(ABS樹脂: ABS)

























電池金具パーツ

電池金具·A 電池金具·B







発光ダイオード(YELLOW)













- ●ビスTP2×6…1
- ●マーキングシール…1

※発光ダイオード(YELLOW)を点灯させたい方はボタン電池(CR1220 (1個)・別売り)をご使用ください。

适用年龄:十五岁以上



CHOKING HAZARD-Small parts. Not for children under 15 years.









## ▲警告

- 不适合六岁以下儿童使用
- 含有小零件,请勿吞食,以免 造成窒息危险;
- 内有尖端物小心使用请勿刺 人,以免造成伤害;
- 请在成人指导下正确使用;

























Mo

CO

2<sub>x2</sub>



2 ×2

NO







2















(先に取り付ける) **S値** 

Jø

ダイカストB







**5**(4)



C (×2)



D (×2)









SO





































# 点灯テスト

ON ※点灯させない時は、電池をはずします。

- 点灯しない場合
  1.電池の+-(ブラスマイナス)は合っていますか。
  2.電池は古くありませんか。
  3.発光ダイオードの向きは合っていますか。
  4.接点が離れていませんか。
  接点が離れている場合、接点がつくように、発光ダイオードの足や電池金具を微調整して点灯するようにします。



ボタン電池の交換方法









8

GO

SO

G9 · G0





G



Α

S

GO

・組立8で使用するパーツ





S

E@

9

AØ

A®

























**GAT-X105 STRIKE FIGHTER**