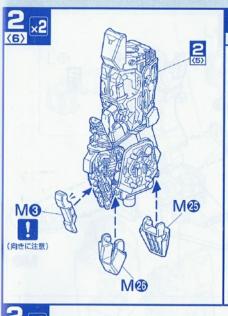

# パーツリスト

Aパーツ (スチロール樹脂: PS)

Bパーツ (スチロール樹脂:PS)

## Cパーツ (×2) (スチロール樹脂: PS)

Dパーツ (×2)

<mark>Gパーツ</mark> (スチロール樹脂: PS)

(ABS樹脂: ABS)

(ABS樹脂: ABS)

電池金具パーツ

電池金具·A 電池金具·B

発光ダイオード(YELLOW)