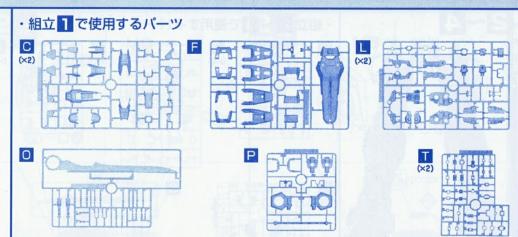

the parts as per the serial numbers and discard the leftover material after assembly.
- While assembling, please pay attention that some of the parts may be sharp-pointed or aciculate.
- Please use the safe "aqueous coating" while painting.





















結合數值旋轉 base on the mark n



# パーツリスト

Aパーツ (スチロール樹脂: PS)



Bパーツ (スチロール樹脂:PS)



## Cパーツ (×2) (スチロール樹脂: PS)



Dパーツ (×2)









<mark>Gパーツ</mark> (スチロール樹脂: PS)



(ABS樹脂: ABS)



(ABS樹脂: ABS)

























電池金具パーツ

電池金具·A 電池金具·B







発光ダイオード(YELLOW)













- ●ビスTP2×6…1
- ●マーキングシール…1

※発光ダイオード(YELLOW)を点灯させたい方はボタン電池(CR1220 (1個)・別売り)をご使用ください。

适用年龄:十五岁以上



CHOKING HAZARD-Small parts. Not for children under 15 years.









## ▲警告

- 不适合六岁以下儿童使用
- 含有小零件,请勿吞食,以免 造成窒息危险;
- 内有尖端物小心使用请勿刺 人,以免造成伤害;
- 请在成人指导下正确使用;

























Mo

CO

2<sub>x2</sub>



2 ×2

NO







2















(先に取り付ける) **S値** 

Jø

ダイカストB







**5**(4)



C (×2)



D (×2)









SO





































# 点灯テスト

ON ※点灯させない時は、電池をはずします。

- 点灯しない場合
  1.電池の+-(ブラスマイナス)は合っていますか。
  2.電池は古くありませんか。
  3.発光ダイオードの向きは合っていますか。
  4.接点が離れていませんか。
  接点が離れている場合、接点がつくように、発光ダイオードの足や電池金具を微調整して点灯するようにします。



ボタン電池の交換方法









8

GO

SO

G9 · G0





G



Α

S

GO

・組立8で使用するパーツ





S

E@

9

AØ

A®

























**GAT-X105 STRIKE FIGHTER**