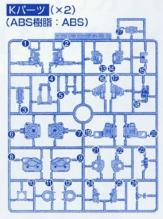

# パーツリスト

Aパーツ (スチロール樹脂: PS)

Bパーツ (スチロール樹脂:PS)

## Cパーツ (×2) (スチロール樹脂: PS)

Dパーツ (×2)

<mark>Gパーツ</mark> (スチロール樹脂: PS)

(ABS樹脂: ABS)

(ABS樹脂: ABS)

電池金具パーツ

電池金具·A 電池金具·B

発光ダイオード(YELLOW)