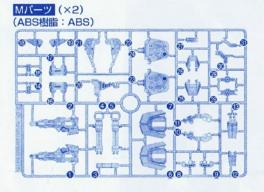

# パーツリスト

Aパーツ (スチロール樹脂: PS)

Bパーツ (スチロール樹脂:PS)

## Cパーツ (×2) (スチロール樹脂: PS)

Dパーツ (×2)

<mark>Gパーツ</mark> (スチロール樹脂: PS)

(ABS樹脂: ABS)

(ABS樹脂: ABS)

電池金具パーツ

電池金具·A 電池金具·B

発光ダイオード(YELLOW)