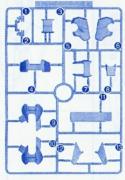

## Cパーツ (×2) (スチロール樹脂: PS)

Dパーツ (×2)

<mark>Gパーツ</mark> (スチロール樹脂: PS)

(ABS樹脂: ABS)

(ABS樹脂: ABS)

電池金具パーツ

電池金具·A 電池金具·B

発光ダイオード(YELLOW)