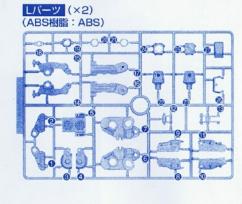

# パーツリスト

Aパーツ (スチロール樹脂: PS)

Bパーツ (スチロール樹脂:PS)

## Cパーツ (×2) (スチロール樹脂: PS)

Dパーツ (×2)

<mark>Gパーツ</mark> (スチロール樹脂: PS)

(ABS樹脂: ABS)

(ABS樹脂: ABS)

電池金具パーツ

電池金具·A 電池金具·B

発光ダイオード(YELLOW)