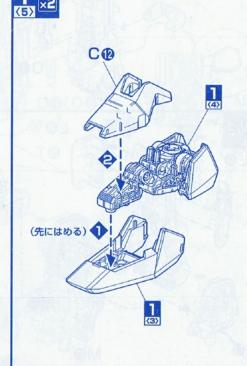

per the serial numbers and discard the leftover material after assembly.
- While assembling, please pay attention that some of the parts may be sharp-pointed or aciculate.
- Please use the safe "aqueous coating" while painting.





















結合數值旋轉 base on the mark n



# パーツリスト

Aパーツ (スチロール樹脂: PS)



Bパーツ (スチロール樹脂:PS)



## Cパーツ (×2) (スチロール樹脂: PS)



Dパーツ (×2)









<mark>Gパーツ</mark> (スチロール樹脂: PS)



(ABS樹脂: ABS)



(ABS樹脂: ABS)

























電池金具パーツ

電池金具·A 電池金具·B







発光ダイオード(YELLOW)













- ●ビスTP2×6…1
- ●マーキングシール…1

※発光ダイオード(YELLOW)を点灯させたい方はボタン電池(CR1220 (1個)・別売り)をご使用ください。

适用年龄:十五岁以上



CHOKING HAZARD-Small parts. Not for children under 15 years.









## ▲警告

- 不适合六岁以下儿童使用
- 含有小零件,请勿吞食,以免 造成窒息危险;
- 内有尖端物小心使用请勿刺 人,以免造成伤害;
- 请在成人指导下正确使用;

























Mo

CO

2<sub>x2</sub>



2 ×2

NO







2















(先に取り付ける) **S値** 

Jø

ダイカストB







**5**(4)



C (×2)



D (×2)









SO





































# 点灯テスト

ON ※点灯させない時は、電池をはずします。

- 点灯しない場合
  1.電池の+-(ブラスマイナス)は合っていますか。
  2.電池は古くありませんか。
  3.発光ダイオードの向きは合っていますか。
  4.接点が離れていませんか。
  接点が離れている場合、接点がつくように、発光ダイオードの足や電池金具を微調整して点灯するようにします。



ボタン電池の交換方法









8

GO

SO

G9 · G0





G



Α

S

GO

・組立8で使用するパーツ





S

E@

9

AØ

A®

























**GAT-X105 STRIKE FIGHTER**