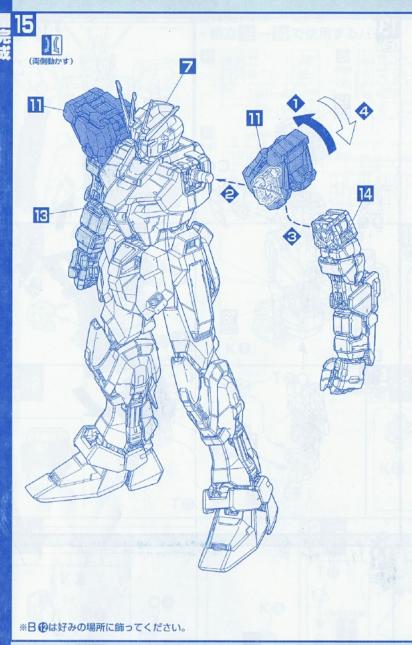

電池金具·A 電池金具·B







発光ダイオード(YELLOW)













- ●ビスTP2×6…1
- ●マーキングシール…1

※発光ダイオード(YELLOW)を点灯させたい方はボタン電池(CR1220 (1個)・別売り)をご使用ください。

适用年龄:十五岁以上



CHOKING HAZARD-Small parts. Not for children under 15 years.









## ▲警告

- 不适合六岁以下儿童使用
- 含有小零件,请勿吞食,以免 造成窒息危险;
- 内有尖端物小心使用请勿刺 人,以免造成伤害;
- 请在成人指导下正确使用;

























Mo

CO

2<sub>x2</sub>



2 ×2

NO







2















(先に取り付ける) **S値** 

Jø

ダイカストB







**5**(4)



C (×2)



D (×2)









SO





































# 点灯テスト

ON ※点灯させない時は、電池をはずします。

- 点灯しない場合
  1.電池の+-(ブラスマイナス)は合っていますか。
  2.電池は古くありませんか。
  3.発光ダイオードの向きは合っていますか。
  4.接点が離れていませんか。
  接点が離れている場合、接点がつくように、発光ダイオードの足や電池金具を微調整して点灯するようにします。



ボタン電池の交換方法









8

GO

SO

G9 · G0





G



Α

S

GO

・組立8で使用するパーツ





S

E@

9

AØ

A®

























**GAT-X105 STRIKE FIGHTER**