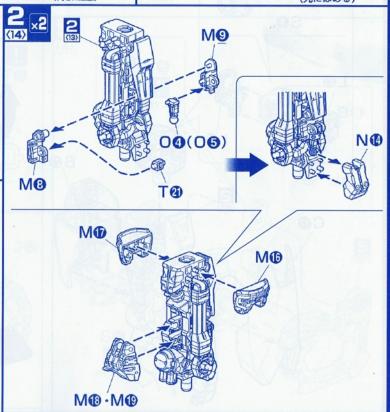

al after assembly.
- While assembling, please pay attention that some of the parts may be sharp-pointed or aciculate.
- Please use the safe "aqueous coating" while painting.





















結合數值旋轉 base on the mark n



# パーツリスト

Aパーツ (スチロール樹脂: PS)



Bパーツ (スチロール樹脂:PS)



## Cパーツ (×2) (スチロール樹脂: PS)



Dパーツ (×2)









<mark>Gパーツ</mark> (スチロール樹脂: PS)



(ABS樹脂: ABS)



(ABS樹脂: ABS)

























電池金具パーツ

電池金具·A 電池金具·B







発光ダイオード(YELLOW)













- ●ビスTP2×6…1
- ●マーキングシール…1

※発光ダイオード(YELLOW)を点灯させたい方はボタン電池(CR1220 (1個)・別売り)をご使用ください。

适用年龄:十五岁以上



CHOKING HAZARD-Small parts. Not for children under 15 years.









## ▲警告

- 不适合六岁以下儿童使用
- 含有小零件,请勿吞食,以免 造成窒息危险;
- 内有尖端物小心使用请勿刺 人,以免造成伤害;
- 请在成人指导下正确使用;

























Mo

CO

2<sub>x2</sub>



2 ×2

NO







2















(先に取り付ける) **S値** 

Jø

ダイカストB







**5**(4)



C (×2)



D (×2)









SO





































# 点灯テスト

ON ※点灯させない時は、電池をはずします。

- 点灯しない場合
  1.電池の+-(ブラスマイナス)は合っていますか。
  2.電池は古くありませんか。
  3.発光ダイオードの向きは合っていますか。
  4.接点が離れていませんか。
  接点が離れている場合、接点がつくように、発光ダイオードの足や電池金具を微調整して点灯するようにします。



ボタン電池の交換方法









8

GO

SO

G9 · G0





G



Α

S

GO

・組立8で使用するパーツ





S

E@

9

AØ

A®

























**GAT-X105 STRIKE FIGHTER**