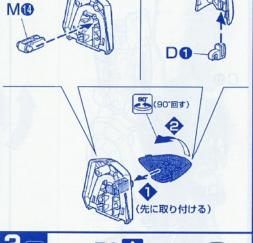

serial numbers and discard the leftover material after assembly.
- While assembling, please pay attention that some of the parts may be sharp-pointed or aciculate.
- Please use the safe "aqueous coating" while painting.





















結合數值旋轉 base on the mark n



# パーツリスト

Aパーツ (スチロール樹脂: PS)



Bパーツ (スチロール樹脂:PS)



## Cパーツ (×2) (スチロール樹脂: PS)



Dパーツ (×2)









<mark>Gパーツ</mark> (スチロール樹脂: PS)



(ABS樹脂: ABS)



(ABS樹脂: ABS)

























電池金具パーツ

電池金具·A 電池金具·B







発光ダイオード(YELLOW)













- ●ビスTP2×6…1
- ●マーキングシール…1

※発光ダイオード(YELLOW)を点灯させたい方はボタン電池(CR1220 (1個)・別売り)をご使用ください。

适用年龄:十五岁以上



CHOKING HAZARD-Small parts. Not for children under 15 years.









## ▲警告

- 不适合六岁以下儿童使用
- 含有小零件,请勿吞食,以免 造成窒息危险;
- 内有尖端物小心使用请勿刺 人,以免造成伤害;
- 请在成人指导下正确使用;

























Mo

CO

2<sub>x2</sub>



2 ×2

NO







2















(先に取り付ける) **S値** 

Jø

ダイカストB







**5**(4)



C (×2)



D (×2)









SO





































# 点灯テスト

ON ※点灯させない時は、電池をはずします。

- 点灯しない場合
  1.電池の+-(ブラスマイナス)は合っていますか。
  2.電池は古くありませんか。
  3.発光ダイオードの向きは合っていますか。
  4.接点が離れていませんか。
  接点が離れている場合、接点がつくように、発光ダイオードの足や電池金具を微調整して点灯するようにします。



ボタン電池の交換方法









8

GO

SO

G9 · G0





G



Α

S

GO

・組立8で使用するパーツ





S

E@

9

AØ

A®

























**GAT-X105 STRIKE FIGHTER**