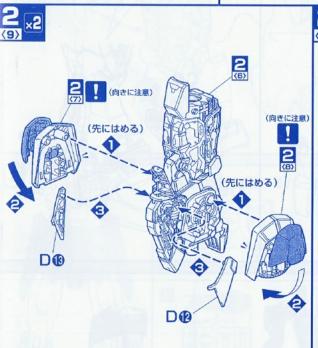

d the leftover material after assembly.
- While assembling, please pay attention that some of the parts may be sharp-pointed or aciculate.
- Please use the safe "aqueous coating" while painting.





















結合數值旋轉 base on the mark n



# パーツリスト

Aパーツ (スチロール樹脂: PS)



Bパーツ (スチロール樹脂:PS)



## Cパーツ (×2) (スチロール樹脂: PS)



Dパーツ (×2)









<mark>Gパーツ</mark> (スチロール樹脂: PS)



(ABS樹脂: ABS)



(ABS樹脂: ABS)

























電池金具パーツ

電池金具·A 電池金具·B







発光ダイオード(YELLOW)













- ●ビスTP2×6…1
- ●マーキングシール…1

※発光ダイオード(YELLOW)を点灯させたい方はボタン電池(CR1220 (1個)・別売り)をご使用ください。

适用年龄:十五岁以上



CHOKING HAZARD-Small parts. Not for children under 15 years.









## ▲警告

- 不适合六岁以下儿童使用
- 含有小零件,请勿吞食,以免 造成窒息危险;
- 内有尖端物小心使用请勿刺 人,以免造成伤害;
- 请在成人指导下正确使用;

























Mo

CO

2<sub>x2</sub>



2 ×2

NO







2















(先に取り付ける) **S値** 

Jø

ダイカストB







**5**(4)



C (×2)



D (×2)









SO





































# 点灯テスト

ON ※点灯させない時は、電池をはずします。

- 点灯しない場合
  1.電池の+-(ブラスマイナス)は合っていますか。
  2.電池は古くありませんか。
  3.発光ダイオードの向きは合っていますか。
  4.接点が離れていませんか。
  接点が離れている場合、接点がつくように、発光ダイオードの足や電池金具を微調整して点灯するようにします。



ボタン電池の交換方法









8

GO

SO

G9 · G0





G



Α

S

GO

・組立8で使用するパーツ





S

E@

9

AØ

A®

























**GAT-X105 STRIKE FIGHTER**