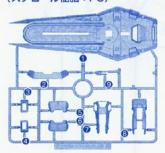

# INSTRUCTION MANUAL



**GAT-X105 STRIKE FIGHTER** 

强襲戰士





# 《組裝時的注意》

- 組裝前請詳細閱讀説明書。
- ●請將零件按編號整齊組裝,組裝後把邊角料丢弃。
- 零配件當中有帶尖鋭或刺手的, 在組裝時請小心。
- 建議在塗裝粘貼時使用安全的"水性塗料"。

### **NOTICE WHILE ASSEMBLING**

- Please read the instruction carefully before assembly.
- Please assemble the parts as per the serial numbers and discard the leftover material after assembly.
- While assembling, please pay attention that some of the parts may be sharp-pointed or aciculate.
- Please use the safe "aqueous coating" while painting.





















結合數值旋轉 base on the mark n



# パーツリスト

Aパーツ (スチロール樹脂: PS)



Bパーツ (スチロール樹脂:PS)



## Cパーツ (×2) (スチロール樹脂: PS)



Dパーツ (×2)









<mark>Gパーツ</mark> (スチロール樹脂: PS)



(ABS樹脂: ABS)



(ABS樹脂: ABS)

























電池金具パーツ

電池金具·A 電池金具·B







発光ダイオード(YELLOW)













- ●ビスTP2×6…1
- ●マーキングシール…1

※発光ダイオード(YELLOW)を点灯させたい方はボタン電池(CR1220 (1個)・別売り)をご使用ください。

适用年龄:十五岁以上



CHOKING HAZARD-Small parts. Not for children under 15 years.









## ▲警告

- 不适合六岁以下儿童使用
- 含有小零件,请勿吞食,以免 造成窒息危险;
- 内有尖端物小心使用请勿刺 人,以免造成伤害;
- 请在成人指导下正确使用;

























Mo

CO

2<sub>x2</sub>



2 ×2

NO







2















(先に取り付ける) **S値** 

Jø

ダイカストB







**5**(4)



C (×2)



D (×2)









SO





































# 点灯テスト

ON ※点灯させない時は、電池をはずします。

- 点灯しない場合
  1.電池の+-(ブラスマイナス)は合っていますか。
  2.電池は古くありませんか。
  3.発光ダイオードの向きは合っていますか。
  4.接点が離れていませんか。
  接点が離れている場合、接点がつくように、発光ダイオードの足や電池金具を微調整して点灯するようにします。



ボタン電池の交