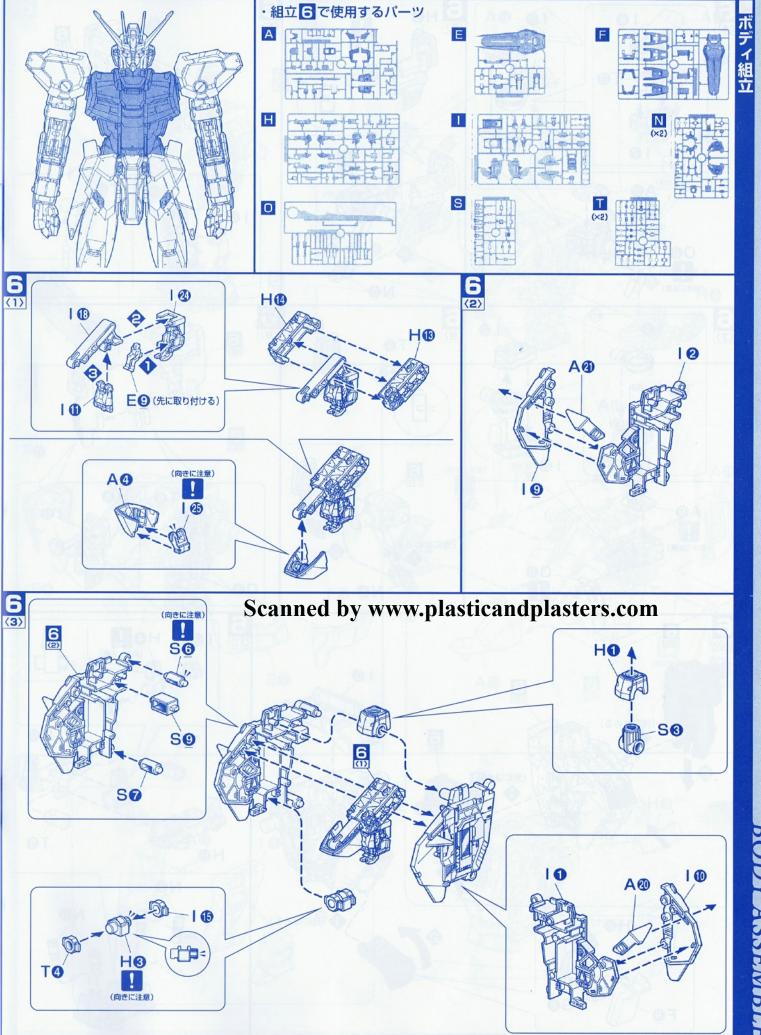

-pointed or aciculate.
- Please use the safe "aqueous coating" while painting.





















結合數值旋轉 base on the mark n



# パーツリスト

Aパーツ (スチロール樹脂: PS)



Bパーツ (スチロール樹脂:PS)



## Cパーツ (×2) (スチロール樹脂: PS)



Dパーツ (×2)









<mark>Gパーツ</mark> (スチロール樹脂: PS)



(ABS樹脂: ABS)



(ABS樹脂: ABS)

























電池金具パーツ

電池金具·A 電池金具·B







発光ダイオード(YELLOW)













- ●ビスTP2×6…1
- ●マーキングシール…1

※発光ダイオード(YELLOW)を点灯させたい方はボタン電池(CR1220 (1個)・別売り)をご使用ください。

适用年龄:十五岁以上



CHOKING HAZARD-Small parts. Not for children under 15 years.









## ▲警告

- 不适合六岁以下儿童使用
- 含有小零件,请勿吞食,以免 造成窒息危险;
- 内有尖端物小心使用请勿刺 人,以免造成伤害;
- 请在成人指导下正确使用;

























Mo

CO

2<sub>x2</sub>



2 ×2

NO







2















(先に取り付ける) **S値** 

Jø

ダイカストB







**5**(4)



C (×2)



D (×2)









SO





































# 点灯テスト

ON ※点灯させない時は、電池をはずします。

- 点灯しない場合
  1.電池の+-(ブラスマイナス)は合っていますか。
  2.電池は古くありませんか。
  3.発光ダイオードの向きは合っていますか。
  4.接点が離れていませんか。
  接点が離れている場合、接点がつくように、発光ダイオードの足や電池金具を微調整して点灯するようにします。



ボタン電池の交換方法









8

GO

SO

G9 · G0





G



Α

S

GO

・組立8で使用するパーツ





S

E@

9

AØ

A®

























**GAT-X105 STRIKE FIGHTER**