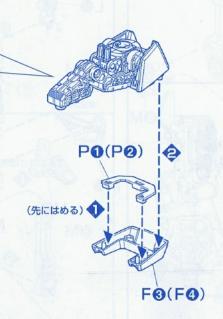

as per the serial numbers and discard the leftover material after assembly.
- While assembling, please pay attention that some of the parts may be sharp-pointed or aciculate.
- Please use the safe "aqueous coating" while painting.





















結合數值旋轉 base on the mark n



# パーツリスト

Aパーツ (スチロール樹脂: PS)



Bパーツ (スチロール樹脂:PS)



## Cパーツ (×2) (スチロール樹脂: PS)



Dパーツ (×2)









<mark>Gパーツ</mark> (スチロール樹脂: PS)



(ABS樹脂: ABS)



(ABS樹脂: ABS)

























電池金具パーツ

電池金具·A 電池金具·B







発光ダイオード(YELLOW)













- ●ビスTP2×6…1
- ●マーキングシール…1

※発光ダイオード(YELLOW)を点灯させたい方はボタン電池(CR1220 (1個)・別売り)をご使用ください。

适用年龄:十五岁以上



CHOKING HAZARD-Small parts. Not for children under 15 years.









## ▲警告

- 不适合六岁以下儿童使用
- 含有小零件,请勿吞食,以免 造成窒息危险;
- 内有尖端物小心使用请勿刺 人,以免造成伤害;
- 请在成人指导下正确使用;

























Mo

CO

2<sub>x2</sub>



2 ×2

NO







2















(先に取り付ける) **S値** 

Jø

ダイカストB







**5**(4)



C (×2)



D (×2)









SO





































# 点灯テスト

ON ※点灯させない時は、電池をはずします。

- 点灯しない場合
  1.電池の+-(ブラスマイナス)は合っていますか。
  2.電池は古くありませんか。
  3.発光ダイオードの向きは合っていますか。
  4.接点が離れていませんか。
  接点が離れている場合、接点がつくように、発光ダイオードの足や電池金具を微調整して点灯するようにします。



ボタン電池の交換方法









8

GO

SO

G9 · G0





G



Α

S

GO

・組立8で使用するパーツ





S

E@

9

AØ

A®

























**GAT-X105 STRIKE FIGHTER**