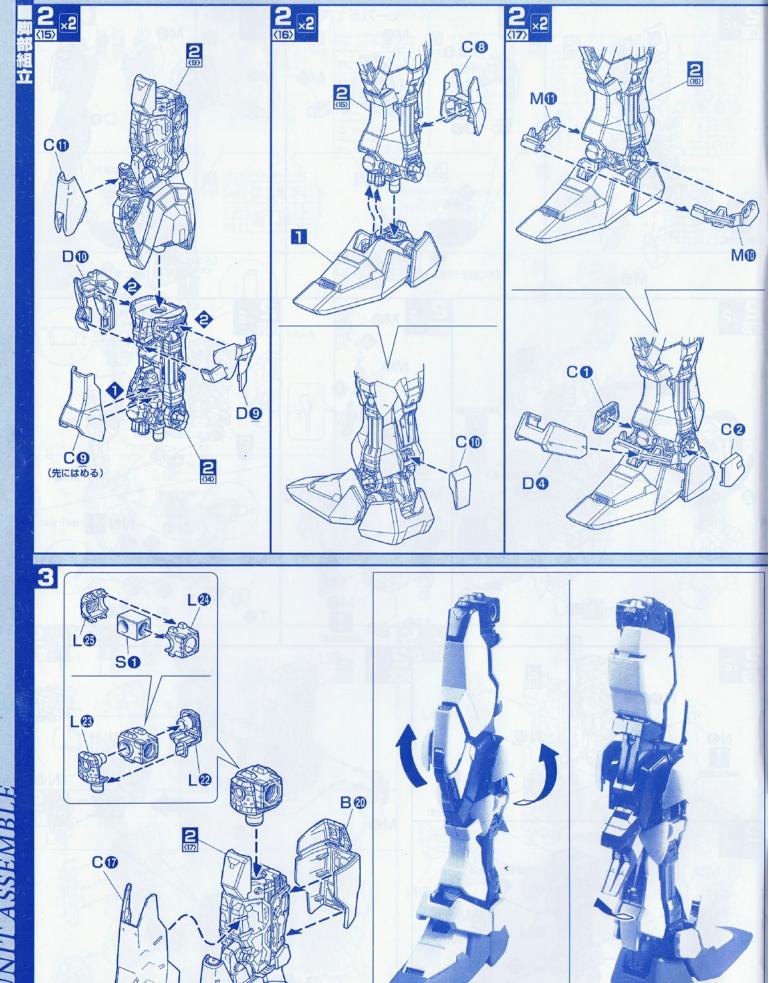

after assembly.
- While assembling, please pay attention that some of the parts may be sharp-pointed or aciculate.
- Please use the safe "aqueous coating" while painting.





















結合數值旋轉 base on the mark n



# パーツリスト

Aパーツ (スチロール樹脂: PS)



Bパーツ (スチロール樹脂:PS)



## Cパーツ (×2) (スチロール樹脂: PS)



Dパーツ (×2)









<mark>Gパーツ</mark> (スチロール樹脂: PS)



(ABS樹脂: ABS)



(ABS樹脂: ABS)

























電池金具パーツ

電池金具·A 電池金具·B







発光ダイオード(YELLOW)













- ●ビスTP2×6…1
- ●マーキングシール…1

※発光ダイオード(YELLOW)を点灯させたい方はボタン電池(CR1220 (1個)・別売り)をご使用ください。

适用年龄:十五岁以上



CHOKING HAZARD-Small parts. Not for children under 15 years.









## ▲警告

- 不适合六岁以下儿童使用
- 含有小零件,请勿吞食,以免 造成窒息危险;
- 内有尖端物小心使用请勿刺 人,以免造成伤害;
- 请在成人指导下正确使用;

























Mo

CO

2<sub>x2</sub>



2 ×2

NO







2















(先に取り付ける) **S値** 

Jø

ダイカストB







**5**(4)



C (×2)



D (×2)









SO





































# 点灯テスト

ON ※点灯させない時は、電池をはずします。

- 点灯しない場合
  1.電池の+-(ブラスマイナス)は合っていますか。
  2.電池は古くありませんか。
  3.発光ダイオードの向きは合っていますか。
  4.接点が離れていませんか。
  接点が離れている場合、接点がつくように、発光ダイオードの足や電池金具を微調整して点灯するようにします。



ボタン電池の交換方法









8

GO

SO

G9 · G0





G



Α

S

GO

・組立8で使用するパーツ





S

E@

9

AØ

A®

























**GAT-X105 STRIKE FIGHTER**