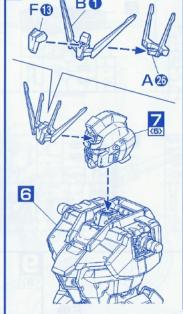

S)



(ABS樹脂: ABS)



(ABS樹脂: ABS)

























電池金具パーツ

電池金具·A 電池金具·B







発光ダイオード(YELLOW)













- ●ビスTP2×6…1
- ●マーキングシール…1

※発光ダイオード(YELLOW)を点灯させたい方はボタン電池(CR1220 (1個)・別売り)をご使用ください。

适用年龄:十五岁以上



CHOKING HAZARD-Small parts. Not for children under 15 years.









## ▲警告

- 不适合六岁以下儿童使用
- 含有小零件,请勿吞食,以免 造成窒息危险;
- 内有尖端物小心使用请勿刺 人,以免造成伤害;
- 请在成人指导下正确使用;

























Mo

CO

2<sub>x2</sub>



2 ×2

NO







2















(先に取り付ける) **S値** 

Jø

ダイカストB







**5**(4)



C (×2)



D (×2)









SO





































# 点灯テスト

ON ※点灯させない時は、電池をはずします。

- 点灯しない場合
  1.電池の+-(ブラスマイナス)は合っていますか。
  2.電池は古くありませんか。
  3.発光ダイオードの向きは合っていますか。
  4.接点が離れていませんか。
  接点が離れている場合、接点がつくように、発光ダイオードの足や電池金具を微調整して点灯するようにします。



ボタン電池の交換方法









8

GO

SO

G9 · G0





G



Α

S

GO

・組立8で使用するパーツ





S

E@

9

AØ

A®

























**GAT-X105 STRIKE FIGHTER**