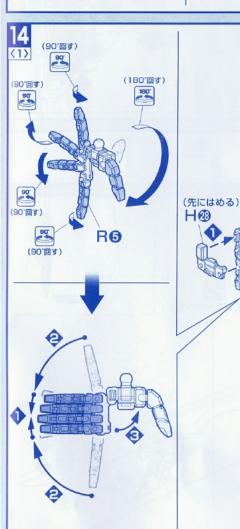

具パーツ

電池金具·A 電池金具·B







発光ダイオード(YELLOW)













- ●ビスTP2×6…1
- ●マーキングシール…1

※発光ダイオード(YELLOW)を点灯させたい方はボタン電池(CR1220 (1個)・別売り)をご使用ください。

适用年龄:十五岁以上



CHOKING HAZARD-Small parts. Not for children under 15 years.









## ▲警告

- 不适合六岁以下儿童使用
- 含有小零件,请勿吞食,以免 造成窒息危险;
- 内有尖端物小心使用请勿刺 人,以免造成伤害;
- 请在成人指导下正确使用;

























Mo

CO

2<sub>x2</sub>



2 ×2

NO







2















(先に取り付ける) **S値** 

Jø

ダイカストB







**5**(4)



C (×2)



D (×2)









SO





































# 点灯テスト

ON ※点灯させない時は、電池をはずします。

- 点灯しない場合
  1.電池の+-(ブラスマイナス)は合っていますか。
  2.電池は古くありませんか。
  3.発光ダイオードの向きは合っていますか。
  4.接点が離れていませんか。
  接点が離れている場合、接点がつくように、発光ダイオードの足や電池金具を微調整して点灯するようにします。



ボタン電池の交換方法









8

GO

SO

G9 · G0





G



Α

S

GO

・組立8で使用するパーツ





S

E@

9

AØ

A®

























**GAT-X105 STRIKE FIGHTER**