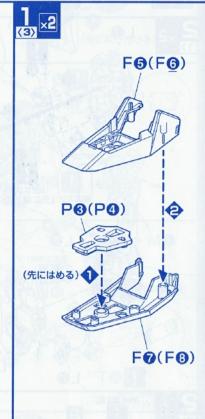

rts as per the serial numbers and discard the leftover material after assembly.
- While assembling, please pay attention that some of the parts may be sharp-pointed or aciculate.
- Please use the safe "aqueous coating" while painting.





















結合數值旋轉 base on the mark n



# パーツリスト

Aパーツ (スチロール樹脂: PS)



Bパーツ (スチロール樹脂:PS)



## Cパーツ (×2) (スチロール樹脂: PS)



Dパーツ (×2)









<mark>Gパーツ</mark> (スチロール樹脂: PS)



(ABS樹脂: ABS)



(ABS樹脂: ABS)

























電池金具パーツ

電池金具·A 電池金具·B







発光ダイオード(YELLOW)













- ●ビスTP2×6…1
- ●マーキングシール…1

※発光ダイオード(YELLOW)を点灯させたい方はボタン電池(CR1220 (1個)・別売り)をご使用ください。

适用年龄:十五岁以上



CHOKING HAZARD-Small parts. Not for children under 15 years.









## ▲警告

- 不适合六岁以下儿童使用
- 含有小零件,请勿吞食,以免 造成窒息危险;
- 内有尖端物小心使用请勿刺 人,以免造成伤害;
- 请在成人指导下正确使用;

























Mo

CO

2<sub>x2</sub>



2 ×2

NO







2















(先に取り付ける) **S値** 

Jø

ダイカストB







**5**(4)



C (×2)



D (×2)









SO





































# 点灯テスト

ON ※点灯させない時は、電池をはずします。

- 点灯しない場合
  1.電池の+-(ブラスマイナス)は合っていますか。
  2.電池は古くありませんか。
  3.発光ダイオードの向きは合っていますか。
  4.接点が離れていませんか。
  接点が離れている場合、接点がつくように、発光ダイオードの足や電池金具を微調整して点灯するようにします。



ボタン電池の交換方法









8

GO

SO

G9 · G0





G



Α

S

GO

・組立8で使用するパーツ





S

E@

9

AØ

A®

























**GAT-X105 STRIKE FIGHTER**