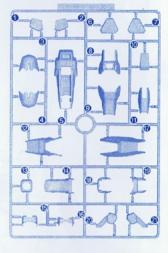

# INSTRUCTION MANUAL



**GAT-X105 STRIKE FIGHTER** 

强襲戰士





# 《組裝時的注意》

- 組裝前請詳細閱讀説明書。
- ●請將零件按編號整齊組裝,組裝後把邊角料丢弃。
- 零配件當中有帶尖鋭或刺手的, 在組裝時請小心。
- 建議在塗裝粘貼時使用安全的"水性塗料"。

### **NOTICE WHILE ASSEMBLING**

- Please read the instruction carefully before assembly.
- Please assemble the parts as per the serial numbers and discard the leftover material after assembly.
- While assembling, please pay attention that some of the parts may be sharp-pointed or aciculate.
- Please use the safe "aqueous coating" while painting.





















結合數值旋轉 base on the mark n



# パーツリスト

Aパーツ (スチロール樹脂: PS)



Bパーツ (スチロール樹脂:PS)



## Cパーツ (×2) (スチロール樹脂: PS)



Dパーツ (×2)









<mark>Gパーツ</mark> (スチロール樹脂: PS)



(ABS樹脂: ABS)



(ABS樹脂: ABS)

























電池金具パーツ

電池金具·A 電池金具·B







発光ダイオード(YELLOW)













- ●ビスTP2×6…1
- ●マーキングシール…1

※発光ダイオード(YELLOW)を点灯させたい方はボタン電池(CR1220 (1個)・別売り)をご使用ください。

适用年龄:十五岁以上



CHOKING HAZARD-Small parts. Not for children under 15 years.









## ▲警告

- 不适合六岁以下儿童使用
- 含有小零件,请勿吞食,以免 造成窒息危险;
- 内有尖端物小心使用请勿刺 人,以免造成伤害;
- 请在成人指导下正确使用;

























Mo

CO

2<sub>x2</sub>



2 ×2

NO







2















(先に取り付ける) **S値** 

Jø

ダイカストB







**5**(4)



C (×2)



D (×2)









SO





































# 点灯テスト

ON ※点灯させない時は、電池をはずします。

- 点灯しない場合
  1.電池の+-(ブラスマイナス)は合っていますか。
  2.電池は古くありませんか。
  3.発光ダイオードの向きは合っていますか。
  4.接点が離れていませんか。
  接点が離れている場合、接点がつくように、発光ダイオードの足や電池金具を微調整して点灯するよ