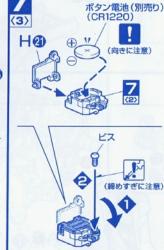

- ●ビスTP2×6…1
- ●マーキングシール…1

※発光ダイオード(YELLOW)を点灯させたい方はボタン電池(CR1220 (1個)・別売り)をご使用ください。

适用年龄:十五岁以上

CHOKING HAZARD-Small parts. Not for children under 15 years.

# 点灯テスト

ON ※点灯させない時は、電池をはずします。

- 点灯しない場合
  1.電池の+-(ブラスマイナス)は合っていますか。
  2.電池は古くありませんか。
  3.発光ダイオードの向きは合っていますか。
  4.接点が離れていませんか。
  接点が離れている場合、接点がつくように、発光ダイオードの足や電池金具を微調整して点灯するようにします。

ボタン電池の交換方法

8

GO

SO

G9 · G0