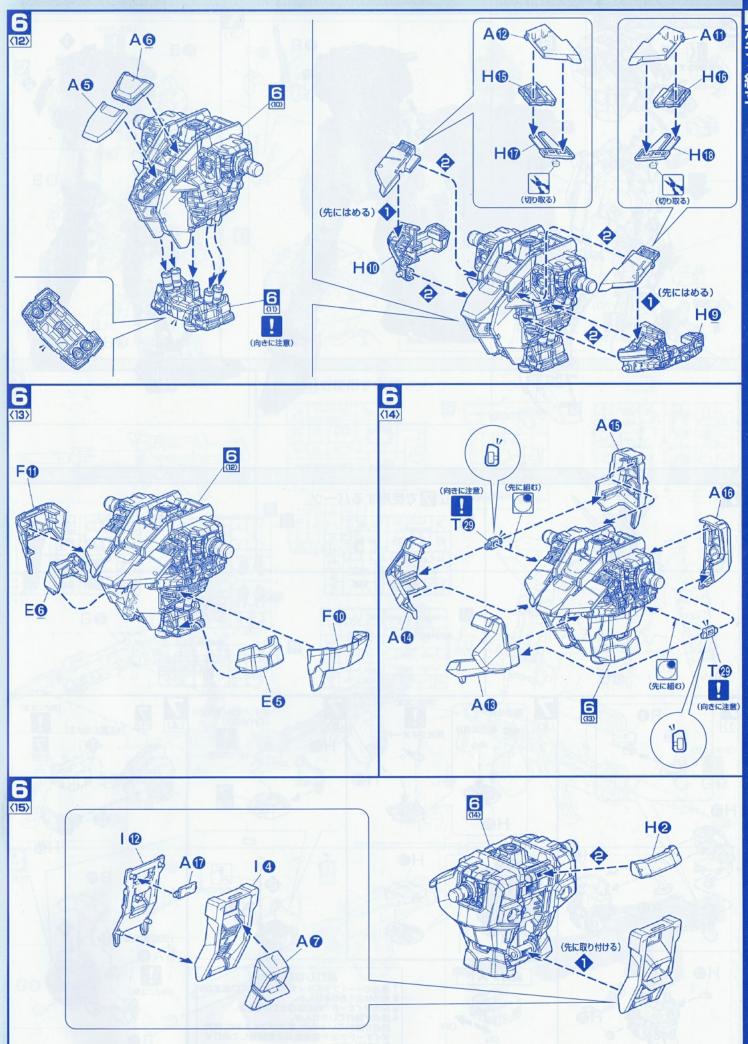

ointed or aciculate.
- Please use the safe "aqueous coating" while painting.





















結合數值旋轉 base on the mark n



# パーツリスト

Aパーツ (スチロール樹脂: PS)



Bパーツ (スチロール樹脂:PS)



## Cパーツ (×2) (スチロール樹脂: PS)



Dパーツ (×2)









<mark>Gパーツ</mark> (スチロール樹脂: PS)



(ABS樹脂: ABS)



(ABS樹脂: ABS)

























電池金具パーツ

電池金具·A 電池金具·B







発光ダイオード(YELLOW)













- ●ビスTP2×6…1
- ●マーキングシール…1

※発光ダイオード(YELLOW)を点灯させたい方はボタン電池(CR1220 (1個)・別売り)をご使用ください。

适用年龄:十五岁以上



CHOKING HAZARD-Small parts. Not for children under 15 years.









## ▲警告

- 不适合六岁以下儿童使用
- 含有小零件,请勿吞食,以免 造成窒息危险;
- 内有尖端物小心使用请勿刺 人,以免造成伤害;
- 请在成人指导下正确使用;

























Mo

CO

2<sub>x2</sub>



2 ×2

NO







2















(先に取り付ける) **S値** 

Jø

ダイカストB







**5**(4)



C (×2)



D (×2)









SO





































# 点灯テスト

ON ※点灯させない時は、電池をはずします。

- 点灯しない場合
  1.電池の+-(ブラスマイナス)は合っていますか。
  2.電池は古くありませんか。
  3.発光ダイオードの向きは合っていますか。
  4.接点が離れていませんか。
  接点が離れている場合、接点がつくように、発光ダイオードの足や電池金具を微調整して点灯するようにします。



ボタン電池の交換方法









8

GO

SO

G9 · G0





G



Α

S

GO

・組立8で使用するパーツ





S

E@

9

AØ

A®

























**GAT-X105 STRIKE FIGHTER**