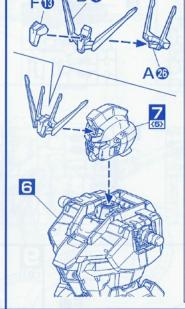

ABS樹脂: ABS)



(ABS樹脂: ABS)

























電池金具パーツ

電池金具·A 電池金具·B







発光ダイオード(YELLOW)













- ●ビスTP2×6…1
- ●マーキングシール…1

※発光ダイオード(YELLOW)を点灯させたい方はボタン電池(CR1220 (1個)・別売り)をご使用ください。

适用年龄:十五岁以上



CHOKING HAZARD-Small parts. Not for children under 15 years.









## ▲警告

- 不适合六岁以下儿童使用
- 含有小零件,请勿吞食,以免 造成窒息危险;
- 内有尖端物小心使用请勿刺 人,以免造成伤害;
- 请在成人指导下正确使用;

























Mo

CO

2<sub>x2</sub>



2 ×2

NO







2















(先に取り付ける) **S値** 

Jø

ダイカストB







**5**(4)



C (×2)



D (×2)









SO





































# 点灯テスト

ON ※点灯させない時は、電池をはずします。

- 点灯しない場合
  1.電池の+-(ブラスマイナス)は合っていますか。
  2.電池は古くありませんか。
  3.発光ダイオードの向きは合っていますか。
  4.接点が離れていませんか。
  接点が離れている場合、接点がつくように、発光ダイオードの足や電池金具を微調整して点灯するようにします。



ボタン電池の交換方法









8

GO

SO

G9 · G0





G



Α

S

GO

・組立8で使用するパーツ





S

E@

9

AØ

A®

























**GAT-X105 STRIKE FIGHTER**