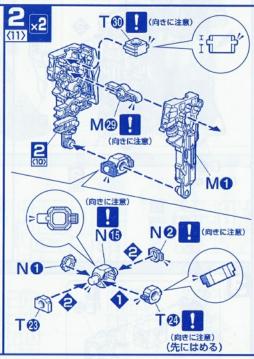

material after assembly.
- While assembling, please pay attention that some of the parts may be sharp-pointed or aciculate.
- Please use the safe "aqueous coating" while painting.





















結合數值旋轉 base on the mark n



# パーツリスト

Aパーツ (スチロール樹脂: PS)



Bパーツ (スチロール樹脂:PS)



## Cパーツ (×2) (スチロール樹脂: PS)



Dパーツ (×2)









<mark>Gパーツ</mark> (スチロール樹脂: PS)



(ABS樹脂: ABS)



(ABS樹脂: ABS)

























電池金具パーツ

電池金具·A 電池金具·B







発光ダイオード(YELLOW)













- ●ビスTP2×6…1
- ●マーキングシール…1

※発光ダイオード(YELLOW)を点灯させたい方はボタン電池(CR1220 (1個)・別売り)をご使用ください。

适用年龄:十五岁以上



CHOKING HAZARD-Small parts. Not for children under 15 years.









## ▲警告

- 不适合六岁以下儿童使用
- 含有小零件,请勿吞食,以免 造成窒息危险;
- 内有尖端物小心使用请勿刺 人,以免造成伤害;
- 请在成人指导下正确使用;

























Mo

CO

2<sub>x2</sub>



2 ×2

NO







2















(先に取り付ける) **S値** 

Jø

ダイカストB







**5**(4)



C (×2)



D (×2)









SO





































# 点灯テスト

ON ※点灯させない時は、電池をはずします。

- 点灯しない場合
  1.電池の+-(ブラスマイナス)は合っていますか。
  2.電池は古くありませんか。
  3.発光ダイオードの向きは合っていますか。
  4.接点が離れていませんか。
  接点が離れている場合、接点がつくように、発光ダイオードの足や電池金具を微調整して点灯するようにします。



ボタン電池の交換方法









8

GO

SO

G9 · G0





G



Α

S

GO

・組立8で使用するパーツ





S

E@

9

AØ

A®

























**GAT-X105 STRIKE FIGHTER**