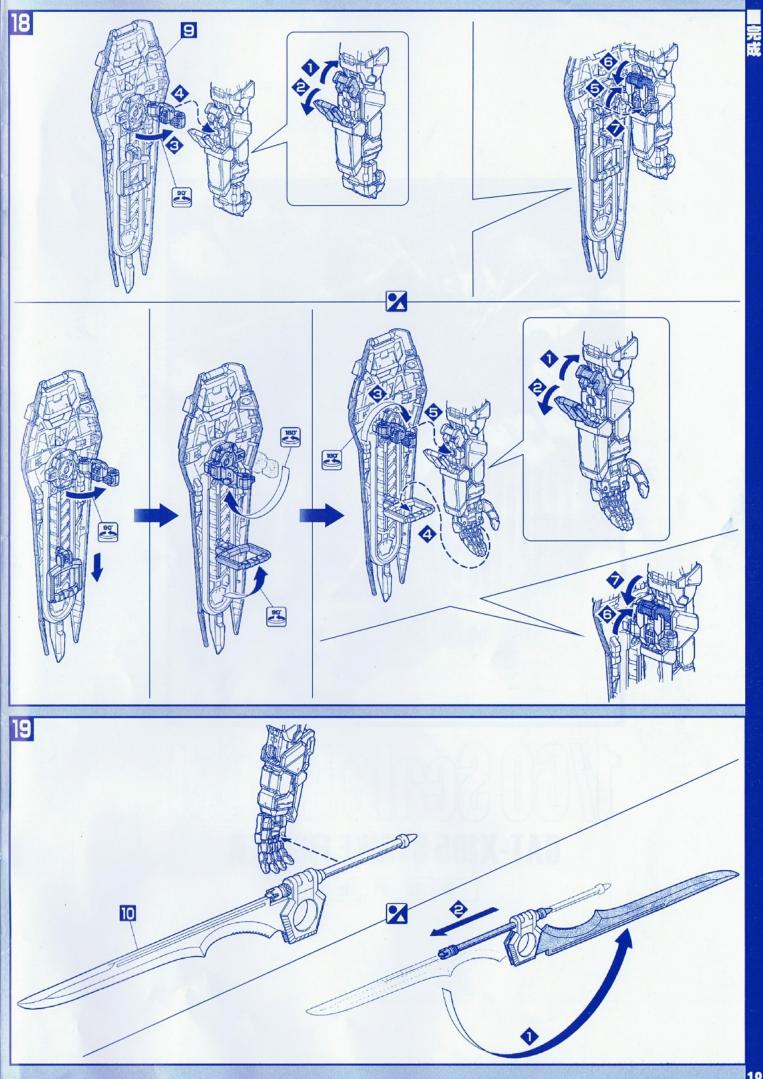

(先に取り付ける) **S値** 

Jø

ダイカストB

**5**(4)

C (×2)

D (×2)

SO

# 点灯テスト

ON ※点灯させない時は、電池をはずします。

- 点灯しない場合
  1.電池の+-(ブラスマイナス)は合っていますか。
  2.電池は古くありませんか。
  3.発光ダイオードの向きは合っていますか。
  4.接点が離れていませんか。
  接点が離れている場合、接点がつくように、発光ダイオードの足や電池金具を微調整して点灯するようにします。

ボタン電池の交換方法

8

GO

SO

G9 · G0

G

Α

S

GO

・組立8で使用するパーツ

S

E@

9