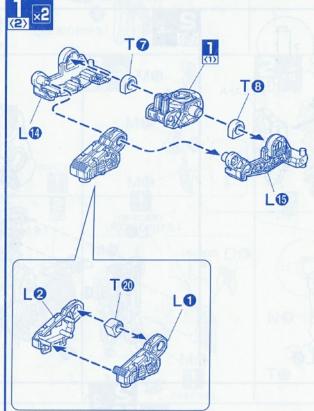

parts as per the serial numbers and discard the leftover material after assembly.
- While assembling, please pay attention that some of the parts may be sharp-pointed or aciculate.
- Please use the safe "aqueous coating" while painting.





















結合數值旋轉 base on the mark n



# パーツリスト

Aパーツ (スチロール樹脂: PS)



Bパーツ (スチロール樹脂:PS)



## Cパーツ (×2) (スチロール樹脂: PS)



Dパーツ (×2)









<mark>Gパーツ</mark> (スチロール樹脂: PS)



(ABS樹脂: ABS)



(ABS樹脂: ABS)

























電池金具パーツ

電池金具·A 電池金具·B







発光ダイオード(YELLOW)













- ●ビスTP2×6…1
- ●マーキングシール…1

※発光ダイオード(YELLOW)を点灯させたい方はボタン電池(CR1220 (1個)・別売り)をご使用ください。

适用年龄:十五岁以上



CHOKING HAZARD-Small parts. Not for children under 15 years.









## ▲警告

- 不适合六岁以下儿童使用
- 含有小零件,请勿吞食,以免 造成窒息危险;
- 内有尖端物小心使用请勿刺 人,以免造成伤害;
- 请在成人指导下正确使用;

























Mo

CO

2<sub>x2</sub>



2 ×2

NO







2















(先に取り付ける) **S値** 

Jø

ダイカストB







**5**(4)



C (×2)



D (×2)









SO





































# 点灯テスト

ON ※点灯させない時は、電池をはずします。

- 点灯しない場合
  1.電池の+-(ブラスマイナス)は合っていますか。
  2.電池は古くありませんか。
  3.発光ダイオードの向きは合っていますか。
  4.接点が離れていませんか。
  接点が離れている場合、接点がつくように、発光ダイオードの足や電池金具を微調整して点灯するようにします。



ボタン電池の交換方法









8

GO

SO

G9 · G0





G



Α

S

GO

・組立8で使用するパーツ





S

E@

9

AØ

A®

























**GAT-X105 STRIKE FIGHTER**