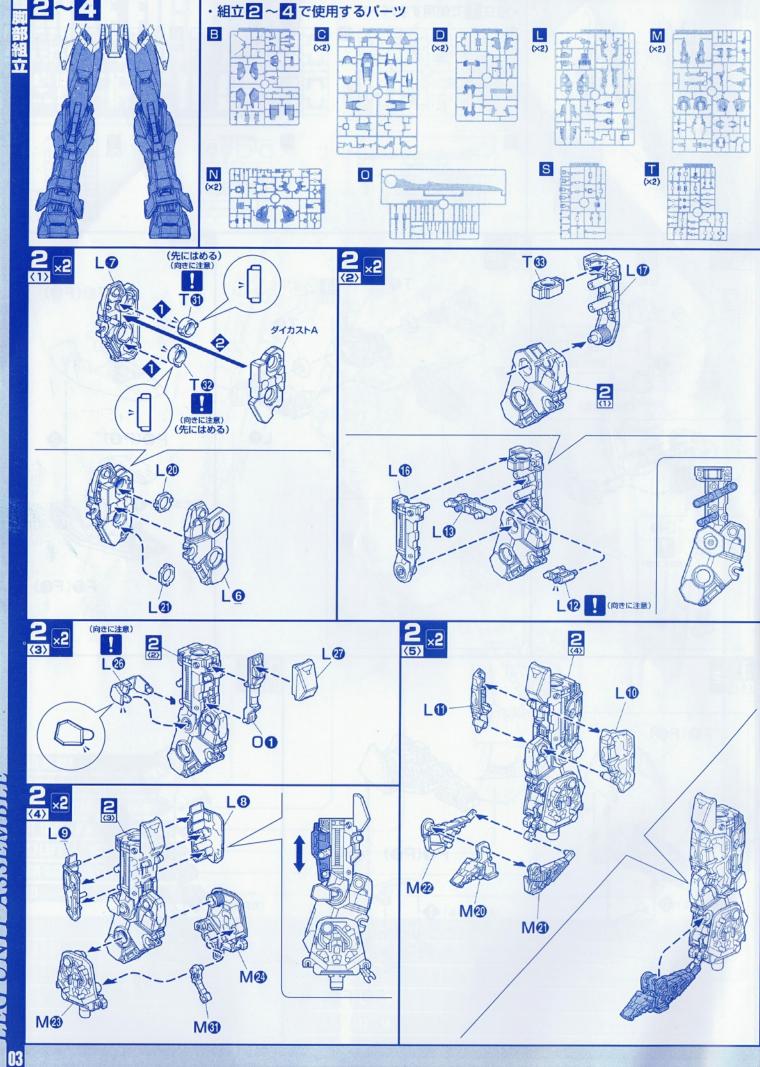

# パーツリスト

Aパーツ (スチロール樹脂: PS)

Bパーツ (スチロール樹脂:PS)

## Cパーツ (×2) (スチロール樹脂: PS)

Dパーツ (×2)

<mark>Gパーツ</mark> (スチロール樹脂: PS)

(ABS樹脂: ABS)

(ABS樹脂: ABS)

電池金具パーツ

電池金具·A 電池金具·B

発光ダイオード(YELLOW)