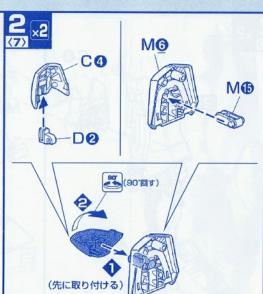

## ▲警告

- 不适合六岁以下儿童使用
- 含有小零件,请勿吞食,以免 造成窒息危险;
- 内有尖端物小心使用请勿刺 人,以免造成伤害;
- 请在成人指导下正确使用;

Mo

CO

2<sub>x2</sub>

2 ×2

NO

2