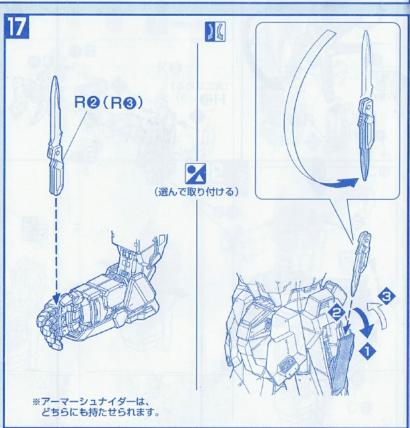

·A 電池金具·B







発光ダイオード(YELLOW)













- ●ビスTP2×6…1
- ●マーキングシール…1

※発光ダイオード(YELLOW)を点灯させたい方はボタン電池(CR1220 (1個)・別売り)をご使用ください。

适用年龄:十五岁以上



CHOKING HAZARD-Small parts. Not for children under 15 years.









## ▲警告

- 不适合六岁以下儿童使用
- 含有小零件,请勿吞食,以免 造成窒息危险;
- 内有尖端物小心使用请勿刺 人,以免造成伤害;
- 请在成人指导下正确使用;

























Mo

CO

2<sub>x2</sub>



2 ×2

NO







2















(先に取り付ける) **S値** 

Jø

ダイカストB







**5**(4)



C (×2)



D (×2)









SO





































# 点灯テスト

ON ※点灯させない時は、電池をはずします。

- 点灯しない場合
  1.電池の+-(ブラスマイナス)は合っていますか。
  2.電池は古くありませんか。
  3.発光ダイオードの向きは合っていますか。
  4.接点が離れていませんか。
  接点が離れている場合、接点がつくように、発光ダイオードの足や電池金具を微調整して点灯するようにします。



ボタン電池の交換方法









8

GO

SO

G9 · G0





G



Α

S

GO

・組立8で使用するパーツ





S

E@

9

AØ

A®

























**GAT-X105 STRIKE FIGHTER**