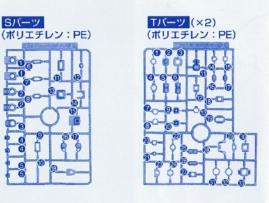

# パーツリスト

Aパーツ (スチロール樹脂: PS)

Bパーツ (スチロール樹脂:PS)

## Cパーツ (×2) (スチロール樹脂: PS)

Dパーツ (×2)

<mark>Gパーツ</mark> (スチロール樹脂: PS)

(ABS樹脂: ABS)

(ABS樹脂: ABS)

電池金具パーツ

電池金具·A 電池金具·B

発光ダイオード(YELLOW)

- ●ビスTP2×6…1
- ●マーキングシール…1

※発光ダイオード(YELLOW)を点灯させたい方はボタン電池(CR1220 (1個)・別売り)をご使用ください。

适用年龄:十五岁以上

CHOKING HAZARD-Small parts. Not for children under 15 years.