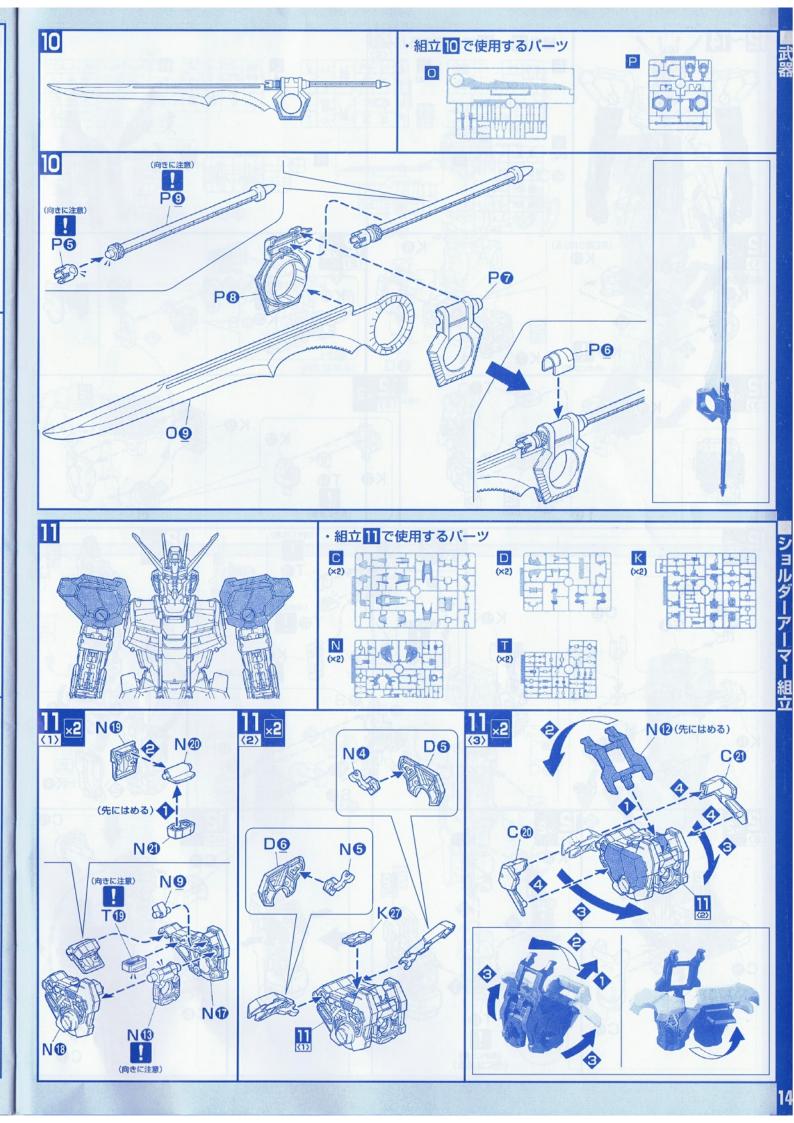

電池金具パーツ

電池金具·A 電池金具·B







発光ダイオード(YELLOW)













- ●ビスTP2×6…1
- ●マーキングシール…1

※発光ダイオード(YELLOW)を点灯させたい方はボタン電池(CR1220 (1個)・別売り)をご使用ください。

适用年龄:十五岁以上



CHOKING HAZARD-Small parts. Not for children under 15 years.









## ▲警告

- 不适合六岁以下儿童使用
- 含有小零件,请勿吞食,以免 造成窒息危险;
- 内有尖端物小心使用请勿刺 人,以免造成伤害;
- 请在成人指导下正确使用;

























Mo

CO

2<sub>x2</sub>



2 ×2

NO







2















(先に取り付ける) **S値** 

Jø

ダイカストB







**5**(4)



C (×2)



D (×2)









SO





































# 点灯テスト

ON ※点灯させない時は、電池をはずします。

- 点灯しない場合
  1.電池の+-(ブラスマイナス)は合っていますか。
  2.電池は古くありませんか。
  3.発光ダイオードの向きは合っていますか。
  4.接点が離れていませんか。
  接点が離れている場合、接点がつくように、発光ダイオードの足や電池金具を微調整して点灯するようにします。



ボタン電池の交換方法









8

GO

SO

G9 · G0





G



Α

S

GO

・組立8で使用するパーツ





S

E@

9

AØ

A®

























**GAT-X105 STRIKE FIGHTER**