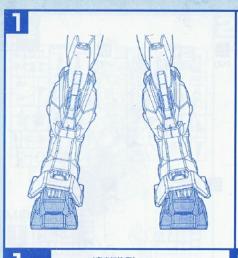

e the parts as per the serial numbers and discard the leftover material after assembly.
- While assembling, please pay attention that some of the parts may be sharp-pointed or aciculate.
- Please use the safe "aqueous coating" while painting.





















結合數值旋轉 base on the mark n



# パーツリスト

Aパーツ (スチロール樹脂: PS)



Bパーツ (スチロール樹脂:PS)



## Cパーツ (×2) (スチロール樹脂: PS)



Dパーツ (×2)









<mark>Gパーツ</mark> (スチロール樹脂: PS)



(ABS樹脂: ABS)



(ABS樹脂: ABS)

























電池金具パーツ

電池金具·A 電池金具·B







発光ダイオード(YELLOW)













- ●ビスTP2×6…1
- ●マーキングシール…1

※発光ダイオード(YELLOW)を点灯させたい方はボタン電池(CR1220 (1個)・別売り)をご使用ください。

适用年龄:十五岁以上



CHOKING HAZARD-Small parts. Not for children under 15 years.









## ▲警告

- 不适合六岁以下儿童使用
- 含有小零件,请勿吞食,以免 造成窒息危险;
- 内有尖端物小心使用请勿刺 人,以免造成伤害;
- 请在成人指导下正确使用;

























Mo

CO

2<sub>x2</sub>



2 ×2

NO







2















(先に取り付ける) **S値** 

Jø

ダイカストB







**5**(4)



C (×2)



D (×2)









SO





































# 点灯テスト

ON ※点灯させない時は、電池をはずします。

- 点灯しない場合
  1.電池の+-(ブラスマイナス)は合っていますか。
  2.電池は古くありませんか。
  3.発光ダイオードの向きは合っていますか。
  4.接点が離れていませんか。
  接点が離れている場合、接点がつくように、発光ダイオードの足や電池金具を微調整して点灯するようにします。



ボタン電池の交換方法









8

GO

SO

G9 · G0





G



Α

S

GO

・組立8で使用するパーツ





S

E@

9

AØ

A®

























**GAT-X105 STRIKE FIGHTER**