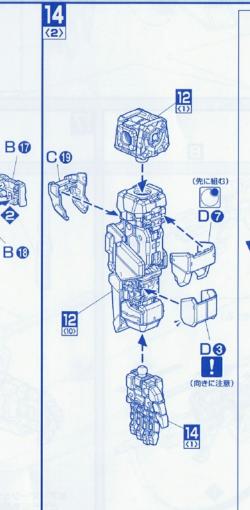

ーツ

電池金具·A 電池金具·B







発光ダイオード(YELLOW)













- ●ビスTP2×6…1
- ●マーキングシール…1

※発光ダイオード(YELLOW)を点灯させたい方はボタン電池(CR1220 (1個)・別売り)をご使用ください。

适用年龄:十五岁以上



CHOKING HAZARD-Small parts. Not for children under 15 years.









## ▲警告

- 不适合六岁以下儿童使用
- 含有小零件,请勿吞食,以免 造成窒息危险;
- 内有尖端物小心使用请勿刺 人,以免造成伤害;
- 请在成人指导下正确使用;

























Mo

CO

2<sub>x2</sub>



2 ×2

NO







2















(先に取り付ける) **S値** 

Jø

ダイカストB







**5**(4)



C (×2)



D (×2)









SO





































# 点灯テスト

ON ※点灯させない時は、電池をはずします。

- 点灯しない場合
  1.電池の+-(ブラスマイナス)は合っていますか。
  2.電池は古くありませんか。
  3.発光ダイオードの向きは合っていますか。
  4.接点が離れていませんか。
  接点が離れている場合、接点がつくように、発光ダイオードの足や電池金具を微調整して点灯するようにします。



ボタン電池の交換方法









8

GO

SO

G9 · G0





G



Α

S

GO

・組立8で使用するパーツ





S

E@

9

AØ

A®

























**GAT-X105 STRIKE FIGHTER**