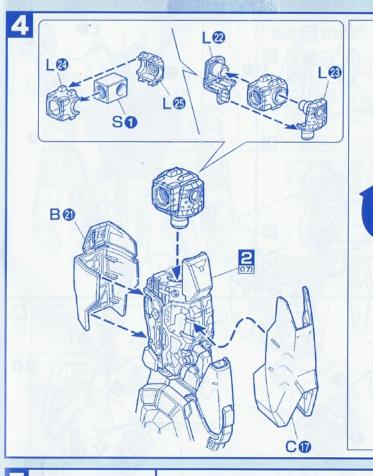

assembly.
- While assembling, please pay attention that some of the parts may be sharp-pointed or aciculate.
- Please use the safe "aqueous coating" while painting.





















結合數值旋轉 base on the mark n



# パーツリスト

Aパーツ (スチロール樹脂: PS)



Bパーツ (スチロール樹脂:PS)



## Cパーツ (×2) (スチロール樹脂: PS)



Dパーツ (×2)









<mark>Gパーツ</mark> (スチロール樹脂: PS)



(ABS樹脂: ABS)



(ABS樹脂: ABS)

























電池金具パーツ

電池金具·A 電池金具·B







発光ダイオード(YELLOW)













- ●ビスTP2×6…1
- ●マーキングシール…1

※発光ダイオード(YELLOW)を点灯させたい方はボタン電池(CR1220 (1個)・別売り)をご使用ください。

适用年龄:十五岁以上



CHOKING HAZARD-Small parts. Not for children under 15 years.









## ▲警告

- 不适合六岁以下儿童使用
- 含有小零件,请勿吞食,以免 造成窒息危险;
- 内有尖端物小心使用请勿刺 人,以免造成伤害;
- 请在成人指导下正确使用;

























Mo

CO

2<sub>x2</sub>



2 ×2

NO







2















(先に取り付ける) **S値** 

Jø

ダイカストB







**5**(4)



C (×2)



D (×2)









SO





































# 点灯テスト

ON ※点灯させない時は、電池をはずします。

- 点灯しない場合
  1.電池の+-(ブラスマイナス)は合っていますか。
  2.電池は古くありませんか。
  3.発光ダイオードの向きは合っていますか。
  4.接点が離れていませんか。
  接点が離れている場合、接点がつくように、発光ダイオードの足や電池金具を微調整して点灯するようにします。



ボタン電池の交換方法









8

GO

SO

G9 · G0





G



Α

S

GO

・組立8で使用するパーツ





S

E@

9

AØ

A®

























**GAT-X105 STRIKE FIGHTER**