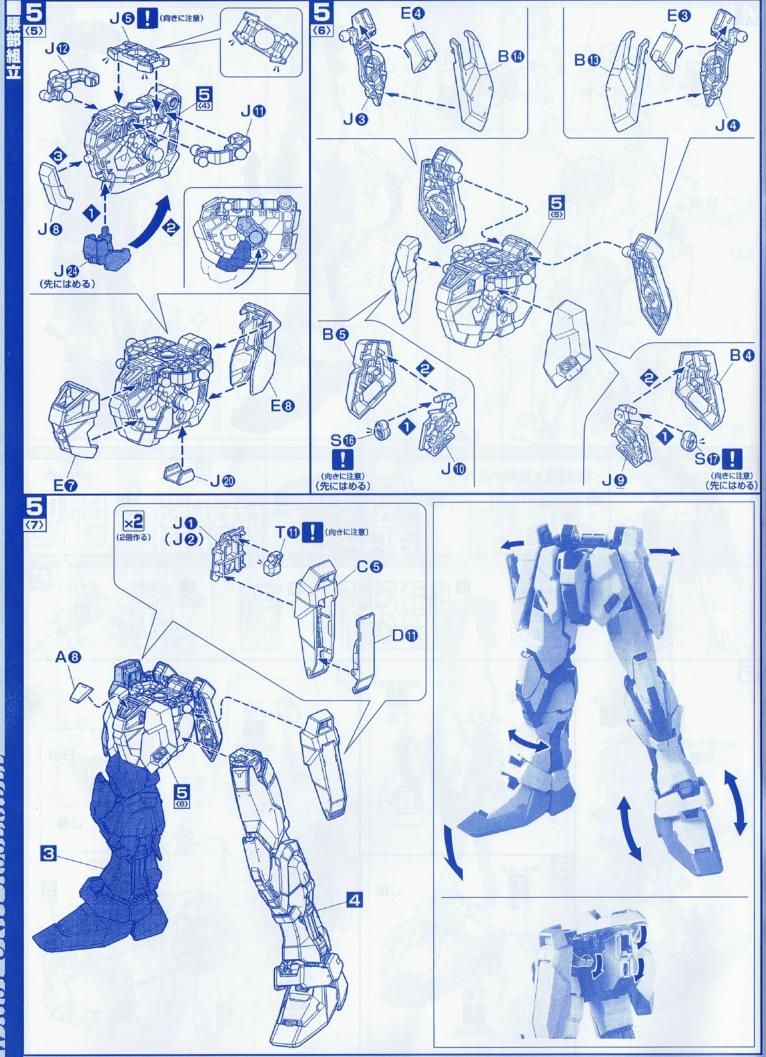

rp-pointed or aciculate.
- Please use the safe "aqueous coating" while painting.





















結合數值旋轉 base on the mark n



# パーツリスト

Aパーツ (スチロール樹脂: PS)



Bパーツ (スチロール樹脂:PS)



## Cパーツ (×2) (スチロール樹脂: PS)



Dパーツ (×2)









<mark>Gパーツ</mark> (スチロール樹脂: PS)



(ABS樹脂: ABS)



(ABS樹脂: ABS)

























電池金具パーツ

電池金具·A 電池金具·B







発光ダイオード(YELLOW)













- ●ビスTP2×6…1
- ●マーキングシール…1

※発光ダイオード(YELLOW)を点灯させたい方はボタン電池(CR1220 (1個)・別売り)をご使用ください。

适用年龄:十五岁以上



CHOKING HAZARD-Small parts. Not for children under 15 years.









## ▲警告

- 不适合六岁以下儿童使用
- 含有小零件,请勿吞食,以免 造成窒息危险;
- 内有尖端物小心使用请勿刺 人,以免造成伤害;
- 请在成人指导下正确使用;

























Mo

CO

2<sub>x2</sub>



2 ×2

NO







2















(先に取り付ける) **S値** 

Jø

ダイカストB







**5**(4)



C (×2)



D (×2)









SO





































# 点灯テスト

ON ※点灯させない時は、電池をはずします。

- 点灯しない場合
  1.電池の+-(ブラスマイナス)は合っていますか。
  2.電池は古くありませんか。
  3.発光ダイオードの向きは合っていますか。
  4.接点が離れていませんか。
  接点が離れている場合、接点がつくように、発光ダイオードの足や電池金具を微調整して点灯するようにします。



ボタン電池の交換方法









8

GO

SO

G9 · G0





G



Α

S

GO

・組立8で使用するパーツ





S

E@

9

AØ

A®

























**GAT-X105 STRIKE FIGHTER**