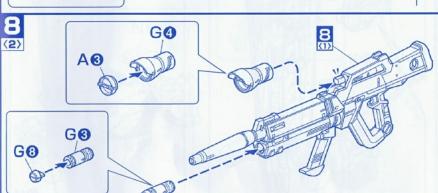

# 点灯テスト

ON ※点灯させない時は、電池をはずします。

- 点灯しない場合
  1.電池の+-(ブラスマイナス)は合っていますか。
  2.電池は古くありませんか。
  3.発光ダイオードの向きは合っていますか。
  4.接点が離れていませんか。
  接点が離れている場合、接点がつくように、発光ダイオードの足や電池金具を微調整して点灯するようにします。

ボタン電池の交換方法

8

GO

SO

G9 · G0