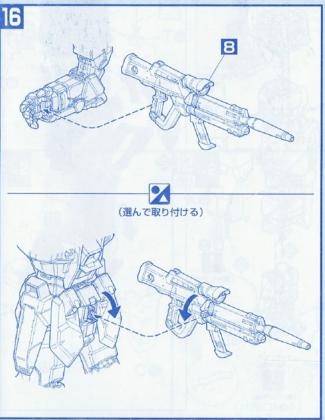

金具·A 電池金具·B







発光ダイオード(YELLOW)













- ●ビスTP2×6…1
- ●マーキングシール…1

※発光ダイオード(YELLOW)を点灯させたい方はボタン電池(CR1220 (1個)・別売り)をご使用ください。

适用年龄:十五岁以上



CHOKING HAZARD-Small parts. Not for children under 15 years.









## ▲警告

- 不适合六岁以下儿童使用
- 含有小零件,请勿吞食,以免 造成窒息危险;
- 内有尖端物小心使用请勿刺 人,以免造成伤害;
- 请在成人指导下正确使用;

























Mo

CO

2<sub>x2</sub>



2 ×2

NO







2















(先に取り付ける) **S値** 

Jø

ダイカストB







**5**(4)



C (×2)



D (×2)









SO





































# 点灯テスト

ON ※点灯させない時は、電池をはずします。

- 点灯しない場合
  1.電池の+-(ブラスマイナス)は合っていますか。
  2.電池は古くありませんか。
  3.発光ダイオードの向きは合っていますか。
  4.接点が離れていませんか。
  接点が離れている場合、接点がつくように、発光ダイオードの足や電池金具を微調整して点灯するようにします。



ボタン電池の交換方法









8

GO

SO

G9 · G0





G



Α

S

GO

・組立8で使用するパーツ





S

E@

9

AØ

A®

























**GAT-X105 STRIKE FIGHTER**