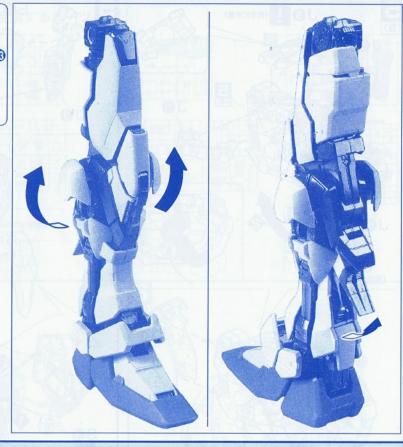

ssembly.
- While assembling, please pay attention that some of the parts may be sharp-pointed or aciculate.
- Please use the safe "aqueous coating" while painting.





















結合數值旋轉 base on the mark n



# パーツリスト

Aパーツ (スチロール樹脂: PS)



Bパーツ (スチロール樹脂:PS)



## Cパーツ (×2) (スチロール樹脂: PS)



Dパーツ (×2)









<mark>Gパーツ</mark> (スチロール樹脂: PS)



(ABS樹脂: ABS)



(ABS樹脂: ABS)

























電池金具パーツ

電池金具·A 電池金具·B







発光ダイオード(YELLOW)













- ●ビスTP2×6…1
- ●マーキングシール…1

※発光ダイオード(YELLOW)を点灯させたい方はボタン電池(CR1220 (1個)・別売り)をご使用ください。

适用年龄:十五岁以上



CHOKING HAZARD-Small parts. Not for children under 15 years.









## ▲警告

- 不适合六岁以下儿童使用
- 含有小零件,请勿吞食,以免 造成窒息危险;
- 内有尖端物小心使用请勿刺 人,以免造成伤害;
- 请在成人指导下正确使用;

























Mo

CO

2<sub>x2</sub>



2 ×2

NO







2















(先に取り付ける) **S値** 

Jø

ダイカストB







**5**(4)



C (×2)



D (×2)









SO





































# 点灯テスト

ON ※点灯させない時は、電池をはずします。

- 点灯しない場合
  1.電池の+-(ブラスマイナス)は合っていますか。
  2.電池は古くありませんか。
  3.発光ダイオードの向きは合っていますか。
  4.接点が離れていませんか。
  接点が離れている場合、接点がつくように、発光ダイオードの足や電池金具を微調整して点灯するようにします。



ボタン電池の交換方法









8

GO

SO

G9 · G0





G



Α

S

GO

・組立8で使用するパーツ





S

E@

9

AØ

A®

























**GAT-X105 STRIKE FIGHTER**