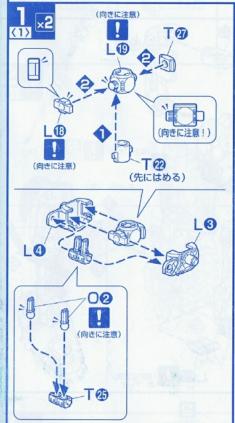

e parts as per the serial numbers and discard the leftover material after assembly.
- While assembling, please pay attention that some of the parts may be sharp-pointed or aciculate.
- Please use the safe "aqueous coating" while painting.





















結合數值旋轉 base on the mark n



# パーツリスト

Aパーツ (スチロール樹脂: PS)



Bパーツ (スチロール樹脂:PS)



## Cパーツ (×2) (スチロール樹脂: PS)



Dパーツ (×2)









<mark>Gパーツ</mark> (スチロール樹脂: PS)



(ABS樹脂: ABS)



(ABS樹脂: ABS)

























電池金具パーツ

電池金具·A 電池金具·B







発光ダイオード(YELLOW)













- ●ビスTP2×6…1
- ●マーキングシール…1

※発光ダイオード(YELLOW)を点灯させたい方はボタン電池(CR1220 (1個)・別売り)をご使用ください。

适用年龄:十五岁以上



CHOKING HAZARD-Small parts. Not for children under 15 years.









## ▲警告

- 不适合六岁以下儿童使用
- 含有小零件,请勿吞食,以免 造成窒息危险;
- 内有尖端物小心使用请勿刺 人,以免造成伤害;
- 请在成人指导下正确使用;

























Mo

CO

2<sub>x2</sub>



2 ×2

NO







2















(先に取り付ける) **S値** 

Jø

ダイカストB







**5**(4)



C (×2)



D (×2)









SO





































# 点灯テスト

ON ※点灯させない時は、電池をはずします。

- 点灯しない場合
  1.電池の+-(ブラスマイナス)は合っていますか。
  2.電池は古くありませんか。
  3.発光ダイオードの向きは合っていますか。
  4.接点が離れていませんか。
  接点が離れている場合、接点がつくように、発光ダイオードの足や電池金具を微調整して点灯するようにします。



ボタン電池の交換方法









8

GO

SO

G9 · G0





G



Α

S

GO

・組立8で使用するパーツ





S

E@

9

AØ

A®

























**GAT-X105 STRIKE FIGHTER**