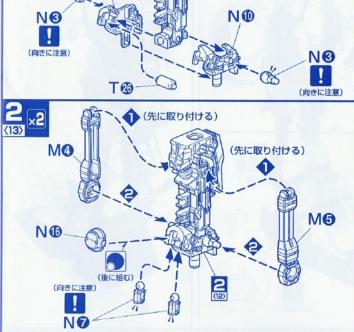

aterial after assembly.
- While assembling, please pay attention that some of the parts may be sharp-pointed or aciculate.
- Please use the safe "aqueous coating" while painting.





















結合數值旋轉 base on the mark n



# パーツリスト

Aパーツ (スチロール樹脂: PS)



Bパーツ (スチロール樹脂:PS)



## Cパーツ (×2) (スチロール樹脂: PS)



Dパーツ (×2)









<mark>Gパーツ</mark> (スチロール樹脂: PS)



(ABS樹脂: ABS)



(ABS樹脂: ABS)

























電池金具パーツ

電池金具·A 電池金具·B







発光ダイオード(YELLOW)













- ●ビスTP2×6…1
- ●マーキングシール…1

※発光ダイオード(YELLOW)を点灯させたい方はボタン電池(CR1220 (1個)・別売り)をご使用ください。

适用年龄:十五岁以上



CHOKING HAZARD-Small parts. Not for children under 15 years.









## ▲警告

- 不适合六岁以下儿童使用
- 含有小零件,请勿吞食,以免 造成窒息危险;
- 内有尖端物小心使用请勿刺 人,以免造成伤害;
- 请在成人指导下正确使用;

























Mo

CO

2<sub>x2</sub>



2 ×2

NO







2















(先に取り付ける) **S値** 

Jø

ダイカストB







**5**(4)



C (×2)



D (×2)









SO





































# 点灯テスト

ON ※点灯させない時は、電池をはずします。

- 点灯しない場合
  1.電池の+-(ブラスマイナス)は合っていますか。
  2.電池は古くありませんか。
  3.発光ダイオードの向きは合っていますか。
  4.接点が離れていませんか。
  接点が離れている場合、接点がつくように、発光ダイオードの足や電池金具を微調整して点灯するようにします。



ボタン電池の交換方法









8

GO

SO

G9 · G0





G



Α

S

GO

・組立8で使用するパーツ





S

E@

9

AØ

A®

























**GAT-X105 STRIKE FIGHTER**