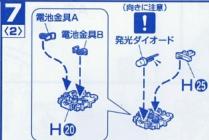

## Cパーツ (×2) (スチロール樹脂: PS)

Dパーツ (×2)

<mark>Gパーツ</mark> (スチロール樹脂: PS)

(ABS樹脂: ABS)

(ABS樹脂: ABS)

電池金具パーツ

電池金具·A 電池金具·B

発光ダイオード(YELLOW)

- ●ビスTP2×6…1
- ●マーキングシール…1

※発光ダイオード(YELLOW)を点灯させたい方はボタン電池(CR1220 (1個)・別売り)をご使用ください。

适用年龄:十五岁以上

CHOKING HAZARD-Small parts. Not for children under 15 years.

# 点灯テスト

ON ※点灯させない時は、電池をはずします。

- 点灯しない場合
  1.電池の+-(ブラスマイナス)は合っていますか。
  2.電池は古くありませんか。
  3.発光ダイオードの向きは合っていますか。
  4.接点が離れていませんか。
  接点が離れている場合、接点がつくように、発光ダイオードの足や電池金具を微調整して点灯するようにします。

ボタン電池の交換方法

8

GO

SO

G9 · G0