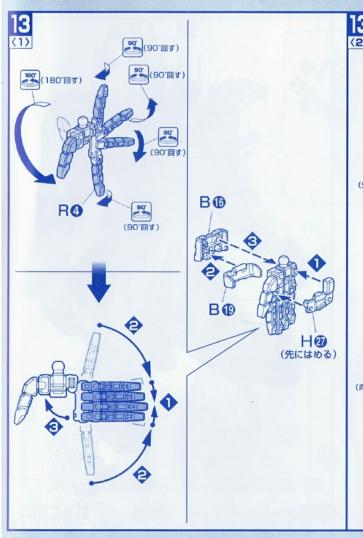

電池金具パーツ

電池金具·A 電池金具·B







発光ダイオード(YELLOW)













- ●ビスTP2×6…1
- ●マーキングシール…1

※発光ダイオード(YELLOW)を点灯させたい方はボタン電池(CR1220 (1個)・別売り)をご使用ください。

适用年龄:十五岁以上



CHOKING HAZARD-Small parts. Not for children under 15 years.









## ▲警告

- 不适合六岁以下儿童使用
- 含有小零件,请勿吞食,以免 造成窒息危险;
- 内有尖端物小心使用请勿刺 人,以免造成伤害;
- 请在成人指导下正确使用;

























Mo

CO

2<sub>x2</sub>



2 ×2

NO







2















(先に取り付ける) **S値** 

Jø

ダイカストB







**5**(4)



C (×2)



D (×2)









SO





































# 点灯テスト

ON ※点灯させない時は、電池をはずします。

- 点灯しない場合
  1.電池の+-(ブラスマイナス)は合っていますか。
  2.電池は古くありませんか。
  3.発光ダイオードの向きは合っていますか。
  4.接点が離れていませんか。
  接点が離れている場合、接点がつくように、発光ダイオードの足や電池金具を微調整して点灯するようにします。



ボタン電池の交換方法









8

GO

SO

G9 · G0





G



Α

S

GO

・組立8で使用するパーツ





S

E@

9

AØ

A®

























**GAT-X105 STRIKE FIGHTER**