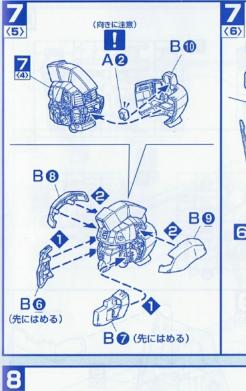

パーツ</mark> (スチロール樹脂: PS)



(ABS樹脂: ABS)



(ABS樹脂: ABS)

























電池金具パーツ

電池金具·A 電池金具·B







発光ダイオード(YELLOW)













- ●ビスTP2×6…1
- ●マーキングシール…1

※発光ダイオード(YELLOW)を点灯させたい方はボタン電池(CR1220 (1個)・別売り)をご使用ください。

适用年龄:十五岁以上



CHOKING HAZARD-Small parts. Not for children under 15 years.









## ▲警告

- 不适合六岁以下儿童使用
- 含有小零件,请勿吞食,以免 造成窒息危险;
- 内有尖端物小心使用请勿刺 人,以免造成伤害;
- 请在成人指导下正确使用;

























Mo

CO

2<sub>x2</sub>



2 ×2

NO







2















(先に取り付ける) **S値** 

Jø

ダイカストB







**5**(4)



C (×2)



D (×2)









SO





































# 点灯テスト

ON ※点灯させない時は、電池をはずします。

- 点灯しない場合
  1.電池の+-(ブラスマイナス)は合っていますか。
  2.電池は古くありませんか。
  3.発光ダイオードの向きは合っていますか。
  4.接点が離れていませんか。
  接点が離れている場合、接点がつくように、発光ダイオードの足や電池金具を微調整して点灯するようにします。



ボタン電池の交換方法









8

GO

SO

G9 · G0





G



Α

S

GO

・組立8で使用するパーツ





S

E@

9

AØ

A®

























**GAT-X105 STRIKE FIGHTER**