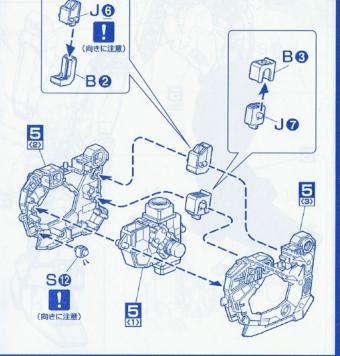

be sharp-pointed or aciculate.
- Please use the safe "aqueous coating" while painting.





















結合數值旋轉 base on the mark n



# パーツリスト

Aパーツ (スチロール樹脂: PS)



Bパーツ (スチロール樹脂:PS)



## Cパーツ (×2) (スチロール樹脂: PS)



Dパーツ (×2)









<mark>Gパーツ</mark> (スチロール樹脂: PS)



(ABS樹脂: ABS)



(ABS樹脂: ABS)

























電池金具パーツ

電池金具·A 電池金具·B







発光ダイオード(YELLOW)













- ●ビスTP2×6…1
- ●マーキングシール…1

※発光ダイオード(YELLOW)を点灯させたい方はボタン電池(CR1220 (1個)・別売り)をご使用ください。

适用年龄:十五岁以上



CHOKING HAZARD-Small parts. Not for children under 15 years.









## ▲警告

- 不适合六岁以下儿童使用
- 含有小零件,请勿吞食,以免 造成窒息危险;
- 内有尖端物小心使用请勿刺 人,以免造成伤害;
- 请在成人指导下正确使用;

























Mo

CO

2<sub>x2</sub>



2 ×2

NO







2















(先に取り付ける) **S値** 

Jø

ダイカストB







**5**(4)



C (×2)



D (×2)









SO





































# 点灯テスト

ON ※点灯させない時は、電池をはずします。

- 点灯しない場合
  1.電池の+-(ブラスマイナス)は合っていますか。
  2.電池は古くありませんか。
  3.発光ダイオードの向きは合っていますか。
  4.接点が離れていませんか。
  接点が離れている場合、接点がつくように、発光ダイオードの足や電池金具を微調整して点灯するようにします。



ボタン電池の交換方法









8

GO

SO

G9 · G0





G



Α

S

GO

・組立8で使用するパーツ





S

E@

9

AØ

A®

























**GAT-X105 STRIKE FIGHTER**