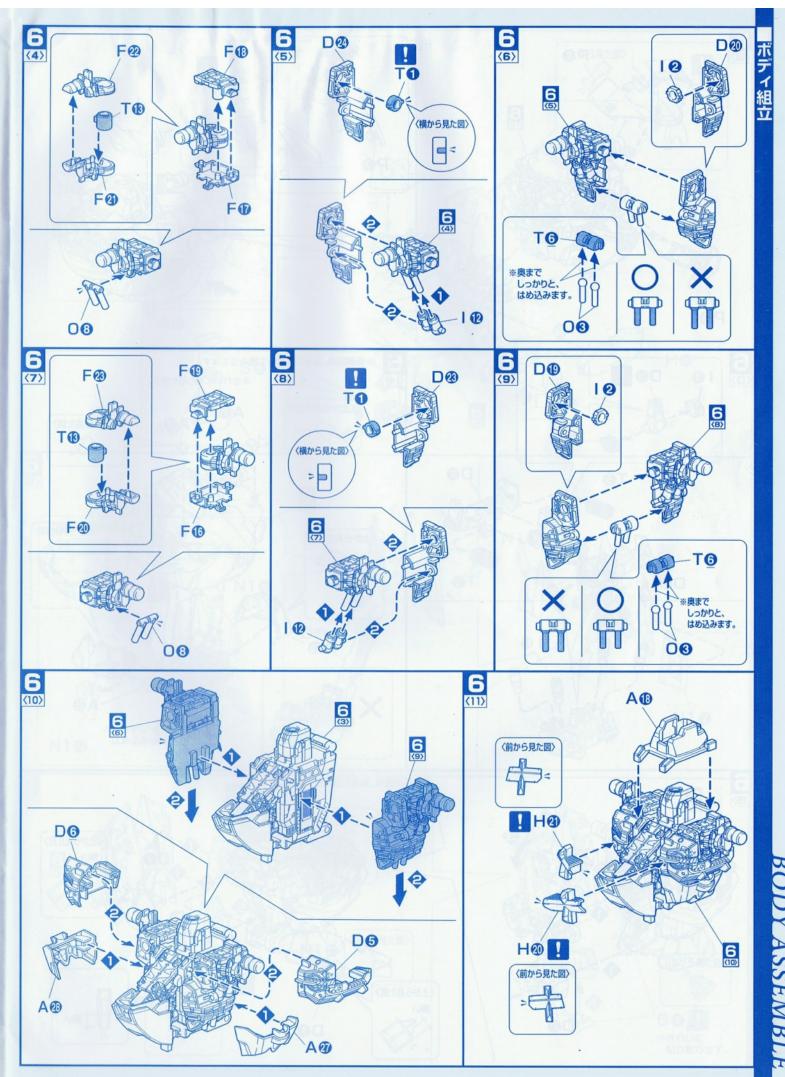

## CONSTRUCTION MANUAL



MBF-P02 FIGHTER ASTRAY [RED FRAME] 紅色异端



## MBF-PO2 FIGHTER ASTRAY [RED FRAME] ASSEMBLE INDEX

9 GERBERA STRAIGHT (ガーベラ・ストレート)

10 SHOULDER ARMOR (ショルダーアーマー)

12+13 RIGHT ARM UNIT (右腕)

6 BODY (ボディ)

7 HEAD UNIT (頭部)

8 BEAM RIFLE 〈ビームライフル〉 1+2+3 RIGHT LEG UNIT 〈右脚〉 5 WAIST UNIT 〈腰部〉 1+2+4 LEFT LEG UNIT 〈左脚〉 12+14 LEFT ARM UNIT 〈左腕〉 10 SHIELD 〈シールド〉

## 組み立て前の基本説明















PARTS LLST

バ

ーツリスト





LEG UNIT ASSEMBLE





LEG UNIT ASSEMBLE





EG UNIT ASSEMBLE



WAIST UNIT ASSEMBLE











**BODY ASSEMBLE** 





HEAD UNIT ASSEMBL T T D ONS ASSEM BLE













ARM UNIT ASSEMBLE







## 1/60 Scale Model MBF-P02 FIGHTER ASTRAY [RED FRAME] 紅色异端