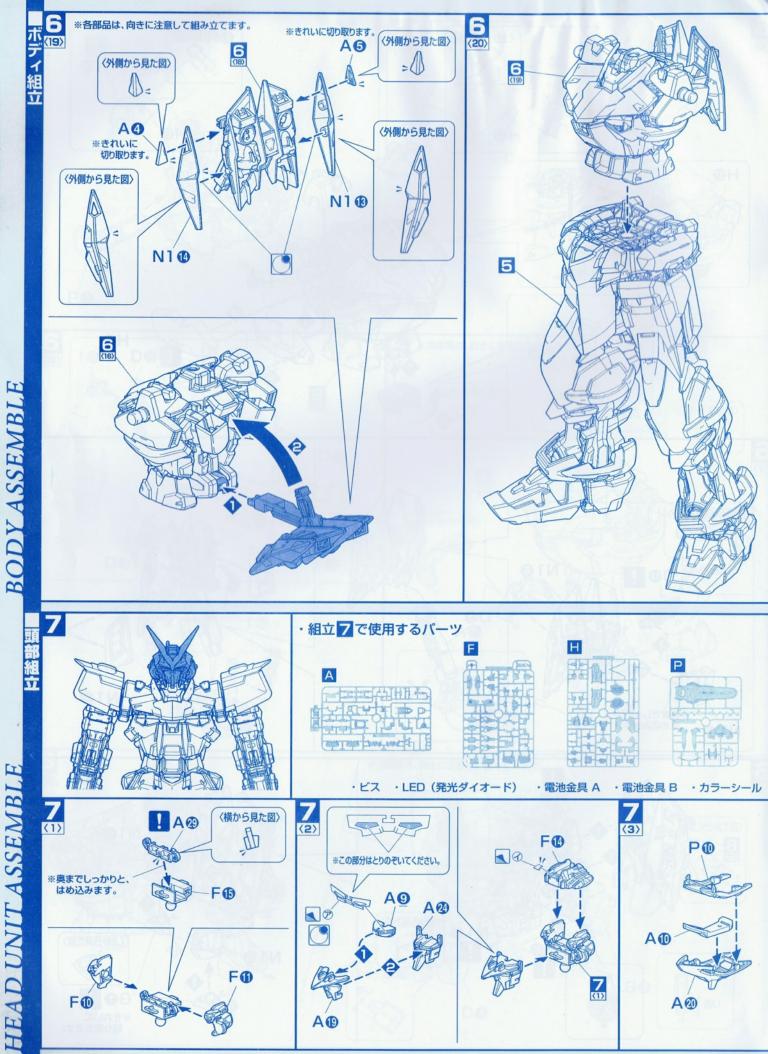

## CONSTRUCTION MANUAL



MBF-P02 FIGHTER ASTRAY [RED FRAME] 紅色异端



## MBF-PO2 FIGHTER ASTRAY [RED FRAME] ASSEMBLE INDEX

9 GERBERA STRAIGHT (ガーベラ・ストレート)

10 SHOULDER ARMOR (ショルダーアーマー)

12+13 RIGHT ARM UNIT (右腕)

6 BODY (ボディ)

7 HEAD UNIT (頭部)

8 BEAM RIFLE 〈ビームライフル〉 1+2+3 RIGHT LEG UNIT 〈右脚〉 5 WAIST UNIT 〈腰部〉 1+2+4 LEFT LEG UNIT 〈左脚〉 12+14 LEFT ARM UNIT 〈左腕〉 10 SHIELD 〈シールド〉

## 組み立て前の基本説明















PARTS LLST

バ

ーツリスト





LEG UNIT ASSEMBLE





LEG UNIT ASSEMBLE





EG UNIT ASSEMBLE



WAIST UNIT ASSEMBLE











**BODY ASSEMBLE** 





HEAD UNIT ASSEMBL T T D ONS ASSEM BLE













ARM UNIT ASSEMBLE







## 1/60 Scale Model MBF-P02 FIGHTER ASTRAY [RED FRAME] 紅色异端