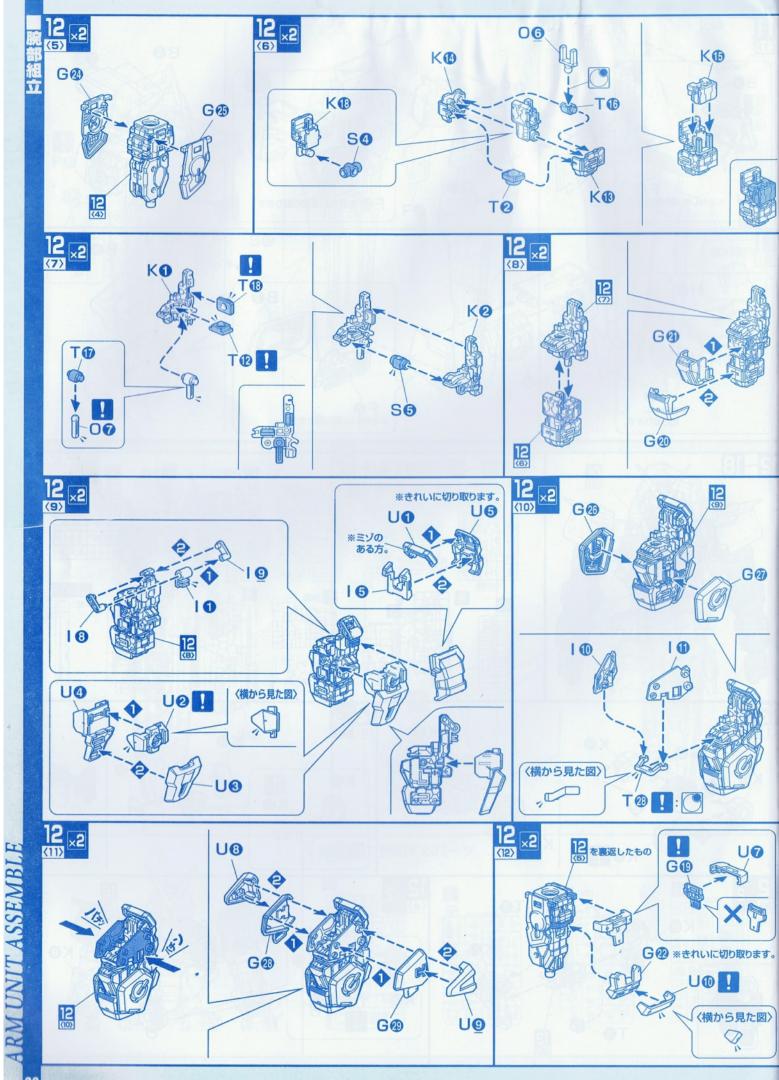

## MBF-PO2 FIGHTER ASTRAY [RED FRAME] ASSEMBLE INDEX

9 GERBERA STRAIGHT (ガーベラ・ストレート)

10 SHOULDER ARMOR (ショルダーアーマー)

12+13 RIGHT ARM UNIT (右腕)

6 BODY (ボディ)

7 HEAD UNIT (頭部)

8 BEAM RIFLE 〈ビームライフル〉 1+2+3 RIGHT LEG UNIT 〈右脚〉 5 WAIST UNIT 〈腰部〉 1+2+4 LEFT LEG UNIT 〈左脚〉 12+14 LEFT ARM UNIT 〈左腕〉 10 SHIELD 〈シールド〉