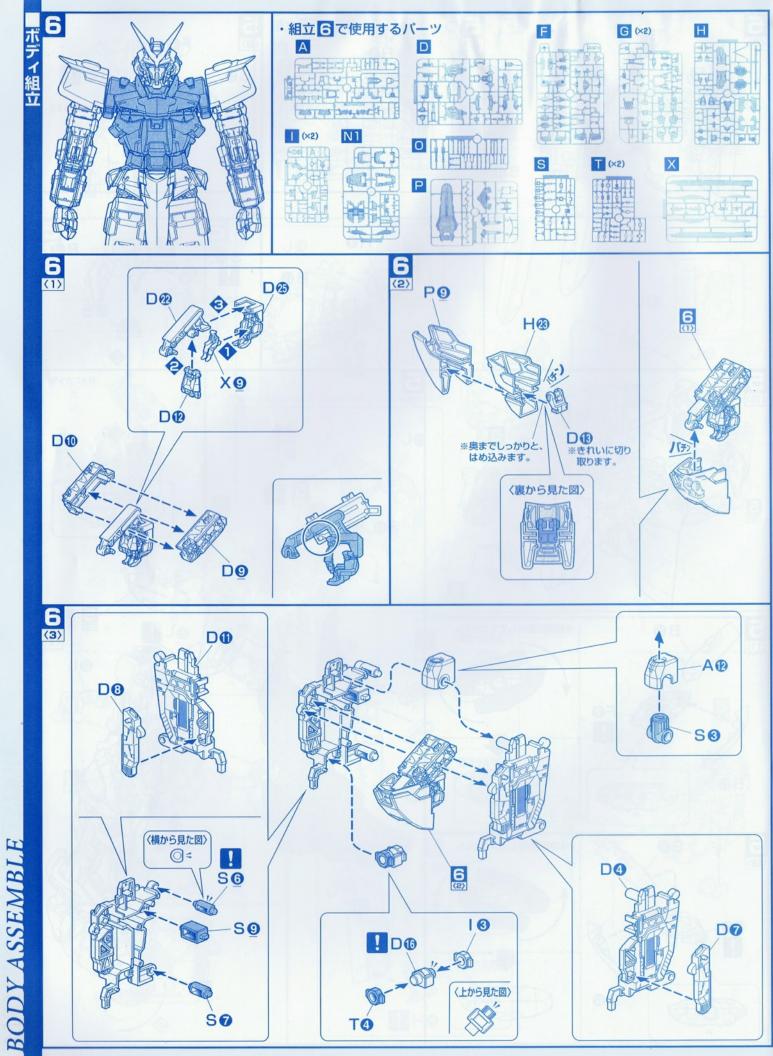

## CONSTRUCTION MANUAL



MBF-P02 FIGHTER ASTRAY [RED FRAME] 紅色异端



## MBF-PO2 FIGHTER ASTRAY [RED FRAME] ASSEMBLE INDEX

9 GERBERA STRAIGHT (ガーベラ・ストレート)

10 SHOULDER ARMOR (ショルダーアーマー)

12+13 RIGHT ARM UNIT (右腕)

6 BODY (ボディ)

7 HEAD UNIT (頭部)

8 BEAM RIFLE 〈ビームライフル〉 1+2+3 RIGHT LEG UNIT 〈右脚〉 5 WAIST UNIT 〈腰部〉 1+2+4 LEFT LEG UNIT 〈左脚〉 12+14 LEFT ARM UNIT 〈左腕〉 10 SHIELD 〈シールド〉

## 組み立て前の基本説明















PARTS LLST

バ

ーツリスト





LEG UNIT ASSEMBLE





LEG UNIT ASSEMBLE





EG UNIT ASSEMBLE



WAIST UNIT ASSEMBLE











**BODY ASSEMBLE** 





HEAD UNIT ASSEMBL T T D ONS ASSEM BLE













ARM UNIT ASSEMBLE







## 1/60 Scale Model MBF-P02 FIGHTER ASTRAY [RED FRAME] 紅色异端