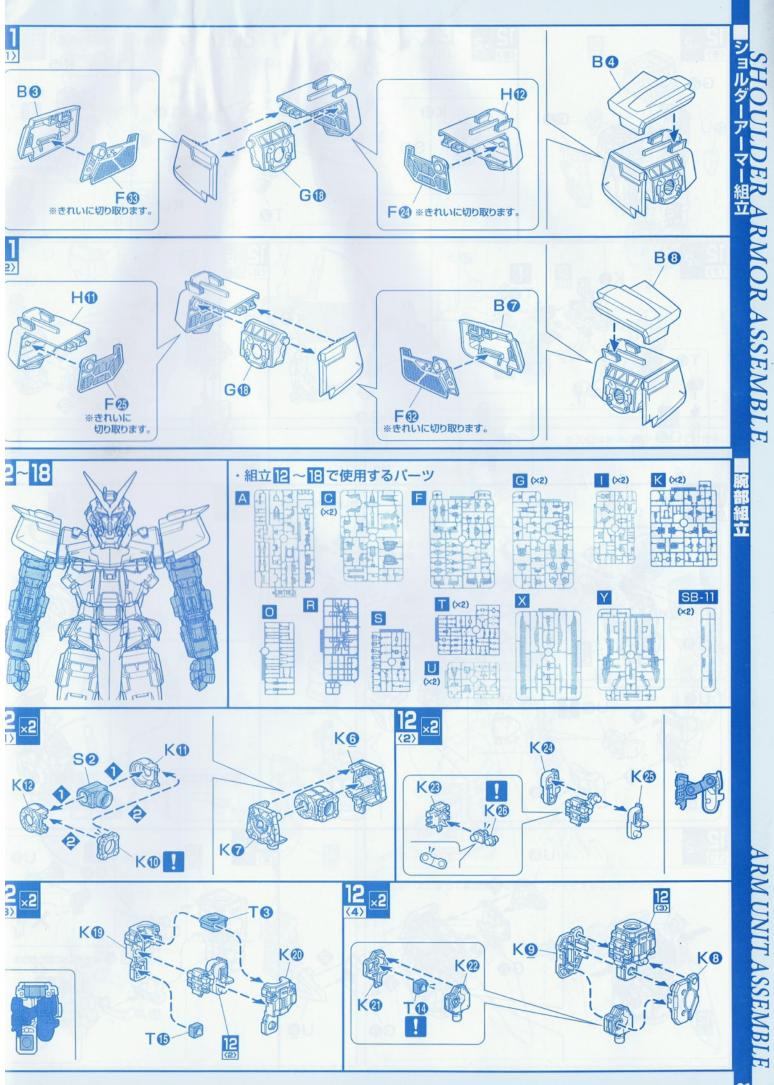

## MBF-PO2 FIGHTER ASTRAY [RED FRAME] ASSEMBLE INDEX

9 GERBERA STRAIGHT (ガーベラ・ストレート)

10 SHOULDER ARMOR (ショルダーアーマー)

12+13 RIGHT ARM UNIT (右腕)

6 BODY (ボディ)

7 HEAD UNIT (頭部)

8 BEAM RIFLE 〈ビームライフル〉 1+2+3 RIGHT LEG UNIT 〈右脚〉 5 WAIST UNIT 〈腰部〉 1+2+4 LEFT LEG UNIT 〈左脚〉 12+14 LEFT ARM UNIT 〈左腕〉 10 SHIELD 〈シールド〉