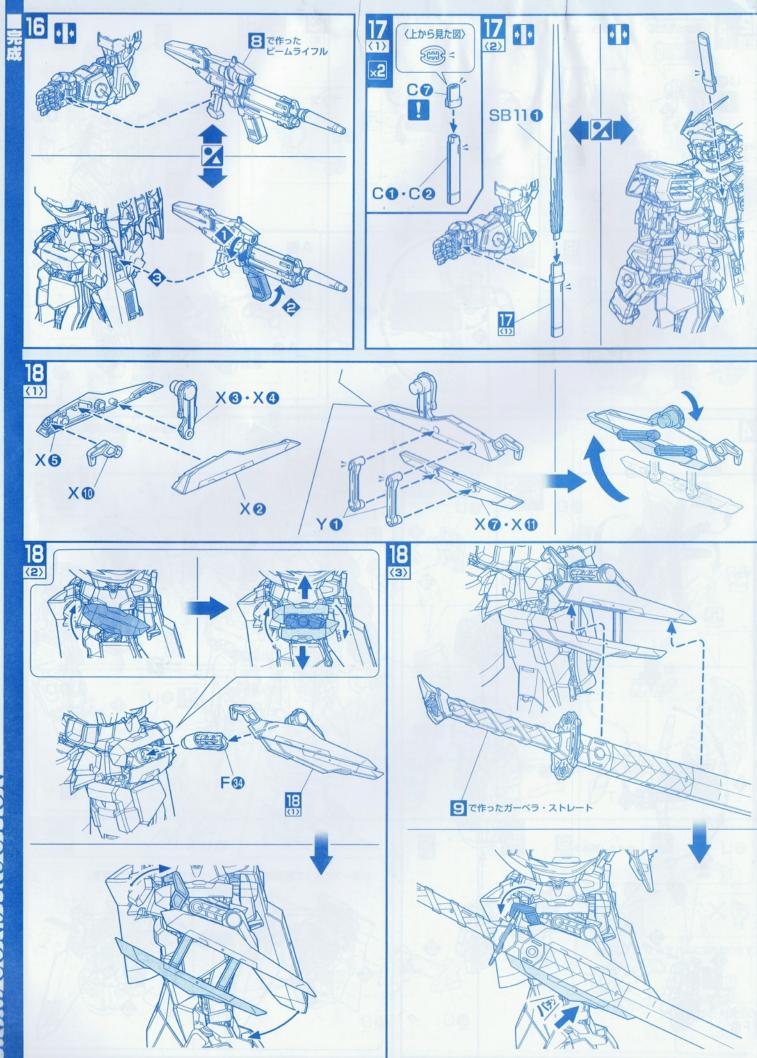

## MBF-PO2 FIGHTER ASTRAY [RED FRAME] ASSEMBLE INDEX

9 GERBERA STRAIGHT (ガーベラ・ストレート)

10 SHOULDER ARMOR (ショルダーアーマー)

12+13 RIGHT ARM UNIT (右腕)

6 BODY (ボディ)

7 HEAD UNIT (頭部)

8 BEAM RIFLE 〈ビームライフル〉 1+2+3 RIGHT LEG UNIT 〈右脚〉 5 WAIST UNIT 〈腰部〉 1+2+4 LEFT LEG UNIT 〈左脚〉 12+14 LEFT ARM UNIT 〈左腕〉 10 SHIELD 〈シールド〉