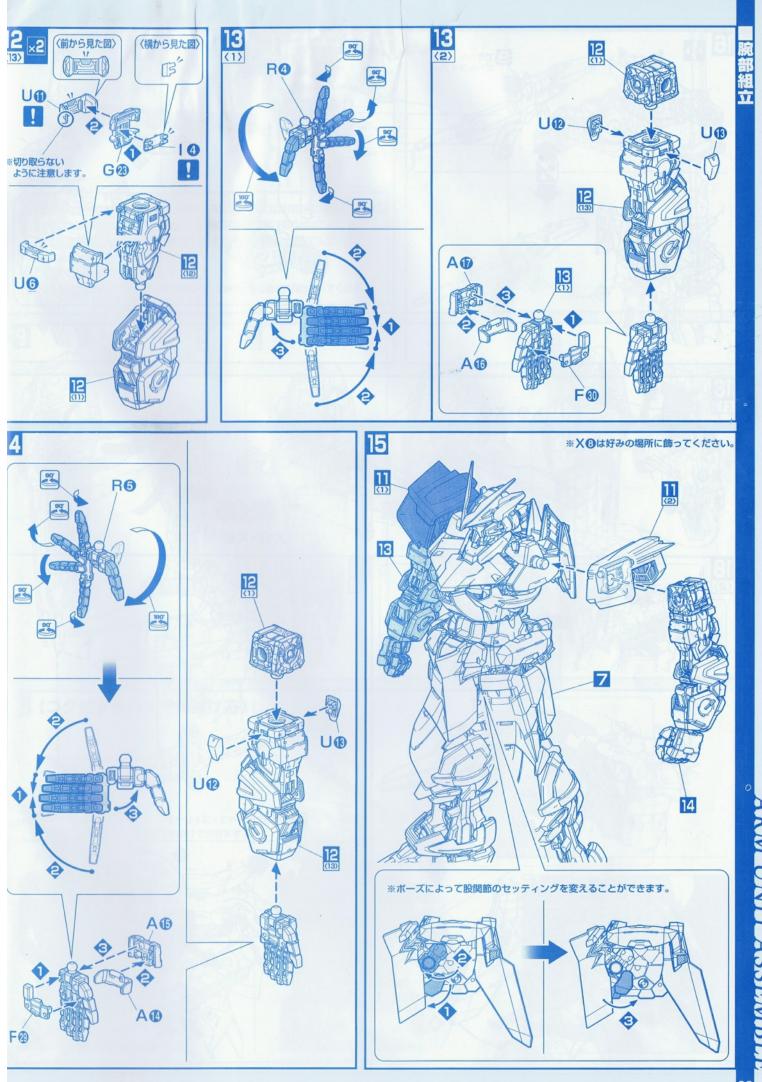

## MBF-PO2 FIGHTER ASTRAY [RED FRAME] ASSEMBLE INDEX

9 GERBERA STRAIGHT (ガーベラ・ストレート)

10 SHOULDER ARMOR (ショルダーアーマー)

12+13 RIGHT ARM UNIT (右腕)

6 BODY (ボディ)

7 HEAD UNIT (頭部)

8 BEAM RIFLE 〈ビームライフル〉 1+2+3 RIGHT LEG UNIT 〈右脚〉 5 WAIST UNIT 〈腰部〉 1+2+4 LEFT LEG UNIT 〈左脚〉 12+14 LEFT ARM UNIT 〈左腕〉 10 SHIELD 〈シールド〉