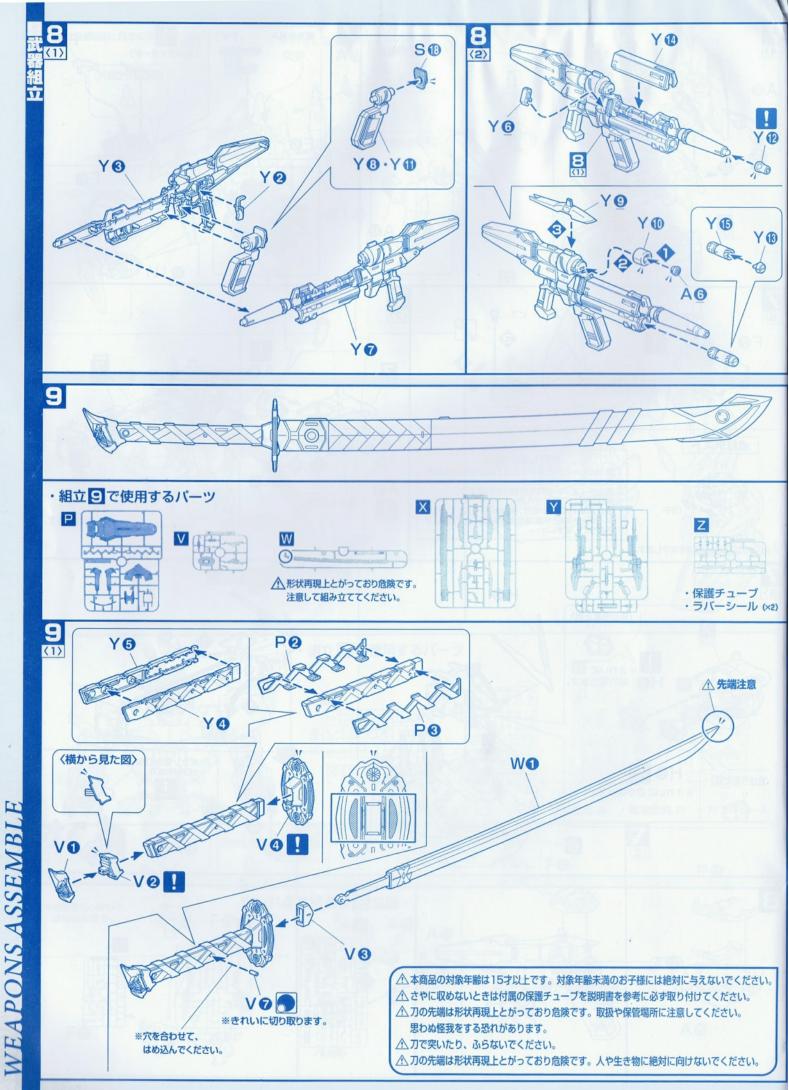

## CONSTRUCTION MANUAL



MBF-P02 FIGHTER ASTRAY [RED FRAME] 紅色异端



## MBF-PO2 FIGHTER ASTRAY [RED FRAME] ASSEMBLE INDEX

9 GERBERA STRAIGHT (ガーベラ・ストレート)

10 SHOULDER ARMOR (ショルダーアーマー)

12+13 RIGHT ARM UNIT (右腕)

6 BODY (ボディ)

7 HEAD UNIT (頭部)

8 BEAM RIFLE 〈ビームライフル〉 1+2+3 RIGHT LEG UNIT 〈右脚〉 5 WAIST UNIT 〈腰部〉 1+2+4 LEFT LEG UNIT 〈左脚〉 12+14 LEFT ARM UNIT 〈左腕〉 10 SHIELD 〈シールド〉

## 組み立て前の基本説明















PARTS LLST

バ

ーツリスト





LEG UNIT ASSEMBLE





LEG UNIT ASSEMBLE





EG UNIT ASSEMBLE



WAIST UNIT ASSEMBLE











**BODY ASSEMBLE** 





HEAD UNIT ASSEMBL T T D ONS ASSEM BLE













ARM UNIT ASSEMBLE







## 1/60 Scale Model MBF-P02 FIGHTER ASTRAY [RED FRAME] 紅色异端