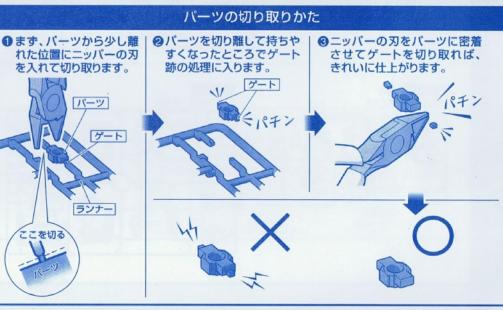

## CONSTRUCTION MANUAL



MBF-P02 FIGHTER ASTRAY [RED FRAME] 紅色异端



## MBF-PO2 FIGHTER ASTRAY [RED FRAME] ASSEMBLE INDEX

9 GERBERA STRAIGHT (ガーベラ・ストレート)

10 SHOULDER ARMOR (ショルダーアーマー)

12+13 RIGHT ARM UNIT (右腕)

6 BODY (ボディ)

7 HEAD UNIT (頭部)

8 BEAM RIFLE 〈ビームライフル〉 1+2+3 RIGHT LEG UNIT 〈右脚〉 5 WAIST UNIT 〈腰部〉 1+2+4 LEFT LEG UNIT 〈左脚〉 12+14 LEFT ARM UNIT 〈左腕〉 10 SHIELD 〈シールド〉

## 組み立て前の基本説明















PARTS LLST

バ

ーツリスト





LEG UNIT ASSEMBLE





LEG UNIT ASSEMBLE





EG UNIT ASSEMBLE



WAIST UNIT ASSEMBLE











**BODY ASSEMBLE** 





HEAD UNIT ASSEMBL T T D ONS ASSEM BLE













ARM UNIT ASSEMBLE







## 1/60 Scale Model MBF-P02 FIGHTER ASTRAY [RED FRAME] 紅色异端