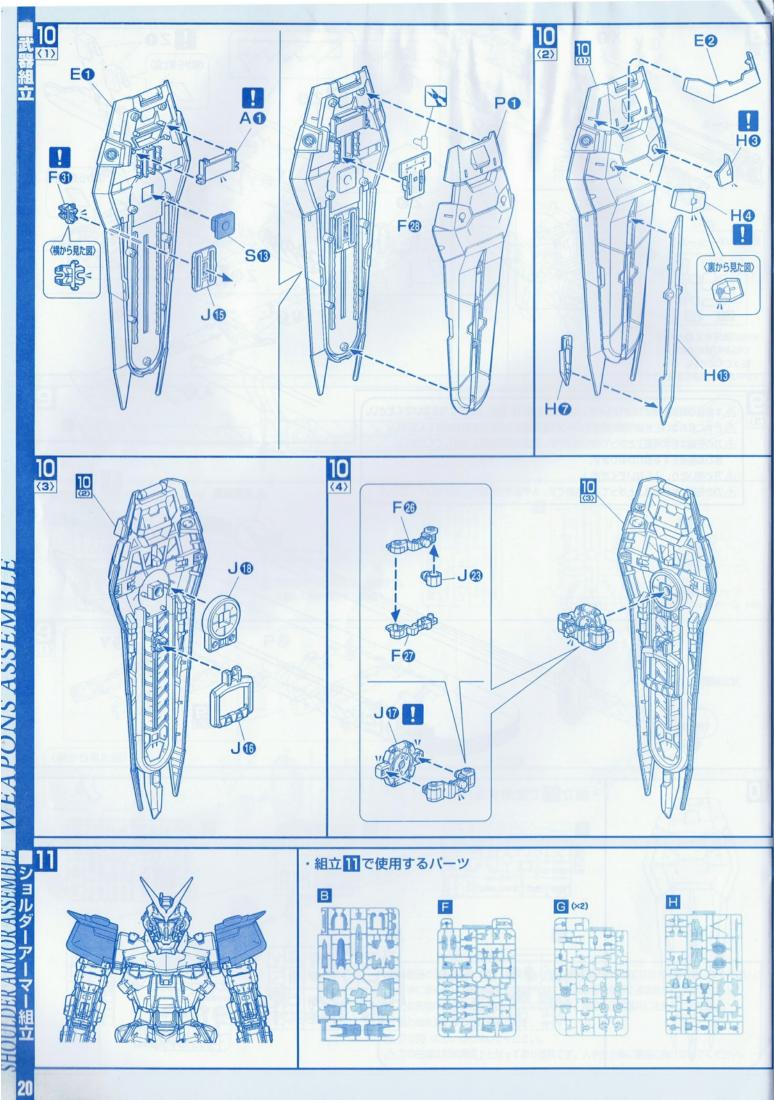

## MBF-PO2 FIGHTER ASTRAY [RED FRAME] ASSEMBLE INDEX

9 GERBERA STRAIGHT (ガーベラ・ストレート)

10 SHOULDER ARMOR (ショルダーアーマー)

12+13 RIGHT ARM UNIT (右腕)

6 BODY (ボディ)

7 HEAD UNIT (頭部)

8 BEAM RIFLE 〈ビームライフル〉 1+2+3 RIGHT LEG UNIT 〈右脚〉 5 WAIST UNIT 〈腰部〉 1+2+4 LEFT LEG UNIT 〈左脚〉 12+14 LEFT ARM UNIT 〈左腕〉 10 SHIELD 〈シールド〉