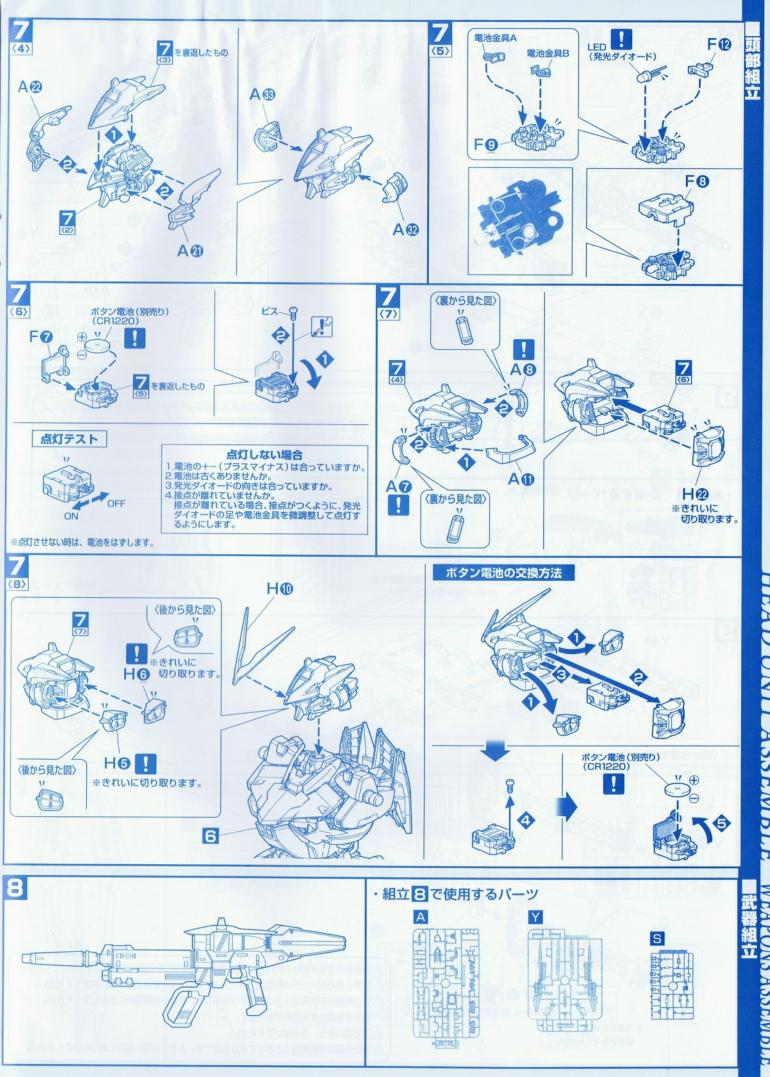

## CONSTRUCTION MANUAL



MBF-P02 FIGHTER ASTRAY [RED FRAME] 紅色异端



## MBF-PO2 FIGHTER ASTRAY [RED FRAME] ASSEMBLE INDEX

9 GERBERA STRAIGHT (ガーベラ・ストレート)

10 SHOULDER ARMOR (ショルダーアーマー)

12+13 RIGHT ARM UNIT (右腕)

6 BODY (ボディ)

7 HEAD UNIT (頭部)

8 BEAM RIFLE 〈ビームライフル〉 1+2+3 RIGHT LEG UNIT 〈右脚〉 5 WAIST UNIT 〈腰部〉 1+2+4 LEFT LEG UNIT 〈左脚〉 12+14 LEFT ARM UNIT 〈左腕〉 10 SHIELD 〈シールド〉

## 組み立て前の基本説明















PARTS LLST

バ

ーツリスト





LEG UNIT ASSEMBLE





LEG UNIT ASSEMBLE





EG UNIT ASSEMBLE



WAIST UNIT ASSEMBLE











**BODY ASSEMBLE** 





HEAD UNIT ASSEMBL T T D ONS ASSEM BLE













ARM UNIT ASSEMBLE







## 1/60 Scale Model MBF-P02 FIGHTER ASTRAY [RED FRAME] 紅色异端