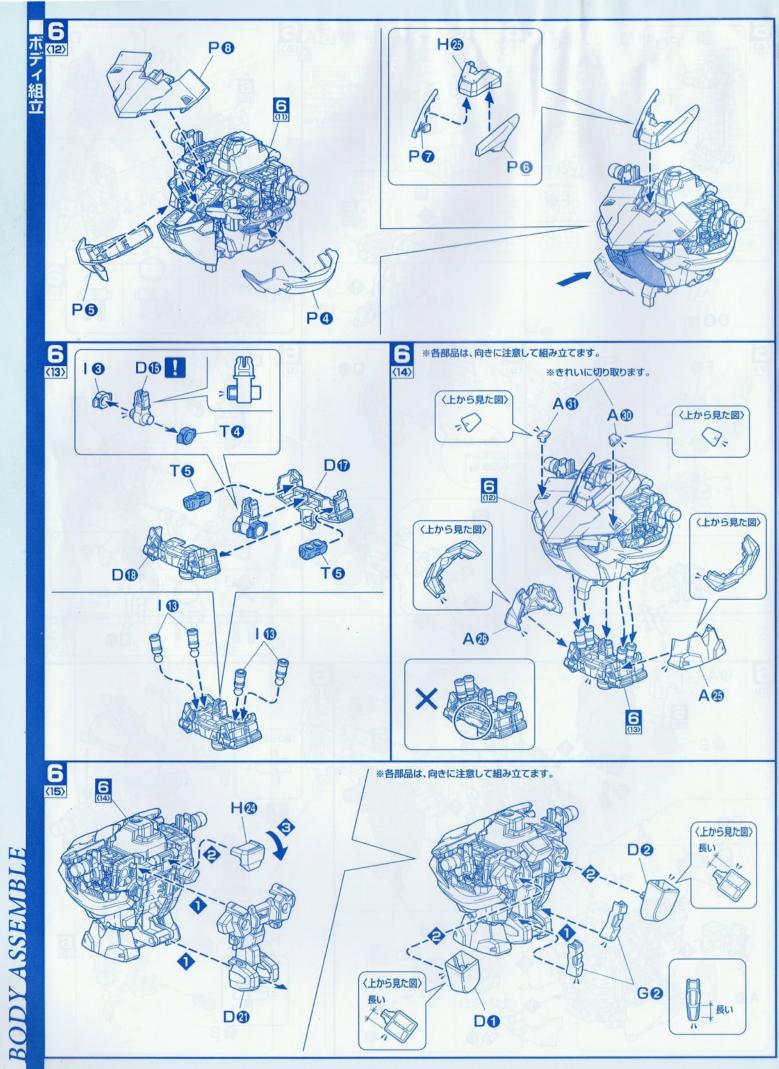

## CONSTRUCTION MANUAL



MBF-P02 FIGHTER ASTRAY [RED FRAME] 紅色异端



## MBF-PO2 FIGHTER ASTRAY [RED FRAME] ASSEMBLE INDEX

9 GERBERA STRAIGHT (ガーベラ・ストレート)

10 SHOULDER ARMOR (ショルダーアーマー)

12+13 RIGHT ARM UNIT (右腕)

6 BODY (ボディ)

7 HEAD UNIT (頭部)

8 BEAM RIFLE 〈ビームライフル〉 1+2+3 RIGHT LEG UNIT 〈右脚〉 5 WAIST UNIT 〈腰部〉 1+2+4 LEFT LEG UNIT 〈左脚〉 12+14 LEFT ARM UNIT 〈左腕〉 10 SHIELD 〈シールド〉

## 組み立て前の基本説明















PARTS LLST

バ

ーツリスト





LEG UNIT ASSEMBLE





LEG UNIT ASSEMBLE





EG UNIT ASSEMBLE



WAIST UNIT ASSEMBLE











**BODY ASSEMBLE** 





HEAD UNIT ASSEMBL T T D ONS ASSEM BLE













ARM UNIT ASSEMBLE







## 1/60 Scale Model MBF-P02 FIGHTER ASTRAY [RED FRAME] 紅色异端