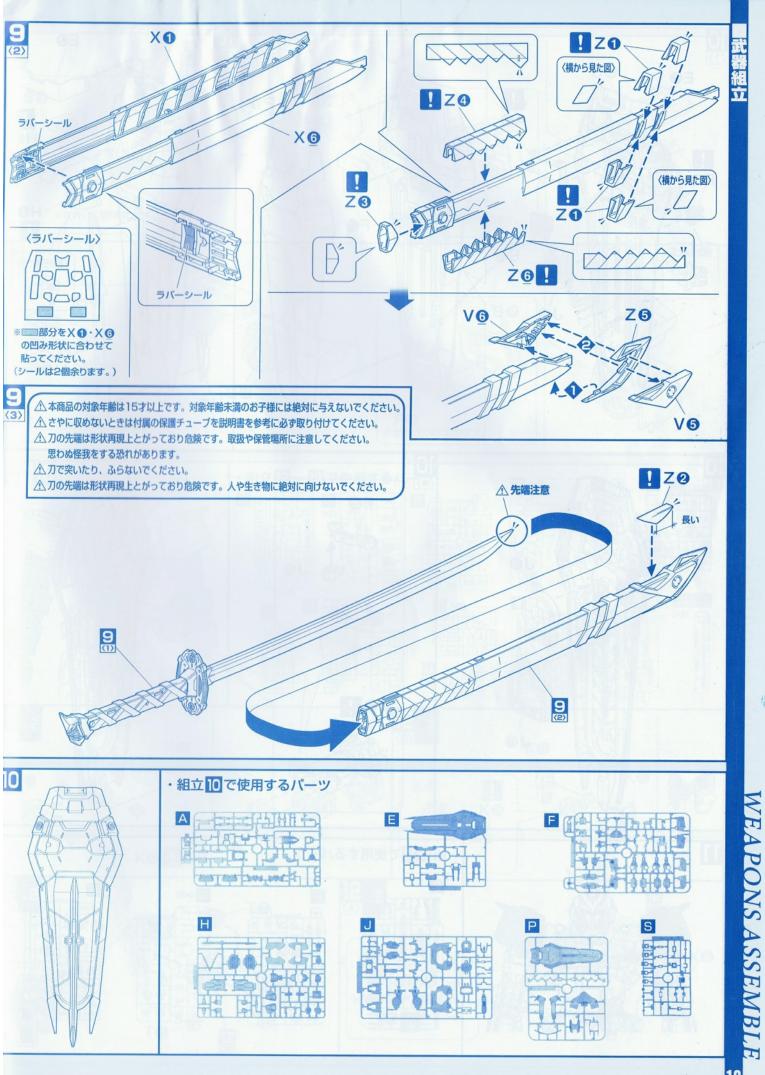

## CONSTRUCTION MANUAL



MBF-P02 FIGHTER ASTRAY [RED FRAME] 紅色异端



## MBF-PO2 FIGHTER ASTRAY [RED FRAME] ASSEMBLE INDEX

9 GERBERA STRAIGHT (ガーベラ・ストレート)

10 SHOULDER ARMOR (ショルダーアーマー)

12+13 RIGHT ARM UNIT (右腕)

6 BODY (ボディ)

7 HEAD UNIT (頭部)

8 BEAM RIFLE 〈ビームライフル〉 1+2+3 RIGHT LEG UNIT 〈右脚〉 5 WAIST UNIT 〈腰部〉 1+2+4 LEFT LEG UNIT 〈左脚〉 12+14 LEFT ARM UNIT 〈左腕〉 10 SHIELD 〈シールド〉

## 組み立て前の基本説明















PARTS LLST

バ

ーツリスト





LEG UNIT ASSEMBLE





LEG UNIT ASSEMBLE





EG UNIT ASSEMBLE



WAIST UNIT ASSEMBLE











**BODY ASSEMBLE** 





HEAD UNIT ASSEMBL T T D ONS ASSEM BLE













ARM UNIT ASSEMBLE







## 1/60 Scale Model MBF-P02 FIGHTER ASTRAY [RED FRAME] 紅色异端