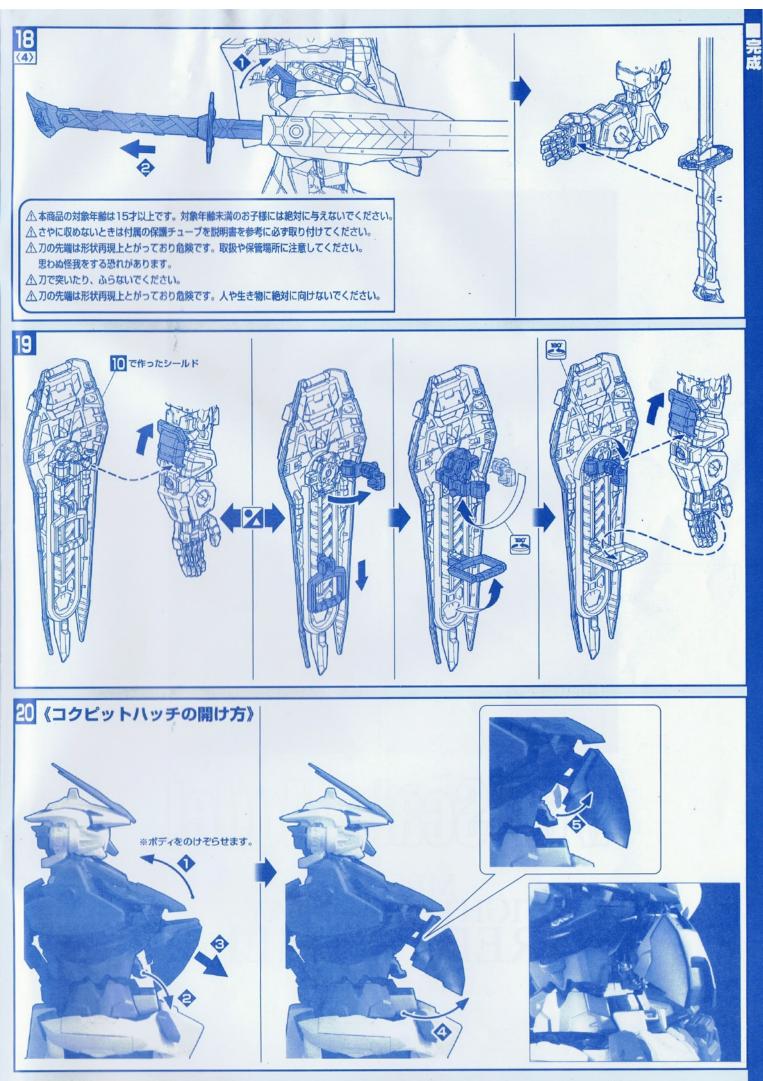

## MBF-PO2 FIGHTER ASTRAY [RED FRAME] ASSEMBLE INDEX

9 GERBERA STRAIGHT (ガーベラ・ストレート)

10 SHOULDER ARMOR (ショルダーアーマー)

12+13 RIGHT ARM UNIT (右腕)

6 BODY (ボディ)

7 HEAD UNIT (頭部)

8 BEAM RIFLE 〈ビームライフル〉 1+2+3 RIGHT LEG UNIT 〈右脚〉 5 WAIST UNIT 〈腰部〉 1+2+4 LEFT LEG UNIT 〈左脚〉 12+14 LEFT ARM UNIT 〈左腕〉 10 SHIELD 〈シールド〉