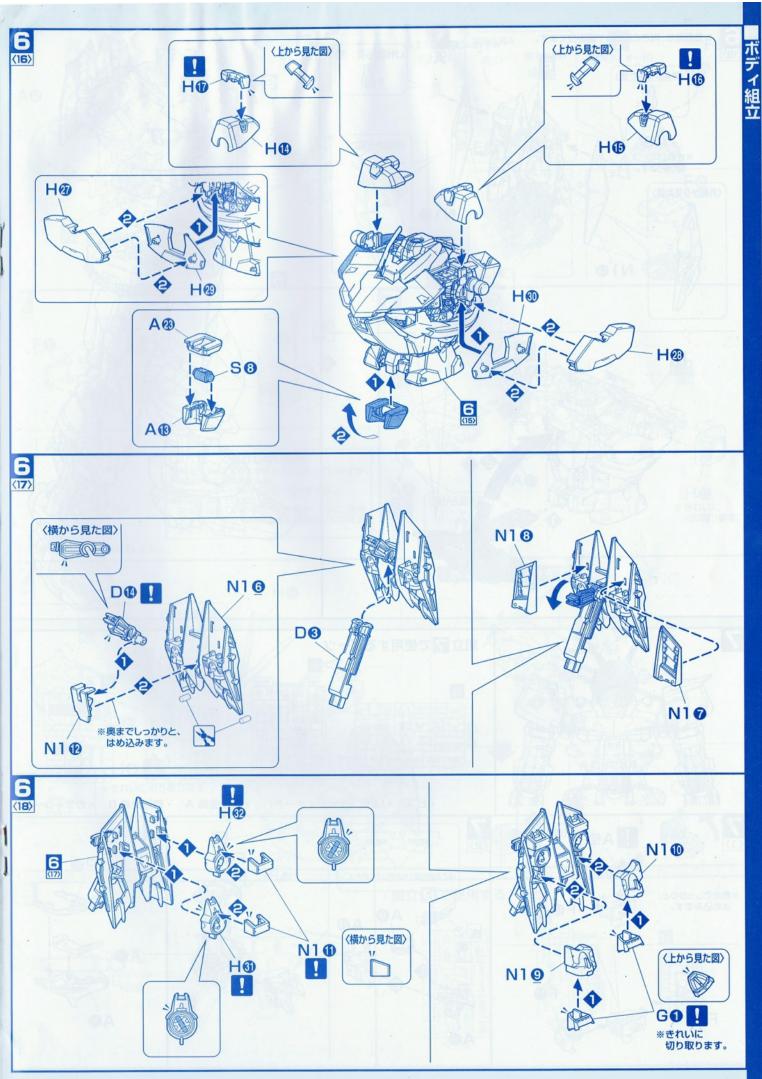

## CONSTRUCTION MANUAL



MBF-P02 FIGHTER ASTRAY [RED FRAME] 紅色异端



## MBF-PO2 FIGHTER ASTRAY [RED FRAME] ASSEMBLE INDEX

9 GERBERA STRAIGHT (ガーベラ・ストレート)

10 SHOULDER ARMOR (ショルダーアーマー)

12+13 RIGHT ARM UNIT (右腕)

6 BODY (ボディ)

7 HEAD UNIT (頭部)

8 BEAM RIFLE 〈ビームライフル〉 1+2+3 RIGHT LEG UNIT 〈右脚〉 5 WAIST UNIT 〈腰部〉 1+2+4 LEFT LEG UNIT 〈左脚〉 12+14 LEFT ARM UNIT 〈左腕〉 10 SHIELD 〈シールド〉

## 組み立て前の基本説明















PARTS LLST

バ

ーツリスト





LEG UNIT ASSEMBLE





LEG UNIT ASSEMBLE





EG UNIT ASSEMBLE



WAIST UNIT ASSEMBLE











**BODY ASSEMBLE** 





HEAD UNIT ASSEMBL T T D ONS ASSEM BLE













ARM UNIT ASSEMBLE







## 1/60 Scale Model MBF-P02 FIGHTER ASTRAY [RED FRAME] 紅色异端