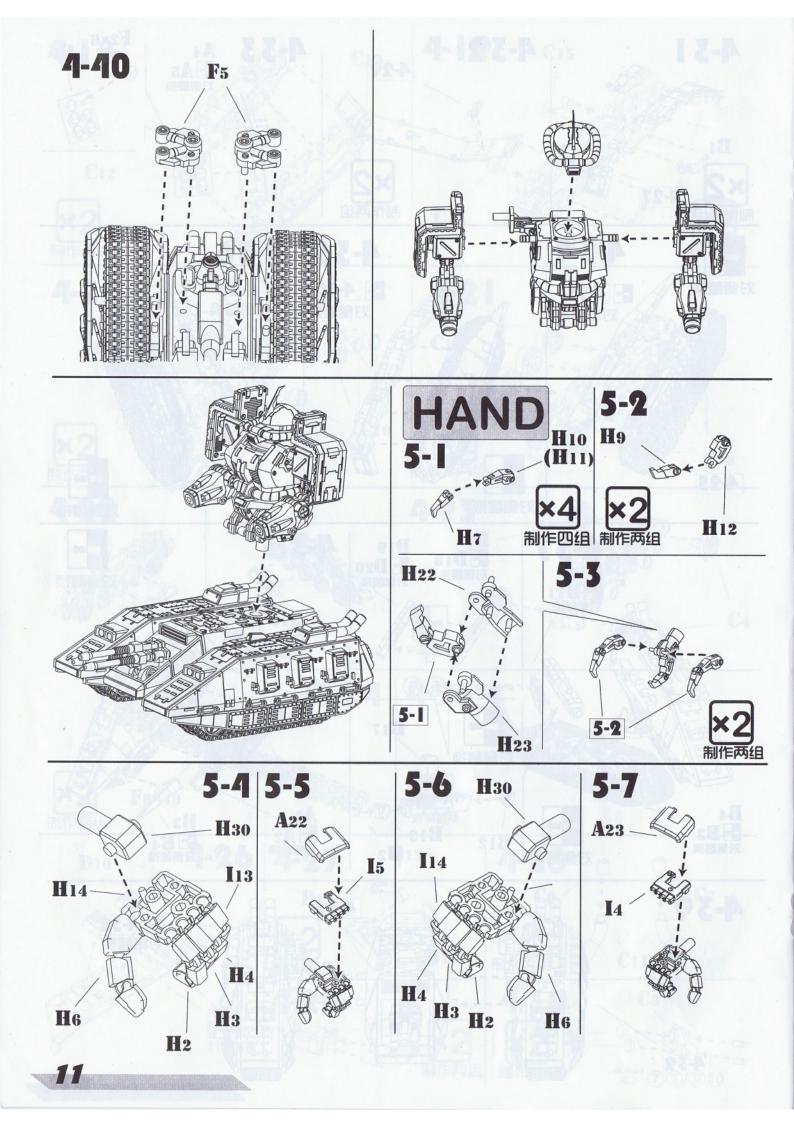

|        |     |     |     |   |
| Automotive and the provide the set | L DIG  | 010 | 019 | 019 |   |



### PLATE H×2

| 1 2 3 4 5 6<br>1 2 3 4 5 6<br>13<br>7 8 9 11 12<br>1 8<br>1 8<br>1 8<br>1 8<br>1 8<br>1 8<br>1 8<br>1 8 | 15°<br>16°<br>7' (5)<br>-7' (5)<br>-7' (5)<br>-7' |
|---------------------------------------------------------------------------------------------------------|---------------------------------------------------|
|                                                                                                         | 25<br>26<br>27<br>27<br>28<br>28<br>29            |

PLATE

HITTHE

11

A 12

500







### 安装标识 INSTALLATION IDENTIFIER





对称安装 On the side of the same

















D7 5

D2

D3 D8

I34

yellow led 2