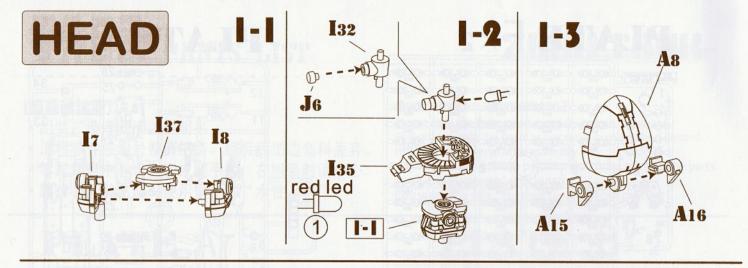

| der oo |     |     |     |   |
|                                    |        |     |     |     |   |
| Automotive and the provide the set | L DIG  | 010 | 019 | 019 |   |



### PLATE H×2

| 1 2 3 4 5 6<br>1 2 3 4 5 6<br>13<br>7 8 9 11 12<br>1 8<br>1 8<br>1 8<br>1 8<br>1 8<br>1 8<br>1 8<br>1 8 | 15°<br>16°<br>7' (5)<br>-7' (5)<br>-7' (5)<br>-7' |
|---------------------------------------------------------------------------------------------------------|---------------------------------------------------|
|                                                                                                         | 25<br>26<br>27<br>27<br>28<br>28<br>29            |

PLATE

HITTHE

11

A 12

500







### 安装标识 INSTALLATION IDENTIFIER





对称安装 On the side of the same

















D7 5

D2

D3 D8

I34

yellow led 2