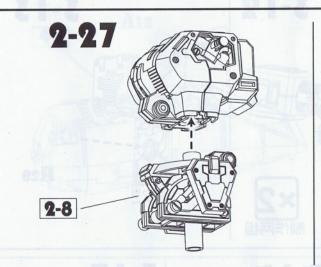

|        |     |     |     |   |
| Automotive and the provide the set | L DIG  | 010 | 019 | 019 |   |



### PLATE H×2

| 1 2 3 4 5 6<br>1 2 3 4 5 6<br>13<br>7 8 9 11 12<br>1 8<br>1 8<br>1 8<br>1 8<br>1 8<br>1 8<br>1 8<br>1 8 | 15°<br>16°<br>7' (5)<br>-7' (5)<br>-7' (5)<br>-7' |
|---------------------------------------------------------------------------------------------------------|---------------------------------------------------|
|                                                                                                         | 25<br>26<br>27<br>27<br>28<br>28<br>29            |

PLATE

HITTHE

11

A 12

500







### 安装标识 INSTALLATION IDENTIFIER





对称安装 On the side of the same

















D7 5

D2

D3 D8

I34

yellow led 2