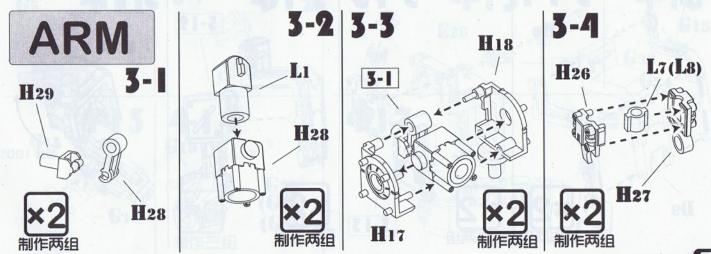

|        |     |     |     |   |
| Automotive and the provide the set | L DIG  | 010 | 019 | 019 |   |



### PLATE H×2

| 1 2 3 4 5 6<br>1 2 3 4 5 6<br>13<br>7 8 9 11 12<br>1 8<br>1 8<br>1 8<br>1 8<br>1 8<br>1 8<br>1 8<br>1 8 | 15°<br>16°<br>7' (5)<br>-7' (5)<br>-7' (5)<br>-7' |
|---------------------------------------------------------------------------------------------------------|---------------------------------------------------|
|                                                                                                         | 25<br>26<br>27<br>27<br>28<br>28<br>29            |

PLATE

HITTHE

11

A 12

500







### 安装标识 INSTALLATION IDENTIFIER





对称安装 On the side of the same

















D7 5

D2

D3 D8

I34

yellow led 2