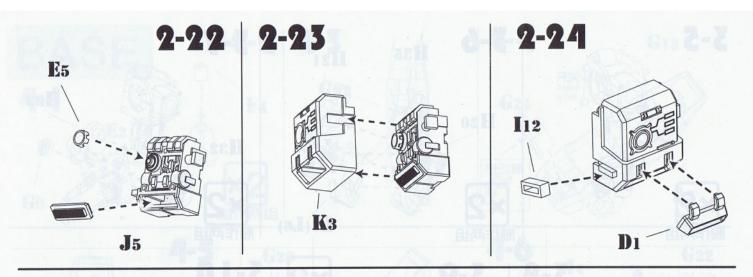

|
|                                    |        |     |     |     |   |
| Automotive and the provide the set | L DIG  | 010 | 019 | 019 |   |



### PLATE H×2

| 1 2 3 4 5 6<br>1 2 3 4 5 6<br>13<br>7 8 9 11 12<br>1 8<br>1 8<br>1 8<br>1 8<br>1 8<br>1 8<br>1 8<br>1 8 | 15°<br>16°<br>7' (5)<br>-7' (5)<br>-7' (5)<br>-7' |
|---------------------------------------------------------------------------------------------------------|---------------------------------------------------|
|                                                                                                         | 25<br>26<br>27<br>27<br>28<br>28<br>29            |

PLATE

HITTHE

11

A 12

500







### 安装标识 INSTALLATION IDENTIFIER





对称安装 On the side of the same

















D7 5

D2

D3 D8

I34

yellow led 2