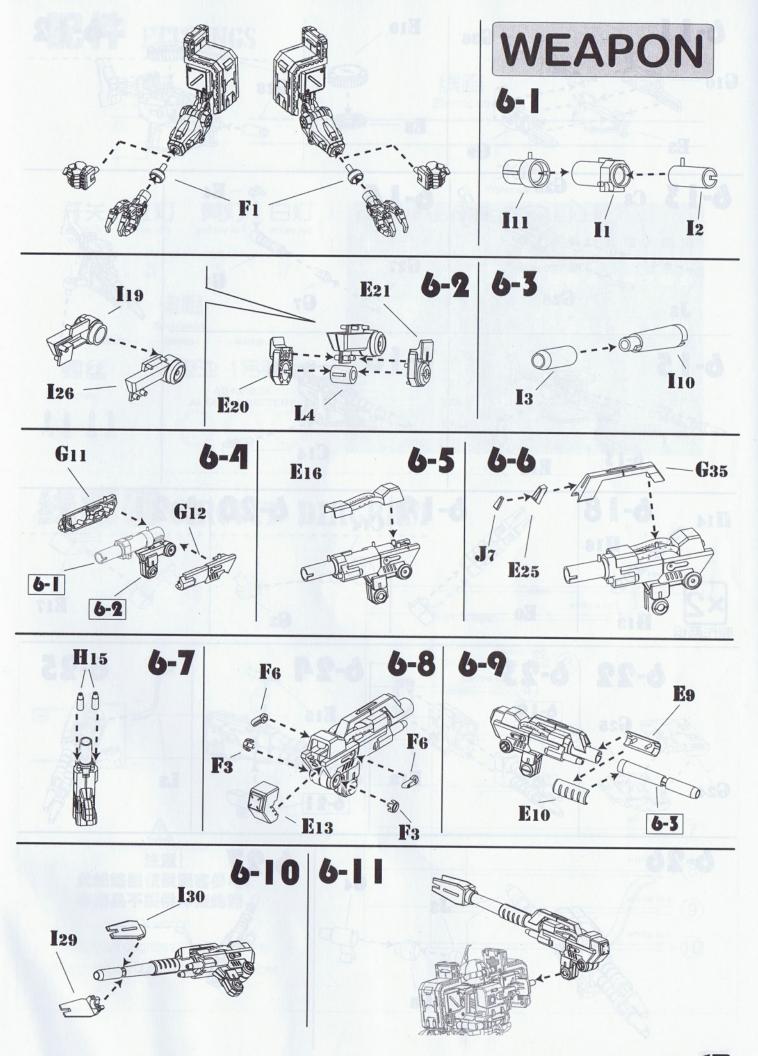

|        |     |     |     |   |
| Automotive and the provide the set | L DIG  | 010 | 019 | 019 |   |



### PLATE H×2

| 1 2 3 4 5 6<br>1 2 3 4 5 6<br>13<br>7 8 9 11 12<br>1 8<br>1 8<br>1 8<br>1 8<br>1 8<br>1 8<br>1 8<br>1 8 | 15°<br>16°<br>7' (5)<br>-7' (5)<br>-7' (5)<br>-7' |
|---------------------------------------------------------------------------------------------------------|---------------------------------------------------|
|                                                                                                         | 25<br>26<br>27<br>27<br>28<br>28<br>29            |

PLATE

HITTHE

11

A 12

500







### 安装标识 INSTALLATION IDENTIFIER





对称安装 On the side of the same

















D7 5

D2

D3 D8

I34

yellow led 2