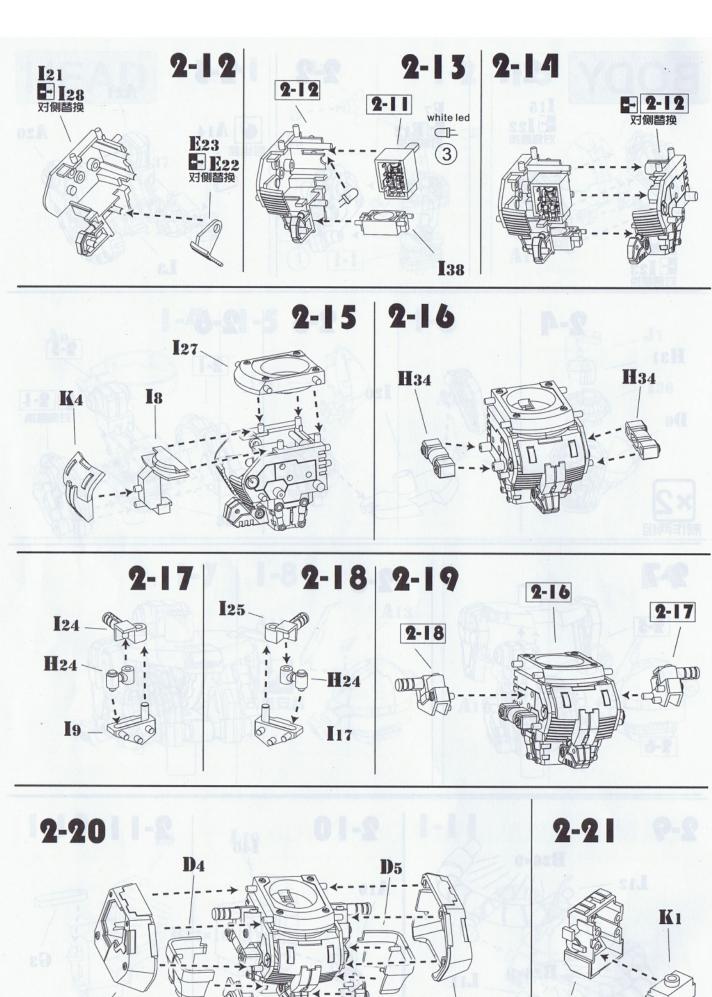

| der oo |     |     |     |   |
|                                    |        |     |     |     |   |
| Automotive and the provide the set | L DIG  | 010 | 019 | 019 |   |



### PLATE H×2

| 1 2 3 4 5 6<br>1 2 3 4 5 6<br>13<br>7 8 9 11 12<br>1 8<br>1 8<br>1 8<br>1 8<br>1 8<br>1 8<br>1 8<br>1 8 | 15°<br>16°<br>7' (5)<br>-7' (5)<br>-7' (5)<br>-7' |
|---------------------------------------------------------------------------------------------------------|---------------------------------------------------|
|                                                                                                         | 25<br>26<br>27<br>27<br>28<br>28<br>29            |

PLATE

HITTHE

11

A 12

500







### 安装标识 INSTALLATION IDENTIFIER





对称安装 On the side of the same

















D7 5

D2

D3 D8

I34

yellow led 2