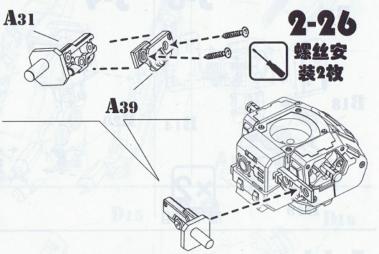

|                                    |        |     |     |     |   |
| Automotive and the provide the set | L DIG  | 010 | 019 | 019 |   |



### PLATE H×2

| 1 2 3 4 5 6<br>1 2 3 4 5 6<br>13<br>7 8 9 11 12<br>1 8<br>1 8<br>1 8<br>1 8<br>1 8<br>1 8<br>1 8<br>1 8 | 15°<br>16°<br>7' (5)<br>-7' (5)<br>-7' (5)<br>-7' |
|---------------------------------------------------------------------------------------------------------|---------------------------------------------------|
|                                                                                                         | 25<br>26<br>27<br>27<br>28<br>28<br>29            |

PLATE

HITTHE

11

A 12

500







### 安装标识 INSTALLATION IDENTIFIER





对称安装 On the side of the same

















D7 5

D2

D3 D8

I34

yellow led 2