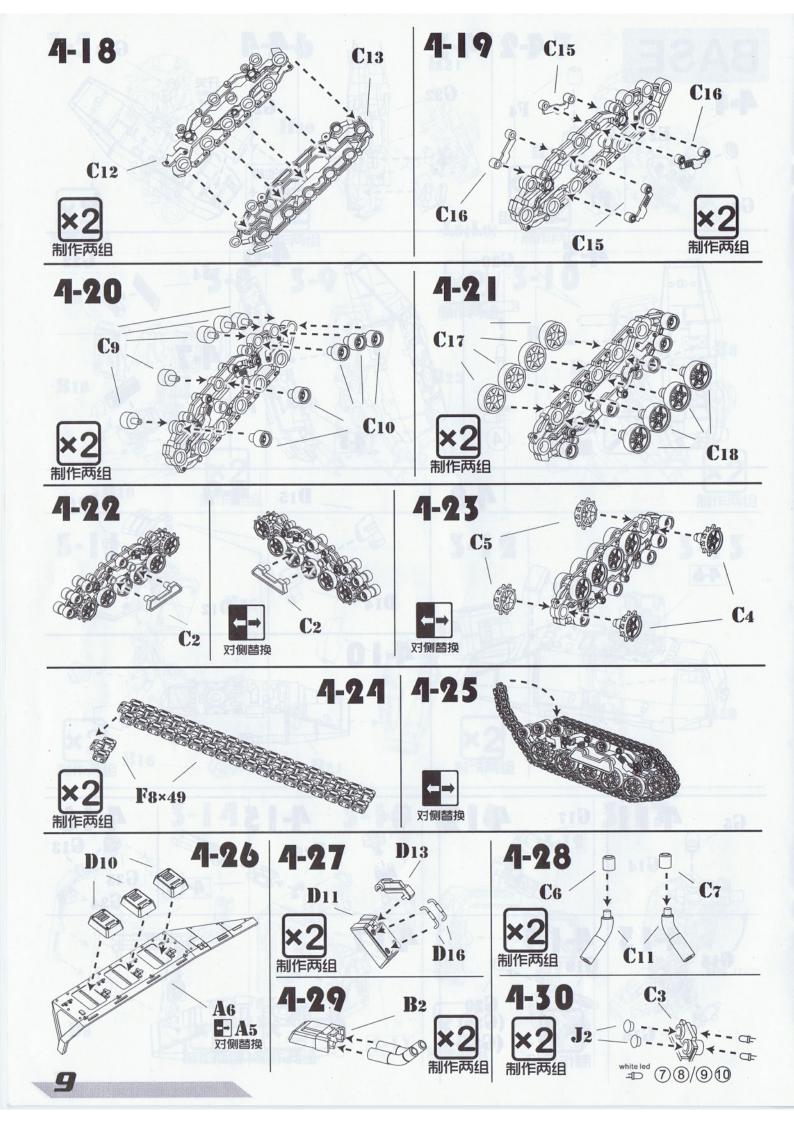

|        |     |     |     |   |
| Automotive and the provide the set | L DIG  | 010 | 019 | 019 |   |



### PLATE H×2

| 1 2 3 4 5 6<br>1 2 3 4 5 6<br>13<br>7 8 9 11 12<br>1 8<br>1 8<br>1 8<br>1 8<br>1 8<br>1 8<br>1 8<br>1 8 | 15°<br>16°<br>7' (5)<br>-7' (5)<br>-7' (5)<br>-7' |
|---------------------------------------------------------------------------------------------------------|---------------------------------------------------|
|                                                                                                         | 25<br>26<br>27<br>27<br>28<br>28<br>29            |

PLATE

HITTHE

11

A 12

500







### 安装标识 INSTALLATION IDENTIFIER





对称安装 On the side of the same

















D7 5

D2

D3 D8

I34

yellow led 2