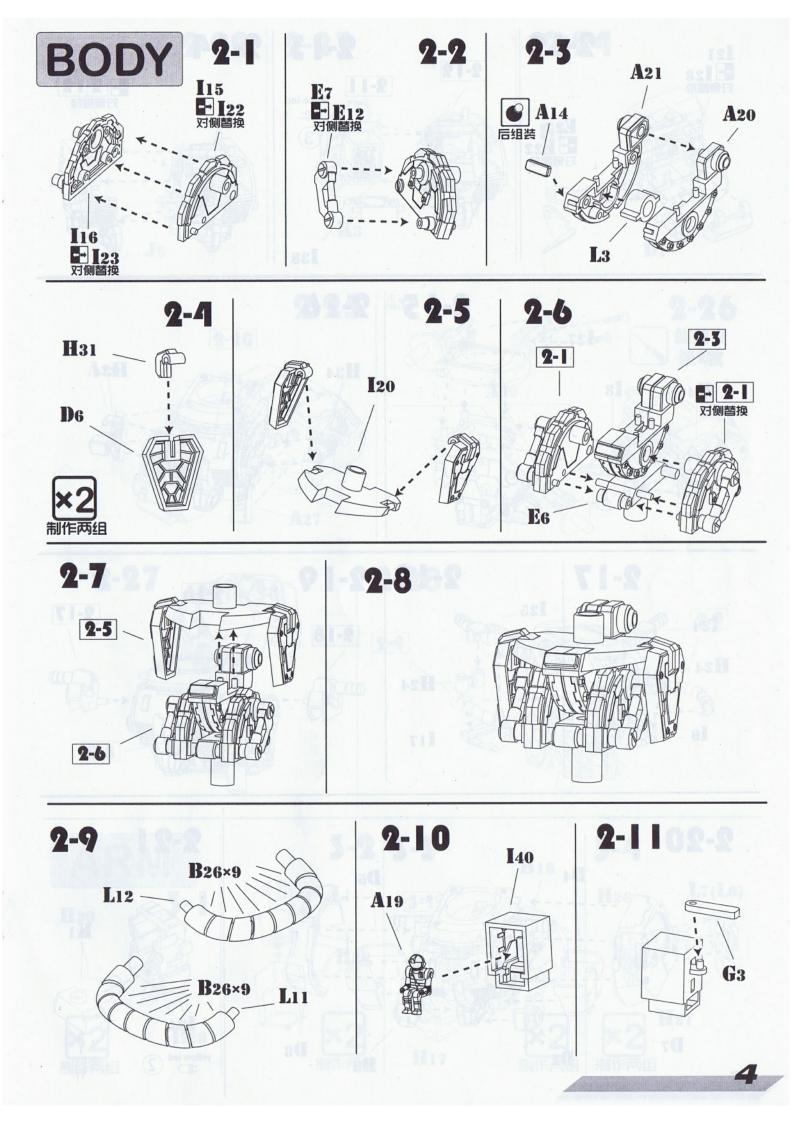

| der oo |     |     |     |   |
|                                    |        |     |     |     |   |
| Automotive and the provide the set | L DIG  | 010 | 019 | 019 |   |



### PLATE H×2

| 1 2 3 4 5 6<br>1 2 3 4 5 6<br>13<br>7 8 9 11 12<br>1 8<br>1 8<br>1 8<br>1 8<br>1 8<br>1 8<br>1 8<br>1 8 | 15°<br>16°<br>7' (5)<br>-7' (5)<br>-7' (5)<br>-7' |
|---------------------------------------------------------------------------------------------------------|---------------------------------------------------|
|                                                                                                         | 25<br>26<br>27<br>27<br>28<br>28<br>29            |

PLATE

HITTHE

11

A 12

500







### 安装标识 INSTALLATION IDENTIFIER





对称安装 On the side of the same

















D7 5

D2

D3 D8

I34

yellow led 2