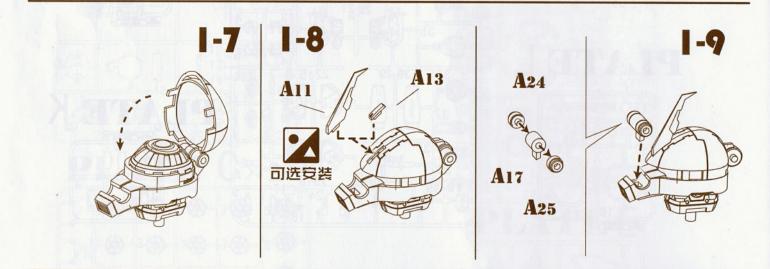

| der oo |     |     |     |   |
|                                    |        |     |     |     |   |
| Automotive and the provide the set | L DIG  | 010 | 019 | 019 |   |



### PLATE H×2

| 1 2 3 4 5 6<br>1 2 3 4 5 6<br>13<br>7 8 9 11 12<br>1 8<br>1 8<br>1 8<br>1 8<br>1 8<br>1 8<br>1 8<br>1 8 | 15°<br>16°<br>7' (5)<br>-7' (5)<br>-7' (5)<br>-7' |
|---------------------------------------------------------------------------------------------------------|---------------------------------------------------|
|                                                                                                         | 25<br>26<br>27<br>27<br>28<br>28<br>29            |

PLATE

HITTHE

11

A 12

500







### 安装标识 INSTALLATION IDENTIFIER





对称安装 On the side of the same

















D7 5

D2

D3 D8

I34

yellow led 2