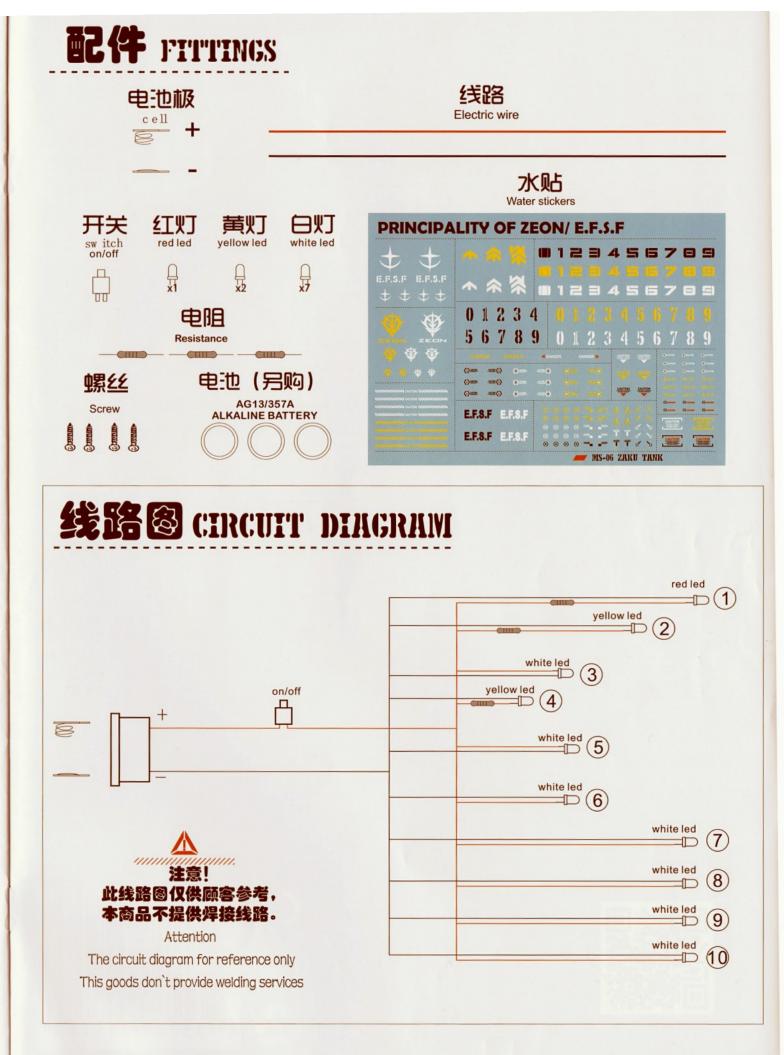

### 安装标识 INSTALLATION IDENTIFIER

对称安装 On the side of the same

D7 5

D2

D3 D8

I34

yellow led 2