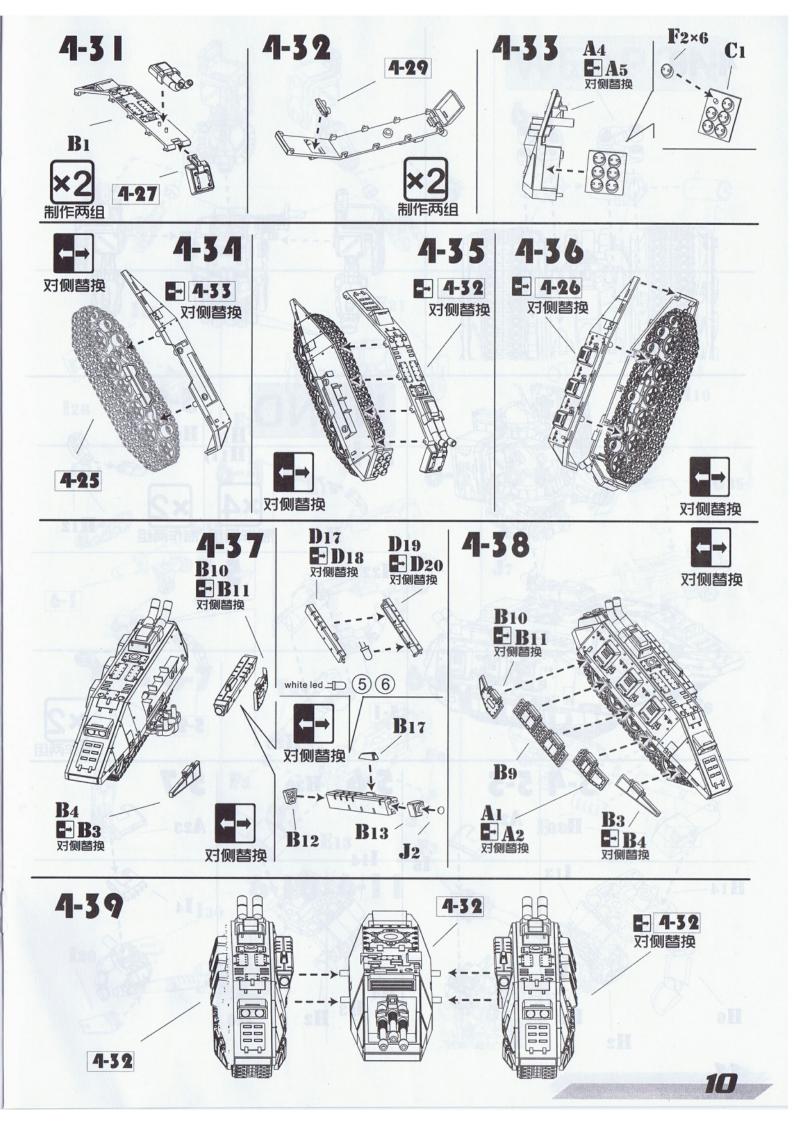

|        |     |     |     |   |
| Automotive and the provide the set | L DIG  | 010 | 019 | 019 |   |



### PLATE H×2

| 1 2 3 4 5 6<br>1 2 3 4 5 6<br>13<br>7 8 9 11 12<br>1 8<br>1 8<br>1 8<br>1 8<br>1 8<br>1 8<br>1 8<br>1 8 | 15°<br>16°<br>7' (5)<br>-7' (5)<br>-7' (5)<br>-7' |
|---------------------------------------------------------------------------------------------------------|---------------------------------------------------|
|                                                                                                         | 25<br>26<br>27<br>27<br>28<br>28<br>29            |

PLATE

HITTHE

11

A 12

500







### 安装标识 INSTALLATION IDENTIFIER





对称安装 On the side of the same

















D7 5

D2

D3 D8

I34

yellow led 2