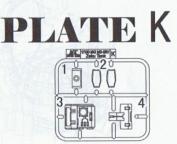

| 0,00   |     |     |     |   |
| 6                                  | der oo |     |     |     |   |
|                                    |        |     |     |     |   |
| Automotive and the provide the set | L DIG  | 010 | 019 | 019 |   |



### PLATE H×2

| 1 2 3 4 5 6<br>1 2 3 4 5 6<br>13<br>7 8 9 11 12<br>1 8<br>1 8<br>1 8<br>1 8<br>1 8<br>1 8<br>1 8<br>1 8 | 15°<br>16°<br>7' (5)<br>-7' (5)<br>-7' (5)<br>-7' |
|---------------------------------------------------------------------------------------------------------|---------------------------------------------------|
|                                                                                                         | 25<br>26<br>27<br>27<br>28<br>28<br>29            |

PLATE

HITTHE

11

A 12

500







### 安装标识 INSTALLATION IDENTIFIER





对称安装 On the side of the same

















D7 5

D2

D3 D8

I34

yellow led 2