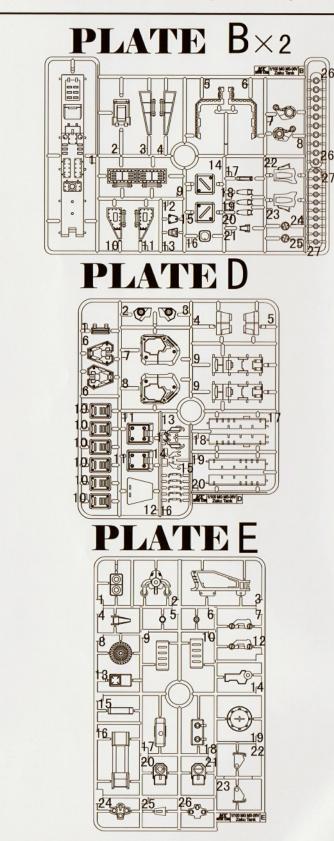

### 1:100 SCALE MODEL



# NIS-06V ZARE TRANK

### PRINCIPALITY OF ZEON MASS PRODUCTIVE MOBILE SUIT

MODEL NUMBER:MS-06V HEIGHT:14.7m WEIGHT:53.6t MATERIAL:TITANIUM-ALLOY& CERAMICS HYBRID ARMOR GENERATOR OUT PUT:43.000kg ARMAMENTS: ZAKU MACHINEGUN×3 MANNIPULATOR ARM×2



## 零件目录 PARTS LIST



#### [组装时注意]

- 组装前请详细阅读说明书。
- •请将零件按编号整齐组装,组装后把边角料丢弃。
- •零配件当中有带尖锐或刺手的,在组装时请小心。
- •建议在涂装粘贴时使用安全的"水性涂料"。

### PLATE A



•Please read the instruction carefully before assembly. •Please assemble the parts as per serial numbers and discard the leftover material after assembly.

While assembling, please pay attention thaat some of the parts may be sharp-pointed or aciculate.

·Please use the safe "aqueous coating" while painting





### PLATE F×2

| (                                  | (      |     |     |     |   |
|------------------------------------|--------|-----|-----|-----|---|
| ME Da 1/100 MG MS-00V F            |        |     |     |     |   |
| 110                                |        |     |     |     |   |
| 60002                              |        |     |     |     |   |
| 00000                              |        |     |     |     |   |
| 00000                              |        |     |     |     |   |
| 3-4                                |        |     | = 8 | 8   | 8 |
|                                    |        |     |     |     |   |
|                                    |        |     |     |     |   |
|                                    | 0,00   |     |     |     |   |
| 6