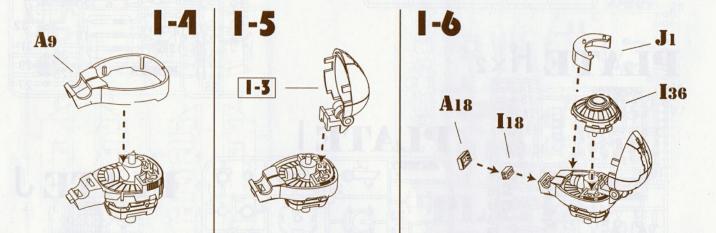

| der oo |     |     |     |   |
|                                    |        |     |     |     |   |
| Automotive and the provide the set | L DIG  | 010 | 019 | 019 |   |



### PLATE H×2

| 1 2 3 4 5 6<br>1 2 3 4 5 6<br>13<br>7 8 9 11 12<br>1 8<br>1 8<br>1 8<br>1 8<br>1 8<br>1 8<br>1 8<br>1 8 | 15°<br>16°<br>7' (5)<br>-7' (5)<br>-7' (5)<br>-7' |
|---------------------------------------------------------------------------------------------------------|---------------------------------------------------|
|                                                                                                         | 25<br>26<br>27<br>27<br>28<br>28<br>29            |

PLATE

HITTHE

11

A 12

500







### 安装标识 INSTALLATION IDENTIFIER





对称安装 On the side of the same

















D7 5

D2

D3 D8

I34

yellow led 2