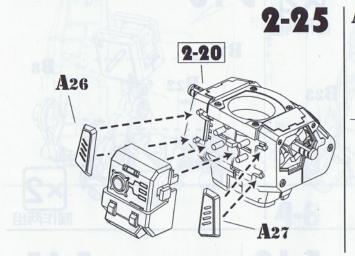

|
|                                    |        |     |     |     |   |
| Automotive and the provide the set | L DIG  | 010 | 019 | 019 |   |



### PLATE H×2

| 1 2 3 4 5 6<br>1 2 3 4 5 6<br>13<br>7 8 9 11 12<br>1 8<br>1 8<br>1 8<br>1 8<br>1 8<br>1 8<br>1 8<br>1 8 | 15°<br>16°<br>7' (5)<br>-7' (5)<br>-7' (5)<br>-7' |
|---------------------------------------------------------------------------------------------------------|---------------------------------------------------|
|                                                                                                         | 25<br>26<br>27<br>27<br>28<br>28<br>29            |

PLATE

HITTHE

11

A 12

500







### 安装标识 INSTALLATION IDENTIFIER





对称安装 On the side of the same

















D7 5

D2

D3 D8

I34

yellow led 2