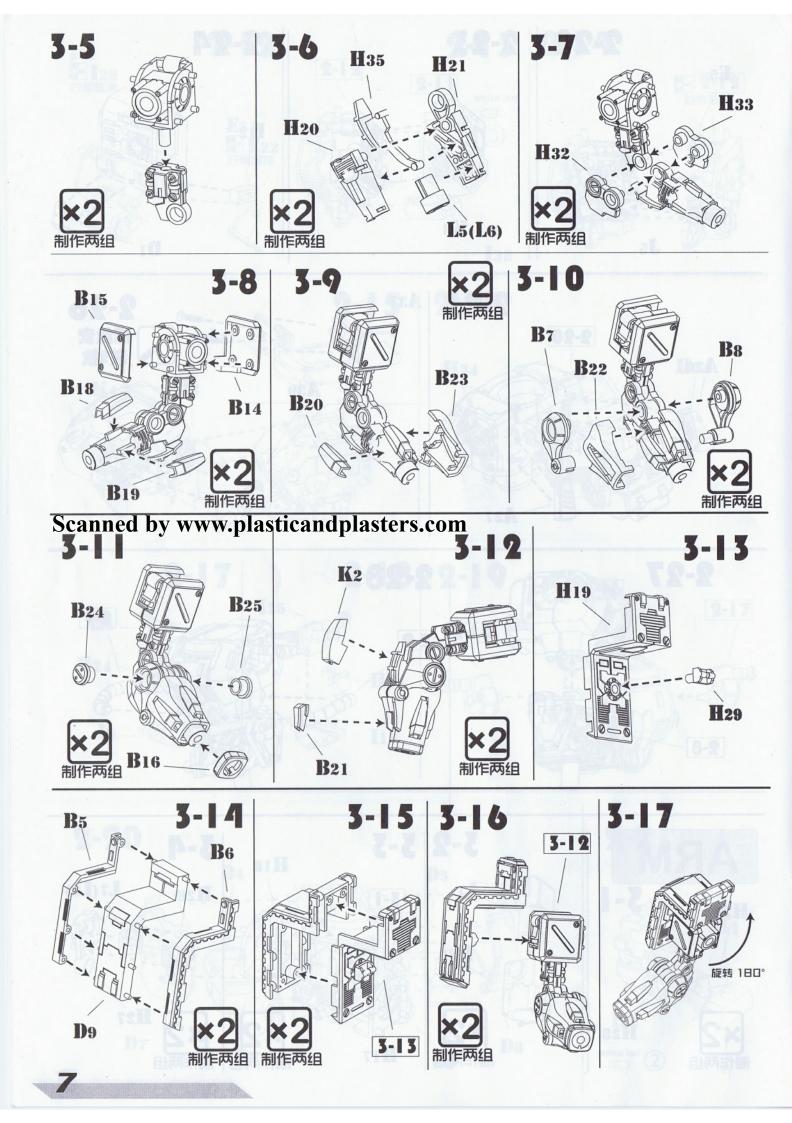

|        |     |     |     |   |
| Automotive and the provide the set | L DIG  | 010 | 019 | 019 |   |



### PLATE H×2

| 1 2 3 4 5 6<br>1 2 3 4 5 6<br>13<br>7 8 9 11 12<br>1 8<br>1 8<br>1 8<br>1 8<br>1 8<br>1 8<br>1 8<br>1 8 | 15°<br>16°<br>7' (5)<br>-7' (5)<br>-7' (5)<br>-7' |
|---------------------------------------------------------------------------------------------------------|---------------------------------------------------|
|                                                                                                         | 25<br>26<br>27<br>27<br>28<br>28<br>29            |

PLATE

HITTHE

11

A 12

500







### 安装标识 INSTALLATION IDENTIFIER





对称安装 On the side of the same

















D7 5

D2

D3 D8

I34

yellow led 2