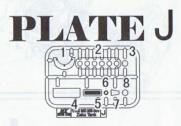

| 0,00   |     |     |     |   |
| 6                                  | der oo |     |     |     |   |
|                                    |        |     |     |     |   |
| Automotive and the provide the set | L DIG  | 010 | 019 | 019 |   |



### PLATE H×2

| 1 2 3 4 5 6<br>1 2 3 4 5 6<br>13<br>7 8 9 11 12<br>1 8<br>1 8<br>1 8<br>1 8<br>1 8<br>1 8<br>1 8<br>1 8 | 15°<br>16°<br>7' (5)<br>-7' (5)<br>-7' (5)<br>-7' |
|---------------------------------------------------------------------------------------------------------|---------------------------------------------------|
|                                                                                                         | 25<br>26<br>27<br>27<br>28<br>28<br>29            |

PLATE

HITTHE

11

A 12

500







### 安装标识 INSTALLATION IDENTIFIER





对称安装 On the side of the same

















D7 5

D2

D3 D8

I34

yellow led 2