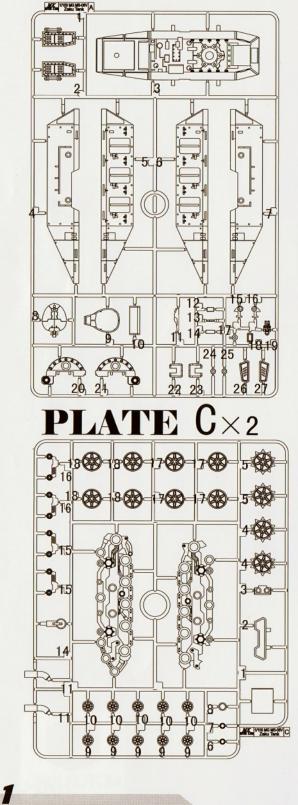

### 1:100 SCALE MODEL



# NIS-06V ZARE TRANK

### PRINCIPALITY OF ZEON MASS PRODUCTIVE MOBILE SUIT

MODEL NUMBER:MS-06V HEIGHT:14.7m WEIGHT:53.6t MATERIAL:TITANIUM-ALLOY& CERAMICS HYBRID ARMOR GENERATOR OUT PUT:43.000kg ARMAMENTS: ZAKU MACHINEGUN×3 MANNIPULATOR ARM×2



## 零件目录 PARTS LIST



#### [组装时注意]

- 组装前请详细阅读说明书。
- •请将零件按编号整齐组装,组装后把边角料丢弃。
- •零配件当中有带尖锐或刺手的,在组装时请小心。
- •建议在涂装粘贴时使用安全的"水性涂料"。

### PLATE A



•Please read the instruction carefully before assembly. •Please assemble the parts as per serial numbers and discard the leftover material after assembly.

While assembling, please pay attention thaat some of the parts may be sharp-pointed or aciculate.

·Please use the safe "aqueous coating" while painting





### PLATE F×2

| (                                  | (      |     |     |     |   |
|------------------------------------|--------|-----|-----|-----|---|
| ME Da 1/100 MG MS-00V F            |        |     |     |     |   |
| 110                                |        |     |     |     |   |
| 60002                              |        |     |     |     |   |
| 00000                              |        |     |     |     |   |
| 00000                              |        |     |     |     |   |
| 3-4                                |        |     | = 8 | 8   | 8 |
|                                    |        |     |     |     |   |
|                                    |        |     |     |     |   |
|                                    | 0,00   |     |     |     |   |
| 6