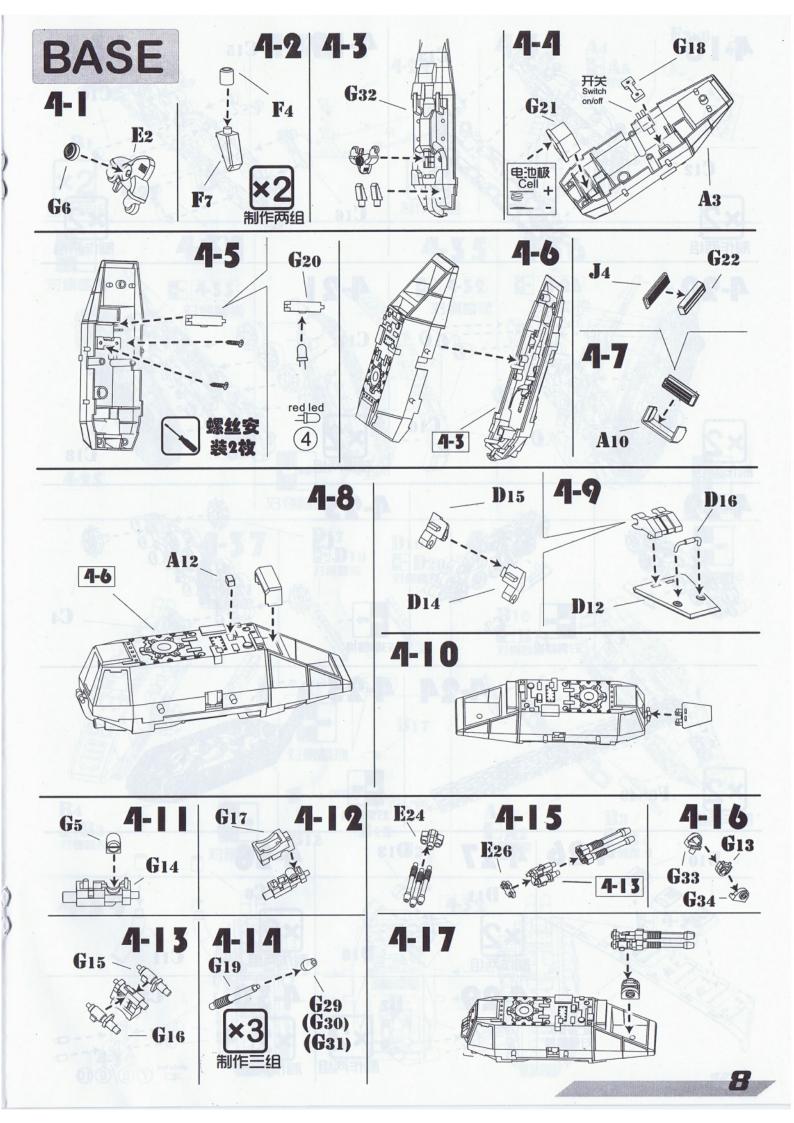

|        |     |     |     |   |
| Automotive and the provide the set | L DIG  | 010 | 019 | 019 |   |



### PLATE H×2

| 1 2 3 4 5 6<br>1 2 3 4 5 6<br>13<br>7 8 9 11 12<br>1 8<br>1 8<br>1 8<br>1 8<br>1 8<br>1 8<br>1 8<br>1 8 | 15°<br>16°<br>7' (5)<br>-7' (5)<br>-7' (5)<br>-7' |
|---------------------------------------------------------------------------------------------------------|---------------------------------------------------|
|                                                                                                         | 25<br>26<br>27<br>27<br>28<br>28<br>29            |

PLATE

HITTHE

11

A 12

500







### 安装标识 INSTALLATION IDENTIFIER





对称安装 On the side of the same

















D7 5

D2

D3 D8

I34

yellow led 2