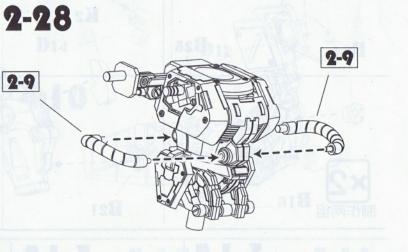

|        |     |     |     |   |
| Automotive and the provide the set | L DIG  | 010 | 019 | 019 |   |



### PLATE H×2

| 1 2 3 4 5 6<br>1 2 3 4 5 6<br>13<br>7 8 9 11 12<br>1 8<br>1 8<br>1 8<br>1 8<br>1 8<br>1 8<br>1 8<br>1 8 | 15°<br>16°<br>7' (5)<br>-7' (5)<br>-7' (5)<br>-7' |
|---------------------------------------------------------------------------------------------------------|---------------------------------------------------|
|                                                                                                         | 25<br>26<br>27<br>27<br>28<br>28<br>29            |

PLATE

HITTHE

11

A 12

500







### 安装标识 INSTALLATION IDENTIFIER





对称安装 On the side of the same

















D7 5

D2

D3 D8

I34

yellow led 2