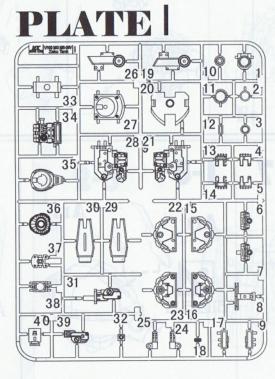

| 0,00   |     |     |     |   |
| 6                                  | der oo |     |     |     |   |
|                                    |        |     |     |     |   |
| Automotive and the provide the set | L DIG  | 010 | 019 | 019 |   |



### PLATE H×2

| 1 2 3 4 5 6<br>1 2 3 4 5 6<br>13<br>7 8 9 11 12<br>1 8<br>1 8<br>1 8<br>1 8<br>1 8<br>1 8<br>1 8<br>1 8 | 15°<br>16°<br>7' (5)<br>-7' (5)<br>-7' (5)<br>-7' |
|---------------------------------------------------------------------------------------------------------|---------------------------------------------------|
|                                                                                                         | 25<br>26<br>27<br>27<br>28<br>28<br>29            |

PLATE

HITTHE

11

A 12

500







### 安装标识 INSTALLATION IDENTIFIER





对称安装 On the side of the same

















D7 5

D2

D3 D8

I34

yellow led 2