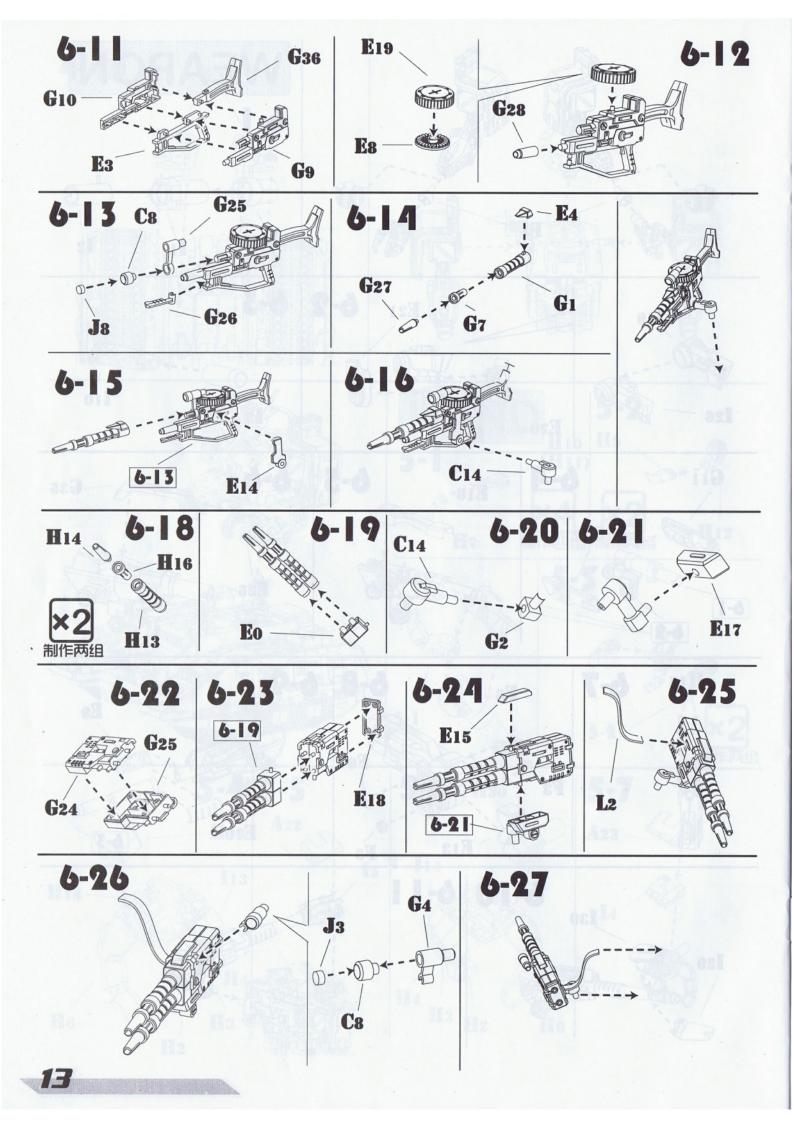

|        |     |     |     |   |
| Automotive and the provide the set | L DIG  | 010 | 019 | 019 |   |



### PLATE H×2

| 1 2 3 4 5 6<br>1 2 3 4 5 6<br>13<br>7 8 9 11 12<br>1 8<br>1 8<br>1 8<br>1 8<br>1 8<br>1 8<br>1 8<br>1 8 | 15°<br>16°<br>7' (5)<br>-7' (5)<br>-7' (5)<br>-7' |
|---------------------------------------------------------------------------------------------------------|---------------------------------------------------|
|                                                                                                         | 25<br>26<br>27<br>27<br>28<br>28<br>29            |

PLATE

HITTHE

11

A 12

500







### 安装标识 INSTALLATION IDENTIFIER





对称安装 On the side of the same

















D7 5

D2

D3 D8

I34

yellow led 2