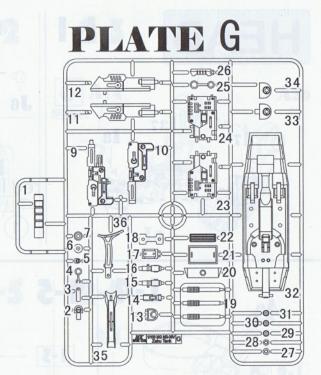

|     |     |     |   |
| 110                                |        |     |     |     |   |
| 60002                              |        |     |     |     |   |
| 00000                              |        |     |     |     |   |
| 00000                              |        |     |     |     |   |
| 3-4                                |        |     | = 8 | 8   | 8 |
|                                    |        |     |     |     |   |
|                                    |        |     |     |     |   |
|                                    | 0,00   |     |     |     |   |
| 6                                  | der oo |     |     |     |   |
|                                    |        |     |     |     |   |
| Automotive and the provide the set | L DIG  | 010 | 019 | 019 |   |



### PLATE H×2

| 1 2 3 4 5 6<br>1 2 3 4 5 6<br>13<br>7 8 9 11 12<br>1 8<br>1 8<br>1 8<br>1 8<br>1 8<br>1 8<br>1 8<br>1 8 | 15°<br>16°<br>7' (5)<br>-7' (5)<br>-7' (5)<br>-7' |
|---------------------------------------------------------------------------------------------------------|---------------------------------------------------|
|                                                                                                         | 25<br>26<br>27<br>27<br>28<br>28<br>29            |

PLATE

HITTHE

11

A 12

500







### 安装标识 INSTALLATION IDENTIFIER





对称安装 On the side of the same

















D7 5

D2

D3 D8

I34

yellow led 2